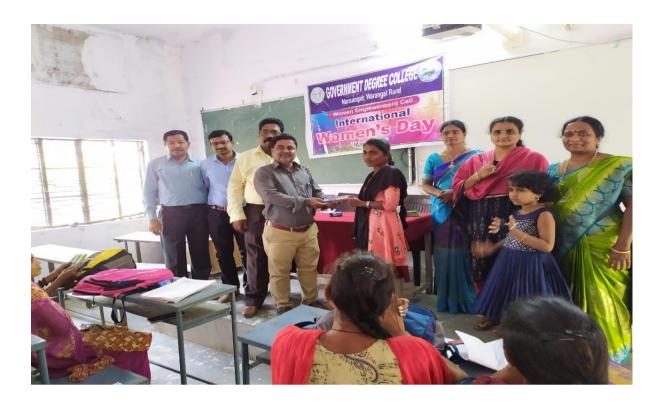

International Women's Day Celebrated in the college on 09-03-2021. Quiz competition was conducted to students, Principal Lt. Dr. B. Chandramouli & Dr. T. Sumathi Asst. Prof. of Hindi addressed & Greeted the students

Dr. T. Sumathi Asst. Prof. of Hindi addressing the students

Prize Distribution to the students on the occasion of Women's Day Celebrations.

Prize Distribution to the students on the occasion of Women's Day Celebrations.