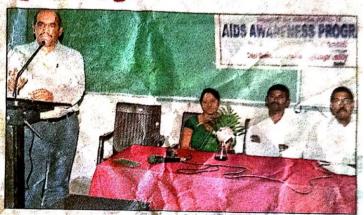

#### Dr. Arunakumari madam addressing the meeting on the occasion of World Aids Day Celebrated in the college on 01-12-2017

**Orientation Programme on Problems in Adolescence on 05-12-2016** 

ទេចវិករ្មទីប សំណាឌ នាបារួចដាំ ខទ្ធរូហារ ដារាល័រទ័រ សិរាធខា

**సర్ఫం పేట, న్యూన్ టుడే**: విద్యార్ధలు సామాజిక సేవా కార్యక్రమాలను చేపడుతూ సమాజాభివృద్ధిలో భాగస్వాములవుతూ ఆరో గ్యకర సమాజ నిర్మాణమే లక్ష్యంగా ముందుకు సాగాలని హెల్ఫ్ సంస్థ వ్యవస్థా పకుడు, ప్రభుత్వ డిగ్రీ కళాశాల పేరెన్స్ అభి వృద్ధి కమిటీ(సీపీడీసీ)సభ్యులు డాక్టర్ విద్యా సాగర్ రెడ్డి తెలిపారు. స్థానిక ప్రభుత్వ డిగ్రీ కళాశాలలో ఎన్సీసీ అధ్వర్యంలో గురువారం ఎయిడ్స్ నివారణపై నిర్వహించిన అవగా హన సదస్సులో ఆయన పాల్గొని మాటా డారు. హెచ్ఐవీ వైరస్ పుట్టక, సంక్రమణ, చియంత్రణ అంశాలపై విద్యార్థులకు అవగా

మాట్లాడుతున్న దాక్టర్ విద్యాసాగర్రెడ్డి

హన కల్పించారు. డిగ్రీ కళాశాల ప్రభ్నపల్ న్వయకర్త మానిక యూజీసీ సమన్వయకర్త సత్యనారా డాక్టర్ చంద్రమౌళి అధ్యక్షతన జరిగిన సదస్సులో అధ్యాప కులు వెంకటేశ్వర్తు, డాక్టర్ సత్యనారాయణ, ఎన్సీసీ సమ ఉమారాజి పాల్గొన్నారు: