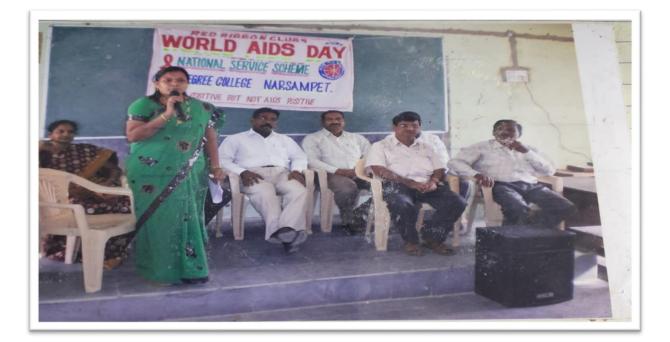

#### Dr. Arunakumari madam addressing the meeting on the occasion of World Aids Day Celebrated in the college on 01-12-2017

**Orientation Programme on Problems in Adolescence on 05-12-2016** 

ទេចវិករ្មទីប សំណាឌ នាបារួចដាំ ខទ្ធរូហារ ដារាល័រទ័រ សិរាធខា

**సర్ఫం పేట, న్యూన్ టుడే**: విద్యార్ధలు సామాజిక సేవా కార్యక్రమాలను చేపడుతూ సమాజాభివృద్ధిలో భాగస్వాములవుతూ ఆరో గ్యకర సమాజ నిర్మాణమే లక్ష్యంగా ముందుకు సాగాలని హెల్ఫ్ సంస్థ వ్యవస్థా పకుడు, ప్రభుత్వ డిగ్రీ కళాశాల పేరెన్స్ అభి వృద్ధి కమిటీ(సీపీడీసీ)సభ్యులు డాక్టర్ విద్యా సాగర్ రెడ్డి తెలిపారు. స్థానిక ప్రభుత్వ డిగ్రీ కళాశాలలో ఎన్సీసీ అధ్వర్యంలో గురువారం ఎయిడ్స్ నివారణపై నిర్వహించిన అవగా హన సదస్సులో ఆయన పాల్గొని మాటా డారు. హెచ్ఐవీ వైరస్ పుట్టక, సంక్రమణ, చియంత్రణ అంశాలపై విద్యార్థులకు అవగా

మాట్లాడుతున్న దాక్టర్ విద్యాసాగర్రెడ్డి

హన కల్పించారు. డిగ్రీ కళాశాల ప్రభ్నపల్ న్వయకర్త మానిక యూజీసీ సమన్వయకర్త సత్యనారా డాక్టర్ చంద్రమౌళి అధ్యక్షతన జరిగిన సదస్సులో అధ్యాప కులు వెంకటేశ్వర్తు, డాక్టర్ సత్యనారాయణ, ఎన్సీసీ సమ ఉమారాజి పాల్గొన్నారు:

## ఎన్సీసీ ఆధ్వర్యంలో ఎయిడ్స్ పై అవగాహన సదస్సు

మాటాడుతున్న కళాశాల (పన్నిపాల్ చంద్రదమౌళి

సర్పంపేట, నవంబర్ 30(కెఎన్ఎన్) : పట్టణంలోని పభుత్వ డిగ్రీ, పిజీ కళాశాలలో గురువారం ఎన్సిసి కధ్వర్యంలో ఎయిడ్స్ వ్యాధిపై అవగాహన కార్యక్రమం స్వహించారు. ఈ సమావేశానిక అధ్యక్షతన వహించిన శాశాల [పిన్సిపాల్ డాక్టర్ బి చంద్రమౌళి మాట్లాడుతూ ఎంబడ్నేపై అవగాహన కలిగి ఉండాలని తద్వారా సమాజాన్ని ఎయిడ్స్ రహితంగా మార్చాలన్నారు. నిబద్దతతో, నిజాయితీతో మెలగడం ద్వారా ఇట్లి రుగ్మతలకు దూరంగా ఉండవచ్చని తెలిపారు. ఈ నమావేశానికి ముఖ్య అతిథిగా డాక్టర్ రెక్కల విద్యాసాగర్ రెడ్డి పాల్గొని మాట్లాడుతూ హెచ్ఐవి వైరస్ పుట్టుక, సంక్రమణ, నియంత్రణలను గురించి వివరించారు. వైరస్ సిడి-4 లింఫ్ సైట్ లపై దాడి చేసి, ఎయిడ్స్ వ్యాధికి దారి తీస్తుందని పేర్కొన్నారు. ఎయిడ్స్ పై అవగాహన కార్య క్రమం నిర్వహించినందుకు ఎన్సిసిని అభినందించారు.

ఈ కార్యక్రమంలో వైస్ (పిన్సిపాల్ వెంకటేశ్వర్తు, ఐక్యూఏసి కో ఆర్డినేటర్ సత్యనారయణ, ఎన్సిసీ కేర్ టేకర్ మౌనిక, యూజిసి కో ఆర్డినేటర్ కందాల సత్యనారయణ, భీంరావు, అధ్యాపకులు కొంరయ్య, సూర్యరావు, రేష్మా శాలిని, పార్పతి, ఉమారాణి, కిషోర్, విద్యార్దినీ విద్యార్తులు తదితరులు పాల్చొన్నారు.

### Press Clippings of World Aids Day celebrated in the college on 01-12-2017

Girl Students Interaction Programme with Dr. Usharani

National De-worming Day observed in the College, on 19-02-2019 Principal Lt. Dr. B. Chandramouli sir And Dr. J. Lakan Singh Asst. Prof. of Zoology giving tablets to the students