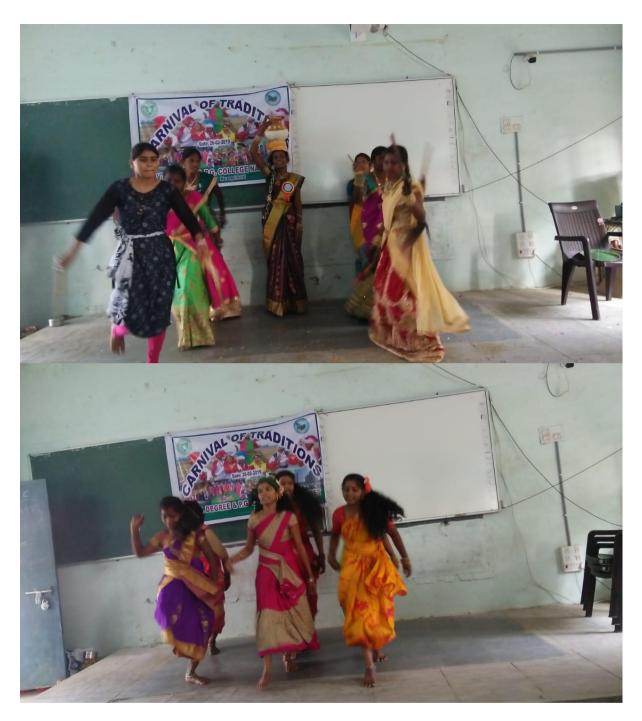

oology giving tablets to the students

#### Awareness Programme on SHE Teams





Women Teachers Day Celebration 2017

#### Certificate Course on Mehendi Design

Page \_\_\_\_\_ 23.9.2016 On 23.9. 2016 " Mahindi Disigning Programe was Organised by Smt C. Sujathe Convener of Icc and DrT Arangkamoria Convener of Woman Empower ment cell The trainees Sout V. Swether gave traved the Students and instructions to the Students on mahindi designens Chett

Date \_\_\_\_\_ C 3.012017 Awareness of "National Women Lecturers Day on the birth day of Savithvibai Phule is observed on 03. OI 2017 at our college The awaveness programme on Icc had been conducted to all the givis students of the college The principal Chaired the session and conserved madang of the comittee were also so took part in it. Claut



**CARNIVAL OF TRADITION FEBRUARY 2019**