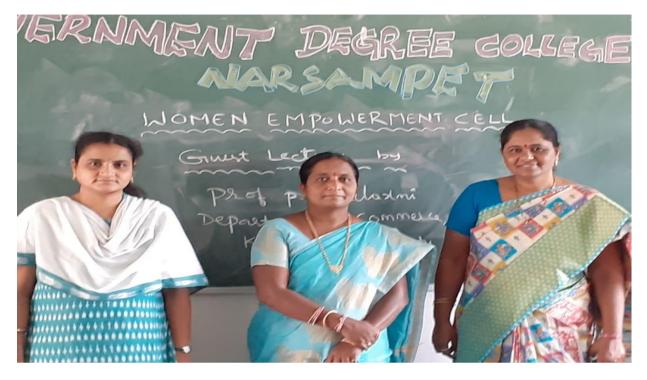

**Awareness Programme on Women Empowerment** 

Md. Neharizwana, B.Sc (MPC) – II year, talked about Girl Child education in Women Empowerment Programme

Guest Lecture by Prof. Varalaxmi, Dept of Commerce of Kakatiya University addressed the students