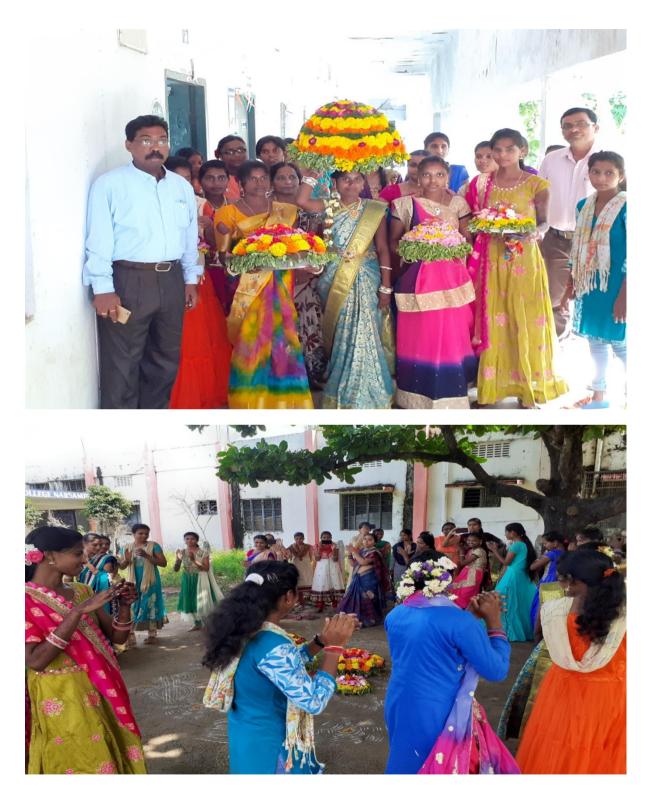

#### **Bathukamma Festival Celebrations at GDC Narsampet**

Staff & Students Playing Bathukamma-The festival of Flowers 2019

ACP Smt. K. Sunitha Mohan garu Attended the Bathukamma Festival Celebations in the College 2018.

Bathukamma Festival Celebrations at GDC Narsampet on 02-10-2016