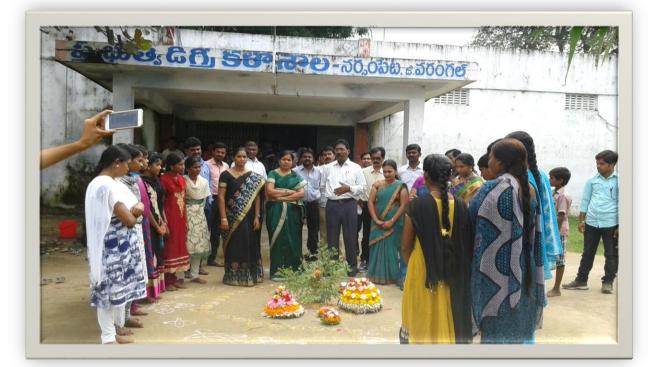

#### **Bathukamma Festival Celebrations at GDC Narsampet**

Staff & Students Playing Bathukamma-The festival of Flowers 2019

ACP Smt. K. Sunitha Mohan garu Attended the Bathukamma Festival Celebations in the College 2018.

Bathukamma Festival Celebrations at GDC Narsampet on 02-10-2016