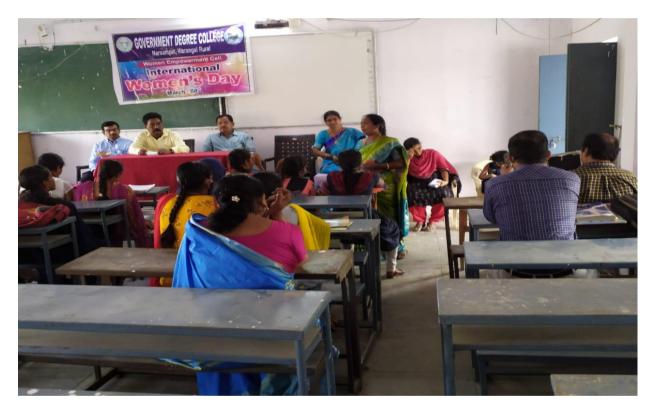

International Women's Day Celebrated in the college on 09-03-2021. Quiz competition was conducted to students, Principal Lt. Dr. B. Chandramouli & Dr. T. Sumathi Asst. Prof. of Hindi addressed & Greeted the students

Dr. T. Sumathi Asst. Prof. of Hindi addressing the students

Prize Distribution to the students on the occasion of Women's Day Celebrations.

Prize Distribution to the students on the occasion of Women's Day Celebrations.

QUIZ Programme conducted on the occasion of Women's Day by the Women Empowerment Cell Personal Counselling to Girls Students by Dr. T. Sumathi Asst.Prof of Hindi & G. Prasoona Asst. Prof. of Chemistry.