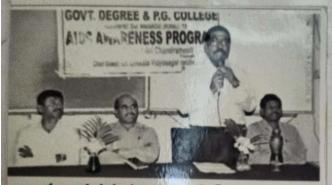

## ఎన్సీసీ ఆధ్వర్యంలో ఎయిడ్స్ పై అవగాహన సదస్సు

మాటాడుతున్న కళాశాల (పన్నిపాల్ చంద్రదమౌళి

సర్పంపేట, నవంబర్ 30(కెఎన్ఎన్) : పట్టణంలోని పభుత్వ డిగ్రీ, పిజీ కళాశాలలో గురువారం ఎన్సిసి కధ్వర్యంలో ఎయిడ్స్ వ్యాధిపై అవగాహన కార్యక్రమం స్వహించారు. ఈ సమావేశానిక అధ్యక్షతన వహించిన శాశాల [పిన్సిపాల్ డాక్టర్ బి చంద్రమౌళి మాట్లాడుతూ ఎంబడ్నేపై అవగాహన కలిగి ఉండాలని తద్వారా సమాజాన్ని ఎయిడ్స్ రహితంగా మార్చాలన్నారు. నిబద్దతతో, నిజాయితీతో మెలగడం ద్వారా ఇట్లి రుగ్మతలకు దూరంగా ఉండవచ్చని తెలిపారు. ఈ నమావేశానికి ముఖ్య అతిథిగా డాక్టర్ రెక్కల విద్యాసాగర్ రెడ్డి పాల్గొని మాట్లాడుతూ హెచ్ఐవి వైరస్ పుట్టుక, సంక్రమణ, నియంత్రణలను గురించి వివరించారు. వైరస్ సిడి-4 లింఫ్ సైట్ లపై దాడి చేసి, ఎయిడ్స్ వ్యాధికి దారి తీస్తుందని పేర్కొన్నారు. ఎయిడ్స్ పై అవగాహన కార్య క్రమం నిర్వహించినందుకు ఎన్సిసిని అభినందించారు.

ఈ కార్యక్రమంలో వైస్ (పిన్సిపాల్ వెంకటేశ్వర్తు, ఐక్యూఏసి కో ఆర్డినేటర్ సత్యనారయణ, ఎన్సిసీ కేర్ టేకర్ మౌనిక, యూజిసి కో ఆర్డినేటర్ కందాల సత్యనారయణ, భీంరావు, అధ్యాపకులు కొంరయ్య, సూర్యరావు, రేష్మా శాలిని, పార్పతి, ఉమారాణి, కిషోర్, విద్యార్దినీ విద్యార్తులు తదితరులు పాల్చొన్నారు.