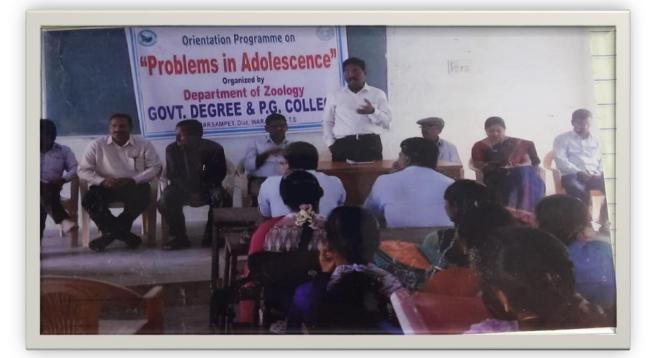

#### Dr. Arunakumari madam addressing the meeting on the occasion of World Aids Day Celebrated in the college on 01-12-2017

**Orientation Programme on Problems in Adolescence on 05-12-2016** 

ទេចវិករ្មទីប សំណាឌ នាបារួចដាំ ខទ្ធរូហារ ដារាល័រទ័រ សិរាធខា