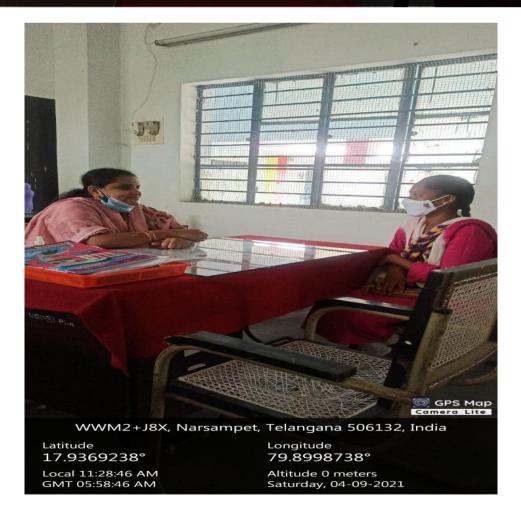

Local 11:41:07 AM GMT 06:11:07 AM 79.9010342° Altitude 0 meters

Saturday, 04-09-2021

Dr. T. Sumathi Asst.Prof in Hindi Addressing the Widow Empowerment Movement Programme organized by Balavikasa & Women Empowerment Cell Of GDC Narsampet