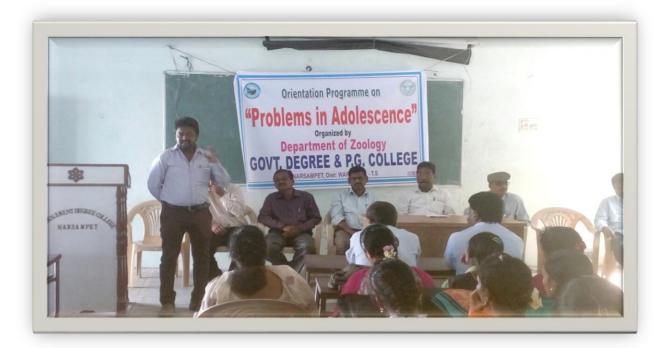

#### Dr. Arunakumari madam addressing the meeting on the occasion of World Aids Day Celebrated in the college on 01-12-2017

**Orientation Programme on Problems in Adolescence on 05-12-2016** 

ទេចវិករ្មទីប សំណាឌ នាបារួចដាំ ខទ្ធរូហារ ដារាល័រទ័រ សិរាធខា