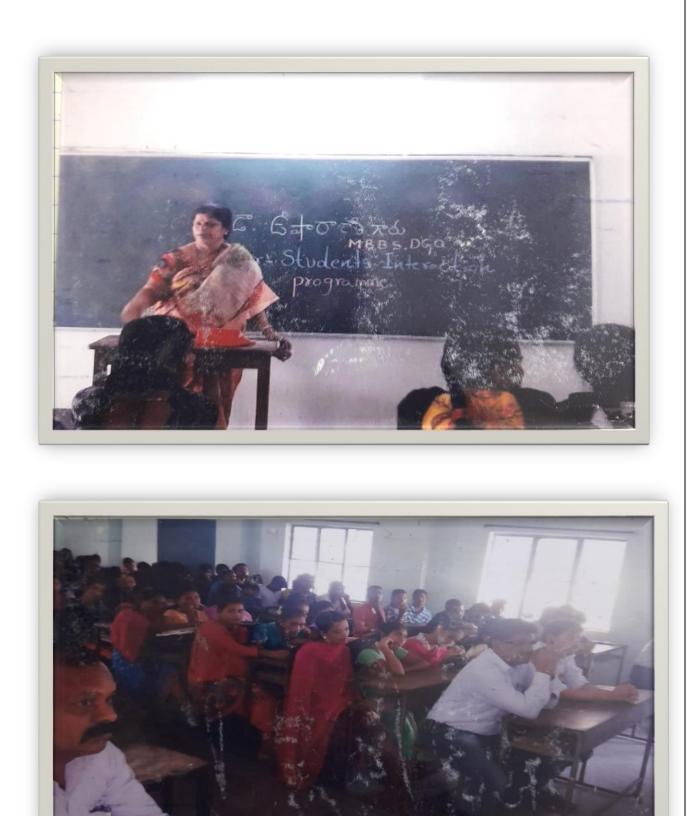

### Press Clippings of World Aids Day celebrated in the college on 01-12-2017

Girl Students Interaction Programme with Dr. Usharani

National De-worming Day observed in the College, on 19-02-2019 Principal Lt. Dr. B. Chandramouli sir And Dr. J. Lakan Singh Asst. Prof. of Zoology giving tablets to the students