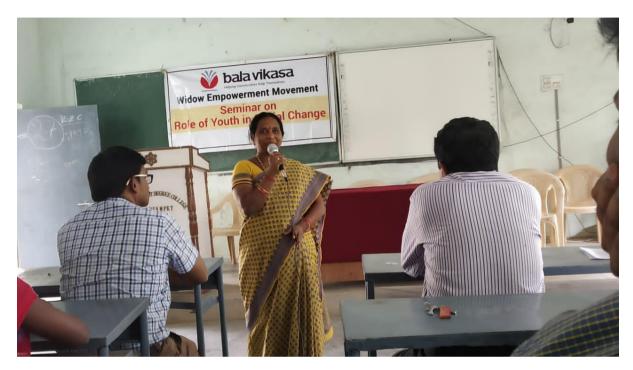

Local 11:41:07 AM GMT 06:11:07 AM 79.9010342° Altitude 0 meters

Saturday, 04-09-2021

Dr. T. Sumathi Asst.Prof in Hindi Addressing the Widow Empowerment Movement Programme organized by Balavikasa & Women Empowerment Cell Of GDC Narsampet