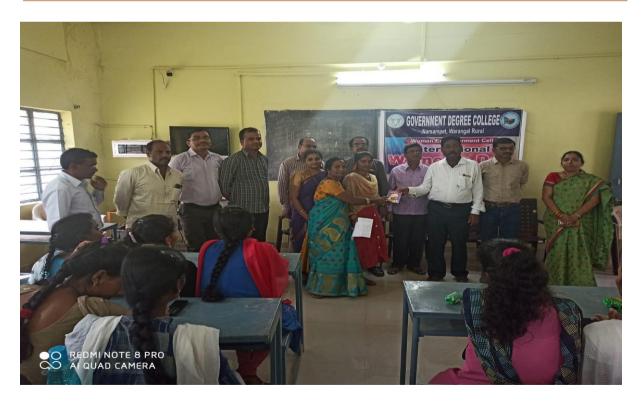

International Women's Day Celebrated in the college on 09-03-2021. Quiz competition was conducted to students, Principal Lt. Dr. B. Chandramouli & Dr. T. Sumathi Asst. Prof. of Hindi addressed & Greeted the students

Dr. T. Sumathi Asst. Prof. of Hindi addressing the students

Prize Distribution to the students on the occasion of Women's Day Celebrations.

Prize Distribution to the students on the occasion of Women's Day Celebrations.