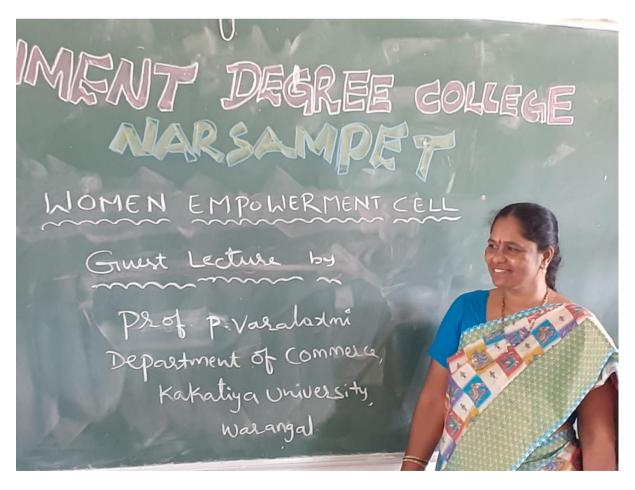

**Awareness Programme on Women Empowerment** 

Md. Neharizwana, B.Sc (MPC) – II year, talked about Girl Child education in Women Empowerment Programme

Guest Lecture by Prof. Varalaxmi, Dept of Commerce of Kakatiya University addressed the students