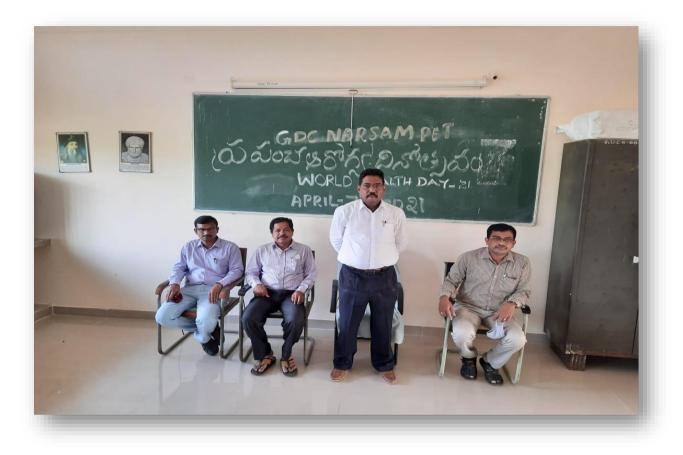

## World Health Day-2021

# ఆరోగ్యం పట్ల అప్రమత్తంగా ఉండాలి

నర్పంపేట, నేటిధాత్రి: ఆరోగ్యమే మహాభాగ్యం అని పెద్దలు చెప్పి నట్లు ఆరోగ్యం పట్ల అప్రమత్తంగా ప్రభుత్వ డిగ్రీ కళాశాల ప్రిన్నిపల్ లెఫ్ట్ నెంట్ దాక్టర్ చంద్రమౌళి గౌడ్ అన్నారు. బుధవారం ప్రపంచ ఆరో గ్య దినోత్సవం పురస్కరించు కొని నర్పంపేట పట్టణం లోని ప్రభుత్వ డి(గీ కళాశాలలో (పిన్సిపల్ చం(ద ామౌళి ఆధ్వర్యంలో కార్యక్రమం నిర్వహించారు. ఈ సందర్భంగా ఆయన మాట్లాడుతూ (ప్రస్తుతం కరుణ మహమ్మారి (పపంచాన్ని గడగడలాడిస్తున్నదని , ప్రభుత్వం ఇస్తున్న వ్యాక్సిన్ తీసుకున్నప్పటికీ సామాజిక దూరం పాటిస్తూ వ్యక్తి

రంగణ మహమ్మారి (సహదాని) గదగదలాదిస్తున్నదని , (సభుత్వం ఇస్తున్న వ్యాక్సిన్ తీసుకున్నప్పదికీ సామాజిక దూరం పాటిస్తూ వ్యక్తి

గత శుభత తో పాటు మాస్కులు తప్పక పాటించాలని అన్నారు. ఈ కార్యక్రమంలో వైస్ (పిన్సిపాల్ రమేష్ డాక్టర్ (శీనాథ్,డాక్టర్ లకన్ సింగ్,డాక్టర్ విష్ణ కుమార్,డాక్టర్ నుమతి,నరేందర్, త్యాగయ్య,(శీనివాన్, రమేష్,ప్రసూన,డాక్టర్ కుమారస్వామి,సమ్మయ్య,సత్యనారాయణ,పూర్ణ చందర్,నాన్ టీచింగ్ సిబ్బంది పాల్గొన్నారు.

గత మధాత తొచించు మామ్మలు తప్పం పొదించాలు అన్నాయి. అ కార్యక్రమంలో వైస్ టిస్పిపాల్ రమేష్ దాక్టర్ (కినాథ్,దాక్టర్ విష్ణు కుమార్, దాక్టర్ నుమతి,నరందర్, త్యాగయ్య,(శీవిచాన్, రమేష్,(పహాన, డాక్టర్ కుమారస్వామి,సమ్మయ్య,నత్యనారాయణ,పూర్ణ చందర్,నాన్ టీచింగ్ సిబ్బంది పాల్గొన్నారు.