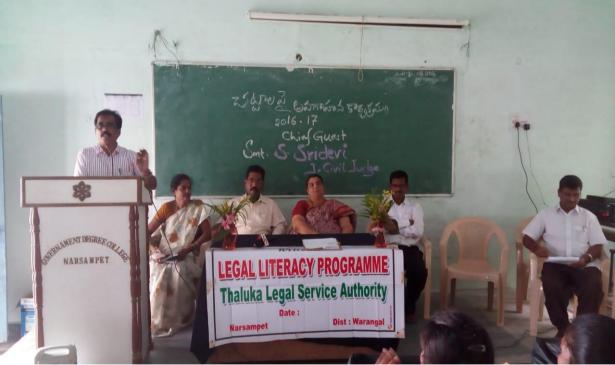

#### Legal Literacy Programme organized by Women Empowerment Cell

Smt. S. Sridevi Jr. Civil Judge enlightened the students about Laws in the Legal Literary Programme Organized by Women Empowerment Cell of GDC Narsampet