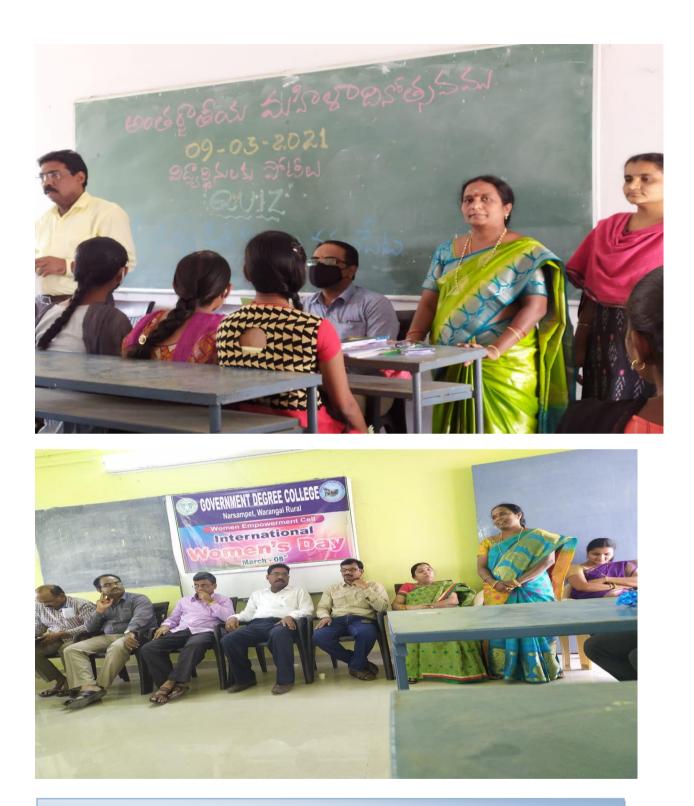

International Women's Day Celebrated in the college on 09-03-2021. Quiz competition was conducted to students, Principal Lt. Dr. B. Chandramouli & Dr. T. Sumathi Asst. Prof. of Hindi addressed & Greeted the students

Dr. T. Sumathi Asst. Prof. of Hindi addressing the students

Prize Distribution to the students on the occasion of Women's Day Celebrations.

Prize Distribution to the students on the occasion of Women's Day Celebrations.

QUIZ Programme conducted on the occasion of Women's Day by the Women Empowerment Cell Personal Counselling to Girls Students by Dr. T. Sumathi Asst.Prof of Hindi & G. Prasoona Asst. Prof. of Chemistry.