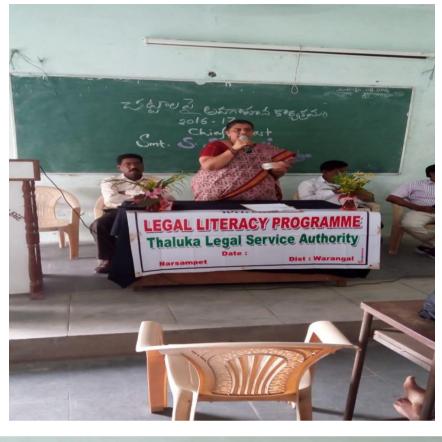

#### Legal Literacy Programme organized by Women Empowerment Cell

Smt. S. Sridevi Jr. Civil Judge enlightened the students about Laws in the Legal Literary Programme Organized by Women Empowerment Cell of GDC Narsampet