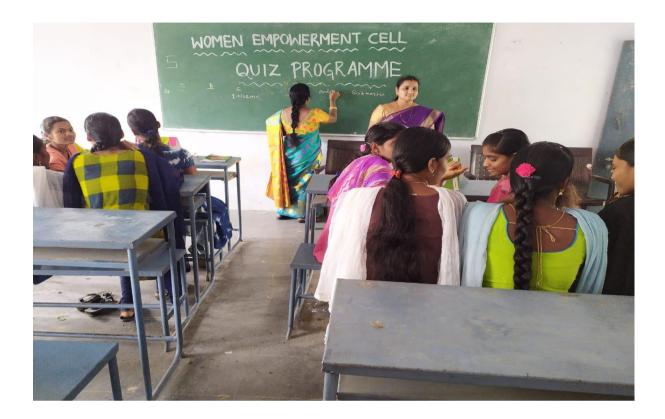

QUIZ Programme conducted on the occasion of Women's Day by the Women Empowerment Cell Personal Counselling to Girls Students by Dr. T. Sumathi Asst.Prof of Hindi & G. Prasoona Asst. Prof. of Chemistry.