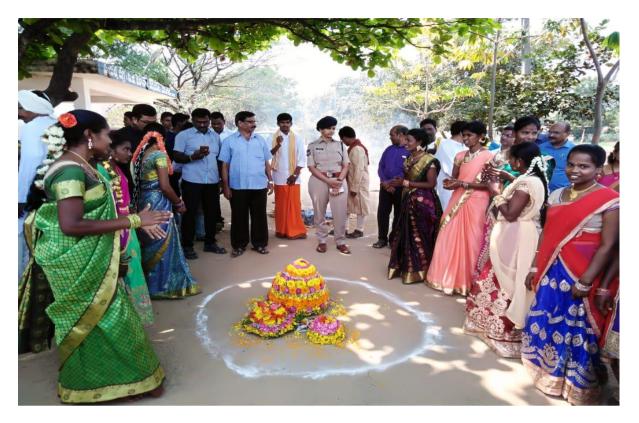

#### **Bathukamma Festival Celebrations at GDC Narsampet**

Staff & Students Playing Bathukamma-The festival of Flowers 2019

ACP Smt. K. Sunitha Mohan garu Attended the Bathukamma Festival Celebations in the College 2018.

Bathukamma Festival Celebrations at GDC Narsampet on 02-10-2016