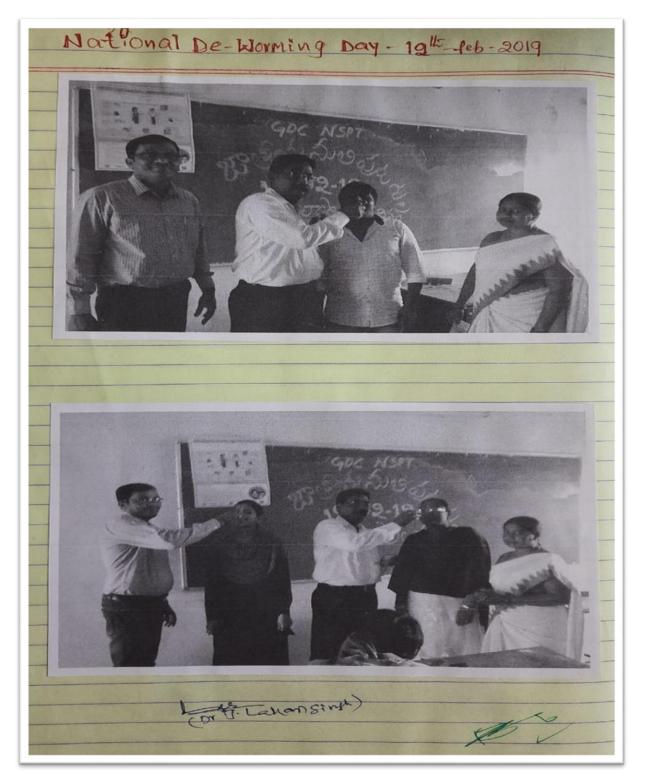

### Press Clippings of World Aids Day celebrated in the college on 01-12-2017

Girl Students Interaction Programme with Dr. Usharani

National De-worming Day observed in the College, on 19-02-2019 Principal Lt. Dr. B. Chandramouli sir And Dr. J. Lakan Singh Asst. Prof. of Zoology giving tablets to the students