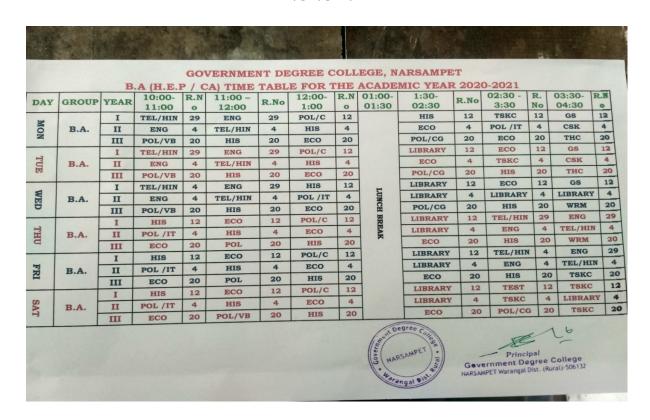

# GOVERNMENT DEGREE COLLEGE, NARSAMPET COVID-19 ONLINE TIME-TABLE B.A (H.E.P & H.E.CA)

|      |       |     |             | B.A (H.E.P & H. | .E.CA)     |            |             |
|------|-------|-----|-------------|-----------------|------------|------------|-------------|
| DAY  | GROUP | Sem | 10:00-11:00 | 11:00 - 12:00   | 12:00-1:00 | 1:30-02:30 | 02:30 -3:30 |
| K    |       | -   | TITO        | ECO             | POL/C      | TEL/HIN    | ENG         |
| M    |       | I   | HIS         | POL/IT          | HIS        | ENG        | TEL/HIN     |
| MON  | B.A.  | III | ECO         |                 | ECO1       |            |             |
| 4    |       | V   | POL1/VB     | HIS1            | POL/C      | TEL/HIN    | ENG         |
| H    |       | I   | HIS         | ECO             |            | ENG        | TEL/HIN     |
| TUES | B.A.  | III | ECO         | POL/IT          | HIS        | 2210       |             |
| S    |       | V   | POL1/VB     | HIS1            | ECO1       | TEL/HIN    | ENG         |
| _    |       | I   | HIS         | ECO             | POL/C      |            | TEL/HIN     |
| 3    | B.A.  | III | ECO         | POL/IT          | HIS        | ENG        | 2221        |
| WED  | D.Zh. | V   | POL1/VB     | HIS1            | ECO1       |            | ENG         |
|      |       | T   | HIS         | ECO             | POL/C      | TEL/HIN    | TEL/HIN     |
| H    |       |     | ECO         | POL/IT          | HIS        | ENG        | TEL/HIN     |
| THU  | B.A.  | III |             | HIS2            | ECO2       |            |             |
| q    |       | V   | POL2/CG     | ECO             | POL/C      | TEL/HIN    | ENG         |
|      |       | I   | HIS         | POL/IT          | HIS        | ENG        | TEL/HIN     |
| FRI  | B.A.  | III | ECO         |                 | ECO2       |            |             |
| 2    |       | V   | POL2/CG     | HIS2            | POL/C      | TEL/HIN    | ENG         |
|      |       | I   | HIS         | ECO             |            | ENG        | TEL/HIN     |
| CO   |       | III | ECO         | POL/IT          | HIS        | DAG        |             |
| SAT  | B.A.  |     | POL2/CG     | HIS2            | ECO2       |            |             |
| -3   |       | V   | PULZ/CU     |                 |            |            |             |