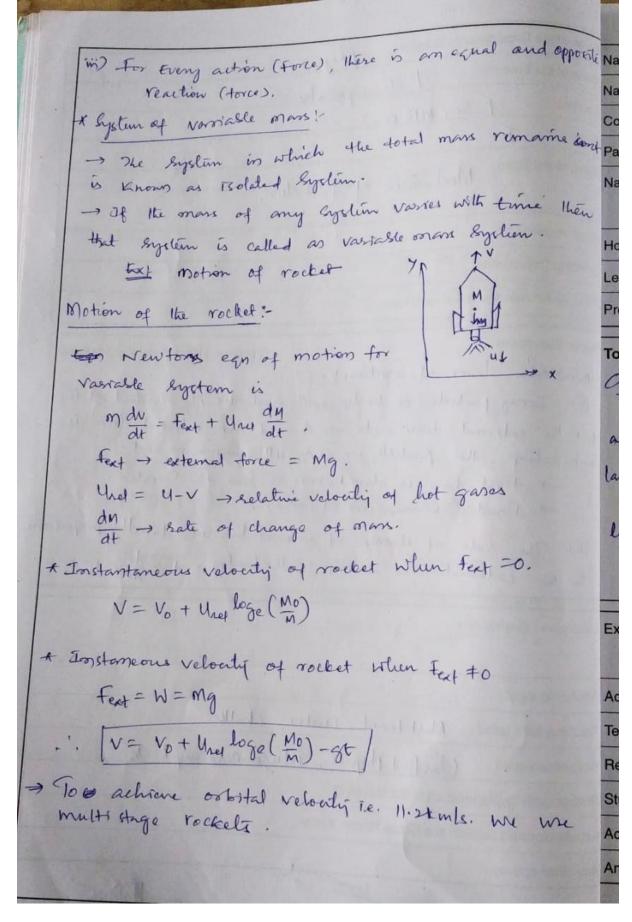

|



|   | Name of the Department / Subject: physics.                                                                                                                                                                                                                                                                                                                                                                  |
|---|-----------------------------------------------------------------------------------------------------------------------------------------------------------------------------------------------------------------------------------------------------------------------------------------------------------------------------------------------------------------------------------------------------