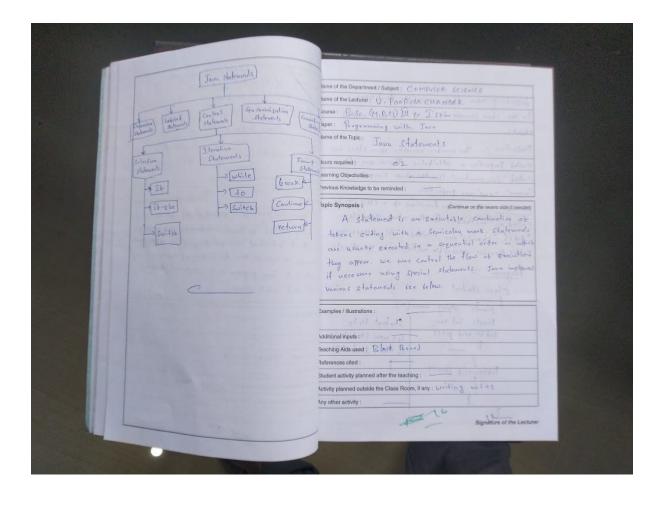

|
| Student activ  | ty planned after the teaching: writing water                                                             |
| Activity plann | ed outside the Class Room, if any :                                                                      |
| Any other act  | ivity:                                                                                                   |
|                | Signature of the Lectu                                                                                   |
|                |                                                                                                          |
|                |                                                                                                          |

San Alay



Development Stages -3 24 1900 Eun Miero Gestens formed a team healthy James Galley to develop Special Software to maisplate customer electronic devices - In 1991 the team amounted a new language Callet "Oak" - In loss to team demonstrated their new language to control have appliances. -> In 1913 the www on the Internet transformed the Previous Knowledge to be reminded test based Internet into a Graphical vich types ob Computer connected to the Tuternet. - In 1994 to team teveloped a web browser called "Hat jove temoustrated the power of new language - The has cak was revaled as "Java". Many Companies - 12-1946 Jana is Established as Internet Programming Area purpose and object criented Programming language Jan Development Kit 1.0 veleased - In 1997 JOK 1.1 released = In 1999 Town 2 Verti