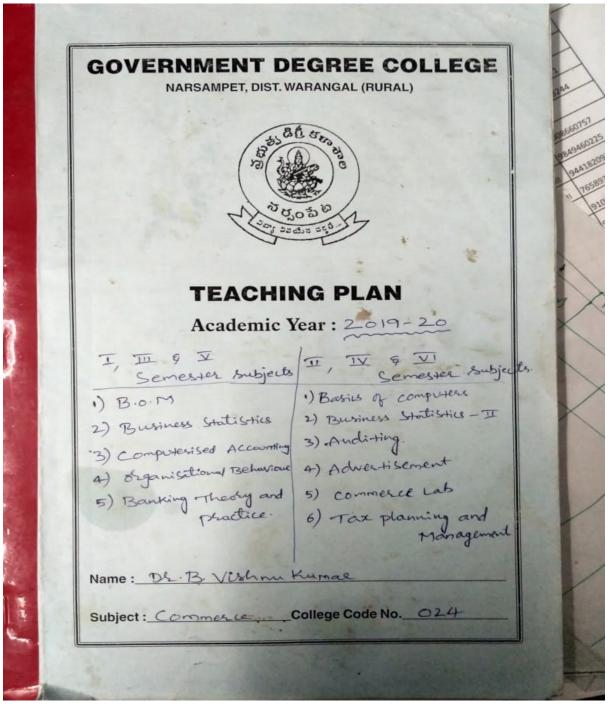

### GOVERNMENT DEGREE COLLEGE

NARSAMPET, DIST. WARANGAL RURAL.

### TEACHING DIARY

Academic Year: 2018 - 2019

Name:

Dr. A. SRINATH

M.A. M. Phil. Ph.D. SLET

Assistant Professor of English
Govt. Degree College, Narsampet
Warangal District (Rural)

Subject:\_

College Code No. 124

2018 - 2019