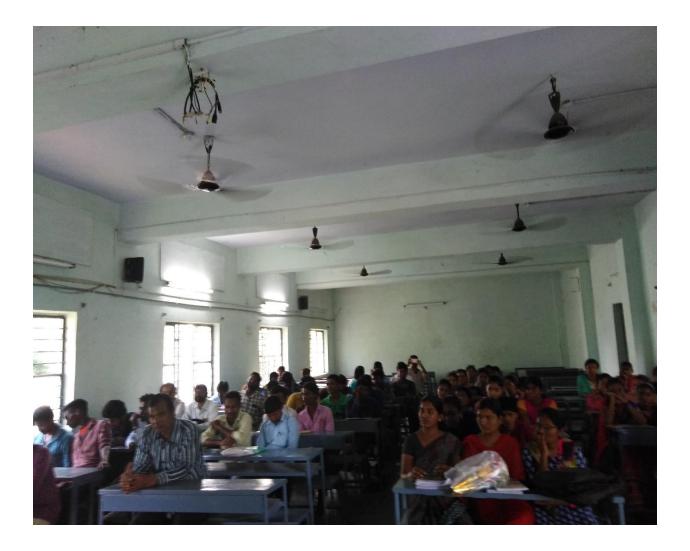

#### **Details of Conducting Free coaching for Village Revenue Officer (VRO)**

VRO (Village Revenue Officers) Free Coaching Classes in association with BC Welfare Department started on August 8th 2018 concluded on 11th September 2018. The Valedictory Function was organized under the IQAC. Sri Narashimha Swamy, BC Welfare Officer, Warangal Rural District chaired the occasion as Chief Guest. He addressed the gathering to organize more free coaching classes for Competitive Exams with more number of aspirants. The Principal Lt. Dr. B. Chandramouli expressed his gratitude to the Chief Guest and the District Collector Smt. M. Haritha for choosing GDC Narsampet as the Free Coaching Center. The Course Coordinator Dr I. ShivanagaSreenu presented the report of the classes held. 25 to 30 students attended the coaching classes for over a month. External Resource Persons like Dr A. Vijay Kumar, Rt. Principal, Dr. Bhujanga Rao and others engaged the classes besides the Faculty members of the college. Vice Principal T. Ramesh, the IQAC Coordinator Dr. A. Srinath, Dr Lakan Singh, Bala Krishna and other Faculty members attended the programme.