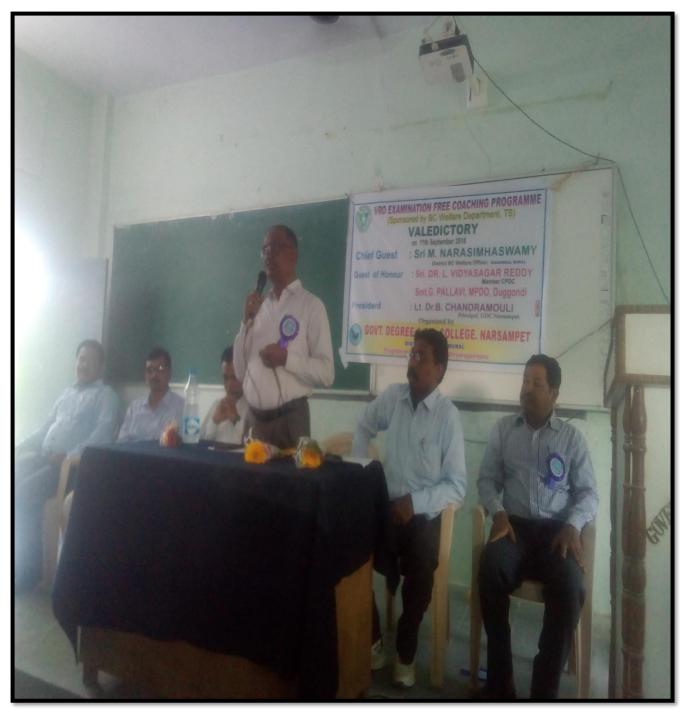

#### **Details of Conducting Free coaching for Village Revenue Officer (VRO)**

VRO (Village Revenue Officers) Free Coaching Classes in association with BC Welfare Department started on August 8th 2018 concluded on 11th September 2018. The Valedictory Function was organized under the IQAC. Sri Narashimha Swamy, BC Welfare Officer, Warangal Rural District chaired the occasion as Chief Guest. He addressed the gathering to organize more free coaching classes for Competitive Exams with more number of aspirants. The Principal Lt. Dr. B. Chandramouli expressed his gratitude to the Chief Guest and the District Collector Smt. M. Haritha for choosing GDC Narsampet as the Free Coaching Center. The Course Coordinator Dr I. ShivanagaSreenu presented the report of the classes held. 25 to 30 students attended the coaching classes for over a month. External Resource Persons like Dr A. Vijay Kumar, Rt. Principal, Dr. Bhujanga Rao and others engaged the classes besides the Faculty members of the college. Vice Principal T. Ramesh, the IQAC Coordinator Dr. A. Srinath, Dr Lakan Singh, Bala Krishna and other Faculty members attended the programme.