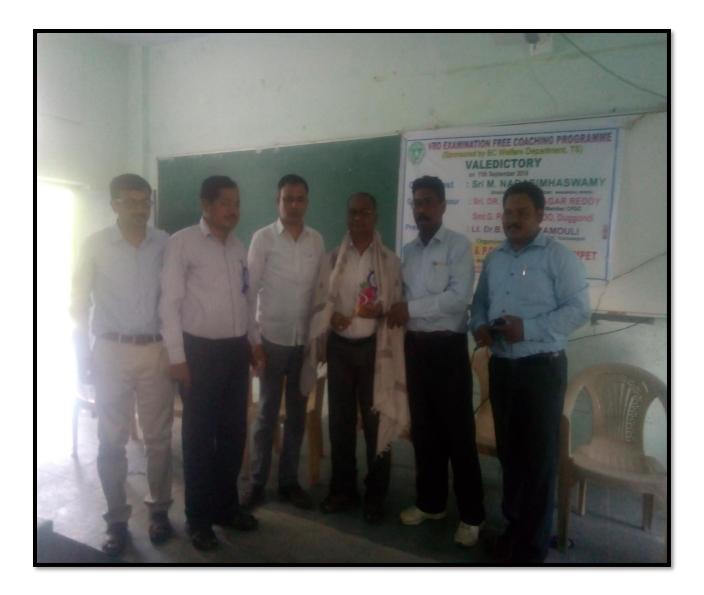

#### **Details of Conducting Free coaching for Village Revenue Officer (VRO)**

VRO (Village Revenue Officers) Free Coaching Classes in association with BC Welfare Department started on August 8th 2018 concluded on 11th September 2018. The Valedictory Function was organized under the IQAC. Sri Narashimha Swamy, BC Welfare Officer, Warangal Rural District chaired the occasion as Chief Guest. He addressed the gathering to organize more free coaching classes for Competitive Exams with more number of aspirants. The Principal Lt. Dr. B. Chandramouli expressed his gratitude to the Chief Guest and the District Collector Smt. M. Haritha for choosing GDC Narsampet as the Free Coaching Center. The Course Coordinator Dr I. ShivanagaSreenu presented the report of the classes held. 25 to 30 students attended the coaching classes for over a month. External Resource Persons like Dr A. Vijay Kumar, Rt. Principal, Dr. Bhujanga Rao and others engaged the classes besides the Faculty members of the college. Vice Principal T. Ramesh, the IQAC Coordinator Dr. A. Srinath, Dr Lakan Singh, Bala Krishna and other Faculty members attended the programme.