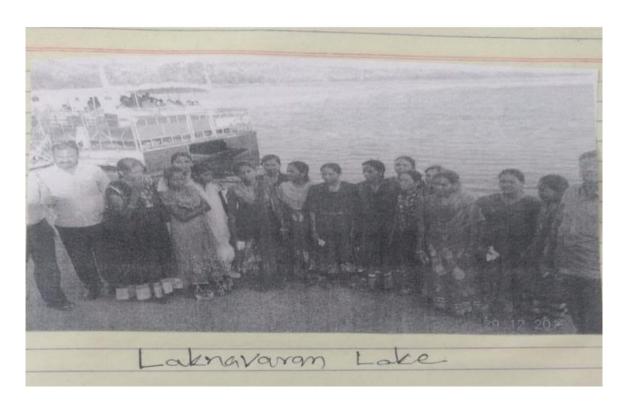

#### FIELD TRIPS

| Academic<br>year | Date       | Place of Visit                                        | Name of the faculty involved           | No. Of<br>Students<br>attended | Class &<br>Year                 |
|------------------|------------|-------------------------------------------------------|----------------------------------------|--------------------------------|---------------------------------|
| 2015-16          | 22-01-2016 | National Institute of<br>Technology(NIT),<br>Warangal | D.Parvathi V. Devendar B. Swetha       | 25                             | B.Z.C &<br>B.Z.CA<br>I,II & III |
| 2016-17          | 13-12-2016 | Ramappa &<br>Laknavaram lake                          | D.Parvathi<br>V. Devendar<br>B. Swetha | 26                             | B.Z.C &<br>B.Z.CA<br>I,II & III |
| 2017-18          | 27-11-2017 | Hydrabad                                              | D.Parvathi<br>V. Devendar              | 7                              | B.Z.C &<br>B.Z.CA<br>I,II & III |
| 2018-19          | 28-10-2018 | Pakala lake                                           | M. Narendar                            | 16                             | B.Z.C &<br>B.Z.CA<br>I, II      |