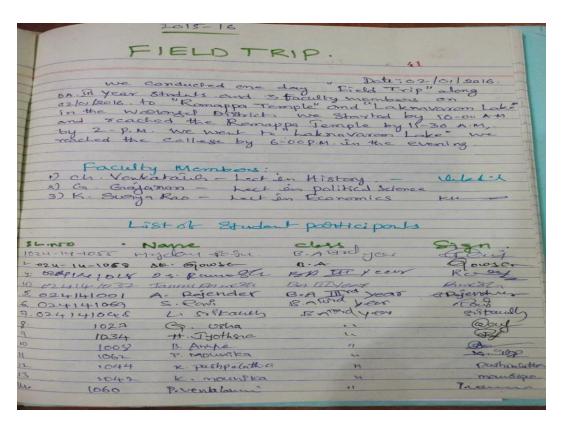

#### FIELD TRIPS

| Academic<br>year | Date       | Place of Visit                                        | Name of the faculty involved           | No. Of<br>Students<br>attended | Class &<br>Year                 |
|------------------|------------|-------------------------------------------------------|----------------------------------------|--------------------------------|---------------------------------|
| 2015-16          | 22-01-2016 | National Institute of<br>Technology(NIT),<br>Warangal | D.Parvathi V. Devendar B. Swetha       | 25                             | B.Z.C &<br>B.Z.CA<br>I,II & III |
| 2016-17          | 13-12-2016 | Ramappa &<br>Laknavaram lake                          | D.Parvathi<br>V. Devendar<br>B. Swetha | 26                             | B.Z.C &<br>B.Z.CA<br>I,II & III |
| 2017-18          | 27-11-2017 | Hydrabad                                              | D.Parvathi<br>V. Devendar              | 7                              | B.Z.C &<br>B.Z.CA<br>I,II & III |
| 2018-19          | 28-10-2018 | Pakala lake                                           | M. Narendar                            | 16                             | B.Z.C &<br>B.Z.CA<br>I, II      |