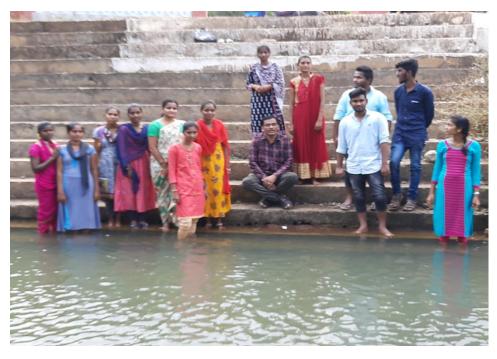

#### FIELD TRIPS

| Academic<br>year | Date       | Place of Visit                                        | Name of the faculty involved           | No. Of<br>Students<br>attended | Class &<br>Year                 |
|------------------|------------|-------------------------------------------------------|----------------------------------------|--------------------------------|---------------------------------|
| 2015-16          | 22-01-2016 | National Institute of<br>Technology(NIT),<br>Warangal | D.Parvathi V. Devendar B. Swetha       | 25                             | B.Z.C &<br>B.Z.CA<br>I,II & III |
| 2016-17          | 13-12-2016 | Ramappa &<br>Laknavaram lake                          | D.Parvathi<br>V. Devendar<br>B. Swetha | 26                             | B.Z.C &<br>B.Z.CA<br>I,II & III |
| 2017-18          | 27-11-2017 | Hydrabad                                              | D.Parvathi<br>V. Devendar              | 7                              | B.Z.C &<br>B.Z.CA<br>I,II & III |
| 2018-19          | 28-10-2018 | Pakala lake                                           | M. Narendar                            | 16                             | B.Z.C &<br>B.Z.CA<br>I, II      |