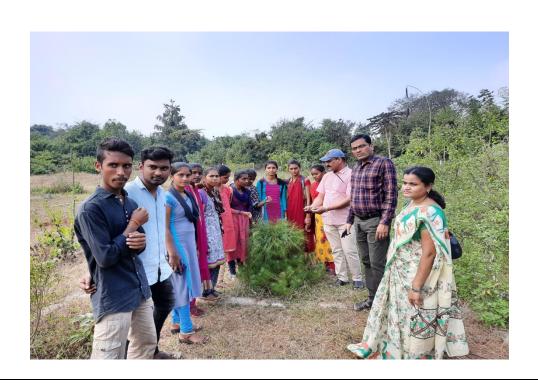

#### FIELD TRIPS

| Academic<br>year | Date       | Place of Visit                                        | Name of the faculty involved           | No. Of<br>Students<br>attended | Class &<br>Year                 |
|------------------|------------|-------------------------------------------------------|----------------------------------------|--------------------------------|---------------------------------|
| 2015-16          | 22-01-2016 | National Institute of<br>Technology(NIT),<br>Warangal | D.Parvathi V. Devendar B. Swetha       | 25                             | B.Z.C &<br>B.Z.CA<br>I,II & III |
| 2016-17          | 13-12-2016 | Ramappa &<br>Laknavaram lake                          | D.Parvathi<br>V. Devendar<br>B. Swetha | 26                             | B.Z.C &<br>B.Z.CA<br>I,II & III |
| 2017-18          | 27-11-2017 | Hydrabad                                              | D.Parvathi<br>V. Devendar              | 7                              | B.Z.C &<br>B.Z.CA<br>I,II & III |
| 2018-19          | 28-10-2018 | Pakala lake                                           | M. Narendar                            | 16                             | B.Z.C &<br>B.Z.CA<br>I, II      |