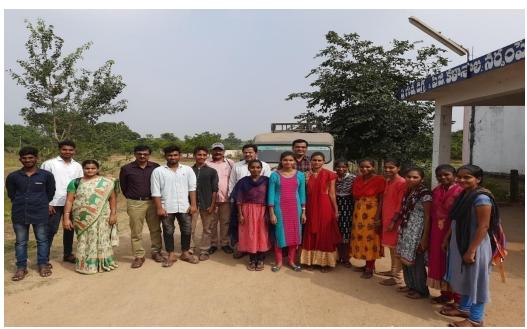

#### FIELD TRIPS

| Academic<br>year | Date       | Place of Visit                                        | Name of the faculty involved           | No. Of<br>Students<br>attended | Class &<br>Year                 |
|------------------|------------|-------------------------------------------------------|----------------------------------------|--------------------------------|---------------------------------|
| 2015-16          | 22-01-2016 | National Institute of<br>Technology(NIT),<br>Warangal | D.Parvathi V. Devendar B. Swetha       | 25                             | B.Z.C &<br>B.Z.CA<br>I,II & III |
| 2016-17          | 13-12-2016 | Ramappa &<br>Laknavaram lake                          | D.Parvathi<br>V. Devendar<br>B. Swetha | 26                             | B.Z.C &<br>B.Z.CA<br>I,II & III |
| 2017-18          | 27-11-2017 | Hydrabad                                              | D.Parvathi<br>V. Devendar              | 7                              | B.Z.C &<br>B.Z.CA<br>I,II & III |
| 2018-19          | 28-10-2018 | Pakala lake                                           | M. Narendar                            | 16                             | B.Z.C &<br>B.Z.CA<br>I, II      |