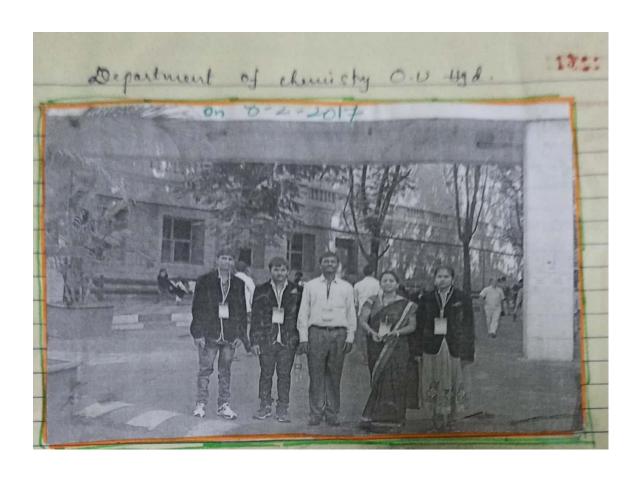

| M.P.C &<br>B.Z.C<br>I,II&III |

|   | 2016-17<br>* Field Trip*                                             | 5    |
|---|----------------------------------------------------------------------|------|
|   | Dals q Visil 6= 08-02-2017                                           |      |
|   | Group &= B.sc(moc)(B)()-                                             |      |
|   | Nog Students &= 08                                                   |      |
| • | Name of the lectureus-                                               |      |
|   | 2. Dr. J. comarani - Americani                                       |      |
| 0 | Purpose of Visit 8=                                                  |      |
| • | Placy: 8= 1 Ormania University Department of Ch.  B Salariumy Museum | maro |







|                                        | [2017-1    | 8       |                    |       |
|----------------------------------------|------------|---------|--------------------|-------|
|                                        | [Freid     | Trip    |                    | 171   |
| * Pate of visit ?                      | 20-01      | 201g    |                    |       |
| * Group                                | Bisco      | ROCOPC) | ) - I} IL W        | tylow |
| * No of Students &                     | - 06       |         |                    |       |
| * Name of Lecturers                    | }-         | ,       |                    |       |
| 1. Kandala satyan<br>2. Dr. J. Uma Ran | reayona    | (       | monani             |       |
| k Purpose of Visit 6-