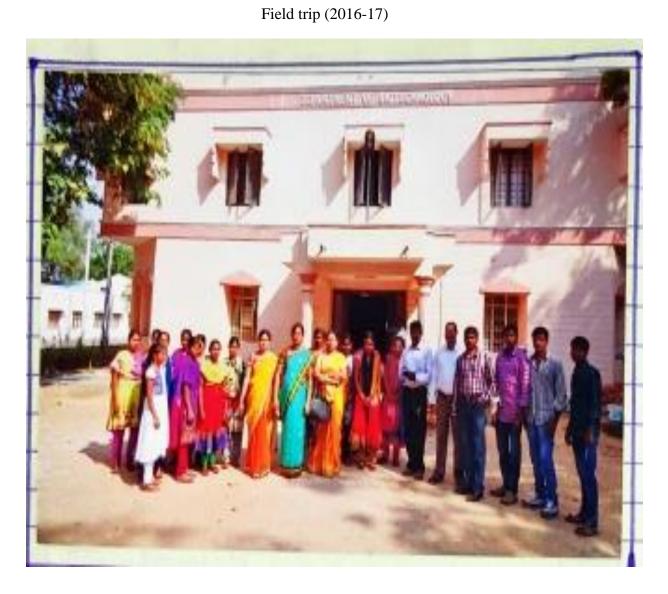

#### FIELD TRIPS

| Academic<br>year | Date       | Place of Visit                                        | Name of the faculty involved           | No. Of<br>Students<br>attended | Class &<br>Year                 |
|------------------|------------|-------------------------------------------------------|----------------------------------------|--------------------------------|---------------------------------|
| 2015-16          | 22-01-2016 | National Institute of<br>Technology(NIT),<br>Warangal | D.Parvathi V. Devendar B. Swetha       | 25                             | B.Z.C &<br>B.Z.CA<br>I,II & III |
| 2016-17          | 13-12-2016 | Ramappa &<br>Laknavaram lake                          | D.Parvathi<br>V. Devendar<br>B. Swetha | 26                             | B.Z.C &<br>B.Z.CA<br>I,II & III |
| 2017-18          | 27-11-2017 | Hydrabad                                              | D.Parvathi<br>V. Devendar              | 7                              | B.Z.C &<br>B.Z.CA<br>I,II & III |
| 2018-19          | 28-10-2018 | Pakala lake                                           | M. Narendar                            | 16                             | B.Z.C &<br>B.Z.CA<br>I, II      |