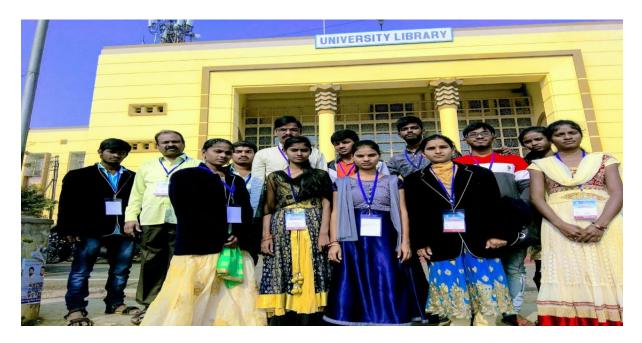

#### FIELD TRIPS

| Academic<br>year | Date       | Place of Visit                                        | Name of the faculty involved           | No. Of<br>Students<br>attended | Class &<br>Year                 |
|------------------|------------|-------------------------------------------------------|----------------------------------------|--------------------------------|---------------------------------|
| 2015-16          | 22-01-2016 | National Institute of<br>Technology(NIT),<br>Warangal | D.Parvathi V. Devendar B. Swetha       | 25                             | B.Z.C &<br>B.Z.CA<br>I,II & III |
| 2016-17          | 13-12-2016 | Ramappa &<br>Laknavaram lake                          | D.Parvathi<br>V. Devendar<br>B. Swetha | 26                             | B.Z.C &<br>B.Z.CA<br>I,II & III |
| 2017-18          | 27-11-2017 | Hydrabad                                              | D.Parvathi<br>V. Devendar              | 7                              | B.Z.C &<br>B.Z.CA<br>I,II & III |
| 2018-19          | 28-10-2018 | Pakala lake                                           | M. Narendar                            | 16                             | B.Z.C &<br>B.Z.CA<br>I, II      |