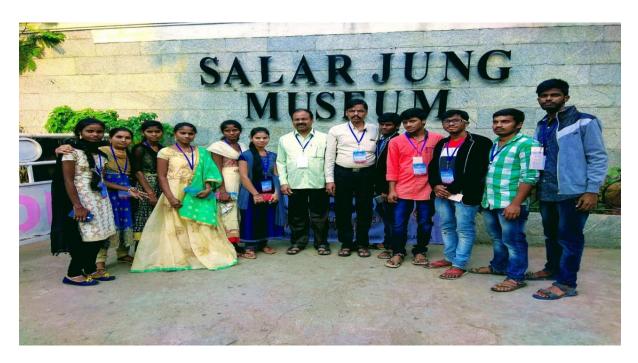

#### FIELD TRIPS

| Academic<br>year | Date       | Place of Visit                                        | Name of the faculty involved           | No. Of<br>Students<br>attended | Class &<br>Year                 |
|------------------|------------|-------------------------------------------------------|----------------------------------------|--------------------------------|---------------------------------|
| 2015-16          | 22-01-2016 | National Institute of<br>Technology(NIT),<br>Warangal | D.Parvathi V. Devendar B. Swetha       | 25                             | B.Z.C &<br>B.Z.CA<br>I,II & III |
| 2016-17          | 13-12-2016 | Ramappa &<br>Laknavaram lake                          | D.Parvathi<br>V. Devendar<br>B. Swetha | 26                             | B.Z.C &<br>B.Z.CA<br>I,II & III |
| 2017-18          | 27-11-2017 | Hydrabad                                              | D.Parvathi<br>V. Devendar              | 7                              | B.Z.C &<br>B.Z.CA<br>I,II & III |
| 2018-19          | 28-10-2018 | Pakala lake                                           | M. Narendar                            | 16                             | B.Z.C &<br>B.Z.CA<br>I, II      |