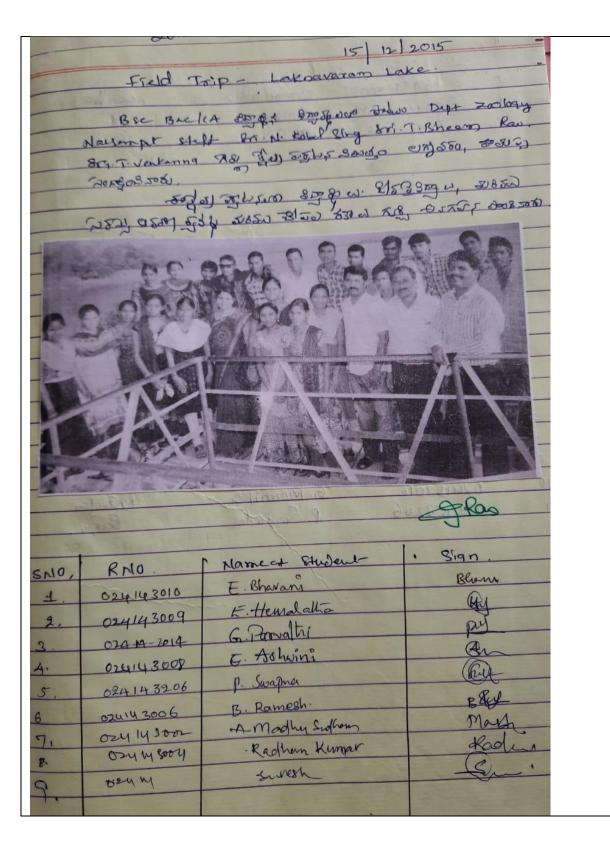

| Growing.                         |
| 05   | g. Ramesh.                            | B. Ferry                         |
| •6   | B. Radhankumar                        | Si Pear                          |
| 09   | T-JYOHUS                              | Nogmy                            |
| 05   | md. elapmon                           | Chy.                             |
| 101  | J. Sharker                            | Typus                            |
|      |                                       | 99013                            |
| _ (1 | Ch. Jyothi                            | CECA                             |
| 12   | Ch. Jyothi<br>A. Hounites             | gety .                           |
| 12)  |                                       | Au                               |





| -     | 13.                                          | State 16         | Yar is a second