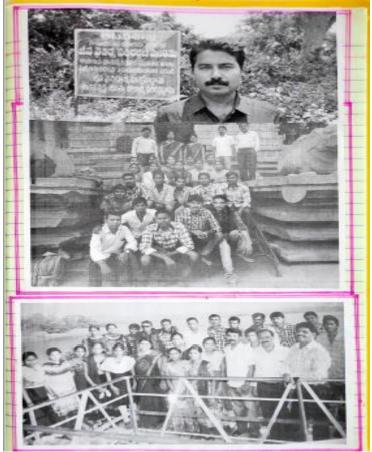

#### FIELD TRIPS

| Academic<br>year | Date       | Place of Visit                                        | Name of the faculty involved           | No. Of<br>Students<br>attended | Class &<br>Year                 |
|------------------|------------|-------------------------------------------------------|----------------------------------------|--------------------------------|---------------------------------|
| 2015-16          | 22-01-2016 | National Institute of<br>Technology(NIT),<br>Warangal | D.Parvathi V. Devendar B. Swetha       | 25                             | B.Z.C &<br>B.Z.CA<br>I,II & III |
| 2016-17          | 13-12-2016 | Ramappa &<br>Laknavaram lake                          | D.Parvathi<br>V. Devendar<br>B. Swetha | 26                             | B.Z.C &<br>B.Z.CA<br>I,II & III |
| 2017-18          | 27-11-2017 | Hydrabad                                              | D.Parvathi<br>V. Devendar              | 7                              | B.Z.C &<br>B.Z.CA<br>I,II & III |
| 2018-19          | 28-10-2018 | Pakala lake                                           | M. Narendar                            | 16                             | B.Z.C &<br>B.Z.CA<br>I, II      |