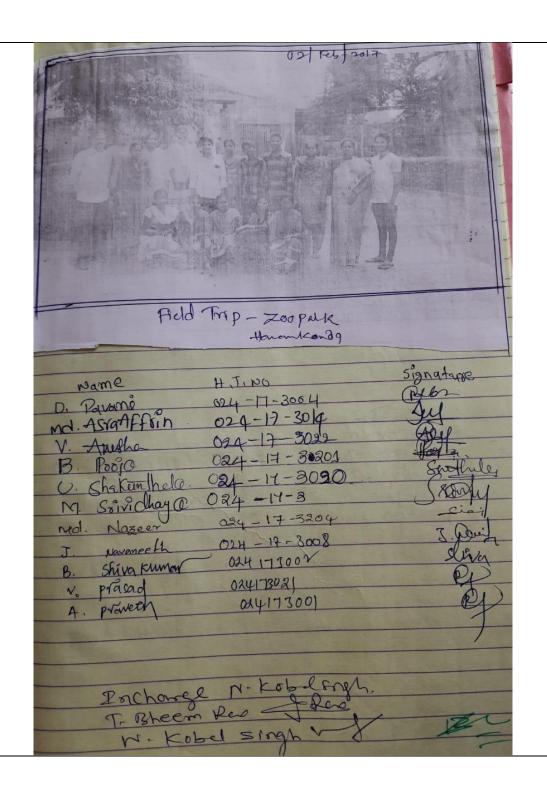

|



Departmen of zoology with Dyr Student and fuculty member. conduct a field top visit. pakhalitesown on Dated: 98-10-18. (Sunday) Student visit the Biodina Sity park, butter fly park, Crotedial park and Herbal Ganden.

Explain about the how animals are shown to us Brickeyea city and Same Herbal different plants. their Scientific name and their uses,

| Name a          | H=T NO.   | group Sign    | rture      |
|-----------------|-----------|---------------|------------|
|                 |           |               |            |
| O. Md Kalen     | 024193205 | BZL TINdyy (  | ally       |
| @ M. Prabhaylan | 024193004 | BZCIIndyr     | mt         |
| 3) S. Vernana   | 024193010 | 4 4           | Sulp       |
| A) & sathish    | 024193206 | B7 L glad y   | Quy        |
| B I. Raju       |