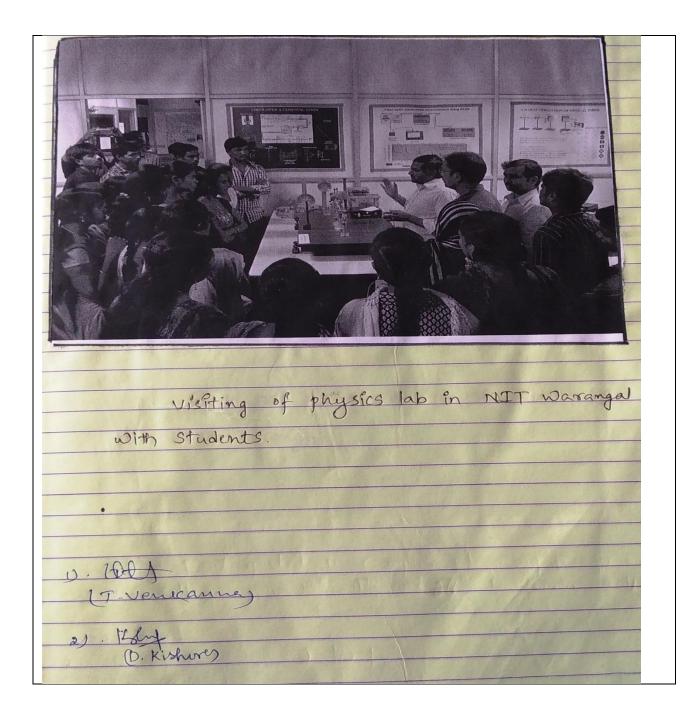

#### FIELD TRIPS

| Academic<br>year | Date       | Place of Visit                                        | Name of the faculty involved           | No. Of<br>Students<br>attended | Class &<br>Year                 |
|------------------|------------|-------------------------------------------------------|----------------------------------------|--------------------------------|---------------------------------|
| 2015-16          | 22-01-2016 | National Institute of<br>Technology(NIT),<br>Warangal | D.Parvathi V. Devendar B. Swetha       | 25                             | B.Z.C &<br>B.Z.CA<br>I,II & III |
| 2016-17          | 13-12-2016 | Ramappa &<br>Laknavaram lake                          | D.Parvathi<br>V. Devendar<br>B. Swetha | 26                             | B.Z.C &<br>B.Z.CA<br>I,II & III |
| 2017-18          | 27-11-2017 | Hydrabad                                              | D.Parvathi<br>V. Devendar              | 7                              | B.Z.C &<br>B.Z.CA<br>I,II & III |
| 2018-19          | 28-10-2018 | Pakala lake                                           | M. Narendar                            | 16                             | B.Z.C &<br>B.Z.CA<br>I, II      |