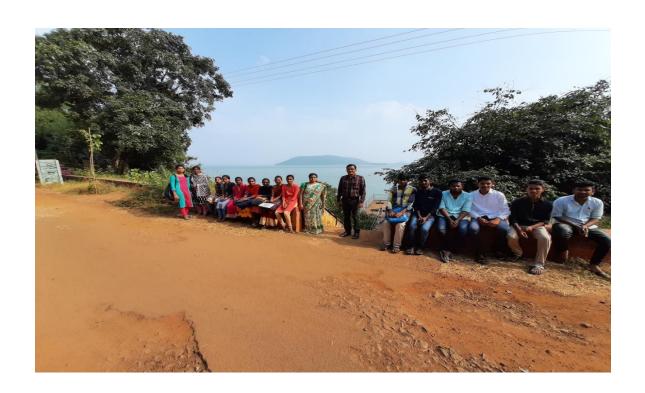

#### FIELD TRIPS

| Academic<br>year | Date       | Place of Visit                                        | Name of the faculty involved           | No. Of<br>Students<br>attended | Class &<br>Year                 |
|------------------|------------|-------------------------------------------------------|----------------------------------------|--------------------------------|---------------------------------|
| 2015-16          | 22-01-2016 | National Institute of<br>Technology(NIT),<br>Warangal | D.Parvathi V. Devendar B. Swetha       | 25                             | B.Z.C &<br>B.Z.CA<br>I,II & III |
| 2016-17          | 13-12-2016 | Ramappa &<br>Laknavaram lake                          | D.Parvathi<br>V. Devendar<br>B. Swetha | 26                             | B.Z.C &<br>B.Z.CA<br>I,II & III |
| 2017-18          | 27-11-2017 | Hydrabad                                              | D.Parvathi<br>V. Devendar              | 7                              | B.Z.C &<br>B.Z.CA<br>I,II & III |
| 2018-19          | 28-10-2018 | Pakala lake                                           | M. Narendar                            | 16                             | B.Z.C &<br>B.Z.CA<br>I, II      |