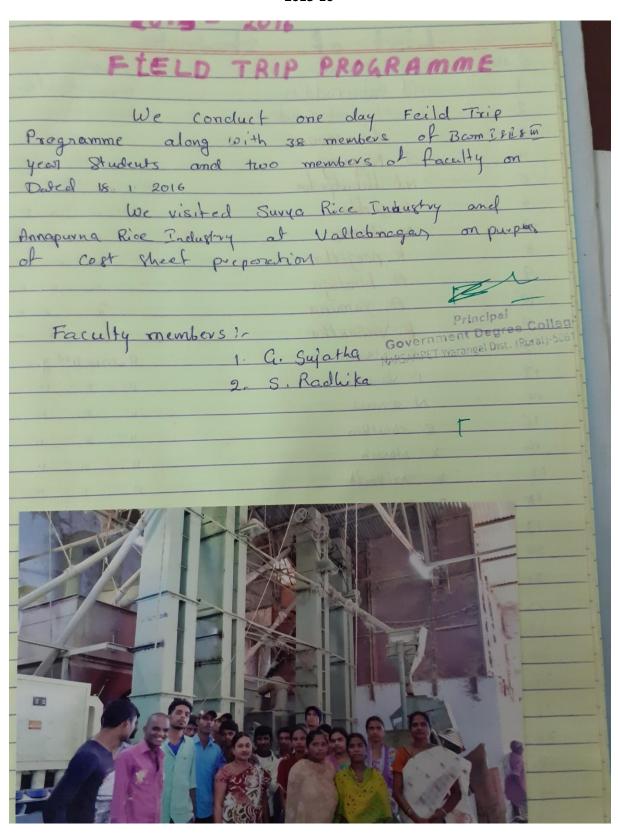

#### FIELD TRIPS

| Academic<br>year | Date       | Place of Visit                                        | Name of the faculty involved           | No. Of<br>Students<br>attended | Class &<br>Year                 |
|------------------|------------|-------------------------------------------------------|----------------------------------------|--------------------------------|---------------------------------|
| 2015-16          | 22-01-2016 | National Institute of<br>Technology(NIT),<br>Warangal | D.Parvathi V. Devendar B. Swetha       | 25                             | B.Z.C &<br>B.Z.CA<br>I,II & III |
| 2016-17          | 13-12-2016 | Ramappa &<br>Laknavaram lake                          | D.Parvathi<br>V. Devendar<br>B. Swetha | 26                             | B.Z.C &<br>B.Z.CA<br>I,II & III |
| 2017-18          | 27-11-2017 | Hydrabad                                              | D.Parvathi<br>V. Devendar              | 7                              | B.Z.C &<br>B.Z.CA<br>I,II & III |
| 2018-19          | 28-10-2018 | Pakala lake                                           | M. Narendar                            | 16                             | B.Z.C &<br>B.Z.CA<br>I, II      |