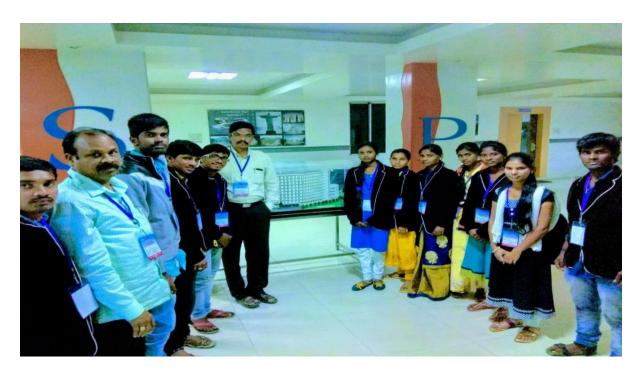

#### FIELD TRIPS

| Academic<br>year | Date       | Place of Visit                                        | Name of the faculty involved           | No. Of<br>Students<br>attended | Class &<br>Year                 |
|------------------|------------|-------------------------------------------------------|----------------------------------------|--------------------------------|---------------------------------|
| 2015-16          | 22-01-2016 | National Institute of<br>Technology(NIT),<br>Warangal | D.Parvathi V. Devendar B. Swetha       | 25                             | B.Z.C &<br>B.Z.CA<br>I,II & III |
| 2016-17          | 13-12-2016 | Ramappa &<br>Laknavaram lake                          | D.Parvathi<br>V. Devendar<br>B. Swetha | 26                             | B.Z.C &<br>B.Z.CA<br>I,II & III |
| 2017-18          | 27-11-2017 | Hydrabad                                              | D.Parvathi<br>V. Devendar              | 7                              | B.Z.C &<br>B.Z.CA<br>I,II & III |
| 2018-19          | 28-10-2018 | Pakala lake                                           | M. Narendar                            | 16                             | B.Z.C &<br>B.Z.CA<br>I, II      |