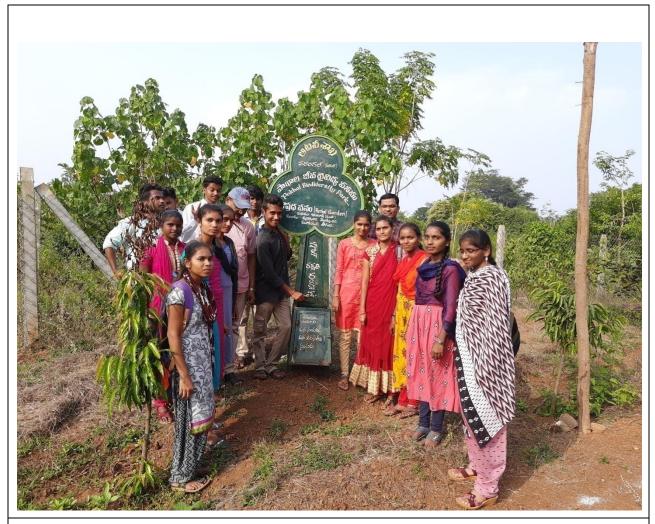

#### FIELD TRIPS

| Academic<br>year | Date       | Place of Visit                                        | Name of the faculty involved           | No. Of<br>Students<br>attended | Class &<br>Year                 |
|------------------|------------|-------------------------------------------------------|----------------------------------------|--------------------------------|---------------------------------|
| 2015-16          | 22-01-2016 | National Institute of<br>Technology(NIT),<br>Warangal | D.Parvathi V. Devendar B. Swetha       | 25                             | B.Z.C &<br>B.Z.CA<br>I,II & III |
| 2016-17          | 13-12-2016 | Ramappa &<br>Laknavaram lake                          | D.Parvathi<br>V. Devendar<br>B. Swetha | 26                             | B.Z.C &<br>B.Z.CA<br>I,II & III |
| 2017-18          | 27-11-2017 | Hydrabad                                              | D.Parvathi<br>V. Devendar              | 7                              | B.Z.C &<br>B.Z.CA<br>I,II & III |
| 2018-19          | 28-10-2018 | Pakala lake                                           | M. Narendar                            | 16                             | B.Z.C &<br>B.Z.CA<br>I, II      |