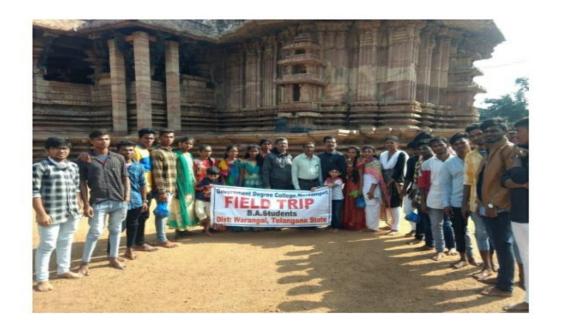

#### FIELD TRIPS

| Academic<br>year | Date       | Place of Visit                                        | Name of the faculty involved           | No. Of<br>Students<br>attended | Class &<br>Year                 |
|------------------|------------|-------------------------------------------------------|----------------------------------------|--------------------------------|---------------------------------|
| 2015-16          | 22-01-2016 | National Institute of<br>Technology(NIT),<br>Warangal | D.Parvathi V. Devendar B. Swetha       | 25                             | B.Z.C &<br>B.Z.CA<br>I,II & III |
| 2016-17          | 13-12-2016 | Ramappa &<br>Laknavaram lake                          | D.Parvathi<br>V. Devendar<br>B. Swetha | 26                             | B.Z.C &<br>B.Z.CA<br>I,II & III |
| 2017-18          | 27-11-2017 | Hydrabad                                              | D.Parvathi<br>V. Devendar              | 7                              | B.Z.C &<br>B.Z.CA<br>I,II & III |
| 2018-19          | 28-10-2018 | Pakala lake                                           | M. Narendar                            | 16                             | B.Z.C &<br>B.Z.CA<br>I, II      |