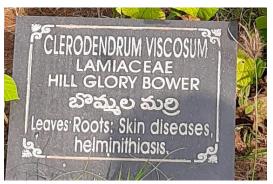

. Sattish      |
| 13   | +19-3201    | B. Raikumas  | B- Rou Human    |
| 12   | - 3202      |              | E · Srivinsyasa |
| 13   | -3403       |              | k. sandcep      |
| 19   | -3204       | K-mountka    |                 |
| 15   | - 3011      | M Lavanga    | M. rawya        |
| 16   | - 3002-     | B. Shiva.    | B. Shira O      |
|      |             |              |                 |
|      |             |              |                 |
|      |             |              |                 |
|      |             |              |                 |
|      |             |              |                 |
|      |             |              |                 |





























### Govt.Degree College, Narsampet, Department of Botany

Field trip (2018-19)











#### DEPARTMENT OF CHEMISTRY

### RECORDOFFIELDTRIPS

| Academic<br>year | Date       | PlaceofVisit                                             | Name of<br>thefacultyinvol<br>ved | No.Of<br>Students<br>attended | Class&<br>Year               |
|------------------|------------|----------------------------------------------------------|-----------------------------------|-------------------------------|------------------------------|
| 2015-16          |            |                                                          |                                   |                               |                              |
| 2016-17          | 08-02-2017 | Osmania<br>University,Salarj<br>ung museum               | K.Satyanarayana<br>Dr.J.Umarani   | 03                            | M