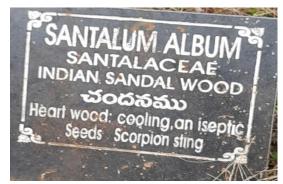

Sattish      |
| 13   | +19-3201    | B. Raikumas  | B- Rou Human    |
| 12   | - 3202      |              | E · Srivinsyasa |
| 13   | -3403       |              | k. sandcep      |
| 19   | -3204       | K-mountka    |                 |
| 15   | - 3011      | M Lavanga    | M. rawya        |
| 16   | - 3002-     | B. Shiva.    | B. Shira O      |
|      |             |              |                 |
|      |             |              |                 |
|      |             |              |                 |
|      |             |              |                 |
|      |             |              |                 |
|      |             |              |                 |





























### Govt.Degree College, Narsampet, Department of Botany

Field trip (2018-19)











#### DEPARTMENT OF CHEMISTRY

### RECORDOFFIELDTRIPS

| Academic<br>year | Date       | PlaceofVisit                                             | Name of<br>thefacultyinvol<br>ved | No.Of<br>Students<br>attended | Class&<br>Year               |
|------------------|------------|----------------------------------------------------------|-----------------------------------|-------------------------------|------------------------------|
| 2015-16          |            |                                                          |                                   |                               |                              |
| 2016-17          | 08-02-2017 | Osmania<br>University,Salarj<br>ung museum               | K.Satyanarayana<br>Dr.J.Umarani   | 03                            | M.P