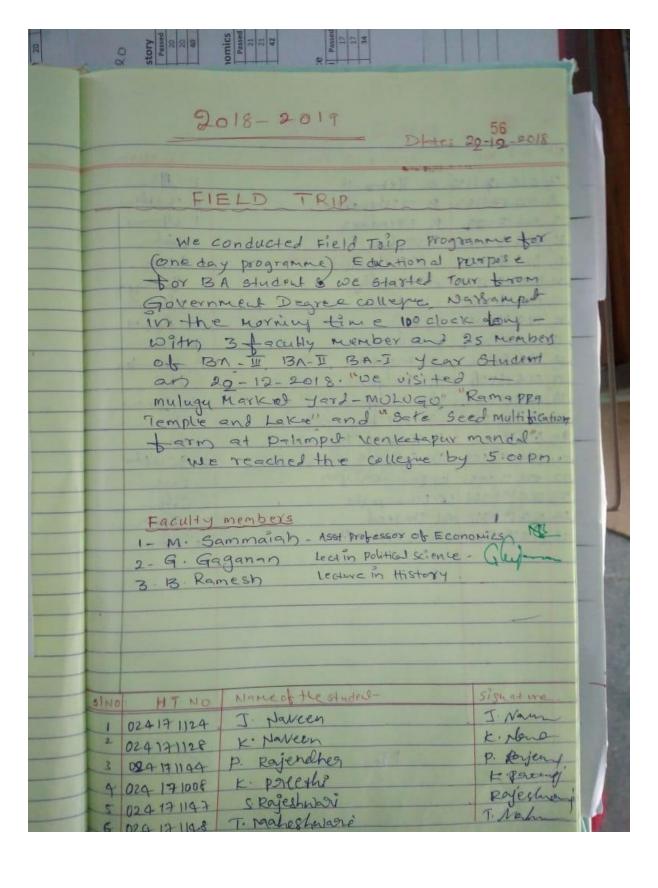

#### FIELD TRIPS

| Academic<br>year | Date       | Place of Visit                                        | Name of the faculty involved           | No. Of<br>Students<br>attended | Class &<br>Year                 |
|------------------|------------|-------------------------------------------------------|----------------------------------------|--------------------------------|---------------------------------|
| 2015-16          | 22-01-2016 | National Institute of<br>Technology(NIT),<br>Warangal | D.Parvathi V. Devendar B. Swetha       | 25                             | B.Z.C &<br>B.Z.CA<br>I,II & III |
| 2016-17          | 13-12-2016 | Ramappa &<br>Laknavaram lake                          | D.Parvathi<br>V. Devendar<br>B. Swetha | 26                             | B.Z.C &<br>B.Z.CA<br>I,II & III |
| 2017-18          | 27-11-2017 | Hydrabad                                              | D.Parvathi<br>V. Devendar              | 7                              | B.Z.C &<br>B.Z.CA<br>I,II & III |
| 2018-19          | 28-10-2018 | Pakala lake                                           | M. Narendar                            | 16                             | B.Z.C &<br>B.Z.CA<br>I, II      |