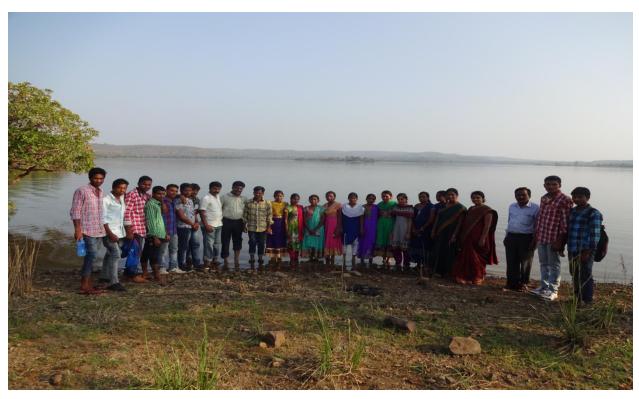

#### FIELD TRIPS

| Academic<br>year | Date       | Place of Visit                                        | Name of the faculty involved           | No. Of<br>Students<br>attended | Class &<br>Year                 |
|------------------|------------|-------------------------------------------------------|----------------------------------------|--------------------------------|---------------------------------|
| 2015-16          | 22-01-2016 | National Institute of<br>Technology(NIT),<br>Warangal | D.Parvathi V. Devendar B. Swetha       | 25                             | B.Z.C &<br>B.Z.CA<br>I,II & III |
| 2016-17          | 13-12-2016 | Ramappa &<br>Laknavaram lake                          | D.Parvathi<br>V. Devendar<br>B. Swetha | 26                             | B.Z.C &<br>B.Z.CA<br>I,II & III |
| 2017-18          | 27-11-2017 | Hydrabad                                              | D.Parvathi<br>V. Devendar              | 7                              | B.Z.C &<br>B.Z.CA<br>I,II & III |
| 2018-19          | 28-10-2018 | Pakala lake                                           | M. Narendar                            | 16                             | B.Z.C &<br>B.Z.CA<br>I, II      |