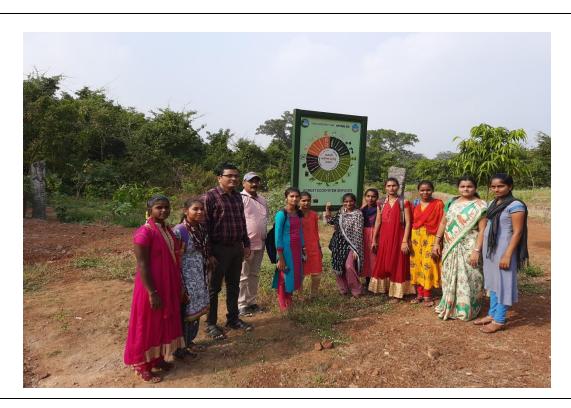

#### FIELD TRIPS

| Academic<br>year | Date       | Place of Visit                                        | Name of the faculty involved           | No. Of<br>Students<br>attended | Class &<br>Year                 |
|------------------|------------|-------------------------------------------------------|----------------------------------------|--------------------------------|---------------------------------|
| 2015-16          | 22-01-2016 | National Institute of<br>Technology(NIT),<br>Warangal | D.Parvathi V. Devendar B. Swetha       | 25                             | B.Z.C &<br>B.Z.CA<br>I,II & III |
| 2016-17          | 13-12-2016 | Ramappa &<br>Laknavaram lake                          | D.Parvathi<br>V. Devendar<br>B. Swetha | 26                             | B.Z.C &<br>B.Z.CA<br>I,II & III |
| 2017-18          | 27-11-2017 | Hydrabad                                              | D.Parvathi<br>V. Devendar              | 7                              | B.Z.C &<br>B.Z.CA<br>I,II & III |
| 2018-19          | 28-10-2018 | Pakala lake                                           | M. Narendar                            | 16                             | B.Z.C &<br>B.Z.CA<br>I, II      |