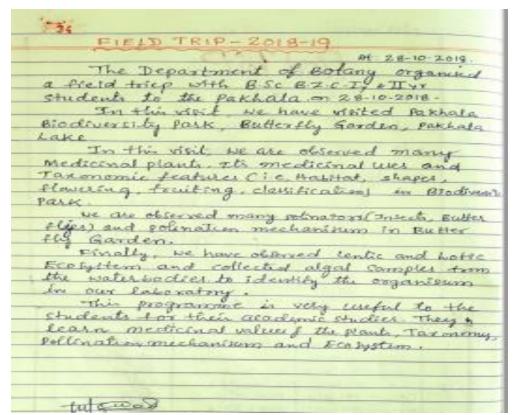

#### FIELD TRIPS

| Academic<br>year | Date       | Place of Visit                                        | Name of the faculty involved           | No. Of<br>Students<br>attended | Class &<br>Year                 |
|------------------|------------|-------------------------------------------------------|----------------------------------------|--------------------------------|---------------------------------|
| 2015-16          | 22-01-2016 | National Institute of<br>Technology(NIT),<br>Warangal | D.Parvathi V. Devendar B. Swetha       | 25                             | B.Z.C &<br>B.Z.CA<br>I,II & III |
| 2016-17          | 13-12-2016 | Ramappa &<br>Laknavaram lake                          | D.Parvathi<br>V. Devendar<br>B. Swetha | 26                             | B.Z.C &<br>B.Z.CA<br>I,II & III |
| 2017-18          | 27-11-2017 | Hydrabad                                              | D.Parvathi<br>V. Devendar              | 7                              | B.Z.C &<br>B.Z.CA<br>I,II & III |
| 2018-19          | 28-10-2018 | Pakala lake                                           | M. Narendar                            | 16                             | B.Z.C &<br>B.Z.CA<br>I, II      |