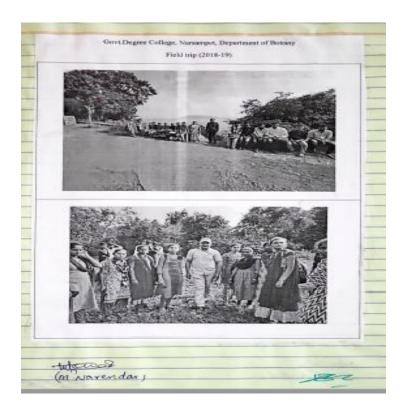

#### FIELD TRIPS

| Academic<br>year | Date       | Place of Visit                                        | Name of the faculty involved           | No. Of<br>Students<br>attended | Class &<br>Year                 |
|------------------|------------|-------------------------------------------------------|----------------------------------------|--------------------------------|---------------------------------|
| 2015-16          | 22-01-2016 | National Institute of<br>Technology(NIT),<br>Warangal | D.Parvathi V. Devendar B. Swetha       | 25                             | B.Z.C &<br>B.Z.CA<br>I,II & III |
| 2016-17          | 13-12-2016 | Ramappa &<br>Laknavaram lake                          | D.Parvathi<br>V. Devendar<br>B. Swetha | 26                             | B.Z.C &<br>B.Z.CA<br>I,II & III |
| 2017-18          | 27-11-2017 | Hydrabad                                              | D.Parvathi<br>V. Devendar              | 7                              | B.Z.C &<br>B.Z.CA<br>I,II & III |
| 2018-19          | 28-10-2018 | Pakala lake                                           | M. Narendar                            | 16                             | B.Z.C &<br>B.Z.CA<br>I, II      |