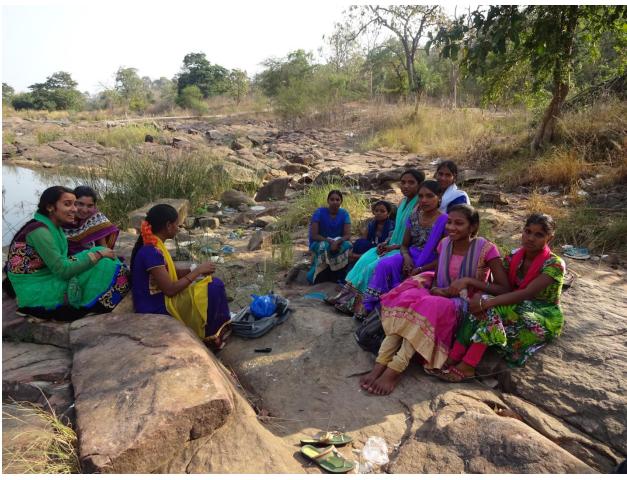

#### FIELD TRIPS

| Academic<br>year | Date       | Place of Visit                                        | Name of the faculty involved           | No. Of<br>Students<br>attended | Class &<br>Year                 |
|------------------|------------|-------------------------------------------------------|----------------------------------------|--------------------------------|---------------------------------|
| 2015-16          | 22-01-2016 | National Institute of<br>Technology(NIT),<br>Warangal | D.Parvathi V. Devendar B. Swetha       | 25                             | B.Z.C &<br>B.Z.CA<br>I,II & III |
| 2016-17          | 13-12-2016 | Ramappa &<br>Laknavaram lake                          | D.Parvathi<br>V. Devendar<br>B. Swetha | 26                             | B.Z.C &<br>B.Z.CA<br>I,II & III |
| 2017-18          | 27-11-2017 | Hydrabad                                              | D.Parvathi<br>V. Devendar              | 7                              | B.Z.C &<br>B.Z.CA<br>I,II & III |
| 2018-19          | 28-10-2018 | Pakala lake                                           | M. Narendar                            | 16                             | B.Z.C &<br>B.Z.CA<br>I, II      |