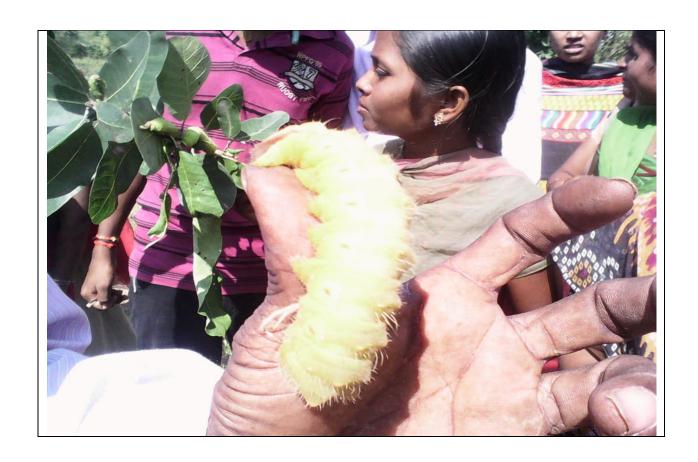

#### FIELD TRIPS

| Academic<br>year | Date       | Place of Visit                                        | Name of the faculty involved           | No. Of<br>Students<br>attended | Class &<br>Year                 |
|------------------|------------|-------------------------------------------------------|----------------------------------------|--------------------------------|---------------------------------|
| 2015-16          | 22-01-2016 | National Institute of<br>Technology(NIT),<br>Warangal | D.Parvathi V. Devendar B. Swetha       | 25                             | B.Z.C &<br>B.Z.CA<br>I,II & III |
| 2016-17          | 13-12-2016 | Ramappa &<br>Laknavaram lake                          | D.Parvathi<br>V. Devendar<br>B. Swetha | 26                             | B.Z.C &<br>B.Z.CA<br>I,II & III |
| 2017-18          | 27-11-2017 | Hydrabad                                              | D.Parvathi<br>V. Devendar              | 7                              | B.Z.C &<br>B.Z.CA<br>I,II & III |
| 2018-19          | 28-10-2018 | Pakala lake                                           | M. Narendar                            | 16                             | B.Z.C &<br>B.Z.CA<br>I, II      |