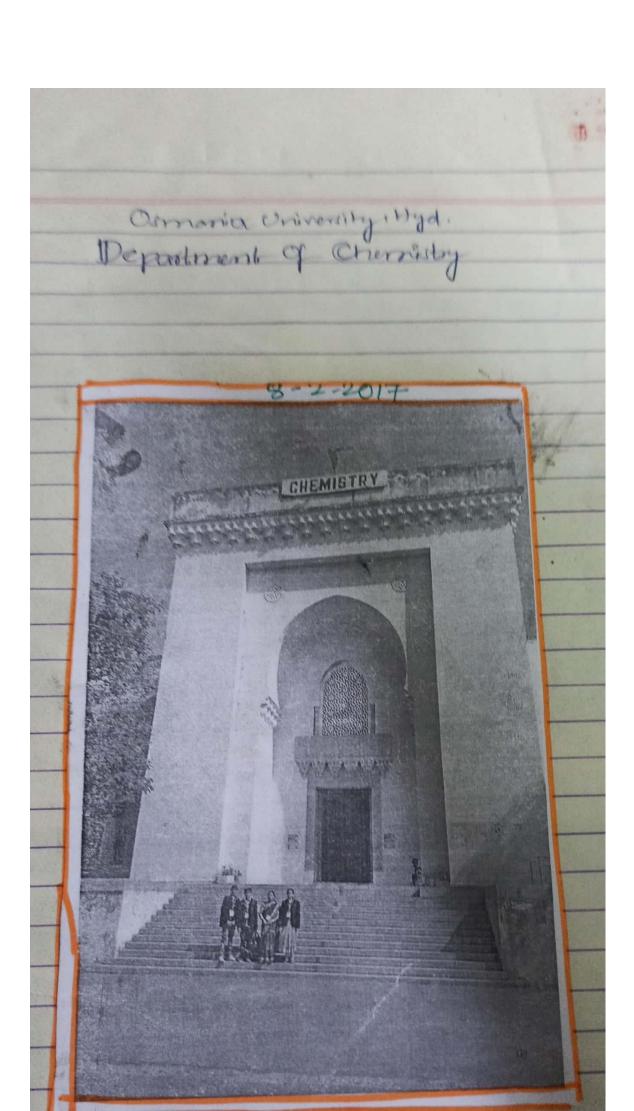

| M.P.C &<br>B.Z.C<br>I,II&III |

|   | 2016-17<br>* Field Trip*                                             | 5    |
|---|----------------------------------------------------------------------|------|
|   | Dals q Visil 6= 08-02-2017                                           |      |
|   | Group &= B.sc(moc)(B)()-                                             |      |
|   | Nog Students &= 08                                                   |      |
| • | Name of the lectureus-                                               |      |
|   | 2. Dr. J. comarani - Americani                                       |      |
| 0 | Purpose of Visit 8=                                                  |      |
| • | Placy: 8= 1 Ormania University Department of Ch.  B Salariumy Museum | maro |







|                                        | [2017-1    | 8       |                    |       |
|----------------------------------------|------------|---------|--------------------|-------|
|                                        | [Freid     | Trip    |                    | 171   |
| * Pate of visit ?                      | 20-01      | 201g    |                    |       |
| * Group                                | Bisco      | ROCOPC) | ) - I} IL W        | tylow |
| * No of Students &                     | - 06       |         |                    |       |
| * Name of Lecturers                    | }-         | ,       |                    |       |
| 1. Kandala satyan<br>2. Dr. J. Uma Ran | reayona    | (       | monani             |       |
| k Purpose of Visit 6-