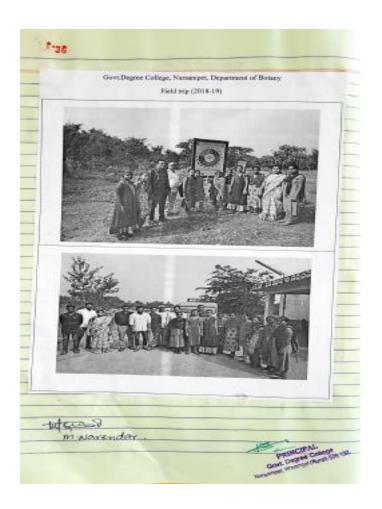

#### FIELD TRIPS

| Academic<br>year | Date       | Place of Visit                                        | Name of the faculty involved           | No. Of<br>Students<br>attended | Class &<br>Year                 |
|------------------|------------|-------------------------------------------------------|----------------------------------------|--------------------------------|---------------------------------|
| 2015-16          | 22-01-2016 | National Institute of<br>Technology(NIT),<br>Warangal | D.Parvathi V. Devendar B. Swetha       | 25                             | B.Z.C &<br>B.Z.CA<br>I,II & III |
| 2016-17          | 13-12-2016 | Ramappa &<br>Laknavaram lake                          | D.Parvathi<br>V. Devendar<br>B. Swetha | 26                             | B.Z.C &<br>B.Z.CA<br>I,II & III |
| 2017-18          | 27-11-2017 | Hydrabad                                              | D.Parvathi<br>V. Devendar              | 7                              | B.Z.C &<br>B.Z.CA<br>I,II & III |
| 2018-19          | 28-10-2018 | Pakala lake                                           | M. Narendar                            | 16                             | B.Z.C &<br>B.Z.CA<br>I, II      |