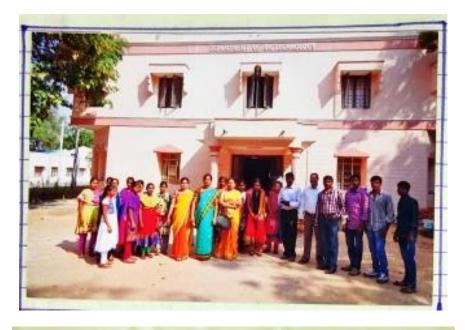

#### FIELD TRIPS

| Academic<br>year | Date       | Place of Visit                                        | Name of the faculty involved           | No. Of<br>Students<br>attended | Class &<br>Year                 |
|------------------|------------|-------------------------------------------------------|----------------------------------------|--------------------------------|---------------------------------|
| 2015-16          | 22-01-2016 | National Institute of<br>Technology(NIT),<br>Warangal | D.Parvathi V. Devendar B. Swetha       | 25                             | B.Z.C &<br>B.Z.CA<br>I,II & III |
| 2016-17          | 13-12-2016 | Ramappa &<br>Laknavaram lake                          | D.Parvathi<br>V. Devendar<br>B. Swetha | 26                             | B.Z.C &<br>B.Z.CA<br>I,II & III |
| 2017-18          | 27-11-2017 | Hydrabad                                              | D.Parvathi<br>V. Devendar              | 7                              | B.Z.C &<br>B.Z.CA<br>I,II & III |
| 2018-19          | 28-10-2018 | Pakala lake                                           | M. Narendar                            | 16                             | B.Z.C &<br>B.Z.CA<br>I, II      |