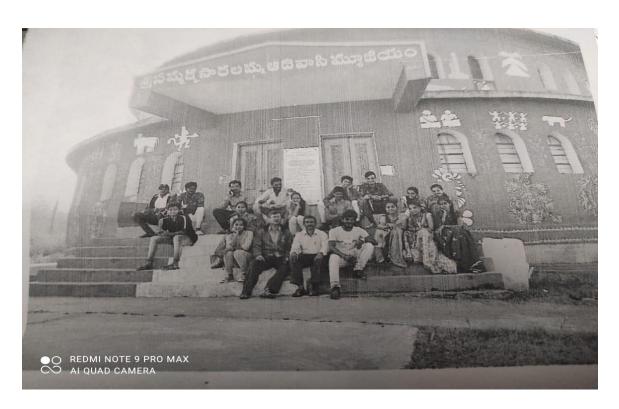

#### FIELD TRIPS

| Academic<br>year | Date       | Place of Visit                                        | Name of the faculty involved           | No. Of<br>Students<br>attended | Class &<br>Year                 |
|------------------|------------|-------------------------------------------------------|----------------------------------------|--------------------------------|---------------------------------|
| 2015-16          | 22-01-2016 | National Institute of<br>Technology(NIT),<br>Warangal | D.Parvathi V. Devendar B. Swetha       | 25                             | B.Z.C &<br>B.Z.CA<br>I,II & III |
| 2016-17          | 13-12-2016 | Ramappa &<br>Laknavaram lake                          | D.Parvathi<br>V. Devendar<br>B. Swetha | 26                             | B.Z.C &<br>B.Z.CA<br>I,II & III |
| 2017-18          | 27-11-2017 | Hydrabad                                              | D.Parvathi<br>V. Devendar              | 7                              | B.Z.C &<br>B.Z.CA<br>I,II & III |
| 2018-19          | 28-10-2018 | Pakala lake                                           | M. Narendar                            | 16                             | B.Z.C &<br>B.Z.CA<br>I, II      |