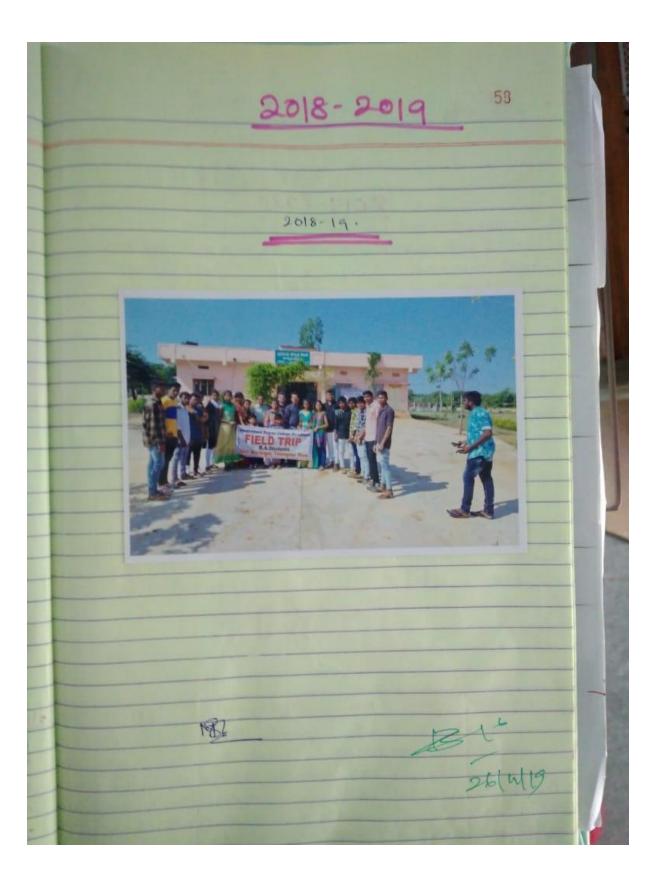

#### FIELD TRIPS

| Academic<br>year | Date       | Place of Visit                                        | Name of the faculty involved           | No. Of<br>Students<br>attended | Class &<br>Year                 |
|------------------|------------|-------------------------------------------------------|----------------------------------------|--------------------------------|---------------------------------|
| 2015-16          | 22-01-2016 | National Institute of<br>Technology(NIT),<br>Warangal | D.Parvathi V. Devendar B. Swetha       | 25                             | B.Z.C &<br>B.Z.CA<br>I,II & III |
| 2016-17          | 13-12-2016 | Ramappa &<br>Laknavaram lake                          | D.Parvathi<br>V. Devendar<br>B. Swetha | 26                             | B.Z.C &<br>B.Z.CA<br>I,II & III |
| 2017-18          | 27-11-2017 | Hydrabad                                              | D.Parvathi<br>V. Devendar              | 7                              | B.Z.C &<br>B.Z.CA<br>I,II & III |
| 2018-19          | 28-10-2018 | Pakala lake                                           | M. Narendar                            | 16                             | B.Z.C &<br>B.Z.CA<br>I, II      |