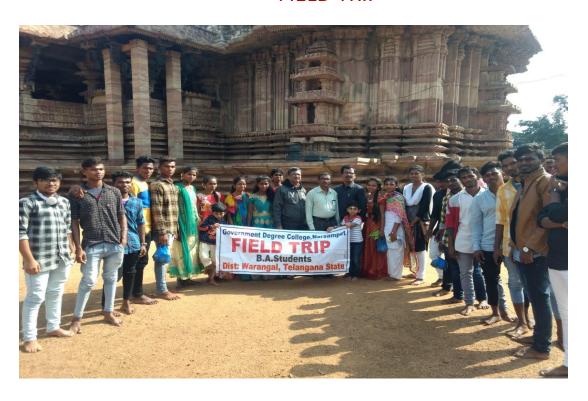

#### FIELD TRIPS

| Academic<br>year | Date       | Place of Visit                                        | Name of the faculty involved           | No. Of<br>Students<br>attended | Class &<br>Year                 |
|------------------|------------|-------------------------------------------------------|----------------------------------------|--------------------------------|---------------------------------|
| 2015-16          | 22-01-2016 | National Institute of<br>Technology(NIT),<br>Warangal | D.Parvathi V. Devendar B. Swetha       | 25                             | B.Z.C &<br>B.Z.CA<br>I,II & III |
| 2016-17          | 13-12-2016 | Ramappa &<br>Laknavaram lake                          | D.Parvathi<br>V. Devendar<br>B. Swetha | 26                             | B.Z.C &<br>B.Z.CA<br>I,II & III |
| 2017-18          | 27-11-2017 | Hydrabad                                              | D.Parvathi<br>V. Devendar              | 7                              | B.Z.C &<br>B.Z.CA<br>I,II & III |
| 2018-19          | 28-10-2018 | Pakala lake                                           | M. Narendar                            | 16                             | B.Z.C &<br>B.Z.CA<br>I, II      |