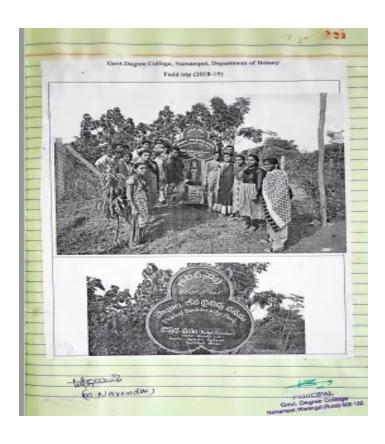

#### FIELD TRIPS

| Academic<br>year | Date       | Place of Visit                                        | Name of the faculty involved           | No. Of<br>Students<br>attended | Class &<br>Year                 |
|------------------|------------|-------------------------------------------------------|----------------------------------------|--------------------------------|---------------------------------|
| 2015-16          | 22-01-2016 | National Institute of<br>Technology(NIT),<br>Warangal | D.Parvathi V. Devendar B. Swetha       | 25                             | B.Z.C &<br>B.Z.CA<br>I,II & III |
| 2016-17          | 13-12-2016 | Ramappa &<br>Laknavaram lake                          | D.Parvathi<br>V. Devendar<br>B. Swetha | 26                             | B.Z.C &<br>B.Z.CA<br>I,II & III |
| 2017-18          | 27-11-2017 | Hydrabad                                              | D.Parvathi<br>V. Devendar              | 7                              | B.Z.C &<br>B.Z.CA<br>I,II & III |
| 2018-19          | 28-10-2018 | Pakala lake                                           | M. Narendar                            | 16                             | B.Z.C &<br>B.Z.CA<br>I, II      |