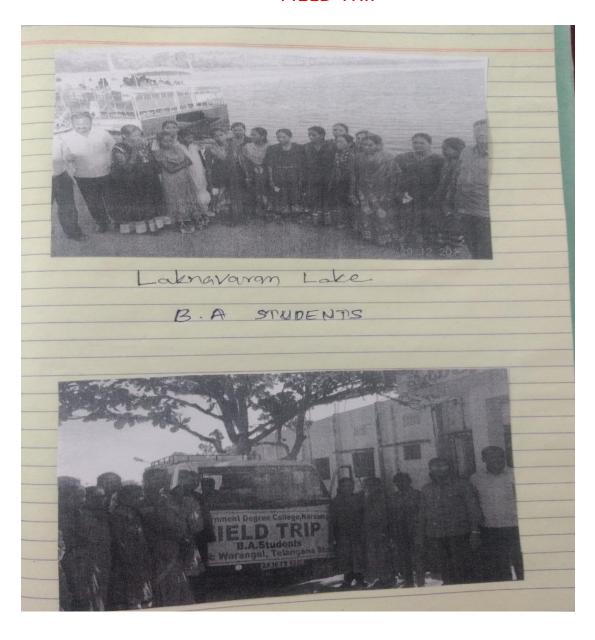

#### FIELD TRIPS

| Academic<br>year | Date       | Place of Visit                                        | Name of the faculty involved           | No. Of<br>Students<br>attended | Class &<br>Year                 |
|------------------|------------|-------------------------------------------------------|----------------------------------------|--------------------------------|---------------------------------|
| 2015-16          | 22-01-2016 | National Institute of<br>Technology(NIT),<br>Warangal | D.Parvathi V. Devendar B. Swetha       | 25                             | B.Z.C &<br>B.Z.CA<br>I,II & III |
| 2016-17          | 13-12-2016 | Ramappa &<br>Laknavaram lake                          | D.Parvathi<br>V. Devendar<br>B. Swetha | 26                             | B.Z.C &<br>B.Z.CA<br>I,II & III |
| 2017-18          | 27-11-2017 | Hydrabad                                              | D.Parvathi<br>V. Devendar              | 7                              | B.Z.C &<br>B.Z.CA<br>I,II & III |
| 2018-19          | 28-10-2018 | Pakala lake                                           | M. Narendar                            | 16                             | B.Z.C &<br>B.Z.CA<br>I, II      |