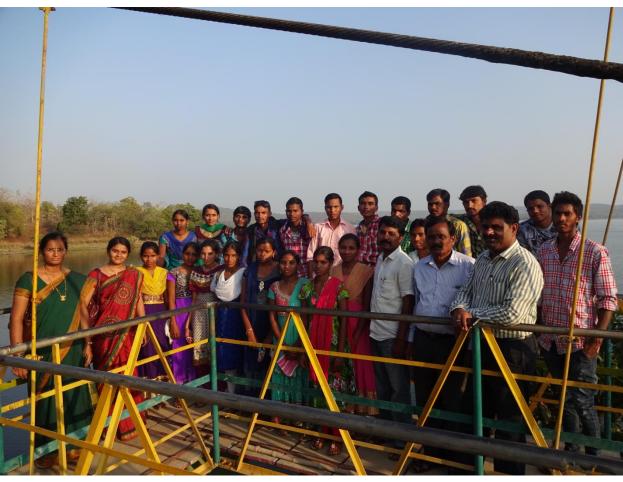

#### FIELD TRIPS

| Academic<br>year | Date       | Place of Visit                                        | Name of the faculty involved           | No. Of<br>Students<br>attended | Class &<br>Year                 |
|------------------|------------|-------------------------------------------------------|----------------------------------------|--------------------------------|---------------------------------|
| 2015-16          | 22-01-2016 | National Institute of<br>Technology(NIT),<br>Warangal | D.Parvathi V. Devendar B. Swetha       | 25                             | B.Z.C &<br>B.Z.CA<br>I,II & III |
| 2016-17          | 13-12-2016 | Ramappa &<br>Laknavaram lake                          | D.Parvathi<br>V. Devendar<br>B. Swetha | 26                             | B.Z.C &<br>B.Z.CA<br>I,II & III |
| 2017-18          | 27-11-2017 | Hydrabad                                              | D.Parvathi<br>V. Devendar              | 7                              | B.Z.C &<br>B.Z.CA<br>I,II & III |
| 2018-19          | 28-10-2018 | Pakala lake                                           | M. Narendar                            | 16                             | B.Z.C &<br>B.Z.CA<br>I, II      |