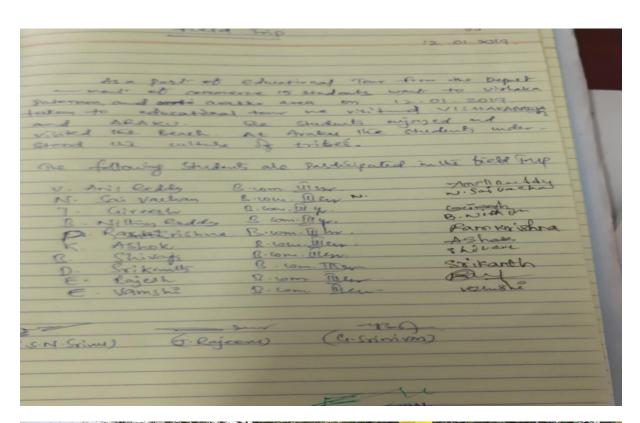

#### FIELD TRIPS

| Academic<br>year | Date       | Place of Visit                                        | Name of the faculty involved           | No. Of<br>Students<br>attended | Class &<br>Year                 |
|------------------|------------|-------------------------------------------------------|----------------------------------------|--------------------------------|---------------------------------|
| 2015-16          | 22-01-2016 | National Institute of<br>Technology(NIT),<br>Warangal | D.Parvathi V. Devendar B. Swetha       | 25                             | B.Z.C &<br>B.Z.CA<br>I,II & III |
| 2016-17          | 13-12-2016 | Ramappa &<br>Laknavaram lake                          | D.Parvathi<br>V. Devendar<br>B. Swetha | 26                             | B.Z.C &<br>B.Z.CA<br>I,II & III |
| 2017-18          | 27-11-2017 | Hydrabad                                              | D.Parvathi<br>V. Devendar              | 7                              | B.Z.C &<br>B.Z.CA<br>I,II & III |
| 2018-19          | 28-10-2018 | Pakala lake                                           | M. Narendar                            | 16                             | B.Z.C &<br>B.Z.CA<br>I, II      |