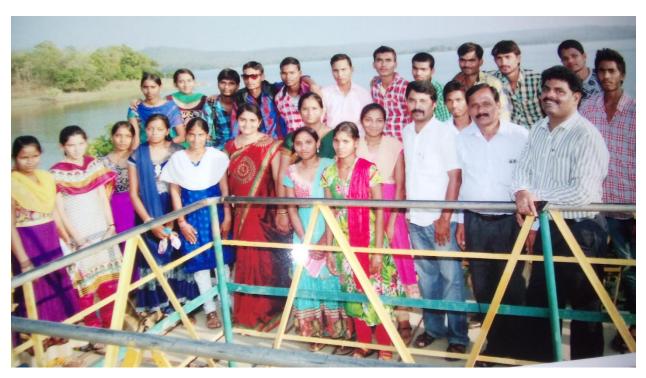

#### FIELD TRIPS

| Academic<br>year | Date       | Place of Visit                                        | Name of the faculty involved           | No. Of<br>Students<br>attended | Class &<br>Year                 |
|------------------|------------|-------------------------------------------------------|----------------------------------------|--------------------------------|---------------------------------|
| 2015-16          | 22-01-2016 | National Institute of<br>Technology(NIT),<br>Warangal | D.Parvathi V. Devendar B. Swetha       | 25                             | B.Z.C &<br>B.Z.CA<br>I,II & III |
| 2016-17          | 13-12-2016 | Ramappa &<br>Laknavaram lake                          | D.Parvathi<br>V. Devendar<br>B. Swetha | 26                             | B.Z.C &<br>B.Z.CA<br>I,II & III |
| 2017-18          | 27-11-2017 | Hydrabad                                              | D.Parvathi<br>V. Devendar              | 7                              | B.Z.C &<br>B.Z.CA<br>I,II & III |
| 2018-19          | 28-10-2018 | Pakala lake                                           | M. Narendar                            | 16                             | B.Z.C &<br>B.Z.CA<br>I, II      |