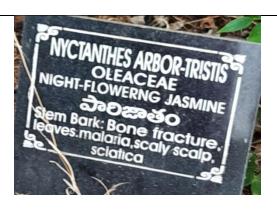

ttish      |
| 13   | +19-3201    | B. Raikumas  | B- Rou Human    |
| 12   | - 3202      |              | E · Srivinsyasa |
| 13   | -3403       |              | k. sandcep      |
| 19   | -3204       | K-mountka    |                 |
| 15   | - 3011      | M Lavanga    | M. rawya        |
| 16   | - 3002-     | B. Shiva.    | B. Shira O      |
|      |             |              |                 |
|      |             |              |                 |
|      |             |              |                 |
|      |             |              |                 |
|      |             |              |                 |
|      |             |              |                 |





























### Govt.Degree College, Narsampet, Department of Botany

Field trip (2018-19)











#### DEPARTMENT OF CHEMISTRY

### RECORDOFFIELDTRIPS

| Academic<br>year | Date       | PlaceofVisit                                             | Name of<br>thefacultyinvol<br>ved | No.Of<br>Students<br>attended | Class&<br>Year               |
|------------------|------------|----------------------------------------------------------|-----------------------------------|-------------------------------|------------------------------|
| 2015-16          |            |                                                          |                                   |                               |                              |
| 2016-17          | 08-02-2017 | Osmania<br>University,Salarj<br>ung museum               | K.Satyanarayana<br>Dr.J.Umarani   | 03                            | M.P.C