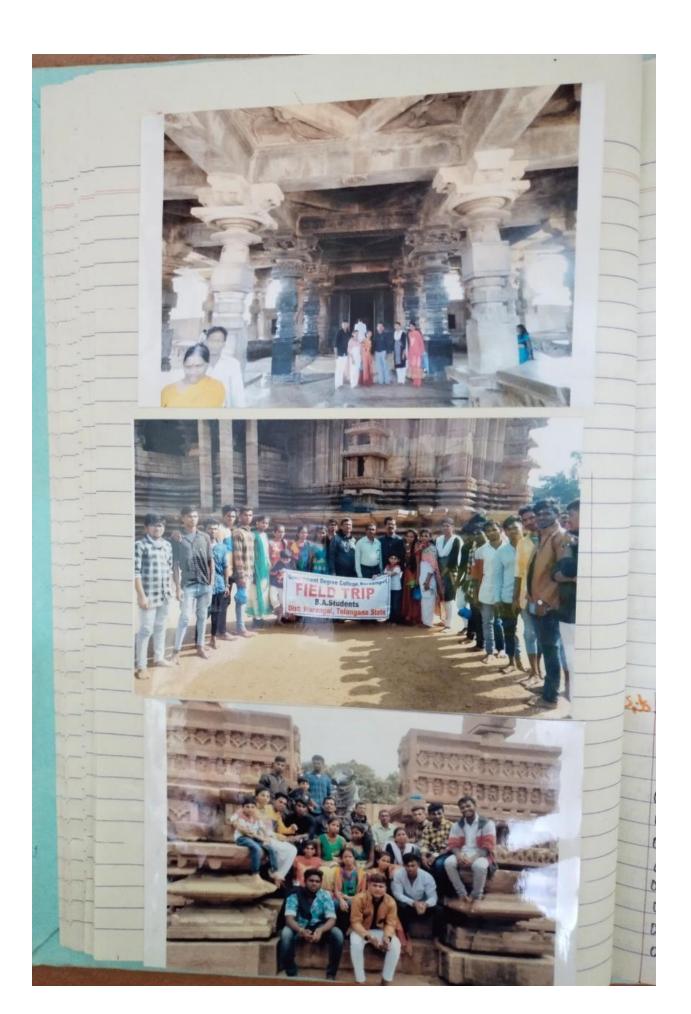

#### FIELD TRIPS

| Academic<br>year | Date       | Place of Visit                                        | Name of the faculty involved           | No. Of<br>Students<br>attended | Class &<br>Year                 |
|------------------|------------|-------------------------------------------------------|----------------------------------------|--------------------------------|---------------------------------|
| 2015-16          | 22-01-2016 | National Institute of<br>Technology(NIT),<br>Warangal | D.Parvathi V. Devendar B. Swetha       | 25                             | B.Z.C &<br>B.Z.CA<br>I,II & III |
| 2016-17          | 13-12-2016 | Ramappa &<br>Laknavaram lake                          | D.Parvathi<br>V. Devendar<br>B. Swetha | 26                             | B.Z.C &<br>B.Z.CA<br>I,II & III |
| 2017-18          | 27-11-2017 | Hydrabad                                              | D.Parvathi<br>V. Devendar              | 7                              | B.Z.C &<br>B.Z.CA<br>I,II & III |
| 2018-19          | 28-10-2018 | Pakala lake                                           | M. Narendar                            | 16                             | B.Z.C &<br>B.Z.CA<br>I, II      |