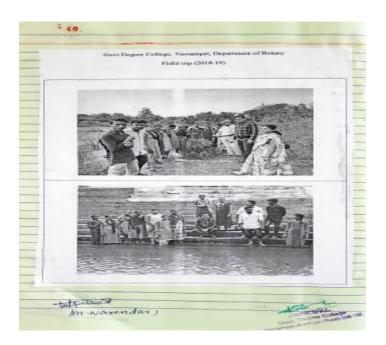

#### FIELD TRIPS

| Academic<br>year | Date       | Place of Visit                                        | Name of the faculty involved           | No. Of<br>Students<br>attended | Class &<br>Year                 |
|------------------|------------|-------------------------------------------------------|----------------------------------------|--------------------------------|---------------------------------|
| 2015-16          | 22-01-2016 | National Institute of<br>Technology(NIT),<br>Warangal | D.Parvathi V. Devendar B. Swetha       | 25                             | B.Z.C &<br>B.Z.CA<br>I,II & III |
| 2016-17          | 13-12-2016 | Ramappa &<br>Laknavaram lake                          | D.Parvathi<br>V. Devendar<br>B. Swetha | 26                             | B.Z.C &<br>B.Z.CA<br>I,II & III |
| 2017-18          | 27-11-2017 | Hydrabad                                              | D.Parvathi<br>V. Devendar              | 7                              | B.Z.C &<br>B.Z.CA<br>I,II & III |
| 2018-19          | 28-10-2018 | Pakala lake                                           | M. Narendar                            | 16                             | B.Z.C &<br>B.Z.CA<br>I, II      |