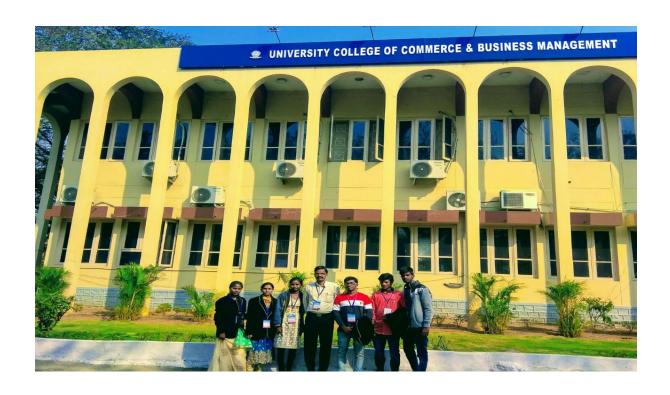

#### FIELD TRIPS

| Academic<br>year | Date       | Place of Visit                                        | Name of the faculty involved           | No. Of<br>Students<br>attended | Class &<br>Year                 |
|------------------|------------|-------------------------------------------------------|----------------------------------------|--------------------------------|---------------------------------|
| 2015-16          | 22-01-2016 | National Institute of<br>Technology(NIT),<br>Warangal | D.Parvathi V. Devendar B. Swetha       | 25                             | B.Z.C &<br>B.Z.CA<br>I,II & III |
| 2016-17          | 13-12-2016 | Ramappa &<br>Laknavaram lake                          | D.Parvathi<br>V. Devendar<br>B. Swetha | 26                             | B.Z.C &<br>B.Z.CA<br>I,II & III |
| 2017-18          | 27-11-2017 | Hydrabad                                              | D.Parvathi<br>V. Devendar              | 7                              | B.Z.C &<br>B.Z.CA<br>I,II & III |
| 2018-19          | 28-10-2018 | Pakala lake                                           | M. Narendar                            | 16                             | B.Z.C &<br>B.Z.CA<br>I, II      |