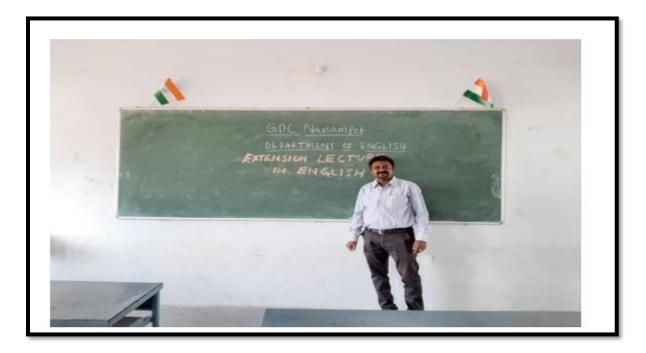

## Prof. V. Srinivas, Department of English Kakatiya University Warangal

20 ž

5

D

2

3

డివిజన్ అధ్యక్షుడిగా బొళ్లం ప్రసాద్, కార్యదర్శిగా భిక్షపతి, సభ్యులుగా చిన్నారి, కర్మాకర్ ఎన్నుకున్నారు.

నర్సంపేట, నమస్తే తెలంగాణ: ఆంగ్లభాషలో మెళకువలు నేర్చుకోవాలని డీన్ ఆఫ్ ఆర్ట్స్ ప్రొఫె 🚥 సర్ వీ శ్రీనివాస్ సూచించారు. నర్పంపేట ప్రభుత్వ డిగ్రీ, పీజీ కళాశాలలో టీఎస్కేసీ విభాగం ఆధ్వ ర్యంలో రెండు, నాలుగో సెమిష్టర్ విద్యార్థులకు రెండు రోజుల శిక్షణా కార్యక్రమాన్ని శుక్రవారం ప్రారంభించారు. ఈ సందర్భంగా ఆయన మాట్లా డుతూ భావవ్యక్తీకరణ నైపుణ్యమే విజయానికి తొలి మెట్టు అని, ఆంగ్ల భాషలో మెళకువలు నేర్చుకో వడం ద్వారా విద్యార్థులు విజయం సాధించవచ్చని

తెలిపారు. పఠనాసక్తిని పెంచుకొని, పోటీ పరీక్షల్లో రాణిం 🛛 వాలని కోరారు. బ్రీన్సిపాల్ డాక్టర్ బత్తిని చంద్రమాళి, చాలని సీపీడీసీ సభ్యులు డాక్టర్ లెక్కల విద్యాసాగర్రెడ్డి సూచించారు. కాకతీయ ప్రభుత్వ డిగ్రీ కళాశాల ఇంగ్లిష్ అసోసియేట్ ప్రొఫెసర్ విష్ణుచరణ్ మాట్లాడుతూ విద్యా ర్తులు నెపుణ్యాలను మెరుగుపర్పుకుని లక్ష్యాలను చేరుకో 6