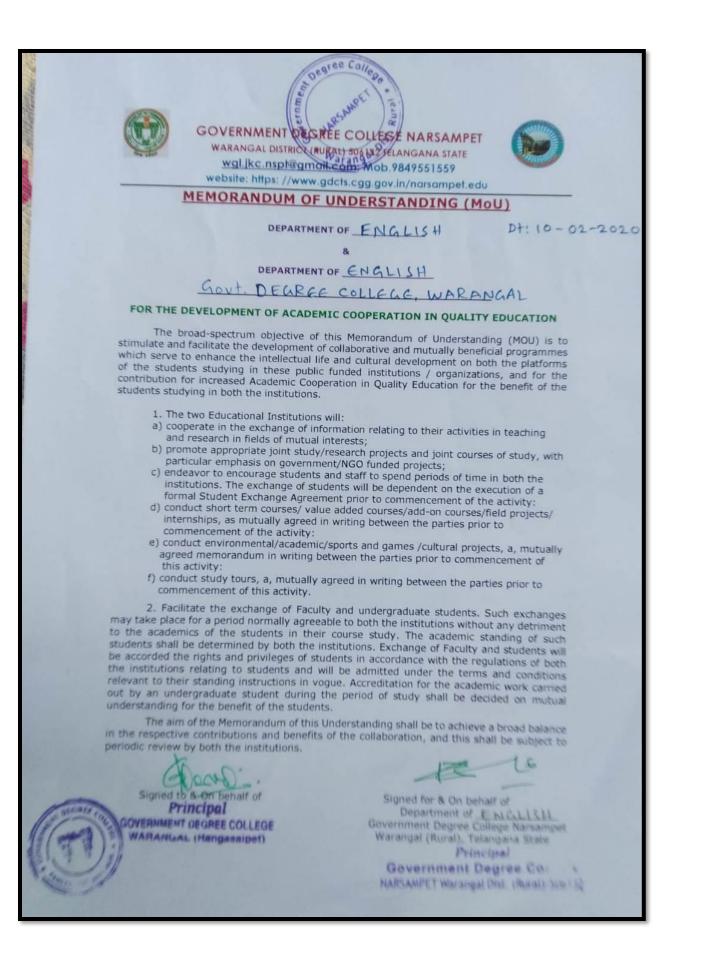

GOVERNMENT DEGREE COLLEGE NARSAMPET WARANGAL DISTRICT (RURAL) 506132 TELANGANA STATE e-mail:wgl.jkc.nspt@gmail.com; Mob.9849551559 website: https://www.gdcts.cgg.gov.in/narsampet.edu

Details of faculty exchange through MoUs with neighborhood colleges during the last five years: