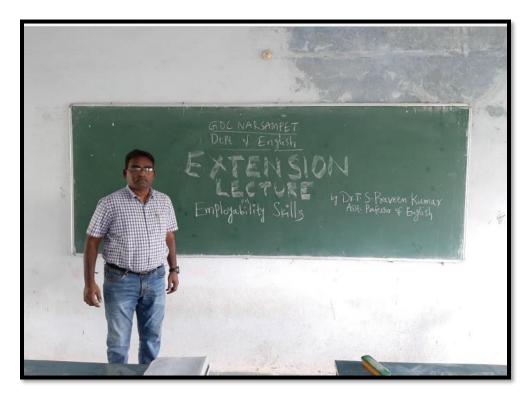

Dr T.S. Praveen Kumar, Asst. Professor of English Govt. Degree College, Eturnagaram, Mulugu Dist. On "Employability Skills" (2019-2020) 31-01-2020

NRC Shrikanth, Asst. Professor of English of Govt. Degree College Mulugu, Mulugu District on "The Tame Bird was in a Cage"