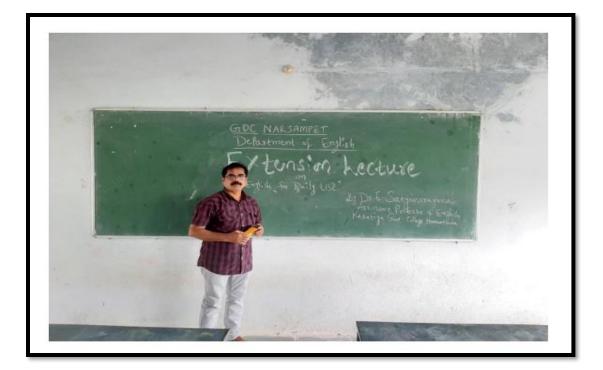

Dr M. Naveen, Asst. Professor of English, Govt. Degree College Parkal, Warangal District on "Soft Skills" (2018-19) 03-01-2019

Dr E. Satyanarayana, Asst. Professor of English Kakatiya Govt. College, Hanamkonda on "English for Daily Use" (2018-19) 31-01-2020