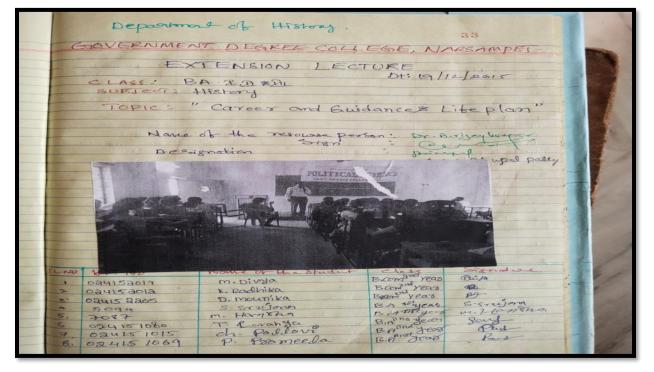

## **DEPARTMENT OF HISTORY**

|        |      | Server and |                   |                           |                | 2 2 2 2 2      |                |
|--------|------|------------|-------------------|---------------------------|----------------|----------------|----------------|
| /      | 12   |            | Terrar and the    |                           |                |                | -              |
|        | YI   |            | 34                |                           |                |                | A state of the |
|        |      |            |                   |                           |                |                |                |
| 1      |      | 52 4       | nd the wold       | Name of the Student       | class          | 3-is greense   | The state of a |
| 1      |      | 9          | 20 82             | 1- Anither                | B.AILJaco      | L-mithe        | HT NO          |
|        |      | 10         | 70 83             | M. Asunitha Mola          | BASS Jaco      | misunitha      | H2 1009        |
|        |      | 11)        | 7086              | M. Saraswadhi             | B. A = then    | M- Sarate Thi  | 43 103         |
|        |      | 42)        | 1 12 12           | D. Mounipa                | 18.00 1175     | D. awardba.    | MA 2085        |
|        |      | 123 .      |                   | D. reacrother             | B. Comsered    |                | m5)7161        |
|        | 111  | 15         | 7204              | m. Sasitha                | OAT YOUX       | m. satitha     | 46) 7165       |
|        | -11  | 16         | 1049              | k. Pama                   | BAT St Jean    | le Rarla       | 177) 1602416   |
|        | 1-18 | 17         | 1044              | G. Priyanka               | B.com 2ndy     |                | 48) 16024      |
|        |      | 18         | 1058              | K. pushpalatha            | BA             | prestipalatha  | 2192 16024     |
|        |      | 19         | 1086              | 0. Mounika<br>B. Lavanija | BATH ad        | mountrea       | 50. 1602       |
| 100    | 1-11 | 20         | 1042              | K. Mouneka                | B part         | 5. Lavanega    | 517 1602       |
|        |      | 21         | IOLE I            | K. Sariara                | BATTA          | Sm             | 52, 1602       |
|        |      | 22.        | 1013              | CH- MOUNIKa               | BATTERd        | Jank           | 53 1602        |
| 1.14   |      | 23.        | 1047              | L Apasner.                | BAD od         | Aprice         | 54 1603        |
|        | 111  | 24.        | 1062              | P. Mouniles               | BA MANYCan     | agricely       |                |
|        |      | 25         | 1068 .            | sk. Gowse                 | RAIDidyon      | Str. Ofaose    | 36- 160:       |
|        |      | 26.        | 1069              | S. Ravi,                  | 18. Brod       | Paul           | 58. 100        |
|        |      | 27         | 1001              | A. Rajeuder               | RABICIA        | Raferder       | 59. 21         |
|        |      | 28         | 105)              | 2. Surray                 | BATTER         | 2 Simon        | 60 100         |
|        | -    | 291        | 02444-1034        | -H. Jyothera              | BATTON         | Pf             | F1 71          |
|        | 11 - | 30         | 024141027         | G. usha                   | B.A. Sind      | Cong           | 62 71          |
|        |      |            | 024-14-1008       | B. Anusha                 | BATTO          | A              | 53 70          |
| 1      |      |            | 024-14-1052       | 10. shirisha              | BADod          | 4TF            | 64 710         |
| 11     |      | 32         | 0221-14-1072      | T Anoshu                  | BATTYI         | And            | 65. 10         |
| 1.4    |      | 33         | the second second | A- Anilha                 | B. Com IST     | Aneltrahl une  | 66, 10         |
|        |      | 34         | 7164              | D. Sravarilh:             | B.com 1st      | P. Szavastki 1 | 64 10          |
| 14     |      |            | 024115-2211       | K. Swanna                 | B. com (call't | Meserofino     | 68 10          |
|        |      | 36.        | 7097              | N. Laila                  | B.A 2 2000     | V-2 ceilce     | 69.7           |
| 1      |      | 57         | 7201              | Biswapna                  | B.A.1 years    | TS. SIDAPUR    | 70. 71         |
| 200-00 |      | 58.        | 7154.             | k. Manatha                | B.A. Type      | K couther      | -71 - 10       |
|        | 3    | 9          | 7283              | E. Annapurna              | BAYENY         | E. A.L.        | 72. 2          |
| 1      | 4    | 0          | 20                | M. maineshware"           | BCOMTEN        | M. marneshuroc |                |
|        | 41   |            |                   | M sociarttu               |                | M, sparavetto  | 74. 7          |
|        |      |            |                   |                           | 1 to the       |                | -              |