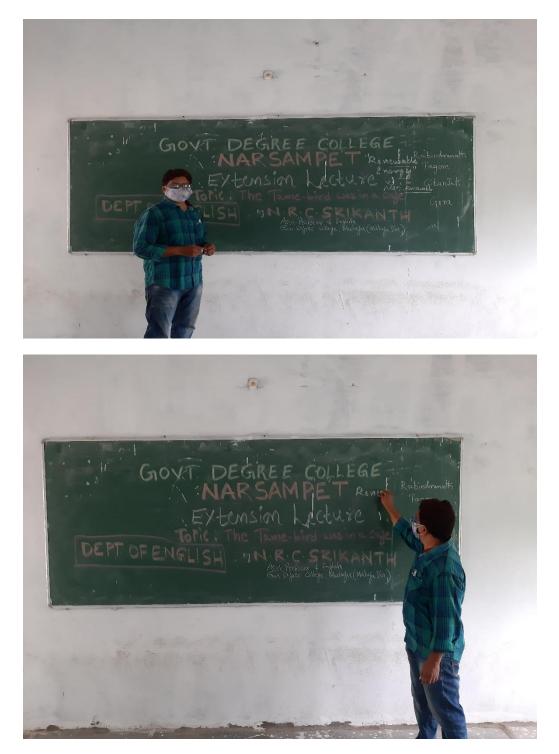

Dr T.S. Praveen Kumar, Asst. Professor of English Govt. Degree College, Eturnagaram, Mulugu Dist. On "Employability Skills" (2019-2020) 31-01-2020

NRC Shrikanth, Asst. Professor of English of Govt. Degree College Mulugu, Mulugu District on "The Tame Bird was in a Cage"