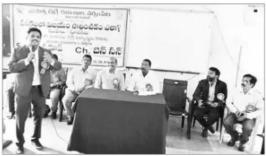

# 'నమ్హకమే ముందుకు నడిపిస్తుంది'

నర్సంపేట,నమస్తేతిలంగాణ : విద్యార్థులను నమ్మ కమే ముందుకు నడిపిస్తుందని ప్రముఖ సైకాలజిస్ట్ శాంతిస్వరూప్ అన్నారు. బుధవారం నర్సంపేటలోని ప్రభుత్వ డి(గీ, పీజీ కళాశాలలో పరీక్షల్లో విజయం సాధించడం ఎలా ? అనే అంశంపై సదస్సును నిర్వ హించారు. ముఖ్యఅతిథిగా ఆయన మాట్లాడుతూ విద్యార్థులు తమకు ఈ సబ్జెక్టు రాదు అనే భావనతో ఉండడం వల్ల నష్టం జరుగుతుందన్నారు. మానవ మొదడు కొన్ని వేల కంప్యూటర్లతో సమానమన్నారు. నమ్మకం పెంచుకోవడం వల్ల మనోబలం వస్తుంద న్నారు. తప్పులను ఎదుటివారిపై నెట్టివేయకుండా ఓటమి నుంచి పాఠాలు స్వీకరించాలని సూచించారు.

పలు వీడియోలును చూపిస్తూ విద్యార్థులను చైతన్య పరిచారు. విద్యార్థులకు పలు మెలకువల ద్వారా ఎవరి విజయం వారి చేతుల్లోనే ఉంటుందని ప్రముఖ సైకాలజిస్ట్ బెన్సన్ అన్నారు. సూచనలను గ్రహించి 21 రోజుల పాటు తప్పక పాటిస్తే ప్రతీ ఒక్కరూ గమ్యాన్ని చేరుకుంటారని చెప్పారు. కార్యక్రమంలో

మాట్లాడుతున్న సైకాలజిస్ట్ శాంతిస్వరూప్

టిన్సిపాల్ డాక్టర్ బీ చంద్రమౌళి, డాక్టర్ లెక్కల విద్యాసాగర్ రెడ్డి, వైస్ టిన్సిపాల్ జీ వెంకటేశ్వర్తు, డాక్టర్ ఈ.సత్యనారా యణ, డాక్టర్ అరుణకుమారి, డాక్టర్ ఎం నవీస్, డాక్టర్ ఉమా రాణి, పార్వకి, గజానస్, రమేశ్, వెంకటయ్య, దేవేందర్, సత్య నారాయణ, భీంరావు, రాధిక, రేష్మా తదితరులు పాల్గొన్నారు.