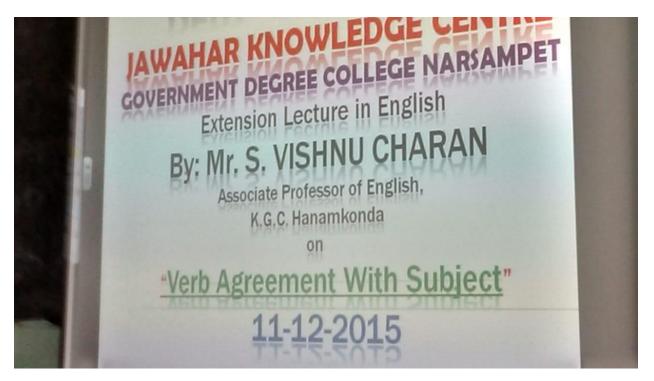

## **DEPARTMENT OF ENGLISH 2015-16**

Extension Lecture by Sri Rama Visnu Charan, Associate Professor of English, Kakatiya Govt. College, Hanamkonda

EXTENSION LECTURE BY: SRI RAMA VISHNO CHARAN AJSOCIATE PROF OF ENGLISH KGC HAMAMKONDA Date: 11-12-2015 Topic: "Subject Agreement with Verb" Attended by: D. mounika B. com (ca) Indyean D. En Ur. Mounika B.Z.C IInd Jeag 4.m 3 G. Hemalatha. Ad B. Com (CA) Ind year. B. Smavane B. Com CA Mod year B. Caro B. Modhavi B-cem CA Ind year B. Ou 6 L'Annamalaha B. on CA Ind year LAmment P. Vanaja B. com (6) 2nd year P. Vanaja D. ANTL B (om ( A) The years DAil K. Sombarkyu Sandertin 1 B. Com (G) I yeard 10 v. Pleig Raio B. con(cr) Trycar 11 C. Naver Nom B. com (4) Dywy 12 B. SHANKAR Flore Kar B. Com (E) Is you 3 K. NAResh Non B. Com (h) Dyon 14 SK. USAM Oun B. Com (a) II WY 5 K. cripanth Firkenty R. com (a) I yur