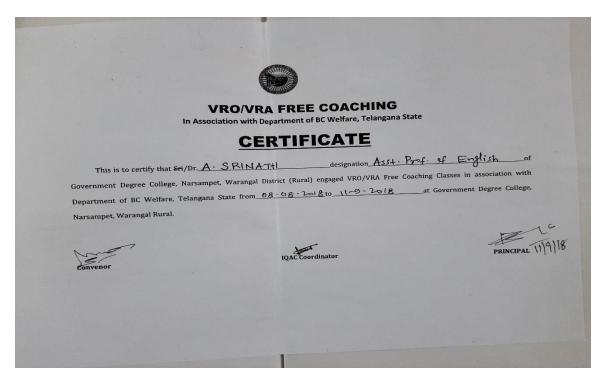

Extension Lecture by Dr. E. Srinivasa Rao, Asst. Professor of English, Kakatiya Govt. College Hanamkonda Extension Lecture on Communication Skills at Govt. Junior College, Narsampet 21-08-2019

Free Coaching to VRO/VRA TSPSC Competitive Examinations 2018-19 by Dr A Srinath, Asst. Prof of English to the aspirants of Narsampet.