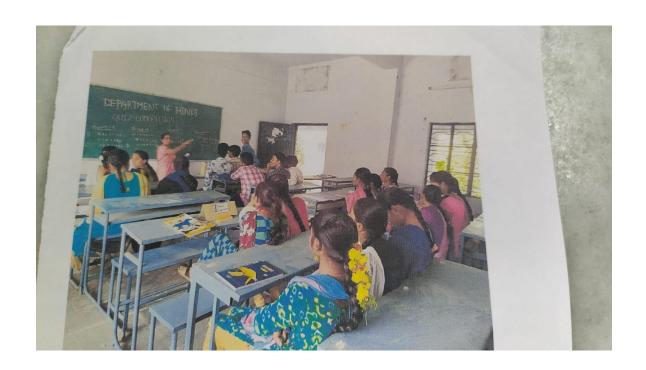

### **DEPARTMENT OF BOTANY**

### QUIZ

This method is useful and very effective when done with a small group of students in the class competing to answer random questions relating to a topic or lesion from the quiz master. The transaction with the student is very effective and also creates interest among the student groups.