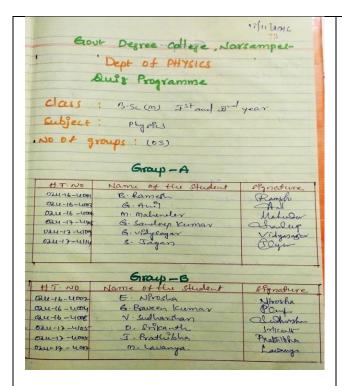

|       | Team - I | Team - II     | _ Table   | Teem - IV  | 1        | 1.          |
|-------|----------|---------------|-----------|------------|----------|-------------|
| Round | Fabaceae | Cucumbelaceae | Liliaceas | Astonaceae | Audiance | guiz Master |
| 工     | 2        | 2             | 2         | 2          | -        | -           |
| 亚     | -        | -             | -         | 1          | 1+1      | 1           |
| 亚     | 1+2      | -             | -         | 1          | -        | 1           |
| JV_   | 2        | 2             | 2         | 2          | -        | -           |
| 卫     | -        | 2             | 2         | 1+2        | -        | -           |
| Total | 7        | 6             | 6         | 9          | 2        | 2           |

| Fabaciae                 | Cucurbitaceae                   |
|--------------------------|---------------------------------|
| 1) S. Sconttha           | smiller y v. Kanakasaj v. Keis  |
| 4 J Mounika              | Mounika y V. Kranth, v rath     |
| 37 G. Mounika            | Manifor 3, B. Granosh B- ownesh |
| +) K- Lovanya            | Klaraya 4) Sampath ch. Sampal   |
|                          |                                 |
| Liliaceae                | Astaraceae                      |
| A. Malher Suc            | Men , M. Raju Ba                |
| A. Madhu Sue<br>A. Kumar |                                 |
| A. Malher Suc            | Men , M. Raju Ba                |