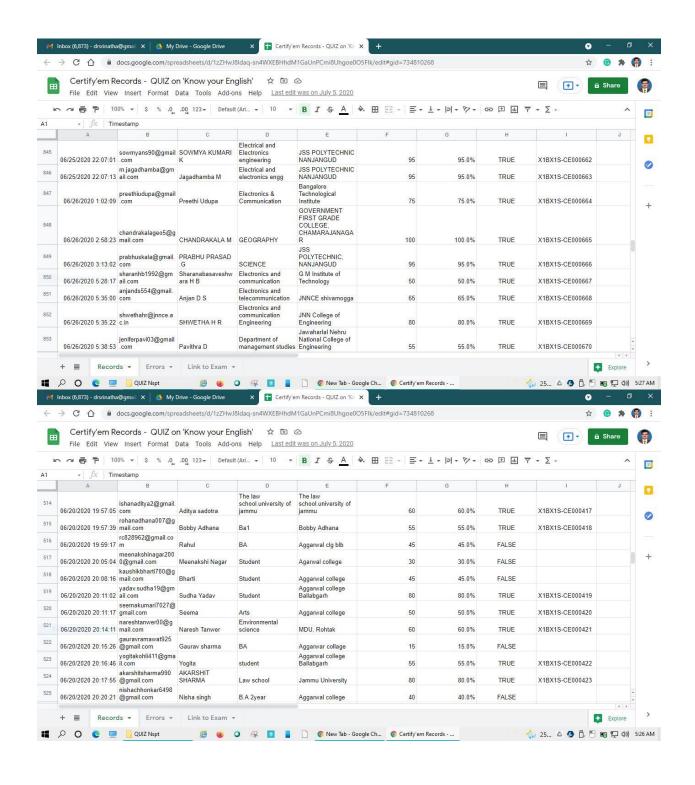

## **ONLINE QUIZ on 'KNOW YOUR ENGLISH' June 2020**

Dr. A. Srinath, Asst. Professor of English conducted Online Quiz on 'Know your English' in June 2020 during covid-19 lockdown period. A huge number of 1219 responses received across India and abroad. The Online Quiz was prepared through Google sheet for 100 Marks with 20 Questions, each question carries 5 marks. The pass marks was set for 50% of correct answers. E-certificate was designed with the help of of Certify'em. Around 890 e-certificates were issued to the successful participants across India.