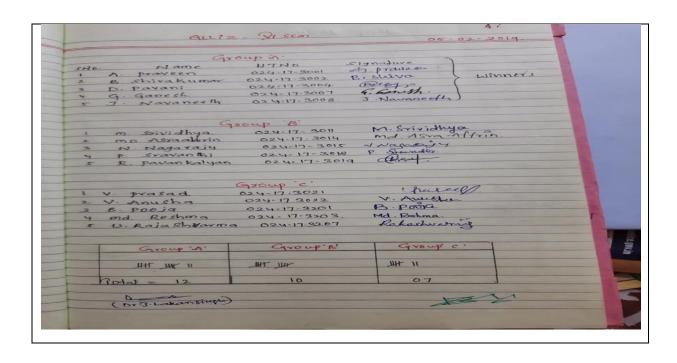

### QUIZ

This method is useful and very effective when done with a small group of students in the class competing to answer random questions relating to a topic or lesion from the quiz master. The transaction with the student is very effective and also creates interest among the student groups.

|       | Team - I | Team - II     | _ Table   | Teem - IV  | 1        | 1.          |
|-------|----------|---------------|-----------|------------|----------|-------------|
| Round | Fabaceae | Cucumbelaceae | Liliaceas | Astonaceae | Audiance | guiz Master |
| 工     | 2        | 2             | 2         | 2          | -        | -           |
| 亚     | -        | -             | -         | 1          | 1+1      | 1           |
| 亚     | 1+2      | -             | -         | 1          | -        | 1           |
| JV_   | 2        | 2             | 2         | 2          | -        | -           |
| 卫     | -        | 2             | 2         | 1+2        | -        | -           |
| Total | 7        | 6             | 6         | 9          | 2        | 2           |