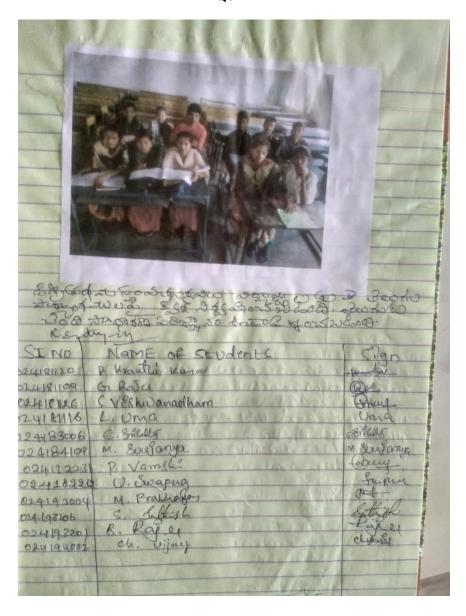

| we are duter |

77 Gout. Degree College, Narcampet 77
Dept of physics Dt: 08/03/2019

\* Rusy Programme \* class: -B.S. (MPCRCS) - I, II & ily years. subject: - physics - General scrence - surly life. No of groups: - 03. [GroupA, B, C] Group . A. H.NO. Name of the student

D. Srikans Synature 024-17-4105 D. Sovieants - 4107 Sandeep. Group-B. H.No. Name of the student Vanitha. J. Pranaya 024-17-4008 024-18-4001 J. Pranaya Group'C'
Name of the student HNO. Signature 024-17-4007 M. Lavanya S. Jagar S- Jagan - 4114







#### **DEPARMENT OF TELUGU**

### QUIZ:



### **DEPARTMENT OF ZOOLOGY**

QUIZ





| 24     | -19-9-0     |