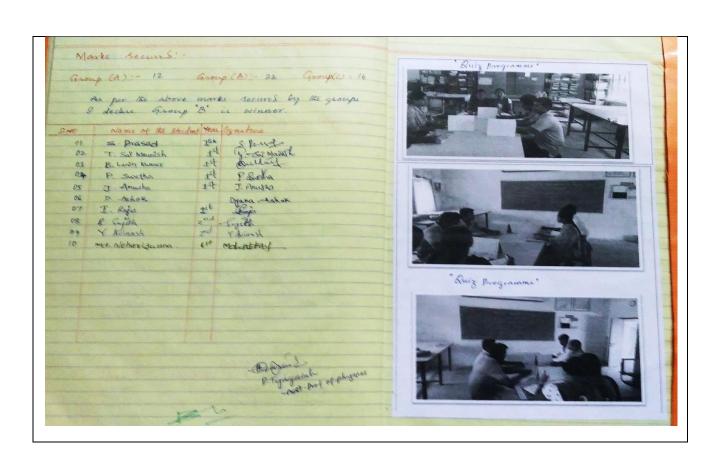

| we are duter |

77 Gout. Degree College, Narcampet 77
Dept of physics Dt: 08/03/2019

\* Rusy Programme \* class: -B.S. (MPCRCS) - I, II & ily years. subject: - physics - General scrence - surly life. No of groups: - 03. [GroupA, B, C] Group . A. H.NO. Name of the student

D. Srikans Synature 024-17-4105 D. Sovieants - 4107 Sandeep. Group-B. H.No. Name of the student Vanitha. J. Pranaya 024-17-4008 024-18-4001 J. Pranaya Group'C'
Name of the student HNO. Signature 024-17-4007 M. Lavanya S. Jagar S- Jagan - 4114







#### **DEPARMENT OF TELUGU**

### QUIZ:



### **DEPARTMENT OF ZOOLOGY**

QUIZ





| 24     | -19-9-0     |