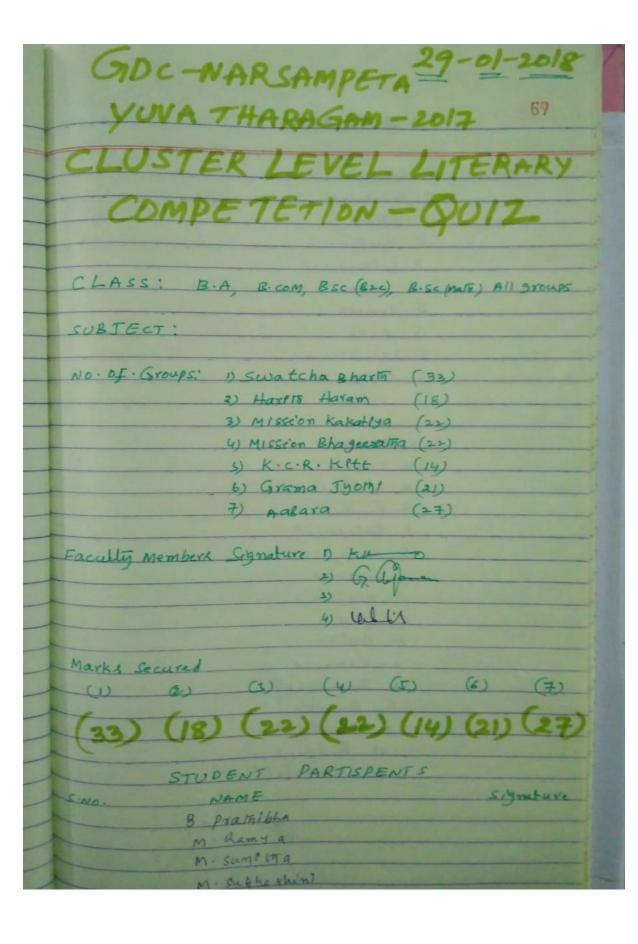

| my)         |



| A Bhavani        |
|------------------|
| 5 RaTeswarl      |
| K + faxia        |
| K Kalpana        |
| P. Krishne venl  |
| M. Suman         |
| B. Ramash        |
| G RATY           |
| P-Krenttilkermar |
| J. Samfath Kumar |
| K Raju           |
| V Neveen         |
| K- Sushanfttic   |
| K. Kalpana       |
| M SUNPITE        |
| G. Gowthant      |
| s Raseswart      |
| D Sandaya        |
| k Aparna         |
| p. maxita        |
| L cona           |
| M. An9159        |
| A. Vennala       |
| M. Subhashers    |
| K Anusha         |
| M Saraswalti     |
| B- Kalpina       |
| v. Hemelett      |
|                  |

WIND



| 2018-19                               | 73