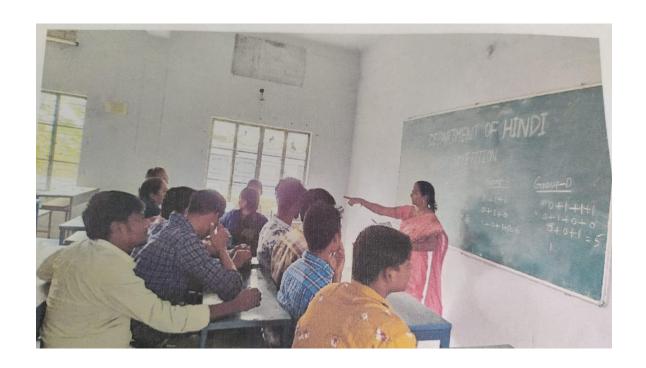

### **DEPARTMENT OF BOTANY**

### QUIZ

This method is useful and very effective when done with a small group of students in the class competing to answer random questions relating to a topic or lesion from the quiz master. The transaction with the student is very effective and also creates interest among the student groups.