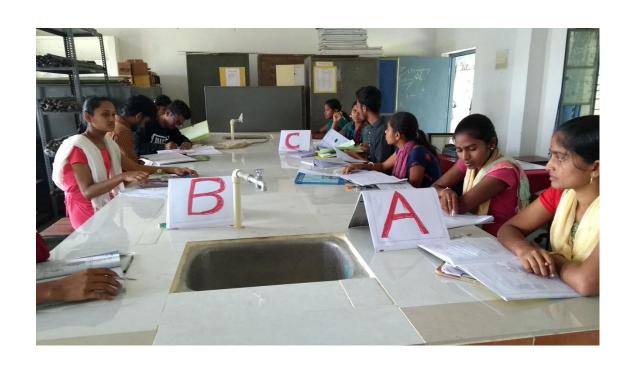

### **DEPARTMENT OF BOTANY**

### QUIZ

This method is useful and very effective when done with a small group of students in the class competing to answer random questions relating to a topic or lesion from the quiz master. The transaction with the student is very effective and also creates interest among the student groups.