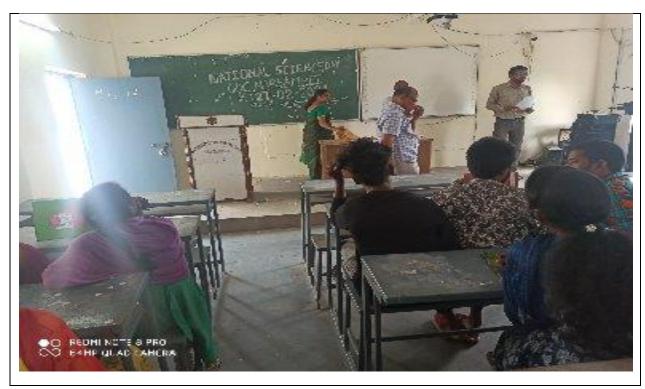

|                   |
| -    |                  |           | H.T.NO         | Signature         |
| SINO | Name             |           |                | J. Rubulan        |
| a_   | J. Pavons Kalyen |           | 24183204       |                   |
| 2.   | M. Manedensen    | u o       | 24183205       | Mr. Maleetures 55 |
| 3    | Sk Oling         |           | 024183206      | Sk. 00            |
|      |                  |           |                | 2011              |
|      | 70p              | se- He    | man body       |                   |
|      |                  |           | 7              | 2                 |
|      |                  |           |                |                   |
|      |                  |           |                |                   |