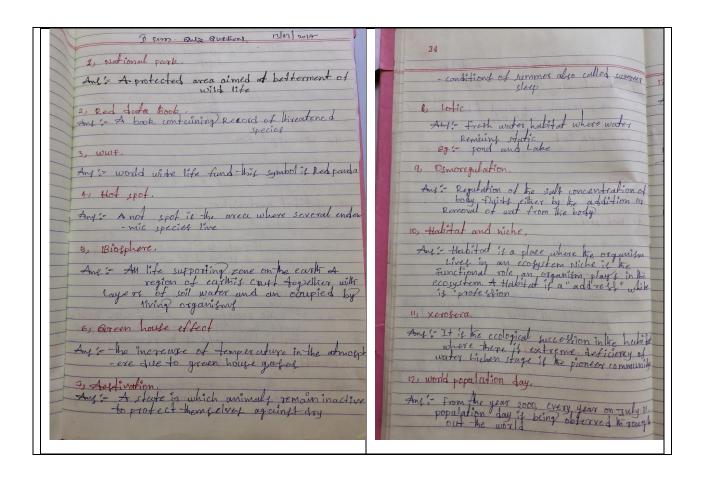

### QUIZ

This method is useful and very effective when done with a small group of students in the class competing to answer random questions relating to a topic or lesion from the quiz master. The transaction with the student is very effective and also creates interest among the student groups.

|       | Team - I | Team - II     | _ Table   | Teem - IV  | 1        | 1.          |
|-------|----------|---------------|-----------|------------|----------|-------------|
| Round | Fabaceae | Cucumbelaceae | Liliaceas | Astonaceae | Audiance | guiz Master |
| 工     | 2        | 2             | 2         | 2          | -        | -           |
| 亚     | -        | -             | -         | 1          | 1+1      | 1           |
| 亚     | 1+2      | -             | -         | 1          | -        | 1           |
| JV_   | 2        | 2             | 2         | 2          | -        | -           |
| 卫     | -        | 2             | 2         | 1+2        | -        | -           |
| Total | 7        | 6             | 6         | 9          | 2        | 2           |