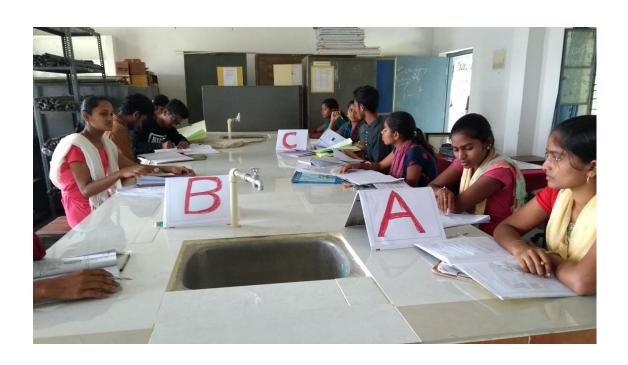

### **DEPARTMENT OF BOTANY**

### QUIZ

This method is useful and very effective when done with a small group of students in the class competing to answer random questions relating to a topic or lesion from the quiz master. The transaction with the student is very effective and also creates interest among the student groups.