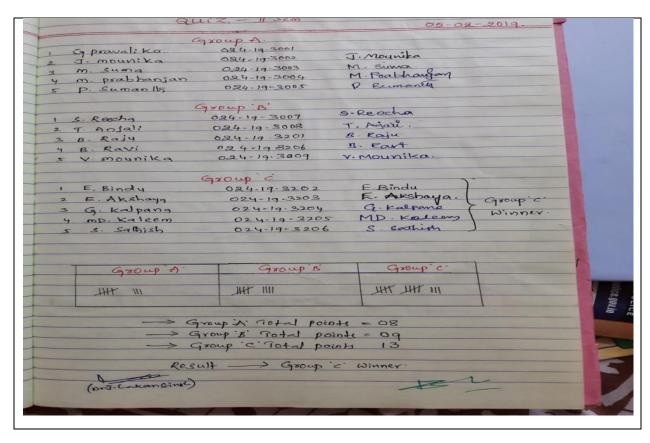

|       | Team - I | Team - II     | _ Table   | Teem - IV  | 1        | 1.          |
|-------|----------|---------------|-----------|------------|----------|-------------|
| Round | Fabaceae | Cucumbelaceae | Liliaceas | Astonaceae | Audiance | guiz Master |
| 工     | 2        | 2             | 2         | 2          | -        | -           |
| 亚     | -        | -             | -         | 1          | 1+1      | 1           |
| 亚     | 1+2      | -             | -         | 1          | -        | 1           |
| JV_   | 2        | 2             | 2         | 2          | -        | -           |
| 卫     | -        | 2             | 2         | 1+2        | -        | -           |
| Total | 7        | 6             | 6         | 9          | 2        | 2           |