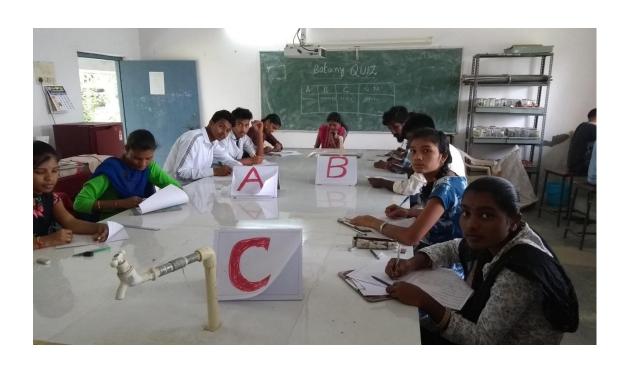

### **DEPARTMENT OF BOTANY**

### QUIZ

This method is useful and very effective when done with a small group of students in the class competing to answer random questions relating to a topic or lesion from the quiz master. The transaction with the student is very effective and also creates interest among the student groups.