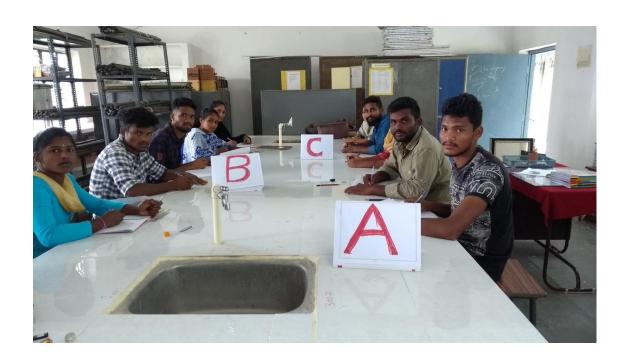

### **DEPARTMENT OF BOTANY**

### QUIZ

This method is useful and very effective when done with a small group of students in the class competing to answer random questions relating to a topic or lesion from the quiz master. The transaction with the student is very effective and also creates interest among the student groups.

|       | Team - I | Team - II     | _ Table   | Teem - IV  | 1        | 1.          |
|-------|----------|---------------|-----------|------------|----------|-------------|
| Round | Fabaceae | Cucumbelaceae | Liliaceas | Astonaceae | Audiance | guiz Master |
| 工     | 2        | 2             | 2         | 2          | -        | -           |
| 亚     | -        | -             | -         | 1          | 1+1      | 1           |
| 亚     | 1+2      | -             | -         | 1          | -        | 1           |
| JV_   | 2        | 2             | 2         | 2          | -        | -           |
| 卫     | -        | 2             | 2         | 1+2        | -        | -           |
| Total | 7        | 6             | 6         | 9          | 2        | 2           |