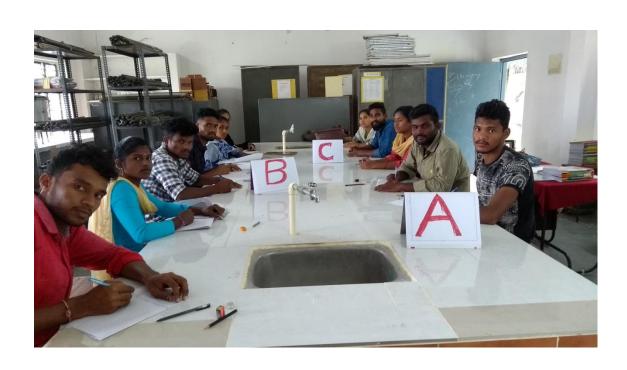

### **DEPARTMENT OF BOTANY**

### QUIZ

This method is useful and very effective when done with a small group of students in the class competing to answer random questions relating to a topic or lesion from the quiz master. The transaction with the student is very effective and also creates interest among the student groups.

|       | Team - I | Team - II     | _ Table   | Teem - IV  | 1        | 1.          |
|-------|----------|---------------|-----------|------------|----------|-------------|
| Round | Fabaceae | Cucumbelaceae | Liliaceas | Astonaceae | Audiance | guiz Master |
| 工     | 2        | 2             | 2         | 2          | -        | -           |
| 亚     | -        | -             | -         | 1          | 1+1      | 1           |
| 亚     | 1+2      | -             | -         | 1          | -        | 1           |
| JV_   | 2        | 2             | 2         | 2          | -        | -           |
| 卫     | -        | 2             | 2         | 1+2        | -        | -           |
| Total | 7        | 6             | 6         | 9          | 2        | 2           |