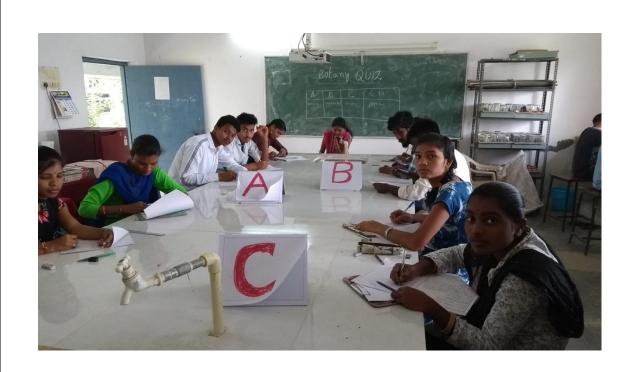

### **DEPARTMENT OF BOTANY**

### QUIZ

This method is useful and very effective when done with a small group of students in the class competing to answer random questions relating to a topic or lesion from the quiz master. The transaction with the student is very effective and also creates interest among the student groups.