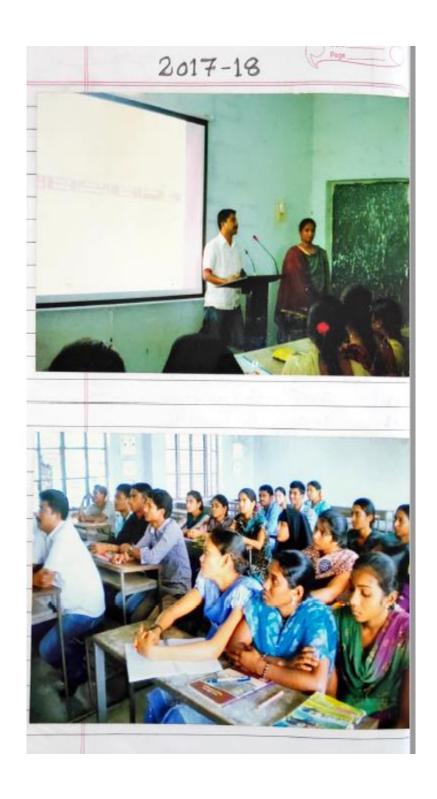

### **DEPARTMENT OF BOTANY**

### QUIZ

This method is useful and very effective when done with a small group of students in the class competing to answer random questions relating to a topic or lesion from the quiz master. The transaction with the student is very effective and also creates interest among the student groups.