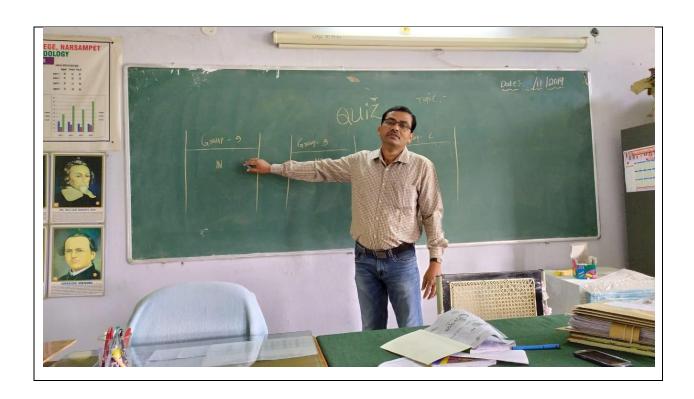

### **DEPARTMENT OF BOTANY**

### QUIZ

This method is useful and very effective when done with a small group of students in the class competing to answer random questions relating to a topic or lesion from the quiz master. The transaction with the student is very effective and also creates interest among the student groups.