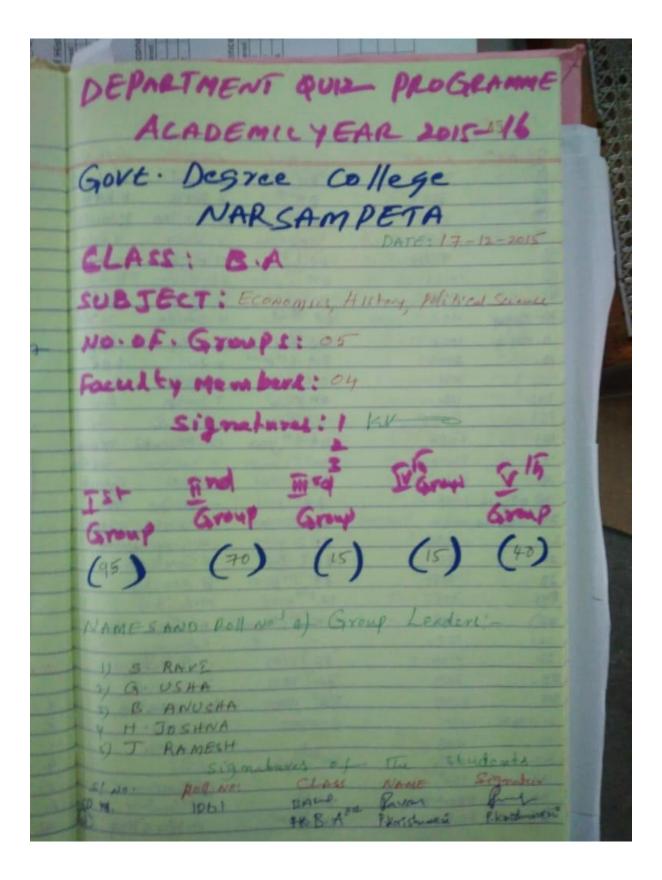

|  |  |  |  |

#### **DEPARTMENT OF ECONOMICS**

#### QUIZ

| Academic Year | Date       | Name of the  | Number of       | Winner Group    |
|---------------|------------|--------------|-----------------|-----------------|
|               |            | faculty      | attended Groups |                 |
| 2015-16       | 17-12-2015 | K. Surya Rao | 05              | 1st Group (A)   |
| 2016-17       | 28-11-2016 | K. Surya Rao | 03              | 1st Group (A)   |
| 2017-18       | 30-10-2017 | K. Surya Rao | 05              | Prathibha Group |
|               |            |              |                 | A               |
| 2018-19       | 07-03-2018 | M. Sammaiah  | 05              | D Group         |
| 2019-2020     | 04-11-2019 | M. Sammaiah  | 06              | A Group         |



| 1      | SHAME        | PROGE    | DEPMETAENT QUIL                       |       |
|--------|--------------|----------|---------------------------------------|-------|
|        | 21 40        | DIGE S   | ACADEMICYGAR                          |       |
|        | - S1.No.     | Roll NO. | CLASS NAME Segnalan                   | 5/    |
|        | 6)           | 7095     | - 1ct 100 confeed 3                   | 36    |
|        | - 9          | 7173     | BALX KRAPA K- KATIA 3                 | 37    |
|        | - 5          | 7083     | BAIST M, suniting & Suniting 3        | 8     |
|        | - 0          | 7097     | BAT Meas V Laila V Laila 3            | 9     |
|        | - @          | 7084     | and I of M Range in Kenge is          | 0     |
| 0      | - 0 -        | 7161