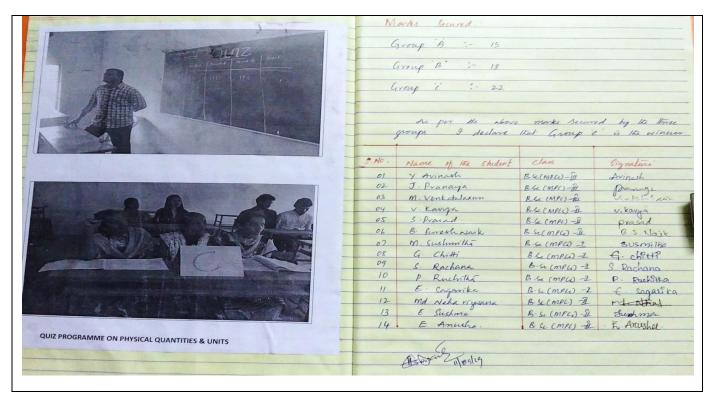

| we are duter |

77 Gout. Degree College, Narcampet 77
Dept of physics Dt: 08/03/2019

\* Rusy Programme \* class: -B.S. (MPCRCS) - I, II & ily years. subject: - physics - General scrence - surly life. No of groups: - 03. [GroupA, B, C] Group . A. H.NO. Name of the student

D. Srikans Synature 024-17-4105 D. Sovieants - 4107 Sandeep. Group-B. H.No. Name of the student Vanitha. J. Pranaya 024-17-4008 024-18-4001 J. Pranaya Group'C'
Name of the student HNO. Signature 024-17-4007 M. Lavanya S. Jagar S- Jagan - 4114







#### **DEPARMENT OF TELUGU**

### QUIZ:



### **DEPARTMENT OF ZOOLOGY**

QUIZ





| 24     | -19-9-0     |