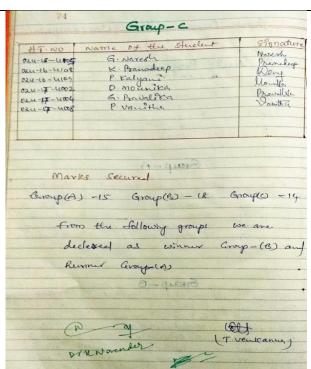

|                 |







|              | Name of the student