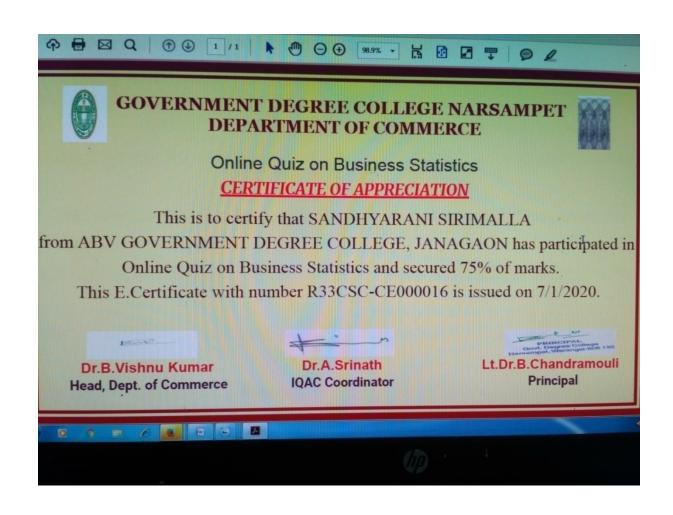

|

Govt. DeBree collège, Novempet. 61
Department of coinsserce 25.2-20. Class: - Bicom I, I and III year apric :- General commerce Buiz Groups: - A,BCQD. Winner Group: - C Group A. Kent D. Kvantti Kmar Simyan Ch. Simran Group-B B. CSLOW 1 R. Eshwar Anand Ranga 2 D. Rama Group C Sugges U Swapne p. vonsti 2 g. Vameni Group D dynner SK. Osman Partice D. Mahenday. NaiSa (Pyarangal Dist. (Rural) 50013 (DE. B. Villiam Kunar) uns.









|     |               |                   |                | p                    |                            |
|-----|---------------|-------------------|----------------|----------------------|----------------------------|
|     |               | arsampet          |                |                      |                            |
| 1   | Departmen     | at 1 Com          | merce          |                      |                            |
| -   | class         |                   |                |                      | 216                        |
|     |               | : B 4             | m III          |                      | RANG<br>019                |
|     | Topic         | · CA              | m.             |                      | Year                       |
|