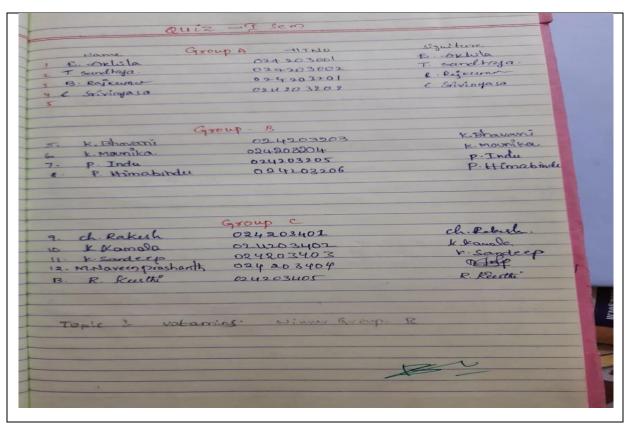

### QUIZ

This method is useful and very effective when done with a small group of students in the class competing to answer random questions relating to a topic or lesion from the quiz master. The transaction with the student is very effective and also creates interest among the student groups.

|       | Team - I | Team - II     | _ Table   | Teem - IV  | 1        | 1.          |
|-------|----------|---------------|-----------|------------|----------|-------------|
| Round | Fabaceae | Cucumbelaceae | Liliaceas | Astonaceae | Audiance | guiz Master |
| 工     | 2        | 2             | 2         | 2          | -        | -           |
| 亚     | -        | -             | -         | 1          | 1+1      | 1           |
| 亚     | 1+2      | -             | -         | 1          | -        | 1           |
| JV_   | 2        | 2             | 2         | 2          | -        | -           |
| 卫     | -        | 2             | 2         | 1+2        | -        | -           |
| Total | 7        | 6             | 6         | 9          | 2        | 2           |