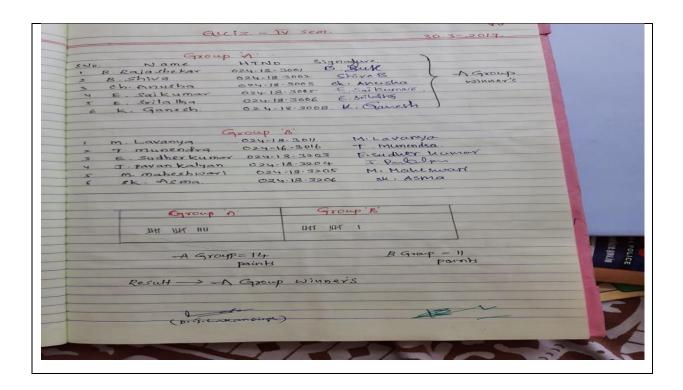

### QUIZ

This method is useful and very effective when done with a small group of students in the class competing to answer random questions relating to a topic or lesion from the quiz master. The transaction with the student is very effective and also creates interest among the student groups.

|       | Team - I | Team - II     | _ Table   | Teem - IV  | 1        | 1.          |
|-------|----------|---------------|-----------|------------|----------|-------------|
| Round | Fabaceae | Cucumbelaceae | Liliaceas | Astonaceae | Audiance | guiz Master |
| 工     | 2        | 2             | 2         | 2          | -        | -           |
| 亚     | -        | -             | -         | 1          | 1+1      | 1           |
| 亚     | 1+2      | -             | -         | 1          | -        | 1           |
| JV_   | 2        | 2             | 2         | 2          | -        | -           |
| 卫     | -        | 2             | 2         | 1+2        | -        | -           |
| Total | 7        | 6             | 6         | 9          | 2        | 2           |