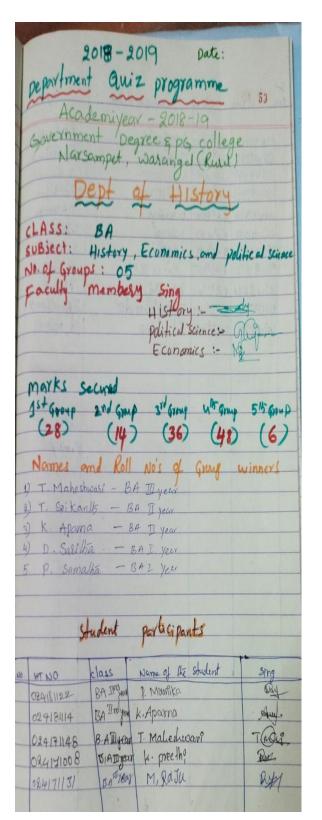

| BA II and year | B. Mang?led                                              | Maring          |
| 024141001                          | SHOW           | N. pavan                                                 | Romen           |
| 024161109                          | me to adyean   | MINERAL                                                  |                 |
| 024161109<br>1. 02415 10 <b>51</b> | me to adyean   | m-Sandya                                                 | , Buja.         |
| 024161109                          | BA TI 38091    | m Sandya                                                 | Ruja.           |
| 024151004<br>624161109             | me to adyean   | m Sandya                                                 | guja.           |





#### 2017-2018

















| 201