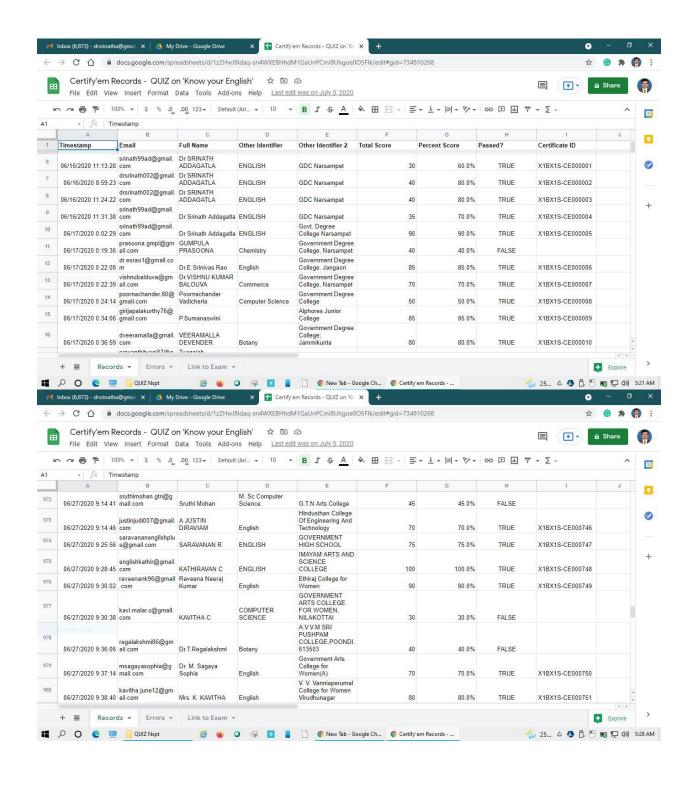

## **ONLINE QUIZ on 'KNOW YOUR ENGLISH' June 2020**

Dr. A. Srinath, Asst. Professor of English conducted Online Quiz on 'Know your English' in June 2020 during covid-19 lockdown period. A huge number of 1219 responses received across India and abroad. The Online Quiz was prepared through Google sheet for 100 Marks with 20 Questions, each question carries 5 marks. The pass marks was set for 50% of correct answers. E-certificate was designed with the help of of Certify'em. Around 890 e-certificates were issued to the successful participants across India.