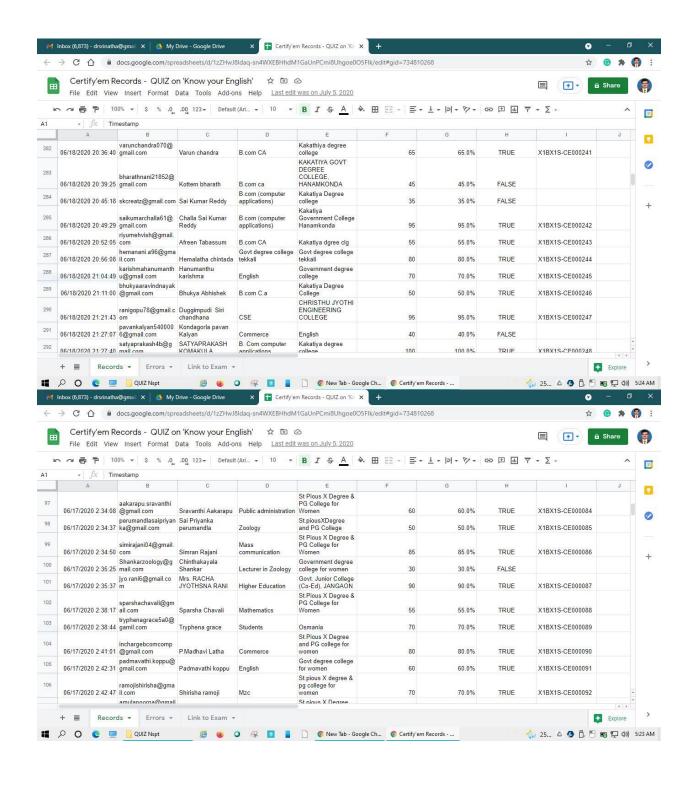

## **ONLINE QUIZ on 'KNOW YOUR ENGLISH' June 2020**

Dr. A. Srinath, Asst. Professor of English conducted Online Quiz on 'Know your English' in June 2020 during covid-19 lockdown period. A huge number of 1219 responses received across India and abroad. The Online Quiz was prepared through Google sheet for 100 Marks with 20 Questions, each question carries 5 marks. The pass marks was set for 50% of correct answers. E-certificate was designed with the help of of Certify'em. Around 890 e-certificates were issued to the successful participants across India.