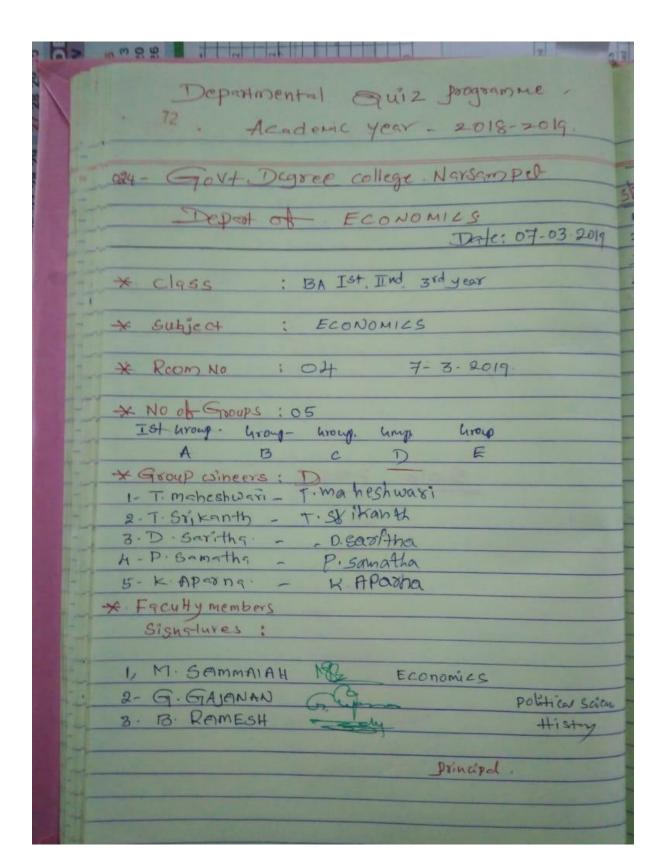

| my)         |



| A Bhavani        |
|------------------|
| 5 RaTeswarl      |
| K + faxia        |
| K Kalpana        |
| P. Krishne venl  |
| M. Suman         |
| B. Ramash        |
| G RATY           |
| P-Krenttilkermar |
| J. Samfath Kumar |
| K Raju           |
| V Neveen         |
| K- Sushanfttic   |
| K. Kalpana       |
| M SUNPITE        |
| G. Gowthant      |
| s Raseswart      |
| D Sandaya        |
| k Aparna         |
| p. maxita        |
| L cona           |
| M. An9159        |
| A. Vennala       |
| M. Subhashers    |
| K Anusha         |
| M Saraswalti     |
| B- Kalpina       |
| v. Hemelett      |
|                  |

WIND



| 2018-19                               | 73