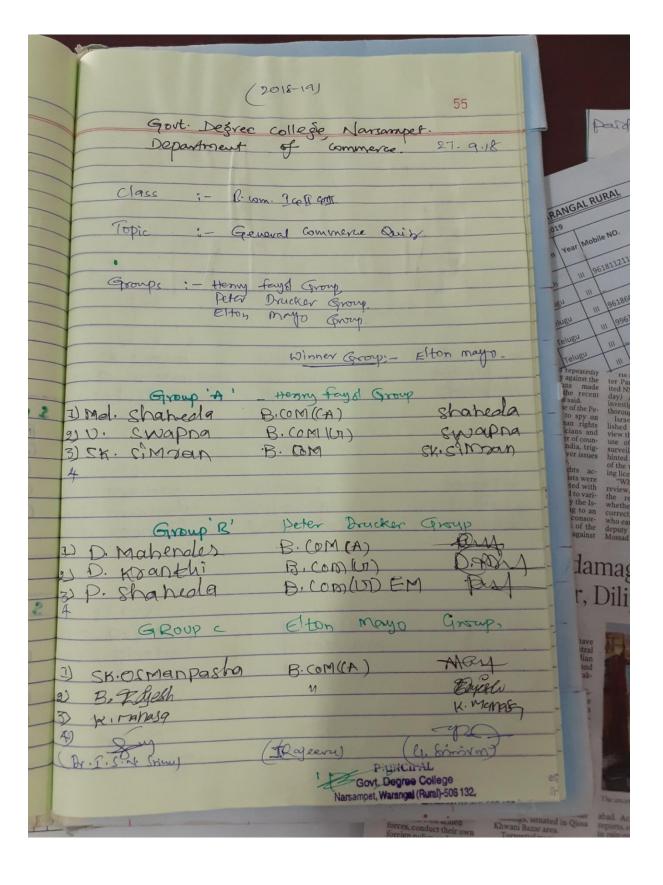

### **DEPARTMENT OF BOTANY**

### QUIZ

This method is useful and very effective when done with a small group of students in the class competing to answer random questions relating to a topic or lesion from the quiz master. The transaction with the student is very effective and also creates interest among the student groups.