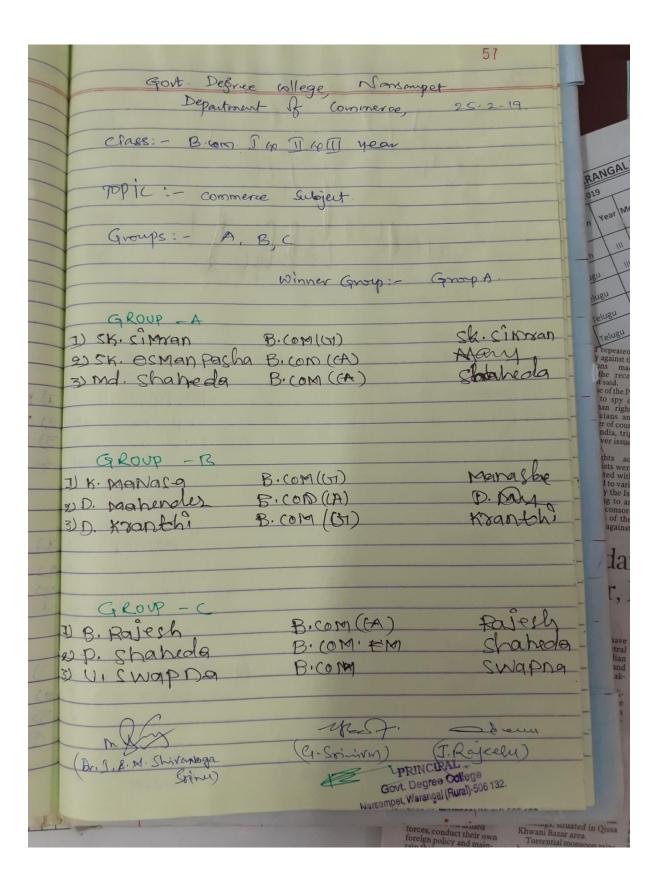

### **DEPARTMENT OF BOTANY**

### QUIZ

This method is useful and very effective when done with a small group of students in the class competing to answer random questions relating to a topic or lesion from the quiz master. The transaction with the student is very effective and also creates interest among the student groups.