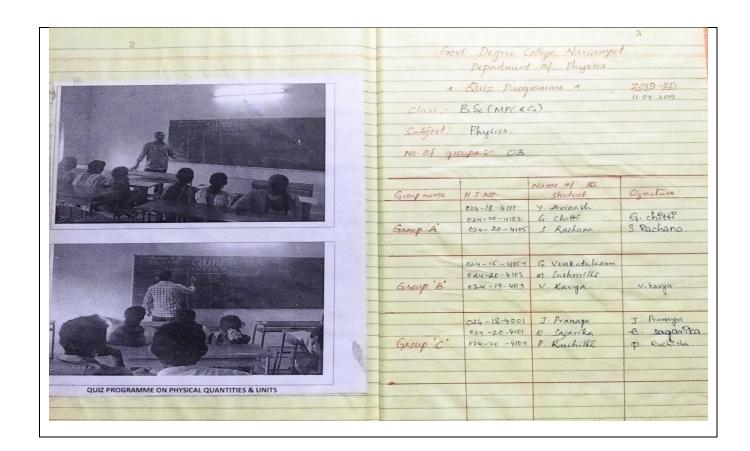

| we are duter |

77 Gout. Degree College, Narcampet 77
Dept of physics Dt: 08/03/2019

\* Rusy Programme \* class: -B.S. (MPCRCS) - I, II & ily years. subject: - physics - General scrence - surly life. No of groups: - 03. [GroupA, B, C] Group . A. H.NO. Name of the student

D. Srikans Synature 024-17-4105 D. Sovieants - 4107 Sandeep. Group-B. H.No. Name of the student Vanitha. J. Pranaya 024-17-4008 024-18-4001 J. Pranaya Group'C'
Name of the student HNO. Signature 024-17-4007 M. Lavanya S. Jagar S- Jagan - 4114







#### **DEPARMENT OF TELUGU**

### QUIZ:



### **DEPARTMENT OF ZOOLOGY**

QUIZ





| 24     | -19-9-0     |