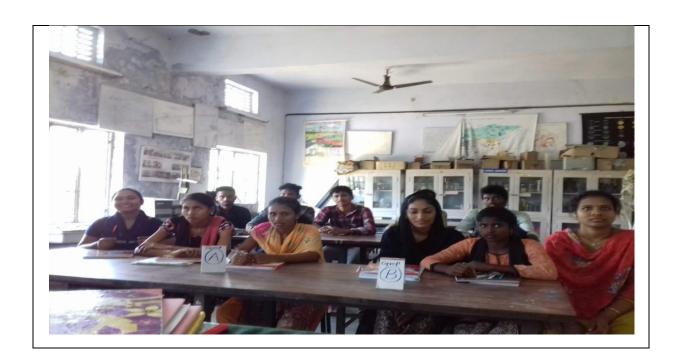

### **DEPARTMENT OF BOTANY**

### QUIZ

This method is useful and very effective when done with a small group of students in the class competing to answer random questions relating to a topic or lesion from the quiz master. The transaction with the student is very effective and also creates interest among the student groups.