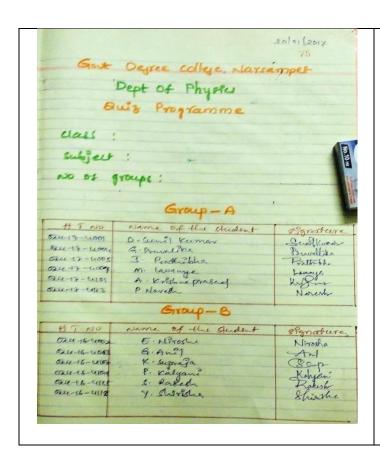

|                 |







|              | Name of the student