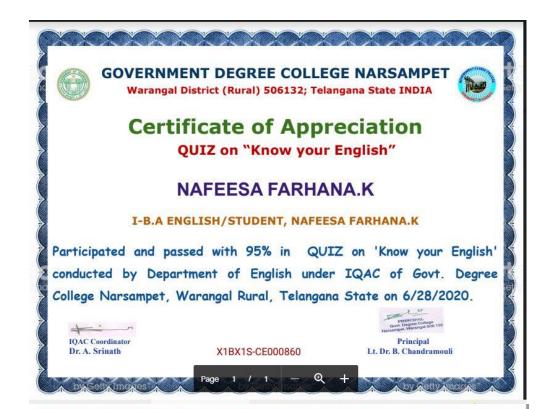

### **GOVERNMENT DEGREE COLLEGE NARSAMPET**

Warangal District (Rural) 506132; Telangana State INDIA

## Certificate of Appreciation

QUIZ on "Know your English"