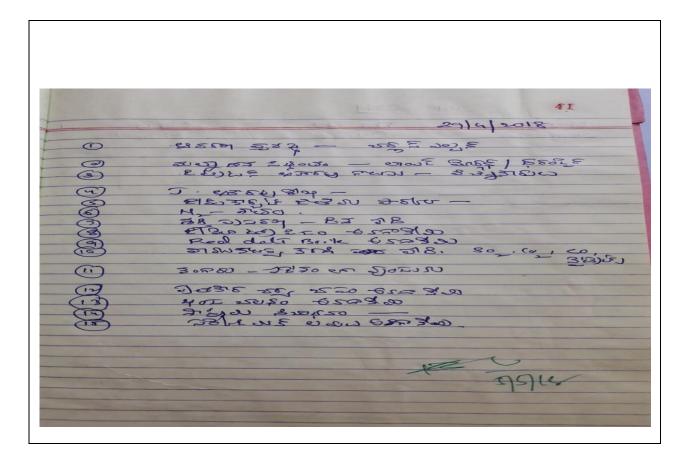

### QUIZ

This method is useful and very effective when done with a small group of students in the class competing to answer random questions relating to a topic or lesion from the quiz master. The transaction with the student is very effective and also creates interest among the student groups.

|       | Team - I | Team - II     | _ Table   | Teem - IV  | 1        | 1.          |
|-------|----------|---------------|-----------|------------|----------|-------------|
| Round | Fabaceae | Cucumbelaceae | Liliaceas | Astonaceae | Audiance | guiz Master |
| 工     | 2        | 2             | 2         | 2          | -        | -           |
| 亚     | -        | -             | -         | 1          | 1+1      | 1           |
| 亚     | 1+2      | -             | -         | 1          | -        | 1           |
| JV_   | 2        | 2             | 2         | 2          | -        | -           |
| 卫     | -        | 2             | 2         | 1+2        | -        | -           |
| Total | 7        | 6             | 6         | 9          | 2        | 2           |

| Fabaciae                 | Cucurbitaceae                   |
|--------------------------|---------------------------------|
| 1) S. Sconttha           | smiller y v. Kanakasaj v. Keis  |
| 4 J Mounika              | Mounika y V. Kranth, v rath     |
| 37 G. Mounika            | Manifor 3, B. Granosh B- ownesh |
| +) K- Lovanya            | Klaraya 4) Sampath ch. Sampal   |
|                          |                                 |
| Liliaceae                | Astaraceae                      |
| A. Malher Suc            | Men , M. Raju Ba                |
| A. Madhu Sue<br>A. Kumar |                                 |
| A. Malher Suc            | Men , M. Raju Ba                |