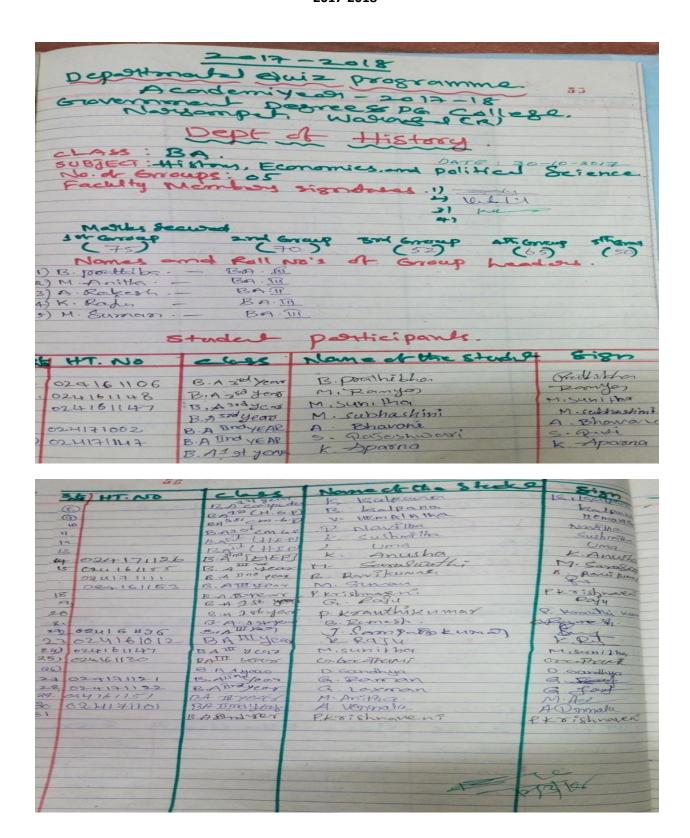

| BA II and year | B. Mang?led                                              | Maring          |
| 024141001                          | SHOW           | N. pavan                                                 | Romen           |
| 024161109                          | me to adyean   | MINERAL                                                  |                 |
| 024161109<br>1. 02415 10 <b>51</b> | me to adyean   | m-Sandya                                                 | , Buja.         |
| 024161109                          | BA TI 38091    | m Sandya                                                 | Ruja.           |
| 024151004<br>624161109             | me to adyean   | m Sandya                                                 | guja.           |





#### 2017-2018

















| 201