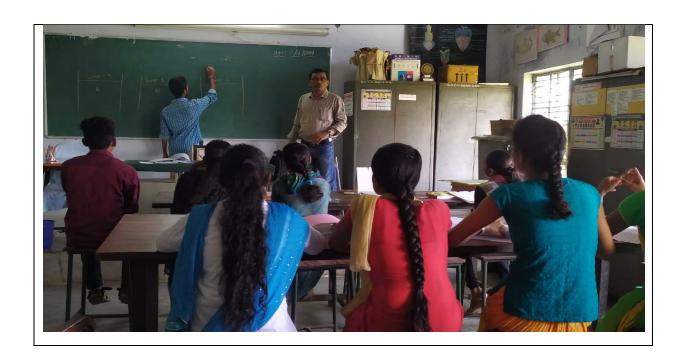

### **DEPARTMENT OF BOTANY**

### QUIZ

This method is useful and very effective when done with a small group of students in the class competing to answer random questions relating to a topic or lesion from the quiz master. The transaction with the student is very effective and also creates interest among the student groups.