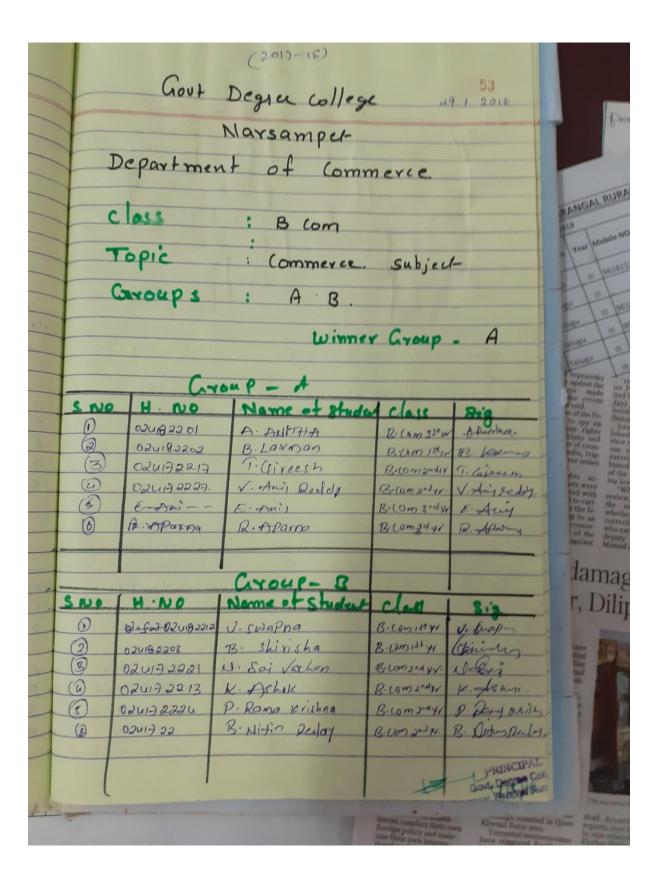

### **DEPARTMENT OF BOTANY**

### QUIZ

This method is useful and very effective when done with a small group of students in the class competing to answer random questions relating to a topic or lesion from the quiz master. The transaction with the student is very effective and also creates interest among the student groups.