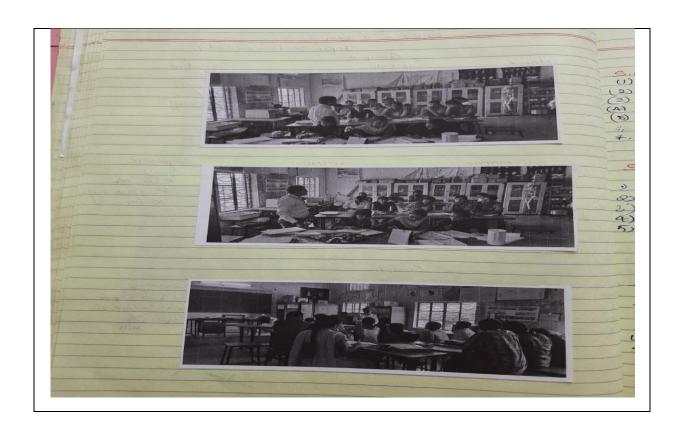

### QUIZ

This method is useful and very effective when done with a small group of students in the class competing to answer random questions relating to a topic or lesion from the quiz master. The transaction with the student is very effective and also creates interest among the student groups.