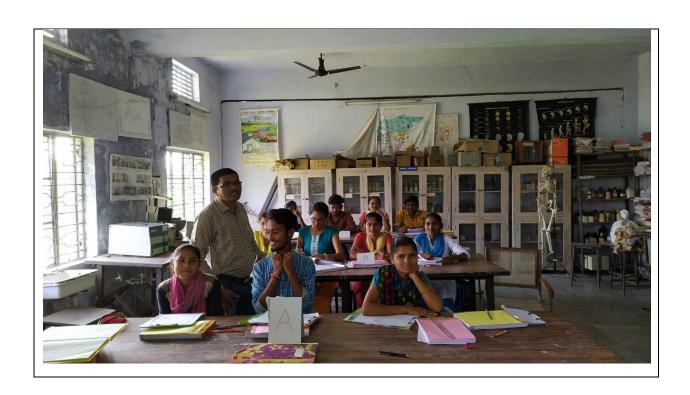

### **DEPARTMENT OF BOTANY**

### QUIZ

This method is useful and very effective when done with a small group of students in the class competing to answer random questions relating to a topic or lesion from the quiz master. The transaction with the student is very effective and also creates interest among the student groups.