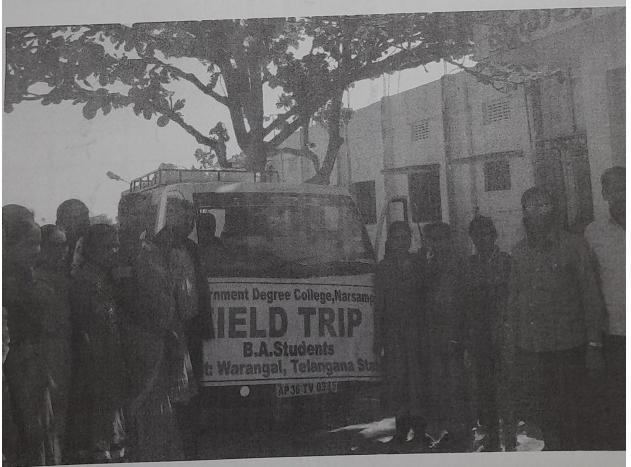

#### **FIELD TRIPS**

| Academic<br>year | Date       | Place of Visit        | Name of the faculty involved | No. Of<br>Students<br>attended | Class &<br>Year |
|------------------|------------|-----------------------|------------------------------|--------------------------------|-----------------|
| 2015-16          | 22-01-2021 | National Institute of | D. Parvathi                  | 25                             | B.Z.C &         |
|                  |            | Technology(NIT),      | V. Devendar                  |                                | B.Z.CA          |
|                  |            | Warangal              | B. Swetha                    |                                | I,II & III      |
| 2016-17          | 13-12-2016 | Ramappa &             | D. Parvathi                  | 26                             | B.Z.C &         |
|                  |            | Laknavaram lake       | V. Devendar                  |                                | B.Z.CA          |
|                  |            |                       | B. Swetha                    |                                | I,II & III      |
| 2017-18          | 27-11-2017 | Hydrabad              | D. Parvathi                  | 7                              | B.Z.C &         |
|                  |            |                       | V. Devendar                  |                                | B.Z.CA          |
|                  |            |                       |                              |                                | I,II & III      |
| 2018-19          | 28-10-2018 | Pakala lake           | M. Narendar                  | 16                             | B.Z.C &         |
|                  |            |                       |                              |                                | B.Z.CA          |
|                  |            |                       |                              |                                | I, II           |