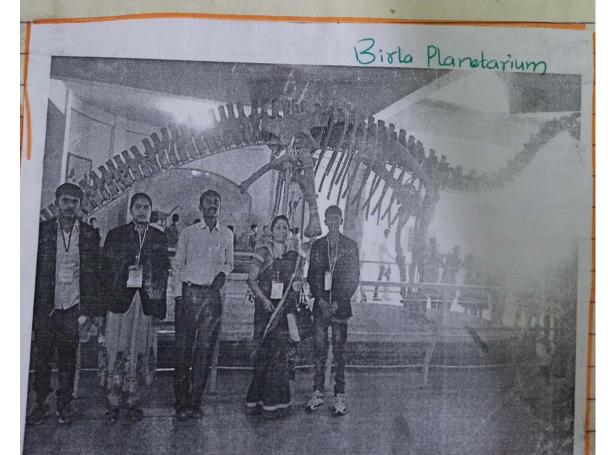

#### **FIELD TRIPS**

| Academic<br>year | Date       | Place of Visit        | Name of the faculty involved | No. Of<br>Students<br>attended | Class &<br>Year |
|------------------|------------|-----------------------|------------------------------|--------------------------------|-----------------|
| 2015-16          | 22-01-2021 | National Institute of | D. Parvathi                  | 25                             | B.Z.C &         |
|                  |            | Technology(NIT),      | V. Devendar                  |                                | B.Z.CA          |
|                  |            | Warangal              | B. Swetha                    |                                | I,II & III      |
| 2016-17          | 13-12-2016 | Ramappa &             | D. Parvathi                  | 26                             | B.Z.C &         |
|                  |            | Laknavaram lake       | V. Devendar                  |                                | B.Z.CA          |
|                  |            |                       | B. Swetha                    |                                | I,II & III      |
| 2017-18          | 27-11-2017 | Hydrabad              | D. Parvathi                  | 7                              | B.Z.C &         |
|                  |            |                       | V. Devendar                  |                                | B.Z.CA          |
|                  |            |                       |                              |                                | I,II & III      |
| 2018-19          | 28-10-2018 | Pakala lake           | M. Narendar                  | 16                             | B.Z.C &         |
|                  |            |                       |                              |                                | B.Z.CA          |
|                  |            |                       |                              |                                | I, II           |