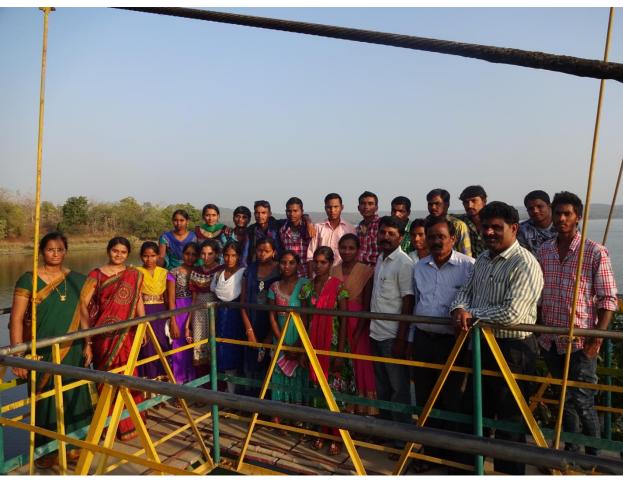

#### **FIELD TRIPS**

| Academic<br>year | Date       | Place of Visit        | Name of the faculty involved | No. Of<br>Students<br>attended | Class &<br>Year |
|------------------|------------|-----------------------|------------------------------|--------------------------------|-----------------|
| 2015-16          | 22-01-2021 | National Institute of | D. Parvathi                  | 25                             | B.Z.C &         |
|                  |            | Technology(NIT),      | V. Devendar                  |                                | B.Z.CA          |
|                  |            | Warangal              | B. Swetha                    |                                | I,II & III      |
| 2016-17          | 13-12-2016 | Ramappa &             | D. Parvathi                  | 26                             | B.Z.C &         |
|                  |            | Laknavaram lake       | V. Devendar                  |                                | B.Z.CA          |
|                  |            |                       | B. Swetha                    |                                | I,II & III      |
| 2017-18          | 27-11-2017 | Hydrabad              | D. Parvathi                  | 7                              | B.Z.C &         |
|                  |            |                       | V. Devendar                  |                                | B.Z.CA          |
|                  |            |                       |                              |                                | I,II & III      |
| 2018-19          | 28-10-2018 | Pakala lake           | M. Narendar                  | 16                             | B.Z.C &         |
|                  |            |                       |                              |                                | B.Z.CA          |
|                  |            |                       |                              |                                | I, II           |