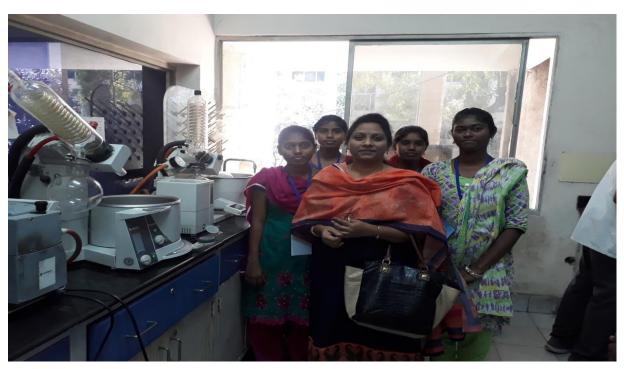

#### **FIELD TRIPS**

| Academic<br>year | Date       | Place of Visit        | Name of the faculty involved | No. Of<br>Students<br>attended | Class &<br>Year |
|------------------|------------|-----------------------|------------------------------|--------------------------------|-----------------|
| 2015-16          | 22-01-2021 | National Institute of | D. Parvathi                  | 25                             | B.Z.C &         |
|                  |            | Technology(NIT),      | V. Devendar                  |                                | B.Z.CA          |
|                  |            | Warangal              | B. Swetha                    |                                | I,II & III      |
| 2016-17          | 13-12-2016 | Ramappa &             | D. Parvathi                  | 26                             | B.Z.C &         |
|                  |            | Laknavaram lake       | V. Devendar                  |                                | B.Z.CA          |
|                  |            |                       | B. Swetha                    |                                | I,II & III      |
| 2017-18          | 27-11-2017 | Hydrabad              | D. Parvathi                  | 7                              | B.Z.C &         |
|                  |            |                       | V. Devendar                  |                                | B.Z.CA          |
|                  |            |                       |                              |                                | I,II & III      |
| 2018-19          | 28-10-2018 | Pakala lake           | M. Narendar                  | 16                             | B.Z.C &         |
|                  |            |                       |                              |                                | B.Z.CA          |
|                  |            |                       |                              |                                | I, II           |

MATIONAL INSTITUTE of Technology or ext

223-13 Part Department & degrad 63 to Global Bastripe

Especial Barantizator. Three culture Especial Berrinagor.

Three culture Especial Berrinagor.

Three culture situatoria.