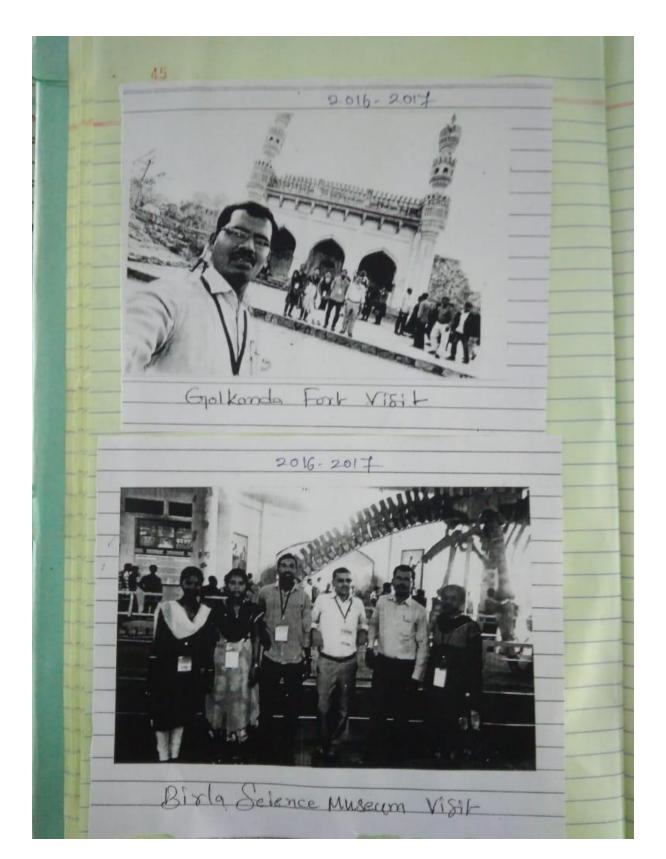

#### **FIELD TRIPS**

| Academic<br>year | Date       | Place of Visit        | Name of the faculty involved | No. Of<br>Students<br>attended | Class &<br>Year |
|------------------|------------|-----------------------|------------------------------|--------------------------------|-----------------|
| 2015-16          | 22-01-2021 | National Institute of | D. Parvathi                  | 25                             | B.Z.C &         |
|                  |            | Technology(NIT),      | V. Devendar                  |                                | B.Z.CA          |
|                  |            | Warangal              | B. Swetha                    |                                | I,II & III      |
| 2016-17          | 13-12-2016 | Ramappa &             | D. Parvathi                  | 26                             | B.Z.C &         |
|                  |            | Laknavaram lake       | V. Devendar                  |                                | B.Z.CA          |
|                  |            |                       | B. Swetha                    |                                | I,II & III      |
| 2017-18          | 27-11-2017 | Hydrabad              | D. Parvathi                  | 7                              | B.Z.C &         |
|                  |            |                       | V. Devendar                  |                                | B.Z.CA          |
|                  |            |                       |                              |                                | I,II & III      |
| 2018-19          | 28-10-2018 | Pakala lake           | M. Narendar                  | 16                             | B.Z.C &         |
|                  |            |                       |                              |                                | B.Z.CA          |
|                  |            |                       |                              |                                | I, II           |