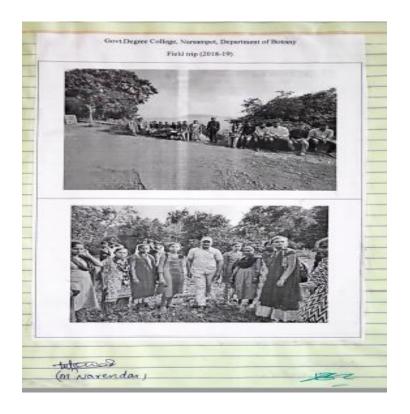

#### **FIELD TRIPS**

| Academic<br>year | Date       | Place of Visit        | Name of the faculty involved | No. Of<br>Students<br>attended | Class &<br>Year |
|------------------|------------|-----------------------|------------------------------|--------------------------------|-----------------|
| 2015-16          | 22-01-2021 | National Institute of | D. Parvathi                  | 25                             | B.Z.C &         |
|                  |            | Technology(NIT),      | V. Devendar                  |                                | B.Z.CA          |
|                  |            | Warangal              | B. Swetha                    |                                | I,II & III      |
| 2016-17          | 13-12-2016 | Ramappa &             | D. Parvathi                  | 26                             | B.Z.C &         |
|                  |            | Laknavaram lake       | V. Devendar                  |                                | B.Z.CA          |
|                  |            |                       | B. Swetha                    |                                | I,II & III      |
| 2017-18          | 27-11-2017 | Hydrabad              | D. Parvathi                  | 7                              | B.Z.C &         |
|                  |            |                       | V. Devendar                  |                                | B.Z.CA          |
|                  |            |                       |                              |                                | I,II & III      |
| 2018-19          | 28-10-2018 | Pakala lake           | M. Narendar                  | 16                             | B.Z.C &         |
|                  |            |                       |                              |                                | B.Z.CA          |
|                  |            |                       |                              |                                | I, II           |