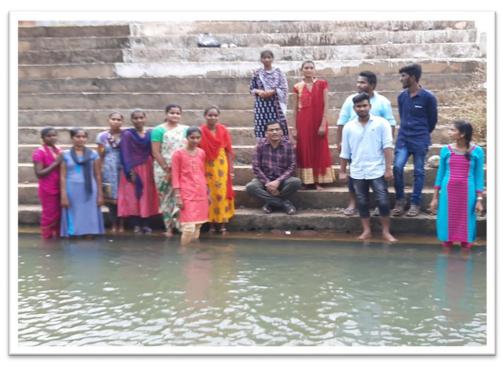

#### **FIELD TRIPS**

| Academic<br>year | Date       | Place of Visit        | Name of the faculty involved | No. Of<br>Students<br>attended | Class &<br>Year |
|------------------|------------|-----------------------|------------------------------|--------------------------------|-----------------|
| 2015-16          | 22-01-2021 | National Institute of | D. Parvathi                  | 25                             | B.Z.C &         |
|                  |            | Technology(NIT),      | V. Devendar                  |                                | B.Z.CA          |
|                  |            | Warangal              | B. Swetha                    |                                | I,II & III      |
| 2016-17          | 13-12-2016 | Ramappa &             | D. Parvathi                  | 26                             | B.Z.C &         |
|                  |            | Laknavaram lake       | V. Devendar                  |                                | B.Z.CA          |
|                  |            |                       | B. Swetha                    |                                | I,II & III      |
| 2017-18          | 27-11-2017 | Hydrabad              | D. Parvathi                  | 7                              | B.Z.C &         |
|                  |            |                       | V. Devendar                  |                                | B.Z.CA          |
|                  |            |                       |                              |                                | I,II & III      |
| 2018-19          | 28-10-2018 | Pakala lake           | M. Narendar                  | 16                             | B.Z.C &         |
|                  |            |                       |                              |                                | B.Z.CA          |
|                  |            |                       |                              |                                | I, II           |