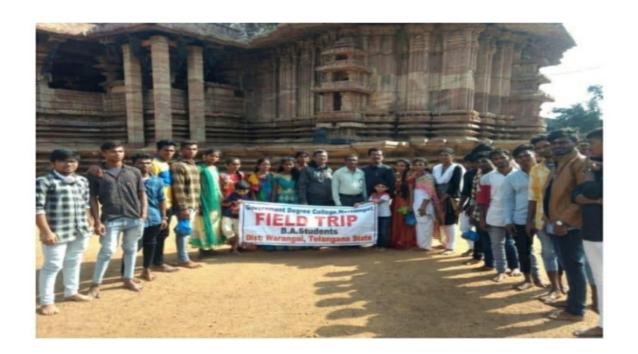

#### **FIELD TRIPS**

| Academic<br>year | Date       | Place of Visit        | Name of the faculty involved | No. Of<br>Students<br>attended | Class &<br>Year |
|------------------|------------|-----------------------|------------------------------|--------------------------------|-----------------|
| 2015-16          | 22-01-2021 | National Institute of | D. Parvathi                  | 25                             | B.Z.C &         |
|                  |            | Technology(NIT),      | V. Devendar                  |                                | B.Z.CA          |
|                  |            | Warangal              | B. Swetha                    |                                | I,II & III      |
| 2016-17          | 13-12-2016 | Ramappa &             | D. Parvathi                  | 26                             | B.Z.C &         |
|                  |            | Laknavaram lake       | V. Devendar                  |                                | B.Z.CA          |
|                  |            |                       | B. Swetha                    |                                | I,II & III      |
| 2017-18          | 27-11-2017 | Hydrabad              | D. Parvathi                  | 7                              | B.Z.C &         |
|                  |            |                       | V. Devendar                  |                                | B.Z.CA          |
|                  |            |                       |                              |                                | I,II & III      |
| 2018-19          | 28-10-2018 | Pakala lake           | M. Narendar                  | 16                             | B.Z.C &         |
|                  |            |                       |                              |                                | B.Z.CA          |
|                  |            |                       |                              |                                | I, II           |