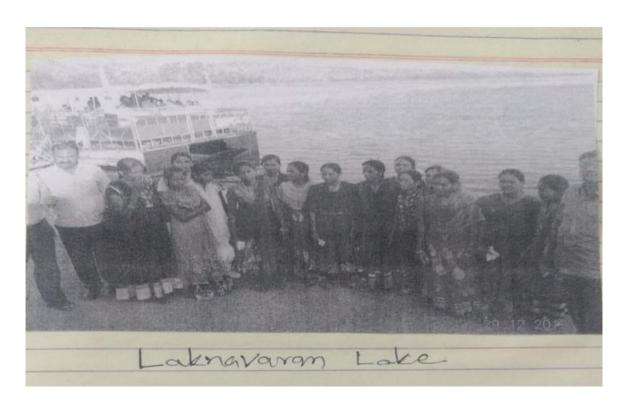

#### **FIELD TRIPS**

| Academic<br>year | Date       | Place of Visit        | Name of the faculty involved | No. Of<br>Students<br>attended | Class &<br>Year |
|------------------|------------|-----------------------|------------------------------|--------------------------------|-----------------|
| 2015-16          | 22-01-2021 | National Institute of | D. Parvathi                  | 25                             | B.Z.C &         |
|                  |            | Technology(NIT),      | V. Devendar                  |                                | B.Z.CA          |
|                  |            | Warangal              | B. Swetha                    |                                | I,II & III      |
| 2016-17          | 13-12-2016 | Ramappa &             | D. Parvathi                  | 26                             | B.Z.C &         |
|                  |            | Laknavaram lake       | V. Devendar                  |                                | B.Z.CA          |
|                  |            |                       | B. Swetha                    |                                | I,II & III      |
| 2017-18          | 27-11-2017 | Hydrabad              | D. Parvathi                  | 7                              | B.Z.C &         |
|                  |            |                       | V. Devendar                  |                                | B.Z.CA          |
|                  |            |                       |                              |                                | I,II & III      |
| 2018-19          | 28-10-2018 | Pakala lake           | M. Narendar                  | 16                             | B.Z.C &         |
|                  |            |                       |                              |                                | B.Z.CA          |
|                  |            |                       |                              |                                | I, II           |