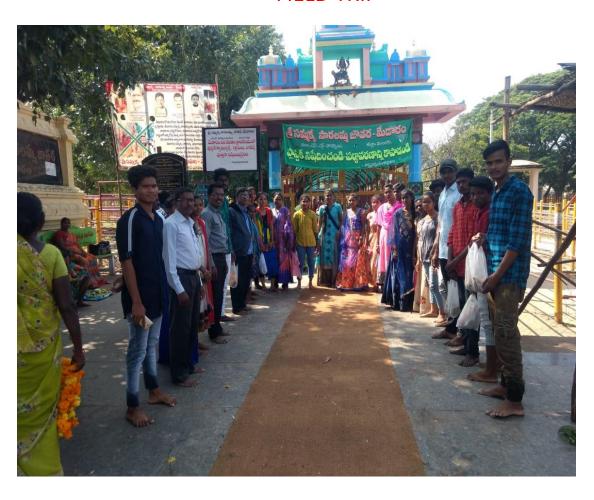

#### **FIELD TRIPS**

| Academic<br>year | Date       | Place of Visit        | Name of the faculty involved | No. Of<br>Students<br>attended | Class &<br>Year |
|------------------|------------|-----------------------|------------------------------|--------------------------------|-----------------|
| 2015-16          | 22-01-2021 | National Institute of | D. Parvathi                  | 25                             | B.Z.C &         |
|                  |            | Technology(NIT),      | V. Devendar                  |                                | B.Z.CA          |
|                  |            | Warangal              | B. Swetha                    |                                | I,II & III      |
| 2016-17          | 13-12-2016 | Ramappa &             | D. Parvathi                  | 26                             | B.Z.C &         |
|                  |            | Laknavaram lake       | V. Devendar                  |                                | B.Z.CA          |
|                  |            |                       | B. Swetha                    |                                | I,II & III      |
| 2017-18          | 27-11-2017 | Hydrabad              | D. Parvathi                  | 7                              | B.Z.C &         |
|                  |            |                       | V. Devendar                  |                                | B.Z.CA          |
|                  |            |                       |                              |                                | I,II & III      |
| 2018-19          | 28-10-2018 | Pakala lake           | M. Narendar                  | 16                             | B.Z.C &         |
|                  |            |                       |                              |                                | B.Z.CA          |
|                  |            |                       |                              |                                | I, II           |