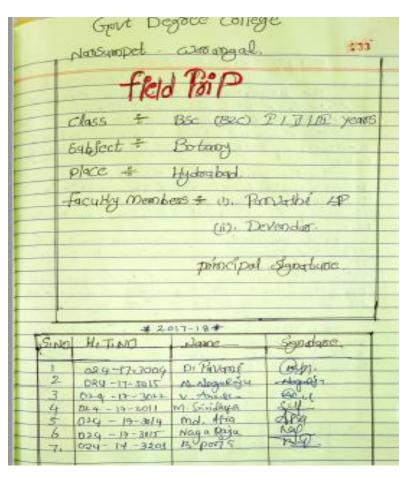

| 6       |                                                                                                                                                                                                                                                                                                                                                                                                                                                                                                                                                                                                                                                                                                                                                                                                                                                                                                                                                                                                                                                                                                                                                                                                                                                                                                                                                                                                                                                                                                                                                                                                                                                                                                                                                                                                                                                                                                                                                                                                                                                                                                                                | COLLEGE, NARS                         | AMPET 25        |
|---------|--------------------------------------------------------------------------------------------------------------------------------------------------------------------------------------------------------------------------------------------------------------------------------------------------------------------------------------------------------------------------------------------------------------------------------------------------------------------------------------------------------------------------------------------------------------------------------------------------------------------------------------------------------------------------------------------------------------------------------------------------------------------------------------------------------------------------------------------------------------------------------------------------------------------------------------------------------------------------------------------------------------------------------------------------------------------------------------------------------------------------------------------------------------------------------------------------------------------------------------------------------------------------------------------------------------------------------------------------------------------------------------------------------------------------------------------------------------------------------------------------------------------------------------------------------------------------------------------------------------------------------------------------------------------------------------------------------------------------------------------------------------------------------------------------------------------------------------------------------------------------------------------------------------------------------------------------------------------------------------------------------------------------------------------------------------------------------------------------------------------------------|---------------------------------------|-----------------|
|         | Field                                                                                                                                                                                                                                                                                                                                                                                                                                                                                                                                                                                                                                                                                                                                                                                                                                                                                                                                                                                                                                                                                                                                                                                                                                                                                                                                                                                                                                                                                                                                                                                                                                                                                                                                                                                                                                                                                                                                                                                                                                                                                                                          | Trip                                  |                 |
| (       | Class: B.Sc (B                                                                                                                                                                                                                                                                                                                                                                                                                                                                                                                                                                                                                                                                                                                                                                                                                                                                                                                                                                                                                                                                                                                                                                                                                                                                                                                                                                                                                                                                                                                                                                                                                                                                                                                                                                                                                                                                                                                                                                                                                                                                                                                 | 2:c/ca) I& T & T                      | 1ears           |
| -       | Subject : BOTANY                                                                                                                                                                                                                                                                                                                                                                                                                                                                                                                                                                                                                                                                                                                                                                                                                                                                                                                                                                                                                                                                                                                                                                                                                                                                                                                                                                                                                                                                                                                                                                                                                                                                                                                                                                                                                                                                                                                                                                                                                                                                                                               |                                       | 100             |
|         | Place : NIT, W                                                                                                                                                                                                                                                                                                                                                                                                                                                                                                                                                                                                                                                                                                                                                                                                                                                                                                                                                                                                                                                                                                                                                                                                                                                                                                                                                                                                                                                                                                                                                                                                                                                                                                                                                                                                                                                                                                                                                                                                                                                                                                                 | arrangal (Deportment of s             | 3 Totechnology) |
|         |                                                                                                                                                                                                                                                                                                                                                                                                                                                                                                                                                                                                                                                                                                                                                                                                                                                                                                                                                                                                                                                                                                                                                                                                                                                                                                                                                                                                                                                                                                                                                                                                                                                                                                                                                                                                                                                                                                                                                                                                                                                                                                                                |                                       |                 |
| I       | acultu Member                                                                                                                                                                                                                                                                                                                                                                                                                                                                                                                                                                                                                                                                                                                                                                                                                                                                                                                                                                                                                                                                                                                                                                                                                                                                                                                                                                                                                                                                                                                                                                                                                                                                                                                                                                                                                                                                                                                                                                                                                                                                                                                  | S 1, D. Powathi - 9                   | D               |
|         | 7                                                                                                                                                                                                                                                                                                                                                                                                                                                                                                                                                                                                                                                                                                                                                                                                                                                                                                                                                                                                                                                                                                                                                                                                                                                                                                                                                                                                                                                                                                                                                                                                                                                                                                                                                                                                                                                                                                                                                                                                                                                                                                                              | 27 V. Devendon-                       | E0 11 2 1       |
|         | Charles Committee                                                                                                                                                                                                                                                                                                                                                                                                                                                                                                                                                                                                                                                                                                                                                                                                                                                                                                                                                                                                                                                                                                                                                                                                                                                                                                                                                                                                                                                                                                                                                                                                                                                                                                                                                                                                                                                                                                                                                                                                                                                                                                              | 3, B. Swelly Sely                     | - 4             |
|         | Alba - Caraca - Alba                                                                                                                                                                                                                                                                                                                                                                                                                                                                                                                                                                                                                                                                                                                                                                                                                                                                                                                                                                                                                                                                                                                                                                                                                                                                                                                                                                                                                                                                                                                                                                                                                                                                                                                                                                                                                                                                                                                                                                                                                                                                                                           |                                       |                 |
|         | 54                                                                                                                                                                                                                                                                                                                                                                                                                                                                                                                                                                                                                                                                                                                                                                                                                                                                                                                                                                                                                                                                                                                                                                                                                                                                                                                                                                                                                                                                                                                                                                                                                                                                                                                                                                                                                                                                                                                                                                                                                                                                                                                             | grature of the P.                     | rincipal        |
| THE TAX | California de la Califo |                                       |                 |
|         | and the second                                                                                                                                                                                                                                                                                                                                                                                                                                                                                                                                                                                                                                                                                                                                                                                                                                                                                                                                                                                                                                                                                                                                                                                                                                                                                                                                                                                                                                                                                                                                                                                                                                                                                                                                                                                                                                                                                                                                                                                                                                                                                                                 |                                       | 40              |
|         | Life Deliver                                                                                                                                                                                                                                                                                                                                                                                                                                                                                                                                                                                                                                                                                                                                                                                                                                                                                                                                                                                                                                                                                                                                                                                                                                                                                                                                                                                                                                                                                                                                                                                                                                                                                                                                                                                                                                                                                                                                                                                                                                                                                                                   | I I I I I I I I I I I I I I I I I I I | 100             |
|         | * 20                                                                                                                                                                                                                                                                                                                                                                                                                                                                                                                                                                                                                                                                                                                                                                                                                                                                                                                                                                                                                                                                                                                                                                                                                                                                                                                                                                                                                                                                                                                                                                                                                                                                                                                                                                                                                                                                                                                                                                                                                                                                                                                           | 15-16 *                               |                 |
| 01 - 1- | 11 5 - 10                                                                                                                                                                                                                                                                                                                                                                                                                                                                                                                                                                                                                                                                                                                                                                                                                                                                                                                                                                                                                                                                                                                                                                                                                                                                                                                                                                                                                                                                                                                                                                                                                                                                                                                                                                                                                                                                                                                                                                                                                                                                                                                      | Name                                  | Sign            |
| SI.NO   | H.T. NO                                                                                                                                                                                                                                                                                                                                                                                                                                                                                                                                                                                                                                                                                                                                                                                                                                                                                                                                                                                                                                                                                                                                                                                                                                                                                                                                                                                                                                                                                                                                                                                                                                                                                                                                                                                                                                                                                                                                                                                                                                                                                                                        | D Roja                                | ST              |
| 01      | 02.41.352.28                                                                                                                                                                                                                                                                                                                                                                                                                                                                                                                                                                                                                                                                                                                                                                                                                                                                                                                                                                                                                                                                                                                                                                                                                                                                                                                                                                                                                                                                                                                                                                                                                                                                                                                                                                                                                                                                                                                                                                                                                                                                                                                   | V. Shailaia                           | shija.          |
| 02      | 024133202                                                                                                                                                                                                                                                                                                                                                                                                                                                                                                                                                                                                                                                                                                                                                                                                                                                                                                                                                                                                                                                                                                                                                                                                                                                                                                                                                                                                                                                                                                                                                                                                                                                                                                                                                                                                                                                                                                                                                                                                                                                                                                                      | ch. Jyoth;                            | Typhul          |
| 03      | 024133909                                                                                                                                                                                                                                                                                                                                                                                                                                                                                                                                                                                                                                                                                                                                                                                                                                                                                                                                                                                                                                                                                                                                                                                                                                                                                                                                                                                                                                                                                                                                                                                                                                                                                                                                                                                                                                                                                                                                                                                                                                                                                                                      | G. Kamakshi                           | tanty           |
| 05      | 024133204                                                                                                                                                                                                                                                                                                                                                                                                                                                                                                                                                                                                                                                                                                                                                                                                                                                                                                                                                                                                                                                                                                                                                                                                                                                                                                                                                                                                                                                                                                                                                                                                                                                                                                                                                                                                                                                                                                                                                                                                                                                                                                                      | Md Najma                              | Staymen         |
| 06      | 024153224                                                                                                                                                                                                                                                                                                                                                                                                                                                                                                                                                                                                                                                                                                                                                                                                                                                                                                                                                                                                                                                                                                                                                                                                                                                                                                                                                                                                                                                                                                                                                                                                                                                                                                                                                                                                                                                                                                                                                                                                                                                                                                                      | ch. Saritha                           | Suy             |
| 03      | 024133220                                                                                                                                                                                                                                                                                                                                                                                                                                                                                                                                                                                                                                                                                                                                                                                                                                                                                                                                                                                                                                                                                                                                                                                                                                                                                                                                                                                                                                                                                                                                                                                                                                                                                                                                                                                                                                                                                                                                                                                                                                                                                                                      | S. Sudher                             | Roul            |
| 8       | 024133207                                                                                                                                                                                                                                                                                                                                                                                                                                                                                                                                                                                                                                                                                                                                                                                                                                                                                                                                                                                                                                                                                                                                                                                                                                                                                                                                                                                                                                                                                                                                                                                                                                                                                                                                                                                                                                                                                                                                                                                                                                                                                                                      | V. Surendu                            | e du            |
| 09      | 024143204                                                                                                                                                                                                                                                                                                                                                                                                                                                                                                                                                                                                                                                                                                                                                                                                                                                                                                                                                                                                                                                                                                                                                                                                                                                                                                                                                                                                                                                                                                                                                                                                                                                                                                                                                                                                                                                                                                                                                                                                                                                                                                                      | J. Janohows lal.                      | South.          |
| 10      | 024-14-2006                                                                                                                                                                                                                                                                                                                                                                                                                                                                                                                                                                                                                                                                                                                                                                                                                                                                                                                                                                                                                                                                                                                                                                                                                                                                                                                                                                                                                                                                                                                                                                                                                                                                                                                                                                                                                                                                                                                                                                                                                                                                                                                    | B. Rame Sh.                           | 8 Raneth        |