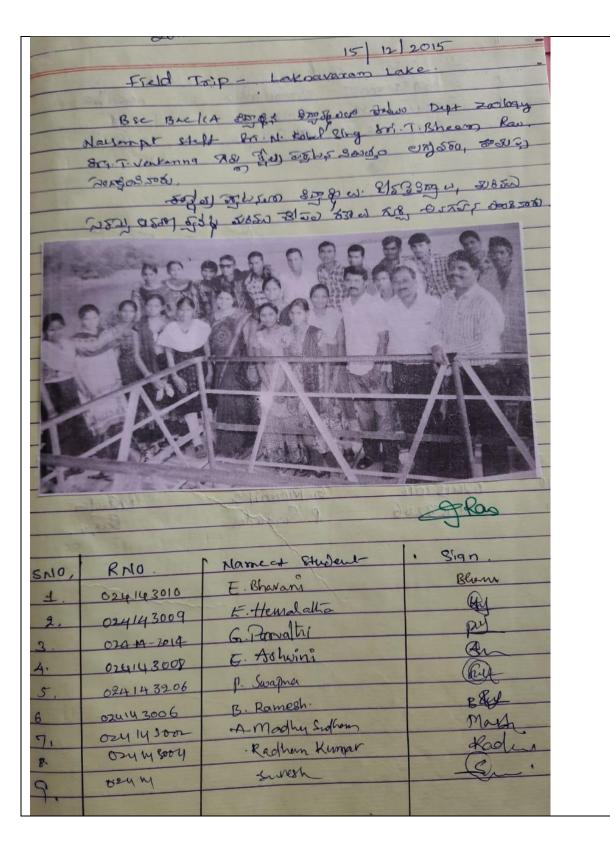

#### **FIELD TRIPS**

| Academic<br>year | Date       | Place of Visit        | Name of the faculty involved | No. Of<br>Students<br>attended | Class &<br>Year |
|------------------|------------|-----------------------|------------------------------|--------------------------------|-----------------|
| 2015-16          | 22-01-2021 | National Institute of | D. Parvathi                  | 25                             | B.Z.C &         |
|                  |            | Technology(NIT),      | V. Devendar                  |                                | B.Z.CA          |
|                  |            | Warangal              | B. Swetha                    |                                | I,II & III      |
| 2016-17          | 13-12-2016 | Ramappa &             | D. Parvathi                  | 26                             | B.Z.C &         |
|                  |            | Laknavaram lake       | V. Devendar                  |                                | B.Z.CA          |
|                  |            |                       | B. Swetha                    |                                | I,II & III      |
| 2017-18          | 27-11-2017 | Hydrabad              | D. Parvathi                  | 7                              | B.Z.C &         |
|                  |            |                       | V. Devendar                  |                                | B.Z.CA          |
|                  |            |                       |                              |                                | I,II & III      |
| 2018-19          | 28-10-2018 | Pakala lake           | M. Narendar                  | 16                             | B.Z.C &         |
|                  |            |                       |                              |                                | B.Z.CA          |
|                  |            |                       |                              |                                | I, II           |