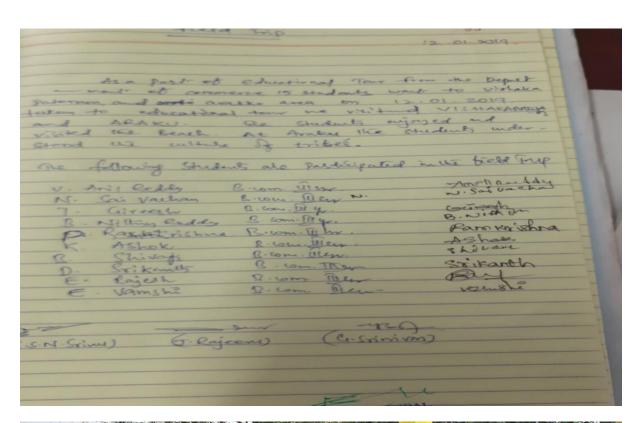

#### **FIELD TRIPS**

| Academic<br>year | Date       | Place of Visit        | Name of the faculty involved | No. Of<br>Students<br>attended | Class &<br>Year |
|------------------|------------|-----------------------|------------------------------|--------------------------------|-----------------|
| 2015-16          | 22-01-2021 | National Institute of | D. Parvathi                  | 25                             | B.Z.C &         |
|                  |            | Technology(NIT),      | V. Devendar                  |                                | B.Z.CA          |
|                  |            | Warangal              | B. Swetha                    |                                | I,II & III      |
| 2016-17          | 13-12-2016 | Ramappa &             | D. Parvathi                  | 26                             | B.Z.C &         |
|                  |            | Laknavaram lake       | V. Devendar                  |                                | B.Z.CA          |
|                  |            |                       | B. Swetha                    |                                | I,II & III      |
| 2017-18          | 27-11-2017 | Hydrabad              | D. Parvathi                  | 7                              | B.Z.C &         |
|                  |            |                       | V. Devendar                  |                                | B.Z.CA          |
|                  |            |                       |                              |                                | I,II & III      |
| 2018-19          | 28-10-2018 | Pakala lake           | M. Narendar                  | 16                             | B.Z.C &         |
|                  |            |                       |                              |                                | B.Z.CA          |
|                  |            |                       |                              |                                | I, II           |