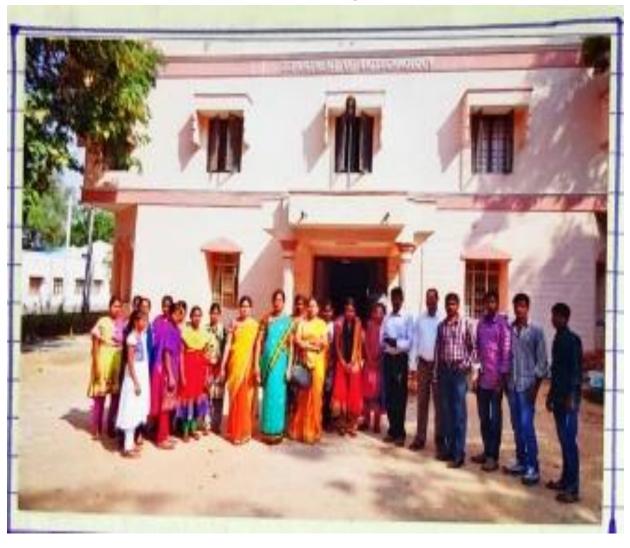

#### **FIELD TRIPS**

| Academic<br>year | Date       | Place of Visit        | Name of the faculty involved | No. Of<br>Students<br>attended | Class &<br>Year |
|------------------|------------|-----------------------|------------------------------|--------------------------------|-----------------|
| 2015-16          | 22-01-2021 | National Institute of | D. Parvathi                  | 25                             | B.Z.C &         |
|                  |            | Technology(NIT),      | V. Devendar                  |                                | B.Z.CA          |
|                  |            | Warangal              | B. Swetha                    |                                | I,II & III      |
| 2016-17          | 13-12-2016 | Ramappa &             | D. Parvathi                  | 26                             | B.Z.C &         |
|                  |            | Laknavaram lake       | V. Devendar                  |                                | B.Z.CA          |
|                  |            |                       | B. Swetha                    |                                | I,II & III      |
| 2017-18          | 27-11-2017 | Hydrabad              | D. Parvathi                  | 7                              | B.Z.C &         |
|                  |            |                       | V. Devendar                  |                                | B.Z.CA          |
|                  |            |                       |                              |                                | I,II & III      |
| 2018-19          | 28-10-2018 | Pakala lake           | M. Narendar                  | 16                             | B.Z.C &         |
|                  |            |                       |                              |                                | B.Z.CA          |
|                  |            |                       |                              |                                | I, II           |