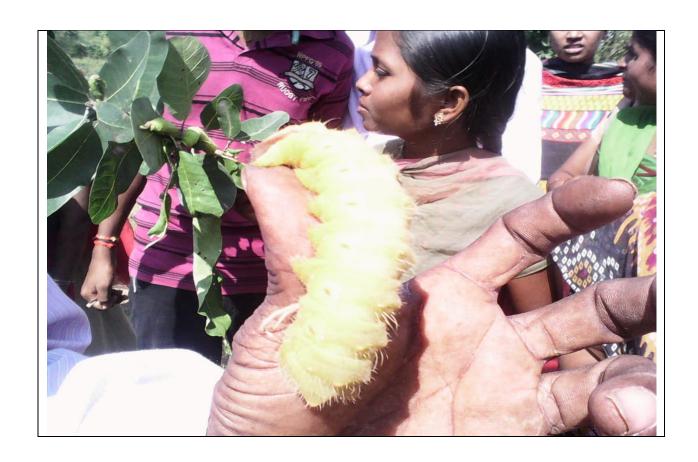

#### **FIELD TRIPS**

| Academic<br>year | Date       | Place of Visit        | Name of the faculty involved | No. Of<br>Students<br>attended | Class &<br>Year |
|------------------|------------|-----------------------|------------------------------|--------------------------------|-----------------|
| 2015-16          | 22-01-2021 | National Institute of | D. Parvathi                  | 25                             | B.Z.C &         |
|                  |            | Technology(NIT),      | V. Devendar                  |                                | B.Z.CA          |
|                  |            | Warangal              | B. Swetha                    |                                | I,II & III      |
| 2016-17          | 13-12-2016 | Ramappa &             | D. Parvathi                  | 26                             | B.Z.C &         |
|                  |            | Laknavaram lake       | V. Devendar                  |                                | B.Z.CA          |
|                  |            |                       | B. Swetha                    |                                | I,II & III      |
| 2017-18          | 27-11-2017 | Hydrabad              | D. Parvathi                  | 7                              | B.Z.C &         |
|                  |            |                       | V. Devendar                  |                                | B.Z.CA          |
|                  |            |                       |                              |                                | I,II & III      |
| 2018-19          | 28-10-2018 | Pakala lake           | M. Narendar                  | 16                             | B.Z.C &         |
|                  |            |                       |                              |                                | B.Z.CA          |
|                  |            |                       |                              |                                | I, II           |