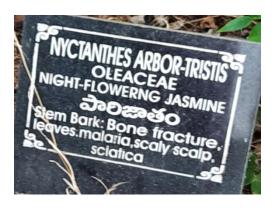

| K-mountka                 | -3204            | 119  |
| M. taranja      | M Lavanga                 | - 3011           | 15   |
| B. Shina O      | B. Shiva.                 | - 3002-          | 16   |
|                 |                           | Int ( Navendox ) |      |

tuta wood









Govt. Degree College, Narsampet, Department of Botany Field trip (2018-19)





Govt. Degree College, Narsampet, Department of Botany Field trip (2018-19)





## Govt. Degree College, Narsampet, Department of Botany Field trip (2018-19)





### Govt. Degree College, Narsampet, Department of Botany Field trip (2018-19)





## Govt.Degree College, Narsampet, Department of Botany Field trip (2018-19)





#### Govt. Degree College, Narsampet, Department of Botany Field trip (2018-19)











#### **DEPARTMENT OF CHEMISTRY**

#### **RECORD OF FIELD TRIPS**

| Academic<br>year | Date       | Place of Visit                                           | Name of the faculty involved    | No. Of<br>Students<br>attended | Class &<br>Year                   |
|------------------|------------|----------------------------------------------------------|---------------------------------|--------------------------------|-----------------------------------|
| 2015-16          |            |                                                          |                                 |                                |                                   |
| 2016-17          | 08-02-2017 | Osmania<br>University,Salarj<br>ung museum               | K.Satyanarayana<br>Dr.J.Umarani | 03