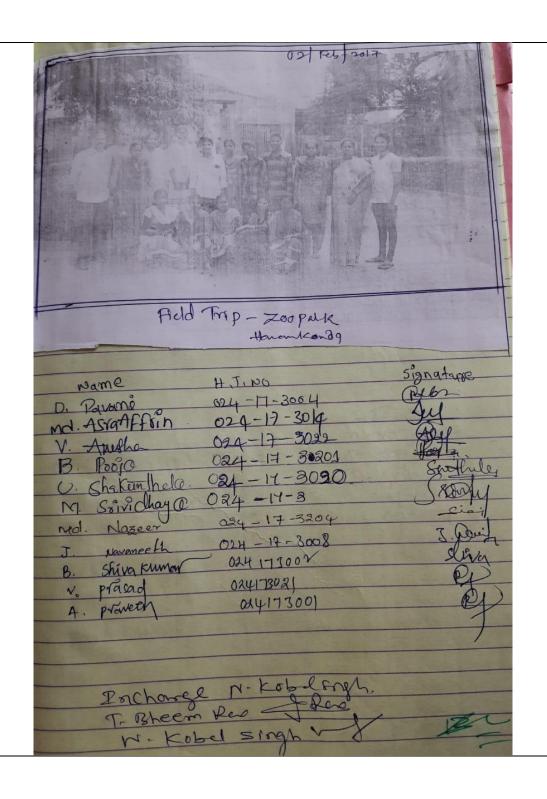

#### **FIELD TRIPS**

| Academic<br>year | Date       | Place of Visit        | Name of the faculty involved | No. Of<br>Students<br>attended | Class &<br>Year |
|------------------|------------|-----------------------|------------------------------|--------------------------------|-----------------|
| 2015-16          | 22-01-2021 | National Institute of | D. Parvathi                  | 25                             | B.Z.C &         |
|                  |            | Technology(NIT),      | V. Devendar                  |                                | B.Z.CA          |
|                  |            | Warangal              | B. Swetha                    |                                | I,II & III      |
| 2016-17          | 13-12-2016 | Ramappa &             | D. Parvathi                  | 26                             | B.Z.C &         |
|                  |            | Laknavaram lake       | V. Devendar                  |                                | B.Z.CA          |
|                  |            |                       | B. Swetha                    |                                | I,II & III      |
| 2017-18          | 27-11-2017 | Hydrabad              | D. Parvathi                  | 7                              | B.Z.C &         |
|                  |            |                       | V. Devendar                  |                                | B.Z.CA          |
|                  |            |                       |                              |                                | I,II & III      |
| 2018-19          | 28-10-2018 | Pakala lake           | M. Narendar                  | 16                             | B.Z.C &         |
|                  |            |                       |                              |                                | B.Z.CA          |
|                  |            |                       |                              |                                | I, II           |