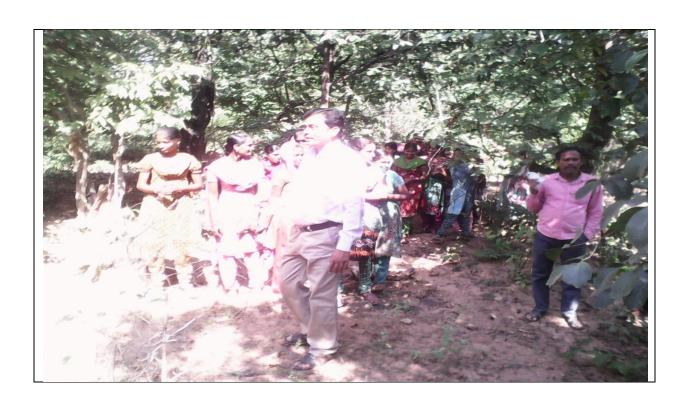

#### **FIELD TRIPS**

| Academic<br>year | Date       | Place of Visit        | Name of the faculty involved | No. Of<br>Students<br>attended | Class &<br>Year |
|------------------|------------|-----------------------|------------------------------|--------------------------------|-----------------|
| 2015-16          | 22-01-2021 | National Institute of | D. Parvathi                  | 25                             | B.Z.C &         |
|                  |            | Technology(NIT),      | V. Devendar                  |                                | B.Z.CA          |
|                  |            | Warangal              | B. Swetha                    |                                | I,II & III      |
| 2016-17          | 13-12-2016 | Ramappa &             | D. Parvathi                  | 26                             | B.Z.C &         |
|                  |            | Laknavaram lake       | V. Devendar                  |                                | B.Z.CA          |
|                  |            |                       | B. Swetha                    |                                | I,II & III      |
| 2017-18          | 27-11-2017 | Hydrabad              | D. Parvathi                  | 7                              | B.Z.C &         |
|                  |            |                       | V. Devendar                  |                                | B.Z.CA          |
|                  |            |                       |                              |                                | I,II & III      |
| 2018-19          | 28-10-2018 | Pakala lake           | M. Narendar                  | 16                             | B.Z.C &         |
|                  |            |                       |                              |                                | B.Z.CA          |
|                  |            |                       |                              |                                | I, II           |