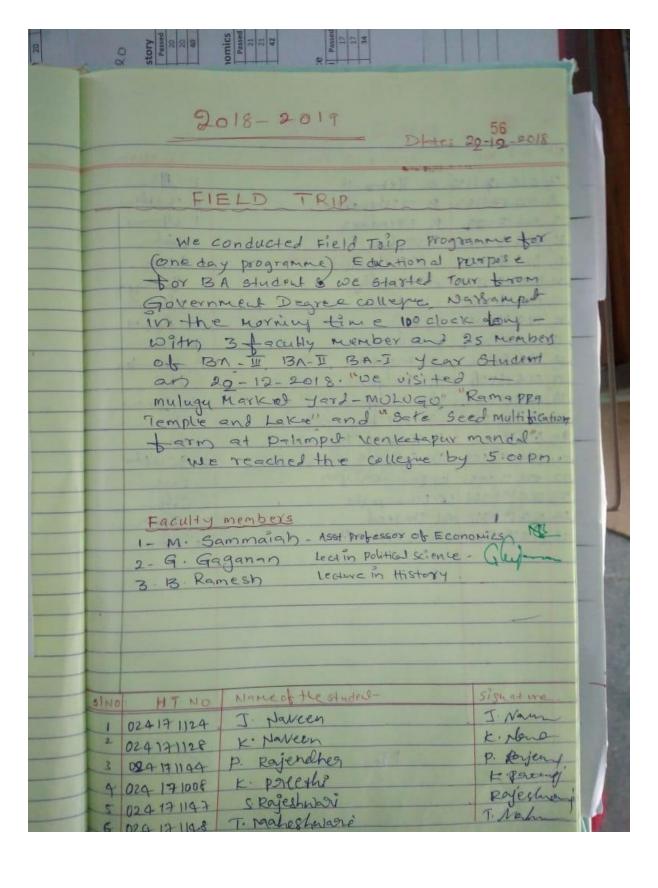

#### **FIELD TRIPS**

| Academic<br>year | Date       | Place of Visit        | Name of the faculty involved | No. Of<br>Students<br>attended | Class &<br>Year |
|------------------|------------|-----------------------|------------------------------|--------------------------------|-----------------|
| 2015-16          | 22-01-2021 | National Institute of | D. Parvathi                  | 25                             | B.Z.C &         |
|                  |            | Technology(NIT),      | V. Devendar                  |                                | B.Z.CA          |
|                  |            | Warangal              | B. Swetha                    |                                | I,II & III      |
| 2016-17          | 13-12-2016 | Ramappa &             | D. Parvathi                  | 26                             | B.Z.C &         |
|                  |            | Laknavaram lake       | V. Devendar                  |                                | B.Z.CA          |
|                  |            |                       | B. Swetha                    |                                | I,II & III      |
| 2017-18          | 27-11-2017 | Hydrabad              | D. Parvathi                  | 7                              | B.Z.C &         |
|                  |            |                       | V. Devendar                  |                                | B.Z.CA          |
|                  |            |                       |                              |                                | I,II & III      |
| 2018-19          | 28-10-2018 | Pakala lake           | M. Narendar                  | 16                             | B.Z.C &         |
|                  |            |                       |                              |                                | B.Z.CA          |
|                  |            |                       |                              |                                | I, II           |