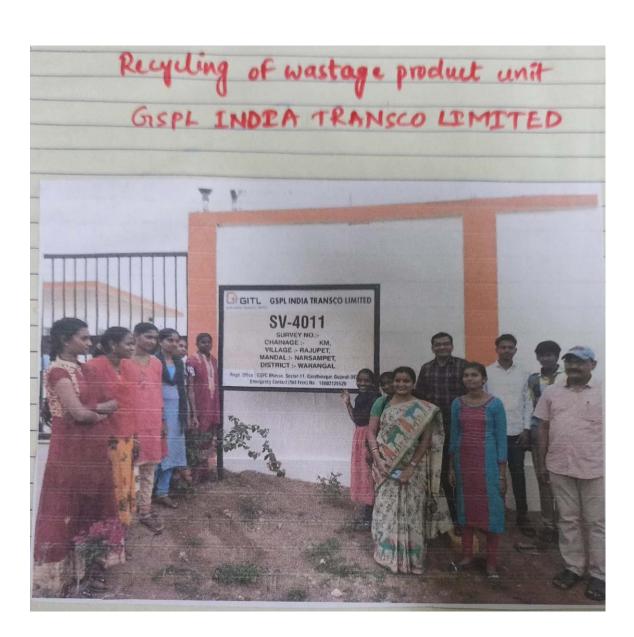

#### **FIELD TRIPS**

| Academic<br>year | Date       | Place of Visit        | Name of the faculty involved | No. Of<br>Students<br>attended | Class &<br>Year |
|------------------|------------|-----------------------|------------------------------|--------------------------------|-----------------|
| 2015-16          | 22-01-2021 | National Institute of | D. Parvathi                  | 25                             | B.Z.C &         |
|                  |            | Technology(NIT),      | V. Devendar                  |                                | B.Z.CA          |
|                  |            | Warangal              | B. Swetha                    |                                | I,II & III      |
| 2016-17          | 13-12-2016 | Ramappa &             | D. Parvathi                  | 26                             | B.Z.C &         |
|                  |            | Laknavaram lake       | V. Devendar                  |                                | B.Z.CA          |
|                  |            |                       | B. Swetha                    |                                | I,II & III      |
| 2017-18          | 27-11-2017 | Hydrabad              | D. Parvathi                  | 7                              | B.Z.C &         |
|                  |            |                       | V. Devendar                  |                                | B.Z.CA          |
|                  |            |                       |                              |                                | I,II & III      |
| 2018-19          | 28-10-2018 | Pakala lake           | M. Narendar                  | 16                             | B.Z.C &         |
|                  |            |                       |                              |                                | B.Z.CA          |
|                  |            |                       |                              |                                | I, II           |