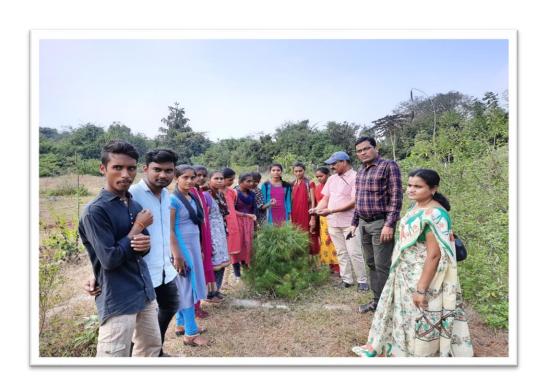

#### **FIELD TRIPS**

| Academic<br>year | Date       | Place of Visit        | Name of the faculty involved | No. Of<br>Students<br>attended | Class &<br>Year |
|------------------|------------|-----------------------|------------------------------|--------------------------------|-----------------|
| 2015-16          | 22-01-2021 | National Institute of | D. Parvathi                  | 25                             | B.Z.C &         |
|                  |            | Technology(NIT),      | V. Devendar                  |                                | B.Z.CA          |
|                  |            | Warangal              | B. Swetha                    |                                | I,II & III      |
| 2016-17          | 13-12-2016 | Ramappa &             | D. Parvathi                  | 26                             | B.Z.C &         |
|                  |            | Laknavaram lake       | V. Devendar                  |                                | B.Z.CA          |
|                  |            |                       | B. Swetha                    |                                | I,II & III      |
| 2017-18          | 27-11-2017 | Hydrabad              | D. Parvathi                  | 7                              | B.Z.C &         |
|                  |            |                       | V. Devendar                  |                                | B.Z.CA          |
|                  |            |                       |                              |                                | I,II & III      |
| 2018-19          | 28-10-2018 | Pakala lake           | M. Narendar                  | 16                             | B.Z.C &         |
|                  |            |                       |                              |                                | B.Z.CA          |
|                  |            |                       |                              |                                | I, II           |