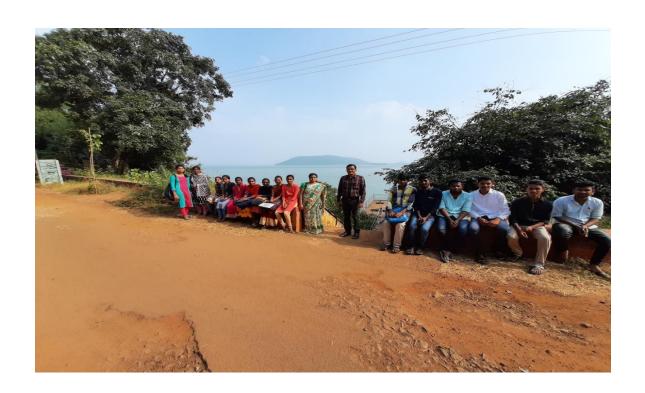

#### **FIELD TRIPS**

| Academic<br>year | Date       | Place of Visit        | Name of the faculty involved | No. Of<br>Students<br>attended | Class &<br>Year |
|------------------|------------|-----------------------|------------------------------|--------------------------------|-----------------|
| 2015-16          | 22-01-2021 | National Institute of | D. Parvathi                  | 25                             | B.Z.C &         |
|                  |            | Technology(NIT),      | V. Devendar                  |                                | B.Z.CA          |
|                  |            | Warangal              | B. Swetha                    |                                | I,II & III      |
| 2016-17          | 13-12-2016 | Ramappa &             | D. Parvathi                  | 26                             | B.Z.C &         |
|                  |            | Laknavaram lake       | V. Devendar                  |                                | B.Z.CA          |
|                  |            |                       | B. Swetha                    |                                | I,II & III      |
| 2017-18          | 27-11-2017 | Hydrabad              | D. Parvathi                  | 7                              | B.Z.C &         |
|                  |            |                       | V. Devendar                  |                                | B.Z.CA          |
|                  |            |                       |                              |                                | I,II & III      |
| 2018-19          | 28-10-2018 | Pakala lake           | M. Narendar                  | 16                             | B.Z.C &         |
|                  |            |                       |                              |                                | B.Z.CA          |
|                  |            |                       |                              |                                | I, II           |