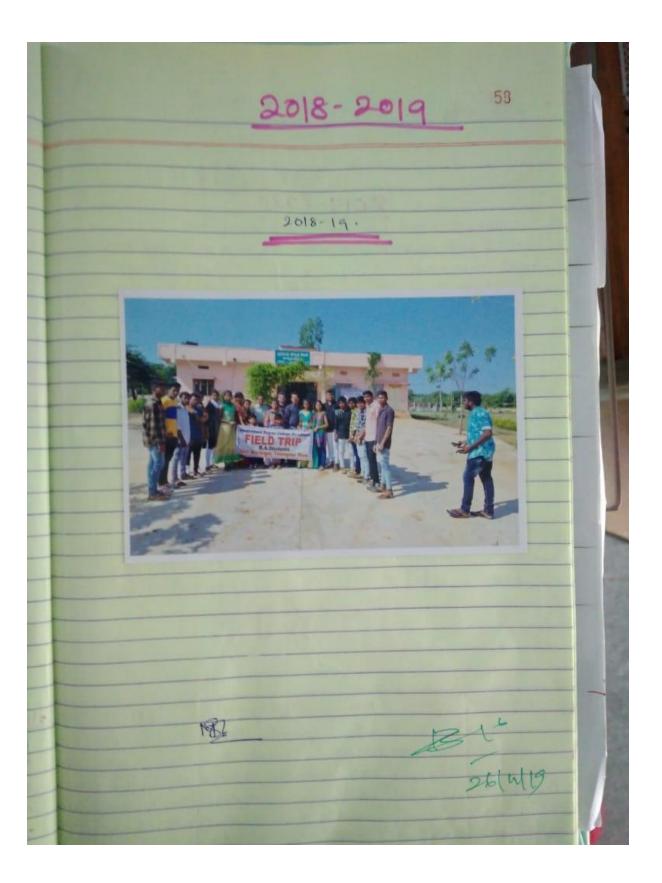

#### **FIELD TRIPS**

| Academic<br>year | Date       | Place of Visit        | Name of the faculty involved | No. Of<br>Students<br>attended | Class &<br>Year |
|------------------|------------|-----------------------|------------------------------|--------------------------------|-----------------|
| 2015-16          | 22-01-2021 | National Institute of | D. Parvathi                  | 25                             | B.Z.C &         |
|                  |            | Technology(NIT),      | V. Devendar                  |                                | B.Z.CA          |
|                  |            | Warangal              | B. Swetha                    |                                | I,II & III      |
| 2016-17          | 13-12-2016 | Ramappa &             | D. Parvathi                  | 26                             | B.Z.C &         |
|                  |            | Laknavaram lake       | V. Devendar                  |                                | B.Z.CA          |
|                  |            |                       | B. Swetha                    |                                | I,II & III      |
| 2017-18          | 27-11-2017 | Hydrabad              | D. Parvathi                  | 7                              | B.Z.C &         |
|                  |            |                       | V. Devendar                  |                                | B.Z.CA          |
|                  |            |                       |                              |                                | I,II & III      |
| 2018-19          | 28-10-2018 | Pakala lake           | M. Narendar                  | 16                             | B.Z.C &         |
|                  |            |                       |                              |                                | B.Z.CA          |
|                  |            |                       |                              |                                | I, II           |