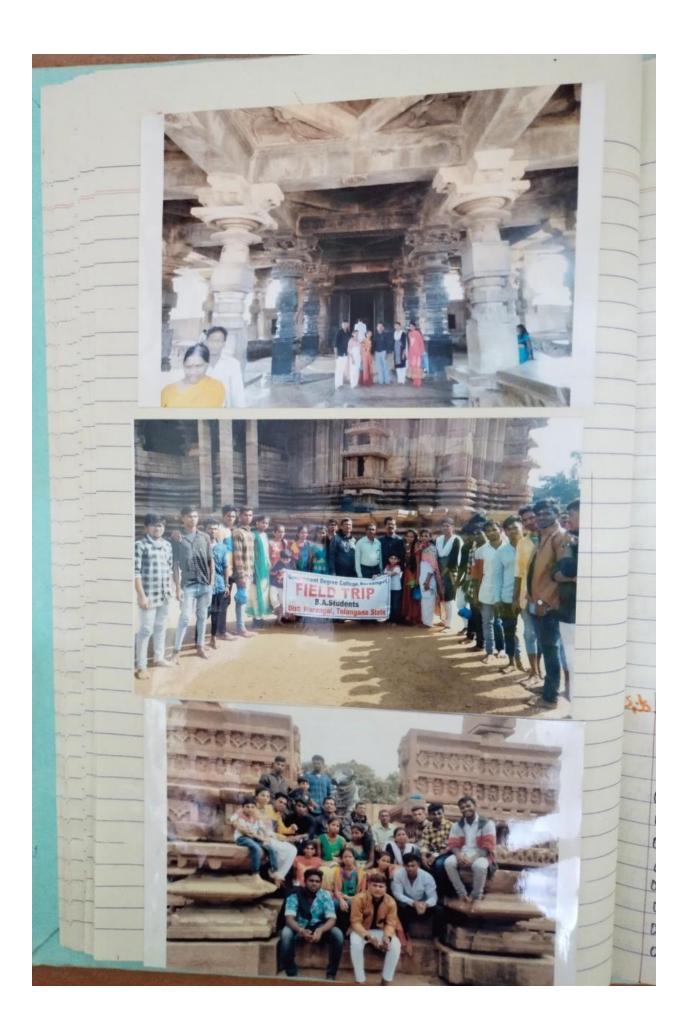

#### **FIELD TRIPS**

| Academic<br>year | Date       | Place of Visit        | Name of the faculty involved | No. Of<br>Students<br>attended | Class &<br>Year |
|------------------|------------|-----------------------|------------------------------|--------------------------------|-----------------|
| 2015-16          | 22-01-2021 | National Institute of | D. Parvathi                  | 25                             | B.Z.C &         |
|                  |            | Technology(NIT),      | V. Devendar                  |                                | B.Z.CA          |
|                  |            | Warangal              | B. Swetha                    |                                | I,II & III      |
| 2016-17          | 13-12-2016 | Ramappa &             | D. Parvathi                  | 26                             | B.Z.C &         |
|                  |            | Laknavaram lake       | V. Devendar                  |                                | B.Z.CA          |
|                  |            |                       | B. Swetha                    |                                | I,II & III      |
| 2017-18          | 27-11-2017 | Hydrabad              | D. Parvathi                  | 7                              | B.Z.C &         |
|                  |            |                       | V. Devendar                  |                                | B.Z.CA          |
|                  |            |                       |                              |                                | I,II & III      |
| 2018-19          | 28-10-2018 | Pakala lake           | M. Narendar                  | 16                             | B.Z.C &         |
|                  |            |                       |                              |                                | B.Z.CA          |
|                  |            |                       |                              |                                | I, II           |