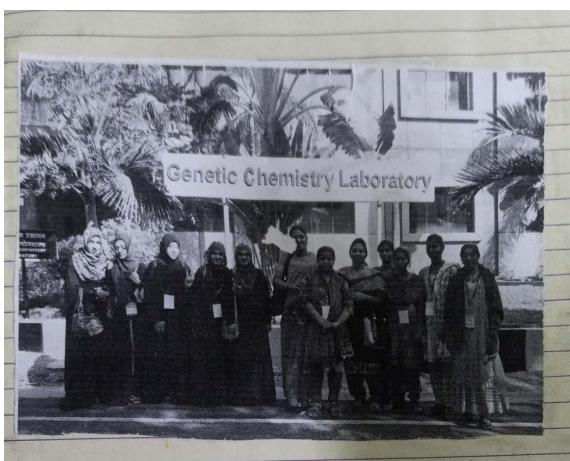

#### **FIELD TRIPS**

| Academic<br>year | Date       | Place of Visit        | Name of the faculty involved | No. Of<br>Students<br>attended | Class &<br>Year |
|------------------|------------|-----------------------|------------------------------|--------------------------------|-----------------|
| 2015-16          | 22-01-2021 | National Institute of | D. Parvathi                  | 25                             | B.Z.C &         |
|                  |            | Technology(NIT),      | V. Devendar                  |                                | B.Z.CA          |
|                  |            | Warangal              | B. Swetha                    |                                | I,II & III      |
| 2016-17          | 13-12-2016 | Ramappa &             | D. Parvathi                  | 26                             | B.Z.C &         |
|                  |            | Laknavaram lake       | V. Devendar                  |                                | B.Z.CA          |
|                  |            |                       | B. Swetha                    |                                | I,II & III      |
| 2017-18          | 27-11-2017 | Hydrabad              | D. Parvathi                  | 7                              | B.Z.C &         |
|                  |            |                       | V. Devendar                  |                                | B.Z.CA          |
|                  |            |                       |                              |                                | I,II & III      |
| 2018-19          | 28-10-2018 | Pakala lake           | M. Narendar                  | 16                             | B.Z.C &         |
|                  |            |                       |                              |                                | B.Z.CA          |
|                  |            |                       |                              |                                | I, II           |