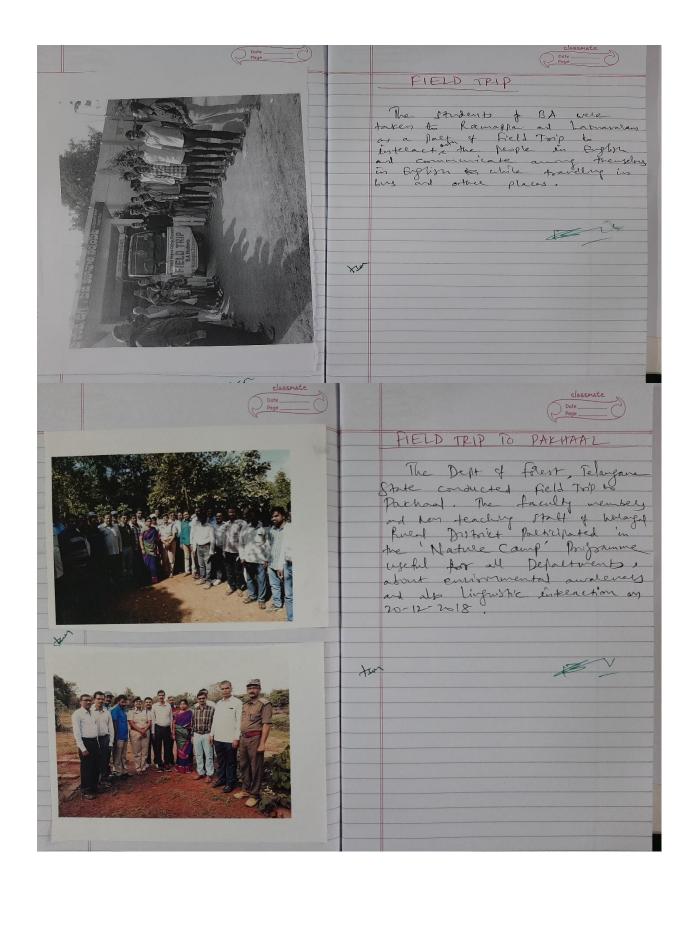

#### **FIELD TRIPS**

| Academic<br>year | Date       | Place of Visit        | Name of the faculty involved | No. Of<br>Students<br>attended | Class &<br>Year |
|------------------|------------|-----------------------|------------------------------|--------------------------------|-----------------|
| 2015-16          | 22-01-2021 | National Institute of | D. Parvathi                  | 25                             | B.Z.C &         |
|                  |            | Technology(NIT),      | V. Devendar                  |                                | B.Z.CA          |
|                  |            | Warangal              | B. Swetha                    |                                | I,II & III      |
| 2016-17          | 13-12-2016 | Ramappa &             | D. Parvathi                  | 26                             | B.Z.C &         |
|                  |            | Laknavaram lake       | V. Devendar                  |                                | B.Z.CA          |
|                  |            |                       | B. Swetha                    |                                | I,II & III      |
| 2017-18          | 27-11-2017 | Hydrabad              | D. Parvathi                  | 7                              | B.Z.C &         |
|                  |            |                       | V. Devendar                  |                                | B.Z.CA          |
|                  |            |                       |                              |                                | I,II & III      |
| 2018-19          | 28-10-2018 | Pakala lake           | M. Narendar                  | 16                             | B.Z.C &         |
|                  |            |                       |                              |                                | B.Z.CA          |
|                  |            |                       |                              |                                | I, II           |