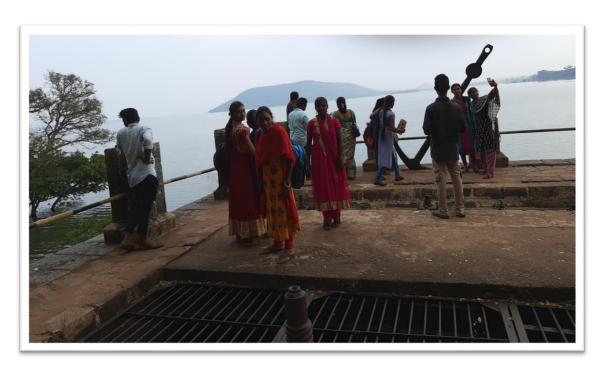

#### **FIELD TRIPS**

| Academic<br>year | Date       | Place of Visit        | Name of the faculty involved | No. Of<br>Students<br>attended | Class &<br>Year |
|------------------|------------|-----------------------|------------------------------|--------------------------------|-----------------|
| 2015-16          | 22-01-2021 | National Institute of | D. Parvathi                  | 25                             | B.Z.C &         |
|                  |            | Technology(NIT),      | V. Devendar                  |                                | B.Z.CA          |
|                  |            | Warangal              | B. Swetha                    |                                | I,II & III      |
| 2016-17          | 13-12-2016 | Ramappa &             | D. Parvathi                  | 26                             | B.Z.C &         |
|                  |            | Laknavaram lake       | V. Devendar                  |                                | B.Z.CA          |
|                  |            |                       | B. Swetha                    |                                | I,II & III      |
| 2017-18          | 27-11-2017 | Hydrabad              | D. Parvathi                  | 7                              | B.Z.C &         |
|                  |            |                       | V. Devendar                  |                                | B.Z.CA          |
|                  |            |                       |                              |                                | I,II & III      |
| 2018-19          | 28-10-2018 | Pakala lake           | M. Narendar                  | 16                             | B.Z.C &         |
|                  |            |                       |                              |                                | B.Z.CA          |
|                  |            |                       |                              |                                | I, II           |