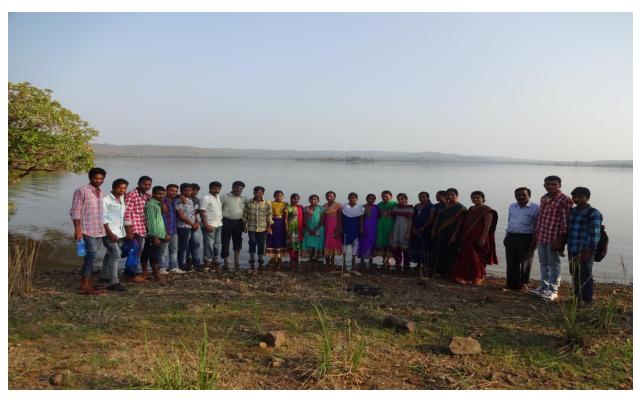

#### **FIELD TRIPS**

| Academic<br>year | Date       | Place of Visit        | Name of the faculty involved | No. Of<br>Students<br>attended | Class &<br>Year |
|------------------|------------|-----------------------|------------------------------|--------------------------------|-----------------|
| 2015-16          | 22-01-2021 | National Institute of | D. Parvathi                  | 25                             | B.Z.C &         |
|                  |            | Technology(NIT),      | V. Devendar                  |                                | B.Z.CA          |
|                  |            | Warangal              | B. Swetha                    |                                | I,II & III      |
| 2016-17          | 13-12-2016 | Ramappa &             | D. Parvathi                  | 26                             | B.Z.C &         |
|                  |            | Laknavaram lake       | V. Devendar                  |                                | B.Z.CA          |
|                  |            |                       | B. Swetha                    |                                | I,II & III      |
| 2017-18          | 27-11-2017 | Hydrabad              | D. Parvathi                  | 7                              | B.Z.C &         |
|                  |            |                       | V. Devendar                  |                                | B.Z.CA          |
|                  |            |                       |                              |                                | I,II & III      |
| 2018-19          | 28-10-2018 | Pakala lake           | M. Narendar                  | 16                             | B.Z.C &         |
|                  |            |                       |                              |                                | B.Z.CA          |
|                  |            |                       |                              |                                | I, II           |