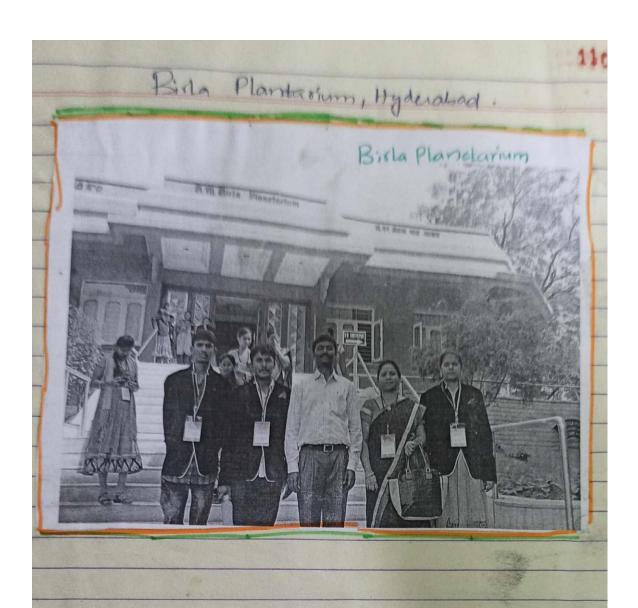

#### **FIELD TRIPS**

| Academic<br>year | Date       | Place of Visit        | Name of the faculty involved | No. Of<br>Students<br>attended | Class &<br>Year |
|------------------|------------|-----------------------|------------------------------|--------------------------------|-----------------|
| 2015-16          | 22-01-2021 | National Institute of | D. Parvathi                  | 25                             | B.Z.C &         |
|                  |            | Technology(NIT),      | V. Devendar                  |                                | B.Z.CA          |
|                  |            | Warangal              | B. Swetha                    |                                | I,II & III      |
| 2016-17          | 13-12-2016 | Ramappa &             | D. Parvathi                  | 26                             | B.Z.C &         |
|                  |            | Laknavaram lake       | V. Devendar                  |                                | B.Z.CA          |
|                  |            |                       | B. Swetha                    |                                | I,II & III      |
| 2017-18          | 27-11-2017 | Hydrabad              | D. Parvathi                  | 7                              | B.Z.C &         |
|                  |            |                       | V. Devendar                  |                                | B.Z.CA          |
|                  |            |                       |                              |                                | I,II & III      |
| 2018-19          | 28-10-2018 | Pakala lake           | M. Narendar                  | 16                             | B.Z.C &         |
|                  |            |                       |                              |                                | B.Z.CA          |
|                  |            |                       |                              |                                | I, II           |