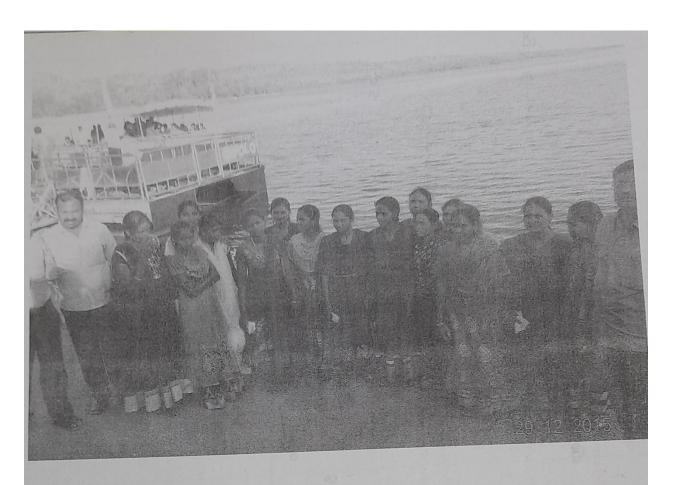

#### **FIELD TRIPS**

| Academic<br>year | Date       | Place of Visit        | Name of the faculty involved | No. Of<br>Students<br>attended | Class &<br>Year |
|------------------|------------|-----------------------|------------------------------|--------------------------------|-----------------|
| 2015-16          | 22-01-2021 | National Institute of | D. Parvathi                  | 25                             | B.Z.C &         |
|                  |            | Technology(NIT),      | V. Devendar                  |                                | B.Z.CA          |
|                  |            | Warangal              | B. Swetha                    |                                | I,II & III      |
| 2016-17          | 13-12-2016 | Ramappa &             | D. Parvathi                  | 26                             | B.Z.C &         |
|                  |            | Laknavaram lake       | V. Devendar                  |                                | B.Z.CA          |
|                  |            |                       | B. Swetha                    |                                | I,II & III      |
| 2017-18          | 27-11-2017 | Hydrabad              | D. Parvathi                  | 7                              | B.Z.C &         |
|                  |            |                       | V. Devendar                  |                                | B.Z.CA          |
|                  |            |                       |                              |                                | I,II & III      |
| 2018-19          | 28-10-2018 | Pakala lake           | M. Narendar                  | 16                             | B.Z.C &         |
|                  |            |                       |                              |                                | B.Z.CA          |
|                  |            |                       |                              |                                | I, II           |