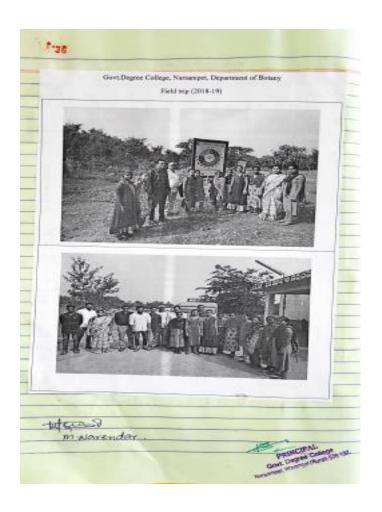

#### **FIELD TRIPS**

| Academic<br>year | Date       | Place of Visit        | Name of the faculty involved | No. Of<br>Students<br>attended | Class &<br>Year |
|------------------|------------|-----------------------|------------------------------|--------------------------------|-----------------|
| 2015-16          | 22-01-2021 | National Institute of | D. Parvathi                  | 25                             | B.Z.C &         |
|                  |            | Technology(NIT),      | V. Devendar                  |                                | B.Z.CA          |
|                  |            | Warangal              | B. Swetha                    |                                | I,II & III      |
| 2016-17          | 13-12-2016 | Ramappa &             | D. Parvathi                  | 26                             | B.Z.C &         |
|                  |            | Laknavaram lake       | V. Devendar                  |                                | B.Z.CA          |
|                  |            |                       | B. Swetha                    |                                | I,II & III      |
| 2017-18          | 27-11-2017 | Hydrabad              | D. Parvathi                  | 7                              | B.Z.C &         |
|                  |            |                       | V. Devendar                  |                                | B.Z.CA          |
|                  |            |                       |                              |                                | I,II & III      |
| 2018-19          | 28-10-2018 | Pakala lake           | M. Narendar                  | 16                             | B.Z.C &         |
|                  |            |                       |                              |                                | B.Z.CA          |
|                  |            |                       |                              |                                | I, II           |