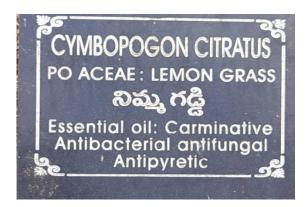

| K-mountka                 | -3204            | 119  |
| M. taranja      | M Lavanga                 | - 3011           | 15   |
| B. Shina O      | B. Shiva.                 | - 3002-          | 16   |
|                 |                           | Int ( Navendox ) |      |

tuta wood









Govt. Degree College, Narsampet, Department of Botany Field trip (2018-19)





Govt. Degree College, Narsampet, Department of Botany Field trip (2018-19)





## Govt. Degree College, Narsampet, Department of Botany Field trip (2018-19)





### Govt. Degree College, Narsampet, Department of Botany Field trip (2018-19)





## Govt.Degree College, Narsampet, Department of Botany Field trip (2018-19)





#### Govt. Degree College, Narsampet, Department of Botany Field trip (2018-19)











#### **DEPARTMENT OF CHEMISTRY**

#### **RECORD OF FIELD TRIPS**

| Academic<br>year | Date       | Place of Visit                                           | Name of the faculty involved    | No. Of<br>Students<br>attended | Class &<br>Year                   |
|------------------|------------|----------------------------------------------------------|---------------------------------|--------------------------------|-----------------------------------|
| 2015-16          |            |                                                          |                                 |                                |                                   |
| 2016-17          | 08-02-2017 | Osmania<br>University,Salarj<br>ung museum               | K.Satyanarayana<br>Dr.J.Umarani | 03