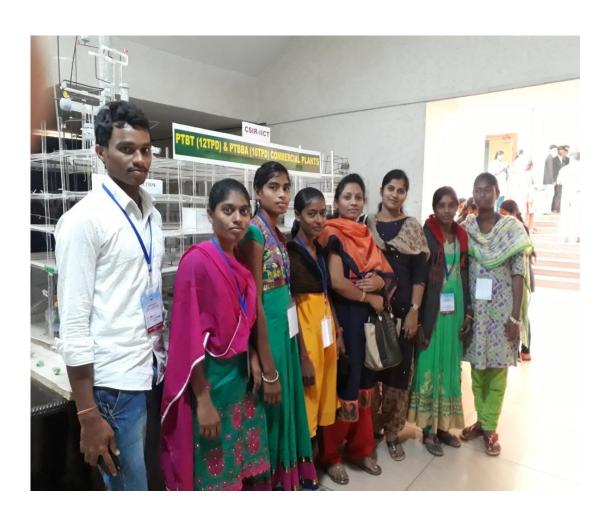

#### **FIELD TRIPS**

| Academic<br>year | Date       | Place of Visit        | Name of the faculty involved | No. Of<br>Students<br>attended | Class &<br>Year |
|------------------|------------|-----------------------|------------------------------|--------------------------------|-----------------|
| 2015-16          | 22-01-2021 | National Institute of | D. Parvathi                  | 25                             | B.Z.C &         |
|                  |            | Technology(NIT),      | V. Devendar                  |                                | B.Z.CA          |
|                  |            | Warangal              | B. Swetha                    |                                | I,II & III      |
| 2016-17          | 13-12-2016 | Ramappa &             | D. Parvathi                  | 26                             | B.Z.C &         |
|                  |            | Laknavaram lake       | V. Devendar                  |                                | B.Z.CA          |
|                  |            |                       | B. Swetha                    |                                | I,II & III      |
| 2017-18          | 27-11-2017 | Hydrabad              | D. Parvathi                  | 7                              | B.Z.C &         |
|                  |            |                       | V. Devendar                  |                                | B.Z.CA          |
|                  |            |                       |                              |                                | I,II & III      |
| 2018-19          | 28-10-2018 | Pakala lake           | M. Narendar                  | 16                             | B.Z.C &         |
|                  |            |                       |                              |                                | B.Z.CA          |
|                  |            |                       |                              |                                | I, II           |