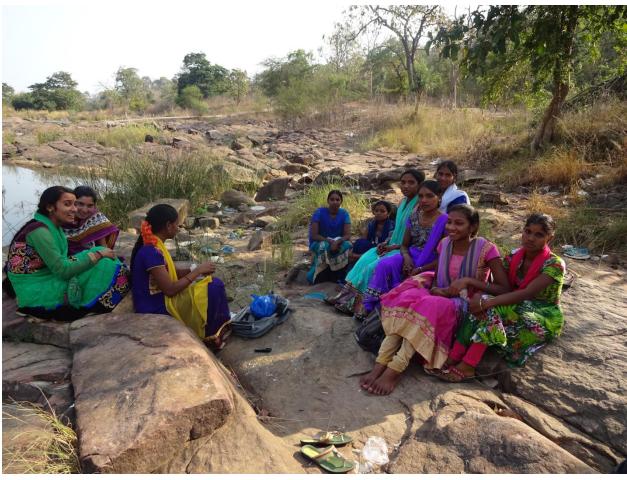

#### **FIELD TRIPS**

| Academic<br>year | Date       | Place of Visit        | Name of the faculty involved | No. Of<br>Students<br>attended | Class &<br>Year |
|------------------|------------|-----------------------|------------------------------|--------------------------------|-----------------|
| 2015-16          | 22-01-2021 | National Institute of | D. Parvathi                  | 25                             | B.Z.C &         |
|                  |            | Technology(NIT),      | V. Devendar                  |                                | B.Z.CA          |
|                  |            | Warangal              | B. Swetha                    |                                | I,II & III      |
| 2016-17          | 13-12-2016 | Ramappa &             | D. Parvathi                  | 26                             | B.Z.C &         |
|                  |            | Laknavaram lake       | V. Devendar                  |                                | B.Z.CA          |
|                  |            |                       | B. Swetha                    |                                | I,II & III      |
| 2017-18          | 27-11-2017 | Hydrabad              | D. Parvathi                  | 7                              | B.Z.C &         |
|                  |            |                       | V. Devendar                  |                                | B.Z.CA          |
|                  |            |                       |                              |                                | I,II & III      |
| 2018-19          | 28-10-2018 | Pakala lake           | M. Narendar                  | 16                             | B.Z.C &         |
|                  |            |                       |                              |                                | B.Z.CA          |
|                  |            |                       |                              |                                | I, II           |