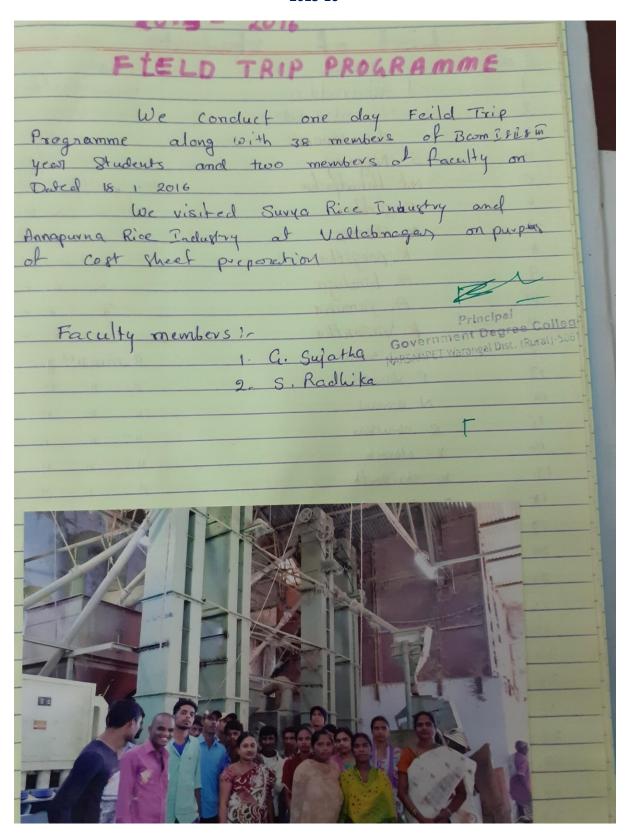

#### **FIELD TRIPS**

| Academic<br>year | Date       | Place of Visit        | Name of the faculty involved | No. Of<br>Students<br>attended | Class &<br>Year |
|------------------|------------|-----------------------|------------------------------|--------------------------------|-----------------|
| 2015-16          | 22-01-2021 | National Institute of | D. Parvathi                  | 25                             | B.Z.C &         |
|                  |            | Technology(NIT),      | V. Devendar                  |                                | B.Z.CA          |
|                  |            | Warangal              | B. Swetha                    |                                | I,II & III      |
| 2016-17          | 13-12-2016 | Ramappa &             | D. Parvathi                  | 26                             | B.Z.C &         |
|                  |            | Laknavaram lake       | V. Devendar                  |                                | B.Z.CA          |
|                  |            |                       | B. Swetha                    |                                | I,II & III      |
| 2017-18          | 27-11-2017 | Hydrabad              | D. Parvathi                  | 7                              | B.Z.C &         |
|                  |            |                       | V. Devendar                  |                                | B.Z.CA          |
|                  |            |                       |                              |                                | I,II & III      |
| 2018-19          | 28-10-2018 | Pakala lake           | M. Narendar                  | 16                             | B.Z.C &         |
|                  |            |                       |                              |                                | B.Z.CA          |
|                  |            |                       |                              |                                | I, II           |