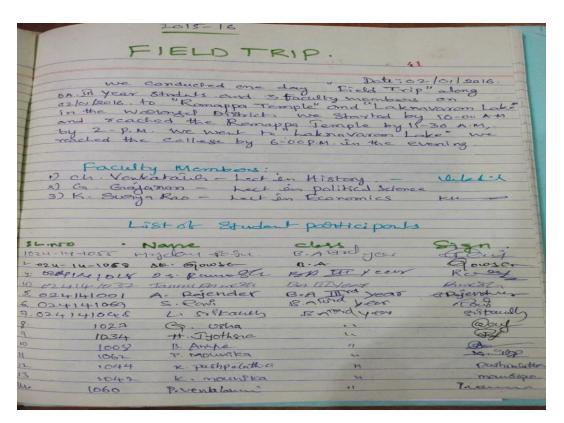

#### **FIELD TRIPS**

| Academic<br>year | Date       | Place of Visit        | Name of the faculty involved | No. Of<br>Students<br>attended | Class &<br>Year |
|------------------|------------|-----------------------|------------------------------|--------------------------------|-----------------|
| 2015-16          | 22-01-2021 | National Institute of | D. Parvathi                  | 25                             | B.Z.C &         |
|                  |            | Technology(NIT),      | V. Devendar                  |                                | B.Z.CA          |
|                  |            | Warangal              | B. Swetha                    |                                | I,II & III      |
| 2016-17          | 13-12-2016 | Ramappa &             | D. Parvathi                  | 26                             | B.Z.C &         |
|                  |            | Laknavaram lake       | V. Devendar                  |                                | B.Z.CA          |
|                  |            |                       | B. Swetha                    |                                | I,II & III      |
| 2017-18          | 27-11-2017 | Hydrabad              | D. Parvathi                  | 7                              | B.Z.C &         |
|                  |            |                       | V. Devendar                  |                                | B.Z.CA          |
|                  |            |                       |                              |                                | I,II & III      |
| 2018-19          | 28-10-2018 | Pakala lake           | M. Narendar                  | 16                             | B.Z.C &         |
|                  |            |                       |                              |                                | B.Z.CA          |
|                  |            |                       |                              |                                | I, II           |