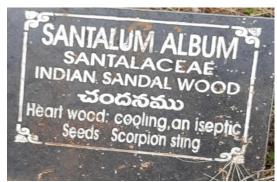

| K-mountka                 | -3204            | 119  |
| M. taranja      | M Lavanga                 | - 3011           | 15   |
| B. Shina O      | B. Shiva.                 | - 3002-          | 16   |
|                 |                           | Int ( Navendox ) |      |

tuta wood









Govt. Degree College, Narsampet, Department of Botany Field trip (2018-19)





Govt. Degree College, Narsampet, Department of Botany Field trip (2018-19)





## Govt. Degree College, Narsampet, Department of Botany Field trip (2018-19)





### Govt. Degree College, Narsampet, Department of Botany Field trip (2018-19)





## Govt.Degree College, Narsampet, Department of Botany Field trip (2018-19)





#### Govt. Degree College, Narsampet, Department of Botany Field trip (2018-19)











#### **DEPARTMENT OF CHEMISTRY**

#### **RECORD OF FIELD TRIPS**

| Academic<br>year | Date       | Place of Visit                                           | Name of the faculty involved    | No. Of<br>Students<br>attended | Class &<br>Year                   |
|------------------|------------|----------------------------------------------------------|---------------------------------|--------------------------------|-----------------------------------|
| 2015-16          |            |                                                          |                                 |                                |                                   |
| 2016-17          | 08-02-2017 | Osmania<br>University,Salarj<br>ung museum               | K.Satyanarayana<br>Dr.J.Umarani | 03