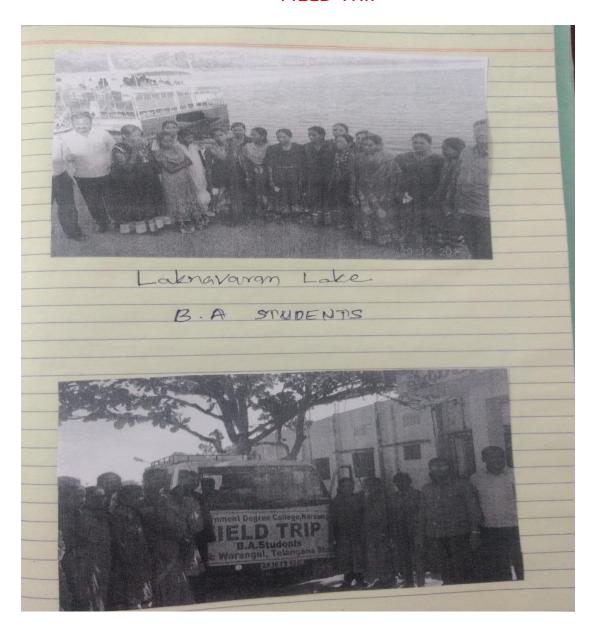

#### **FIELD TRIPS**

| Academic<br>year | Date       | Place of Visit        | Name of the faculty involved | No. Of<br>Students<br>attended | Class &<br>Year |
|------------------|------------|-----------------------|------------------------------|--------------------------------|-----------------|
| 2015-16          | 22-01-2021 | National Institute of | D. Parvathi                  | 25                             | B.Z.C &         |
|                  |            | Technology(NIT),      | V. Devendar                  |                                | B.Z.CA          |
|                  |            | Warangal              | B. Swetha                    |                                | I,II & III      |
| 2016-17          | 13-12-2016 | Ramappa &             | D. Parvathi                  | 26                             | B.Z.C &         |
|                  |            | Laknavaram lake       | V. Devendar                  |                                | B.Z.CA          |
|                  |            |                       | B. Swetha                    |                                | I,II & III      |
| 2017-18          | 27-11-2017 | Hydrabad              | D. Parvathi                  | 7                              | B.Z.C &         |
|                  |            |                       | V. Devendar                  |                                | B.Z.CA          |
|                  |            |                       |                              |                                | I,II & III      |
| 2018-19          | 28-10-2018 | Pakala lake           | M. Narendar                  | 16                             | B.Z.C &         |
|                  |            |                       |                              |                                | B.Z.CA          |
|                  |            |                       |                              |                                | I, II           |