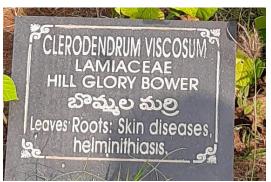

| K-mountka                 | -3204            | 119  |
| M. taranja      | M Lavanga                 | - 3011           | 15   |
| B. Shina O      | B. Shiva.                 | - 3002-          | 16   |
|                 |                           | Int ( Navendox ) |      |

tuta wood









Govt. Degree College, Narsampet, Department of Botany Field trip (2018-19)





Govt. Degree College, Narsampet, Department of Botany Field trip (2018-19)





## Govt. Degree College, Narsampet, Department of Botany Field trip (2018-19)





### Govt. Degree College, Narsampet, Department of Botany Field trip (2018-19)





## Govt.Degree College, Narsampet, Department of Botany Field trip (2018-19)





#### Govt. Degree College, Narsampet, Department of Botany Field trip (2018-19)











#### **DEPARTMENT OF CHEMISTRY**

#### **RECORD OF FIELD TRIPS**

| Academic<br>year | Date       | Place of Visit                                           | Name of the faculty involved    | No. Of<br>Students<br>attended | Class &<br>Year                   |
|------------------|------------|----------------------------------------------------------|---------------------------------|--------------------------------|-----------------------------------|
| 2015-16          |            |                                                          |                                 |                                |                                   |
| 2016-17          | 08-02-2017 | Osmania<br>University,Salarj<br>ung museum               | K.Satyanarayana<br>Dr.J.Umarani | 03