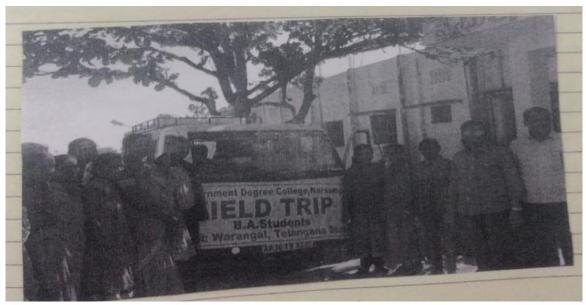

#### **FIELD TRIPS**

| Academic<br>year | Date       | Place of Visit        | Name of the faculty involved | No. Of<br>Students<br>attended | Class &<br>Year |
|------------------|------------|-----------------------|------------------------------|--------------------------------|-----------------|
| 2015-16          | 22-01-2021 | National Institute of | D. Parvathi                  | 25                             | B.Z.C &         |
|                  |            | Technology(NIT),      | V. Devendar                  |                                | B.Z.CA          |
|                  |            | Warangal              | B. Swetha                    |                                | I,II & III      |
| 2016-17          | 13-12-2016 | Ramappa &             | D. Parvathi                  | 26                             | B.Z.C &         |
|                  |            | Laknavaram lake       | V. Devendar                  |                                | B.Z.CA          |
|                  |            |                       | B. Swetha                    |                                | I,II & III      |
| 2017-18          | 27-11-2017 | Hydrabad              | D. Parvathi                  | 7                              | B.Z.C &         |
|                  |            |                       | V. Devendar                  |                                | B.Z.CA          |
|                  |            |                       |                              |                                | I,II & III      |
| 2018-19          | 28-10-2018 | Pakala lake           | M. Narendar                  | 16                             | B.Z.C &         |
|                  |            |                       |                              |                                | B.Z.CA          |
|                  |            |                       |                              |                                | I, II           |