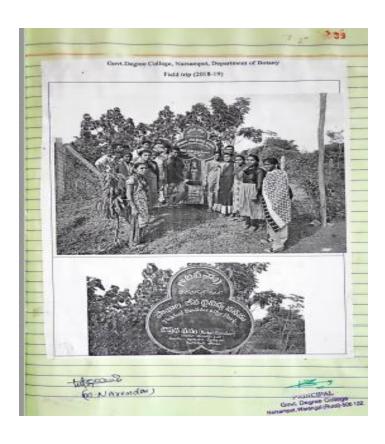

#### **FIELD TRIPS**

| Academic<br>year | Date       | Place of Visit        | Name of the faculty involved | No. Of<br>Students<br>attended | Class &<br>Year |
|------------------|------------|-----------------------|------------------------------|--------------------------------|-----------------|
| 2015-16          | 22-01-2021 | National Institute of | D. Parvathi                  | 25                             | B.Z.C &         |
|                  |            | Technology(NIT),      | V. Devendar                  |                                | B.Z.CA          |
|                  |            | Warangal              | B. Swetha                    |                                | I,II & III      |
| 2016-17          | 13-12-2016 | Ramappa &             | D. Parvathi                  | 26                             | B.Z.C &         |
|                  |            | Laknavaram lake       | V. Devendar                  |                                | B.Z.CA          |
|                  |            |                       | B. Swetha                    |                                | I,II & III      |
| 2017-18          | 27-11-2017 | Hydrabad              | D. Parvathi                  | 7                              | B.Z.C &         |
|                  |            |                       | V. Devendar                  |                                | B.Z.CA          |
|                  |            |                       |                              |                                | I,II & III      |
| 2018-19          | 28-10-2018 | Pakala lake           | M. Narendar                  | 16                             | B.Z.C &         |
|                  |            |                       |                              |                                | B.Z.CA          |
|                  |            |                       |                              |                                | I, II           |