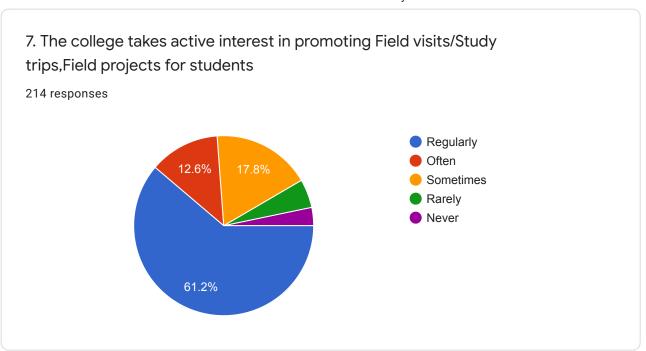

| 11. | 6. Your performance in Assignment is discussed with you "                                              |
|-----|--------------------------------------------------------------------------------------------------------|
|     | Mark only one oval.                                                                                    |
|     | Every time                                                                                             |
|     | Usually                                                                                                |
|     | sometimes                                                                                              |
|     | Rarely                                                                                                 |
|     | Never                                                                                                  |
|     |                                                                                                        |
| 12. | 7. The college takes active interest in promoting Field visits/Study trips,Field projects for students |
|     | Mark only one oval.                                                                                    |
|     | Regularly                                                                                              |
|     | Often                                                                                                  |
|     | Sometimes                                                                                              |
|     | Rarely                                                                                                 |
|     | Never                                                                                                  |
|     |                                                                                                        |
| 13. | 8.Teaching and mentoring in college helps in your social, cognitive and emotional growth               |
|     | Mark only one oval.                                                                                    |
|     | Significantly                                                                                          |
|     | very well                                                                                              |
|     | moderately                                                                                             |
|     | marginally                                                                                             |
|     | Not at all                                                                                             |
|     |                                                                                                        |