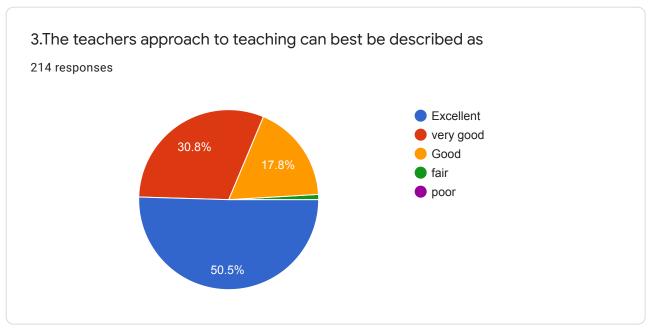

This content is neither created nor endorsed by Google.

Google Forms

| _        |          |                                       | 1                               |            |             |          |                                           |                                         | 1                                                            |                                |                                                    |                                                         |                                                                                                         |                                                                    |                                                                          |                                                             |                                                      |                                               |                                                          |                                                                   |                                                           | 1                                                                | 17 Taaab                                          | <u> </u>                                               | 1                                                                        |                                                                  |
|----------|----------|---------------------------------------|---------------------------------|------------|-------------|----------|-------------------------------------------|-----------------------------------------|--------------------------------------------------------------|--------------------------------|----------------------------------------------------|---------------------------------------------------------|---------------------------------------------------------------------------------------------------------|--------------------------------------------------------------------|--------------------------------------------------------------------------|-------------------------------------------------------------|------------------------------------------------------|-----------------------------------------------|----------------------------------------------------------|-------------------------------------------------------------------|-----------------------------------------------------------|------------------------------------------------------------------|---------------------------------------------------|--------------------------------------------------------|--------------------------------------------------------------------------|------------------------------------------------------------------|
| 0        | No. E    |                                       | Name of the                     | Gend       | and<br>Grou | ,        | 1.How much of the syllabus was covered in | 2.How well did the teachers prepare for | 3.The teachers approach to teaching can best be described as | s able<br>to<br>commu          | 5.Is Internal examination s evaluation by teachers | 6.Your performanc e in Assignment is discussed with you | 7. The college takes active interest in promoting Field visits/Study trips,Field projects for attidents | mentoring in college helps in your social,cogniti ve and emotional | inform you<br>about your<br>course<br>outcomes,pr<br>ogramme<br>outcomes | 10. Mentor-<br>mentee in<br>the college<br>makes<br>regular | concepts<br>through<br>example<br>s and<br>applicati | strengths<br>and<br>encourage<br>you at right | your<br>weakness<br>es and<br>help you<br>to<br>overcome | ers encourag e you to participat e in extracurri cular activities | provides<br>multiple<br>opportuniti<br>es to<br>learn and | s,life skills<br>and<br>employabilit<br>y skills are<br>given by | projector,<br>Multimedi<br>a and<br>ppts<br>while | teaching and<br>learning<br>process in<br>your college | teaching-<br>Learning<br>experience<br>in the                            | 20.How do you feel as a student of this                          |
| 5.1      | NO E     | mail Address                          | Student                         | er         | р           | pursuing | the class?                                | the class?                              | described as                                                 | s nicate?                      | tair ?                                             | with you                                                | students                                                                                                | growth                                                             | expected                                                                 | follow up                                                   | on                                                   | level                                         | them                                                     | at college                                                        | grow                                                      | the college                                                      | teaching                                          | is very good                                           | college                                                                  | college?                                                         |
|          | d        | nahalaxmuduma<br>lhu9286@gmail.<br>om | mahalaxmud                      | Male       | <u>B.Sc</u> | Science  | 70-84%                                    | Satisfactorily                          | Excellent                                                    | Always<br>effectiv<br>e        | usually fair                                       | Every time                                              | Regularly                                                                                               | very well                                                          | Every time                                                               | Every time                                                  | usually                                              | Every time                                    | usually                                                  | Agree                                                             | Agree                                                     | Moderate                                                         | 70-89%                                            | Agree                                                  | High level                                                               |                                                                  |
|          |          | ajkumardaraboin                       |                                 | NA - I -   | D 0         |          | 05 1 4000/                                | The second of                           | E                                                            | Always                         | AL 6-1-                                            | F ('                                                    | Dec led                                                                                                 | O'contract the                                                     | E fins                                                                   | <b>5</b>                                                    | Every                                                |                                               |                                                          |                                                                   | • •                                                       | To a great                                                       |                                                   | Strongly                                               |                                                                          | Feeling<br>happy<br>and                                          |
| -        | 2 a      | @gmail.com                            | Raj kumar                       | Male       | B.Sc        | Science  | 85 to 100%                                | Thoroughly                              | Excellent                                                    | Just                           | Always fair                                        | Every time                                              | Regularly                                                                                               | Significantly                                                      | Every time                                                               | Every time                                                  | time                                                 | Every time                                    | time                                                     | agree                                                             | agree                                                     | extent                                                           | 70-89%                                            | agree                                                  |                                                                          | proud.                                                           |
|          |          | inithalanka@gm<br>il.com              |                                 | Femal<br>e | 1           | Science  | 70-84%                                    | Thoroughly                              | fair                                                         | satisfac<br>torily             | sometimes<br>unfair                                | Rarely                                                  | Never                                                                                                   | marginally                                                         | Rarely                                                                   | usually                                                     | usually                                              | some times                                    | Never                                                    | Neutral                                                           | Agree                                                     | Very little                                                      | 70-89%                                            | Agree                                                  |                                                                          |                                                                  |
|          |          | legalaramya73<br>gmail.com            |                                 | Femal<br>e |             | Science  | 70-84%                                    | Satisfactorily                          | Good                                                         | Just<br>satisfac<br>torily     |                                                    | Every time                                              | Sometimes                                                                                               | very well                                                          | Every time                                                               | Every time                                                  | usually                                              |                                               |                                                          |                                                                   | 0,                                                        | To a great extent                                                |                                                   | Strongly<br>agree                                      |                                                                          |                                                                  |
|          |          |                                       | PAYAM                           |            |             |          |                                           | 1                                       |                                                              | Just                           |                                                    | , , , , , ,                                             |                                                                                                         | <u> </u>                                                           |                                                                          | ,                                                           | , ,                                                  | , , , _                                       |                                                          |                                                                   |                                                           |                                                                  |                                                   | Ĭ                                                      | N.                                                                       |                                                                  |
|          |          | avanpayam01@<br>mail.com              |                                 | Male       | B.Sc        | Science  | 70-84%                                    | Satisfactorily                          | very good                                                    | satisfac<br>torily             | usually fair                                       | Usually                                                 | Often                                                                                                   | very well                                                          | usually                                                                  | usually                                                     | usually                                              | Every time                                    | usually                                                  |                                                                   | Strongly agree                                            | Moderate                                                         | 50-69%                                            | Agree                                                  | No<br>suggestion                                                         | lt's ok<br>Feel                                                  |
|          |          | orsakirankumar<br>99@gmail.com        |                                 | Male       | B.Sc        | Science  | 70-84%                                    | Satisfactorily                          | Excellent                                                    | Always<br>effectiv<br>e        | usually fair                                       | Every time                                              | Sometimes                                                                                               | moderately                                                         | usually                                                                  | usually                                                     | usually                                              | Every time                                    | usually                                                  | Neutral                                                           | Agree                                                     | Some what                                                        | 30-49%                                            | Agree                                                  | Very well<br>sir.                                                        | better but college must encourag e the sports in the college     |
|          | n        | addamnarasimh                         | P narasimha                     |            |             |          |                                           |                                         |                                                              | Always<br>effectiv             |                                                    |                                                         |                                                                                                         |                                                                    |                                                                          |                                                             | Every                                                |                                               | Some                                                     |                                                                   |                                                           |                                                                  |                                                   |                                                        |                                                                          | Nice,<br>good                                                    |
|          |          | 373@gmail.com                         |                                 | Male       | B.Sc        | Science  | 85 to 100%                                | Thoroughly                              | very good                                                    | е                              | usually fair                                       | Every time                                              | Regularly                                                                                               | Significantly                                                      | Some times                                                               | usually                                                     | 1 '                                                  | Every time                                    | 1                                                        | Neutral                                                           | Agree                                                     | Moderate                                                         | 70-89%                                            | Agree                                                  | Good                                                                     | teaching                                                         |
|          |          | aikampelli333@<br>mail.com            | Kampelli sai                    | Male       | R Sc        | Science  | 30 to 54%                                 | Satisfactorily                          | Good                                                         | Just<br>satisfac<br>torily     | Always fair                                        | Every time                                              | Sometimes                                                                                               | moderately                                                         | Some times                                                               | Every time                                                  | Every time                                           | Every time                                    | 1                                                        | Strongly agree                                                    | Agree                                                     | To a great extent                                                | 50-69%                                            | Agree                                                  | Good                                                                     | Good                                                             |
| F        | <u> </u> | IIIaii.com                            | ·                               | IVICIO     | <u>D.00</u> | Ociciicc | 30 10 3470                                | Cationactomy                            | 0000                                                         |                                | Always lall                                        | Every time                                              | Cometines                                                                                               | moderatery                                                         | Come umes                                                                | Lvery time                                                  | unic                                                 | Every time                                    | usuany                                                   | agree                                                             | Agree                                                     | CALCITE                                                          | 30 03 70                                          | Agree                                                  | 0000                                                                     | 5000                                                             |
|          |          | inneradevichinni<br>17@gmail.com      | Tadikamalla<br>Devi<br>Prasanna | Femal<br>e | <u>B.Sc</u> | Science  | 85 to 100%                                | Satisfactorily                          | very good                                                    | Always<br>effectiv<br>e        | Always fair                                        | Usually                                                 | Regularly                                                                                               | very well                                                          | usually                                                                  | usually                                                     | usually                                              | usually                                       | usually                                                  | Agree                                                             | Agree                                                     | Moderate                                                         | 70-89%                                            | Strongly agree                                         | Yes                                                                      | I am very<br>proud                                               |
|          | v        | ashanthpayam                          | Payam                           |            |             |          |                                           |                                         |                                                              | some<br>times<br>effectiv      | sometimes                                          |                                                         |                                                                                                         |                                                                    |                                                                          |                                                             |                                                      |                                               |                                                          |                                                                   |                                                           |                                                                  |                                                   | Strongly                                               |                                                                          |                                                                  |
| $\vdash$ | 10 @     | gmail.com                             | vasantha rao                    | Male       | B.Sc        | Science  | 70-84%                                    | Satisfactorily                          | Excellent                                                    | е                              | unfair                                             | sometimes                                               | Often                                                                                                   | very well                                                          | Every time                                                               | Some times                                                  | Rarely                                               | usually                                       | usually                                                  | Agree                                                             | Neutral                                                   | Very little                                                      | 70-89%                                            | agree                                                  | Excellent                                                                | Pruodly                                                          |
|          | s        | umadaba1 @gm                          |                                 | Femal      |             |          |                                           |                                         |                                                              | Always<br>effectiv             |                                                    |                                                         |                                                                                                         |                                                                    |                                                                          |                                                             | Every                                                |                                               | Every                                                    |                                                                   |                                                           | To a great                                                       | above                                             | Strongly                                               | My<br>lectures<br>so good<br>teaching<br>so no<br>suggestion<br>s for my | My college very well in other colleges My lectures good teaching |
|          |          | •                                     | Daba suma                       |            | B.Sc        | Science  | 85 to 100%                                | Thoroughly                              | Excellent                                                    | е                              | Always fair                                        | Every time                                              | Sometimes                                                                                               | very well                                                          | Every time                                                               | Every time                                                  | ,                                                    | Every time                                    |                                                          | Agree                                                             | Agree                                                     | extent                                                           | 90%                                               | agree                                                  | lectures                                                                 | for us                                                           |
|          |          | ambabubandari9<br>@gmail.com          |                                 | Male       | B.Sc        | Science  | 70-84%                                    | Thoroughly                              | very good                                                    | some<br>times<br>effectiv<br>e | sometimes<br>unfair                                | Every time                                              | Regularly                                                                                               | very well                                                          | Every time                                                               | Every time                                                  | Some times                                           | Every time                                    | Every<br>time                                            | Agree                                                             |                                                           | To a great extent                                                | 70-89%                                            | Agree                                                  | Yes                                                                      | Yes                                                              |
|          |          | <u></u>                               |                                 |            |             | 23.27.00 | 1.2 0.70                                  |                                         | 121, 3000                                                    | some                           |                                                    |                                                         | 3                                                                                                       | 1 2 3 3 3 3 3                                                      |                                                                          | ,io                                                         | 55                                                   |                                               |                                                          | .3.00                                                             | -9.44                                                     |                                                                  | 20,0                                              | -3. 55                                                 | 1.55                                                                     | 1                                                                |
|          |          | ashanthpayam<br>gmail.com             |                                 | Male       | B.Sc        | Science  | 70-84%                                    | Satisfactorily                          | Excellent                                                    |                                | sometimes<br>unfair                                | Every time                                              | Often                                                                                                   | moderately                                                         | usually                                                                  | Rarely                                                      | Some<br>times                                        | Rarely                                        |                                                          | Strongly agree                                                    | Neutral                                                   | Moderate                                                         | 70-89%                                            | Neutral                                                | Excellent                                                                | Pruodly                                                          |