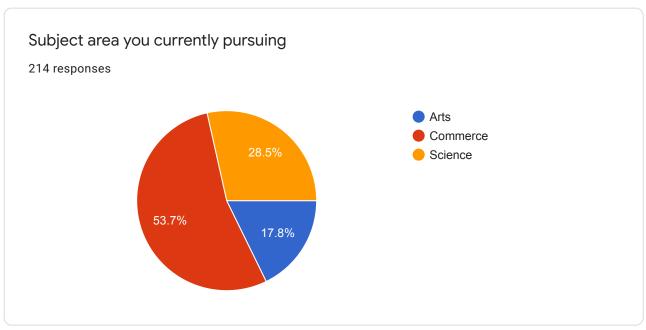

| 5. | Subject area you currently pursuing *                |
|----|------------------------------------------------------|
|    | Mark only one oval.                                  |
|    | Arts                                                 |
|    | Commerce                                             |
|    | Science                                              |
|    |                                                      |
|    |                                                      |
| 6. | 1.How much of the syllabus was covered in the class? |
|    | Mark only one oval.                                  |
|    | 85 to 100%                                           |
|    | 70-84%                                               |
|    | 55 to 69%                                            |
|    | 30 to 54%                                            |
|    | below 30%                                            |
|    |                                                      |
| 7. | 2.How well did the teachers prepare for the class?   |
|    | Mark only one oval.                                  |
|    | Thoroughly                                           |
|    | Satisfactorily                                       |
|    | poorly                                               |
|    | indifferently                                        |
|    | wont teach at all                                    |
|    |                                                      |