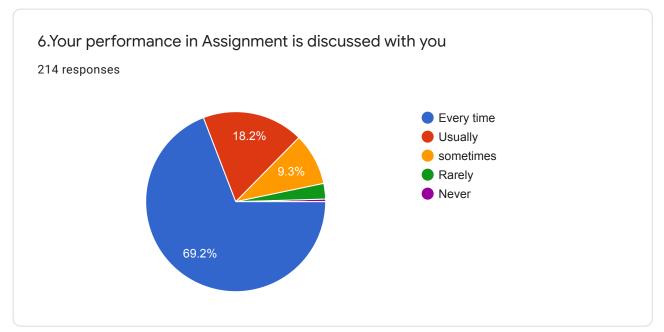

| 11. | 6. Your performance in Assignment is discussed with you "                                              |
|-----|--------------------------------------------------------------------------------------------------------|
|     | Mark only one oval.                                                                                    |
|     | Every time                                                                                             |
|     | Usually                                                                                                |
|     | sometimes                                                                                              |
|     | Rarely                                                                                                 |
|     | Never                                                                                                  |
|     |                                                                                                        |
| 12. | 7. The college takes active interest in promoting Field visits/Study trips,Field projects for students |
|     | Mark only one oval.                                                                                    |
|     | Regularly                                                                                              |
|     | Often                                                                                                  |
|     | Sometimes                                                                                              |
|     | Rarely                                                                                                 |
|     | Never                                                                                                  |
|     |                                                                                                        |
| 13. | 8.Teaching and mentoring in college helps in your social, cognitive and emotional growth               |
|     | Mark only one oval.                                                                                    |
|     | Significantly                                                                                          |
|     | very well                                                                                              |
|     | moderately                                                                                             |
|     | marginally                                                                                             |
|     | Not at all                                                                                             |
|     |                                                                                                        |