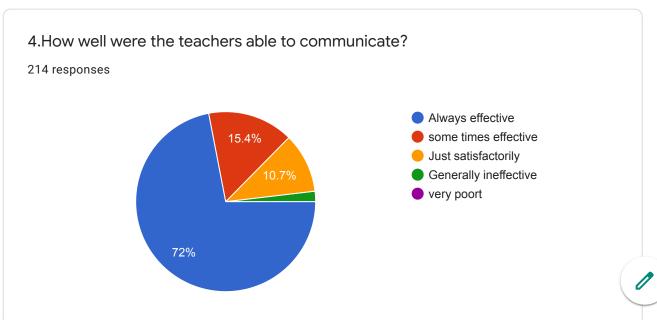

|    |                                   |                        |            |                         | l            | 1            | T                 | 1         | 1                         | 1            | 1          | 1          | T             |            | 1          |                                         | 1          | 1             | 1              | 1              | 1                 | 1            | 1                 |                                     | I was                       |
|----|-----------------------------------|------------------------|------------|-------------------------|--------------|--------------|-------------------|-----------|---------------------------|--------------|------------|------------|---------------|------------|------------|-----------------------------------------|------------|---------------|----------------|----------------|-------------------|--------------|-------------------|-------------------------------------|-----------------------------|
|    | Naramkavithanan                   |                        | Femal      |                         |              |              |                   |           | Just<br>satisfac          |              |            |            |               |            |            |                                         |            | Every         |                |                | To a great        |              |                   | Teaching<br>good and<br>learning is | feeling<br>happy in<br>this |
| 14 | i@gamil.com                       | Kavitha                | е          | B.Sc                    | Science      | 85 to 100%   | Satisfactorily    | Good      | torily                    | usually fair | Usually    | Regularly  | very well     | Every time | Every time | usually                                 | Every time | time          | Agree          | Agree          | extent            | 30-49%       | Agree             | also better                         | college                     |
| 15 | vinoddevalla8096<br>@gmail.com    | D.vinod                | Male       | <u>B.CO</u><br><u>M</u> | Commerc<br>e | 70-84%       | Thoroughly        | Excellent | Always<br>effectiv<br>e   | Always fair  | Every time | Regularly  | very well     | usually    | Every time | Every time                              | usually    | usually       | Strongly agree | Strongly agree | Moderate          | 1            | Strongly agree    | Good                                | Super                       |
|    | <u> </u>                          |                        |            |                         |              |              |                   |           | A l                       |              |            |            |               |            |            |                                         |            |               |                |                |                   |              |                   |                                     |                             |
|    | sriramkaka69@g<br>mail.com        | Kaka Sri ram           | Male       | <u>B.Sc</u>             | Science      | 70-84%       | Thoroughly        | Excellent | Always<br>effectiv<br>e   | Always fair  | Every time | Regularly  | very well     | usually    | Every time | Every time                              | some times | Some<br>times | Strongly agree | Strongly agree | To a great extent | 70-89%       | Strongly agree    |                                     | Proud                       |
|    |                                   |                        |            |                         |              |              |                   |           | Always                    |              |            |            |               |            |            |                                         |            |               |                |                |                   |              |                   | It will be good by teaching through |                             |
|    | sandhyavetakani<br>@gmail.com     | Sandhya<br>vetakani    | Femal<br>e | B.Sc                    | Science      | 70-84%       | Satisfactorily    |           | effectiv<br>e             | Always fair  | Usually    | Regularly  | Significantly | Every time | usually    | Every time                              | Every time | usually       | Strongly agree | Agree          | To a great extent | 70-89%       | Strongly agree    | LCD projectors                      | Proud                       |
|    | sakethelijala@g                   |                        |            | B.CO                    | Commerc      |              |                   |           | Always<br>effectiv        |              |            |            |               |            |            |                                         |            | Every         | Strongly       |                | To a great        |              |                   |                                     | It's my                     |
| 18 |                                   | Elijala Saketh         | Male       | M                       | е            | 70-84%       | Satisfactorily    | Good      | е                         | usually fair | Every time | Sometimes  | very well     | usually    | Every time | usually                                 | some times | time          | agree          | Agree          |                   | 50-69%       | Agree             | Nice                                | pleasure                    |
|    |                                   |                        |            |                         |              |              |                   |           |                           |              |            |            |               |            |            |                                         |            |               |                |                |                   |              |                   |                                     | lam verry<br>proud of<br>my |
|    | gopalakrishna96                   |                        |            |                         |              |              |                   |           | Always effectiv           |              |            |            |               |            |            | Every                                   |            | Every         |                | Strongly       | N. Best           |              | Strongly          | No<br>suggestion                    |                             |
| 19 | 271@gmail.com                     | krishna                | Male       | B.Sc                    | Science      | 70-84%       | Thoroughly        | Excellent | e<br>some                 | Always fair  | Every time | Sometimes  | very well     | usually    | Every time | time                                    | Every time | time          | Agree          | agree          | Very little       | 50-69%       | agree             | S                                   | student                     |
|    | joythisai11@gma<br>il.com         | M.naga jyothi          | Femal      | B.Sc                    | Science      | 55 to 69%    | indifferently     | Good      | times<br>effectiv         | usually fair | Usually    | Often      | Significantly | usually    | Some times | usually                                 | Every time | usually       | Strongly agree | Agree          | To a great extent | 50-69%       | Neutral           | Good<br>teaching                    | So happy                    |
|    |                                   | Williaga jyoun         | <u> </u>   | <u>D.00</u>             | Colonido     | 00 10 00 70  | indinoronaly      |           | 1,,                       |              | Coddiny    | Onton      | Organioanay   | doddify    |            | doddiny                                 | Lvory unio | doddiiy       | agroo          | 7.9.00         | OXIONI            | 00 00 70     | rtoutiui          | todorning                           | Сотпарру                    |
| 21 | velpulajagadees9<br>99@gmail.com  |                        | Male       | <u>B.CO</u><br><u>M</u> | Commerc<br>e | 85 to 100%   | wont teach at all | 1         | Always<br>effectiv<br>e   | Always fair  | sometimes  | Regularly  | very well     | Some times | Every time | usually                                 | Every time | usually       | Agree          | Strongly agree | Moderate          | above<br>90% | Strongly agree    |                                     | Very well                   |
|    | vinoddevalla8096                  |                        |            | B.CO                    | Commerc      |              |                   |           | some<br>times<br>effectiv |              |            |            |               |            |            |                                         |            | Every         |                |                | To a great        |              | Strongly          |                                     |                             |
| 22 | @gmail.com                        | Vinod                  | Male       | M                       | е            | 70-84%       | Satisfactorily    | very good | е                         | Always fair  | Usually    | Sometimes  | Significantly | Every time | Every time | usually                                 | Every time | time          | Agree          | Agree          | extent            | 70-89%       | agree             | Nice                                | Good                        |
|    | naveenmodugu6                     |                        |            | <u>B.CO</u>             | Commerc      |              |                   |           | Always<br>effectiv        |              |            |            |               |            |            |                                         |            | Some          | Strongly       | Strongly       | To a great        |              |                   | Nothing to                          | Feeling                     |
| 23 | 66@gmail.com                      | Modugu                 | Male       | <u>M</u>                | е            | 70-84%       | Satisfactorily    | very good | е                         | Always fair  | Every time | Regularly  | very well     | Every time | Every time | usually                                 | Every time | times         | agree          | agree          | extent            | 70-89%       | Agree             | say                                 | Great                       |
|    | inampudisravant<br>hi8@gmail.com  | Inampudi.sra<br>vanthi |            |                         | Science      | 85 to 100%   | Thoroughly        | very good | Always                    | Always fair  | Every time | Sometimes  | very well     | usually    | Every time | usually                                 | Every time | Every<br>time | Strongly agree | Strongly agree | To a great extent | 1            | Strongly agree    |                                     | Very good                   |
| 24 | nio e gmaii.com                   | varium                 | 6          | <u>D.00</u>             | Ocience      | 00 10 100 /6 | Thoroughly        | very good |                           | Always lall  | Lvery time | Joinetines | very wen      | usually    | Lvery time | usually                                 | Lvery time | une           | agree          | agree          | exterit           | 70-0370      | agree             |                                     | very good                   |
| 25 | satheeshasha14<br>3@gmail.com     |                        | Male       | <u>B.Sc</u>             | Science      | 85 to 100%   | wont teach at all | Excellent | Always<br>effectiv<br>e   | Always fair  | Every time | Regularly  | very well     | Every time | Every time | Every<br>time                           | Every time | Every<br>time | Strongly agree |                | To a great extent | above<br>90% | Strongly<br>agree | Overall<br>gooood                   | Be happy                    |
|    | naramlavanya20                    | Naram                  | Femal      |                         |              |              |                   |           | Always<br>effectiv        |              |            |            |               |            |            | Every                                   |            | Every         | Strongly       | Strongly       | To a great        | above        | Strongly          |                                     |                             |
|    | 01@gmail.com                      | Lavanya                | е          | <u>B.Sc</u>             | Science      | 70-84%       | Satisfactorily    | Good      | е                         | Always fair  | Every time | Regularly  | very well     | Every time | Every time | time                                    | Every time | time          | agree          | agree          | extent            | 90%          | agree             |                                     |                             |
|    | joythisai11@gma                   |                        | Femal      |                         |              |              |                   |           | Always effectiv           |              |            |            |               |            |            | Some                                    |            |               |                |                | To a great        |              |                   | Good                                |                             |
| 27 | il.com                            | M.naga jyothi          | е          | B.Sc                    | Science      | 55 to 69%    | Satisfactorily    | Good      | е                         | usually fair | Usually    | Regularly  | very well     | Every time | usually    | times                                   | usually    | usually       | Neutral        | Agree          | extent            | 50-69%       | Neutral           | teaching<br>Regular                 | So happy                    |
|    |                                   |                        |            |                         |              |              |                   |           | Just                      |              |            |            |               |            |            |                                         |            |               |                |                |                   |              |                   | classes<br>have to<br>held in       |                             |
|    | tejavthapriyanka2<br>05@gmail.com | TEJAVATH<br>PRIYANKA   | Femal<br>e | B.Sc                    | Science      | 30 to 54%    | Satisfactorily    | very good | satisfac<br>torily        | usually fair | sometimes  | Sometimes  | moderately    | Some times | Rarely     | usually                                 | some times | Rarely        | Strongly agree | Neutral        | Moderate          | 30-49%       | Neutral           | online or offline                   | Average                     |
|    | bhukyachintu123                   |                        |            |                         | - 15-5       |              |                   |           | Always<br>effectiv        |              |            |            |               |            | - ,        | 1 2 2 2 2 2 2 2 2 2 2 2 2 2 2 2 2 2 2 2 |            |               | 3 - 2          | Strongly       | To a great        | 270          | Strongly          | No<br>suggestion                    |                             |
|    |                                   | Chintu                 | Male       | B.Sc                    | Science      | 55 to 69%    | Thoroughly        | Excellent | е                         | Always fair  | Usually    | Sometimes  | very well     | Every time | Every time | usually                                 | Every time | usually       | Agree          | agree          | extent            | 70-89%       | agree             | s                                   | lam lucky                   |