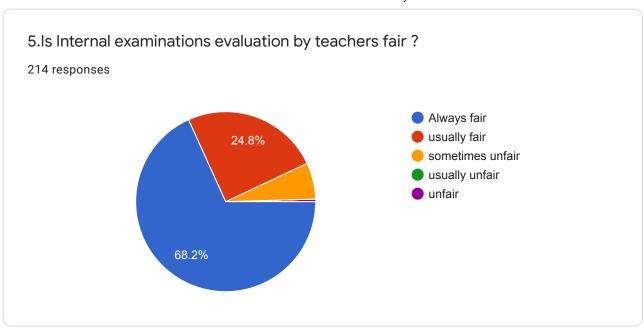

| 30 | vaggelaraju143@<br>gmail.com             | Vaggela Raju       | Male       | B.Sc                    | Science      | 70-84%     | Satisfactorily | Excellent | some<br>times<br>effectiv<br>e     | usually fair        | Usually    | Sometimes | very well     | Every time | usually    | Every time    | some times | usually       | Neutral           | Agree             | To a great              | 70-89%          | Neutral           | Jvr                                       | Satispack<br>an                                                                  |
|----|------------------------------------------|--------------------|------------|-------------------------|--------------|------------|----------------|-----------|------------------------------------|---------------------|------------|-----------|---------------|------------|------------|---------------|------------|---------------|-------------------|-------------------|-------------------------|-----------------|-------------------|-------------------------------------------|----------------------------------------------------------------------------------|
|    | paddamnarasimh<br>a373@gmail.com         | P.narasimha        |            |                         |              |            |                | very good | Always<br>effectiv                 | usually fair        | Usually    |           |               | usually    | usually    | Some times    | Every time | Every time    | Agree             | Agree             | Moderate                | 70-89%          |                   | Good                                      | Nice and good teaching                                                           |
|    | vinoddevalla8096                         |                    |            |                         | Commerc      |            |                |           | Always                             | ,                   | ·          |           |               |            | j          |               |            | Every         |                   | Strongly          | To a great              |                 | Strongly          | Nice                                      |                                                                                  |
|    | @gmail.com rockstarraghu00               | M.RAVIVAR          |            | B.CO                    | Commerc      |            | Satisfactorily |           | Always<br>effectiv                 |                     | Usually    |           | Significantly |            | Every time | Every         | 1          | time<br>Every | 1 .               | agree<br>Strongly | _                       | 70-89%<br>above | agree<br>Strongly |                                           | Good<br>Verry                                                                    |
|    | J                                        | Srinella           |            | <u>M</u><br><u>B.CO</u> | e<br>Commerc | 85 to 100% | Thoroughly     | Excellent | Always<br>effectiv                 | Always fair         | Every time | Regularly | Significantly | Every time | Every time | time          |            | time<br>Every | agree             | agree             | extent                  | 90%             | agree             | Yes                                       | proud                                                                            |
|    | G                                        | Gunde              | Male       | M<br>B.CO               | e<br>Commerc | 70-84%     | indifferently  | very good | e<br>Always<br>effectiv            | Always fair         | Never      | Regularly | very well     | Some times | Every time | times         | usually    | time<br>Every | disagree          | Agree             | Very little  To a great | 70-89%          | Agree<br>Strongly | S                                         | S                                                                                |
|    | @gmail.com                               | Prasad             | Male       | <u>M</u>                |              | 55 to 69%  | Satisfactorily | very good | e Always effectiv                  | Always fair         | Every time | Regularly | very well     | Every time | Every time | time          | Every time | time          | Agree             | Agree             |                         | 50-69%          | agree             | Very better                               | Nice                                                                             |
| 36 | mahabuvali.sk@<br>gmai.com               | l a .              | Femal<br>e | B.Sc                    | Science      | 85 to 100% | Thoroughly     | Excellent | e                                  | Always fair         | Every time | Sometimes | Significantly | Every time | Every time | Every<br>time | Every time | Some<br>times | Strongly<br>agree | Strongly<br>agree | Moderate                | above<br>90%    | Strongly<br>agree |                                           |                                                                                  |
|    |                                          |                    |            |                         |              |            |                |           | Always                             |                     |            |           |               |            |            |               |            |               |                   |                   |                         |                 |                   |                                           | It's the<br>best<br>college<br>and good<br>teaching<br>staff,<br>honesty<br>this |
|    | sravanipuchi1@<br>mail.com               | Puchi sravani      | Femal<br>e | B.Sc                    | Science      | 70-84%     | Satisfactorily | very good | effectiv<br>e<br>Just              | Always fair         | Every time | Sometimes | very well     | Every time | usually    | Every<br>time | Every time | usually       | Agree             | Agree             | Moderate                | 70-89%          | Agree             | Very well                                 | college is so good                                                               |
|    | Ğ                                        | matta              | Femal<br>e | M                       | Commerc<br>e | 70-84%     | Satisfactorily | Good      | satisfac<br>torily<br>Just         | usually fair        | Rarely     | Rarely    | very well     | Rarely     | Rarely     |               | Rarely     | Rarely        | Neutral           | Neutral           | To a great extent       | 70-89%          | Agree             |                                           | Ok                                                                               |
|    | Ğ                                        |                    | Male       | B.CO<br>M               | Commerc<br>e |            |                | Excellent | satisfac<br>torily                 | unfair              | sometimes  | Never     | very well     | Some times | Some times | Every<br>time | some times | usually       | Strongly agree    | Agree             | To a great extent       | 70-89%          | Agree             | Best<br>college                           | I am<br>happy                                                                    |
| 40 | Mouneendrajillab<br>athula@gmail.co<br>m |                    | Male       | B.CO<br>M               | Commerc<br>e | 85 to 100% | Thoroughly     | Excellent | Always<br>effectiv<br>e            | Always fair         | Every time | Regularly | Significantly | Every time | Every time | Every time    | Every time | Every<br>time | Strongly agree    | Strongly agree    | To a great extent       | above<br>90%    | Strongly<br>agree | Exlent for teaching                       | Full<br>satisfide                                                                |
|    | vinaybabuvuke@<br>gmail.com              | VUKE<br>VINAYBABU  | Male       | <u>B.CO</u><br><u>M</u> | Commerc<br>e | 70-84%     | Satisfactorily | Excellent | Always<br>effectiv<br>e            | usually fair        | Usually    | Often     | very well     | usually    | usually    | usually       | Every time | Every<br>time | Agree             | Strongly agree    | To a great extent       | 30-49%          | Agree             | Sum<br>stop's<br>extension<br>the college | _                                                                                |
|    | shyamushyamala<br>47@gmail.com           | Danapu<br>shyamala | Femal<br>e | <u>B.CO</u><br><u>M</u> | Commerc<br>e | 85 to 100% | Thoroughly     | Excellent | Always<br>effectiv<br>e            | Always fair         | Every time | Often     | very well     | Some times | Every time | Every<br>time | Every time | Every<br>time | Strongly agree    | Strongly agree    | To a great extent       | 70-89%          | Strongly<br>agree | Excellent in college                      | Great<br>opportunit<br>y in this<br>college                                      |
| 43 | sangupriyanka07<br>@gmail.com            | Sangu<br>Priyanka  | Femal<br>e | <u>B.CO</u><br><u>M</u> | Commerc<br>e | 70-84%     | poorly         | Good      | Just<br>satisfac<br>torily<br>Just | usually fair        | Every time | Regularly | very well     | usually    | Every time | Every<br>time | usually    | Some<br>times | Agree             | Strongly<br>agree | To a great extent       | 70-89%          | Agree             | Very<br>excellent                         | Good of the college                                                              |
| 44 | srineelamahesh<br>@gmail.com             | S.Mahesh           | Male       | B.CO<br>M               | Commerc<br>e | 70-84%     | Thoroughly     | very good | satisfac<br>torily<br>some         | Always fair         | Every time | Rarely    | very well     | Every time | Some times | Never         | Every time | Some<br>times | Agree             | Strongly agree    | Moderate                | 70-89%          | Neutral           | S                                         | S                                                                                |
| 45 | venufriend4049<br>@gmail.com             | Thagaram<br>venu   | Male       | <u>B.CO</u><br><u>M</u> | Commerc<br>e | 70-84%     | Thoroughly     | Excellent | times<br>effectiv<br>e             | sometimes<br>unfair | Every time | Regularly | very well     | Every time | Every time | Every<br>time | Every time | Every<br>time | Neutral           | Neutral           | To a great extent       | 70-89%          | Neutral           | Exlent                                    | Good                                                                             |
|    | rresusathyavani<br>@gmail.com            | R sathyavani       |            | <u>B.CO</u><br><u>M</u> | Commerc<br>e | 85 to 100% | Satisfactorily | Excellent | Always<br>effectiv<br>e            | Always fair         | Every time | Often     | very well     | Every time | usually    | Every<br>time | Every time | Some<br>times | Agree             | Agree             | To a great extent       | above<br>90%    | Agree             |                                           |                                                                                  |