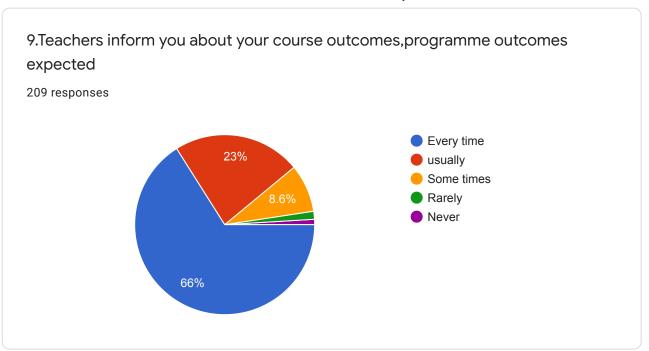

| 14. | 9.Teachers inform you about your course outcomes,programme outcomes expected |
|-----|------------------------------------------------------------------------------|
|     | Mark only one oval.                                                          |
|     | Every time                                                                   |
|     | usually                                                                      |
|     | Some times                                                                   |
|     | Rarely                                                                       |
|     | Never                                                                        |
|     |                                                                              |
|     |                                                                              |
| 15. | 10. Mentor-mentee in the college makes regular follow up                     |
|     | Mark only one oval.                                                          |
|     | Every time                                                                   |
|     | usually                                                                      |
|     | Some times                                                                   |
|     | Rarely                                                                       |
|     |                                                                              |
|     |                                                                              |
| 16. | 11.Teachers illustrate the concepts through examples and application         |
|     | Mark only one oval.                                                          |
|     | Every time                                                                   |
|     | usually                                                                      |
|     | Some times                                                                   |
|     | Rarely                                                                       |
|     | Never                                                                        |
|     |                                                                              |
|     |                                                                              |