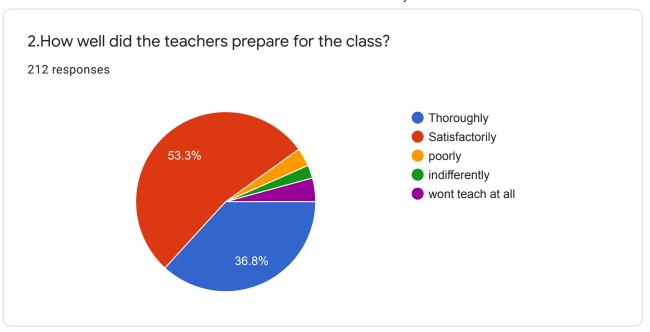

| 23. | 18.Over all quality of teaching and learning process in your college is very good |
|-----|-----------------------------------------------------------------------------------|
|     | Mark only one oval.                                                               |
|     | Strongly agree                                                                    |
|     | Agree                                                                             |
|     | Neutral                                                                           |
|     | Disagree                                                                          |
|     | Stronglly disagree                                                                |
|     |                                                                                   |
|     |                                                                                   |
| 24. | 19.Suggestions to improve the overall teaching-Learning experience in the college |
|     |                                                                                   |
|     |                                                                                   |
|     |                                                                                   |
|     |                                                                                   |
|     |                                                                                   |
|     |                                                                                   |
| 25. | 20.How do you feel as a student of this college?                                  |
|     |                                                                                   |
|     |                                                                                   |
|     |                                                                                   |
|     |                                                                                   |