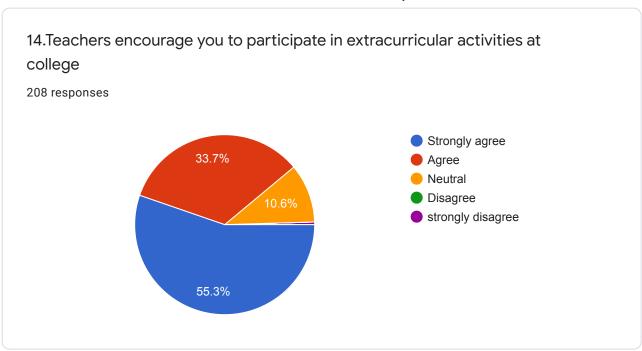

|     | 76 @ go       | wtham.maraka                  |                    |            |          |         | 70-84%     |                | Excellent | Always<br>effectiv<br>e<br>some<br>times<br>effectiv |              | Every time |           |               |            |            |               | Every time | Every<br>time |                   | Agree             |                   | 70-89%       | Strongly<br>agree | Teaching is very excellent our college faculty very best facalty so no suggestion s                                                               | I felt very happy because join this college because our college and facalty very experienc e |
|-----|---------------|-------------------------------|--------------------|------------|----------|---------|------------|----------------|-----------|------------------------------------------------------|--------------|------------|-----------|---------------|------------|------------|---------------|------------|---------------|-------------------|-------------------|-------------------|--------------|-------------------|---------------------------------------------------------------------------------------------------------------------------------------------------|----------------------------------------------------------------------------------------------|
| 1   | 77 la@        | @gmail.com                    | Gowtham            | Male       | В,А      | Arts    | 55 to 69%  | Satisfactorily | Excellent | е                                                    | usually fair | Usually    | Often     | very well     | usually    | usually    | usually       | usually    | usually       | Agree             | Agree             | Moderate          | 50-69%       | Agree             | overall                                                                                                                                           |                                                                                              |
| 1   |               | epallivenky00<br>gmail.com    | A. Venkatesh       | Male       | B,A      | Arts    | 85 to 100% | Satisfactorily |           | Always<br>effectiv<br>e<br>Genera                    | sometimes    | Every time | Sometimes | very well     | Every time | Every time | Every<br>time | Every time | Every<br>time |                   | Strongly<br>agree | To a great extent | 70-89%       | Agree             | teaching<br>is very<br>good                                                                                                                       | I feel very<br>happy                                                                         |
|     |               | ndaruswamy56                  | _                  |            | B.CO     | Commerc |            |                |           | ineffecti                                            | sometimes    |            |           |               |            | _          | Every         |            | Some          |                   | <u> </u>          | To a great        |              |                   |                                                                                                                                                   | Good                                                                                         |
| 1   | 79 0@         | gmail.com                     | B.swamy            | Male       | <u>M</u> | е       | 85 to 100% | Satisfactorily | very good | ve                                                   | unfair       | Every time | Regularly | very well     | Every time | Every time | time          | some times | times         | Neutral           | Neutral           | extent            | 50-69%       | Neutral           | Yes                                                                                                                                               | college                                                                                      |
| 1   |               | nman19143@g                   |                    | Male       | B.Sc     | Science | 85 to 100% | Thoroughly     | Excellent | Always<br>effectiv<br>e                              | Always fair  | Every time | Sometimes | very well     | usually    | Every time | Every<br>time | Every time | Some<br>times | Strongly<br>agree | Strongly agree    | To a great extent | below<br>29% | Strongly<br>agree |                                                                                                                                                   | Good                                                                                         |
| 1   |               | aikrihana395@<br>nail.com     | Sk. Rihana         | Femal<br>e | B,A      | Arts    | 85 to 100% | Satisfactorily |           | Always<br>effectiv<br>e                              | Always fair  | Every time | Sometimes | very well     | Every time | usually    | Every<br>time | Every time | Every<br>time | Strongly<br>agree | Agree             | To a great extent | 70-89%       | Agree             | Placement                                                                                                                                         | Satisfied                                                                                    |
| 1   |               | ipuhimasree@<br>nail.com      | Kaipu Hima<br>sree | Femal<br>e |          | Arts    | 85 to 100% | Thoroughly     | Excellent | Always<br>effectiv<br>e                              |              | Every time | Regularly | Significantly | Every time | Every time | Every         | Every time | Every         | Strongly          | Strongly          | To a great extent | 70-89%       | Strongly          | cell should be introduced. Conduct debates and seminars on current social issues to aware the students, personalized feedback should be provided. | Feeling proud to be the student of JVR.excel lent faculty,wel                                |
|     | mi            | diumsrivani@g                 |                    | Femal      |          |         | 70-84%     | Satisfactorily |           | Always<br>effectiv<br>e                              | Always fair  | Usually    | Sometimes | very well     |            | Every time | Every         | Every time | Every<br>time | Strongly          | Strongly<br>agree | To a great        | above<br>90% | Strongly<br>agree | No<br>suggestion<br>s to<br>improve<br>the overall<br>teaching<br>learning<br>experience<br>in the<br>college<br>Yes<br>overall                   | I am very<br>happy as                                                                        |
| _ 1 |               | ikumarislavath<br>8@gmail.com | Sai kumar          | Male       | В,А      | Arts    | 30 to 54%  | Satisfactorily | Good      | some<br>times<br>effectiv<br>e                       | Always fair  | Every time | Often     | very well     | Every time | Every time | Every<br>time | Every time | Every<br>time | Agree             | Agree             | Moderate          | 70-89%       | Agree             | teaching<br>learning<br>experience<br>in the<br>college                                                                                           | lam<br>proud of<br>you in my<br>college                                                      |
| 1   | an<br>85 ail. | ua27780@gm<br>.com            |                    | Femal<br>e |          | Arts    | 85 to 100% | Satisfactorily | Excellent | effectiv                                             | usually fair | Every time | Sometimes | very well     | Every time |            | Every time    | Every time | Every<br>time | Strongly agree    | Strongly agree    | To a great extent | 30-49%       | Strongly agree    | Very good                                                                                                                                         | Great<br>feeling                                                                             |