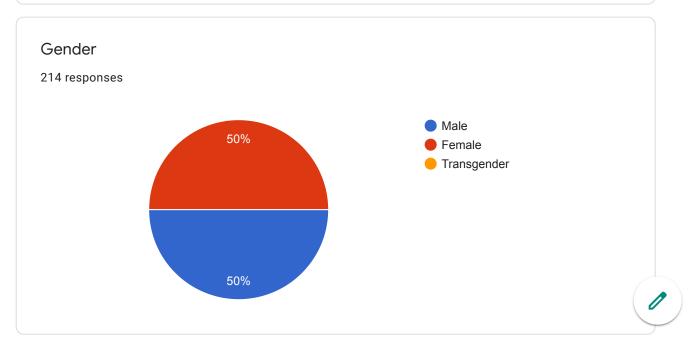

| 5. | Subject area you currently pursuing *                |
|----|------------------------------------------------------|
|    | Mark only one oval.                                  |
|    | Arts                                                 |
|    | Commerce                                             |
|    | Science                                              |
|    |                                                      |
|    |                                                      |
| 6. | 1.How much of the syllabus was covered in the class? |
|    | Mark only one oval.                                  |
|    | 85 to 100%                                           |
|    | 70-84%                                               |
|    | 55 to 69%                                            |
|    | 30 to 54%                                            |
|    | below 30%                                            |
|    |                                                      |
| 7. | 2.How well did the teachers prepare for the class?   |
|    | Mark only one oval.                                  |
|    | Thoroughly                                           |
|    | Satisfactorily                                       |
|    | poorly                                               |
|    | indifferently                                        |
|    | wont teach at all                                    |
|    |                                                      |