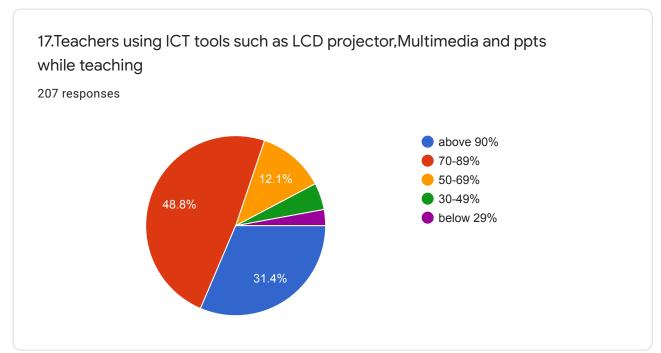

otadoni odtionaction odnivo', 2017. 20

214 responses

**Publish analytics** 

This content is neither created nor endorsed by Google. Report Abuse - Terms of Service - Privacy Policy

Google Forms