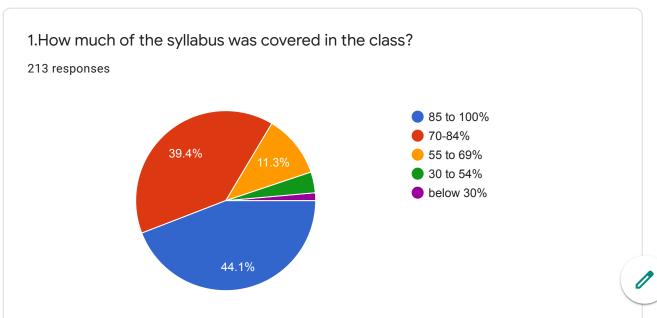

| 5. | Subject area you currently pursuing *                |
|----|------------------------------------------------------|
|    | Mark only one oval.                                  |
|    | Arts                                                 |
|    | Commerce                                             |
|    | Science                                              |
|    |                                                      |
|    |                                                      |
| 6. | 1.How much of the syllabus was covered in the class? |
|    | Mark only one oval.                                  |
|    | 85 to 100%                                           |
|    | 70-84%                                               |
|    | 55 to 69%                                            |
|    | 30 to 54%                                            |
|    | below 30%                                            |
|    |                                                      |
| 7. | 2.How well did the teachers prepare for the class?   |
|    | Mark only one oval.                                  |
|    | Thoroughly                                           |
|    | Satisfactorily                                       |
|    | poorly                                               |
|    | indifferently                                        |
|    | wont teach at all                                    |
|    |                                                      |