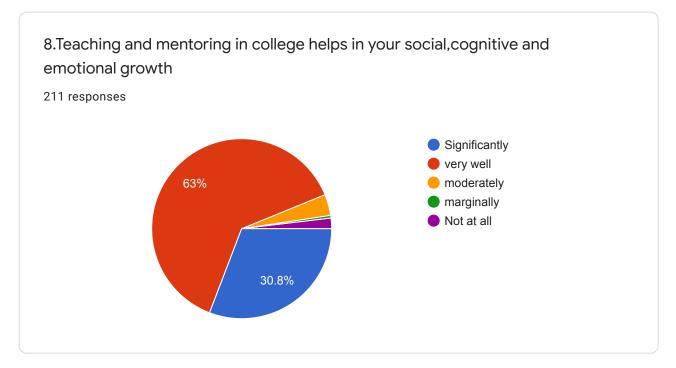

| 11. | 6. Your performance in Assignment is discussed with you "                                              |
|-----|--------------------------------------------------------------------------------------------------------|
|     | Mark only one oval.                                                                                    |
|     | Every time                                                                                             |
|     | Usually                                                                                                |
|     | sometimes                                                                                              |
|     | Rarely                                                                                                 |
|     | Never                                                                                                  |
|     |                                                                                                        |
| 12. | 7. The college takes active interest in promoting Field visits/Study trips,Field projects for students |
|     | Mark only one oval.                                                                                    |
|     | Regularly                                                                                              |
|     | Often                                                                                                  |
|     | Sometimes                                                                                              |
|     | Rarely                                                                                                 |
|     | Never                                                                                                  |
|     |                                                                                                        |
| 13. | 8.Teaching and mentoring in college helps in your social, cognitive and emotional growth               |
|     | Mark only one oval.                                                                                    |
|     | Significantly                                                                                          |
|     | very well                                                                                              |
|     | moderately                                                                                             |
|     | marginally                                                                                             |
|     | Not at all                                                                                             |
|     |                                                                                                        |