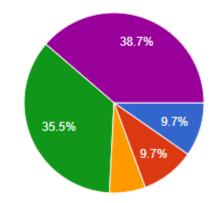

#### **FEEDBACK ANALYSIS**

31 responses

# 4.Will you recommend this course to your friends

31 responses

5. The lectures were clear and easy to understand

31 responses

6.Were the objectives of the course realized.

31 responses

7. Overall rating of the course