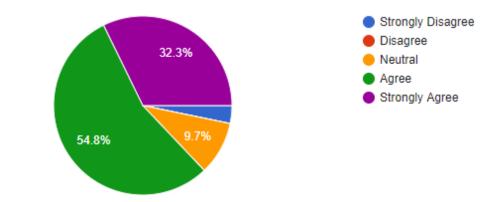

# 1.Were the objectives of the course clear to you

31 responses

31 responses

Yes

3.The course exposed you to new knowledge

31 responses

# 4.Will you recommend this course to your friends

31 responses

5. The lectures were clear and easy to understand

31 responses

6.Were the objectives of the course realized.

31 responses

7. Overall rating of the course