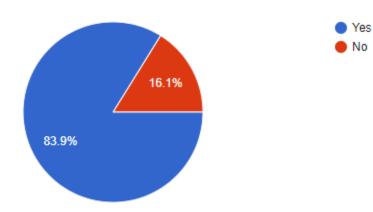

# 1.Were the objectives of the course clear to you

31 responses

31 responses

Yes

3.The course exposed you to new knowledge

31 responses