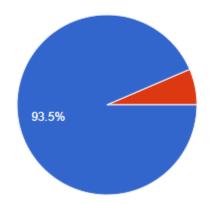

#### **FEEDBACK ANALYSIS**

31 responses

# 1.Were the objectives of the course clear to you

31 responses

31 responses

Yes

3.The course exposed you to new knowledge

31 responses

# 4.Will you recommend this course to your friends

31 responses

5. The lectures were clear and easy to understand

31 responses

6.Were the objectives of the course realized.

31 responses

7. Overall rating of the course