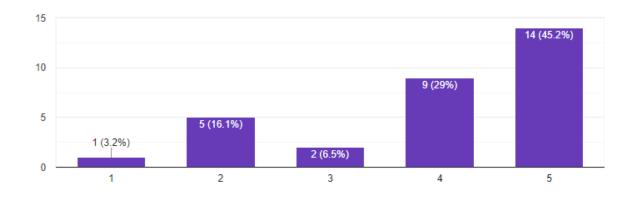

#### **FEEDBACK ANALYSIS**

31 responses

# 4.Will you recommend this course to your friends

31 responses

5. The lectures were clear and easy to understand

31 responses

6.Were the objectives of the course realized.

31 responses

7. Overall rating of the course