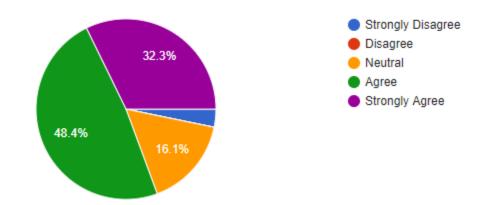

# 4.Will you recommend this course to your friends

31 responses

5. The lectures were clear and easy to understand

31 responses

6.Were the objectives of the course realized.

31 responses

7. Overall rating of the course