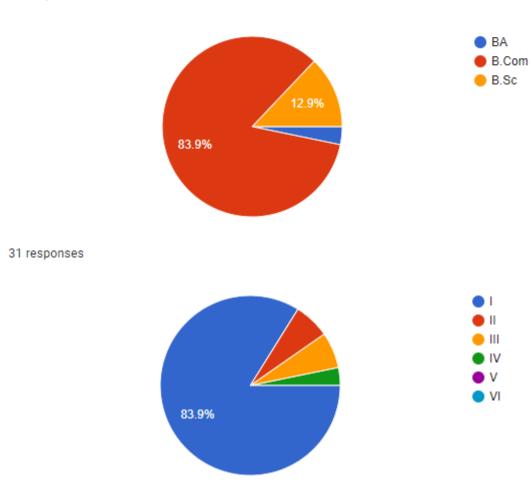

#### **FEEDBACK ANALYSIS**

31 responses

# 1.Were the objectives of the course clear to you

31 responses

31 responses

Yes

3.The course exposed you to new knowledge

31 responses