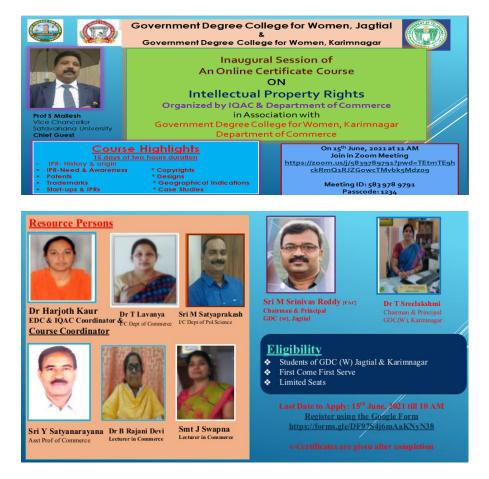

# Notice

The students are informed that a certificate course in Intellectual Property Rights will be started from 15<sup>th</sup> June, 2021 in association with Government Degree College for Women, Karimnagar. Interested students are requested to fill the Google form sent to all the students in Whatsapp group latest by 15<sup>th</sup> June, 2021, 10 AM. The link is <u>https://forms.gle/DF97S4j6mAaKNyN38</u>. The resource persons are from both the colleges. The brochure is attached.

# ONLINE CERTIFICATE COURSE IN INTELLECTUAL PROPERTY RIGHTS

Development of IPR is a recent phenomenon. It is still in a nascent stage and continuously evolving every passing day. Even the most learned legal luminaries find it difficult to solve the legal problems posed by technology. The Online Certificate Course offered by these institutes, intends to spread awareness among the general public about the IPR, it is specifically beneficial to the student community who may face cases on their creativity or ideas.

Conduct of the Course

All the students enrolled shall be added in Whatsapp group wherein Zoom meeting ID is sent. It is only through this ID that the resource person will be interacting with the candidates. Each student shall be supplied study material and be given assignments from time to time during the course of 15 days of two hours duration. The course will be conducted only online and no hard copy of either the study material or assignment shall be sent to the candidates or accepted from the candidates.

#### The syllabus is as follows:

- IPR- History & origin
- IPR-Need & Awareness
- Patents
- Trademarks
- Start-ups & IPRs
- Copyrights
- Designs
- Geographical Indications
- Case Studies