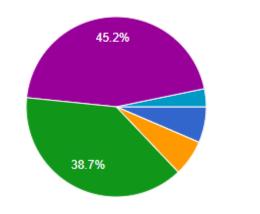

#### **FEEDBACK ANALYSIS**

31 responses

# 1.Were the objectives of the course clear to you

31 responses

31 responses

Yes

3.The course exposed you to new knowledge

31 responses