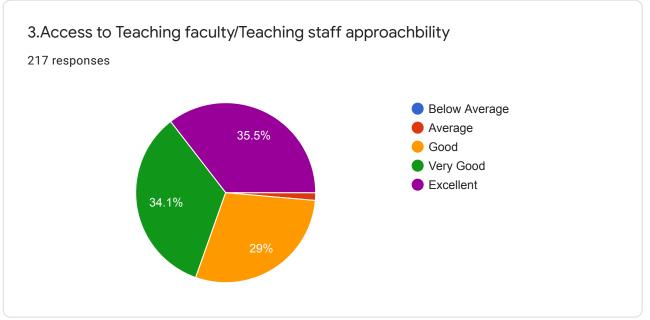

## Student Satisfactory Survey

JVR Govt College:: Sathupally

| 1. How satisfied are you with over all studying experience as a student at J.V.R Govt.College?                                                                                                                                                                                                                                                                                                                        |  |  |  |  |
|-----------------------------------------------------------------------------------------------------------------------------------------------------------------------------------------------------------------------------------------------------------------------------------------------------------------------------------------------------------------------------------------------------------------------|--|--|--|--|
| <b>O</b> Very satisfied O satisfied O Neutral O Dissatisfied                                                                                                                                                                                                                                                                                                                                                          |  |  |  |  |
| <ol> <li>How would you rate the Quality of Teaching and Knowledge given by Teachers         <ul> <li>O Below Average</li> <li>O Average</li> <li>O Good</li> <li>O Very Good</li> <li>O Excellent</li> </ul> </li> <li>Access to Teaching faculty/Teaching staff approachability         <ul> <li>O Below Average</li> <li>O Average</li> <li>O Good</li> <li>O Very Good</li> <li>O Excellent</li> </ul> </li> </ol> |  |  |  |  |
| 4. Overall Infrastructure facilities at the college                                                                                                                                                                                                                                                                                                                                                                   |  |  |  |  |
| O Below Average O Average O Good O Very Good O Excellent                                                                                                                                                                                                                                                                                                                                                              |  |  |  |  |
|                                                                                                                                                                                                                                                                                                                                                                                                                       |  |  |  |  |
| 5. Library facility at the college                                                                                                                                                                                                                                                                                                                                                                                    |  |  |  |  |
| 0 Below Average O Average O Good O Very Good O Excellent                                                                                                                                                                                                                                                                                                                                                              |  |  |  |  |
| 6. Toilets & Wash rooms                                                                                                                                                                                                                                                                                                                                                                                               |  |  |  |  |
| O Below Average O Average O Good O Very Good O Excellent                                                                                                                                                                                                                                                                                                                                                              |  |  |  |  |
| 7. Laboratory and Computer facilities                                                                                                                                                                                                                                                                                                                                                                                 |  |  |  |  |
| O Below Average O Average O Good O Very Good O Excellent                                                                                                                                                                                                                                                                                                                                                              |  |  |  |  |
| 8. Career guidance/Coaching/Mentoring and Soft skills training                                                                                                                                                                                                                                                                                                                                                        |  |  |  |  |
| O Below Average O Average O Good O Very Good O Excellent                                                                                                                                                                                                                                                                                                                                                              |  |  |  |  |
| 9. Sports, Cultural, Literary and Recreational activities                                                                                                                                                                                                                                                                                                                                                             |  |  |  |  |
| O Below Average O Average O Good O Very Good O Excellent                                                                                                                                                                                                                                                                                                                                                              |  |  |  |  |
| 10. Extension activities through N.S.S/N.C.C/Consumer club/Eco-club/Red ribbon and other clubs                                                                                                                                                                                                                                                                                                                        |  |  |  |  |
| O Below Average O Average O Good O Very Good O Excellent                                                                                                                                                                                                                                                                                                                                                              |  |  |  |  |
| 11.Campus safety especially to girl students                                                                                                                                                                                                                                                                                                                                                                          |  |  |  |  |
| O Below Average O Average O Good O Very Good O Excellent                                                                                                                                                                                                                                                                                                                                                              |  |  |  |  |
| 12.General discipline maintained in the College                                                                                                                                                                                                                                                                                                                                                                       |  |  |  |  |
| O Below Average O Average O Good O Very Good O Excellent                                                                                                                                                                                                                                                                                                                                                              |  |  |  |  |
| 13. Support of teachers to needy students                                                                                                                                                                                                                                                                                                                                                                             |  |  |  |  |
| O Below Average O Average O Good O Very Good O Excellent                                                                                                                                                                                                                                                                                                                                                              |  |  |  |  |
| 14. Promptness of Office services                                                                                                                                                                                                                                                                                                                                                                                     |  |  |  |  |