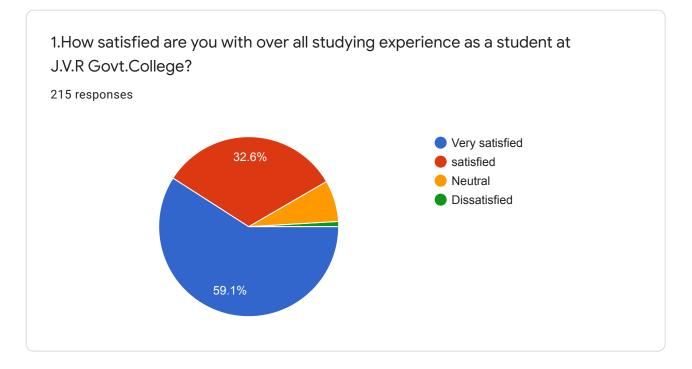

## Student Satisfactory Survey

JVR Govt College:: Sathupally

| 1. How satisfied are you with over all studying experience as a student at J.V.R Govt.College?                                                                                                                                                                                                                                                                                                                        |  |  |  |  |
|-----------------------------------------------------------------------------------------------------------------------------------------------------------------------------------------------------------------------------------------------------------------------------------------------------------------------------------------------------------------------------------------------------------------------|--|--|--|--|
| <b>O</b> Very satisfied O satisfied O Neutral O Dissatisfied                                                                                                                                                                                                                                                                                                                                                          |  |  |  |  |
| <ol> <li>How would you rate the Quality of Teaching and Knowledge given by Teachers         <ul> <li>O Below Average</li> <li>O Average</li> <li>O Good</li> <li>O Very Good</li> <li>O Excellent</li> </ul> </li> <li>Access to Teaching faculty/Teaching staff approachability         <ul> <li>O Below Average</li> <li>O Average</li> <li>O Good</li> <li>O Very Good</li> <li>O Excellent</li> </ul> </li> </ol> |  |  |  |  |
| 4. Overall Infrastructure facilities at the college                                                                                                                                                                                                                                                                                                                                                                   |  |  |  |  |
| O Below Average O Average O Good O Very Good O Excellent                                                                                                                                                                                                                                                                                                                                                              |  |  |  |  |
|                                                                                                                                                                                                                                                                                                                                                                                                                       |  |  |  |  |
| 5. Library facility at the college                                                                                                                                                                                                                                                                                                                                                                                    |  |  |  |  |
| 0 Below Average O Average O Good O Very Good O Excellent                                                                                                                                                                                                                                                                                                                                                              |  |  |  |  |
| 6. Toilets & Wash rooms                                                                                                                                                                                                                                                                                                                                                                                               |  |  |  |  |
| O Below Average O Average O Good O Very Good O Excellent                                                                                                                                                                                                                                                                                                                                                              |  |  |  |  |
| 7. Laboratory and Computer facilities                                                                                                                                                                                                                                                                                                                                                                                 |  |  |  |  |
| O Below Average O Average O Good O Very Good O Excellent                                                                                                                                                                                                                                                                                                                                                              |  |  |  |  |
| 8. Career guidance/Coaching/Mentoring and Soft skills training                                                                                                                                                                                                                                                                                                                                                        |  |  |  |  |
| O Below Average O Average O Good O Very Good O Excellent                                                                                                                                                                                                                                                                                                                                                              |  |  |  |  |
| 9. Sports, Cultural, Literary and Recreational activities                                                                                                                                                                                                                                                                                                                                                             |  |  |  |  |
| O Below Average O Average O Good O Very Good O Excellent                                                                                                                                                                                                                                                                                                                                                              |  |  |  |  |
| 10. Extension activities through N.S.S/N.C.C/Consumer club/Eco-club/Red ribbon and other clubs                                                                                                                                                                                                                                                                                                                        |  |  |  |  |
| O Below Average O Average O Good O Very Good O Excellent                                                                                                                                                                                                                                                                                                                                                              |  |  |  |  |
| 11.Campus safety especially to girl students                                                                                                                                                                                                                                                                                                                                                                          |  |  |  |  |
| O Below Average O Average O Good O Very Good O Excellent                                                                                                                                                                                                                                                                                                                                                              |  |  |  |  |
| 12.General discipline maintained in the College                                                                                                                                                                                                                                                                                                                                                                       |  |  |  |  |
| O Below Average O Average O Good O Very Good O Excellent                                                                                                                                                                                                                                                                                                                                                              |  |  |  |  |
| 13. Support of teachers to needy students                                                                                                                                                                                                                                                                                                                                                                             |  |  |  |  |
| O Below Average O Average O Good O Very Good O Excellent                                                                                                                                                                                                                                                                                                                                                              |  |  |  |  |
| 14. Promptness of Office services                                                                                                                                                                                                                                                                                                                                                                                     |  |  |  |  |