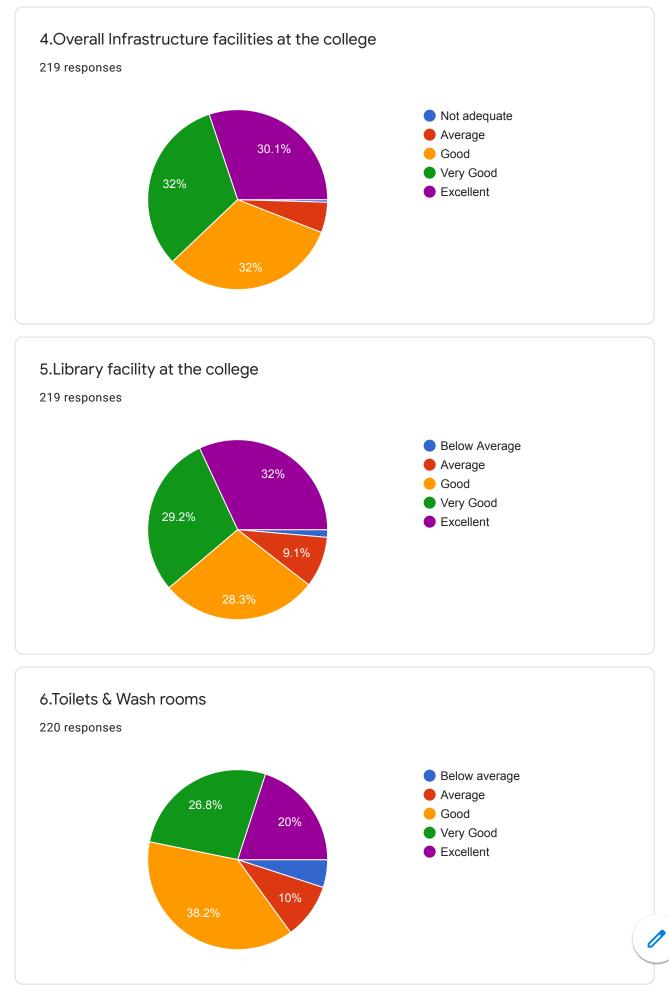

## Student Satisfactory Survey

JVR Govt College:: Sathupally

| 1. How satisfied are you with over all studying experience as a student at J.V.R Govt.College?                                                                                                                                                                                                                                                                                                                        |  |  |  |  |
|-----------------------------------------------------------------------------------------------------------------------------------------------------------------------------------------------------------------------------------------------------------------------------------------------------------------------------------------------------------------------------------------------------------------------|--|--|--|--|
| <b>O</b> Very satisfied O satisfied O Neutral O Dissatisfied                                                                                                                                                                                                                                                                                                                                                          |  |  |  |  |
| <ol> <li>How would you rate the Quality of Teaching and Knowledge given by Teachers         <ul> <li>O Below Average</li> <li>O Average</li> <li>O Good</li> <li>O Very Good</li> <li>O Excellent</li> </ul> </li> <li>Access to Teaching faculty/Teaching staff approachability         <ul> <li>O Below Average</li> <li>O Average</li> <li>O Good</li> <li>O Very Good</li> <li>O Excellent</li> </ul> </li> </ol> |  |  |  |  |
| 4. Overall Infrastructure facilities at the college                                                                                                                                                                                                                                                                                                                                                                   |  |  |  |  |
| O Below Average O Average O Good O Very Good O Excellent                                                                                                                                                                                                                                                                                                                                                              |  |  |  |  |
|                                                                                                                                                                                                                                                                                                                                                                                                                       |  |  |  |  |
| 5. Library facility at the college                                                                                                                                                                                                                                                                                                                                                                                    |  |  |  |  |
| 0 Below Average O Average O Good O Very Good O Excellent                                                                                                                                                                                                                                                                                                                                                              |  |  |  |  |
| 6. Toilets & Wash rooms                                                                                                                                                                                                                                                                                                                                                                                               |  |  |  |  |
| O Below Average O Average O Good O Very Good O Excellent                                                                                                                                                                                                                                                                                                                                                              |  |  |  |  |
| 7. Laboratory and Computer facilities                                                                                                                                                                                                                                                                                                                                                                                 |  |  |  |  |
| O Below Average O Average O Good O Very Good O Excellent                                                                                                                                                                                                                                                                                                                                                              |  |  |  |  |
| 8. Career guidance/Coaching/Mentoring and Soft skills training                                                                                                                                                                                                                                                                                                                                                        |  |  |  |  |
| O Below Average O Average O Good O Very Good O Excellent                                                                                                                                                                                                                                                                                                                                                              |  |  |  |  |
| 9. Sports, Cultural, Literary and Recreational activities                                                                                                                                                                                                                                                                                                                                                             |  |  |  |  |
| O Below Average O Average O Good O Very Good O Excellent                                                                                                                                                                                                                                                                                                                                                              |  |  |  |  |
| 10. Extension activities through N.S.S/N.C.C/Consumer club/Eco-club/Red ribbon and other clubs                                                                                                                                                                                                                                                                                                                        |  |  |  |  |
| O Below Average O Average O Good O Very Good O Excellent                                                                                                                                                                                                                                                                                                                                                              |  |  |  |  |
| 11.Campus safety especially to girl students                                                                                                                                                                                                                                                                                                                                                                          |  |  |  |  |
| O Below Average O Average O Good O Very Good O Excellent                                                                                                                                                                                                                                                                                                                                                              |  |  |  |  |
| 12.General discipline maintained in the College                                                                                                                                                                                                                                                                                                                                                                       |  |  |  |  |
| O Below Average O Average O Good O Very Good O Excellent                                                                                                                                                                                                                                                                                                                                                              |  |  |  |  |
| 13. Support of teachers to needy students                                                                                                                                                                                                                                                                                                                                                                             |  |  |  |  |
| O Below Average O Average O Good O Very Good O Excellent                                                                                                                                                                                                                                                                                                                                                              |  |  |  |  |
| 14. Promptness of Office services                                                                                                                                                                                                                                                                                                                                                                                     |  |  |  |  |