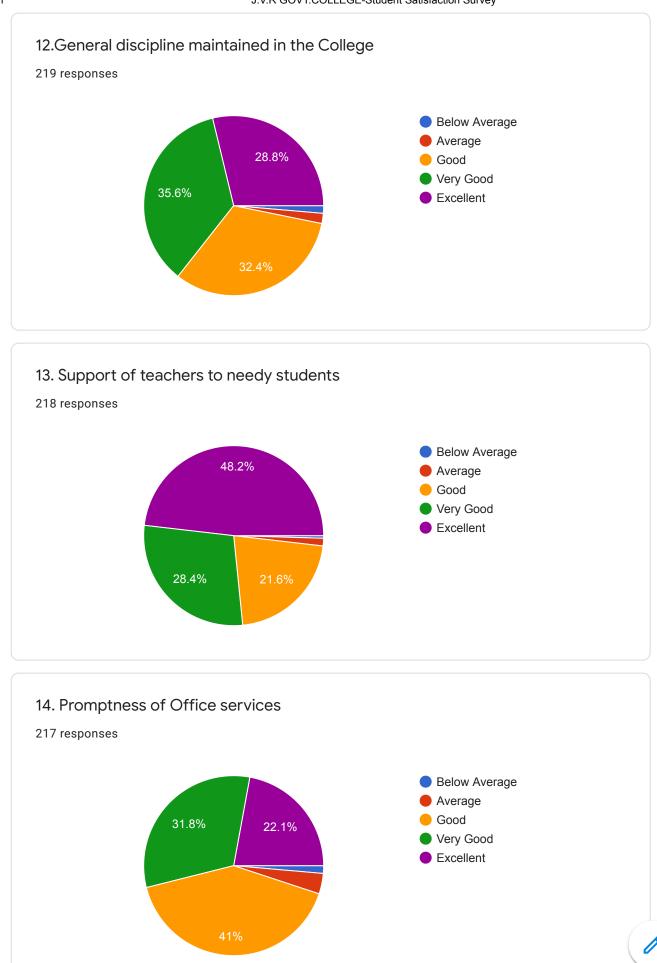

## Student Satisfactory Survey

JVR Govt College:: Sathupally

| 1. How satisfied are you with over all studying experience as a student at J.V.R Govt.College?                                                                                                                                                                                                                                                                                                                        |  |  |  |  |
|-----------------------------------------------------------------------------------------------------------------------------------------------------------------------------------------------------------------------------------------------------------------------------------------------------------------------------------------------------------------------------------------------------------------------|--|--|--|--|
| <b>O</b> Very satisfied O satisfied O Neutral O Dissatisfied                                                                                                                                                                                                                                                                                                                                                          |  |  |  |  |
| <ol> <li>How would you rate the Quality of Teaching and Knowledge given by Teachers         <ul> <li>O Below Average</li> <li>O Average</li> <li>O Good</li> <li>O Very Good</li> <li>O Excellent</li> </ul> </li> <li>Access to Teaching faculty/Teaching staff approachability         <ul> <li>O Below Average</li> <li>O Average</li> <li>O Good</li> <li>O Very Good</li> <li>O Excellent</li> </ul> </li> </ol> |  |  |  |  |
| 4. Overall Infrastructure facilities at the college                                                                                                                                                                                                                                                                                                                                                                   |  |  |  |  |
| O Below Average O Average O Good O Very Good O Excellent                                                                                                                                                                                                                                                                                                                                                              |  |  |  |  |
|                                                                                                                                                                                                                                                                                                                                                                                                                       |  |  |  |  |
| 5. Library facility at the college                                                                                                                                                                                                                                                                                                                                                                                    |  |  |  |  |
| 0 Below Average O Average O Good O Very Good O Excellent                                                                                                                                                                                                                                                                                                                                                              |  |  |  |  |
| 6. Toilets & Wash rooms                                                                                                                                                                                                                                                                                                                                                                                               |  |  |  |  |
| O Below Average O Average O Good O Very Good O Excellent                                                                                                                                                                                                                                                                                                                                                              |  |  |  |  |
| 7. Laboratory and Computer facilities                                                                                                                                                                                                                                                                                                                                                                                 |  |  |  |  |
| O Below Average O Average O Good O Very Good O Excellent                                                                                                                                                                                                                                                                                                                                                              |  |  |  |  |
| 8. Career guidance/Coaching/Mentoring and Soft skills training                                                                                                                                                                                                                                                                                                                                                        |  |  |  |  |
| O Below Average O Average O Good O Very Good O Excellent                                                                                                                                                                                                                                                                                                                                                              |  |  |  |  |
| 9. Sports, Cultural, Literary and Recreational activities                                                                                                                                                                                                                                                                                                                                                             |  |  |  |  |
| O Below Average O Average O Good O Very Good O Excellent                                                                                                                                                                                                                                                                                                                                                              |  |  |  |  |
| 10. Extension activities through N.S.S/N.C.C/Consumer club/Eco-club/Red ribbon and other clubs                                                                                                                                                                                                                                                                                                                        |  |  |  |  |
| O Below Average O Average O Good O Very Good O Excellent                                                                                                                                                                                                                                                                                                                                                              |  |  |  |  |
| 11.Campus safety especially to girl students                                                                                                                                                                                                                                                                                                                                                                          |  |  |  |  |
| O Below Average O Average O Good O Very Good O Excellent                                                                                                                                                                                                                                                                                                                                                              |  |  |  |  |
| 12.General discipline maintained in the College                                                                                                                                                                                                                                                                                                                                                                       |  |  |  |  |
| O Below Average O Average O Good O Very Good O Excellent                                                                                                                                                                                                                                                                                                                                                              |  |  |  |  |
| 13. Support of teachers to needy students                                                                                                                                                                                                                                                                                                                                                                             |  |  |  |  |
| O Below Average O Average O Good O Very Good O Excellent                                                                                                                                                                                                                                                                                                                                                              |  |  |  |  |
| 14. Promptness of Office services                                                                                                                                                                                                                                                                                                                                                                                     |  |  |  |  |