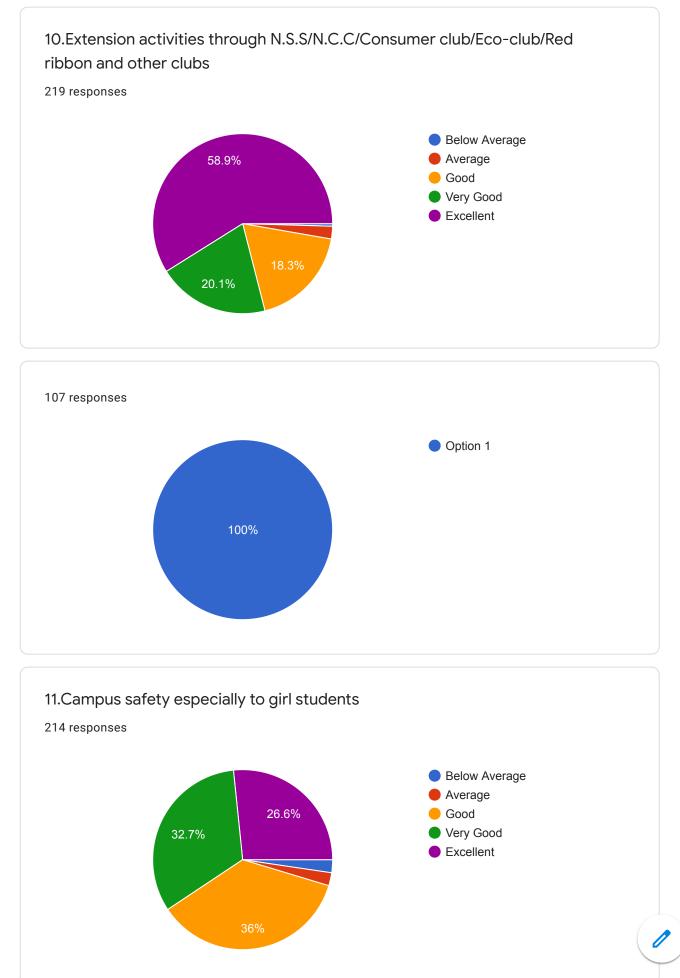

## Student Satisfactory Survey

JVR Govt College:: Sathupally

| 1. How satisfied are you with over all studying experience as a student at J.V.R Govt.College?                                                                                                                                                                                                                                                                                                                        |  |  |  |  |
|-----------------------------------------------------------------------------------------------------------------------------------------------------------------------------------------------------------------------------------------------------------------------------------------------------------------------------------------------------------------------------------------------------------------------|--|--|--|--|
| <b>O</b> Very satisfied O satisfied O Neutral O Dissatisfied                                                                                                                                                                                                                                                                                                                                                          |  |  |  |  |
| <ol> <li>How would you rate the Quality of Teaching and Knowledge given by Teachers         <ul> <li>O Below Average</li> <li>O Average</li> <li>O Good</li> <li>O Very Good</li> <li>O Excellent</li> </ul> </li> <li>Access to Teaching faculty/Teaching staff approachability         <ul> <li>O Below Average</li> <li>O Average</li> <li>O Good</li> <li>O Very Good</li> <li>O Excellent</li> </ul> </li> </ol> |  |  |  |  |
| 4. Overall Infrastructure facilities at the college                                                                                                                                                                                                                                                                                                                                                                   |  |  |  |  |
| O Below Average O Average O Good O Very Good O Excellent                                                                                                                                                                                                                                                                                                                                                              |  |  |  |  |
|                                                                                                                                                                                                                                                                                                                                                                                                                       |  |  |  |  |
| 5. Library facility at the college                                                                                                                                                                                                                                                                                                                                                                                    |  |  |  |  |
| 0 Below Average O Average O Good O Very Good O Excellent                                                                                                                                                                                                                                                                                                                                                              |  |  |  |  |
| 6. Toilets & Wash rooms                                                                                                                                                                                                                                                                                                                                                                                               |  |  |  |  |
| O Below Average O Average O Good O Very Good O Excellent                                                                                                                                                                                                                                                                                                                                                              |  |  |  |  |
| 7. Laboratory and Computer facilities                                                                                                                                                                                                                                                                                                                                                                                 |  |  |  |  |
| O Below Average O Average O Good O Very Good O Excellent                                                                                                                                                                                                                                                                                                                                                              |  |  |  |  |
| 8. Career guidance/Coaching/Mentoring and Soft skills training                                                                                                                                                                                                                                                                                                                                                        |  |  |  |  |
| O Below Average O Average O Good O Very Good O Excellent                                                                                                                                                                                                                                                                                                                                                              |  |  |  |  |
| 9. Sports, Cultural, Literary and Recreational activities                                                                                                                                                                                                                                                                                                                                                             |  |  |  |  |
| O Below Average O Average O Good O Very Good O Excellent                                                                                                                                                                                                                                                                                                                                                              |  |  |  |  |
| 10. Extension activities through N.S.S/N.C.C/Consumer club/Eco-club/Red ribbon and other clubs                                                                                                                                                                                                                                                                                                                        |  |  |  |  |
| O Below Average O Average O Good O Very Good O Excellent                                                                                                                                                                                                                                                                                                                                                              |  |  |  |  |
| 11.Campus safety especially to girl students                                                                                                                                                                                                                                                                                                                                                                          |  |  |  |  |
| O Below Average O Average O Good O Very Good O Excellent                                                                                                                                                                                                                                                                                                                                                              |  |  |  |  |
| 12.General discipline maintained in the College                                                                                                                                                                                                                                                                                                                                                                       |  |  |  |  |
| O Below Average O Average O Good O Very Good O Excellent                                                                                                                                                                                                                                                                                                                                                              |  |  |  |  |
| 13. Support of teachers to needy students                                                                                                                                                                                                                                                                                                                                                                             |  |  |  |  |
| O Below Average O Average O Good O Very Good O Excellent                                                                                                                                                                                                                                                                                                                                                              |  |  |  |  |
| 14. Promptness of Office services                                                                                                                                                                                                                                                                                                                                                                                     |  |  |  |  |