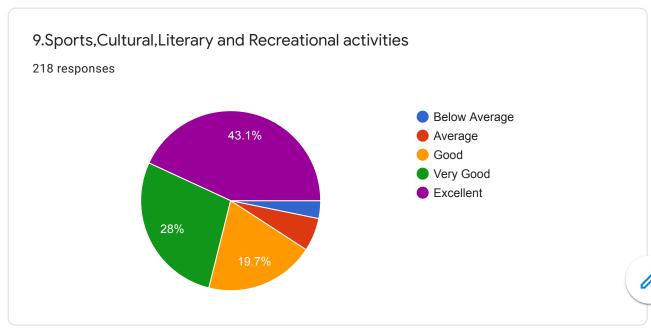

## Student Satisfactory Survey

JVR Govt College:: Sathupally

| 1. How satisfied are you with over all studying experience as a student at J.V.R Govt.College?                                                                                                                                                                                                                                                                                                                        |  |  |  |  |
|-----------------------------------------------------------------------------------------------------------------------------------------------------------------------------------------------------------------------------------------------------------------------------------------------------------------------------------------------------------------------------------------------------------------------|--|--|--|--|
| <b>O</b> Very satisfied O satisfied O Neutral O Dissatisfied                                                                                                                                                                                                                                                                                                                                                          |  |  |  |  |
| <ol> <li>How would you rate the Quality of Teaching and Knowledge given by Teachers         <ul> <li>O Below Average</li> <li>O Average</li> <li>O Good</li> <li>O Very Good</li> <li>O Excellent</li> </ul> </li> <li>Access to Teaching faculty/Teaching staff approachability         <ul> <li>O Below Average</li> <li>O Average</li> <li>O Good</li> <li>O Very Good</li> <li>O Excellent</li> </ul> </li> </ol> |  |  |  |  |
| 4. Overall Infrastructure facilities at the college                                                                                                                                                                                                                                                                                                                                                                   |  |  |  |  |
| O Below Average O Average O Good O Very Good O Excellent                                                                                                                                                                                                                                                                                                                                                              |  |  |  |  |
|                                                                                                                                                                                                                                                                                                                                                                                                                       |  |  |  |  |
| 5. Library facility at the college                                                                                                                                                                                                                                                                                                                                                                                    |  |  |  |  |
| 0 Below Average O Average O Good O Very Good O Excellent                                                                                                                                                                                                                                                                                                                                                              |  |  |  |  |
| 6. Toilets & Wash rooms                                                                                                                                                                                                                                                                                                                                                                                               |  |  |  |  |
| O Below Average O Average O Good O Very Good O Excellent                                                                                                                                                                                                                                                                                                                                                              |  |  |  |  |
| 7. Laboratory and Computer facilities                                                                                                                                                                                                                                                                                                                                                                                 |  |  |  |  |
| O Below Average O Average O Good O Very Good O Excellent                                                                                                                                                                                                                                                                                                                                                              |  |  |  |  |
| 8. Career guidance/Coaching/Mentoring and Soft skills training                                                                                                                                                                                                                                                                                                                                                        |  |  |  |  |
| O Below Average O Average O Good O Very Good O Excellent                                                                                                                                                                                                                                                                                                                                                              |  |  |  |  |
| 9. Sports, Cultural, Literary and Recreational activities                                                                                                                                                                                                                                                                                                                                                             |  |  |  |  |
| O Below Average O Average O Good O Very Good O Excellent                                                                                                                                                                                                                                                                                                                                                              |  |  |  |  |
| 10. Extension activities through N.S.S/N.C.C/Consumer club/Eco-club/Red ribbon and other clubs                                                                                                                                                                                                                                                                                                                        |  |  |  |  |
| O Below Average O Average O Good O Very Good O Excellent                                                                                                                                                                                                                                                                                                                                                              |  |  |  |  |
| 11.Campus safety especially to girl students                                                                                                                                                                                                                                                                                                                                                                          |  |  |  |  |
| O Below Average O Average O Good O Very Good O Excellent                                                                                                                                                                                                                                                                                                                                                              |  |  |  |  |
| 12.General discipline maintained in the College                                                                                                                                                                                                                                                                                                                                                                       |  |  |  |  |
| O Below Average O Average O Good O Very Good O Excellent                                                                                                                                                                                                                                                                                                                                                              |  |  |  |  |
| 13. Support of teachers to needy students                                                                                                                                                                                                                                                                                                                                                                             |  |  |  |  |
| O Below Average O Average O Good O Very Good O Excellent                                                                                                                                                                                                                                                                                                                                                              |  |  |  |  |
| 14. Promptness of Office services                                                                                                                                                                                                                                                                                                                                                                                     |  |  |  |  |