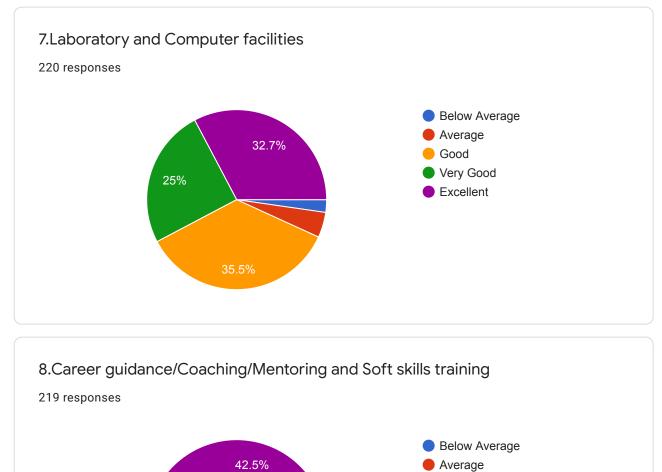

## Student Satisfactory Survey

JVR Govt College:: Sathupally

| 1. How satisfied are you with over all studying experience as a student at J.V.R Govt.College?                                                                                                                                                                                                                                                                                                                        |  |  |  |  |
|-----------------------------------------------------------------------------------------------------------------------------------------------------------------------------------------------------------------------------------------------------------------------------------------------------------------------------------------------------------------------------------------------------------------------|--|--|--|--|
| <b>O</b> Very satisfied O satisfied O Neutral O Dissatisfied                                                                                                                                                                                                                                                                                                                                                          |  |  |  |  |
| <ol> <li>How would you rate the Quality of Teaching and Knowledge given by Teachers         <ul> <li>O Below Average</li> <li>O Average</li> <li>O Good</li> <li>O Very Good</li> <li>O Excellent</li> </ul> </li> <li>Access to Teaching faculty/Teaching staff approachability         <ul> <li>O Below Average</li> <li>O Average</li> <li>O Good</li> <li>O Very Good</li> <li>O Excellent</li> </ul> </li> </ol> |  |  |  |  |
| 4. Overall Infrastructure facilities at the college                                                                                                                                                                                                                                                                                                                                                                   |  |  |  |  |
| O Below Average O Average O Good O Very Good O Excellent                                                                                                                                                                                                                                                                                                                                                              |  |  |  |  |
|                                                                                                                                                                                                                                                                                                                                                                                                                       |  |  |  |  |
| 5. Library facility at the college                                                                                                                                                                                                                                                                                                                                                                                    |  |  |  |  |
| 0 Below Average O Average O Good O Very Good O Excellent                                                                                                                                                                                                                                                                                                                                                              |  |  |  |  |
| 6. Toilets & Wash rooms                                                                                                                                                                                                                                                                                                                                                                                               |  |  |  |  |
| O Below Average O Average O Good O Very Good O Excellent                                                                                                                                                                                                                                                                                                                                                              |  |  |  |  |
| 7. Laboratory and Computer facilities                                                                                                                                                                                                                                                                                                                                                                                 |  |  |  |  |
| O Below Average O Average O Good O Very Good O Excellent                                                                                                                                                                                                                                                                                                                                                              |  |  |  |  |
| 8. Career guidance/Coaching/Mentoring and Soft skills training                                                                                                                                                                                                                                                                                                                                                        |  |  |  |  |
| O Below Average O Average O Good O Very Good O Excellent                                                                                                                                                                                                                                                                                                                                                              |  |  |  |  |
| 9. Sports, Cultural, Literary and Recreational activities                                                                                                                                                                                                                                                                                                                                                             |  |  |  |  |
| O Below Average O Average O Good O Very Good O Excellent                                                                                                                                                                                                                                                                                                                                                              |  |  |  |  |
| 10. Extension activities through N.S.S/N.C.C/Consumer club/Eco-club/Red ribbon and other clubs                                                                                                                                                                                                                                                                                                                        |  |  |  |  |
| O Below Average O Average O Good O Very Good O Excellent                                                                                                                                                                                                                                                                                                                                                              |  |  |  |  |
| 11.Campus safety especially to girl students                                                                                                                                                                                                                                                                                                                                                                          |  |  |  |  |
| O Below Average O Average O Good O Very Good O Excellent                                                                                                                                                                                                                                                                                                                                                              |  |  |  |  |
| 12.General discipline maintained in the College                                                                                                                                                                                                                                                                                                                                                                       |  |  |  |  |
| O Below Average O Average O Good O Very Good O Excellent                                                                                                                                                                                                                                                                                                                                                              |  |  |  |  |
| 13. Support of teachers to needy students                                                                                                                                                                                                                                                                                                                                                                             |  |  |  |  |
| O Below Average O Average O Good O Very Good O Excellent                                                                                                                                                                                                                                                                                                                                                              |  |  |  |  |
| 14. Promptness of Office services                                                                                                                                                                                                                                                                                                                                                                                     |  |  |  |  |