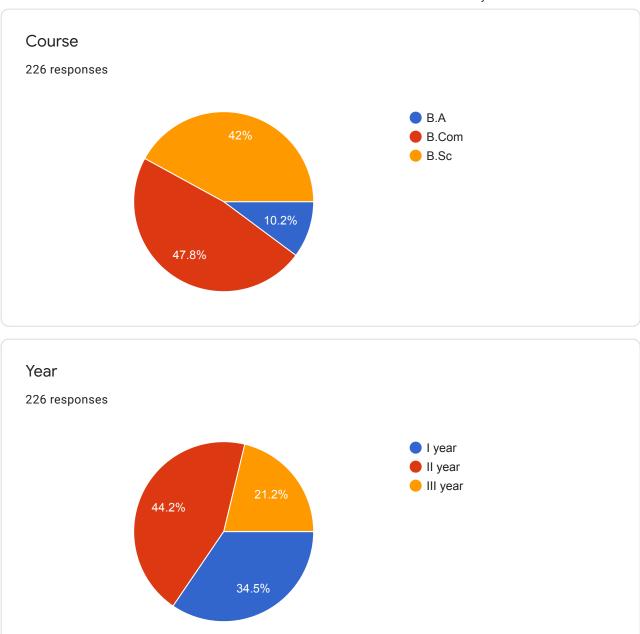

## Student Satisfactory Survey

JVR Govt College:: Sathupally

| 1. How satisfied are you with over all studying experience as a student at J.V.R Govt.College?                                                                                                                                                                                                                                                                                                                        |  |  |  |  |
|-----------------------------------------------------------------------------------------------------------------------------------------------------------------------------------------------------------------------------------------------------------------------------------------------------------------------------------------------------------------------------------------------------------------------|--|--|--|--|
| <b>O</b> Very satisfied O satisfied O Neutral O Dissatisfied                                                                                                                                                                                                                                                                                                                                                          |  |  |  |  |
| <ol> <li>How would you rate the Quality of Teaching and Knowledge given by Teachers         <ul> <li>O Below Average</li> <li>O Average</li> <li>O Good</li> <li>O Very Good</li> <li>O Excellent</li> </ul> </li> <li>Access to Teaching faculty/Teaching staff approachability         <ul> <li>O Below Average</li> <li>O Average</li> <li>O Good</li> <li>O Very Good</li> <li>O Excellent</li> </ul> </li> </ol> |  |  |  |  |
| 4. Overall Infrastructure facilities at the college                                                                                                                                                                                                                                                                                                                                                                   |  |  |  |  |
| O Below Average O Average O Good O Very Good O Excellent                                                                                                                                                                                                                                                                                                                                                              |  |  |  |  |
|                                                                                                                                                                                                                                                                                                                                                                                                                       |  |  |  |  |
| 5. Library facility at the college                                                                                                                                                                                                                                                                                                                                                                                    |  |  |  |  |
| 0 Below Average O Average O Good O Very Good O Excellent                                                                                                                                                                                                                                                                                                                                                              |  |  |  |  |
| 6. Toilets & Wash rooms                                                                                                                                                                                                                                                                                                                                                                                               |  |  |  |  |
| O Below Average O Average O Good O Very Good O Excellent                                                                                                                                                                                                                                                                                                                                                              |  |  |  |  |
| 7. Laboratory and Computer facilities                                                                                                                                                                                                                                                                                                                                                                                 |  |  |  |  |
| O Below Average O Average O Good O Very Good O Excellent                                                                                                                                                                                                                                                                                                                                                              |  |  |  |  |
| 8. Career guidance/Coaching/Mentoring and Soft skills training                                                                                                                                                                                                                                                                                                                                                        |  |  |  |  |
| O Below Average O Average O Good O Very Good O Excellent                                                                                                                                                                                                                                                                                                                                                              |  |  |  |  |
| 9. Sports, Cultural, Literary and Recreational activities                                                                                                                                                                                                                                                                                                                                                             |  |  |  |  |
| O Below Average O Average O Good O Very Good O Excellent                                                                                                                                                                                                                                                                                                                                                              |  |  |  |  |
| 10. Extension activities through N.S.S/N.C.C/Consumer club/Eco-club/Red ribbon and other clubs                                                                                                                                                                                                                                                                                                                        |  |  |  |  |
| O Below Average O Average O Good O Very Good O Excellent                                                                                                                                                                                                                                                                                                                                                              |  |  |  |  |
| 11.Campus safety especially to girl students                                                                                                                                                                                                                                                                                                                                                                          |  |  |  |  |
| O Below Average O Average O Good O Very Good O Excellent                                                                                                                                                                                                                                                                                                                                                              |  |  |  |  |
| 12.General discipline maintained in the College                                                                                                                                                                                                                                                                                                                                                                       |  |  |  |  |
| O Below Average O Average O Good O Very Good O Excellent                                                                                                                                                                                                                                                                                                                                                              |  |  |  |  |
| 13. Support of teachers to needy students                                                                                                                                                                                                                                                                                                                                                                             |  |  |  |  |
| O Below Average O Average O Good O Very Good O Excellent                                                                                                                                                                                                                                                                                                                                                              |  |  |  |  |
| 14. Promptness of Office services                                                                                                                                                                                                                                                                                                                                                                                     |  |  |  |  |