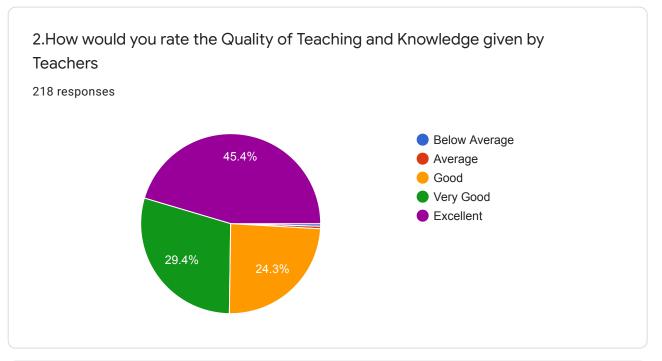

## Student Satisfactory Survey

JVR Govt College:: Sathupally

| 1. How satisfied are you with over all studying experience as a student at J.V.R Govt.College?                                                                                                                                                                                                                                                                                                                        |  |  |  |  |
|-----------------------------------------------------------------------------------------------------------------------------------------------------------------------------------------------------------------------------------------------------------------------------------------------------------------------------------------------------------------------------------------------------------------------|--|--|--|--|
| <b>O</b> Very satisfied O satisfied O Neutral O Dissatisfied                                                                                                                                                                                                                                                                                                                                                          |  |  |  |  |
| <ol> <li>How would you rate the Quality of Teaching and Knowledge given by Teachers         <ul> <li>O Below Average</li> <li>O Average</li> <li>O Good</li> <li>O Very Good</li> <li>O Excellent</li> </ul> </li> <li>Access to Teaching faculty/Teaching staff approachability         <ul> <li>O Below Average</li> <li>O Average</li> <li>O Good</li> <li>O Very Good</li> <li>O Excellent</li> </ul> </li> </ol> |  |  |  |  |
| 4. Overall Infrastructure facilities at the college                                                                                                                                                                                                                                                                                                                                                                   |  |  |  |  |
| O Below Average O Average O Good O Very Good O Excellent                                                                                                                                                                                                                                                                                                                                                              |  |  |  |  |
|                                                                                                                                                                                                                                                                                                                                                                                                                       |  |  |  |  |
| 5. Library facility at the college                                                                                                                                                                                                                                                                                                                                                                                    |  |  |  |  |
| 0 Below Average O Average O Good O Very Good O Excellent                                                                                                                                                                                                                                                                                                                                                              |  |  |  |  |
| 6. Toilets & Wash rooms                                                                                                                                                                                                                                                                                                                                                                                               |  |  |  |  |
| O Below Average O Average O Good O Very Good O Excellent                                                                                                                                                                                                                                                                                                                                                              |  |  |  |  |
| 7. Laboratory and Computer facilities                                                                                                                                                                                                                                                                                                                                                                                 |  |  |  |  |
| O Below Average O Average O Good O Very Good O Excellent                                                                                                                                                                                                                                                                                                                                                              |  |  |  |  |
| 8. Career guidance/Coaching/Mentoring and Soft skills training                                                                                                                                                                                                                                                                                                                                                        |  |  |  |  |
| O Below Average O Average O Good O Very Good O Excellent                                                                                                                                                                                                                                                                                                                                                              |  |  |  |  |
| 9. Sports, Cultural, Literary and Recreational activities                                                                                                                                                                                                                                                                                                                                                             |  |  |  |  |
| O Below Average O Average O Good O Very Good O Excellent                                                                                                                                                                                                                                                                                                                                                              |  |  |  |  |
| 10. Extension activities through N.S.S/N.C.C/Consumer club/Eco-club/Red ribbon and other clubs                                                                                                                                                                                                                                                                                                                        |  |  |  |  |
| O Below Average O Average O Good O Very Good O Excellent                                                                                                                                                                                                                                                                                                                                                              |  |  |  |  |
| 11.Campus safety especially to girl students                                                                                                                                                                                                                                                                                                                                                                          |  |  |  |  |
| O Below Average O Average O Good O Very Good O Excellent                                                                                                                                                                                                                                                                                                                                                              |  |  |  |  |
| 12.General discipline maintained in the College                                                                                                                                                                                                                                                                                                                                                                       |  |  |  |  |
| O Below Average O Average O Good O Very Good O Excellent                                                                                                                                                                                                                                                                                                                                                              |  |  |  |  |
| 13. Support of teachers to needy students                                                                                                                                                                                                                                                                                                                                                                             |  |  |  |  |
| O Below Average O Average O Good O Very Good O Excellent                                                                                                                                                                                                                                                                                                                                                              |  |  |  |  |
| 14. Promptness of Office services                                                                                                                                                                                                                                                                                                                                                                                     |  |  |  |  |