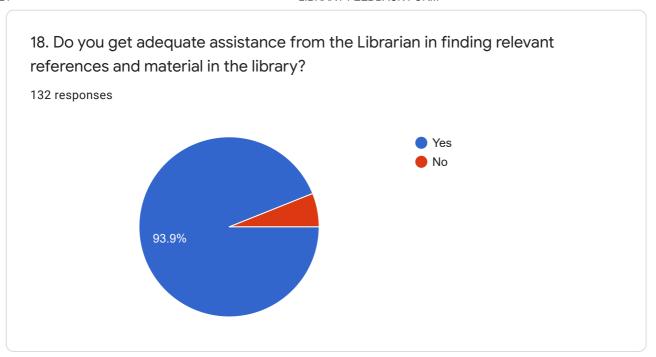

|
| /330620322    |   |  |
|               |   |  |
| 9398236695    |   |  |
| 9848624978    |   |  |
| 9866960493    |   |  |
| 7993368092    |   |  |
| 94903812598   |   |  |
| 9989314491    |   |  |
| 7032591307    |   |  |
| 7386364151    | • |  |
|               |   |  |



## 3. E-mail ID

132 responses

soumyapunnam559@gmail.com

priyankapulicheri4@gmail.com

sangaharika01@gmail.com

anjaligone110@gmail.com

renumanduva@gmail.com

shivanibanoth3@gmail.com

Ushasriusha73300@gmail.com

esravani82@gmail.com

thadakaashok@gmail.com





## 5. If Student Group and Year / If Faculty Department/ If Parent Designation 132 responses

Mzc 1st year

MZC/1

Microbiology

Mpcs 1st year

Chemistry

**Zoology Department** 

Telugu

Bcom 1st year

B.s.c Mpcs 2nd year







































This content is neither created nor endorsed by Google. Report Abuse - Terms of Service - Privacy Policy

Google Forms