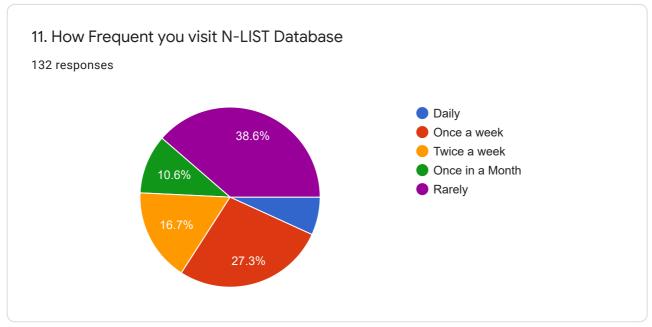

responses |   |  |
| /330620322    |   |  |
|               |   |  |
| 9398236695    |   |  |
| 9848624978    |   |  |
| 9866960493    |   |  |
| 7993368092    |   |  |
| 94903812598   |   |  |
| 9989314491    |   |  |
| 7032591307    |   |  |
| 7386364151    | • |  |
|               |   |  |



## 3. E-mail ID

132 responses

soumyapunnam559@gmail.com

priyankapulicheri4@gmail.com

sangaharika01@gmail.com

anjaligone110@gmail.com

renumanduva@gmail.com

shivanibanoth3@gmail.com

Ushasriusha73300@gmail.com

esravani82@gmail.com

thadakaashok@gmail.com





## 5. If Student Group and Year / If Faculty Department/ If Parent Designation 132 responses

Mzc 1st year

MZC/1

Microbiology

Mpcs 1st year

Chemistry

**Zoology Department** 

Telugu

Bcom 1st year

B.s.c Mpcs 2nd year







































This content is neither created nor endorsed by Google. Report Abuse - Terms of Service - Privacy Policy

Google Forms