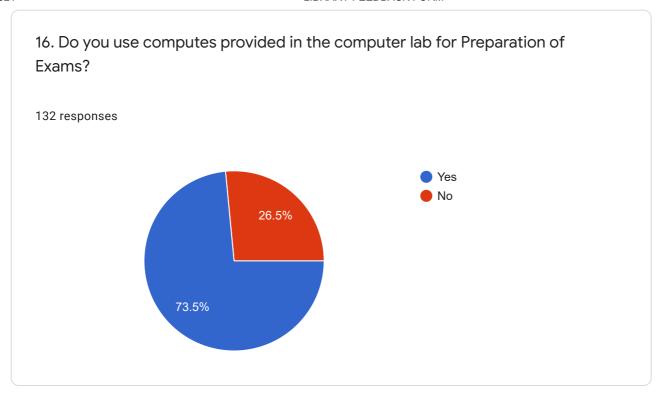

|   |  |
| /330620322    |   |  |
|               |   |  |
| 9398236695    |   |  |
| 9848624978    |   |  |
| 9866960493    |   |  |
| 7993368092    |   |  |
| 94903812598   |   |  |
| 9989314491    |   |  |
| 7032591307    |   |  |
| 7386364151    | • |  |
|               |   |  |



## 3. E-mail ID

132 responses

soumyapunnam559@gmail.com

priyankapulicheri4@gmail.com

sangaharika01@gmail.com

anjaligone110@gmail.com

renumanduva@gmail.com

shivanibanoth3@gmail.com

Ushasriusha73300@gmail.com

esravani82@gmail.com

thadakaashok@gmail.com





## 5. If Student Group and Year / If Faculty Department/ If Parent Designation 132 responses

Mzc 1st year

MZC/1

Microbiology

Mpcs 1st year

Chemistry

**Zoology Department** 

Telugu

Bcom 1st year

B.s.c Mpcs 2nd year







































This content is neither created nor endorsed by Google. Report Abuse - Terms of Service - Privacy Policy

Google Forms