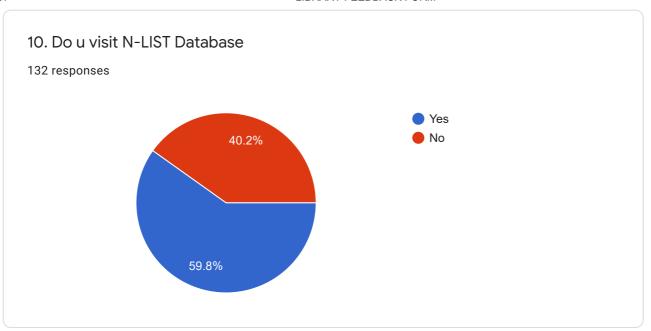

32 responses |   |  |
| /330620322    |   |  |
|               |   |  |
| 9398236695    |   |  |
| 9848624978    |   |  |
| 9866960493    |   |  |
| 7993368092    |   |  |
| 94903812598   |   |  |
| 9989314491    |   |  |
| 7032591307    |   |  |
| 7386364151    | • |  |
|               |   |  |



## 3. E-mail ID

132 responses

soumyapunnam559@gmail.com

priyankapulicheri4@gmail.com

sangaharika01@gmail.com

anjaligone110@gmail.com

renumanduva@gmail.com

shivanibanoth3@gmail.com

Ushasriusha73300@gmail.com

esravani82@gmail.com

thadakaashok@gmail.com





## 5. If Student Group and Year / If Faculty Department/ If Parent Designation 132 responses

Mzc 1st year

MZC/1

Microbiology

Mpcs 1st year

Chemistry

**Zoology Department** 

Telugu

Bcom 1st year

B.s.c Mpcs 2nd year







































This content is neither created nor endorsed by Google. Report Abuse - Terms of Service - Privacy Policy

Google Forms