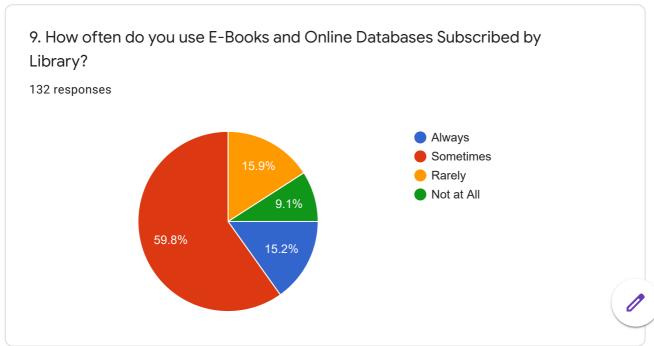

132 responses |   |  |
| /330620322    |   |  |
|               |   |  |
| 9398236695    |   |  |
| 9848624978    |   |  |
| 9866960493    |   |  |
| 7993368092    |   |  |
| 94903812598   |   |  |
| 9989314491    |   |  |
| 7032591307    |   |  |
| 7386364151    | • |  |
|               |   |  |



## 3. E-mail ID

132 responses

soumyapunnam559@gmail.com

priyankapulicheri4@gmail.com

sangaharika01@gmail.com

anjaligone110@gmail.com

renumanduva@gmail.com

shivanibanoth3@gmail.com

Ushasriusha73300@gmail.com

esravani82@gmail.com

thadakaashok@gmail.com





## 5. If Student Group and Year / If Faculty Department/ If Parent Designation 132 responses

Mzc 1st year

MZC/1

Microbiology

Mpcs 1st year

Chemistry

**Zoology Department** 

Telugu

Bcom 1st year

B.s.c Mpcs 2nd year







































This content is neither created nor endorsed by Google. Report Abuse - Terms of Service - Privacy Policy

Google Forms