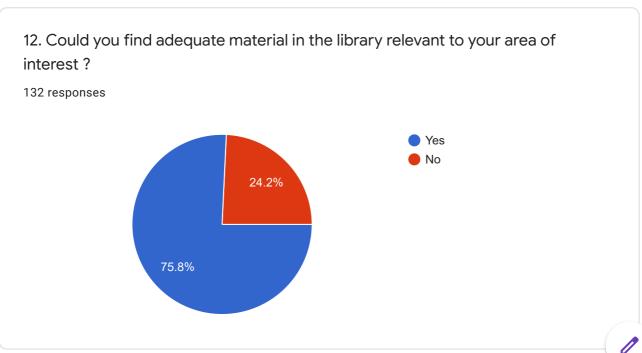

esponses |   |  |
| /330620322    |   |  |
|               |   |  |
| 9398236695    |   |  |
| 9848624978    |   |  |
| 9866960493    |   |  |
| 7993368092    |   |  |
| 94903812598   |   |  |
| 9989314491    |   |  |
| 7032591307    |   |  |
| 7386364151    | • |  |
|               |   |  |



## 3. E-mail ID

132 responses

soumyapunnam559@gmail.com

priyankapulicheri4@gmail.com

sangaharika01@gmail.com

anjaligone110@gmail.com

renumanduva@gmail.com

shivanibanoth3@gmail.com

Ushasriusha73300@gmail.com

esravani82@gmail.com

thadakaashok@gmail.com





## 5. If Student Group and Year / If Faculty Department/ If Parent Designation 132 responses

Mzc 1st year

MZC/1

Microbiology

Mpcs 1st year

Chemistry

**Zoology Department** 

Telugu

Bcom 1st year

B.s.c Mpcs 2nd year







































This content is neither created nor endorsed by Google. Report Abuse - Terms of Service - Privacy Policy

Google Forms