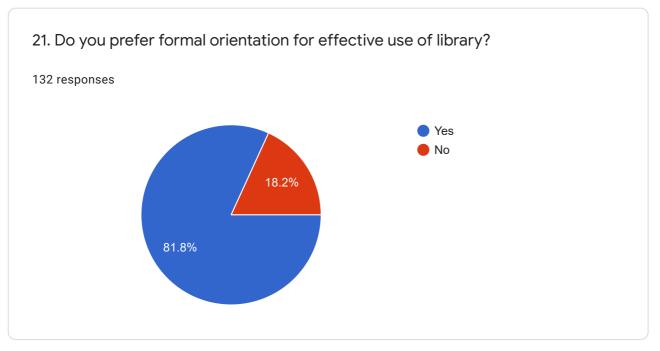

/330620322    |   |  |
|               |   |  |
| 9398236695    |   |  |
| 9848624978    |   |  |
| 9866960493    |   |  |
| 7993368092    |   |  |
| 94903812598   |   |  |
| 9989314491    |   |  |
| 7032591307    |   |  |
| 7386364151    | • |  |
|               |   |  |



## 3. E-mail ID

132 responses

soumyapunnam559@gmail.com

priyankapulicheri4@gmail.com

sangaharika01@gmail.com

anjaligone110@gmail.com

renumanduva@gmail.com

shivanibanoth3@gmail.com

Ushasriusha73300@gmail.com

esravani82@gmail.com

thadakaashok@gmail.com





## 5. If Student Group and Year / If Faculty Department/ If Parent Designation 132 responses

Mzc 1st year

MZC/1

Microbiology

Mpcs 1st year

Chemistry

**Zoology Department** 

Telugu

Bcom 1st year

B.s.c Mpcs 2nd year







































This content is neither created nor endorsed by Google. Report Abuse - Terms of Service - Privacy Policy

Google Forms