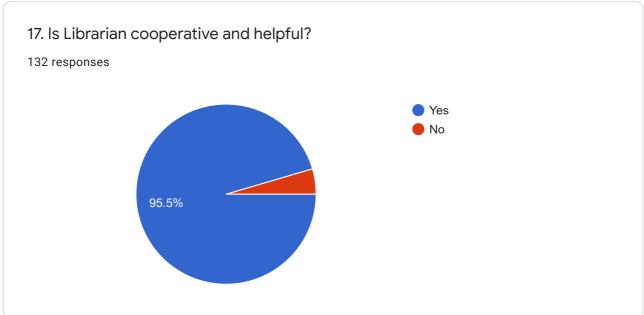

|  |
| /330620322    |   |  |
|               |   |  |
| 9398236695    |   |  |
| 9848624978    |   |  |
| 9866960493    |   |  |
| 7993368092    |   |  |
| 94903812598   |   |  |
| 9989314491    |   |  |
| 7032591307    |   |  |
| 7386364151    | • |  |
|               |   |  |



## 3. E-mail ID

132 responses

soumyapunnam559@gmail.com

priyankapulicheri4@gmail.com

sangaharika01@gmail.com

anjaligone110@gmail.com

renumanduva@gmail.com

shivanibanoth3@gmail.com

Ushasriusha73300@gmail.com

esravani82@gmail.com

thadakaashok@gmail.com





## 5. If Student Group and Year / If Faculty Department/ If Parent Designation 132 responses

Mzc 1st year

MZC/1

Microbiology

Mpcs 1st year

Chemistry

**Zoology Department** 

Telugu

Bcom 1st year

B.s.c Mpcs 2nd year







































This content is neither created nor endorsed by Google. Report Abuse - Terms of Service - Privacy Policy

Google Forms