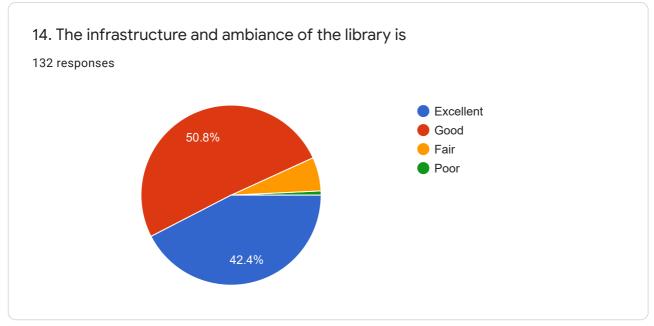

nses |   |  |
| /330620322    |   |  |
|               |   |  |
| 9398236695    |   |  |
| 9848624978    |   |  |
| 9866960493    |   |  |
| 7993368092    |   |  |
| 94903812598   |   |  |
| 9989314491    |   |  |
| 7032591307    |   |  |
| 7386364151    | • |  |
|               |   |  |



## 3. E-mail ID

132 responses

soumyapunnam559@gmail.com

priyankapulicheri4@gmail.com

sangaharika01@gmail.com

anjaligone110@gmail.com

renumanduva@gmail.com

shivanibanoth3@gmail.com

Ushasriusha73300@gmail.com

esravani82@gmail.com

thadakaashok@gmail.com





## 5. If Student Group and Year / If Faculty Department/ If Parent Designation 132 responses

Mzc 1st year

MZC/1

Microbiology

Mpcs 1st year

Chemistry

**Zoology Department** 

Telugu

Bcom 1st year

B.s.c Mpcs 2nd year







































This content is neither created nor endorsed by Google. Report Abuse - Terms of Service - Privacy Policy

Google Forms