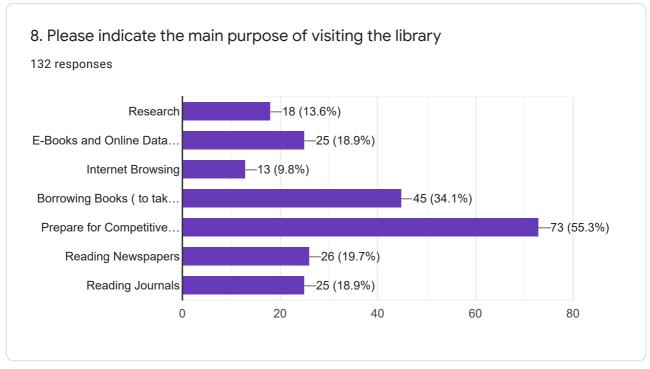

| 132 responses |   |  |
| /330620322    |   |  |
|               |   |  |
| 9398236695    |   |  |
| 9848624978    |   |  |
| 9866960493    |   |  |
| 7993368092    |   |  |
| 94903812598   |   |  |
| 9989314491    |   |  |
| 7032591307    |   |  |
| 7386364151    | • |  |
|               |   |  |



## 3. E-mail ID

132 responses

soumyapunnam559@gmail.com

priyankapulicheri4@gmail.com

sangaharika01@gmail.com

anjaligone110@gmail.com

renumanduva@gmail.com

shivanibanoth3@gmail.com

Ushasriusha73300@gmail.com

esravani82@gmail.com

thadakaashok@gmail.com





## 5. If Student Group and Year / If Faculty Department/ If Parent Designation 132 responses

Mzc 1st year

MZC/1

Microbiology

Mpcs 1st year

Chemistry

**Zoology Department** 

Telugu

Bcom 1st year

B.s.c Mpcs 2nd year







































This content is neither created nor endorsed by Google. Report Abuse - Terms of Service - Privacy Policy

Google Forms