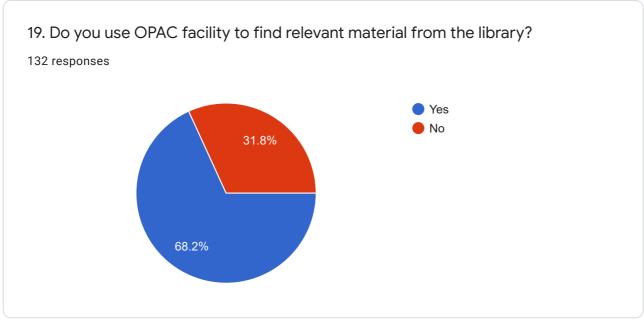

|
| /330620322    |   |  |
|               |   |  |
| 9398236695    |   |  |
| 9848624978    |   |  |
| 9866960493    |   |  |
| 7993368092    |   |  |
| 94903812598   |   |  |
| 9989314491    |   |  |
| 7032591307    |   |  |
| 7386364151    | • |  |
|               |   |  |



## 3. E-mail ID

132 responses

soumyapunnam559@gmail.com

priyankapulicheri4@gmail.com

sangaharika01@gmail.com

anjaligone110@gmail.com

renumanduva@gmail.com

shivanibanoth3@gmail.com

Ushasriusha73300@gmail.com

esravani82@gmail.com

thadakaashok@gmail.com





## 5. If Student Group and Year / If Faculty Department/ If Parent Designation 132 responses

Mzc 1st year

MZC/1

Microbiology

Mpcs 1st year

Chemistry

**Zoology Department** 

Telugu

Bcom 1st year

B.s.c Mpcs 2nd year







































This content is neither created nor endorsed by Google. Report Abuse - Terms of Service - Privacy Policy

Google Forms