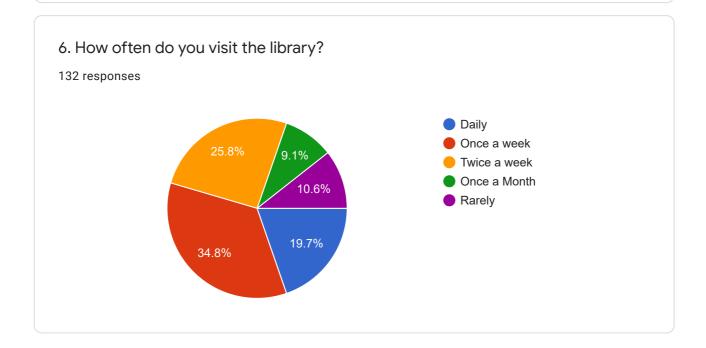

--|--|
| 132 responses |   |  |
| /330620322    |   |  |
|               |   |  |
| 9398236695    |   |  |
| 9848624978    |   |  |
| 9866960493    |   |  |
| 7993368092    |   |  |
| 94903812598   |   |  |
| 9989314491    |   |  |
| 7032591307    |   |  |
| 7386364151    | • |  |
|               |   |  |



## 3. E-mail ID

132 responses

soumyapunnam559@gmail.com

priyankapulicheri4@gmail.com

sangaharika01@gmail.com

anjaligone110@gmail.com

renumanduva@gmail.com

shivanibanoth3@gmail.com

Ushasriusha73300@gmail.com

esravani82@gmail.com

thadakaashok@gmail.com





## 5. If Student Group and Year / If Faculty Department/ If Parent Designation 132 responses

Mzc 1st year

MZC/1

Microbiology

Mpcs 1st year

Chemistry

**Zoology Department** 

Telugu

Bcom 1st year

B.s.c Mpcs 2nd year







































This content is neither created nor endorsed by Google. Report Abuse - Terms of Service - Privacy Policy

Google Forms