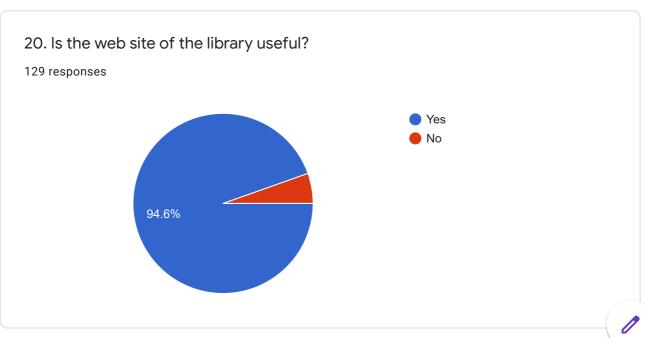

| /330620322    |   |  |
|               |   |  |
| 9398236695    |   |  |
| 9848624978    |   |  |
| 9866960493    |   |  |
| 7993368092    |   |  |
| 94903812598   |   |  |
| 9989314491    |   |  |
| 7032591307    |   |  |
| 7386364151    | • |  |
|               |   |  |



## 3. E-mail ID

132 responses

soumyapunnam559@gmail.com

priyankapulicheri4@gmail.com

sangaharika01@gmail.com

anjaligone110@gmail.com

renumanduva@gmail.com

shivanibanoth3@gmail.com

Ushasriusha73300@gmail.com

esravani82@gmail.com

thadakaashok@gmail.com





## 5. If Student Group and Year / If Faculty Department/ If Parent Designation 132 responses

Mzc 1st year

MZC/1

Microbiology

Mpcs 1st year

Chemistry

**Zoology Department** 

Telugu

Bcom 1st year

B.s.c Mpcs 2nd year







































This content is neither created nor endorsed by Google. Report Abuse - Terms of Service - Privacy Policy

Google Forms