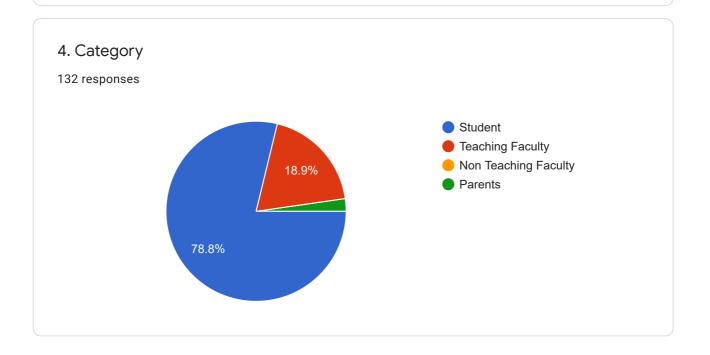

## LIBRARY FEEDBACK FORM

132 responses

**Publish analytics** 





| 2. Mobile No  |   |  |
|---------------|---|--|
| 132 responses |   |  |
| /330620322    |   |  |
|               |   |  |
| 9398236695    |   |  |
| 9848624978    |   |  |
| 9866960493    |   |  |
| 7993368092    |   |  |
| 94903812598   |   |  |
| 9989314491    |   |  |
| 7032591307    |   |  |
| 7386364151    | • |  |
|               |   |  |



## 3. E-mail ID

132 responses

soumyapunnam559@gmail.com

priyankapulicheri4@gmail.com

sangaharika01@gmail.com

anjaligone110@gmail.com

renumanduva@gmail.com

shivanibanoth3@gmail.com

Ushasriusha73300@gmail.com

esravani82@gmail.com

thadakaashok@gmail.com





## 5. If Student Group and Year / If Faculty Department/ If Parent Designation 132 responses

Mzc 1st year

MZC/1

Microbiology

Mpcs 1st year

Chemistry

**Zoology Department** 

Telugu

Bcom 1st year

B.s.c Mpcs 2nd year







































This content is neither created nor endorsed by Google. Report Abuse - Terms of Service - Privacy Policy

Google Forms