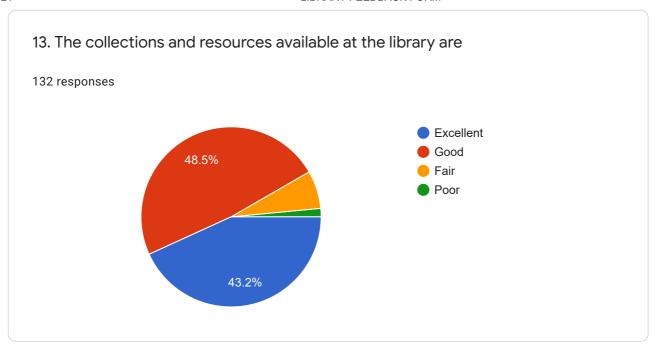

ponses |   |  |
| /330620322    |   |  |
|               |   |  |
| 9398236695    |   |  |
| 9848624978    |   |  |
| 9866960493    |   |  |
| 7993368092    |   |  |
| 94903812598   |   |  |
| 9989314491    |   |  |
| 7032591307    |   |  |
| 7386364151    | • |  |
|               |   |  |



## 3. E-mail ID

132 responses

soumyapunnam559@gmail.com

priyankapulicheri4@gmail.com

sangaharika01@gmail.com

anjaligone110@gmail.com

renumanduva@gmail.com

shivanibanoth3@gmail.com

Ushasriusha73300@gmail.com

esravani82@gmail.com

thadakaashok@gmail.com





## 5. If Student Group and Year / If Faculty Department/ If Parent Designation 132 responses

Mzc 1st year

MZC/1

Microbiology

Mpcs 1st year

Chemistry

**Zoology Department** 

Telugu

Bcom 1st year

B.s.c Mpcs 2nd year







































This content is neither created nor endorsed by Google. Report Abuse - Terms of Service - Privacy Policy

Google Forms