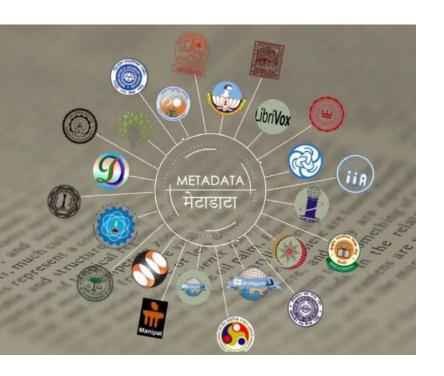

## **HOW DOES NDLI WORK? METADATA**

- Metadata is primarily textual information relating to content
- It includes information that enables users to identify, discover, search, browse, interpret, or manage content
- Includes hyperlinks that direct users to content to the source
- May include an expressive description of the content

NOTE: NDLI does not store contents, it only ingests metadata for Search & Browse. The content (Full-text) is delivered from Source.

## **Some Current Content Contributors**