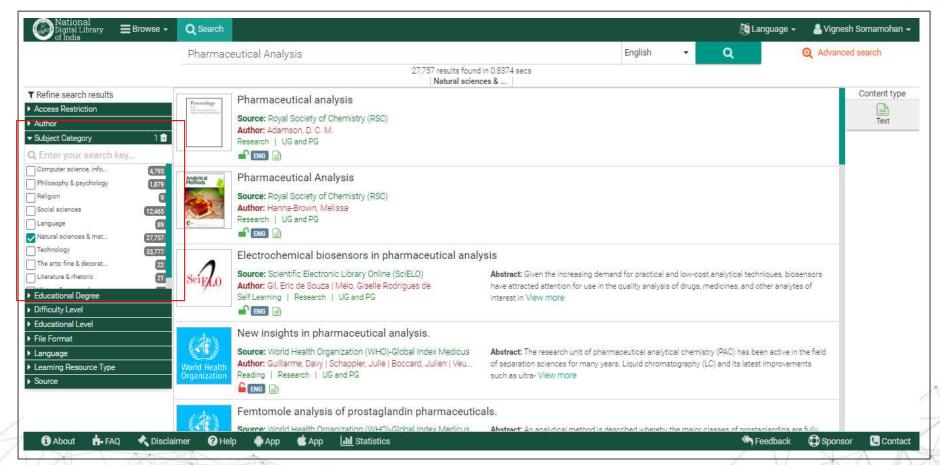

rs.** 







COLLEGE











# **HOW TO ACCESS NDLI?**



# Mobile App and Browser Based Application









# https://ndl.iitkgp.ac.in or https://www.ndl.gov.in







# https://ndl.iitkgp.ac.in or https://www.ndl.gov.in





TO THE MAN



#### **REFINE SEARCH: By Access Restriction**







#### **REFINE SEARCH: By Source and Author**







#### REFINE SEARCH: By Learning Resource Type







#### REFINE SEARCH: Access Restriction and Content Type







#### **REFINE SEARCH: By Content Type**







#### **REFINE SEARCH: By Access Restriction**







#### REFINE SEARCH: By Source – e-PG Pathshala







#### REFINE SEARCH: By Educational Level and Access Restriction







#### REFINE SEARCH: By Educational Level and Content Type







#### REFINE SEARCH: By Subject Category







#### **REFINE SEARCH: By Source**







#### **REFINE SEARCH: For Thesis**







#### REFINE SEARCH: By Education Level







#### REFINE SEARCH: Force and Motion Experiment







#### REFINE SEARCH: NDLI Tutor - JEE Preparation Materials







# https://ndl.iitkgp.ac.in or https://www.ndl.gov.in







#### Study at Home Collection: By Engineering Subject Category







## Study at Home Collection: By Engineering Subject Category







## Study at Home Collection: By Science Subject Category







#### Study at Home Collection: By Humanities Subject Category







#### Study at Home Collection: By Literature Subject Category







#### Study at Home Collection: By Law and Management Subject Category























#### Featured Content for College Students



#### **