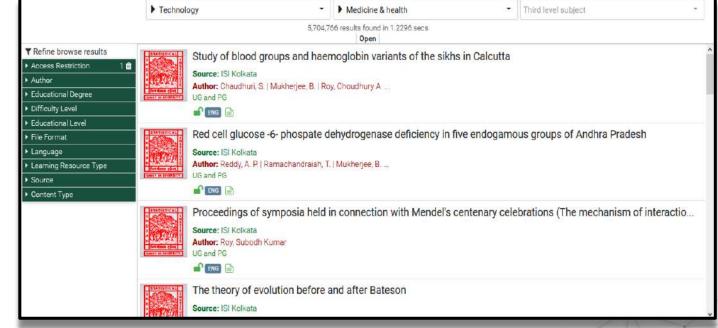

#### Featured Content for Medical & Health

6 million + Open Access Contents from sources like PubMed, WHO, British Medical Journal, National Brain Research Centre, ICMR, MedIND, etc. are available in NDLI