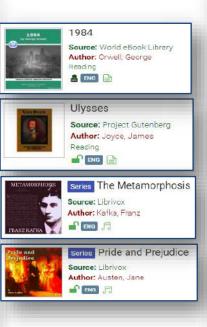

### Pleasure Reading: World Classics and best-sellers

#### From Sources like:

- World eBook Library
- Project Gutenberg
- I ibrivox
- •West Bengal Public Library
- Library of Congress, etc.