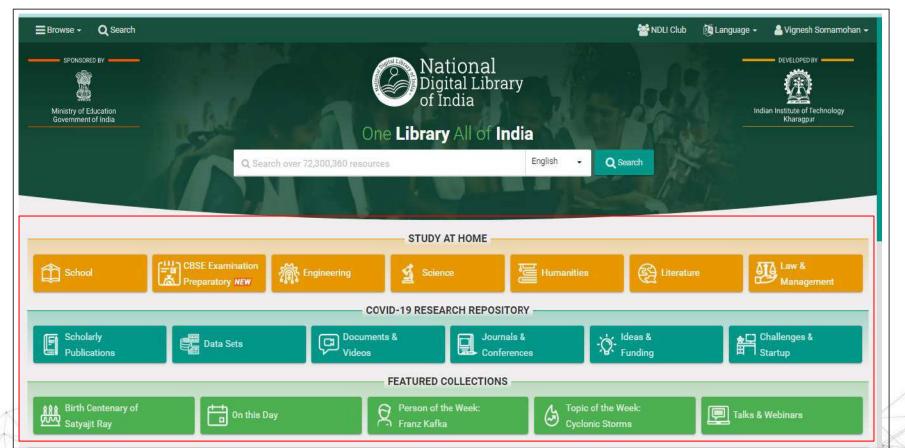

#### Study at Home Collection: By Engineering Subject Category

## Study at Home Collection: By Engineering Subject Category

## Study at Home Collection: By Science Subject Category

#### Study at Home Collection: By Humanities Subject Category

#### Study at Home Collection: By Literature Subject Category

#### Study at Home Collection: By Law and Management Subject Category