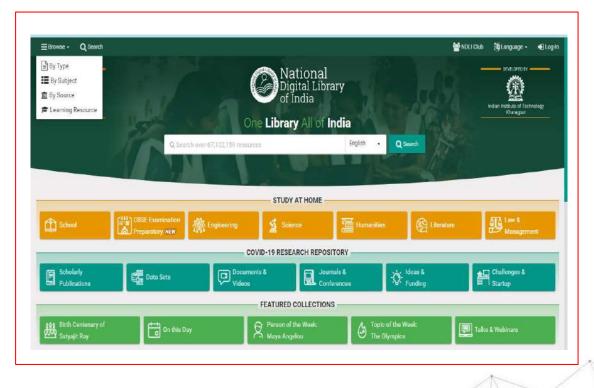

# **HOW TO ACCESS NDLI?**

# Mobile App and Browser Based Application

# https://ndl.iitkgp.ac.in or https://www.ndl.gov.in

# https://ndl.iitkgp.ac.in or https://www.ndl.gov.in

TO THE MAN