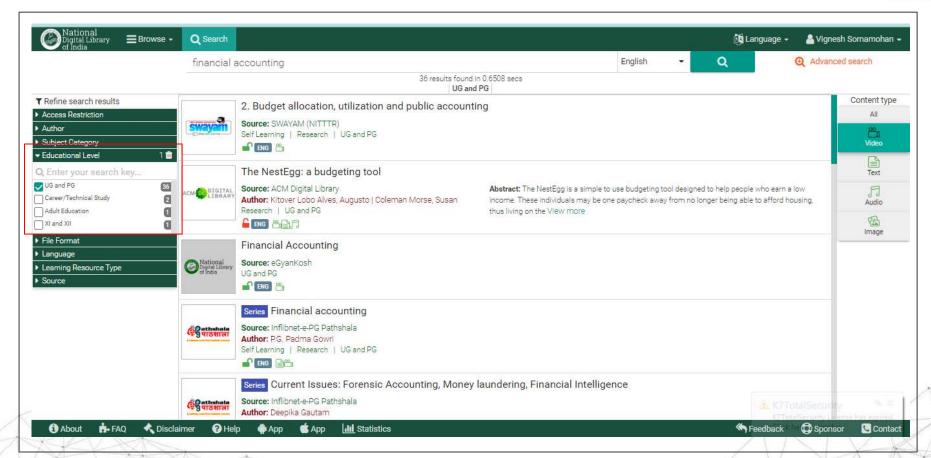

#### REFINE SEARCH: By Educational Level and Access Restriction

#### REFINE SEARCH: By Educational Level and Content Type

#### REFINE SEARCH: By Education Level