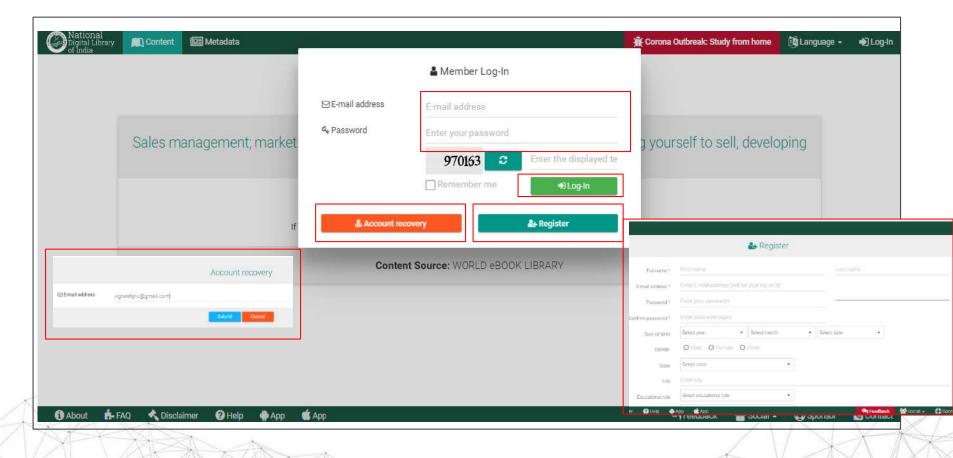

Madhya Pradesh
- Maharashtra
- Odisha
- Punjab
- Rajasthan
- Tamil Nadu
- Telangana
- Tripura



#### Featured Content for Medical & Health





6 million + Open Access Contents from sources like PubMed, WHO, British Medical Journal, National Brain Research Centre, ICMR, MedIND, etc. are available in NDLI























### Pleasure Reading: World Classics and best-sellers











#### From Sources like:

- World eBook Library
- Project Gutenberg
- I ibrivox
- •West Bengal Public Library
- Library of Congress, etc.





























#### **NDLI Contents: Competitive Exam Aspirants**

























#### REFINE SEARCH: By Search









## FULL-TEXT: METADATA PAGE - Sample 1





## **FULL-TEXT:** FURTHER PAGES - Sample 1













# **Login Section**







# **FILTER OPTIONS**



| ▼ Refine search results                                                                          |
|--------------------------------------------------------------------------------------------------|
| ▼ Access Restriction                                                                             |
| Q Enter your search key                                                                          |
| Open 8,948,289                                                                                   |
| ☐ Subscribed 7,779,861                                                                           |
| ☐ Authorized 134,081                                                                             |
| & NDLI