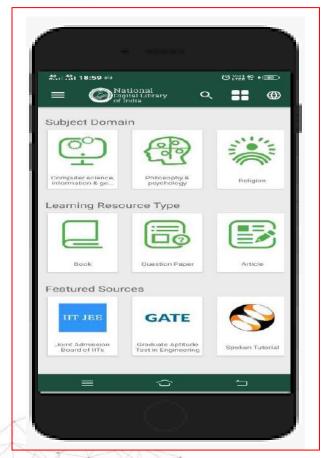

# **Subject-wise Content Availability**

| Computer Science, Information & General Works | 1,64,60,295 |
|-----------------------------------------------|-------------|
| Philosophy and Psychology                     | 6,09,143    |
| Religion                                      | 2,26,736    |
| Social Sciences                               | 60,36,472   |
| Language                                      | 1,86,729    |
| Natural Sciences & Mathematics                | 98,01,283   |
| Technology                                    | 1,27,99,154 |
| The Arts; Fine & Decorative Arts              | 19,13,117   |
| Literature & Rhetoric                         | 9,48,129    |
| History & Geography                           | 9,59,494    |

# **Resource Type**

| Learning Resource Type | <b>Content Count</b> |
|------------------------|----------------------|
| Article                | 3,81,05,602          |
| Newspaper Article      | 74,40,409            |
| Book                   | 67,92,485            |
| Report                 | 12,28,435            |
| Notes                  | 11,69,883            |
| Law Act                | 8,73,787             |
| Law Judgement          | 8,70,098             |
| Thesis                 | 7,40,701             |
| Technical Report       | 7,16,486             |
| Historical Record      | 5,33,482             |
| Video Lecture          | 4,72,841             |

# **NDLI Mobile App**

### Available on Android and iOS and in UMANG

**NDLI M-SITE:** 

**Landing page** 

**UMANG APP** 