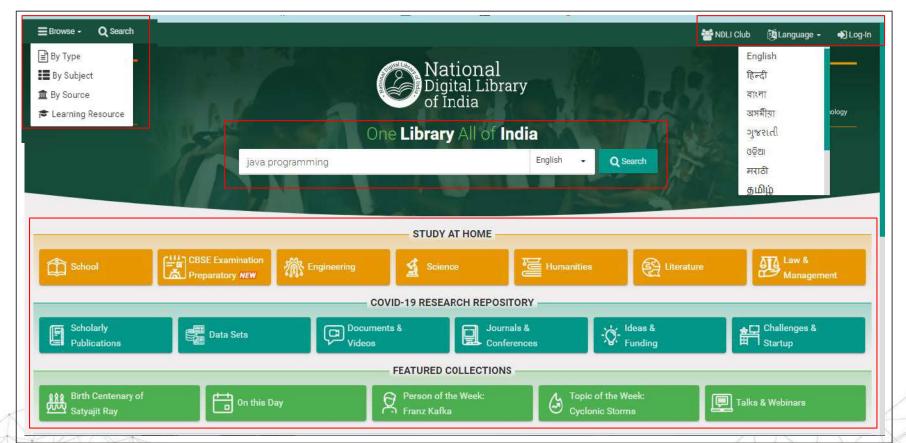

# **HOW TO ACCESS NDLI?**

# Mobile App and Browser Based Application

# https://ndl.iitkgp.ac.in or https://www.ndl.gov.in

# https://ndl.iitkgp.ac.in or https://www.ndl.gov.in

TO THE MAN

#### INDIAN LANGUAGE INTERFACE

- 1. Hindi
- 2. Gujarati
- 3. Marathi
- 4. Bengali
- 5. Assamese
- 6. Oriya
- 7. Tamil
- 8. Malayalam
- 9. Telugu
- 10. Kannada
- 11. English