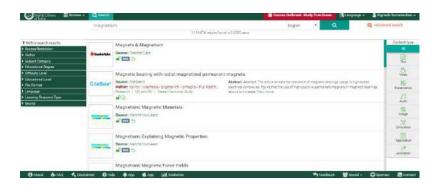

## **Results:** 1,89,00,000

https://www.google.com/search?q=magnetism8stz=1C1CH8D\_enIN725IN7258sx...