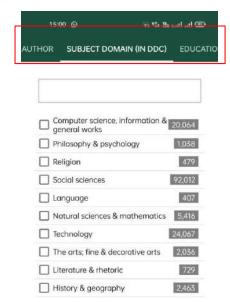

#### REFINE SEARCH: By Subject Category

| Access Restriction     Author |          |
|-------------------------------|----------|
|                               |          |
| ▼ Subject Category            |          |
| Q Enter your search I         | кеу      |
| Computer science, infor       | 3,376,31 |
| Philosophy & psychology       | 471,77   |
| Religion                      | (10,29   |
| Social sciences               | 1,296,97 |
| Language                      | 24,50    |
| Natural sciences & mat        | 6,039,66 |
| Technology                    | 8,536,15 |
| The arts; fine & decorati     | 35,08    |
| Literature & rhetoric         | 43,85    |
| ▶ Educational Degree          |          |
| ▶ Difficulty Level            |          |
| ▶ Educational Level           |          |
| ▶ File Format                 |          |