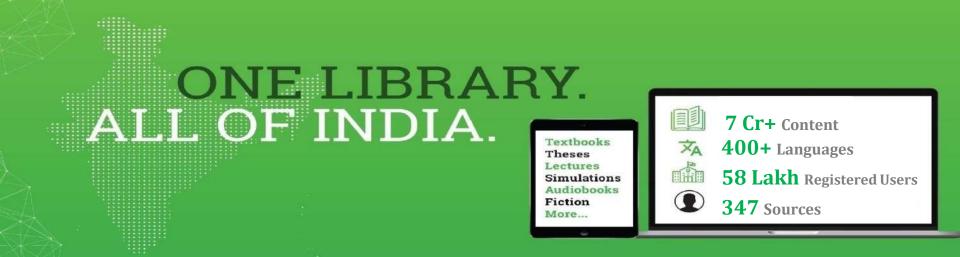

## NDLI: Why, What, Who and How?

Five Laws of Library Science

- I. Books are for use.
- 2. Books are for all, or, Every reader his book.
- 3. Every book its reader.
- 4. Save the time of the reader.
- 5. A library is a growing organism.
  - S.R. Ranganathan

•WHY NDLI?

- •HOW DOES NDLI WORK?
- •WHAT KIND OF CONTENT?
- •WHO IS THIS FOR?
- •HOW TO ACCESS NDLI?
- •WHAT IS THE DIFFERENCE BETWEEN GOOGLE AND NDLI?

# Why NDLI?

- Anytime and anywhere access
- •Single ubiquitous platform for providing equitable access to knowledge resources
- Accessing same resources by multiple persons at the same time
- Missing/ hidden/ damaged resources
- Democratize Education
- Lockdown due to COVID-19

# **USE MODELS**

**Total: 347** 