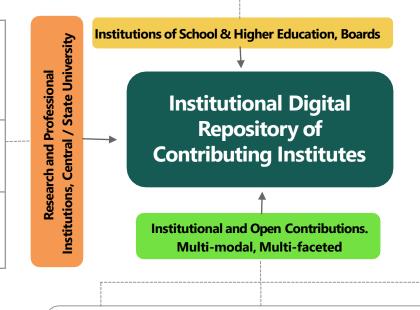

## **HOW DOES NDLI WORK? METADATA**

- Metadata is primarily textual information relating to content
- It includes information that enables users to identify, discover, search, browse, interpret, or manage content
- Includes hyperlinks that direct users to content to the source
- May include an expressive description of the content

NOTE: NDLI does not store contents, it only ingests metadata for Search & Browse. The content (Full-text) is delivered from Source.