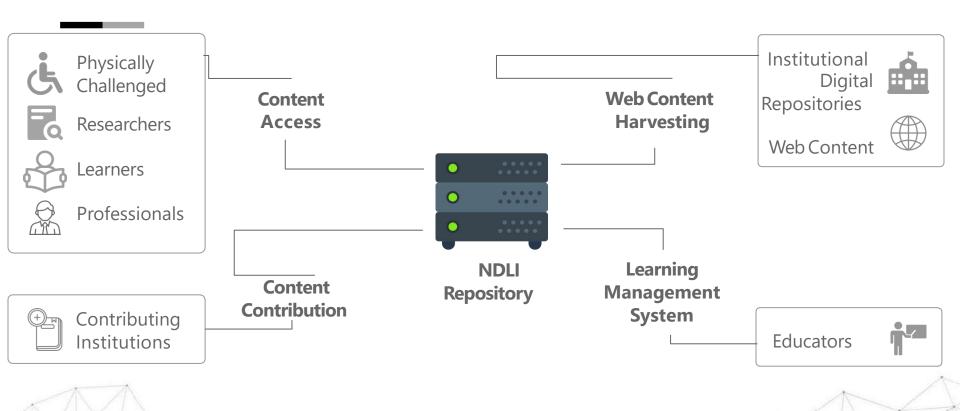

## **HOW DOES NDLI WORK? METADATA**

- Metadata is primarily textual information relating to content
- It includes information that enables users to identify, discover, search, browse, interpret, or manage content
- Includes hyperlinks that direct users to content to the source
- May include an expressive description of the content

NOTE: NDLI does not store contents, it only ingests metadata for Search & Browse. The content (Full-text) is delivered from Source.