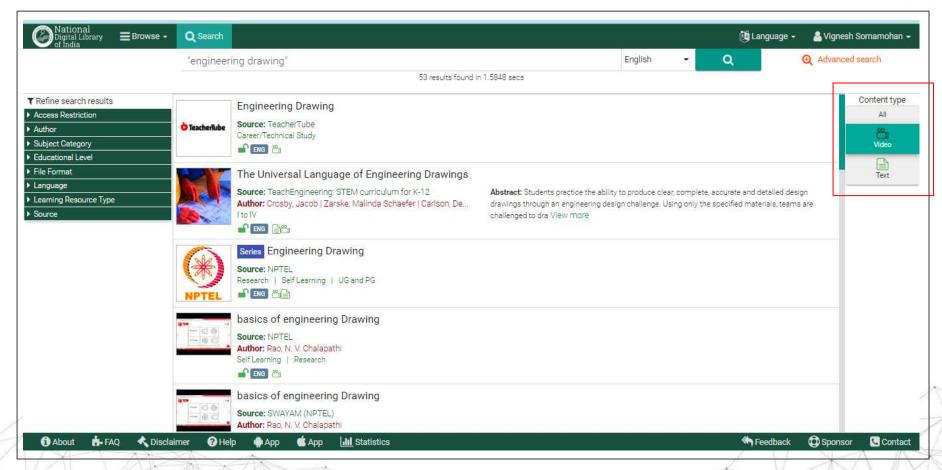

w Judgement          | 8,70,098             |
| Thesis                 | 7,40,701             |
| Technical Report       | 7,16,486             |
| Historical Record      | 5,33,482             |
| Video Lecture          | 4,72,841             |



## WHO IS THIS FOR?









**ALL learners.** 







COLLEGE











# **HOW TO ACCESS NDLI?**



# Mobile App and Browser Based Application









# https://ndl.iitkgp.ac.in or https://www.ndl.gov.in







# https://ndl.iitkgp.ac.in or https://www.ndl.gov.in





TO THE MAN



#### **REFINE SEARCH: By Access Restriction**







#### **REFINE SEARCH: By Source and Author**







#### REFINE SEARCH: By Learning Resource Type







#### REFINE SEARCH: Access Restriction and Content Type







#### **REFINE SEARCH: By Content Type**







#### **REFINE SEARCH: By Access Restriction**







#### REFINE SEARCH: By Source – e-PG Pathshala







#### REFINE SEARCH: By Educational Level and Access Restriction







#### REFINE SEARCH: By Educational Level and Content Type







#### REFINE SEARCH: By Subject Category







#### **REFINE SEARCH: By Source**







#### **REFINE SEARCH: For Thesis**







#### REFINE SEARCH: By Education Level







#### REFINE SEARCH: Force and Motion Experiment







#### REFINE SEARCH: NDLI Tutor - JEE Preparation Materials







# https://ndl.iitkgp.ac.in or https://www.ndl.gov.in







#### Study at Home Collection: By Engineering Subject Category







## Study at Home Collection: By Engineering Subject Category







## Study at Home Collection: By Science Subject Category