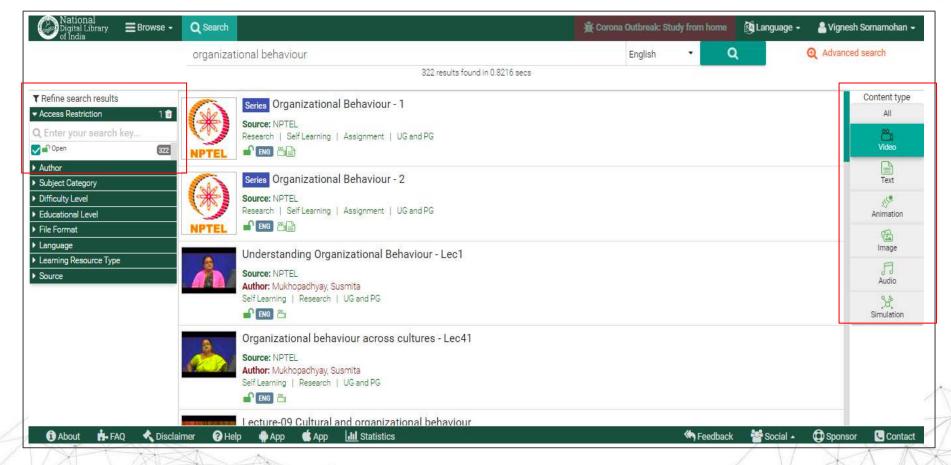

ct                | 8,73,787             |
| Law Judgement          | 8,70,098             |
| Thesis                 | 7,40,701             |
| Technical Report       | 7,16,486             |
| Historical Record      | 5,33,482             |
| Video Lecture          | 4,72,841             |



## WHO IS THIS FOR?









**ALL learners.** 







COLLEGE











# **HOW TO ACCESS NDLI?**



# Mobile App and Browser Based Application









# https://ndl.iitkgp.ac.in or https://www.ndl.gov.in







# https://ndl.iitkgp.ac.in or https://www.ndl.gov.in





TO THE MAN



#### **REFINE SEARCH: By Access Restriction**







#### **REFINE SEARCH: By Source and Author**







#### REFINE SEARCH: By Learning Resource Type







#### REFINE SEARCH: Access Restriction and Content Type







#### **REFINE SEARCH: By Content Type**







#### **REFINE SEARCH: By Access Restriction**







#### REFINE SEARCH: By Source – e-PG Pathshala







#### REFINE SEARCH: By Educational Level and Access Restriction







#### REFINE SEARCH: By Educational Level and Content Type







#### REFINE SEARCH: By Subject Category







#### **REFINE SEARCH: By Source**







#### **REFINE SEARCH: For Thesis**







#### REFINE SEARCH: By Education Level







#### REFINE SEARCH: Force and Motion Experiment







#### REFINE SEARCH: NDLI Tutor - JEE Preparation Materials







# https://ndl.iitkgp.ac.in or https://www.ndl.gov.in







#### Study at Home Collection: By Engineering Subject Category







## Study at Home Collection: By Engineering Subject Category







## Study at