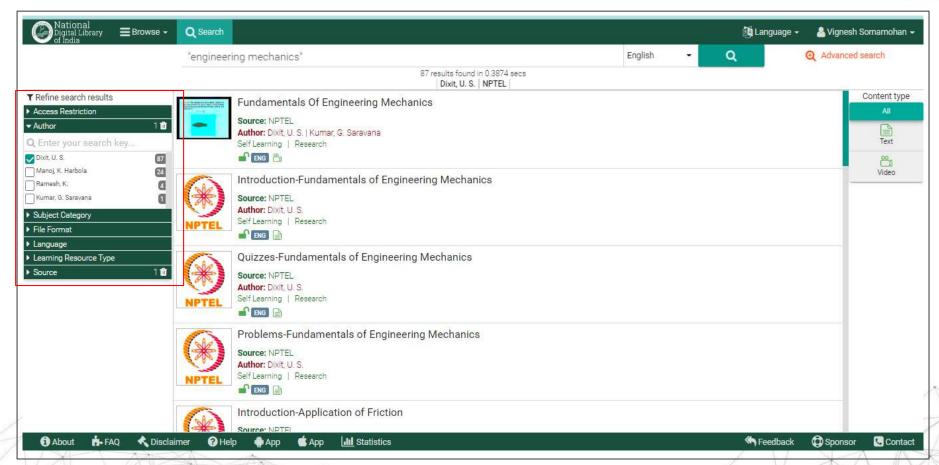

|
| Report                 | 12,28,435            |
| Notes                  | 11,69,883            |
| Law Act                | 8,73,787             |
| Law Judgement          | 8,70,098             |
| Thesis                 | 7,40,701             |
| Technical Report       | 7,16,486             |
| Historical Record      | 5,33,482             |
| Video Lecture          | 4,72,841             |



## WHO IS THIS FOR?









**ALL learners.** 







COLLEGE











# **HOW TO ACCESS NDLI?**



# Mobile App and Browser Based Application









# https://ndl.iitkgp.ac.in or https://www.ndl.gov.in







# https://ndl.iitkgp.ac.in or https://www.ndl.gov.in





TO THE MAN



#### **REFINE SEARCH: By Access Restriction**







#### **REFINE SEARCH: By Source and Author**







#### REFINE SEARCH: By Learning Resource Type







#### REFINE SEARCH: Access Restriction and Content Type







#### **REFINE SEARCH: By Content Type**







#### **REFINE SEARCH: By Access Restriction**







#### REFINE SEARCH: By Source – e-PG Pathshala







#### REFINE SEARCH: By Educational Level and Access Restriction







#### REFINE SEARCH: By Educational Level and Content Type







#### REFINE SEARCH: By Subject Category







#### **REFINE SEARCH: By Source**







#### **REFINE SEARCH: For Thesis**







#### REFINE SEARCH: By Education Level







#### REFINE SEARCH: Force and Motion Experiment







#### REFINE SEARCH: NDLI Tutor - JEE Preparation Materials







# https://ndl.iitkgp.ac.in or https://www.ndl.gov.in







#### Study at Home Collection: By