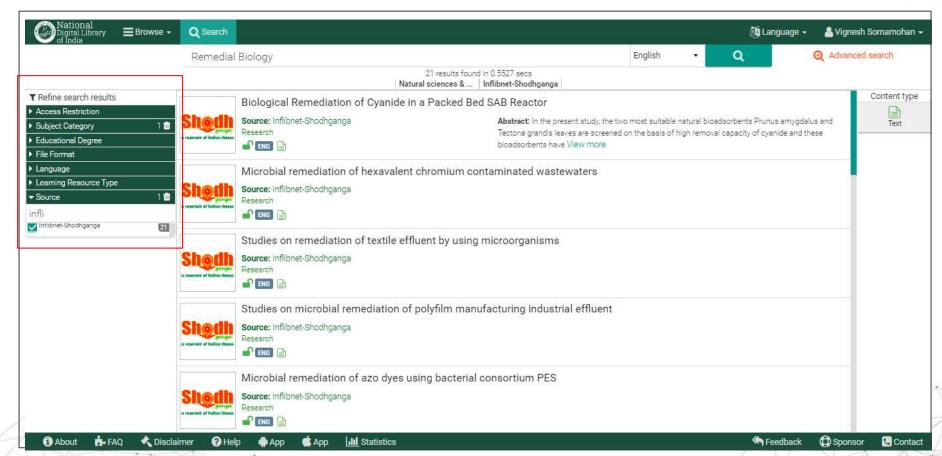

TO ACCESS NDLI?**



# Mobile App and Browser Based Application









# https://ndl.iitkgp.ac.in or https://www.ndl.gov.in







# https://ndl.iitkgp.ac.in or https://www.ndl.gov.in





TO THE MAN



#### **REFINE SEARCH: By Access Restriction**







#### **REFINE SEARCH: By Source and Author**







#### REFINE SEARCH: By Learning Resource Type







#### REFINE SEARCH: Access Restriction and Content Type







#### **REFINE SEARCH: By Content Type**







#### **REFINE SEARCH: By Access Restriction**







#### REFINE SEARCH: By Source – e-PG Pathshala







#### REFINE SEARCH: By Educational Level and Access Restriction







#### REFINE SEARCH: By Educational Level and Content Type







#### REFINE SEARCH: By Subject Category







#### **REFINE SEARCH: By Source**







#### **REFINE SEARCH: For Thesis**







#### REFINE SEARCH: By Education Level







#### REFINE SEARCH: Force and Motion Experiment







#### REFINE SEARCH: NDLI Tutor - JEE Preparation Materials







# https://ndl.iitkgp.ac.in or https://www.ndl.gov.in







#### Study at Home Collection: By Engineering Subject Category







## Study at Home Collection: By Engineering Subject Category







## Study at Home Collection: By Science Subject Category







#### Study at Home Collection: By Humanities Subject Category







#### Study at Home Collection: By Literature Subject Category







#### Study at Home Collection: By Law and Management Subject Category























#### Featured Content for College Students



#### **Featured Contents**







**DIGITAL LIBR