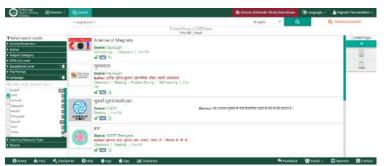

# **NDLI Mobile App**





\* A







# **NDLI Mobile App**

















# GOOGLE VS. NDLI: HOW IS IT DIFFERENT?







## This is Payel

- Payel is now in classVIII. Her native language is hindi.
- Her final exams are next month. She is particularly scared of magnetism in the subject of Physics.



#### This is Shamik

- Shamik is an engineering student.
- He is interested to apply for the PhD position. He needs technical papers on magnetism to build his paper.





magnetism physics magnetism class 12 magnetism introduction magnetism icse class 9



## **Results:** 1,89,00,000



https://www.google.com/search?q=magnetism8stz=1C1CH8D\_enIN725IN7258sx...





#### **Search Keyword:** Magnetism



**Results:** 11,16,674



#### **Educational level:** V-VIII and Hindi (8 results)





#### Search filter: Career/Technical Paper (219 results)









# **GOOGLE VS. NDLI**

|                                                      | GOOGLE | NDLI     | Additional Advatnges with NDLI                                                                                                                                                    |
|------------------------------------------------------|--------|----------|-----------------------------------------------------------------------------------------------------------------------------------------------------------------------------------|
| 1 Curated Educational Content                        | X      | <b>✓</b> | <ul> <li>Instead of throwing up thousands of random<br/>results, NDLI presents specific data from<br/>premium conten