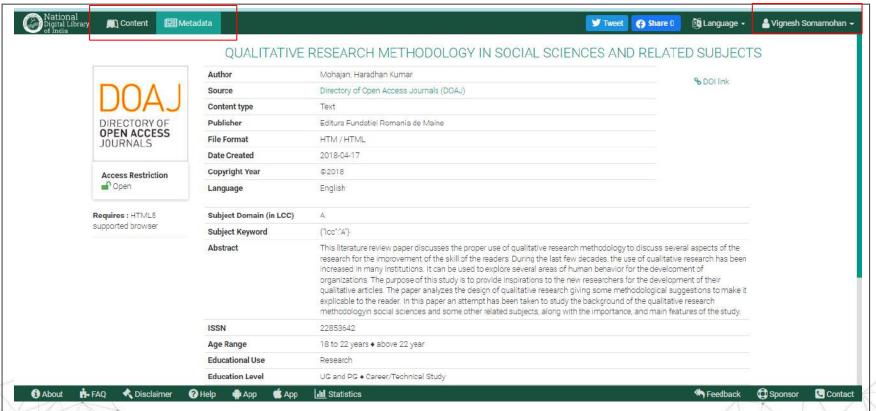

## **State Board Books**

- Andhra Pradesh
- Gujarat
- Jammu and Kashmir
- Kerala
- Madhya Pradesh
- Maharashtra
- Odisha
- Punjab
- Rajasthan
- Tamil Nadu
- Telangana
- Tripura



#### Featured Content for Medical & Health





6 million + Open Access Contents from sources like PubMed, WHO, British Medical Journal, National Brain Research Centre, ICMR, MedIND, etc. are available in NDLI























### Pleasure Reading: World Classics and best-sellers











#### From Sources like:

- World eBook Library
- Project Gutenberg
- I ibrivox
- •West Bengal Public Library
- Library of Congress, etc.





























#### **NDLI Contents: Competitive Exam Aspirants**

























#### REFINE SEARCH: By Search









## FULL-TEXT: METADATA PAGE - Sample 1





## **FULL-TEXT:** FURTHER PAGES - Sample 1













# **Login Section**







# **FILTER OPTIONS**



| ▼ Refine search results                                                                          |
|--------------------------------------------------------------------------------------------------|
| ▼ Access Restriction                                                                             |
| Q Enter your search key                                                                          |
| Open 8,948,289                                                                                   |
| ☐ Subscribed 7,779,861                                                                           |
| ☐ Authorized 134,081