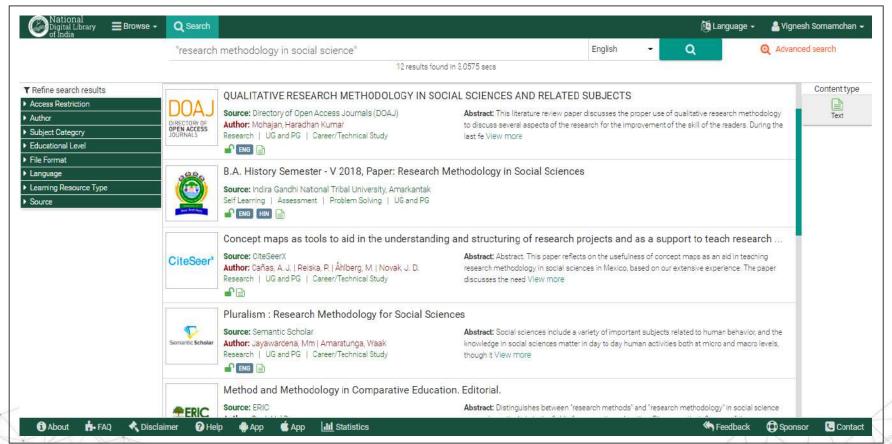

Research methodology in social science

Source: Institute for Social and Economic Change Reading