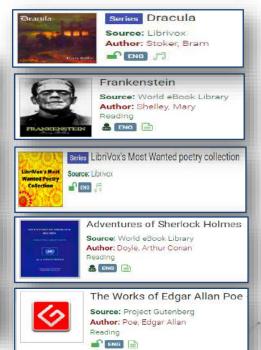

### Pleasure Reading: World Classics and best-sellers

#### From Sources like:

- World eBook Library
- Project Gutenberg
- I ibrivox
- •West Bengal Public Library
- Library of Congress, etc.