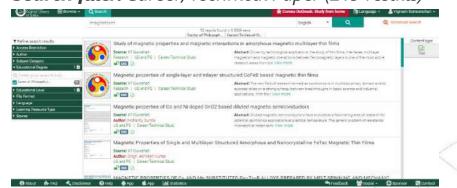

p**

















# GOOGLE VS. NDLI: HOW IS IT DIFFERENT?







## This is Payel

- Payel is now in classVIII. Her native language is hindi.
- Her final exams are next month. She is particularly scared of magnetism in the subject of Physics.



#### This is Shamik

- Shamik is an engineering student.
- He is interested to apply for the PhD position. He needs technical papers on magnetism to build his paper.





magnetism physics magnetism class 12 magnetism introduction magnetism icse class 9



## **Results:** 1,89,00,000



https://www.google.com/search?q=magnetism8stz=1C1CH8D\_enIN725IN7258sx...





#### **Search Keyword:** Magnetism



**Results:** 11,16,674



#### **Educational level:** V-VIII and Hindi (8 results)





#### Search filter: Career/Technical Paper (219 results)









# **GOOGLE VS. NDLI**

|                                                      | GOOGLE | NDLI     | Additional Advatnges with NDLI                                                                                                                                                    |
|------------------------------------------------------|--------|----------|-----------------------------------------------------------------------------------------------------------------------------------------------------------------------------------|
| 1 Curated Educational Content                        | X      | <b>✓</b> | <ul> <li>Instead of throwing up thousands of random<br/>results, NDLI presents specific data from<br/>premium content sources in multiple indian<br/>languages</li> </ul>