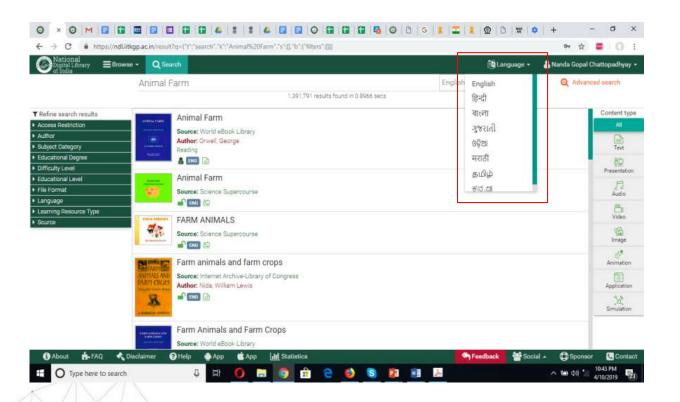

#### INDIAN LANGUAGE INTERFACE

- 1. Hindi
- 2. Gujarati
- 3. Marathi
- 4. Bengali
- 5. Assamese
- 6. Oriya
- 7. Tamil
- 8. Malayalam
- 9. Telugu
- 10. Kannada
- 11. English