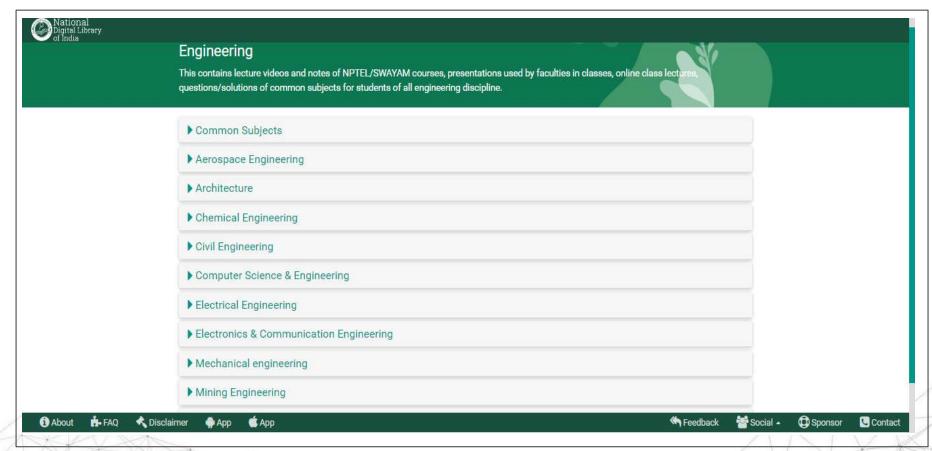

#### Study at Home Collection: By Engineering Subject Category

## Study at Home Collection: By Engineering Subject Category