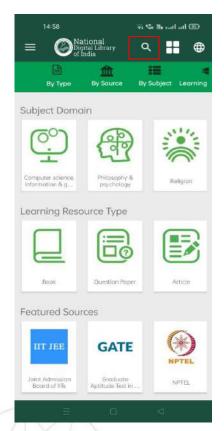

## WHO IS THIS FOR?

**ALL learners.** 

COLLEGE

# **HOW TO ACCESS NDLI?**

# Mobile App and Browser Based Application