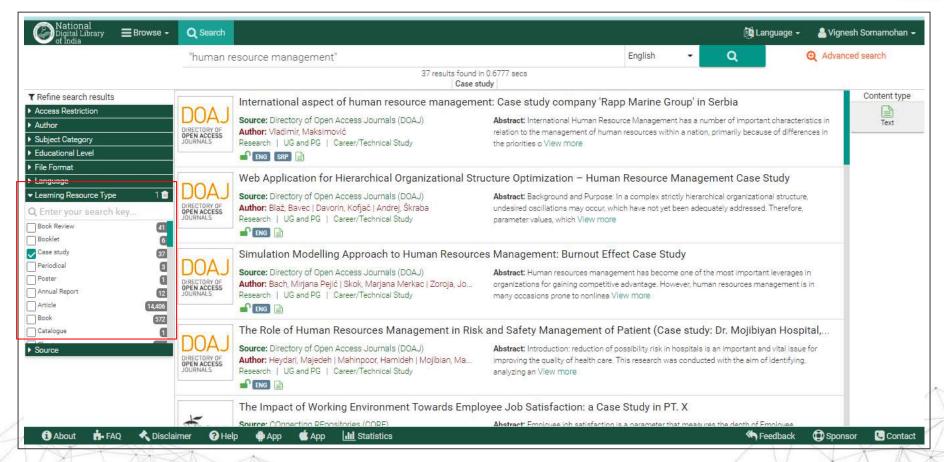

|
| Notes                  | 11,69,883            |
| Law Act                | 8,73,787             |
| Law Judgement          | 8,70,098             |
| Thesis                 | 7,40,701             |
| Technical Report       | 7,16,486             |
| Historical Record      | 5,33,482             |
| Video Lecture          | 4,72,841             |



## WHO IS THIS FOR?









**ALL learners.** 







COLLEGE











# **HOW TO ACCESS NDLI?**



# Mobile App and Browser Based Application









# https://ndl.iitkgp.ac.in or https://www.ndl.gov.in







# https://ndl.iitkgp.ac.in or https://www.ndl.gov.in





TO THE MAN



#### **REFINE SEARCH: By Access Restriction**







#### **REFINE SEARCH: By Source and Author**







#### REFINE SEARCH: By Learning Resource Type







#### REFINE SEARCH: Access Restriction and Content Type







#### **REFINE SEARCH: By Content Type**







#### **REFINE SEARCH: By Access Restriction**







#### REFINE SEARCH: By Source – e-PG Pathshala







#### REFINE SEARCH: By Educational Level and Access Restriction







#### REFINE SEARCH: By Educational Level and Content Type







#### REFINE SEARCH: By Subject Category







#### **REFINE SEARCH: By Source**







#### **REFINE SEARCH: For Thesis**







#### REFINE SEARCH: By Education Level







#### REFINE SEARCH: Force and Motion Experiment







#### REFINE SEARCH: NDLI Tutor - JEE Preparation Materials







# https://ndl.iitkgp.ac.in or https://www.ndl.gov.in







#### Study at Home Collection: By Engineering Subject Category







## Study at Home