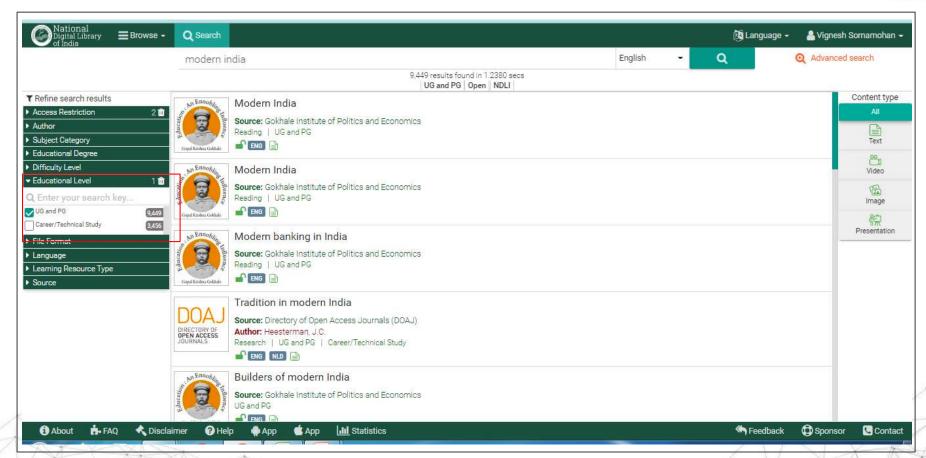

#### REFINE SEARCH: By Educational Level and Access Restriction

#### REFINE SEARCH: By Education Level