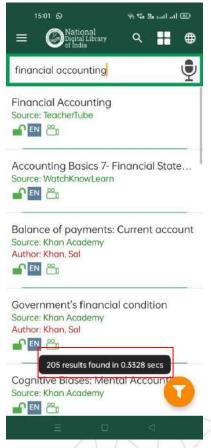

| Periodical 6,1                 | 78 Bharathidasan University 1,088  | Animation    |
| Language                             | ➤ Learning Resource Type    | Photograph 4                   | 15 Birbal Sahni Institute of 1,692 |              |
| Learning Resource Type               | ▶ Source                    |                                | 24 Bloomsbury 623                  |              |



#### INDIAN LANGUAGE INTERFACE





- 1. Hindi
- 2. Gujarati
- 3. Marathi
- 4. Bengali
- 5. Assamese
- 6. Oriya
- 7. Tamil
- 8. Malayalam
- 9. Telugu
- 10. Kannada
- 11. English



# **NDLI Mobile App**



### Available on Android and iOS and in UMANG

**NDLI M-SITE:** 

**Landing page** 





**UMANG APP** 





# **NDLI Mobile App**





\* A







# **NDLI Mobile App**

















# GOOGLE VS. NDLI: HOW IS IT DIFFERENT?







## This is Payel

- Payel is now in classVIII. Her native language is hindi.
- Her final exams are next month. She is particularly scared of magnetism in the subject of Physics.



#### This is Shamik

- Shamik is an engineering student.
- He is interested to apply for the PhD position. He needs technical papers on magnetism to build his paper.





magnetism physics magnetism class 12 magnetism introduction magnetism icse class 9



## **Results:** 1,89,00,000



https://www.google.com/search?q=magnetism8stz=1C1CH8D\_enIN725IN7258sx...





#### **Search Keyword:** Magnetism



**Results:** 11,16,674



#### **Educational level:** V-VIII and Hindi (8 results)





#### Search filter: Career/Technical Paper (219 results)









# **G