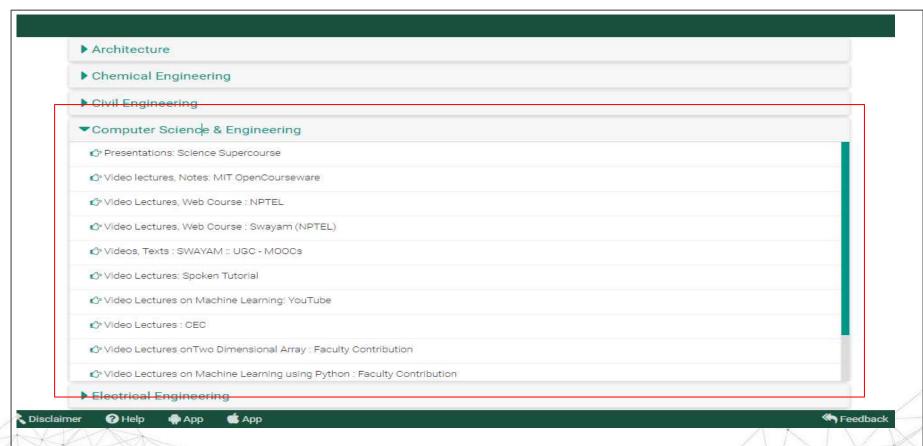

#### Study at Home Collection: By Engineering Subject Category

## Study at Home Collection: By Engineering Subject Category