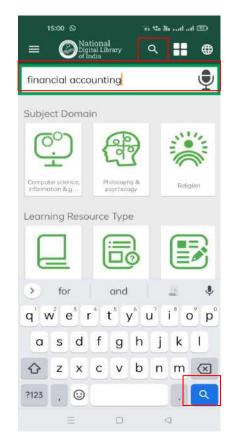

| Tosk Albanian               | Periodical 6,1                 | 78 Bharathidasan University 1,088  | Animation    |
| Language                             | ➤ Learning Resource Type    | Photograph 4                   | 15 Birbal Sahni Institute of 1,692 |              |
| Learning Resource Type               | ▶ Source                    |                                | 24 Bloomsbury 623                  |              |



#### INDIAN LANGUAGE INTERFACE





- 1. Hindi
- 2. Gujarati
- 3. Marathi
- 4. Bengali
- 5. Assamese
- 6. Oriya
- 7. Tamil
- 8. Malayalam
- 9. Telugu
- 10. Kannada
- 11. English



# **NDLI Mobile App**



### Available on Android and iOS and in UMANG

**NDLI M-SITE:** 

**Landing page** 





**UMANG APP** 





# **NDLI Mobile App**





\* A







# **NDLI Mobile App**

















# GOOGLE VS. NDLI: HOW IS IT DIFFERENT?







## This is Payel

- Payel is now in classVIII. Her native language is hindi.
- Her final exams are next month. She is particularly scared of magnetism in the subject of Physics.



#### This is Shamik

- Shamik is an engineering student.
- He is interested to apply for the PhD position. He needs technical papers on magnetism to build his paper.





magnetism physics magnetism class 12 magnetism introduction magnetism icse class 9



## **Results:** 1,89,00,000



https://www.google.com/search?q=magnetism8stz=1C1CH8D\_enIN725IN7258sx...





#### **Search Keyword:** Magnetism



**Results:** 11,16,674



#### **Educational level:** V-VIII and Hindi (8 results)





#### Search filter: Career/Technic