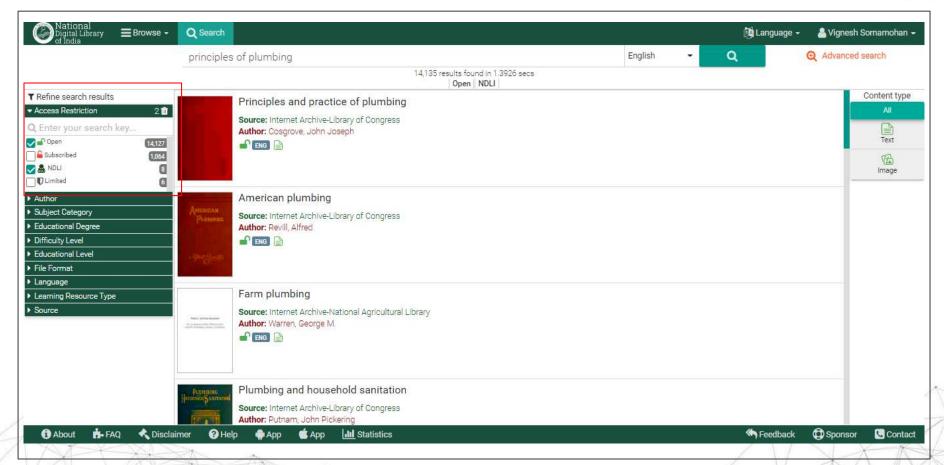

s                 | 7,40,701             |
| Technical Report       | 7,16,486             |
| Historical Record      | 5,33,482             |
| Video Lecture          | 4,72,841             |



## WHO IS THIS FOR?









**ALL learners.** 







COLLEGE











# **HOW TO ACCESS NDLI?**



# Mobile App and Browser Based Application









# https://ndl.iitkgp.ac.in or https://www.ndl.gov.in







# https://ndl.iitkgp.ac.in or https://www.ndl.gov.in





TO THE MAN



#### **REFINE SEARCH: By Access Restriction**







#### **REFINE SEARCH: By Source and Author**







#### REFINE SEARCH: By Learning Resource Type







#### REFINE SEARCH: Access Restriction and Content Type







#### **REFINE SEARCH: By Content Type**







#### **REFINE SEARCH: By Access Restriction**







#### REFINE SEARCH: By Source – e-PG Pathshala







#### REFINE SEARCH: By Educational Level and Access Restriction







#### REFINE SEARCH: By Educational Level and Content Type







#### REFINE SEARCH: By Subject Category







#### **REFINE SEARCH: By Source**







#### **REFINE SEARCH: For Thesis**







#### REFINE SEARCH: By Education Level







#### REFINE SEARCH: Force and Motion Experiment







#### REFINE SEARCH: NDLI Tutor - JEE Preparation Materials







# https://ndl.iitkgp.ac.in or https://www.ndl.gov.in







#### Study at Home Collection: By Engineering Subject Category







## Study at Home Collection: By Engineering Subject Category







## Study at Home Collection: By Science Subject Category







#### Study at Home Collection: By Humanities Su