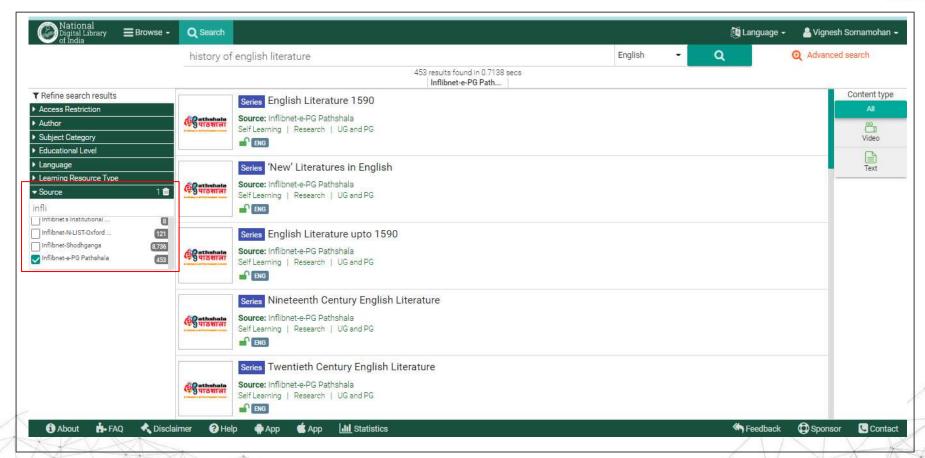

#### REFINE SEARCH: By Source – e-PG Pathshala

#### **REFINE SEARCH: By Source**