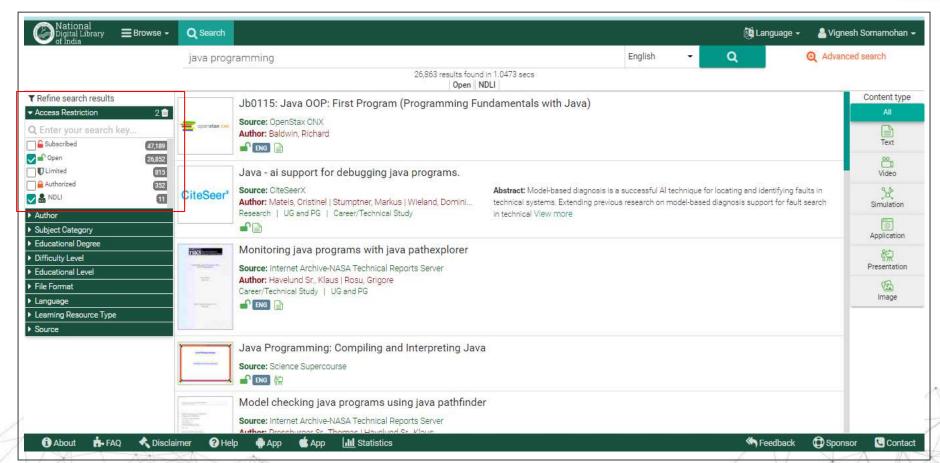

|
| Book                   | 67,92,485            |
| Report                 | 12,28,435            |
| Notes                  | 11,69,883            |
| Law Act                | 8,73,787             |
| Law Judgement          | 8,70,098             |
| Thesis                 | 7,40,701             |
| Technical Report       | 7,16,486             |
| Historical Record      | 5,33,482             |
| Video Lecture          | 4,72,841             |



## WHO IS THIS FOR?









**ALL learners.** 







COLLEGE











# **HOW TO ACCESS NDLI?**



# Mobile App and Browser Based Application









# https://ndl.iitkgp.ac.in or https://www.ndl.gov.in







# https://ndl.iitkgp.ac.in or https://www.ndl.gov.in





TO THE MAN



#### **REFINE SEARCH: By Access Restriction**







#### **REFINE SEARCH: By Source and Author**







#### REFINE SEARCH: By Learning Resource Type







#### REFINE SEARCH: Access Restriction and Content Type







#### **REFINE SEARCH: By Content Type**







#### **REFINE SEARCH: By Access Restriction**







#### REFINE SEARCH: By Source – e-PG Pathshala







#### REFINE SEARCH: By Educational Level and Access Restriction







#### REFINE SEARCH: By Educational Level and Content Type







#### REFINE SEARCH: By Subject Category







#### **REFINE SEARCH: By Source**







#### **REFINE SEARCH: For Thesis**







#### REFINE SEARCH: By Education Level







#### REFINE SEARCH: Force and Motion Experiment







#### REFINE SEARCH: NDLI Tutor - JEE Preparation Materials







# https://ndl.iitkgp.ac.in or https://www