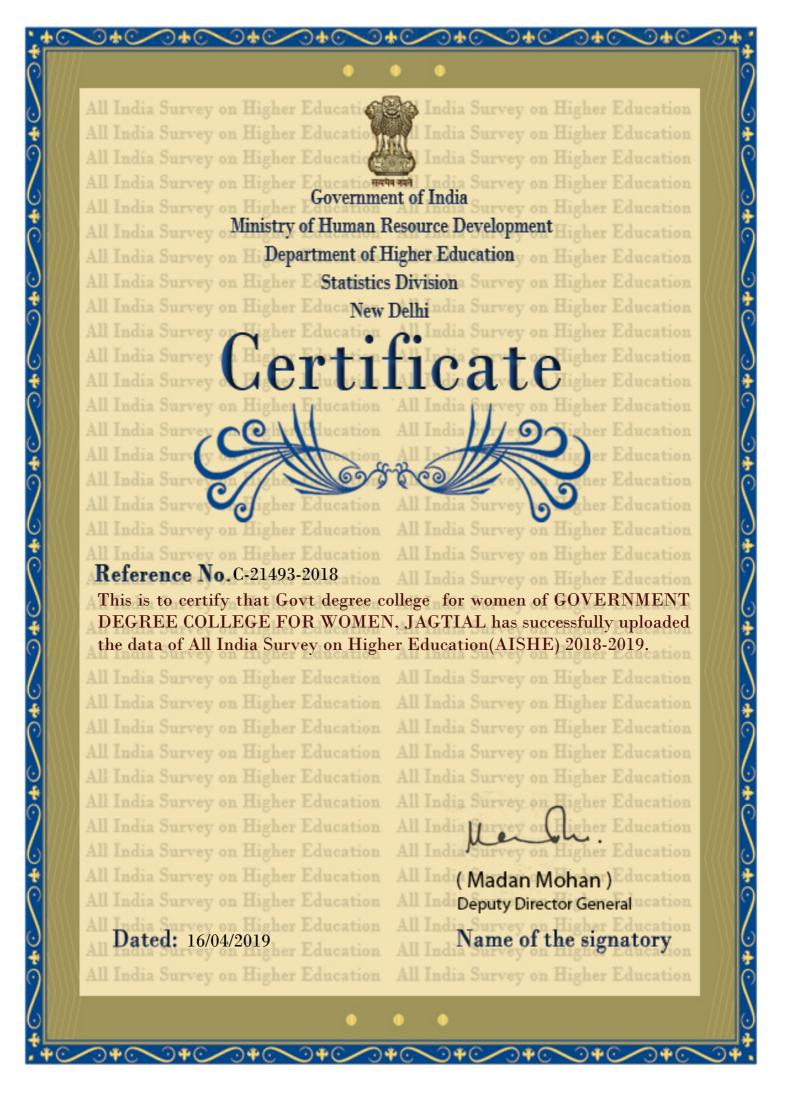

## UNDERTAKING

This is to inform you that <u>Government Degree Cc.lege for Women, Jagtial</u> University / College Address : <u>Near Old Bus Stand, Jagtial - 505327</u> has AISHE certificate of 2018-'19. Due to Covid -19 <u>Fandemic</u>, Our College was unable to fill the survey for 2019-'20. We requested AISHE authorities to give access to submit the survey for 2019-'20. They, or <u>July 4th</u>, 2021, stated that there is no option to upload DCF of S.Y 2019-'20 ac gravey has been closed on 15<sup>th</sup> August, 2020 and portal is not open now for the same. As soon as the portal to upload DCF of S.Y 2020-'21 opens, we will fill and submit your esteemed authority the latest/recent colour scanned AISHE certificate.