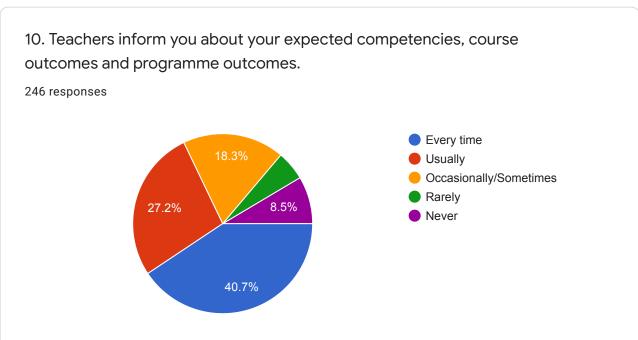

C) College Name:

246 responses

Govt degree college Mahabubabad

Government degree College mahabubabad

Government degree college Mahbubabad

Government degree college Mahabubabad

Government degree and pg college

Government degree college, Mahabubabad

Govt degree college,mahabubabad

Government degree College

Govt degree college mahabubabad









Instructions to fill the questionnaire

Criterion II – Teaching–Learning and EvaluationStudent Satisfaction Survey on Teaching Learning ProcessFollowing are questions for online student satisfaction survey regarding teaching learning process.















7. The institute takes active interest in promoting internship, student exchange, field visit opportunities for students.

246 responses

Regularly
Often
Sometimes
Rarely
Never























15. The institution makes effort to engage students in the monitoring, review and continuous quality improvement of the teaching learning process.

246 responses



16. The institute/ teachers use student centric methods, such as experiential learning, participative learning and problem solving methodologies for enhancing learning experiences.

246 responses





## 17. Teachers encourage you to participate in extracurricular activities 246 responses Strongly agree Agree Neutral Disagree Strongly disagree Strongly disagree











| 21. Give three observation / suggestions to improve the overall teaching – learning experience in your institution. |   |
|---------------------------------------------------------------------------------------------------------------------|-