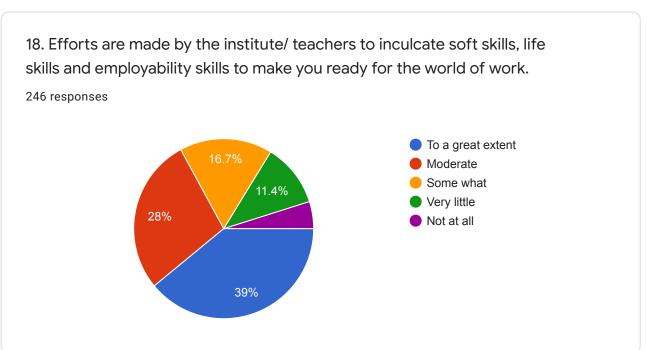

tisfaction survey regarding teaching learning process.















7. The institute takes active interest in promoting internship, student exchange, field visit opportunities for students.

246 responses

Regularly
Often
Sometimes
Rarely
Never























15. The institution makes effort to engage students in the monitoring, review and continuous quality improvement of the teaching learning process.

246 responses



16. The institute/ teachers use student centric methods, such as experiential learning, participative learning and problem solving methodologies for enhancing learning experiences.

246 responses





## 17. Teachers encourage you to participate in extracurricular activities 246 responses Strongly agree Agree Neutral Disagree Strongly disagree Strongly disagree











| 21. Give three observation / suggestions to improve the overall teaching – learning experience in your institution. |   |
|---------------------------------------------------------------------------------------------------------------------|---|
| 246 responses                                                                                                       |   |
| Good                                                                                                                |   |
| Nothing                                                                                                             |   |
| Yes                                                                                                                 |   |
| Good