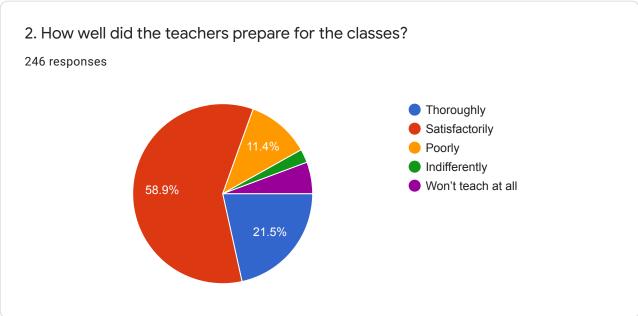

isfaction Survey 2019-2020

246 responses

**Publish analytics** 

Student Satisfaction Survey

A) Please confirm this is the first and only time you answer this survey.

246 responses







## C) College Name:

246 responses

Govt degree college Mahabubabad

Government degree College mahabubabad

Government degree college Mahbubabad

Government degree college Mahabubabad

Government degree and pg college

Government degree college, Mahabubabad

Govt degree college,mahabubabad

Government degree College

Govt degree college mahabubabad









Instructions to fill the questionnaire

Criterion II – Teaching–Learning and EvaluationStudent Satisfaction Survey on Teaching Learning ProcessFollowing are questions for online student satisfaction survey regarding teaching learning process.















7. The institute takes active interest in promoting internship, student exchange, field visit opportunities for students.

246 responses

Regularly
Often
Sometimes
Rarely
Never























15. The institution makes effort to engage students in the monitoring, review and continuous quality improvement of the teaching learning process.

246 responses



16. The institute/ teachers use student centric methods, such as experiential learning, participative learning and problem solving methodologies for enhancing learning experiences.

246 responses





## 17. Teachers encourage you to participate in extracurricular activities 246 responses Strongly agree Agree Neutral Disagree Strongly disagree Strongly disagree











| 21. Give three observation / suggestions to impr