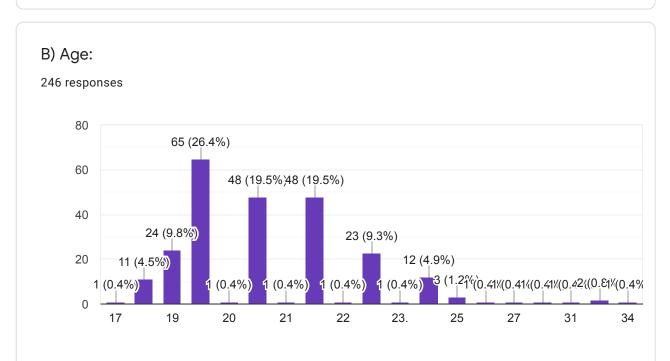

## Student Satisfaction Survey 2019-2020

246 responses

**Publish analytics** 

Student Satisfaction Survey

A) Please confirm this is the first and only time you answer this survey.

246 responses







## C) College Name:

246 responses

Govt degree college Mahabubabad

Government degree College mahabubabad

Government degree college Mahbubabad

Government degree college Mahabubabad

Government degree and pg college

Government degree college, Mahabubabad

Govt degree college,mahabubabad

Government degree College

Govt degree college mahabubabad









Instructions to fill the questionnaire

Criterion II – Teaching–Learning and EvaluationStudent Satisfaction Survey on Teaching Learning ProcessFollowing are questions for online student satisfaction survey regarding teaching learning process.















7. The institute takes active interest in promoting internship, student exchange, field visit opportunities for students.

246 responses

Regularly
Often
Sometimes
Rarely
Never