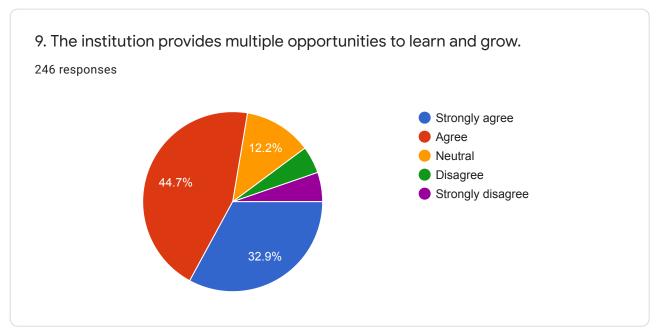

## C) College Name:

246 responses

Govt degree college Mahabubabad

Government degree College mahabubabad

Government degree college Mahbubabad

Government degree college Mahabubabad

Government degree and pg college

Government degree college, Mahabubabad

Govt degree college,mahabubabad

Government degree College

Govt degree college mahabubabad









Instructions to fill the questionnaire

Criterion II – Teaching–Learning and EvaluationStudent Satisfaction Survey on Teaching Learning ProcessFollowing are questions for online student satisfaction survey regarding teaching learning process.















7. The institute takes active interest in promoting internship, student exchange, field visit opportunities for students.

246 responses

Regularly
Often
Sometimes
Rarely
Never























15. The institution makes effort to engage students in the monitoring, review and continuous quality improvement of the teaching learning process.

246 responses



16. The institute/ teachers use student centric methods, such as experiential learning, participative learning and problem solving methodologies for enhancing learning experiences.

246 responses





## 17. Teachers encourage you to participate in extracurricular activities 246 responses Strongly agree Agree Neutral Disagree Strongly disagree Strongly disagree











| 21. Give three observation / suggestions to improve the overall teaching – learning experience in your institution. |   |
|---------------------------------------------------------------------------------------------------------------------