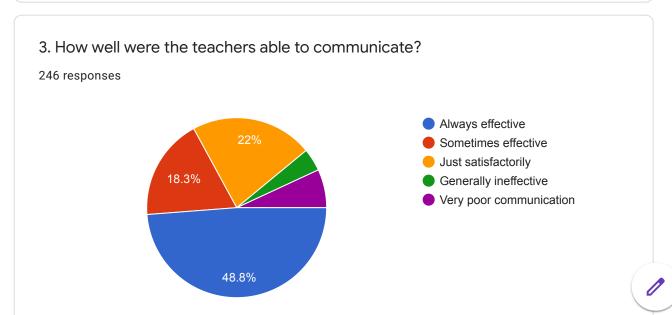

faction Survey 2019-2020

246 responses

**Publish analytics** 

Student Satisfaction Survey

A) Please confirm this is the first and only time you answer this survey.

246 responses







## C) College Name:

246 responses

Govt degree college Mahabubabad

Government degree College mahabubabad

Government degree college Mahbubabad

Government degree college Mahabubabad

Government degree and pg college

Government degree college, Mahabubabad

Govt degree college,mahabubabad

Government degree College

Govt degree college mahabubabad









Instructions to fill the questionnaire

Criterion II – Teaching–Learning and EvaluationStudent Satisfaction Survey on Teaching Learning ProcessFollowing are questions for online student satisfaction survey regarding teaching learning process.















7. The institute takes active interest in promoting internship, student exchange, field visit opportunities for students.

246 responses

Regularly
Often
Sometimes
Rarely
Never























15. The institution makes effort to engage students in the monitoring, review and continuous quality improvement of the teaching learning process.

246 responses



16. The institute/ teachers use student centric methods, such as experiential learning, participative learning and problem solving methodologies for enhancing learning experiences.

246 responses





## 17. Teachers encourage you to participate in extracurricular activities 246 responses Strongly agree Agree Neutral Disagree Strongly disagree Strongly disagree











| 21. Give three observation / suggestions to improv