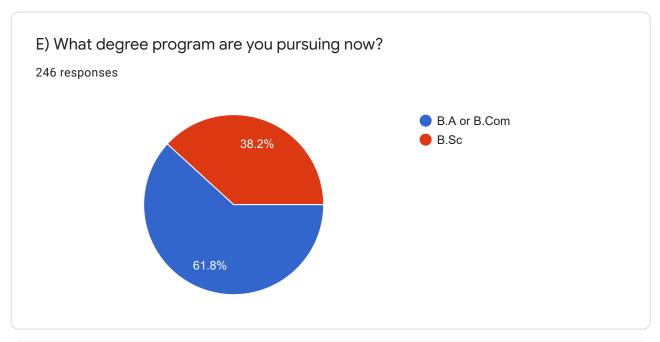

## Student Satisfaction Survey 2019-2020

246 responses

**Publish analytics** 

Student Satisfaction Survey

A) Please confirm this is the first and only time you answer this survey.

246 responses







## C) College Name:

246 responses

Govt degree college Mahabubabad

Government degree College mahabubabad

Government degree college Mahbubabad

Government degree college Mahabubabad

Government degree and pg college

Government degree college, Mahabubabad

Govt degree college,mahabubabad

Government degree College

Govt degree college mahabubabad









Instructions to fill the questionnaire

Criterion II – Teaching–Learning and EvaluationStudent Satisfaction Survey on Teaching Learning ProcessFollowing are questions for online student satisfaction survey regarding teaching learning process.















7. The institute takes active interest in promoting internship, student exchange, field visit opportunities for students.

246 responses

Regularly
Often
Sometimes
Rarely
Never























15. The institution makes effort to engage students in the monitoring, review and continuous quality improvement of the teaching learning process.

246 responses



16. The institute/ teachers use student centric methods, such as experiential learning, participative learning and problem solving methodologies for enhancing learning exper