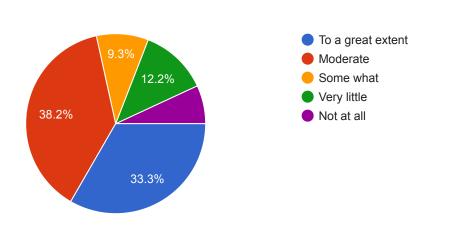

the questionnaire

Criterion II – Teaching–Learning and EvaluationStudent Satisfaction Survey on Teaching Learning ProcessFollowing are questions for online student satisfaction survey regarding teaching learning process.















7. The institute takes active interest in promoting internship, student exchange, field visit opportunities for students.

246 responses

Regularly
Often
Sometimes
Rarely
Never























15. The institution makes effort to engage students in the monitoring, review and continuous quality improvement of the teaching learning process.

246 responses



16. The institute/ teachers use student centric methods, such as experiential learning, participative learning and problem solving methodologies for enhancing learning experiences.

246 responses





## 17. Teachers encourage you to participate in extracurricular activities 246 responses Strongly agree Agree Neutral Disagree Strongly disagree Strongly disagree











| 21. Give three observation / suggestions to improve the overall teaching – learning experience in your institution. |   |
|---------------------------------------------------------------------------------------------------------------------|---|
| 246 responses                                                                                                       |   |
| Good                                                                                                                |   |
| Nothing                                                                                                             |   |
|