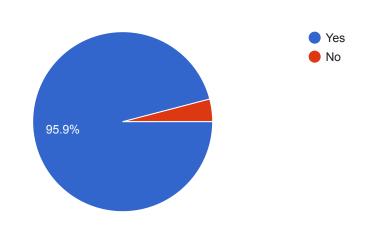

## Student Satisfaction Survey 2019-2020

246 responses

**Publish analytics** 

Student Satisfaction Survey

A) Please confirm this is the first and only time you answer this survey.

246 responses