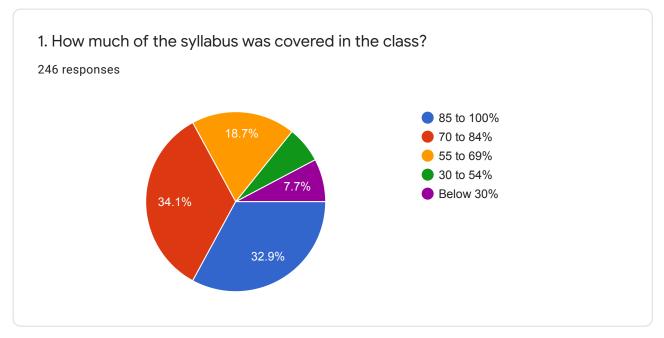

atisfaction Survey 2019-2020

246 responses

**Publish analytics** 

Student Satisfaction Survey

A) Please confirm this is the first and only time you answer this survey.

246 responses







## C) College Name:

246 responses

Govt degree college Mahabubabad

Government degree College mahabubabad

Government degree college Mahbubabad

Government degree college Mahabubabad

Government degree and pg college

Government degree college, Mahabubabad

Govt degree college,mahabubabad

Government degree College

Govt degree college mahabubabad









Instructions to fill the questionnaire

Criterion II – Teaching–Learning and EvaluationStudent Satisfaction Survey on Teaching Learning ProcessFollowing are questions for online student satisfaction survey regarding teaching learning process.















7. The institute takes active interest in promoting internship, student exchange, field visit opportunities for students.

246 responses

Regularly
Often
Sometimes
Rarely
Never























15. The institution makes effort to engage students in the monitoring, review and continuous quality improvement of the teaching learning process.

246 responses



16. The institute/ teachers use student centric methods, such as experiential learning, participative learning and problem solving methodologies for enhancing learning experiences.

246 responses





## 17. Teachers encourage you to participate in extracurricular activities 246 responses Strongly agree Agree Neutral Disagree Strongly disagree Strongly disagree











| 21. Give three observation / suggestions to im