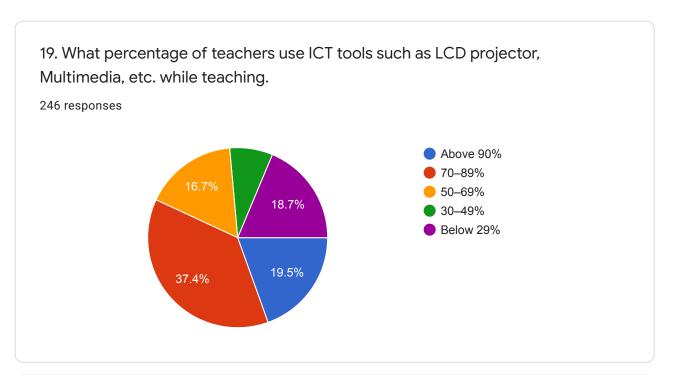

action survey regarding teaching learning process.















7. The institute takes active interest in promoting internship, student exchange, field visit opportunities for students.

246 responses

Regularly
Often
Sometimes
Rarely
Never























15. The institution makes effort to engage students in the monitoring, review and continuous quality improvement of the teaching learning process.

246 responses



16. The institute/ teachers use student centric methods, such as experiential learning, participative learning and problem solving methodologies for enhancing learning experiences.

246 responses





## 17. Teachers encourage you to participate in extracurricular activities 246 responses Strongly agree Agree Neutral Disagree Strongly disagree Strongly disagree











| 21. Give three observation / suggestions to improve the overall teaching – learning experience in your institution. |   |
|---------------------------------------------------------------------------------------------------------------------|---|
| 246 responses                                                                                                       |   |
| Good                                                                                                                |   |
| Nothing                                                                                                             |   |
| Yes                                                                                                                 |   |
| Good