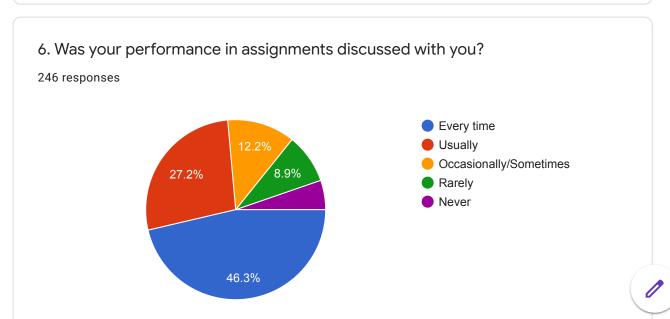

n Survey 2019-2020

246 responses

**Publish analytics** 

Student Satisfaction Survey

A) Please confirm this is the first and only time you answer this survey.

246 responses







## C) College Name:

246 responses

Govt degree college Mahabubabad

Government degree College mahabubabad

Government degree college Mahbubabad

Government degree college Mahabubabad

Government degree and pg college

Government degree college, Mahabubabad

Govt degree college,mahabubabad

Government degree College

Govt degree college mahabubabad









Instructions to fill the questionnaire

Criterion II – Teaching–Learning and EvaluationStudent Satisfaction Survey on Teaching Learning ProcessFollowing are questions for online student satisfaction survey regarding teaching learning process.















7. The institute takes active interest in promoting internship, student exchange, field visit opportunities for students.

246 responses

Regularly
Often
Sometimes
Rarely
Never























15. The institution makes effort to engage students in the monitoring, review and continuous quality improvement of the teaching learning process.

246 responses



16. The institute/ teachers use student centric methods, such as experiential learning, participative learning and problem solving methodologies for enhancing learning experiences.

246 responses





## 17. Teachers encourage you to participate in extracurricular activities 246 responses Strongly agree Agree Neutral Disagree Strongly disagree Strongly disagree











| 21. Give three observation / suggestions to improve the