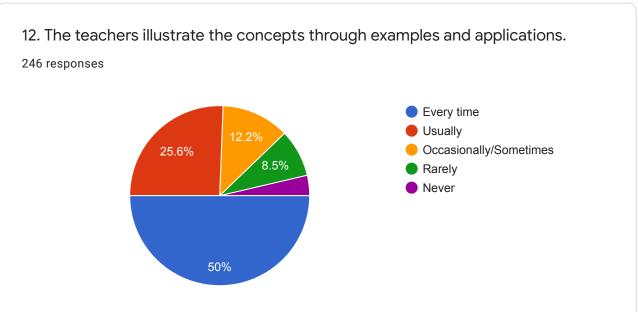

llege Name:

246 responses

Govt degree college Mahabubabad

Government degree College mahabubabad

Government degree college Mahbubabad

Government degree college Mahabubabad

Government degree and pg college

Government degree college, Mahabubabad

Govt degree college,mahabubabad

Government degree College

Govt degree college mahabubabad









Instructions to fill the questionnaire

Criterion II – Teaching–Learning and EvaluationStudent Satisfaction Survey on Teaching Learning ProcessFollowing are questions for online student satisfaction survey regarding teaching learning process.















7. The institute takes active interest in promoting internship, student exchange, field visit opportunities for students.

246 responses

Regularly
Often
Sometimes
Rarely
Never























15. The institution makes effort to engage students in the monitoring, review and continuous quality improvement of the teaching learning process.

246 responses



16. The institute/ teachers use student centric methods, such as experiential learning, participative learning and problem solving methodologies for enhancing learning experiences.

246 responses





## 17. Teachers encourage you to participate in extracurricular activities 246 responses Strongly agree Agree Neutral Disagree Strongly disagree Strongly disagree











| 21. Give three observation / suggestions to improve the overall teaching – learning experience in your institution. |   |
|---------------------------------------------------------------------------------------------------------------------|---|
|