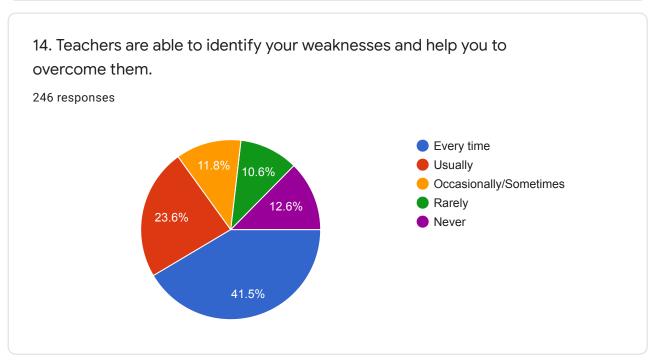

Name:

246 responses

Govt degree college Mahabubabad

Government degree College mahabubabad

Government degree college Mahbubabad

Government degree college Mahabubabad

Government degree and pg college

Government degree college, Mahabubabad

Govt degree college,mahabubabad

Government degree College

Govt degree college mahabubabad









Instructions to fill the questionnaire

Criterion II – Teaching–Learning and EvaluationStudent Satisfaction Survey on Teaching Learning ProcessFollowing are questions for online student satisfaction survey regarding teaching learning process.















7. The institute takes active interest in promoting internship, student exchange, field visit opportunities for students.

246 responses

Regularly
Often
Sometimes
Rarely
Never























15. The institution makes effort to engage students in the monitoring, review and continuous quality improvement of the teaching learning process.

246 responses



16. The institute/ teachers use student centric methods, such as experiential learning, participative learning and problem solving methodologies for enhancing learning experiences.

246 responses





## 17. Teachers encourage you to participate in extracurricular activities 246 responses Strongly agree Agree Neutral Disagree Strongly disagree Strongly disagree











| 21. Give three observation / suggestions to improve the overall teaching – learning experience in your institution. |   |
|---------------------------------------------------------------------------------------------------------------------|---|
| 246 re