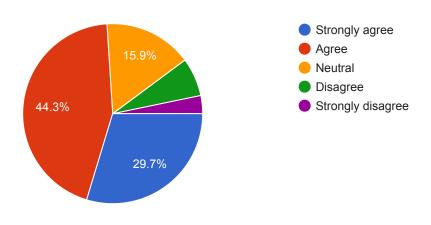

## 17. Teachers encourage you to participate in extracurricular activities 246 responses Strongly agree Agree Neutral Disagree Strongly disagree Strongly disagree

| 21. Give three observation / suggestions to improve the overall teaching – learning experience in your institution. |   |
|---------------------------------------------------------------------------------------------------------------------|---|
| 246 responses                                                                                                       |   |
| Good                                                                                                                |   |
| Nothing                                                                                                             |   |
| Yes                                                                                                                 |   |
| Good                                                                                                                |   |
| Nice                                                                                                                |   |
| Satisfied                                                                                                           |   |
| Super                                                                                                               |   |
| Ok                                                                                                                  |   |
| No                                                                                                                  | • |
|                                                                                                                     |   |