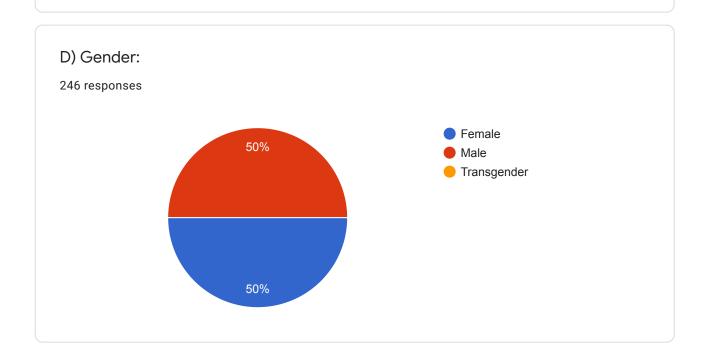

## Student Satisfaction Survey 2019-2020

246 responses

**Publish analytics** 

Student Satisfaction Survey

A) Please confirm this is the first and only time you answer this survey.

246 responses







## C) College Name:

246 responses

Govt degree college Mahabubabad

Government degree College mahabubabad

Government degree college Mahbubabad

Government degree college Mahabubabad

Government degree and pg college

Government degree college, Mahabubabad

Govt degree college,mahabubabad

Government degree College

Govt degree college mahabubabad









Instructions to fill the questionnaire

Criterion II – Teaching–Learning and EvaluationStudent Satisfaction Survey on Teaching Learning ProcessFollowing are questions for online student satisfaction survey regarding teaching learning process.















7. The institute takes active interest in promoting internship, student exchange, field visit opportunities for students.

246 responses

Regularly
Often
Sometimes
Rarely
Never























15. The institution makes effort to engage students in the monitoring, review and continuous quality improvement of the teaching learning process.

246 responses



16. The institute/ teachers use student centric methods, such as experiential learning, participative learning and problem solving methodologies for enhancing learning e