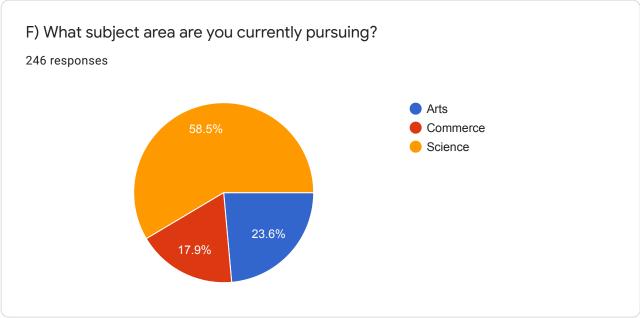

## Student Satisfaction Survey 2019-2020

246 responses

**Publish analytics** 

Student Satisfaction Survey

A) Please confirm this is the first and only time you answer this survey.

246 responses







## C) College Name:

246 responses

Govt degree college Mahabubabad

Government degree College mahabubabad

Government degree college Mahbubabad

Government degree college Mahabubabad

Government degree and pg college

Government degree college, Mahabubabad

Govt degree college,mahabubabad

Government degree College

Govt degree college mahabubabad









Instructions to fill the questionnaire

Criterion II – Teaching–Learning and EvaluationStudent Satisfaction Survey on Teaching Learning ProcessFollowing are questions for online student satisfaction survey regarding teaching learning process.















7. The institute takes active interest in promoting internship, student exchange, field visit opportunities for students.

246 responses

Regularly
Often
Sometimes
Rarely
Never























15. The institution makes effort to engage students in the monitoring, review and continuous quality improvement of the teaching learning process.

246 responses



16. The institute/ teachers use student centric methods, such as experiential learning, participative learning and problem solving methodologies for enhancing learning experie