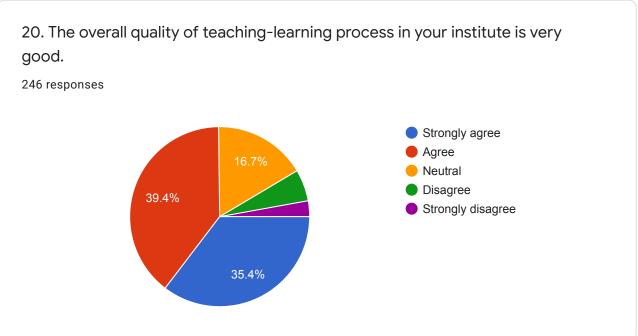

tion survey regarding teaching learning process.















7. The institute takes active interest in promoting internship, student exchange, field visit opportunities for students.

246 responses

Regularly
Often
Sometimes
Rarely
Never























15. The institution makes effort to engage students in the monitoring, review and continuous quality improvement of the teaching learning process.

246 responses



16. The institute/ teachers use student centric methods, such as experiential learning, participative learning and problem solving methodologies for enhancing learning experiences.

246 responses





## 17. Teachers encourage you to participate in extracurricular activities 246 responses Strongly agree Agree Neutral Disagree Strongly disagree Strongly disagree











| 21. Give three observation / suggestions to improve the overall teaching – learning experience in your institution. |   |
|---------------------------------------------------------------------------------------------------------------------|---|
| 246 responses                                                                                                       |   |
| Good                                                                                                                |   |
| Nothing                                                                                                             |   |
| Yes                                                                                                                 |   |
| Good