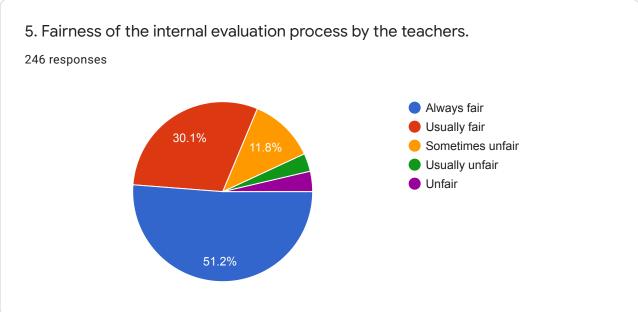

ion Survey 2019-2020

246 responses

**Publish analytics** 

Student Satisfaction Survey

A) Please confirm this is the first and only time you answer this survey.

246 responses







## C) College Name:

246 responses

Govt degree college Mahabubabad

Government degree College mahabubabad

Government degree college Mahbubabad

Government degree college Mahabubabad

Government degree and pg college

Government degree college, Mahabubabad

Govt degree college,mahabubabad

Government degree College

Govt degree college mahabubabad









Instructions to fill the questionnaire

Criterion II – Teaching–Learning and EvaluationStudent Satisfaction Survey on Teaching Learning ProcessFollowing are questions for online student satisfaction survey regarding teaching learning process.















7. The institute takes active interest in promoting internship, student exchange, field visit opportunities for students.

246 responses

Regularly
Often
Sometimes
Rarely
Never























15. The institution makes effort to engage students in the monitoring, review and continuous quality improvement of the teaching learning process.

246 responses



16. The institute/ teachers use student centric methods, such as experiential learning, participative learning and problem solving methodologies for enhancing learning experiences.

246 responses





## 17. Teachers encourage you to participate in extracurricular activities 246 responses Strongly agree Agree Neutral Disagree Strongly disagree Strongly disagree











| 21. Give three observation / suggestions to improve th