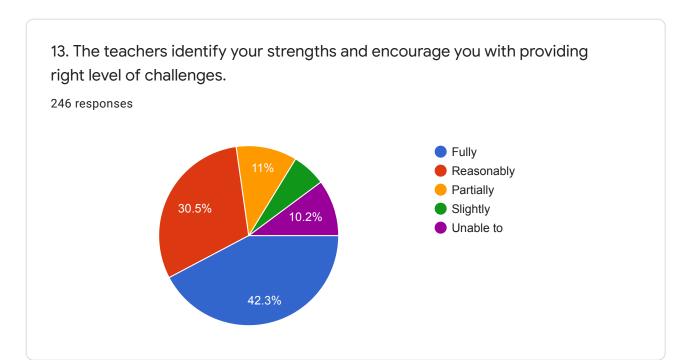

e Name:

246 responses

Govt degree college Mahabubabad

Government degree College mahabubabad

Government degree college Mahbubabad

Government degree college Mahabubabad

Government degree and pg college

Government degree college, Mahabubabad

Govt degree college,mahabubabad

Government degree College

Govt degree college mahabubabad









Instructions to fill the questionnaire

Criterion II – Teaching–Learning and EvaluationStudent Satisfaction Survey on Teaching Learning ProcessFollowing are questions for online student satisfaction survey regarding teaching learning process.















7. The institute takes active interest in promoting internship, student exchange, field visit opportunities for students.

246 responses

Regularly
Often
Sometimes
Rarely
Never























15. The institution makes effort to engage students in the monitoring, review and continuous quality improvement of the teaching learning process.

246 responses



16. The institute/ teachers use student centric methods, such as experiential learning, participative learning and problem solving methodologies for enhancing learning experiences.

246 responses





## 17. Teachers encourage you to participate in extracurricular activities 246 responses Strongly agree Agree Neutral Disagree Strongly disagree Strongly disagree











| 21. Give three observation / suggestions to improve the overall teaching – learning experience in your institution. |   |
|---------------------------------------------------------------------------------------------------------------------|---|
| 246