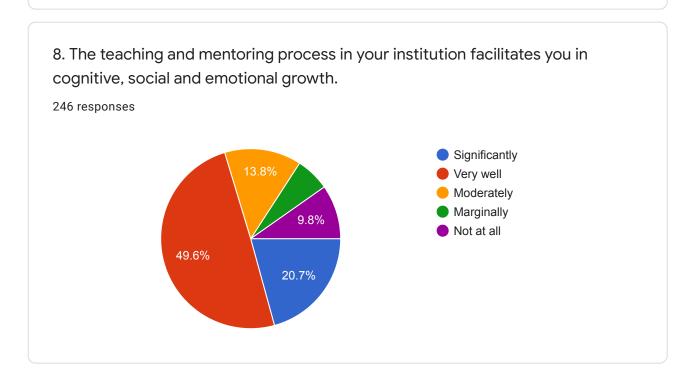

## C) College Name:

246 responses

Govt degree college Mahabubabad

Government degree College mahabubabad

Government degree college Mahbubabad

Government degree college Mahabubabad

Government degree and pg college

Government degree college, Mahabubabad

Govt degree college,mahabubabad

Government degree College

Govt degree college mahabubabad









Instructions to fill the questionnaire

Criterion II – Teaching–Learning and EvaluationStudent Satisfaction Survey on Teaching Learning ProcessFollowing are questions for online student satisfaction survey regarding teaching learning process.















7. The institute takes active interest in promoting internship, student exchange, field visit opportunities for students.

246 responses

Regularly
Often
Sometimes
Rarely
Never























15. The institution makes effort to engage students in the monitoring, review and continuous quality improvement of the teaching learning process.

246 responses



16. The institute/ teachers use student centric methods, such as experiential learning, participative learning and problem solving methodologies for enhancing learning experiences.

246 responses





## 17. Teachers encourage you to participate in extracurricular activities 246 responses Strongly agree Agree Neutral Disagree Strongly disagree Strongly disagree











| 21. Give three observation / suggestions to improve the overall teaching – learning experience in your institution. |   |
|-----------------------------------------------------------------------------------------------------------------