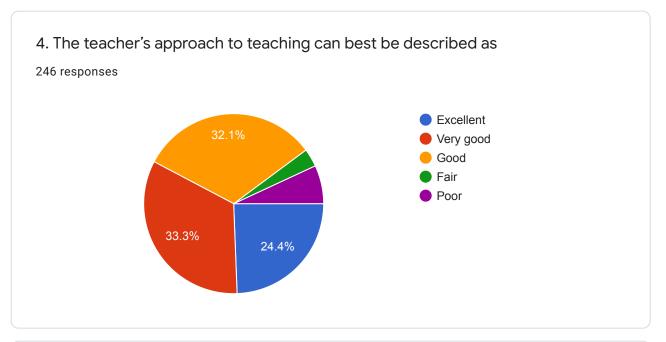

ction Survey 2019-2020

246 responses

**Publish analytics** 

Student Satisfaction Survey

A) Please confirm this is the first and only time you answer this survey.

246 responses







## C) College Name:

246 responses

Govt degree college Mahabubabad

Government degree College mahabubabad

Government degree college Mahbubabad

Government degree college Mahabubabad

Government degree and pg college

Government degree college, Mahabubabad

Govt degree college,mahabubabad

Government degree College

Govt degree college mahabubabad









Instructions to fill the questionnaire

Criterion II – Teaching–Learning and EvaluationStudent Satisfaction Survey on Teaching Learning ProcessFollowing are questions for online student satisfaction survey regarding teaching learning process.















7. The institute takes active interest in promoting internship, student exchange, field visit opportunities for students.

246 responses

Regularly
Often
Sometimes
Rarely
Never























15. The institution makes effort to engage students in the monitoring, review and continuous quality improvement of the teaching learning process.

246 responses



16. The institute/ teachers use student centric methods, such as experiential learning, participative learning and problem solving methodologies for enhancing learning experiences.

246 responses





## 17. Teachers encourage you to participate in extracurricular activities 246 responses Strongly agree Agree Neutral Disagree Strongly disagree Strongly disagree











| 21. Give three observation / suggestions to improve