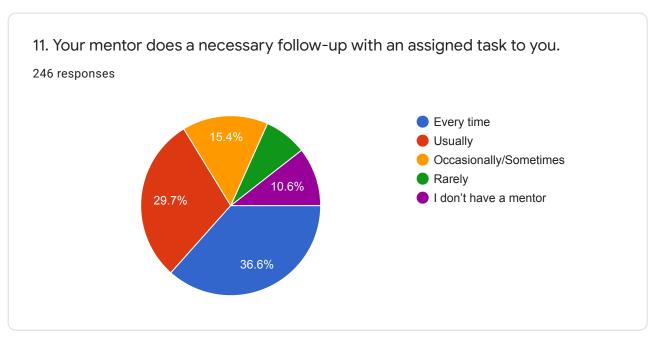

College Name:

246 responses

Govt degree college Mahabubabad

Government degree College mahabubabad

Government degree college Mahbubabad

Government degree college Mahabubabad

Government degree and pg college

Government degree college, Mahabubabad

Govt degree college,mahabubabad

Government degree College

Govt degree college mahabubabad









Instructions to fill the questionnaire

Criterion II – Teaching–Learning and EvaluationStudent Satisfaction Survey on Teaching Learning ProcessFollowing are questions for online student satisfaction survey regarding teaching learning process.















7. The institute takes active interest in promoting internship, student exchange, field visit opportunities for students.

246 responses

Regularly
Often
Sometimes
Rarely
Never























15. The institution makes effort to engage students in the monitoring, review and continuous quality improvement of the teaching learning process.

246 responses



16. The institute/ teachers use student centric methods, such as experiential learning, participative learning and problem solving methodologies for enhancing learning experiences.

246 responses





## 17. Teachers encourage you to participate in extracurricular activities 246 responses Strongly agree Agree Neutral Disagree Strongly disagree Strongly disagree











| 21. Give three observation / suggestions to improve the overall teaching – learning experience in your institution. |   |
|---------------------------------------------------------------------------------------------------------------------|---|