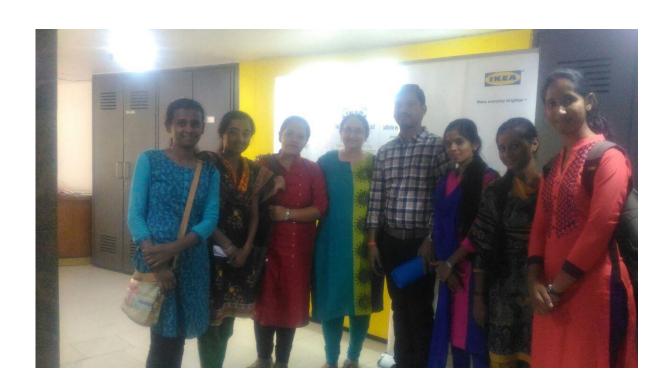

### 2. Placement Drive Conducted on 28-Feb-2018

GDC Khairatabad Placement Cell has sent to students IKEA for a placement drive on 28-Feb-2018. IKEA conducted interviews on 28-Feb-2018 in two levels. 06 students have attended the interview. After selections 06 were selected for final. Package is Rs.15k per month. Location Hyderabad.

| Name of student placed and contact details | Program graduated from | Name of the employer with contact details | Pay package at appointment |  |
|--------------------------------------------|------------------------|-------------------------------------------|----------------------------|--|
| 1. K.Uday Keerthi                          | B.Com                  |                                           |                            |  |
| 2. K.Neha                                  | B.Com                  |                                           |                            |  |
| 3. K.Ashwini B.Com                         |                        | IKYA                                      | 15K per month              |  |
| 4. Laxmi Saranya                           | B.Com                  |                                           | •                          |  |
| 5. Mathin                                  | B.Com                  |                                           |                            |  |
| 6. Vinodha                                 | B.Com                  |                                           |                            |  |