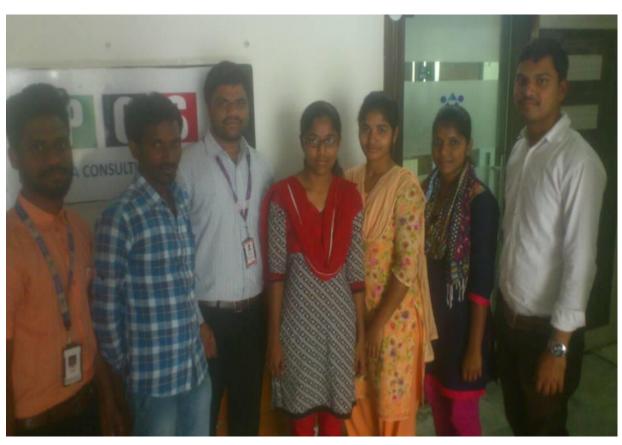

# **On Campus Drives**

1. Placement Drive Conducted on 27-May-2017

GDC Khairatabad Placement Cell has sent to students IDPS for a placement drive on 27-05-2017. IDPS conducted interviews on 27-05-2017 in two levels. 10 candidates have attended the interview. After selections 05 were shortlisted and 03 students were selected for final. Package is Rs.10k-12k. Location Hyderabad.

| S.No | Name of student placed and contact details | Program<br>graduated<br>from | Name of the employer with contact details | Pay package at appointment |
|------|--------------------------------------------|------------------------------|-------------------------------------------|----------------------------|
| 1    | G.Manichandana - 9000132346                | B.Sc                         |                                           |                            |
| 2    | A.Shivaleela - 9032216398                  | B.Sc                         | IDPS                                      | 10K - 12K per month        |
| 3    | P.Swathi - 7093669890                      | B.Sc                         |                                           |                            |