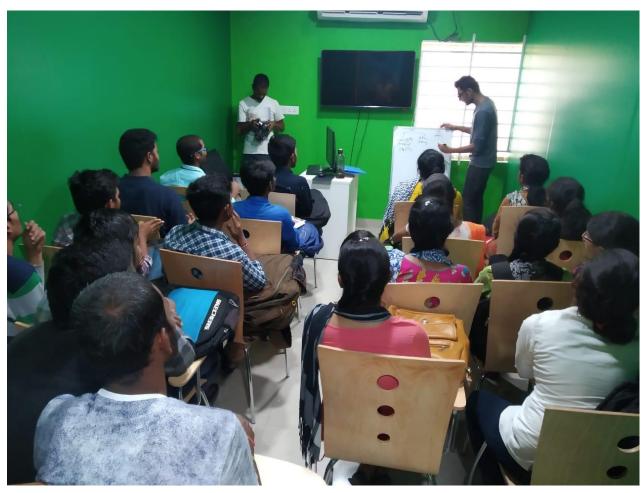

### 6. VVV Info Tech Pvt .Ltd Orientation Program on 09.11.2019

VVV Info Tech conducted orientation program for the students of GDC Khairatabad on various training programs that they impart to the students. Their areas of training include networking, android development, embedded software, SDLC etc. They also wanted to have an MoU with our college.