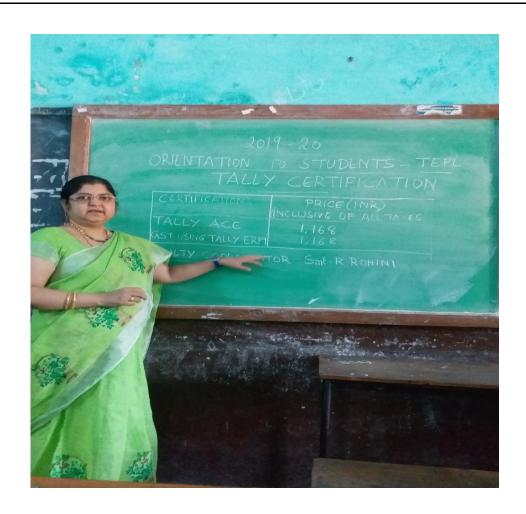

#### **ORIENTATION TO STUDENTS**:

An Orientation class was conducted by the Faculty Coordinator, Smt. R. Rohini, Associate Professor, Department of Commerce explaining about the Tally Certificate Courses. The students of B. Com attended this orientation. The faculty coordinator explained to the students about the available courses and fee structure and also helped the students in understanding about the registration process and assist them with the same.