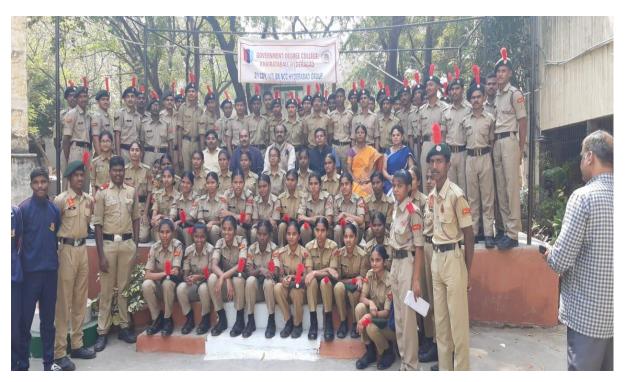

### 16. Orientation Program on Army Skills by TASK on 01.02.2020

TASK organised orientation program on Army skills to the NCC Cadets at our campus. Col.Sampath Kumar addressed the students and at length explained the various skills one has to oneself train in order to join Indian army. Dr.P.Vijaya NCC officer, Principal Dr.DSR Rajender Singh also addressed the students. TSKC team has monitor the program.