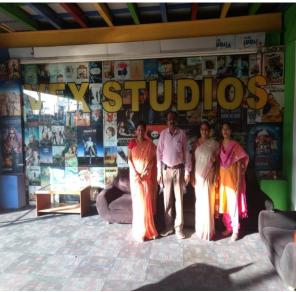

### 5. Arena Field Trip on 27.09.2019

The TSKC of the college has planned for a field trip to Arena multimedia |Animation, VFX & Web Designing in order to create an ignition towards technical knowledge and its application. The Principal of the college Dr.DSR. Rajender Singh along with TSKC committee members Ms.P. Sujatha, Ms.B. Shantikala & Ms.G. Radhika have taken 20 students to VFX studios located at Mehdipatnam on 27.09.2019. The students were greatly excited and framed themselves few ideas of various technical aspects regarding animation and web designing after listening to different technical lectures and visual observations.