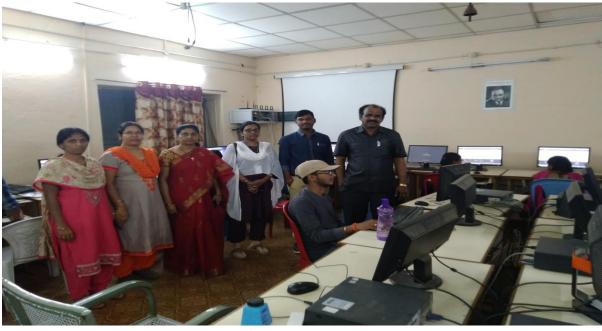

# 14. Spoken Tutorial(MOOCs) Exam conducted in collaboration with IIT Bombay (213 Students got Certificates in various exams from IIT Bombay) on 24.01.2020 to 17.04.2020

As part of MOOCs program TSKC Khairatabad in collaboration with IIT Bombay conducted spoken tutorials on an areas such as Introduction to computers, RDBMS, SQL,C Language, Cpp and Python they also conducted exams. Those students who have got more than 30% got e- certificates from IIT Bombay. Two hundred thirteen students got e-Certificates form IIT Bombay. Total 262 students have participated. TSKC team has monitor the program.