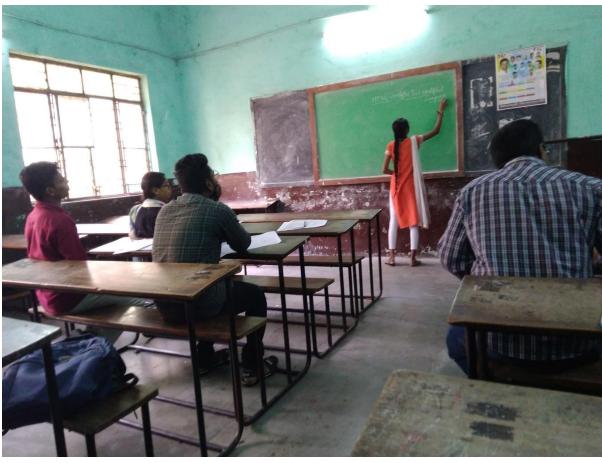

### 13. A & R MOOCs Program Conducted by TASK on 20,21 & 23.01.2020

Smt Menaka Devi resource person and trainer from TASK Telengana conducted arithmetic and reasoning 3-day orientation program has a part of MOOCs program. This program was very helpful for the students in writing competitive examinations. Total 41 students participated in this program.

# 14. Spoken Tutorial(MOOCs) Exam conducted in collaboration with IIT Bombay (213 Students got Certificates in various exams from IIT Bombay) on 24.01.2020 to 17.04.2020

As part of MOOCs program TSKC Khairatabad in collaboration with IIT Bombay conducted spoken tutorials on an areas such as Introduction to computers, RDBMS, SQL,C Language, Cpp and Python they also conducted exams. Those students who have got more than 30% got e- certificates from IIT Bombay. Two hundred thirteen students got e-Certificates form IIT Bombay. Total 262 students have participated. TSKC team has monitor the program.