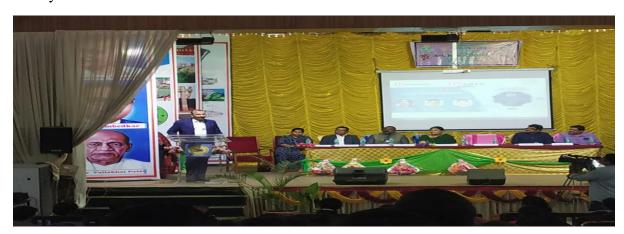

## 10. Extension Lecture by renowned Psychologist of Telangana on students in building up a brightful career on 03.01.2020

An extension lecture by renowned psychologist of Telangana Dr.K.Laxman was organised by TSKC at GDC Khairatabad. Dr.K.Laxman address the students and given career counselling and the various career options. 632 students enthusiastically interacted with the resource person.