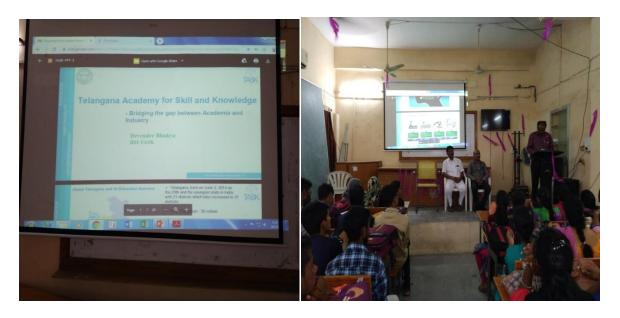

#### 3. TASK Orientation Program by TASK RM(Relationship Manager) on 17.09.2019

The TSKC-TASK conducted orientation program by TASK RM(Relationship Manager) this program has been initiated by Government of Telangana for Degree students.

TASK RM(Relationship Manager) Sri Devender has address the students and explain the various activities of TASK such as Certificate / Add-on courses, Interview skills, personality development programs and placements. 91 students participated and interacted with the resource person.