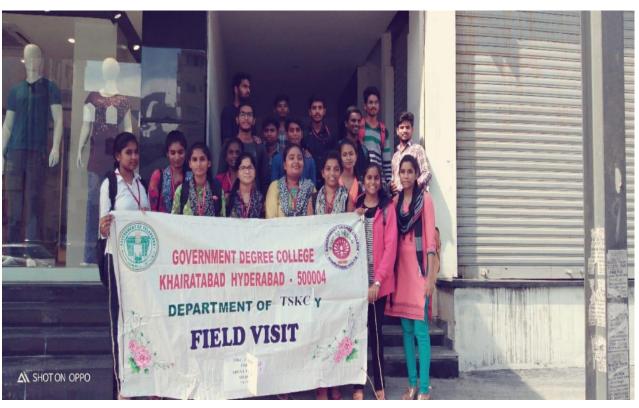

### 5. Arena Field Trip on 27.09.2019

The TSKC of the college has planned for a field trip to Arena multimedia |Animation, VFX & Web Designing in order to create an ignition towards technical knowledge and its application. The Principal of the college Dr.DSR. Rajender Singh along with TSKC committee members Ms.P. Sujatha, Ms.B. Shantikala & Ms.G. Radhika have taken 20 students to VFX studios located at Mehdipatnam on 27.09.2019. The students were greatly excited and framed themselves few ideas of various technical aspects regarding animation and web designing after listening to different technical lectures and visual observations.