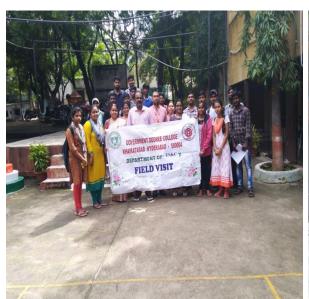

### 5. Arena Field Trip on 27.09.2019

The TSKC of the college has planned for a field trip to Arena multimedia |Animation, VFX & Web Designing in order to create an ignition towards technical knowledge and its application. The Principal of the college Dr.DSR. Rajender Singh along with TSKC committee members Ms.P. Sujatha, Ms.B. Shantikala & Ms.G. Radhika have taken 20 students to VFX studios located at Mehdipatnam on 27.09.2019. The students were greatly excited and framed themselves few ideas of various technical aspects regarding animation and web designing after listening to different technical lectures and visual observations.