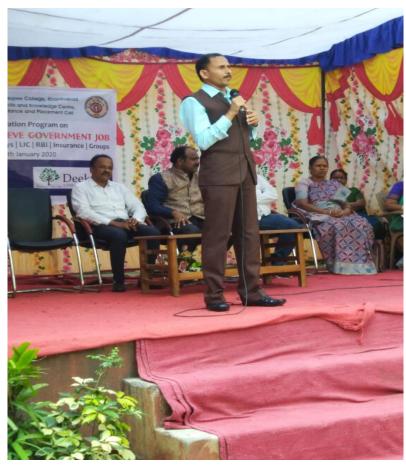

## 10. Extension Lecture by renowned Psychologist of Telangana on students in building up a brightful career on 03.01.2020

An extension lecture by renowned psychologist of Telangana Dr.K.Laxman was organised by TSKC at GDC Khairatabad. Dr.K.Laxman address the students and given career counselling and the various career options. 632 students enthusiastically interacted with the resource person.