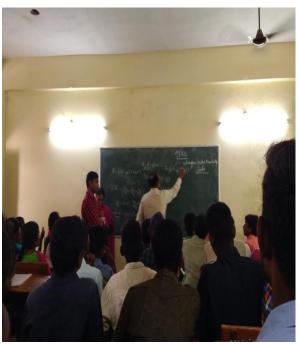

#### 3. TASK Orientation Program by TASK RM(Relationship Manager) on 17.09.2019

The TSKC-TASK conducted orientation program by TASK RM(Relationship Manager) this program has been initiated by Government of Telangana for Degree students.

TASK RM(Relationship Manager) Sri Devender has address the students and explain the various activities of TASK such as Certificate / Add-on courses, Interview skills, personality development programs and placements. 91 students participated and interacted with the resource person.