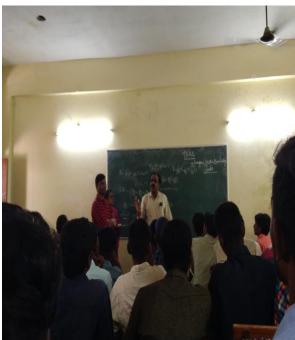

#### 3. TASK Orientation Program by TASK RM(Relationship Manager) on 17.09.2019

The TSKC-TASK conducted orientation program by TASK RM(Relationship Manager) this program has been initiated by Government of Telangana for Degree students.

TASK RM(Relationship Manager) Sri Devender has address the students and explain the various activities of TASK such as Certificate / Add-on courses, Interview skills, personality development programs and placements. 91 students participated and interacted with the resource person.