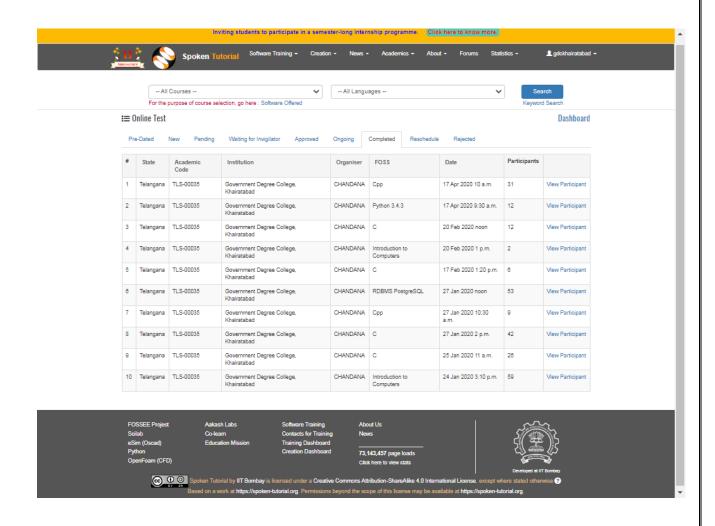

# 14. Spoken Tutorial(MOOCs) Exam conducted in collaboration with IIT Bombay (213 Students got Certificates in various exams from IIT Bombay) on 24.01.2020 to 17.04.2020

As part of MOOCs program TSKC Khairatabad in collaboration with IIT Bombay conducted spoken tutorials on an areas such as Introduction to computers, RDBMS, SQL,C Language, Cpp and Python they also conducted exams. Those students who have got more than 30% got e- certificates from IIT Bombay. Two hundred thirteen students got e-Certificates form IIT Bombay. Total 262 students have participated. TSKC team has monitor the program.

### Government Degree College, Khairatabad, Hyderabad. Spoken Tutorial (MOOCs) Information - 2019-20.

| S.No | Name of the Exam          | Date                      | No.of<br>Participants | Pass | Fail | Total |
|------|---------------------------|---------------------------|-----------------------|------|------|-------|
| 1    | Introduction to Computers | 24 Jan 2020 3:10 p.m.     | 59                    | 54   | 5    | 118   |
| 2    | С                         | 25 Jan 2020 11 a.m.       | 36                    | 33   | 3    | 72    |
| 3    | Срр                       | 27 Jan 2020 10:30<br>a.m. | 9                     | 4    | 5    | 18    |
| 4    | RDBMS PostgreSQL          | 27 Jan 2020 noon          | 53                    | 46   | 7    | 106   |
| 5    | С                         | 27 Jan 2020 2 p.m.        | 42                    | 37   | 5    | 84    |
| 6    | С                         | 17 Feb 2020 1:20 p.m.     | 6                     | 6    | 0    | 12    |
| 7    | С                         | 20 Feb 2020 noon          | 12                    | 12   | 0    | 24    |
| 8    | Introduction to Computers | 20 Feb 2020 1 p.m.        | 2                     | 1    | 1    | 4     |
| 9    | Python 3.4.3              | 17 Apr 2020 9:30<br>a.m.  | 12                    | 6    | 6    | 24    |
| 10   | Срр                       | 17 Apr 2020 10 a.m.       | 31                    | 14   | 17   | 62    |
|      |                           | 262                       | 213                   | 49   | 262  |       |