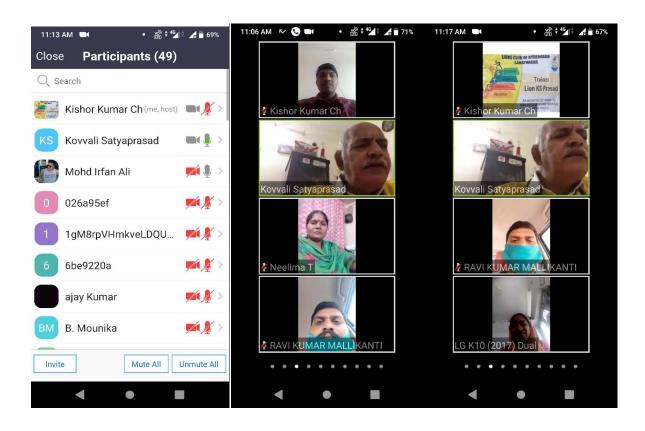

### 16. Orientation Program on Army Skills by TASK on 01.02.2020

TASK organised orientation program on Army skills to the NCC Cadets at our campus. Col.Sampath Kumar addressed the students and at length explained the various skills one has to oneself train in order to join Indian army. Dr.P.Vijaya NCC officer, Principal Dr.DSR Rajender Singh also addressed the students. TSKC team has monitor the program.