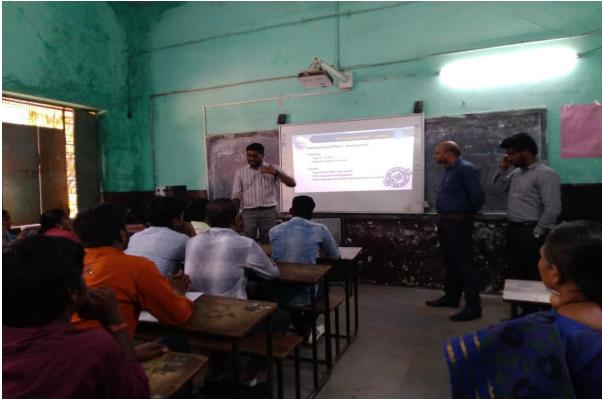

### 6. VVV Info Tech Pvt .Ltd Orientation Program on 09.11.2019

VVV Info Tech conducted orientation program for the students of GDC Khairatabad on various training programs that they impart to the students. Their areas of training include networking, android development, embedded software, SDLC etc. They also wanted to have an MoU with our college.