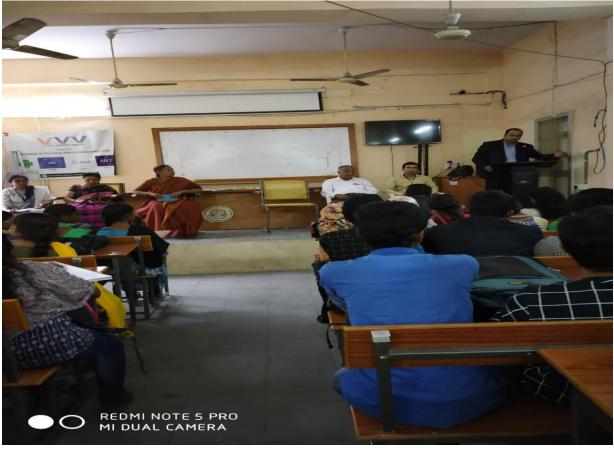

### 6. VVV Info Tech Pvt .Ltd Orientation Program on 09.11.2019

VVV Info Tech conducted orientation program for the students of GDC Khairatabad on various training programs that they impart to the students. Their areas of training include networking, android development, embedded software, SDLC etc. They also wanted to have an MoU with our college.