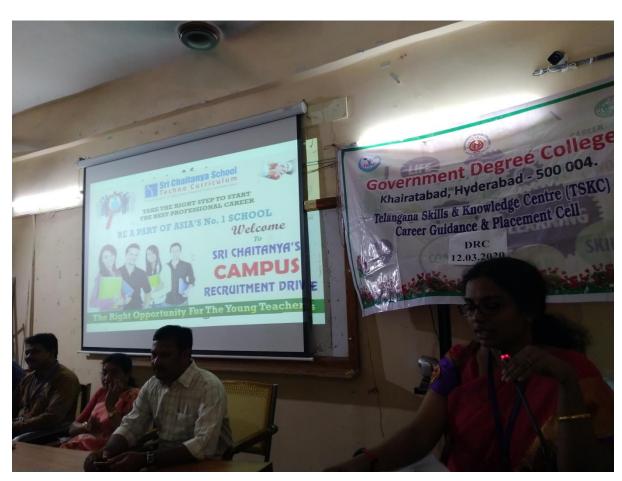

### 18. SRI CHAITANYA'S campus placement Drive under DRC on 12.03.2020

TSKC GDC Khairatabad organised a campus placement drive under DRC. Sri Chaitanya group (Schools) conducted written test and interviews in the respective subjects for the selection of students.100 students participated in the placement drive. 30 students got their placements.

### Sri Chaitanya School - India