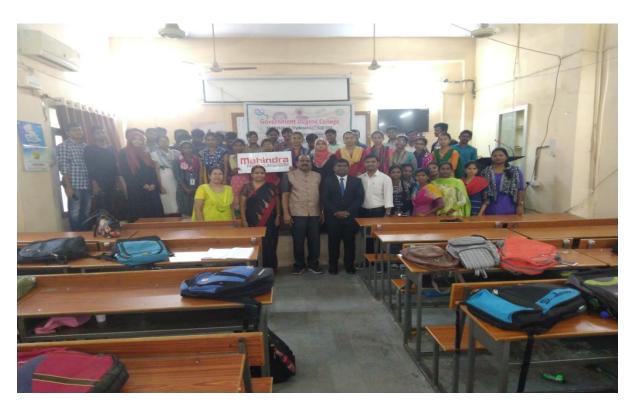

### 15. Mahindra Pride Class Room Program By TASK on 30.01.2020 to 05.02.2020

TASK has organized a training program on employability skills. We have invited Mahindra pride classroom program to train our students. Mr. Shivaranjan reddy and his team from Mahindra Pride conducted one week Skill development training program at our college. Students got train in Interview skills, analytical reasoning and aptitude and soft skills too. 50 students actively participated in the program.