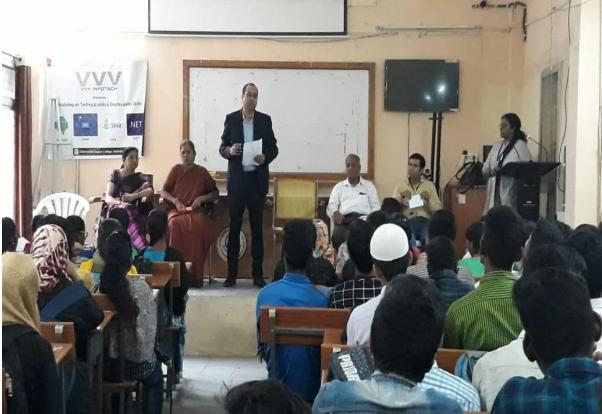

### 6. VVV Info Tech Pvt .Ltd Orientation Program on 09.11.2019

VVV Info Tech conducted orientation program for the students of GDC Khairatabad on various training programs that they impart to the students. Their areas of training include networking, android development, embedded software, SDLC etc. They also wanted to have an MoU with our college.