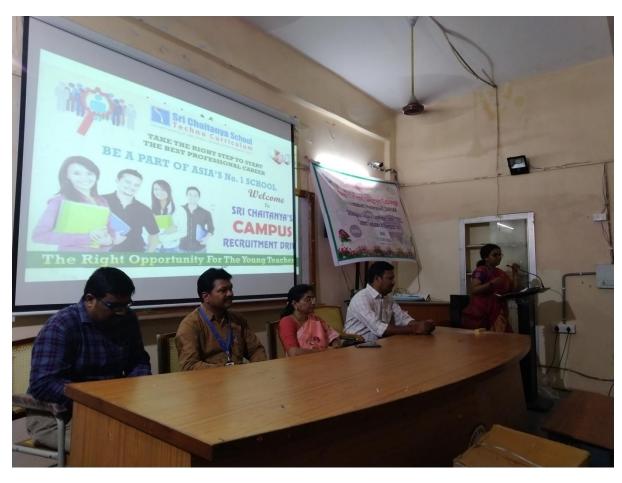

### 18. SRI CHAITANYA'S campus placement Drive under DRC on 12.03.2020

TSKC GDC Khairatabad organised a campus placement drive under DRC. Sri Chaitanya group (Schools) conducted written test and interviews in the respective subjects for the selection of students.100 students participated in the placement drive. 30 students got their placements.

### Sri Chaitanya School - India