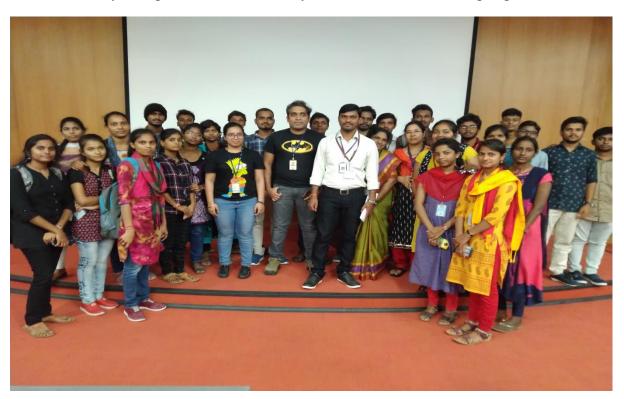

### 13. A & R MOOCs Program Conducted by TASK on 20,21 & 23.01.2020

Smt Menaka Devi resource person and trainer from TASK Telengana conducted arithmetic and reasoning 3-day orientation program has a part of MOOCs program. This program was very helpful for the students in writing competitive examinations. Total 41 students participated in this program.