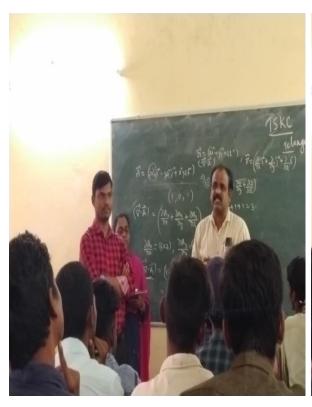

#### 3. TASK Orientation Program by TASK RM(Relationship Manager) on 17.09.2019

The TSKC-TASK conducted orientation program by TASK RM(Relationship Manager) this program has been initiated by Government of Telangana for Degree students.

TASK RM(Relationship Manager) Sri Devender has address the students and explain the various activities of TASK such as Certificate / Add-on courses, Interview skills, personality development programs and placements. 91 students participated and interacted with the resource person.