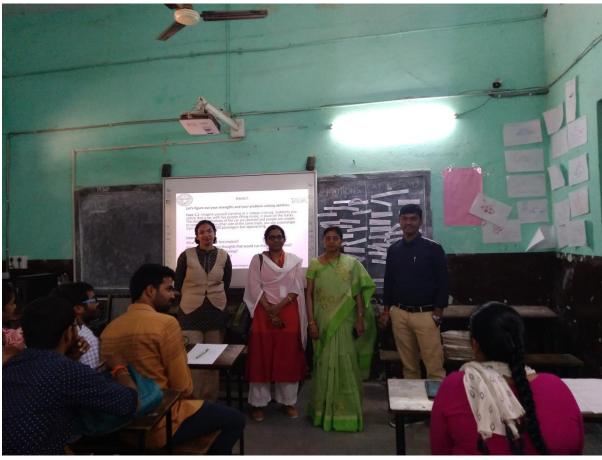

### 18. SRI CHAITANYA'S campus placement Drive under DRC on 12.03.2020

TSKC GDC Khairatabad organised a campus placement drive under DRC. Sri Chaitanya group (Schools) conducted written test and interviews in the respective subjects for the selection of students.100 students participated in the placement drive. 30 students got their placements.