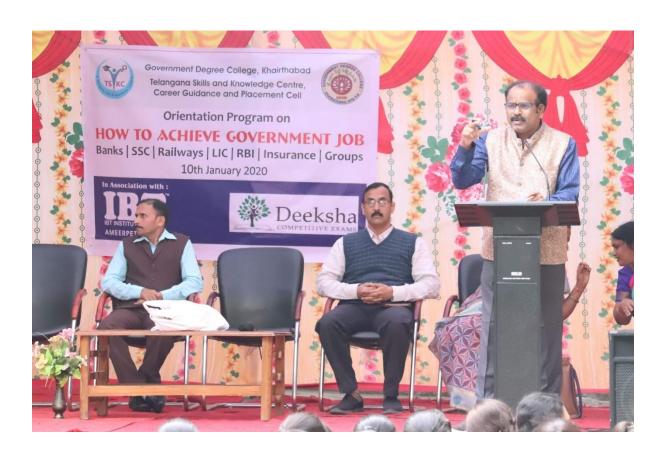

"MENTAL ABILITY TEST" on 03.01.2020

The TSKC of the college in collaboration with Deeksha projects and Staffing Private limited – IBT organized a **"MENTAL ABILITY TEST"** to test the IQ levels to all the students of the college on **03.01.2020** at **11:30am** in the college premises.

- ➤ A total number of 632 students were participated.
- ➤ The top ten scored students were awarded on 10.01.2020 with mementos and 100 % fee waiving certificates for training at Deeksha competitive exam coaching centre.
- ➤ A short skill awareness program was conducted by deeksha on 10.01.2020 in the college premises.
- A one hour lecture is also organized on the same day at 11:00AM given by Dr.K.Laxman renowned Psychologist of Telangana State has motivated the students in building up a brightful career.











## 10. Extension Lecture by renowned Psychologist of Telangana on students in building up a brightful career on 03.01.2020

An extension lecture by renowned psychologist of Telangana Dr.K.Laxman was organised by TSKC at GDC Khairatabad. Dr.K.Laxman address the students and given career counselling and the various career options. 632 students enthusiastically interacted with the resource person.





### 11. Infosys Field trip on 07.01.2020

TASK – TSKC GDC Khairatabad organized a field trip to Infosys campus, pocharam for the students to a first hand industry experience. HR manager of Infosys Mr.Gangadher has explained the recruitment procedures of their company to the students. 35 students along with the TSKC members - Smt.G.Radhika, Smt. R.Sucharitha & Sri.Ch.Kishor Kumar and v