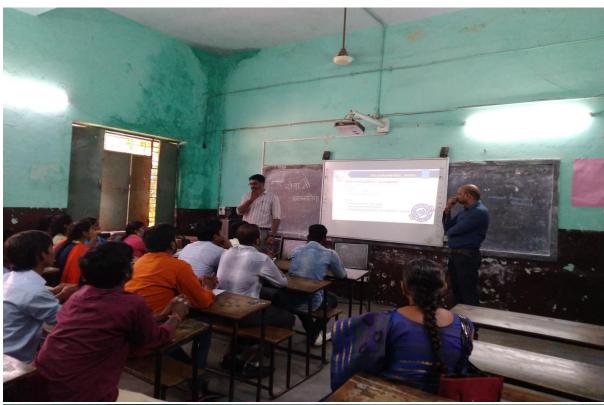

### 6. VVV Info Tech Pvt .Ltd Orientation Program on 09.11.2019

VVV Info Tech conducted orientation program for the students of GDC Khairatabad on various training programs that they impart to the students. Their areas of training include networking, android development, embedded software, SDLC etc. They also wanted to have an MoU with our college.