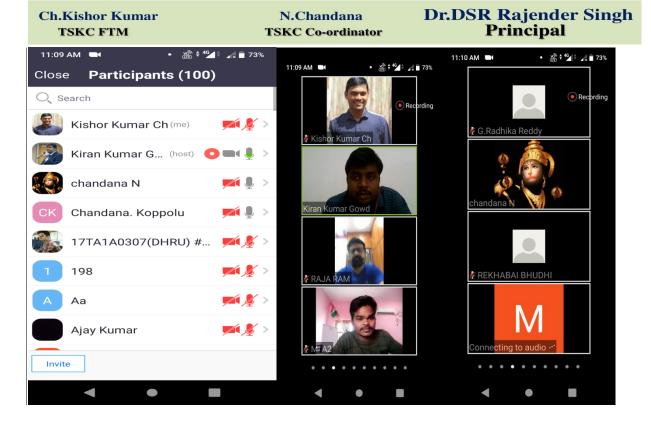

### Telangana Skills and Knowledge Centre (TSKC) - 2019-20 Activities- Report

Ch.Kishor Kumar
TSKC FTM

Chandana.N `
TSKC Co-Ordinator

Dr.D.S.R.Rajender Singh
PRINCIPAL