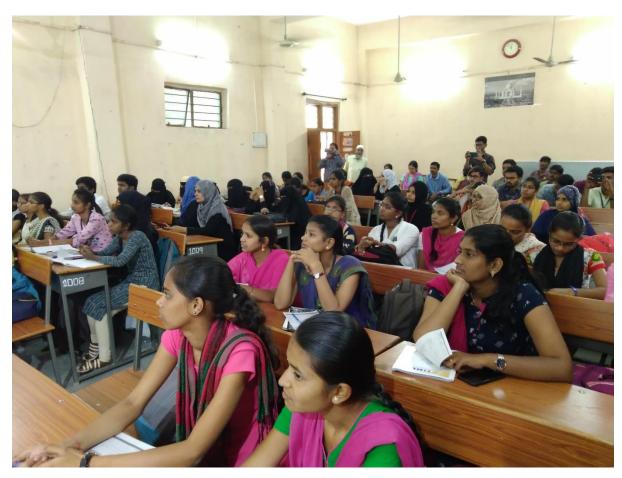

### 1. TASK Orientation Program by Principal on 17.08.2019.

The TSKC of the college has organized an orientation program on TASK for the academic year 2019-20. The college principal Dr.DSR Rajender Singh motivated the students to enroll themselves in TASK. He further highlighted the benefits of TASK and TSKC. 200 students participated in the program.