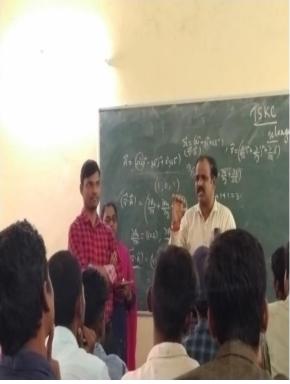

### విద్యార్థులు నైపుణ్యం పెంపాందించుకోవాలి

పంజాగుట్ట: విద్యార్థులు నైపుణ్యం పెంపొందించుకోవాలని ఖైరతాబాద్ డిగ్రీ కళాశాల ట్రిన్సిపల్ డా. రాజేందర్ సింగ్ సూచించారు. మంగళ వారం ఖైరతాబాద్ ప్రభుత్వ డిగ్రీ కళాశాలలో ద్వితీయ, తృతీయ సంవ త్సరం విద్యార్థులకు ఎస్కేసీ టాస్క్ తెలంగాణ స్కిల్స్ అండ్ నాలెడ్జ్ సెంటర్, తెలంగాణ అకాడమీ ఫర్ స్కిల్స్ అండ్ నాలెడ్జ్ నైపుణ్య శిక్షణ అవగాహన సదస్సు నిర్వహించారు. ఈ సందర్భంగా ఆయన మాట్లాడారు.

## 'నైపుణ్యాన్ని పెంపాందించుకోవాలి'

సదస్పులో మాట్లాడుతున్న దేవేందర్

పంజాగుట్ట, సెప్టెంబర్ 17(ఆంధ్రజ్యోతి): విద్యార్థులు నైపుణ్యా లను పెంపొందించుకోవాలని తెలంగాణ అకాడమీ ఫర్ స్కిల్, నాలెడ్జ్ సంస్థ రిలేషన్ష్షిప్ మేనేజర్ దేవేందర్ అన్నారు. మంగళవారం ఖైరతాబా ద్ ప్రభుత్వ డిగ్రీ కళాశాలలో తెలంగాణ స్కిల్స్, నాలెడ్జ్ సెంటర్, తెలంగా ణ అకాడమీ ఫర్ స్కిల్, నాలెడ్జ్ ఆధ్వర్యంలో నైపుణ్య శిక్షణపై అవగాహన నదస్సు నిర్వహించారు. ద్వితీయ, తృతీయ సంవత్సరం విద్యార్థులకు వివిధ అంశాలపైన దేవేందర్ అవగాహన కల్పించారు. మార్కెట్ కమిటీ చైర్మన్ వెంకటయ్య, టీఎస్కేసీ కో ఆర్షినేటర్ చందన, మెంటర్ కిషోర్కు మార్, శాంతికళ, రాధిక, రవి పాల్చొన్నారు.

### విద్యార్థులకు నైపుణ్య శిక్షణపై అవగాహన సదస్సు

SE

వ

విద్యార్థులకు అవగాహన కల్పిస్తున్న ప్రతినిధులు

పంజగుట్ట: ఖైరతాబాద్ ప్రభుత్వ డిగ్రీ కాలే జీలో తెలంగాణ స్కిల్స్, నాలెడ్జె సెంటర్, తెలంగాణ అకడమీ ఫర్ స్కిల్ ఫర్ నాలెడ్జె ఆధ్వర్యంలో మంగళవారం విద్యార్థులకు నైపుణ్య శిక్షణ అవగాహన సదస్సు నిర్వ హించారు. ఈ సదస్సు ద్వితీయ, తృతీయ సంవత్సరం చదువుతున్న విద్యార్థులకు నైపుణ్యం ఎలా పెంపొందించుకోవాలి, ఏ రంగంలో అవకాశాలు ఉన్నాయి, ఇంట ర్వ్యూలు ఎలా అటెండ్ చేయాలి అనే విష యాలపై వివరించారు. టీఎఎస్కె రిలేషన్ ఎప్ మేనేజర్ దేవేందర్ టాస్క్ లోని శిక్షణ తరగతుల గురించి అవగాహన కల్పిం చారు. కార్యక్రమంలో మార్కెట్ కమిటీ చైర్మన్ వెంకటయ్య, టీఎస్కెసీ కో-ఆర్డినే టర్ చందన, మెంటర్ కిషార్ కుమార్, శాంతికల, రవి తదితరులు పాల్గొన్నారు.