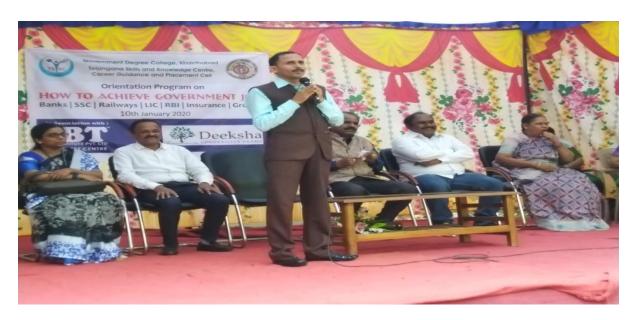

## 10. Extension Lecture by renowned Psychologist of Telangana on students in building up a brightful career on 03.01.2020

An extension lecture by renowned psychologist of Telangana Dr.K.Laxman was organised by TSKC at GDC Khairatabad. Dr.K.Laxman address the students and given career counselling and the various career options. 632 students enthusiastically interacted with the resource person.