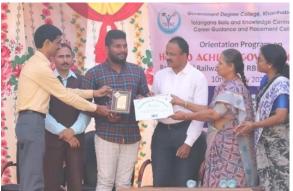

## 10. Extension Lecture by renowned Psychologist of Telangana on students in building up a brightful career on 03.01.2020

An extension lecture by renowned psychologist of Telangana Dr.K.Laxman was organised by TSKC at GDC Khairatabad. Dr.K.Laxman address the students and given career counselling and the various career options. 632 students enthusiastically interacted with the resource person.