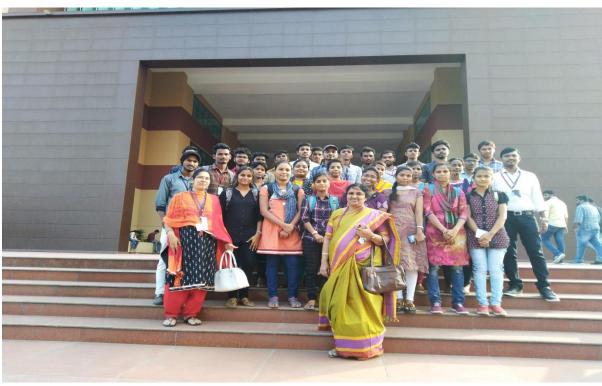

### 11. Infosys Field trip on 07.01.2020

TASK – TSKC GDC Khairatabad organized a field trip to Infosys campus, pocharam for the students to a first hand industry experience. HR manager of Infosys Mr.Gangadher has explained the recruitment procedures of their company to the students. 35 students along with the TSKC members - Smt.G.Radhika, Smt. R.Sucharitha & Sri.Ch.Kishor Kumar and visited the Infosys campus. Students were very excited about this field trip experience.