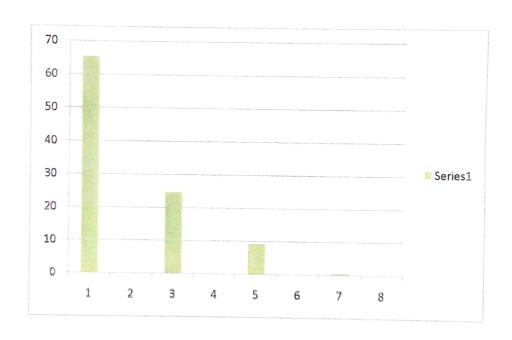

| S. No | Parameters                  | Feed back      | No. of Alumni | % of Alumni |
|-------|-----------------------------|----------------|---------------|-------------|
|       |                             | Very Good      | 20            | 80          |
|       |                             | Good           | 3             | 12          |
|       |                             | Satisfactory   | 2             | 8           |
| 1     | Environment                 | Unsatisfactory | 0             | 0           |
|       |                             | Very Good      | 10            | 40          |
|       |                             | Good           | 10            | 40          |
|       |                             | Satisfactory   | 5             | 20          |
|       | Infrastructure              | Unsatisfactory | 0             | 0           |
|       |                             | Very Good      | 20            | 80          |
|       |                             | Good           | 3             | 12          |
|       |                             | Satisfactory   | 2             | 8           |
| 3     | Faculty                     | Unsatisfactory | 0             | 0           |
|       |                             | Very Good      | 14            | 56          |
|       |                             | Good           | 9             | 36          |
|       |                             | Satisfactory   | 2             | 8           |
| 4     | Quality of Support material | Unsatisfactory | 0             | 0           |
|       |                             | Very Good      | 12            | 48          |
|       |                             | Good           | 10            | 40          |
|       |                             | Satisfactory   | 3             | 12          |
| 5     | Training and Placement      | Unsatisfactory | 0             | 0           |
|       |                             | Very Good      | 10            | 40          |
|       |                             | Good           | 10            | 40          |
|       |                             | Satisfactory   | 5             | 20          |
| 5     | Library                     | Unsatisfactory | 0             | 0           |

### **AVERAGE**

| VERY GOOD      | 57.3 |
|----------------|------|
| GOOD           | 30   |
| SATISFACTORY   | 12.7 |
| UNSATISFACTORY | 0    |

Dak. Tayor