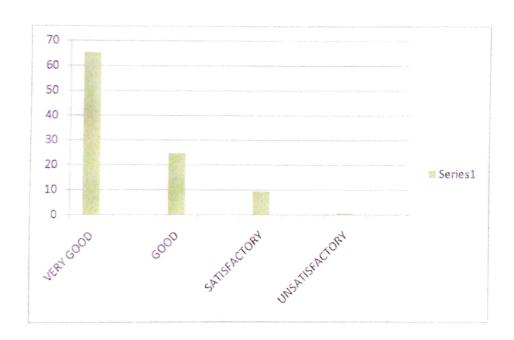

### **AVERAGE**

| VERY GOOD      | 57.3 |
|----------------|------|
| GOOD           | 30   |
| SATISFACTORY   | 12.7 |
| UNSATISFACTORY | 0    |

Dak. Tayor