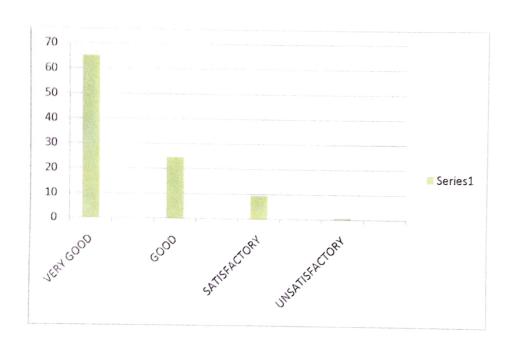

| S. No | Parameters                  | Feed back      | No. of Alumni | % of Alumni |
|-------|-----------------------------|----------------|---------------|-------------|
|       |                             | Very Good      | 20            | 80          |
|       |                             | Good           | 3             | 12          |
|       |                             | Satisfactory   | 2             | 8           |
| 1     | Environment                 | Unsatisfactory | 0             | 0           |
|       |                             | Very Good      | 10            | 40          |
|       |                             | Good           | 10            | 40          |
|       |                             | Satisfactory   | 5             | 20          |
|       | Infrastructure              | Unsatisfactory | 0             | 0           |
|       |                             | Very Good      | 20            | 80          |
|       |                             | Good           | 3             | 12          |
|       |                             | Satisfactory   | 2             | 8           |
| 3     | Faculty                     | Unsatisfactory | 0             | 0           |
|       |                             | Very Good      | 14            | 56          |
|       |                             | Good           | 9             | 36          |
|       |                             | Satisfactory   | 2             | 8           |
| 4     | Quality of Support material | Unsatisfactory | 0             | 0           |
|       |                             | Very Good      | 12            | 48          |
|       |                             | Good           | 10            | 40          |
|       |                             | Satisfactory   | 3             | 12          |
| 5     | Training and Placement      | Unsatisfactory | 0             | 0           |
|       |                             | Very Good      | 10            | 40          |
|       |                             | Good           | 10            | 40          |
|       |                             | Satisfactory   | 5             | 20          |
| 5     | Library                     | Unsatisfactory | 0             | 0           |

### **AVERAGE**

| VERY GOOD      | 57.3 |
|----------------|------|
| GOOD           | 30   |
| SATISFACTORY   | 12.7 |
| UNSATISFACTORY | 0    |

Dak. Tayor