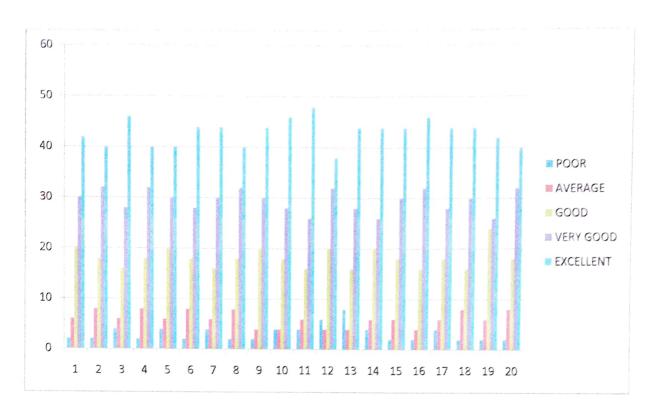

## FEED BACK ANALYSIS OF STUDENT ON TEACHER 2019-2020

| SNO | Query                                                                                         | Poor | Average | Good | Very Good | Excellent |
|-----|-----------------------------------------------------------------------------------------------|------|---------|------|-----------|-----------|
| 1   | 100% syllabus Coverage                                                                        | 4    | 6       | 20   | 20        | 50        |
| 2   | Efforts in generating Interest                                                                | 2    | 8       | 18   | 20<br>32  | 50        |
| 3   | Clarity of expression                                                                         | 4    | 6       | 20   | 34        | 40<br>36  |
| 4   | Subject content                                                                               | 2    | 4       | 16   | 28        | 50        |
| 5   | Information on latest developments in the subject                                             | 4    | 6       | 18   | 30        | 42        |
| 6   | Using Innovative methods of teaching                                                          | 2    | 4       | 16   | 28        | 50        |
| 7   | Interaction with students                                                                     | 4    | 6       | 18   | 30        | 4.3       |
| 8   | Use of teaching models                                                                        | 2    | 6       | 20   | 32        | 42<br>40  |
| 9   | Guidance in student study projects                                                            | 4    | 8       | 24   | 28        | 36        |
| 10  | Aptitude in conducting extension activities.                                                  | 2    | 4       | 20   | 30        | 44        |
| 11  | Motivation to use Library and Internet                                                        | 2    | 6       | 8    | 28        | 56        |
| 12  | Guidance in student seminars                                                                  | 4    | 6       | 20   | 32        | 38        |
| 13  | Valuation of answer scripts and discussion                                                    | 2    | 4       | 18   | 26        | 50        |
| 14  | Remedial coaching and n preparation for annual Examinations examinations                      | 4    | 4       | 20   | 30        | 42        |
| 15  | Regularity and Punctuality                                                                    | 4    | 6       | 18   | 28        | 4.4       |
| 16  | Guidance in extracurricular activities like cultural, community services nation building etc. | 2    | 4       | 18   | 26        | 50        |
| 17  | Counseling and career guidance                                                                | 4    | 4       | 20   | 28        | 44        |
| 18  | Academic interaction beyond Class room                                                        | 2    | 6       | 16   | 30        | 46        |
| 19  | Concern for students                                                                          | 2    | 4       | 18   | 20        |           |
| 20  | Overall opinion                                                                               | 4    | 6       | 20   | 28        | 48        |
|     | Grand Total                                                                                   | 60   | 108     | 366  | 576       | 42        |