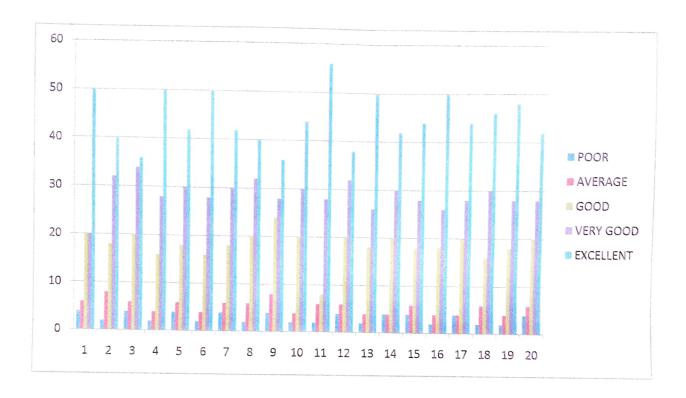

## FEED BACK ANALYSIS OF STUDENT ON TEACHER 2019-2020

| SNO | Query                                                                                         | Poor | Average | Good | Very Good | Excellent |
|-----|-----------------------------------------------------------------------------------------------|------|---------|------|-----------|-----------|
| 1   | 100% syllabus Coverage                                                                        | 4    | 6       | 20   | 20        | 50        |
| 2   | Efforts in generating Interest                                                                | 2    | 8       | 18   | 20<br>32  | 50        |
| 3   | Clarity of expression                                                                         | 4    | 6       | 20   | 34        | 40<br>36  |
| 4   | Subject content                                                                               | 2    | 4       | 16   | 28        | 50        |
| 5   | Information on latest developments in the subject                                             | 4    | 6       | 18   | 30        | 42        |
| 6   | Using Innovative methods of teaching                                                          | 2    | 4       | 16   | 28        | 50        |
| 7   | Interaction with students                                                                     | 4    | 6       | 18   | 30        | 4.3       |
| 8   | Use of teaching models                                                                        | 2    | 6       | 20   | 32        | 42<br>40  |
| 9   | Guidance in student study projects                                                            | 4    | 8       | 24   | 28        | 36        |
| 10  | Aptitude in conducting extension activities.                                                  | 2    | 4       | 20   | 30        | 44        |
| 11  | Motivation to use Library and Internet                                                        | 2    | 6       | 8    | 28        | 56        |
| 12  | Guidance in student seminars                                                                  | 4    | 6       | 20   | 32        | 38        |
| 13  | Valuation of answer scripts and discussion                                                    | 2    | 4       | 18   | 26        | 50        |
| 14  | Remedial coaching and n preparation for annual Examinations examinations                      | 4    | 4       | 20   | 30        | 42        |
| 15  | Regularity and Punctuality                                                                    | 4    | 6       | 18   | 28        | 4.4       |
| 16  | Guidance in extracurricular activities like cultural, community services nation building etc. | 2    | 4       | 18   | 26        | 50        |
| 17  | Counseling and career guidance                                                                | 4    | 4       | 20   | 28        | 44        |
| 18  | Academic interaction beyond Class room                                                        | 2    | 6       | 16   | 30        | 46        |
| 19  | Concern for students                                                                          | 2    | 4       | 18   | 20        |           |
| 20  | Overall opinion                                                                               | 4    | 6       | 20   | 28        | 48        |
|     | Grand Total                                                                                   | 60   | 108     | 366  | 576       | 42        |