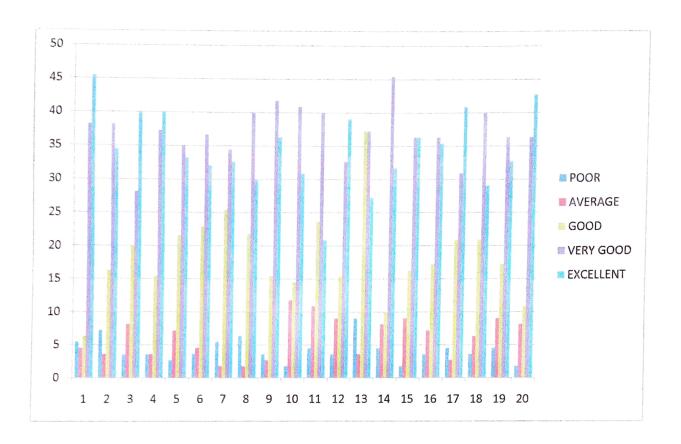

# Government Degree College Alair, Yadadri Bhongir-Dist. Internal Quality Assurance Cell FEED BACK ANALYSIS OF STUDENT ON TEACHER 2018-2019

| Berger 1 | the same of the sa | 1.0  | 181     | 7    |           |           |
|----------|--------------------------------------------------------------------------------------------------------------------------------------------------------------------------------------------------------------------------------------------------------------------------------------------------------------------------------------------------------------------------------------------------------------------------------------------------------------------------------------------------------------------------------------------------------------------------------------------------------------------------------------------------------------------------------------------------------------------------------------------------------------------------------------------------------------------------------------------------------------------------------------------------------------------------------------------------------------------------------------------------------------------------------------------------------------------------------------------------------------------------------------------------------------------------------------------------------------------------------------------------------------------------------------------------------------------------------------------------------------------------------------------------------------------------------------------------------------------------------------------------------------------------------------------------------------------------------------------------------------------------------------------------------------------------------------------------------------------------------------------------------------------------------------------------------------------------------------------------------------------------------------------------------------------------------------------------------------------------------------------------------------------------------------------------------------------------------------------------------------------------------|------|---------|------|-----------|-----------|
|          | Query                                                                                                                                                                                                                                                                                                                                                                                                                                                                                                                                                                                                                                                                                                                                                                                                                                                                                                                                                                                                                                                                                                                                                                                                                                                                                                                                                                                                                                                                                                                                                                                                                                                                                                                                                                                                                                                                                                                                                                                                                                                                                                                          | Poor | Average | Good | Very Good | Excellent |
| 1        | 100% syllabus Coverage                                                                                                                                                                                                                                                                                                                                                                                                                                                                                                                                                                                                                                                                                                                                                                                                                                                                                                                                                                                                                                                                                                                                                                                                                                                                                                                                                                                                                                                                                                                                                                                                                                                                                                                                                                                                                                                                                                                                                                                                                                                                                                         | 2    | 6       | 20   | 30        | 42        |
| 2        | Efforts in generating<br>Interest                                                                                                                                                                                                                                                                                                                                                                                                                                                                                                                                                                                                                                                                                                                                                                                                                                                                                                                                                                                                                                                                                                                                                                                                                                                                                                                                                                                                                                                                                                                                                                                                                                                                                                                                                                                                                                                                                                                                                                                                                                                                                              | 2    | 8       | 18   | 32        | 40        |
| 3        | Clarity of expression                                                                                                                                                                                                                                                                                                                                                                                                                                                                                                                                                                                                                                                                                                                                                                                                                                                                                                                                                                                                                                                                                                                                                                                                                                                                                                                                                                                                                                                                                                                                                                                                                                                                                                                                                                                                                                                                                                                                                                                                                                                                                                          | 4    | 6       | 16   | 28        | 46        |
| 4        | Subject content                                                                                                                                                                                                                                                                                                                                                                                                                                                                                                                                                                                                                                                                                                                                                                                                                                                                                                                                                                                                                                                                                                                                                                                                                                                                                                                                                                                                                                                                                                                                                                                                                                                                                                                                                                                                                                                                                                                                                                                                                                                                                                                | 2    | 8       | 18   | 32        | 40        |
| 5        | Information on latest developments in the subject                                                                                                                                                                                                                                                                                                                                                                                                                                                                                                                                                                                                                                                                                                                                                                                                                                                                                                                                                                                                                                                                                                                                                                                                                                                                                                                                                                                                                                                                                                                                                                                                                                                                                                                                                                                                                                                                                                                                                                                                                                                                              | 4    | 6       | 20   | 30        | 40        |
| 6        | Using Innovative methods of teaching                                                                                                                                                                                                                                                                                                                                                                                                                                                                                                                                                                                                                                                                                                                                                                                                                                                                                                                                                                                                                                                                                                                                                                                                                                                                                                                                                                                                                                                                                                                                                                                                                                                                                                                                                                                                                                                                                                                                                                                                                                                                                           | 2    | 8       | 18   | 28        | 44        |
| 7        | Interaction with students                                                                                                                                                                                                                                                                                                                                                                                                                                                                                                                                                                                                                                                                                                                                                                                                                                                                                                                                                                                                                                                                                                                                                                                                                                                                                                                                                                                                                                                                                                                                                                                                                                                                                                                                                                                                                                                                                                                                                                                                                                                                                                      | 4    | 6       | 16   | 30        | 44        |
| 8        | Use of teaching models                                                                                                                                                                                                                                                                                                                                                                                                                                                                                                                                                                                                                                                                                                                                                                                                                                                                                                                                                                                                                                                                                                                                                                                                                                                                                                                                                                                                                                                                                                                                                                                                                                                                                                                                                                                                                                                                                                                                                                                                                                                                                                         | 2    | 8       | 18   | 32        | 40        |
| 9        | Guidance in student study projects                                                                                                                                                                                                                                                                                                                                                                                                                                                                                                                                                                                                                                                                                                                                                                                                                                                                                                                                                                                                                                                                                                                                                                                                                                                                                                                                                                                                                                                                                                                                                                                                                                                                                                                                                                                                                                                                                                                                                                                                                                                                                             | 2    | 4       | 20   | 30        | 44        |
| 10       | Aptitude in conducting extension activities.                                                                                                                                                                                                                                                                                                                                                                                                                                                                                                                                                                                                                                                                                                                                                                                                                                                                                                                                                                                                                                                                                                                                                                                                                                                                                                                                                                                                                                                                                                                                                                                                                                                                                                                                                                                                                                                                                                                                                                                                                                                                                   | 4    | 4       | 18   | 28        | 46        |
| 11       | Motivation to use Library and Internet                                                                                                                                                                                                                                                                                                                                                                                                                                                                                                                                                                                                                                                                                                                                                                                                                                                                                                                                                                                                                                                                                                                                                                                                                                                                                                                                                                                                                                                                                                                                                                                                                                                                                                                                                                                                                                                                                                                                                                                                                                                                                         | 4    | 6       | 16   | 26        | 48        |
| 12       | Guidance in student seminars                                                                                                                                                                                                                                                                                                                                                                                                                                                                                                                                                                                                                                                                                                                                                                                                                                                                                                                                                                                                                                                                                                                                                                                                                                                                                                                                                                                                                                                                                                                                                                                                                                                                                                                                                                                                                                                                                                                                                                                                                                                                                                   | 6    | 4       | 20   | 32        | 38        |
| 13       | Valuation of answer scripts and discussion                                                                                                                                                                                                                                                                                                                                                                                                                                                                                                                                                                                                                                                                                                                                                                                                                                                                                                                                                                                                                                                                                                                                                                                                                                                                                                                                                                                                                                                                                                                                                                                                                                                                                                                                                                                                                                                                                                                                                                                                                                                                                     | 8    | 4       | 16   | 28        | 44        |
| 14       | Remedial coaching and n preparation for annual Examinations examinations                                                                                                                                                                                                                                                                                                                                                                                                                                                                                                                                                                                                                                                                                                                                                                                                                                                                                                                                                                                                                                                                                                                                                                                                                                                                                                                                                                                                                                                                                                                                                                                                                                                                                                                                                                                                                                                                                                                                                                                                                                                       | 4    | 6       | 20   | 26        | 44        |
| 15       | Regularity and<br>Punctuality                                                                                                                                                                                                                                                                                                                                                                                                                                                                                                                                                                                                                                                                                                                                                                                                                                                                                                                                                                                                                                                                                                                                                                                                                                                                                                                                                                                                                                                                                                                                                                                                                                                                                                                                                                                                                                                                                                                                                                                                                                                                                                  | 2    | 6       | 18   | 30        | 44        |
| 16       | Guidance in extracurricular activities like cultural, community services nation building etc.                                                                                                                                                                                                                                                                                                                                                                                                                                                                                                                                                                                                                                                                                                                                                                                                                                                                                                                                                                                                                                                                                                                                                                                                                                                                                                                                                                                                                                                                                                                                                                                                                                                                                                                                                                                                                                                                                                                                                                                                                                  | 2    | 4       | 16   | 32        | 46        |
| 17       | Counseling and career guidance                                                                                                                                                                                                                                                                                                                                                                                                                                                                                                                                                                                                                                                                                                                                                                                                                                                                                                                                                                                                                                                                                                                                                                                                                                                                                                                                                                                                                                                                                                                                                                                                                                                                                                                                                                                                                                                                                                                                                                                                                                                                                                 | 4    | 6       | 18   | 28        | 44        |
| 18       | Academic interaction beyond Class room                                                                                                                                                                                                                                                                                                                                                                                                                                                                                                                                                                                                                                                                                                                                                                                                                                                                                                                                                                                                                                                                                                                                                                                                                                                                                                                                                                                                                                                                                                                                                                                                                                                                                                                                                                                                                                                                                                                                                                                                                                                                                         | 2    | 8       | 16   | 30        | 44        |
| 19       | Concern for students                                                                                                                                                                                                                                                                                                                                                                                                                                                                                                                                                                                                                                                                                                                                                                                                                                                                                                                                                                                                                                                                                                                                                                                                                                                                                                                                                                                                                                                                                                                                                                                                                                                                                                                                                                                                                                                                                                                                                                                                                                                                                                           | 2    | 6       | 24   | 26        | 42        |
| 20       | Overall opinion                                                                                                                                                                                                                                                                                                                                                                                                                                                                                                                                                                                                                                                                                                                                                                                                                                                                                                                                                                                                                                                                                                                                                                                                                                                                                                                                                                                                                                                                                                                                                                                                                                                                                                                                                                                                                                                                                                                                                                                                                                                                                                                | 2    | 8       | 18   | 32        | 40        |
|          | Grand Total                                                                                                                                                                                                                                                                                                                                                                                                                                                                                                                                                                                                                                                                                                                                                                                                                                                                                                                                                                                                                                                                                                                                                                                                                                                                                                                                                                                                                                                                                                                                                                                                                                                                                                                                                                                                                                                                                                                                                                                                                                                                                                                    | 64   | 122     | 364  | 590       | 860       |