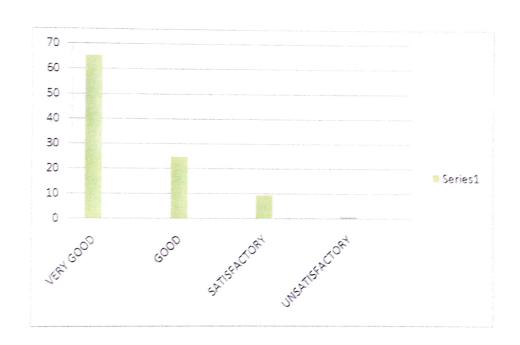

#### **AVERAGE**

| and we will be a facility of the most of the first of the |      |                |
|--------------------------------------------------------------------------------------------------------------------------------------------------------------------------------------------------------------------------------------------------------------------------------------------------------------------------------------------------------------------------------------------------------------------------------------------------------------------------------------------------------------------------------------------------------------------------------------------------------------------------------------------------------------------------------------------------------------------------------------------------------------------------------------------------------------------------------------------------------------------------------------------------------------------------------------------------------------------------------------------------------------------------------------------------------------------------------------------------------------------------------------------------------------------------------------------------------------------------------------------------------------------------------------------------------------------------------------------------------------------------------------------------------------------------------------------------------------------------------------------------------------------------------------------------------------------------------------------------------------------------------------------------------------------------------------------------------------------------------------------------------------------------------------------------------------------------------------------------------------------------------------------------------------------------------------------------------------------------------------------------------------------------------------------------------------------------------------------------------------------------------|------|----------------|
| VERY GOOD                                                                                                                                                                                                                                                                                                                                                                                                                                                                                                                                                                                                                                                                                                                                                                                                                                                                                                                                                                                                                                                                                                                                                                                                                                                                                                                                                                                                                                                                                                                                                                                                                                                                                                                                                                                                                                                                                                                                                                                                                                                                                                                      | 48.7 | 7 (5)47        |
| GOOD                                                                                                                                                                                                                                                                                                                                                                                                                                                                                                                                                                                                                                                                                                                                                                                                                                                                                                                                                                                                                                                                                                                                                                                                                                                                                                                                                                                                                                                                                                                                                                                                                                                                                                                                                                                                                                                                                                                                                                                                                                                                                                                           | 34.7 | and the second |
| SATISFACTORY                                                                                                                                                                                                                                                                                                                                                                                                                                                                                                                                                                                                                                                                                                                                                                                                                                                                                                                                                                                                                                                                                                                                                                                                                                                                                                                                                                                                                                                                                                                                                                                                                                                                                                                                                                                                                                                                                                                                                                                                                                                                                                                   | 16   | 1800 -         |
| UNSATISFACTORY                                                                                                                                                                                                                                                                                                                                                                                                                                                                                                                                                                                                                                                                                                                                                                                                                                                                                                                                                                                                                                                                                                                                                                                                                                                                                                                                                                                                                                                                                                                                                                                                                                                                                                                                                                                                                                                                                                                                                                                                                                                                                                                 | 0.6  | ar ar ar ar ar |