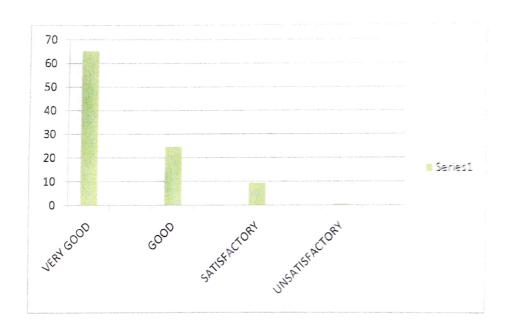

| S. No | Parameters                  | Feed back      | No. of Alumni | % of Alumni |
|-------|-----------------------------|----------------|---------------|-------------|
|       |                             | Very Good      | 20            | 80          |
|       |                             | Good           | 3             | 12          |
|       |                             | Satisfactory   | 2             | 8           |
| 1     | Environment                 | Unsatisfactory | 0             | 0           |
|       |                             | Very Good      | 10            | 40          |
|       |                             | Good           | 10            | 40          |
|       |                             | Satisfactory   | 5             | 20          |
|       | Infrastructure              | Unsatisfactory | 0             | 0           |
|       |                             | Very Good      | 20            | 80          |
|       |                             | Good           | 3             | 12          |
|       |                             | Satisfactory   | 2             | 8           |
| 3     | Faculty                     | Unsatisfactory | 0             | 0           |
|       |                             | Very Good      | 14            | 56          |
|       |                             | Good           | 9             | 36          |
|       |                             | Satisfactory   | 2             | 8           |
| 4     | Quality of Support material | Unsatisfactory | 0             | 0           |
|       |                             | Very Good      | 12            | 48          |
|       |                             | Good           | 10            | 40          |
|       |                             | Satisfactory   | 3             | 12          |
| 5     | Training and Placement      | Unsatisfactory | 0             | 0           |
|       |                             | Very Good      | 10            | 40          |
|       |                             | Good           | 10            | 40          |
|       |                             | Satisfactory   | 5             | 20          |
| 5     | Library                     | Unsatisfactory | 0             | 0           |

### **AVERAGE**

| VERY GOOD      | 57.3 |
|----------------|------|
| GOOD           | 30   |
| SATISFACTORY   | 12.7 |
| UNSATISFACTORY | 0    |

Dak. Tayor