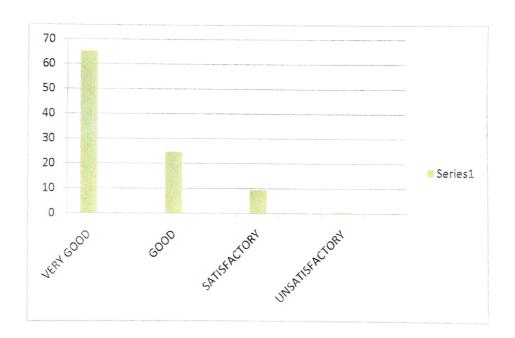

#### **AVERAGE**

| and we will be a facility of the most of the first of the |      |                |
|--------------------------------------------------------------------------------------------------------------------------------------------------------------------------------------------------------------------------------------------------------------------------------------------------------------------------------------------------------------------------------------------------------------------------------------------------------------------------------------------------------------------------------------------------------------------------------------------------------------------------------------------------------------------------------------------------------------------------------------------------------------------------------------------------------------------------------------------------------------------------------------------------------------------------------------------------------------------------------------------------------------------------------------------------------------------------------------------------------------------------------------------------------------------------------------------------------------------------------------------------------------------------------------------------------------------------------------------------------------------------------------------------------------------------------------------------------------------------------------------------------------------------------------------------------------------------------------------------------------------------------------------------------------------------------------------------------------------------------------------------------------------------------------------------------------------------------------------------------------------------------------------------------------------------------------------------------------------------------------------------------------------------------------------------------------------------------------------------------------------------------|------|----------------|
| VERY GOOD                                                                                                                                                                                                                                                                                                                                                                                                                                                                                                                                                                                                                                                                                                                                                                                                                                                                                                                                                                                                                                                                                                                                                                                                                                                                                                                                                                                                                                                                                                                                                                                                                                                                                                                                                                                                                                                                                                                                                                                                                                                                                                                      | 48.7 | 7 (5)47        |
| GOOD                                                                                                                                                                                                                                                                                                                                                                                                                                                                                                                                                                                                                                                                                                                                                                                                                                                                                                                                                                                                                                                                                                                                                                                                                                                                                                                                                                                                                                                                                                                                                                                                                                                                                                                                                                                                                                                                                                                                                                                                                                                                                                                           | 34.7 | and the second |
| SATISFACTORY                                                                                                                                                                                                                                                                                                                                                                                                                                                                                                                                                                                                                                                                                                                                                                                                                                                                                                                                                                                                                                                                                                                                                                                                                                                                                                                                                                                                                                                                                                                                                                                                                                                                                                                                                                                                                                                                                                                                                                                                                                                                                                                   | 16   | 1800 -         |
| UNSATISFACTORY                                                                                                                                                                                                                                                                                                                                                                                                                                                                                                                                                                                                                                                                                                                                                                                                                                                                                                                                                                                                                                                                                                                                                                                                                                                                                                                                                                                                                                                                                                                                                                                                                                                                                                                                                                                                                                                                                                                                                                                                                                                                                                                 | 0.6  | ar ar ar ar ar |