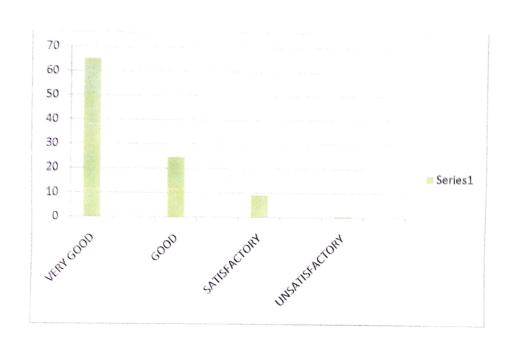

| S. No | Parameters                  | Feed back      | No. of Alumni | % of Alumni |
|-------|-----------------------------|----------------|---------------|-------------|
|       |                             | Very Good      | 20            | 80          |
|       |                             | Good           | 3             | 12          |
|       |                             | Satisfactory   | 2             | 8           |
| 1     | Environment                 | Unsatisfactory | 0             | 0           |
|       |                             | Very Good      | 10            | 40          |
|       |                             | Good           | 10            | 40          |
|       |                             | Satisfactory   | 5             | 20          |
|       | Infrastructure              | Unsatisfactory | 0             | 0           |
|       |                             | Very Good      | 20            | 80          |
|       |                             | Good           | 3             | 12          |
|       |                             | Satisfactory   | 2             | 8           |
| 3     | Faculty                     | Unsatisfactory | 0             | 0           |
|       |                             | Very Good      | 14            | 56          |
|       |                             | Good           | 9             | 36          |
|       |                             | Satisfactory   | 2             | 8           |
| 4     | Quality of Support material | Unsatisfactory | 0             | 0           |
|       |                             | Very Good      | 12            | 48          |
|       |                             | Good           | 10            | 40          |
|       |                             | Satisfactory   | 3             | 12          |
| 5     | Training and Placement      | Unsatisfactory | 0             | 0           |
|       |                             | Very Good      | 10            | 40          |
|       |                             | Good           | 10            | 40          |
|       |                             | Satisfactory   | 5             | 20          |
| 5     | Library                     | Unsatisfactory | 0             | 0           |

### **AVERAGE**

| VERY GOOD      | 57.3 |
|----------------|------|
| GOOD           | 30   |
| SATISFACTORY   | 12.7 |
| UNSATISFACTORY | 0    |

Dak. Tayor