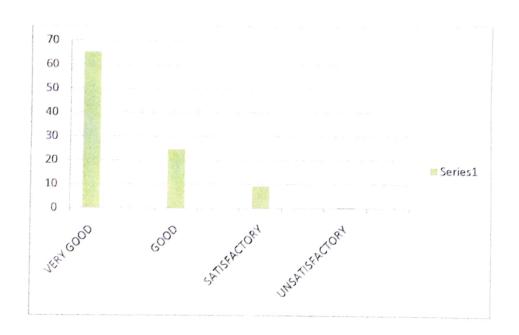

### Internal Quality Assurance Cell FEED BACK ANALYSIS BY ALUMINI 2019-2020

| S.No                                      | Parameters                                 | Feed back      | No .of Alumni | % of Alumni |
|-------------------------------------------|--------------------------------------------|----------------|---------------|-------------|
|                                           | Academic Ambience                          | Very Good      | 20            | 80          |
| 1                                         |                                            | Good           | 3             | 12          |
|                                           | Account Ambience                           | Satisfactory   | 2             | 8           |
| 40 - 12 - 12 - 12 - 12 - 12 - 12 - 12 - 1 |                                            | Unsatisfactory | 0             | 0           |
|                                           |                                            | Very Good      | 10            | 40          |
| 2                                         | Infrastructure                             | Good           | 10            | 40          |
|                                           | and structure                              | Satisfactory   | 5             | 20          |
|                                           |                                            | Unsatisfactory | 0             | 0           |
|                                           | Library                                    | Very Good      | 5             | 20          |
| 3                                         |                                            | Good           | 10            | 40          |
|                                           |                                            | Satisfactory   | 10            | 40          |
|                                           |                                            | Unsatisfactory | 0             | 0           |
|                                           | Teaching Learning Methods                  | Very Good      | 14            | 56          |
| 4                                         |                                            | Good           | 9             | 36          |
|                                           | vedering cediffing Methods                 | Satisfactory   | 1             | 4           |
|                                           |                                            | Unsatisfactory | 1             | 4           |
|                                           |                                            | Very Good      | 12            | 48          |
| 5                                         | Extracurricular & Co-curricular activities | Good           | 10            | 40          |
|                                           | Extraction of Co curricular activities     | Satisfactory   | 3             | 12          |
|                                           |                                            | Unsatisfactory | 0             | 0           |
|                                           |                                            | Very Good      | 12            | 48          |
| 6                                         | Counseling                                 | Good           | 10            | 40          |
|                                           | Counseling                                 | Satisfactory   | 3             | 12          |
|                                           |                                            | Unsatisfactory | 0             | 0           |

#### **AVERAGE**

| and we will be a facility of the most of the first of the |      |                |
|--------------------------------------------------------------------------------------------------------------------------------------------------------------------------------------------------------------------------------------------------------------------------------------------------------------------------------------------------------------------------------------------------------------------------------------------------------------------------------------------------------------------------------------------------------------------------------------------------------------------------------------------------------------------------------------------------------------------------------------------------------------------------------------------------------------------------------------------------------------------------------------------------------------------------------------------------------------------------------------------------------------------------------------------------------------------------------------------------------------------------------------------------------------------------------------------------------------------------------------------------------------------------------------------------------------------------------------------------------------------------------------------------------------------------------------------------------------------------------------------------------------------------------------------------------------------------------------------------------------------------------------------------------------------------------------------------------------------------------------------------------------------------------------------------------------------------------------------------------------------------------------------------------------------------------------------------------------------------------------------------------------------------------------------------------------------------------------------------------------------------------|------|----------------|
| VERY GOOD                                                                                                                                                                                                                                                                                                                                                                                                                                                                                                                                                                                                                                                                                                                                                                                                                                                                                                                                                                                                                                                                                                                                                                                                                                                                                                                                                                                                                                                                                                                                                                                                                                                                                                                                                                                                                                                                                                                                                                                                                                                                                                                      | 48.7 | 7 (5)47        |
| GOOD                                                                                                                                                                                                                                                                                                                                                                                                                                                                                                                                                                                                                                                                                                                                                                                                                                                                                                                                                                                                                                                                                                                                                                                                                                                                                                                                                                                                                                                                                                                                                                                                                                                                                                                                                                                                                                                                                                                                                                                                                                                                                                                           | 34.7 | and the second |
| SATISFACTORY                                                                                                                                                                                                                                                                                                                                                                                                                                                                                                                                                                                                                                                                                                                                                                                                                                                                                                                                                                                                                                                                                                                                                                                                                                                                                                                                                                                                                                                                                                                                                                                                                                                                                                                                                                                                                                                                                                                                                                                                                                                                                                                   | 16   | 1800 -         |
| UNSATISFACTORY                                                                                                                                                                                                                                                                                                                                                                                                                                                                                                                                                                                                                                                                                                                                                                                                                                                                                                                                                                                                                                                                                                                                                                                                                                                                                                                                                                                                                                                                                                                                                                                                                                                                                                                                                                                                                                                                                                                                                                                                                                                                                                                 | 0.6  | ar ar ar ar ar |