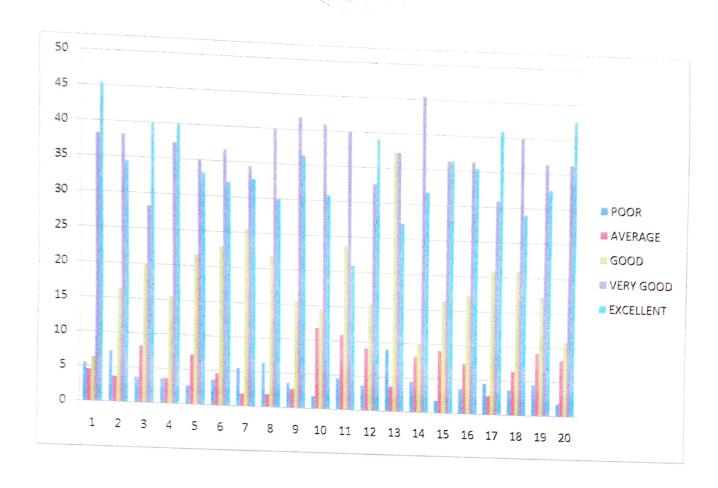

# Government Degree College Alair, Yadadri Bhongir-Dist. Internal Quality Assurance Cell FEED BACK ANALYSIS OF STUDENT ON TEACHER 2018-2019

| Berger 1 | the same of the sa | 1.0  | 181     | 7    |           |           |
|----------|--------------------------------------------------------------------------------------------------------------------------------------------------------------------------------------------------------------------------------------------------------------------------------------------------------------------------------------------------------------------------------------------------------------------------------------------------------------------------------------------------------------------------------------------------------------------------------------------------------------------------------------------------------------------------------------------------------------------------------------------------------------------------------------------------------------------------------------------------------------------------------------------------------------------------------------------------------------------------------------------------------------------------------------------------------------------------------------------------------------------------------------------------------------------------------------------------------------------------------------------------------------------------------------------------------------------------------------------------------------------------------------------------------------------------------------------------------------------------------------------------------------------------------------------------------------------------------------------------------------------------------------------------------------------------------------------------------------------------------------------------------------------------------------------------------------------------------------------------------------------------------------------------------------------------------------------------------------------------------------------------------------------------------------------------------------------------------------------------------------------------------|------|---------|------|-----------|-----------|
|          | Query                                                                                                                                                                                                                                                                                                                                                                                                                                                                                                                                                                                                                                                                                                                                                                                                                                                                                                                                                                                                                                                                                                                                                                                                                                                                                                                                                                                                                                                                                                                                                                                                                                                                                                                                                                                                                                                                                                                                                                                                                                                                                                                          | Poor | Average | Good | Very Good | Excellent |
| 1        | 100% syllabus Coverage                                                                                                                                                                                                                                                                                                                                                                                                                                                                                                                                                                                                                                                                                                                                                                                                                                                                                                                                                                                                                                                                                                                                                                                                                                                                                                                                                                                                                                                                                                                                                                                                                                                                                                                                                                                                                                                                                                                                                                                                                                                                                                         | 2    | 6       | 20   | 30        | 42        |
| 2        | Efforts in generating<br>Interest                                                                                                                                                                                                                                                                                                                                                                                                                                                                                                                                                                                                                                                                                                                                                                                                                                                                                                                                                                                                                                                                                                                                                                                                                                                                                                                                                                                                                                                                                                                                                                                                                                                                                                                                                                                                                                                                                                                                                                                                                                                                                              | 2    | 8       | 18   | 32        | 40        |
| 3        | Clarity of expression                                                                                                                                                                                                                                                                                                                                                                                                                                                                                                                                                                                                                                                                                                                                                                                                                                                                                                                                                                                                                                                                                                                                                                                                                                                                                                                                                                                                                                                                                                                                                                                                                                                                                                                                                                                                                                                                                                                                                                                                                                                                                                          | 4    | 6       | 16   | 28        | 46        |
| 4        | Subject content                                                                                                                                                                                                                                                                                                                                                                                                                                                                                                                                                                                                                                                                                                                                                                                                                                                                                                                                                                                                                                                                                                                                                                                                                                                                                                                                                                                                                                                                                                                                                                                                                                                                                                                                                                                                                                                                                                                                                                                                                                                                                                                | 2    | 8       | 18   | 32        | 40        |
| 5        | Information on latest developments in the subject                                                                                                                                                                                                                                                                                                                                                                                                                                                                                                                                                                                                                                                                                                                                                                                                                                                                                                                                                                                                                                                                                                                                                                                                                                                                                                                                                                                                                                                                                                                                                                                                                                                                                                                                                                                                                                                                                                                                                                                                                                                                              | 4    | 6       | 20   | 30        | 40        |
| 6        | Using Innovative methods of teaching                                                                                                                                                                                                                                                                                                                                                                                                                                                                                                                                                                                                                                                                                                                                                                                                                                                                                                                                                                                                                                                                                                                                                                                                                                                                                                                                                                                                                                                                                                                                                                                                                                                                                                                                                                                                                                                                                                                                                                                                                                                                                           | 2    | 8       | 18   | 28        | 44        |
| 7        | Interaction with students                                                                                                                                                                                                                                                                                                                                                                                                                                                                                                                                                                                                                                                                                                                                                                                                                                                                                                                                                                                                                                                                                                                                                                                                                                                                                                                                                                                                                                                                                                                                                                                                                                                                                                                                                                                                                                                                                                                                                                                                                                                                                                      | 4    | 6       | 16   | 30        | 44        |
| 8        | Use of teaching models                                                                                                                                                                                                                                                                                                                                                                                                                                                                                                                                                                                                                                                                                                                                                                                                                                                                                                                                                                                                                                                                                                                                                                                                                                                                                                                                                                                                                                                                                                                                                                                                                                                                                                                                                                                                                                                                                                                                                                                                                                                                                                         | 2    | 8       | 18   | 32        | 40        |
| 9        | Guidance in student study projects                                                                                                                                                                                                                                                                                                                                                                                                                                                                                                                                                                                                                                                                                                                                                                                                                                                                                                                                                                                                                                                                                                                                                                                                                                                                                                                                                                                                                                                                                                                                                                                                                                                                                                                                                                                                                                                                                                                                                                                                                                                                                             | 2    | 4       | 20   | 30        | 44        |
| 10       | Aptitude in conducting extension activities.                                                                                                                                                                                                                                                                                                                                                                                                                                                                                                                                                                                                                                                                                                                                                                                                                                                                                                                                                                                                                                                                                                                                                                                                                                                                                                                                                                                                                                                                                                                                                                                                                                                                                                                                                                                                                                                                                                                                                                                                                                                                                   | 4    | 4       | 18   | 28        | 46        |
| 11       | Motivation to use Library and Internet                                                                                                                                                                                                                                                                                                                                                                                                                                                                                                                                                                                                                                                                                                                                                                                                                                                                                                                                                                                                                                                                                                                                                                                                                                                                                                                                                                                                                                                                                                                                                                                                                                                                                                                                                                                                                                                                                                                                                                                                                                                                                         | 4    | 6       | 16   | 26        | 48        |
| 12       | Guidance in student seminars                                                                                                                                                                                                                                                                                                                                                                                                                                                                                                                                                                                                                                                                                                                                                                                                                                                                                                                                                                                                                                                                                                                                                                                                                                                                                                                                                                                                                                                                                                                                                                                                                                                                                                                                                                                                                                                                                                                                                                                                                                                                                                   | 6    | 4       | 20   | 32        | 38        |
| 13       | Valuation of answer scripts and discussion                                                                                                                                                                                                                                                                                                                                                                                                                                                                                                                                                                                                                                                                                                                                                                                                                                                                                                                                                                                                                                                                                                                                                                                                                                                                                                                                                                                                                                                                                                                                                                                                                                                                                                                                                                                                                                                                                                                                                                                                                                                                                     | 8    | 4       | 16   | 28        | 44        |
| 14       | Remedial coaching and n preparation for annual Examinations examinations                                                                                                                                                                                                                                                                                                                                                                                                                                                                                                                                                                                                                                                                                                                                                                                                                                                                                                                                                                                                                                                                                                                                                                                                                                                                                                                                                                                                                                                                                                                                                                                                                                                                                                                                                                                                                                                                                                                                                                                                                                                       | 4    | 6       | 20   | 26        | 44        |
| 15       | Regularity and<br>Punctuality                                                                                                                                                                                                                                                                                                                                                                                                                                                                                                                                                                                                                                                                                                                                                                                                                                                                                                                                                                                                                                                                                                                                                                                                                                                                                                                                                                                                                                                                                                                                                                                                                                                                                                                                                                                                                                                                                                                                                                                                                                                                                                  | 2    | 6       | 18   | 30        | 44        |
| 16       | Guidance in extracurricular activities like cultural, community services nation building etc.                                                                                                                                                                                                                                                                                                                                                                                                                                                                                                                                                                                                                                                                                                                                                                                                                                                                                                                                                                                                                                                                                                                                                                                                                                                                                                                                                                                                                                                                                                                                                                                                                                                                                                                                                                                                                                                                                                                                                                                                                                  | 2    | 4       | 16   | 32        | 46        |
| 17       | Counseling and career guidance                                                                                                                                                                                                                                                                                                                                                                                                                                                                                                                                                                                                                                                                                                                                                                                                                                                                                                                                                                                                                                                                                                                                                                                                                                                                                                                                                                                                                                                                                                                                                                                                                                                                                                                                                                                                                                                                                                                                                                                                                                                                                                 | 4    | 6       | 18   | 28        | 44        |
| 18       | Academic interaction beyond Class room                                                                                                                                                                                                                                                                                                                                                                                                                                                                                                                                                                                                                                                                                                                                                                                                                                                                                                                                                                                                                                                                                                                                                                                                                                                                                                                                                                                                                                                                                                                                                                                                                                                                                                                                                                                                                                                                                                                                                                                                                                                                                         | 2    | 8       | 16   | 30        | 44        |
| 19       | Concern for students                                                                                                                                                                                                                                                                                                                                                                                                                                                                                                                                                                                                                                                                                                                                                                                                                                                                                                                                                                                                                                                                                                                                                                                                                                                                                                                                                                                                                                                                                                                                                                                                                                                                                                                                                                                                                                                                                                                                                                                                                                                                                                           | 2    | 6       | 24   | 26        | 42        |
| 20       | Overall opinion                                                                                                                                                                                                                                                                                                                                                                                                                                                                                                                                                                                                                                                                                                                                                                                                                                                                                                                                                                                                                                                                                                                                                                                                                                                                                                                                                                                                                                                                                                                                                                                                                                                                                                                                                                                                                                                                                                                                                                                                                                                                                                                | 2    | 8       | 18   | 32        | 40        |
|          | Grand Total                                                                                                                                                                                                                                                                                                                                                                                                                                                                                                                                                                                                                                                                                                                                                                                                                                                                                                                                                                                                                                                                                                                                                                                                                                                                                                                                                                                                                                                                                                                                                                                                                                                                                                                                                                                                                                                                                                                                                                                                                                                                                                                    | 64   | 122     | 364  | 590       | 860       |