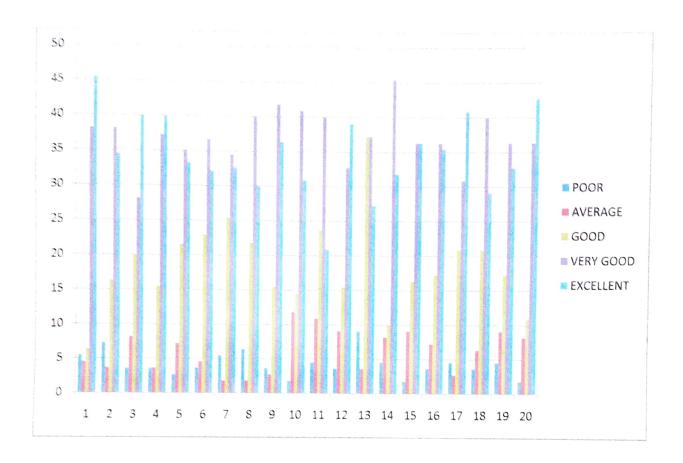

# Government Degree College Alair, Yadadri Bhongir-Dist. Internal Quality Assurance Cell FEED BACK ANALYSIS OF STUDENT ON TEACHER 2018-2019

| Berger 1 | the same of the sa | 1.0  | 181     | 7    |           |           |
|----------|--------------------------------------------------------------------------------------------------------------------------------------------------------------------------------------------------------------------------------------------------------------------------------------------------------------------------------------------------------------------------------------------------------------------------------------------------------------------------------------------------------------------------------------------------------------------------------------------------------------------------------------------------------------------------------------------------------------------------------------------------------------------------------------------------------------------------------------------------------------------------------------------------------------------------------------------------------------------------------------------------------------------------------------------------------------------------------------------------------------------------------------------------------------------------------------------------------------------------------------------------------------------------------------------------------------------------------------------------------------------------------------------------------------------------------------------------------------------------------------------------------------------------------------------------------------------------------------------------------------------------------------------------------------------------------------------------------------------------------------------------------------------------------------------------------------------------------------------------------------------------------------------------------------------------------------------------------------------------------------------------------------------------------------------------------------------------------------------------------------------------------|------|---------|------|-----------|-----------|
|          | Query                                                                                                                                                                                                                                                                                                                                                                                                                                                                                                                                                                                                                                                                                                                                                                                                                                                                                                                                                                                                                                                                                                                                                                                                                                                                                                                                                                                                                                                                                                                                                                                                                                                                                                                                                                                                                                                                                                                                                                                                                                                                                                                          | Poor | Average | Good | Very Good | Excellent |
| 1        | 100% syllabus Coverage                                                                                                                                                                                                                                                                                                                                                                                                                                                                                                                                                                                                                                                                                                                                                                                                                                                                                                                                                                                                                                                                                                                                                                                                                                                                                                                                                                                                                                                                                                                                                                                                                                                                                                                                                                                                                                                                                                                                                                                                                                                                                                         | 2    | 6       | 20   | 30        | 42        |
| 2        | Efforts in generating<br>Interest                                                                                                                                                                                                                                                                                                                                                                                                                                                                                                                                                                                                                                                                                                                                                                                                                                                                                                                                                                                                                                                                                                                                                                                                                                                                                                                                                                                                                                                                                                                                                                                                                                                                                                                                                                                                                                                                                                                                                                                                                                                                                              | 2    | 8       | 18   | 32        | 40        |
| 3        | Clarity of expression                                                                                                                                                                                                                                                                                                                                                                                                                                                                                                                                                                                                                                                                                                                                                                                                                                                                                                                                                                                                                                                                                                                                                                                                                                                                                                                                                                                                                                                                                                                                                                                                                                                                                                                                                                                                                                                                                                                                                                                                                                                                                                          | 4    | 6       | 16   | 28        | 46        |
| 4        | Subject content                                                                                                                                                                                                                                                                                                                                                                                                                                                                                                                                                                                                                                                                                                                                                                                                                                                                                                                                                                                                                                                                                                                                                                                                                                                                                                                                                                                                                                                                                                                                                                                                                                                                                                                                                                                                                                                                                                                                                                                                                                                                                                                | 2    | 8       | 18   | 32        | 40        |
| 5        | Information on latest developments in the subject                                                                                                                                                                                                                                                                                                                                                                                                                                                                                                                                                                                                                                                                                                                                                                                                                                                                                                                                                                                                                                                                                                                                                                                                                                                                                                                                                                                                                                                                                                                                                                                                                                                                                                                                                                                                                                                                                                                                                                                                                                                                              | 4    | 6       | 20   | 30        | 40        |
| 6        | Using Innovative methods of teaching                                                                                                                                                                                                                                                                                                                                                                                                                                                                                                                                                                                                                                                                                                                                                                                                                                                                                                                                                                                                                                                                                                                                                                                                                                                                                                                                                                                                                                                                                                                                                                                                                                                                                                                                                                                                                                                                                                                                                                                                                                                                                           | 2    | 8       | 18   | 28        | 44        |
| 7        | Interaction with students                                                                                                                                                                                                                                                                                                                                                                                                                                                                                                                                                                                                                                                                                                                                                                                                                                                                                                                                                                                                                                                                                                                                                                                                                                                                                                                                                                                                                                                                                                                                                                                                                                                                                                                                                                                                                                                                                                                                                                                                                                                                                                      | 4    | 6       | 16   | 30        | 44        |
| 8        | Use of teaching models                                                                                                                                                                                                                                                                                                                                                                                                                                                                                                                                                                                                                                                                                                                                                                                                                                                                                                                                                                                                                                                                                                                                                                                                                                                                                                                                                                                                                                                                                                                                                                                                                                                                                                                                                                                                                                                                                                                                                                                                                                                                                                         | 2    | 8       | 18   | 32        | 40        |
| 9        | Guidance in student study projects                                                                                                                                                                                                                                                                                                                                                                                                                                                                                                                                                                                                                                                                                                                                                                                                                                                                                                                                                                                                                                                                                                                                                                                                                                                                                                                                                                                                                                                                                                                                                                                                                                                                                                                                                                                                                                                                                                                                                                                                                                                                                             | 2    | 4       | 20   | 30        | 44        |
| 10       | Aptitude in conducting extension activities.                                                                                                                                                                                                                                                                                                                                                                                                                                                                                                                                                                                                                                                                                                                                                                                                                                                                                                                                                                                                                                                                                                                                                                                                                                                                                                                                                                                                                                                                                                                                                                                                                                                                                                                                                                                                                                                                                                                                                                                                                                                                                   | 4    | 4       | 18   | 28        | 46        |
| 11       | Motivation to use Library and Internet                                                                                                                                                                                                                                                                                                                                                                                                                                                                                                                                                                                                                                                                                                                                                                                                                                                                                                                                                                                                                                                                                                                                                                                                                                                                                                                                                                                                                                                                                                                                                                                                                                                                                                                                                                                                                                                                                                                                                                                                                                                                                         | 4    | 6       | 16   | 26        | 48        |
| 12       | Guidance in student seminars                                                                                                                                                                                                                                                                                                                                                                                                                                                                                                                                                                                                                                                                                                                                                                                                                                                                                                                                                                                                                                                                                                                                                                                                                                                                                                                                                                                                                                                                                                                                                                                                                                                                                                                                                                                                                                                                                                                                                                                                                                                                                                   | 6    | 4       | 20   | 32        | 38        |
| 13       | Valuation of answer scripts and discussion                                                                                                                                                                                                                                                                                                                                                                                                                                                                                                                                                                                                                                                                                                                                                                                                                                                                                                                                                                                                                                                                                                                                                                                                                                                                                                                                                                                                                                                                                                                                                                                                                                                                                                                                                                                                                                                                                                                                                                                                                                                                                     | 8    | 4       | 16   | 28        | 44        |
| 14       | Remedial coaching and n preparation for annual Examinations examinations                                                                                                                                                                                                                                                                                                                                                                                                                                                                                                                                                                                                                                                                                                                                                                                                                                                                                                                                                                                                                                                                                                                                                                                                                                                                                                                                                                                                                                                                                                                                                                                                                                                                                                                                                                                                                                                                                                                                                                                                                                                       | 4    | 6       | 20   | 26        | 44        |
| 15       | Regularity and<br>Punctuality                                                                                                                                                                                                                                                                                                                                                                                                                                                                                                                                                                                                                                                                                                                                                                                                                                                                                                                                                                                                                                                                                                                                                                                                                                                                                                                                                                                                                                                                                                                                                                                                                                                                                                                                                                                                                                                                                                                                                                                                                                                                                                  | 2    | 6       | 18   | 30        | 44        |
| 16       | Guidance in extracurricular activities like cultural, community services nation building etc.                                                                                                                                                                                                                                                                                                                                                                                                                                                                                                                                                                                                                                                                                                                                                                                                                                                                                                                                                                                                                                                                                                                                                                                                                                                                                                                                                                                                                                                                                                                                                                                                                                                                                                                                                                                                                                                                                                                                                                                                                                  | 2    | 4       | 16   | 32        | 46        |
| 17       | Counseling and career guidance                                                                                                                                                                                                                                                                                                                                                                                                                                                                                                                                                                                                                                                                                                                                                                                                                                                                                                                                                                                                                                                                                                                                                                                                                                                                                                                                                                                                                                                                                                                                                                                                                                                                                                                                                                                                                                                                                                                                                                                                                                                                                                 | 4    | 6       | 18   | 28        | 44        |
| 18       | Academic interaction beyond Class room                                                                                                                                                                                                                                                                                                                                                                                                                                                                                                                                                                                                                                                                                                                                                                                                                                                                                                                                                                                                                                                                                                                                                                                                                                                                                                                                                                                                                                                                                                                                                                                                                                                                                                                                                                                                                                                                                                                                                                                                                                                                                         | 2    | 8       | 16   | 30        | 44        |
| 19       | Concern for students                                                                                                                                                                                                                                                                                                                                                                                                                                                                                                                                                                                                                                                                                                                                                                                                                                                                                                                                                                                                                                                                                                                                                                                                                                                                                                                                                                                                                                                                                                                                                                                                                                                                                                                                                                                                                                                                                                                                                                                                                                                                                                           | 2    | 6       | 24   | 26        | 42        |
| 20       | Overall opinion                                                                                                                                                                                                                                                                                                                                                                                                                                                                                                                                                                                                                                                                                                                                                                                                                                                                                                                                                                                                                                                                                                                                                                                                                                                                                                                                                                                                                                                                                                                                                                                                                                                                                                                                                                                                                                                                                                                                                                                                                                                                                                                | 2    | 8       | 18   | 32        | 40        |
|          | Grand Total                                                                                                                                                                                                                                                                                                                                                                                                                                                                                                                                                                                                                                                                                                                                                                                                                                                                                                                                                                                                                                                                                                                                                                                                                                                                                                                                                                                                                                                                                                                                                                                                                                                                                                                                                                                                                                                                                                                                                                                                                                                                                                                    | 64   | 122     | 364  | 590       | 860       |