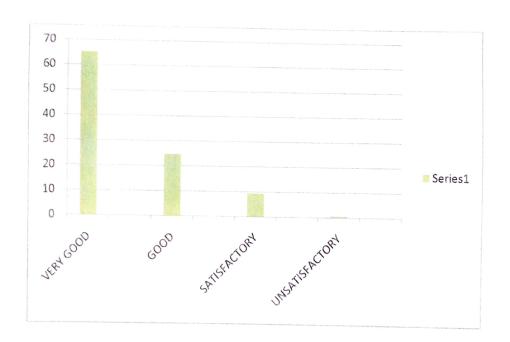

### **AVERAGE**

| VERY GOOD      | 57.3 |
|----------------|------|
| GOOD           | 30   |
| SATISFACTORY   | 12.7 |
| UNSATISFACTORY | 0    |

Dak. Tayor