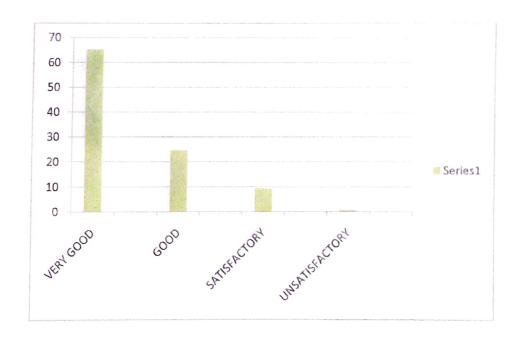

| S. No | Parameters                  | Feed back      | No. of Alumni | % of Alumni |
|-------|-----------------------------|----------------|---------------|-------------|
|       |                             | Very Good      | 20            | 80          |
|       |                             | Good           | 3             | 12          |
|       |                             | Satisfactory   | 2             | 8           |
| 1     | Environment                 | Unsatisfactory | 0             | 0           |
|       |                             | Very Good      | 10            | 40          |
|       |                             | Good           | 10            | 40          |
|       |                             | Satisfactory   | 5             | 20          |
|       | Infrastructure              | Unsatisfactory | 0             | 0           |
|       |                             | Very Good      | 20            | 80          |
|       |                             | Good           | 3             | 12          |
|       |                             | Satisfactory   | 2             | 8           |
| 3     | Faculty                     | Unsatisfactory | 0             | 0           |
|       |                             | Very Good      | 14            | 56          |
|       |                             | Good           | 9             | 36          |
|       |                             | Satisfactory   | 2             | 8           |
| 4     | Quality of Support material | Unsatisfactory | 0             | 0           |
|       |                             | Very Good      | 12            | 48          |
|       |                             | Good           | 10            | 40          |
|       |                             | Satisfactory   | 3             | 12          |
| 5     | Training and Placement      | Unsatisfactory | 0             | 0           |
|       |                             | Very Good      | 10            | 40          |
|       |                             | Good           | 10            | 40          |
|       |                             | Satisfactory   | 5             | 20          |
| 5     | Library                     | Unsatisfactory | 0             | 0           |

### **AVERAGE**

| VERY GOOD      | 57.3 |
|----------------|------|
| GOOD           | 30   |
| SATISFACTORY   | 12.7 |
| UNSATISFACTORY | 0    |

Dak. Tayor