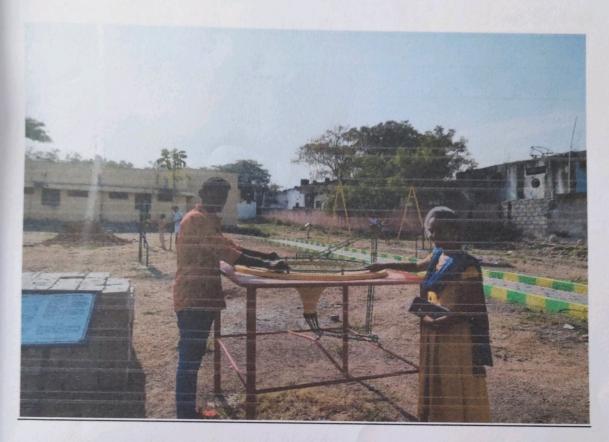

#### DR.A.P.J.ABDUL KALAM SCIENCE THEME PARK, ADILABAD

Science theme park is outdoor natural science play ground. It incorporates art with scientific principles to offer visitors experiences of optical and mechanical phenomenon. Science park physics is an educational approach to teach fundamental physics. Students can learn about inertia, centripetal force, Newton's laws, world time, periodic table and properties of elements etc...

#### World Clock - World Time

Periodic table properties