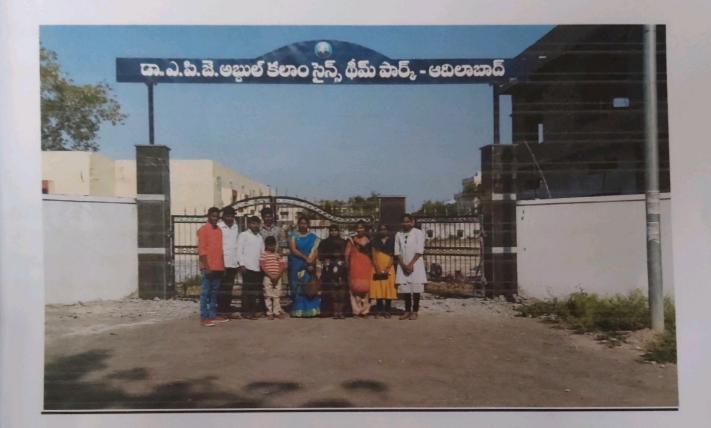

# FIELD TRIP TO A.P.J.ABDUL KALAM SCIENCE THEME PARK, ADILABAD

28<sup>th</sup> January, 2020.

#### DR.A.P.J.ABDUL KALAM SCIENCE THEME PARK, ADILABAD

Science theme park is outdoor natural science play ground. It incorporates art with scientific principles to offer visitors experiences of optical and mechanical phenomenon. Science park physics is an educational approach to teach fundamental physics. Students can learn about inertia, centripetal force, Newton's laws, world time, periodic table and properties of elements etc...