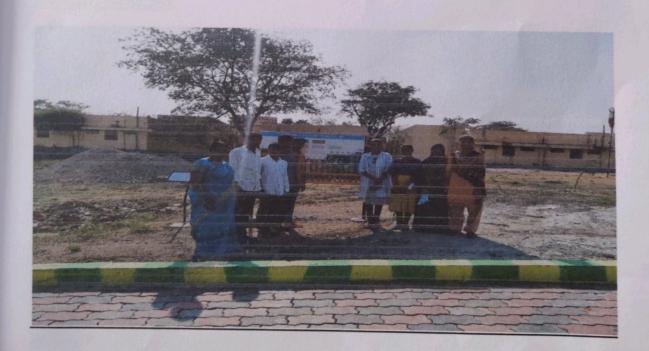

# FIELD TRIP TO A.P.J.ABDUL KALAM SCIENCE THEME PARK, ADILABAD

28<sup>th</sup> January, 2020.

#### DR.A.P.J.ABDUL KALAM SCIENCE THEME PARK, ADILABAD

Science theme park is outdoor natural science play ground. It incorporates art with scientific principles to offer visitors experiences of optical and mechanical phenomenon. Science park physics is an educational approach to teach fundamental physics. Students can learn about inertia, centripetal force, Newton's laws, world time, periodic table and properties of elements etc...