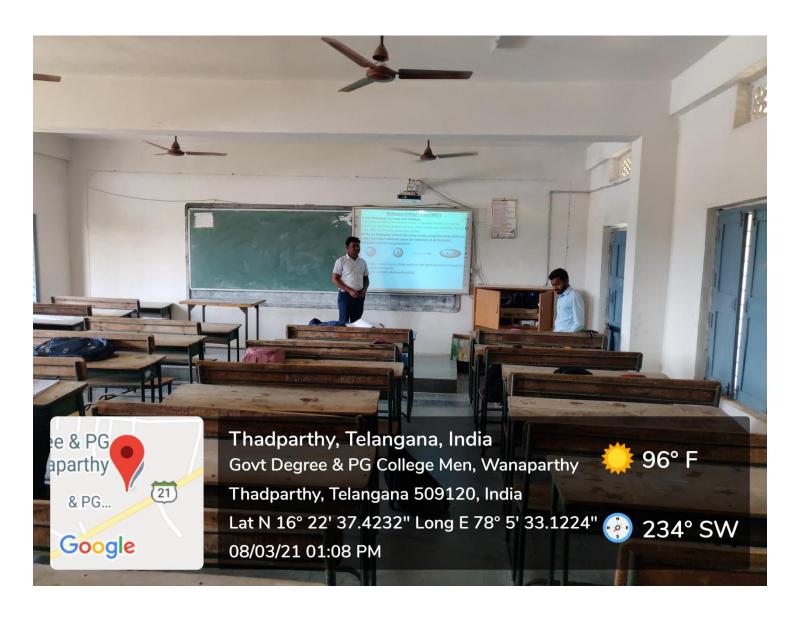

| Smart Class<br>Room for<br>Bio-logical<br>Science | Main<br>Building          | 32       | 2nd<br>floor     | Bsc<br>(Bzc) | 1           |          | Digital Board with<br>Internet LAN                                                                                               |
| 5                                                                                           | Virtual Class<br>Room                             | Main<br>Building<br>(New) | 35       | 2nd<br>floor     | AII          |             |          | Epson Projector with Internet LAN with sound system amplifier with rotate cameras for online interaction classes And Smart Board |

# Smart Class Room for Dept. of Commerce.



### Virtual Class Room



# Smart Class Room for Bio-logical Science



# Smart Class Room for Physical Science



# Seminar Hall