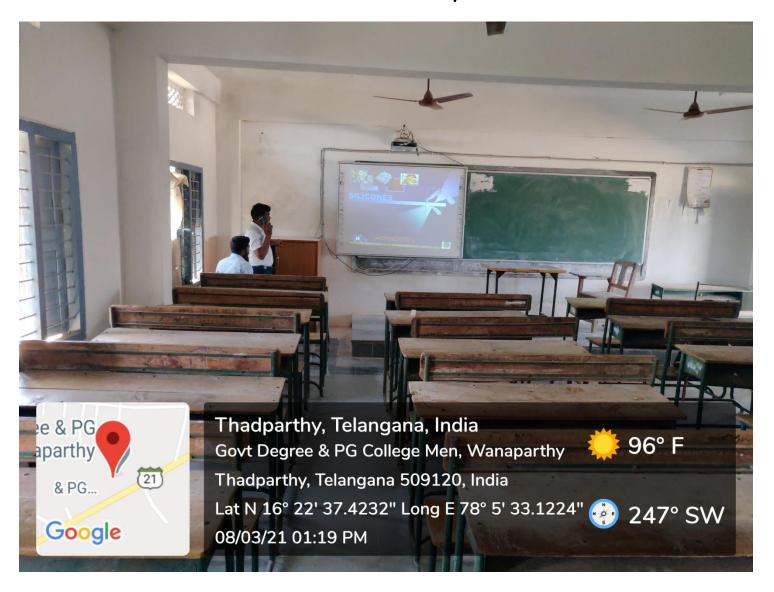

#### **ICT Infrastructure**

- (a) 3 digital classrooms.
- (b) 1 virtual classroom.
- (c) T-SAT Facility classrooms.
- (d) TSKC Lab with 31 desktops.
- (e) 101 desktops in the service of students.

The staff members and students make use of the above facilities for

# Smart Class Room for Dept. of Commerce.

# Smart Class Room for Physical Science