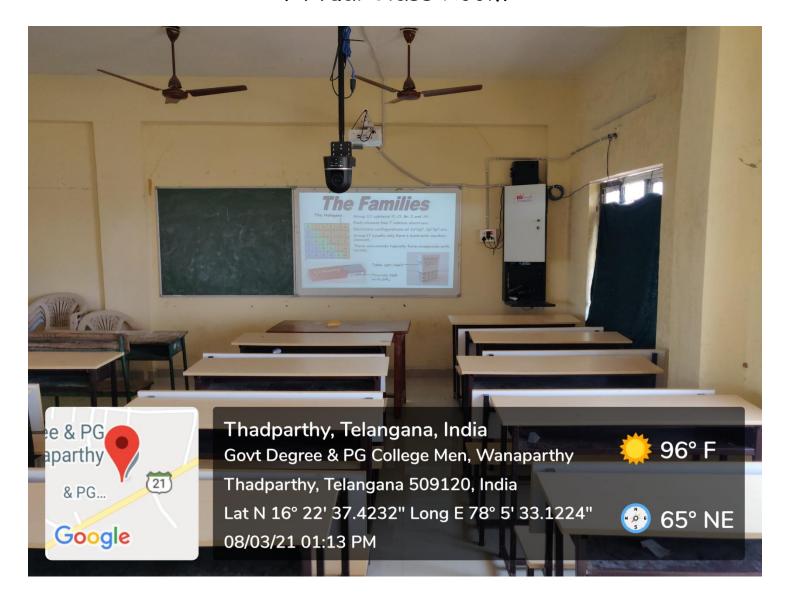

| Smart Class<br>Room for<br>Bio-logical<br>Science | Main<br>Building          | 32       | 2nd<br>floor     | Bsc<br>(Bzc) | 1           |          | Digital Board with<br>Internet LAN                                                                                               |
| 5                                                                                           | Virtual Class<br>Room                             | Main<br>Building<br>(New) | 35       | 2nd<br>floor     | AII          |             |          | Epson Projector with Internet LAN with sound system amplifier with rotate cameras for online interaction classes And Smart Board |

# Smart Class Room for Dept. of Commerce.



### Virtual Class Room



# Smart Class Room for Bio-logical Science



# Smart Class Room for Physical Science



# Seminar Hall