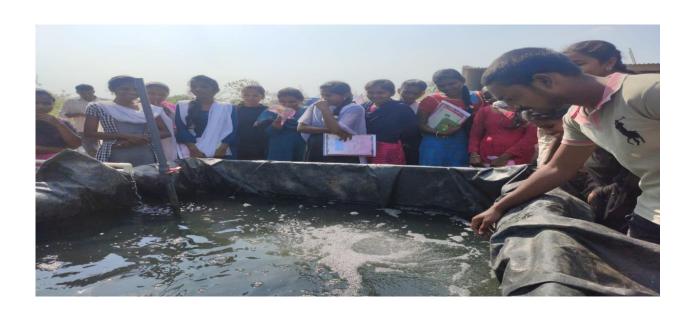

### **SUMMARY OF THE FIELD TRIP**

Name of the Organizer : Department of Commerce

Name of the field trip : Visit to Fishery Farm

No. of students involved : 30

No. of teachers involved : 05

Date of the visit : 17/01/2020

Place of the Visit : Fishery Farm, KrushiVignanaKendram

**Bellampally, Mancherial Dist.** 

**Objectives of The field trip:** 

Students visit a Fishery farm, they get knowledge about the fish farming business and know the profits of fish farming business. This field visit will help the students who start the own business in future after completion of their education.

### Outcome of the visit:

Students gained knowledge about starting the fish farm business and also gained knowledge of how it is useful for self employment.