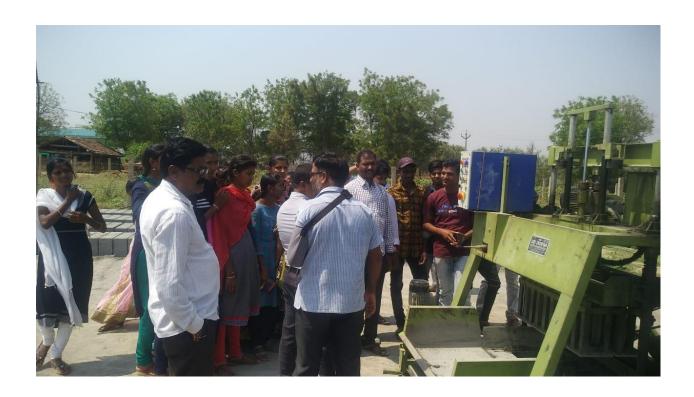

### **SUMMARY OF THE FIELD TRIP**

Name of the Organizer : Department of Commerce

Name of the field trip : Visit to Manufacturing Bricks Industry

No of Students involved : 25

No of teachers involved : 05

Date of visit : 15/03/2019

Place of the visit :Sairam Bricks Industry, Gurijala

**Objectives of the field trip:** 

To get information about how a small scale industry works. To get a detailed report from the owner about the growth in the business. To understand the idea of small scale business and entrepreneurship.

### **Outcome of the field visit**

Students gained knowledge about the working methods of bricks

### industry and employment practices