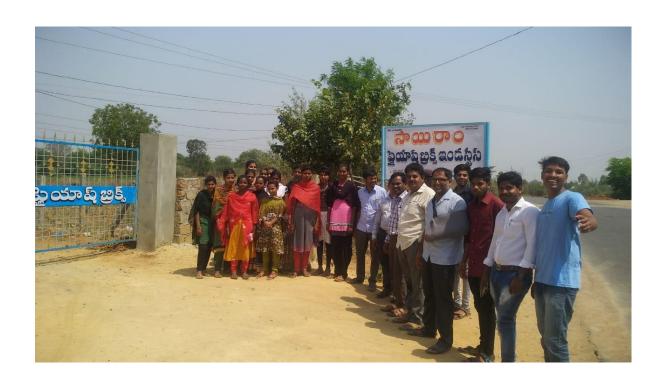

### **SUMMARY OF THE FIELD TRIP**

Name of the Organizer : Department of Commerce

Name of the field trip : Visit to Manufacturing Bricks Industry

No of Students involved : 25

No of teachers involved : 05

Date of visit : 15/03/2019

Place of the visit :Sairam Bricks Industry, Gurijala

**Objectives of the field trip:** 

To get information about how a small scale industry works. To get a detailed report from the owner about the growth in the business. To understand the idea of small scale business and entrepreneurship.