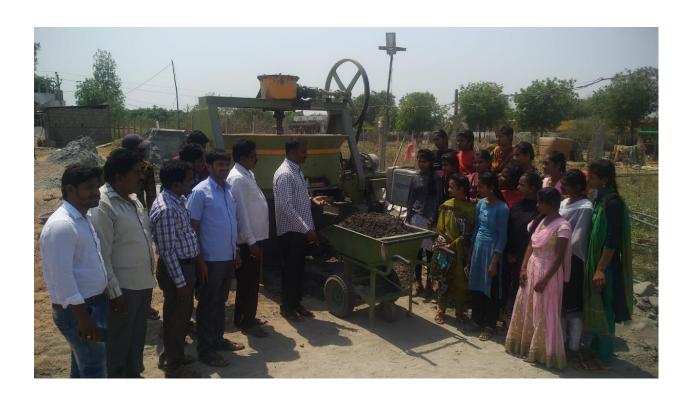

### **SUMMARY OF THE FIELD TRIP**

Name of the Organizer : Department of Commerce

Name of the field trip : Visit to Manufacturing Bricks Industry

No of Students involved : 25

No of teachers involved : 05

Date of visit : 15/03/2019

Place of the visit :Sairam Bricks Industry, Gurijala

**Objectives of the field trip:** 

To get information about how a small scale industry works. To get a detailed report from the owner about the growth in the business. To understand the idea of small scale business and entrepreneurship.

### **Outcome of the field visit**

Students gained knowledge about the working methods of bricks

### industry and employment practices