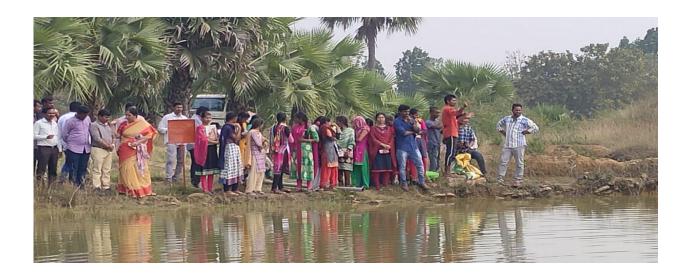

### **SUMMARY OF THE FIELD TRIP**

Name of the Organizer : Department of Commerce

Name of the field trip : Visit to Fishery Farm

No. of students involved : 30

No. of teachers involved : 05

Date of the visit : 17/01/2020

Place of the Visit : Fishery Farm, KrushiVignanaKendram

**Bellampally, Mancherial Dist.** 

**Objectives of The field trip:** 

Students visit a Fishery farm, they get knowledge about the fish farming business and know the profits of fish farming business. This field visit will help the students who start the own business in future after completion of their education.

### Outcome of the visit:

Students gained knowledge about starting the fish farm business and also gained knowledge of how it is useful for self employment.