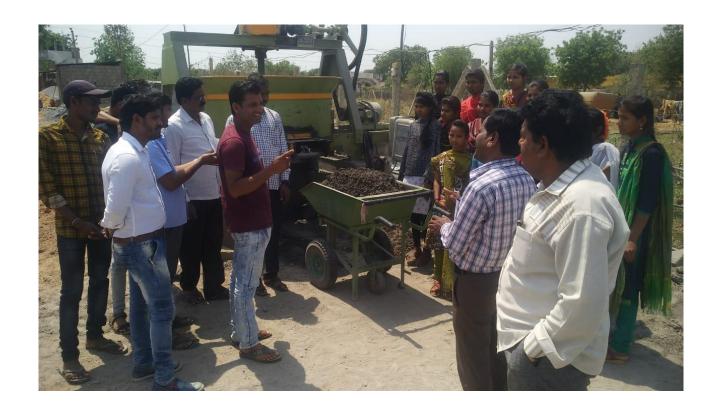

### **SUMMARY OF THE FIELD TRIP**

Name of the Organizer : Department of Commerce

Name of the field trip : Visit to Manufacturing Bricks Industry

No of Students involved : 25

No of teachers involved : 05

Date of visit : 15/03/2019

Place of the visit :Sairam Bricks Industry, Gurijala

**Objectives of the field trip:** 

To get information about how a small scale industry works. To get a detailed report from the owner about the growth in the business. To understand the idea of small scale business and entrepreneurship.

### **Outcome of the field visit**

Students gained knowledge about the working methods of bricks

### industry and employment practices