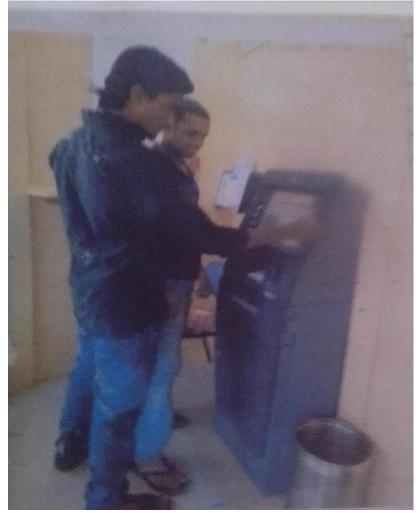

### **SUMMARY OF THE FIELD TRIP**

Name of the Organizer : Department of Commerce

Name of the field trip : Visit to ATM Centre

No of Students involved : 20

Date of the visit : 10/11/2017

Place of the visit : ATM Centre Bellampally

### Outcome of the field visit:

Students learnt how ATM is working and they gained knowledge about how to cash withdraw, how to deposit cash through ATM machine, how to take mini statement of cash transactions and how to changeATM pin.