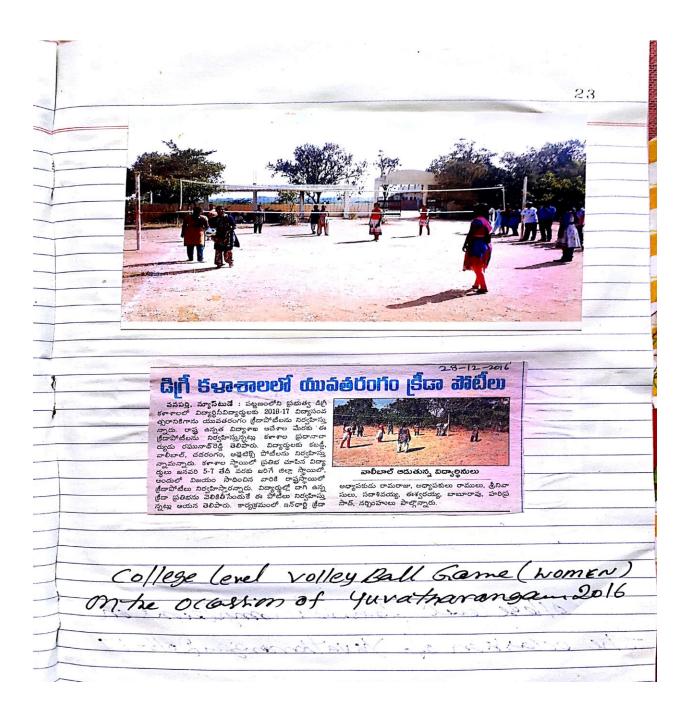

State level (Yuva Tharangam) Competitions :

Yuva Tharangam competitions both in cultural and sports have been conducted at college level ,Cluster level and State level as per the initiations and instructions of the CCE, Telangana-Hyderabad in the specified events according to the schedule of competitions.

The institution students have been performed remarkably well and bagged a good number of prizes at the cluster and state level. Many time the students received state level first and second prizes in certain events like Rangoli Competitions, skit play, cartooning and in sports events too.