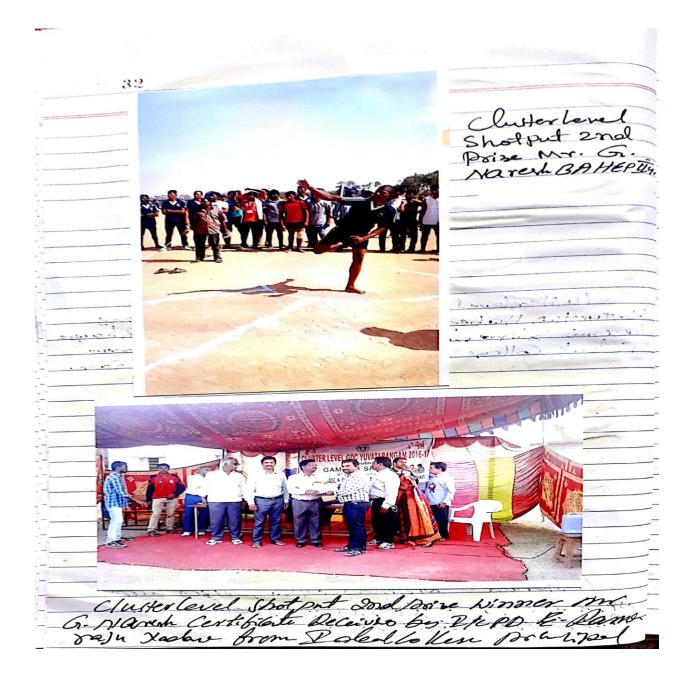

State level (Yuva Tharangam) Competitions :

Yuva Tharangam competitions both in cultural and sports have been conducted at college level ,Cluster level and State level as per the initiations and instructions of the CCE, Telangana-Hyderabad in the specified events according to the schedule of competitions.

The institution students have been performed remarkably well and bagged a good number of prizes at the cluster and state level. Many time the students received state level first and second prizes in certain events like Rangoli Competitions, skit play, cartooning and in sports events too.

Sovt: DegreeCollege (Men WANAPARTHY-509 103

| 1) SPORTS | (Institution and | d State Level) |
|-----------|------------------|----------------|
|-----------|------------------|----------------|

| DATE    | NAME OF THE EVENT                                                                       | Date of the Event       |
|---------|-----------------------------------------------------------------------------------------|-------------------------|
| 2014-15 | Games Competitions (college level)<br>(Running, Cricket, Caroms)                        | 14 th November          |
| 2015-16 | College & District level competitions in                                                | 09-12-2015 &            |
|         | Yuvatharangam.                                                                          | 14 to 16 December 2015  |
| 2015-16 | College Level Competitions.<br>(Running, Long Jump, Caroms)                             | 12-12-2015              |
| 2015-16 | Yuvatarangam District level<br>(volley ball, Kabaddi)                                   | 14-12-2015              |
| 2016-17 | College level yuvatharangam competitions<br>(Kabaddi, Atheltics , Long Jump, Short put) | 29 to 3 rd January 2017 |
| 2016-17 | Cluster level participation at MVS MBNR                                                 |                         |
| 2010 17 | (Kabaddi, Chess, Short put)                                                             | 29 to 3 January 2017    |
| 2017-18 | College level Competitions (Kabaddi ,                                                   |                         |
| 2017 10 | Running, Kho-kho ,Athletic) etc                                                         | 10-12-2017              |
| 2018-19 | Yuvatharangam Competitions.                                                             | 09-01-2019 to           |
| 2010-17 |                                                                                         | 10-01-2019              |