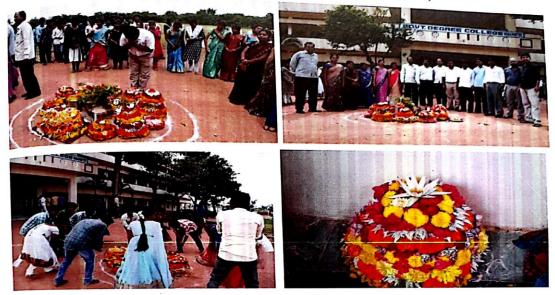

| 2) CULTURAL EVENTS |
|--------------------|
|--------------------|

| DATE       | NAME OF THE EVENT                                 |
|------------|---------------------------------------------------|
| 14-08-2014 | Rangoli Competitions                              |
| 25-09-2014 | Essay writing on Nirbaya Act                      |
| 15-09-2015 | Essay writing competition on Women<br>Empowerment |
| 03-11-2015 | Hobby Day Celebration                             |
| 25-01-2016 | Mehandi Competitions                              |
| 25-02-2016 | Nutrition Recipe Competition                      |
| 03-08-2016 | Audio Visual Quiz                                 |
| 08-09-2016 | Fresher's Day celebrations                        |
| 29-10-2016 | Bathukamma Celebrations                           |
| 26-11-2016 | Kabaddi Volley Ball Competitions                  |
| 24-01-2017 | Rangoli Competitions                              |
| 27-02-2017 | Yuvatharangam Prize Distributions Programme       |
| 04-03-2017 | Farewell party                                    |
| 06-03-2017 | Jignasa Student study project                     |
| 10-09-2018 | Food Festival                                     |
|            |                                                   |

# BATHUKAMMA FESTIVAL (29-10-2016)

The college students celebrated the Bathukamma festival tremendously n the college campus. Girls prepared Bathukamma with different types of flowers in different sizes and perform pooja. Students enjoyed a lot by singing songs and moving around the Bathukammas. In the evening all the Bathukammas are immersed in a pond.

## SPORTS & CULTURAL EVENTS (26-11-16)

Students involved in various cultural and sports events on the occasion of Yuva Tharangam directed by CCE, Hydeerabad, Telangana. The college organized District level competitions in some events. Some of the students of B.Sc., BZC selected for State level Yuva Tharangam competitions. A. Triveni (I BZC) and B. Mounika (III BZC) were selected for state level competitions in Poster making event. J. Shivaiah (II BZC) and G. Laxmi (II BZC) selected for state level competitions in Mono Action and Mimicry respectively.

### YUVA THARANGAM 2016 PRIZE DISTRIBUTION PROGRAMME ON 27-2-2017