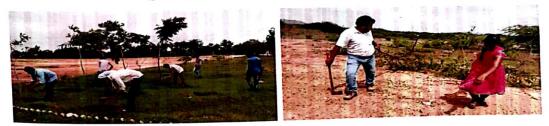

### SWACHA BHARATH (29-10-2016)

The students of B. Sc., BZC cleaned the college premises and trimmed the plants in the Botanical Garden. They also weeded out in the Botanical Garden. Planted *Acalypha* wilkinsonia stem cuttings in the gaps of *Acalypha* row. Students fenced the plants to protect from grazing animals.