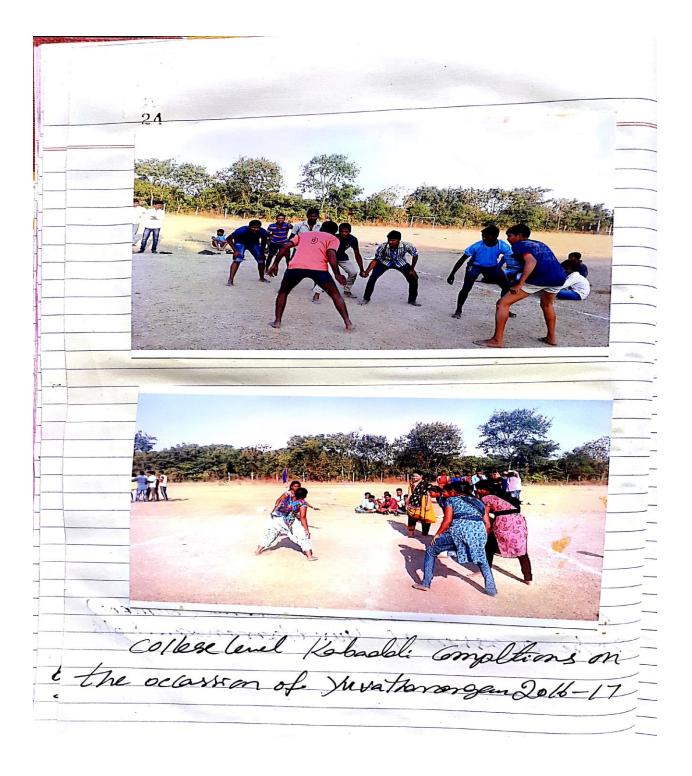

State level (Yuva Tharangam) Competitions :

Yuva Tharangam competitions both in cultural and sports have been conducted at college level ,Cluster level and State level as per the initiations and instructions of the CCE, Telangana-Hyderabad in the specified events according to the schedule of competitions.

The institution students have been performed remarkably well and bagged a good number of prizes at the cluster and state level. Many time the students received state level first and second prizes in certain events like Rangoli Competitions, skit play, cartooning and in sports events too.