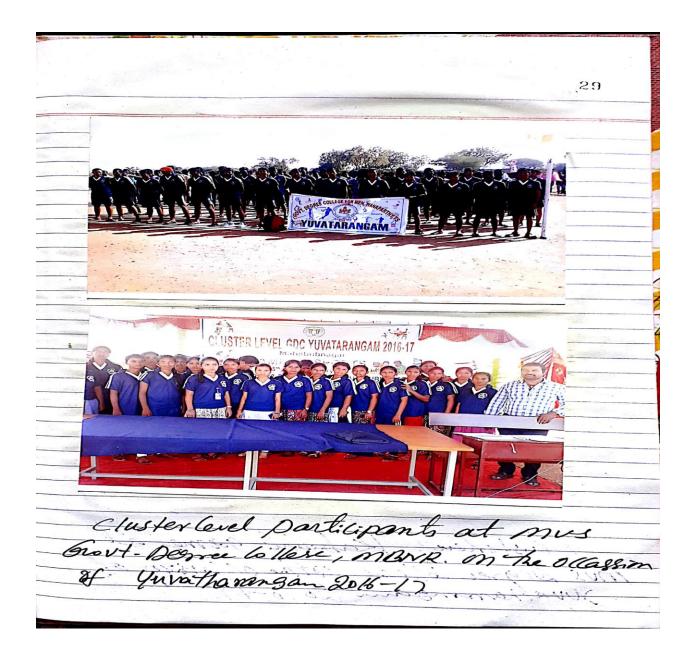

State level (Yuva Tharangam) Competitions :

Yuva Tharangam competitions both in cultural and sports have been conducted at college level ,Cluster level and State level as per the initiations and instructions of the CCE, Telangana-Hyderabad in the specified events according to the schedule of competitions.

The institution students have been performed remarkably well and bagged a good number of prizes at the cluster and state level. Many time the students received state level first and second prizes in certain events like Rangoli Competitions, skit play, cartooning and in sports events too.

Sovt: DegreeCollege (Men WANAPARTHY-509 103

| 1) SPORTS | (Institution and | d State Level) |
|-----------|------------------|----------------|
|-----------|------------------|----------------|

| DATE    | NAME OF THE EVENT                                                                       | Date of the Event       |
|---------|-----------------------------------------------------------------------------------------|-------------------------|
| 2014-15 | Games Competitions (college level)<br>(Running, Cricket, Caroms)                        | 14 th November          |
| 2015-16 | College & District level competitions in                                                | 09-12-2015 &            |
|         | Yuvatharangam.                                                                          | 14 to 16 December 2015  |
| 2015-16 | College Level Competitions.<br>(Running, Long Jump, Caroms)                             | 12-12-2015              |
| 2015-16 | Yuvatarangam District level<br>(volley ball, Kabaddi)                                   | 14-12-2015              |
| 2016-17 | College level yuvatharangam competitions<br>(Kabaddi, Atheltics , Long Jump, Short put) | 29 to 3 rd January 2017 |
| 2016-17 | Cluster level participation at MVS MBNR                                                 |                         |
| 2010 17 | (Kabaddi, Chess, Short put)                                                             | 29 to 3 January 2017    |
| 2017-18 | College level Competitions (Kabaddi ,                                                   |                         |
| 2017 10 | Running, Kho-kho ,Athletic) etc                                                         | 10-12-2017              |
| 2018-19 | Yuvatharangam Competitions.                                                             | 09-01-2019 to           |
| 2010-17 |                                                                                         | 10-01-2019              |