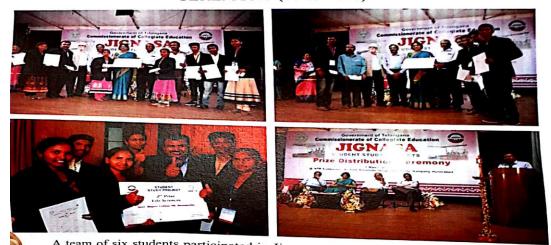

#### JIGNASA -STUDENT STUDY PROJECT PRIZE DISTRIBUTION **CEREMONY (06-03-2017)**

A team of six students participated in Jignasa – a student study project and presented eir research project on "Diversity and Conservation of Plant Resources of Tirumalaiah Gutta Sacred Grove, Wanaparthy, Telangana" and got selected second at state level competitions under life science category. An amount of Rupees 21000/- cash prize was warded to the students and supervisor. The study project was done under the supervision of Dr. B. Sadasivaiah, Assistant Professor of Botany.

### YUVA THARANGAM 2016 PRIZE DISTRIBUTION PROGRAMME ON 27-2-2017