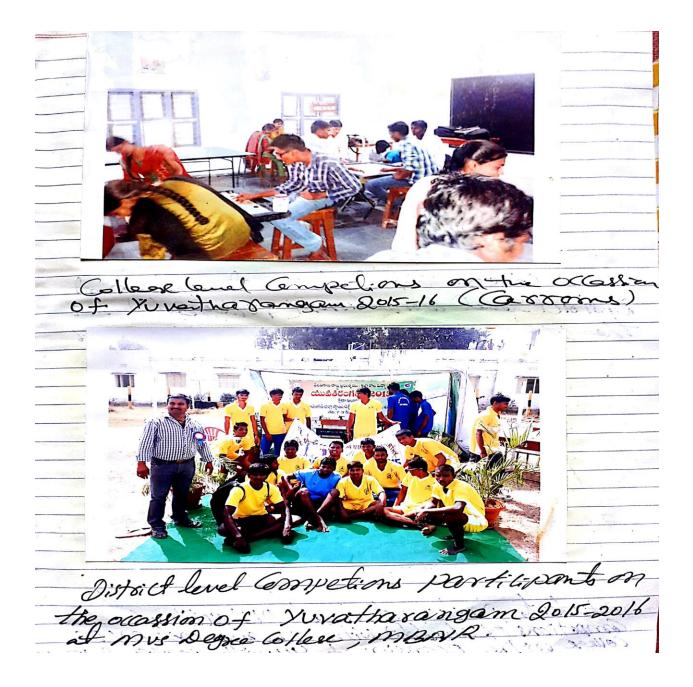

State level (Yuva Tharangam) Competitions :

Yuva Tharangam competitions both in cultural and sports have been conducted at college level ,Cluster level and State level as per the initiations and instructions of the CCE, Telangana-Hyderabad in the specified events according to the schedule of competitions.

The institution students have been performed remarkably well and bagged a good number of prizes at the cluster and state level. Many time the students received state level first and second prizes in certain events like Rangoli Competitions, skit play, cartooning and in sports events too.

Sovt: DegreeCollege (Men WANAPARTHY-509 103

| 1) SPORTS | (Institution and | d State Level) |
|-----------|------------------|----------------|
|-----------|------------------|----------------|

| DATE    | NAME OF THE EVENT                                                                       | Date of the Event       |
|---------|-----------------------------------------------------------------------------------------|-------------------------|
| 2014-15 | Games Competitions (college level)<br>(Running, Cricket, Caroms)                        | 14 th November          |
| 2015-16 | College & District level competitions in                                                | 09-12-2015 &            |
|         | Yuvatharangam.                                                                          | 14 to 16 December 2015  |
| 2015-16 | College Level Competitions.<br>(Running, Long Jump, Caroms)                             | 12-12-2015              |
| 2015-16 | Yuvatarangam District level<br>(volley ball, Kabaddi)                                   | 14-12-2015              |
| 2016-17 | College level yuvatharangam competitions<br>(Kabaddi, Atheltics , Long Jump, Short put) | 29 to 3 rd January 2017 |
| 2016-17 | Cluster level participation at MVS MBNR                                                 |                         |
| 2010 17 | (Kabaddi, Chess, Short put)                                                             | 29 to 3 January 2017    |
| 2017-18 | College level Competitions (Kabaddi ,                                                   |                         |
| 2017 10 | Running, Kho-kho ,Athletic) etc                                                         | 10-12-2017              |
| 2018-19 | Yuvatharangam Competitions.                                                             | 09-01-2019 to           |
| 2010-17 |                                                                                         | 10-01-2019              |