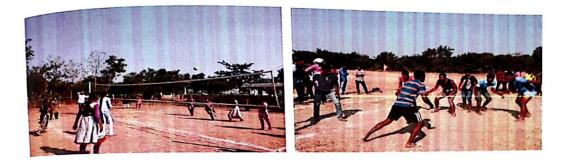

Sovt: DegreeCollege (Men WANAPARTHY-509 103

| 1) SPORTS | (Institution and | d State Level) |
|-----------|------------------|----------------|
|-----------|------------------|----------------|

| DATE    | NAME OF THE EVENT                                                                       | Date of the Event       |
|---------|-----------------------------------------------------------------------------------------|-------------------------|
| 2014-15 | Games Competitions (college level)<br>(Running, Cricket, Caroms)                        | 14 th November          |
| 2015-16 | College & District level competitions in                                                | 09-12-2015 &            |
|         | Yuvatharangam.                                                                          | 14 to 16 December 2015  |
| 2015-16 | College Level Competitions.<br>(Running, Long Jump, Caroms)                             | 12-12-2015              |
| 2015-16 | Yuvatarangam District level<br>(volley ball, Kabaddi)                                   | 14-12-2015              |
| 2016-17 | College level yuvatharangam competitions<br>(Kabaddi, Atheltics , Long Jump, Short put) | 29 to 3 rd January 2017 |
| 2016-17 | Cluster level participation at MVS MBNR                                                 |                         |
| 2010 17 | (Kabaddi, Chess, Short put)                                                             | 29 to 3 January 2017    |
| 2017-18 | College level Competitions (Kabaddi ,                                                   |                         |
| 2017 10 | Running, Kho-kho ,Athletic) etc                                                         | 10-12-2017              |
| 2018-19 | Yuvatharangam Competitions.                                                             | 09-01-2019 to           |
| 2010-17 |                                                                                         | 10-01-2019              |

## SPORTS & CULTURAL EVENTS (26-11-16)

Students involved in various cultural and sports events on the occasion of Yuva Tharangam directed by CCE, Hydeerabad, Telangana. The college organized District level competitions in some events. Some of the students of B.Sc., BZC selected for State level Yuva Tharangam competitions. A. Triveni (I BZC) and B. Mounika (III BZC) were selected for state level competitions in Poster making event. J. Shivaiah (II BZC) and G. Laxmi (II BZC) selected for state level competitions in Mono Action and Mimicry respectively.