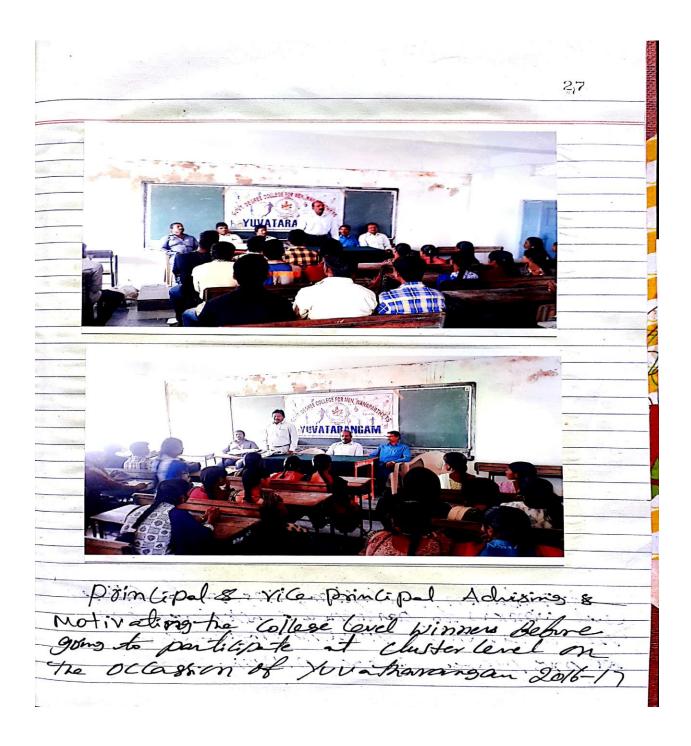

State level (Yuva Tharangam) Competitions :

Yuva Tharangam competitions both in cultural and sports have been conducted at college level ,Cluster level and State level as per the initiations and instructions of the CCE, Telangana-Hyderabad in the specified events according to the schedule of competitions.

The institution students have been performed remarkably well and bagged a good number of prizes at the cluster and state level. Many time the students received state level first and second prizes in certain events like Rangoli Competitions, skit play, cartooning and in sports events too.