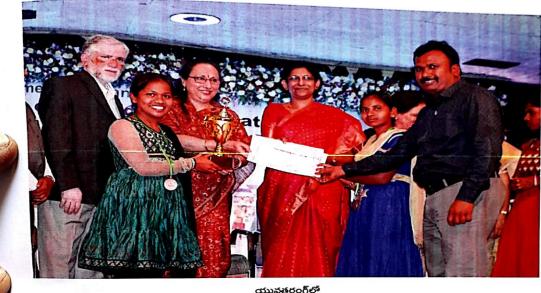

### YUVA THARANGAM 2016 PRIZE DISTRIBUTION PROGRAMME ON 27-2-2017

#### యువతరంగ్లో

#### వన పర్తి విద్యార్థులకు ప్రథమ బహుమతి

వనపర్రంద్రాప్రధాగం: ఈనెల 27న హైదరాబాద్రో జరిగిన రాష్ట్ర స్టాయి యువరరంగ్-2018లో వనపర్రి డిగ్రీ కళాల విద్యార్థులు పాల్గిని ప్రదమ బహుమరిని సాదించారు. ఈ సందర్భంగా కళాల ప్రీన్సిపార్ యునాద్ 2డి మాట్లాదు రాష్ట్రస్టాయిలో మొదటి బహుమరి పొందారని శెలిపారు. ఈ బహుమ దిని కళాల కమిషనర్ వాడీ ప్రసాద్. ప్రదుష్య ప్రద్యేక రాక్యద్ తీమందుదూ అవార్తు అందుకున్నారని శిలిసారు. అనార్థు సాందిన విద్యారు తమందుదూ అవార్తు అందుకున్నారని శిలిసారు. అనార్థు సాందిన విద్యారు తమందుదూ లవార్తు అందుకున్నారని శిలిసారు. అనార్థు సాందిన విద్యారు తు ఆభివరందిన్ను ఇతర విద్యార్థులు దీనిని ఆదర్శంగా తీసుకోవాలని ఆయన హూదించారు. కార్యక్రమంలో ఆద్యాయారులు అన్నారు PO. 4. ాసులు, ఈశ్వరయ్య తదితరులు ఉన్నా

A. Triveni (I BZC) and B. Mounika (III BZC) got first prize in Poster making event at State level competition organized by SR & BGNR Degree College, Khammam. The prize distributed by Smt. A. Vani Prasad, Commissioner of Collegiate Education, Hyderabad.