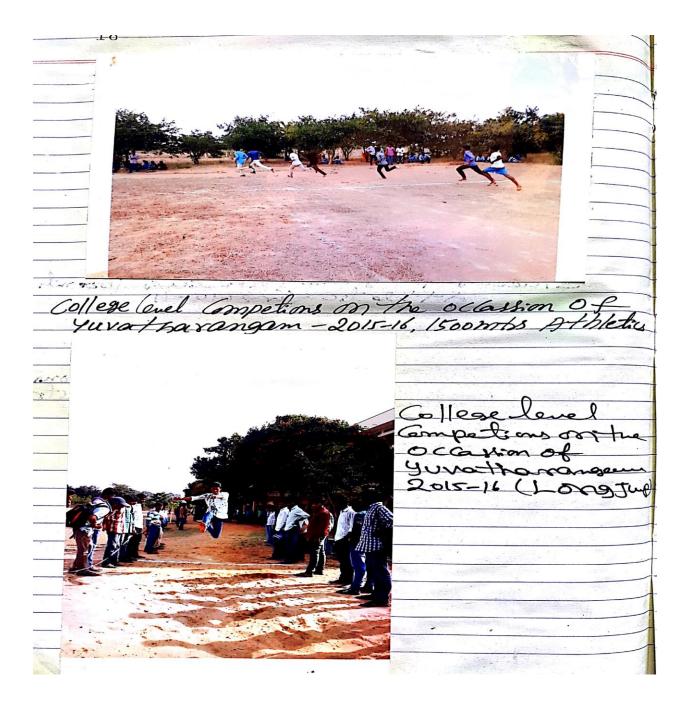

State level (Yuva Tharangam) Competitions :

Yuva Tharangam competitions both in cultural and sports have been conducted at college level ,Cluster level and State level as per the initiations and instructions of the CCE, Telangana-Hyderabad in the specified events according to the schedule of competitions.

The institution students have been performed remarkably well and bagged a good number of prizes at the cluster and state level. Many time the students received state level first and second prizes in certain events like Rangoli Competitions, skit play, cartooning and in sports events too.

Sovt: DegreeCollege (Men WANAPARTHY-509 103

| 1) SPORTS | (Institution and | d State Level) |
|-----------|------------------|----------------|
|-----------|------------------|----------------|

| DATE    | NAME OF THE EVENT                                                                       | Date of the Event       |
|---------|-----------------------------------------------------------------------------------------|-------------------------|
| 2014-15 | Games Competitions (college level)<br>(Running, Cricket, Caroms)                        | 14 th November          |
| 2015-16 | College & District level competitions in                                                | 09-12-2015 &            |
|         | Yuvatharangam.                                                                          | 14 to 16 December 2015  |
| 2015-16 | College Level Competitions.<br>(Running, Long Jump, Caroms)                             | 12-12-2015              |
| 2015-16 | Yuvatarangam District level<br>(volley ball, Kabaddi)                                   | 14-12-2015              |
| 2016-17 | College level yuvatharangam competitions<br>(Kabaddi, Atheltics , Long Jump, Short put) | 29 to 3 rd January 2017 |
| 2016-17 | Cluster level participation at MVS MBNR                                                 |                         |
| 2010 17 | (Kabaddi, Chess, Short put)                                                             | 29 to 3 January 2017    |
| 2017-18 | College level Competitions (Kabaddi ,                                                   |                         |
| 2017 10 | Running, Kho-kho ,Athletic) etc                                                         | 10-12-2017              |
| 2018-19 | Yuvatharangam Competitions.                                                             | 09-01-2019 to           |
| 2010-17 |                                                                                         | 10-01-2019              |