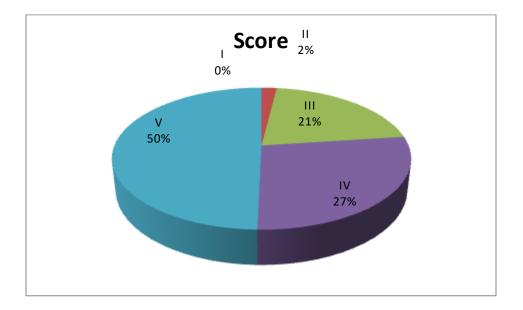

M.Srinivas, Dept of Commerce was scored: 8.16

| Rating | Score |
|--------|-------|
| Ι      | 0     |
| Π      | 16    |
| III    | 171   |
| IV     | 224   |
| V      | 405   |

I (2-4)-Poor, II(4-6)-Average, III(6-8)-Good, IV(8-10)-Very Good, V(10)-Excellent

**Overall Grade of the Lecturer is: 8.16** 

In this Academic Year Analysis of the Students Feed Back is Very Good