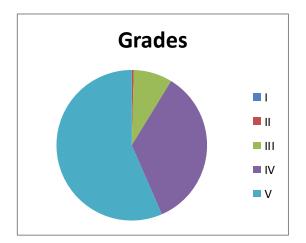

Dr.T.UTTARA PALGUNI. Dept of botany was scored : 8.4

| OPTIONS | RATING |
|---------|--------|
| I       | 0      |
| II      | 0      |
| III     | 4      |
| IV      | 80     |
| V       | 121    |