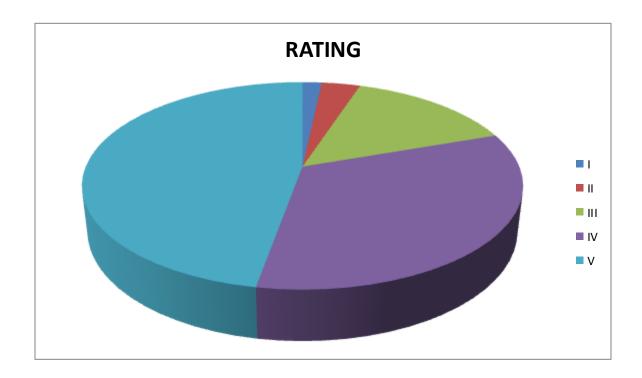

Dr.T.UTTARA PALGUNI. Dept of botany was scored : 8.4

| OPTIONS | RATING |
|---------|--------|
| I       | 0      |
| II      | 0      |
| III     | 4      |
| IV      | 80     |
| V       | 121    |