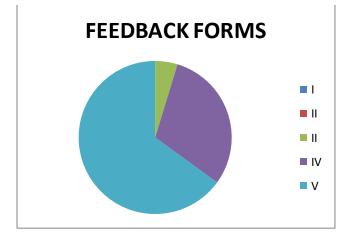

E.Venkata Krishna, Dept of Commerce was scored: 8.09

| Rating | Score |
|--------|-------|
| Ι      | 0     |
| II     | 24    |
| III    | 123   |
| IV     | 292   |
| V      | 370   |

I (2-4)-Poor, II(4-6)-Average, III(6-8)-Good, IV(8-10)-Very Good, V(10)-Excellent

#### **Overall Grade of the Lecturer is: 8.09**

In this Academic Year Analysis of the Students Feed Back is Very Good