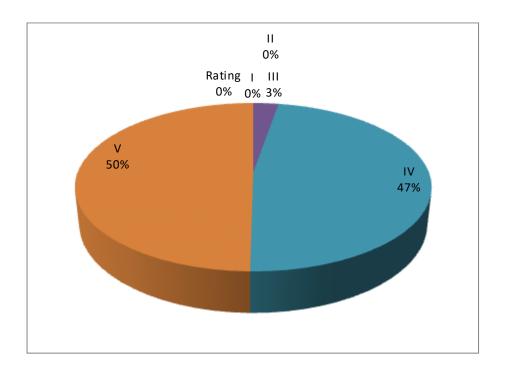

Sri. G. SidduRaju, Dept of Maths was scored: 8.76

| Rating | Score |
|--------|-------|
| Ι      | 0     |
| II     | 0     |
| III    | 15    |
| IV     | 634   |
| V      | 665   |

I (2-4)-Poor, II(4-6)-Average, III(6-8)-Good, IV(8-10)-Very Good, V(10)-Excellent