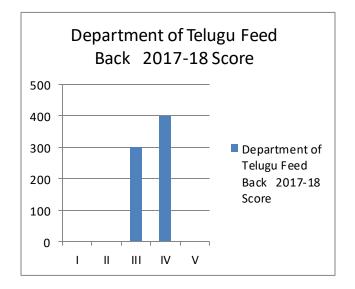

### Name of the Faculty: Ashok More

| Feed Back | Feed Back 2017-18 |  |
|-----------|-------------------|--|
| Rating    | Score             |  |
| I         | 0                 |  |
| II        | 0                 |  |
|           | 300               |  |
| IV        | 400               |  |
| V         | 0                 |  |