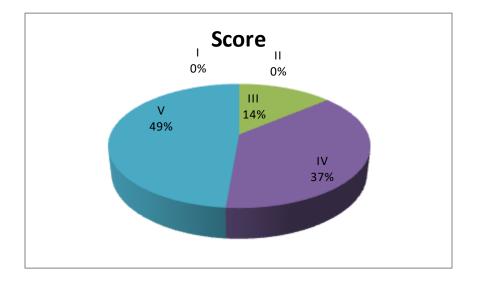

| Rating | Score |
|--------|-------|
| Ι      | 0     |
| II     | 0     |
| III    | 117   |
| IV     | 316   |
| V      | 410   |

T.Hanmandlu, Dept of Commerce was scored: 8.43

I (2-4)-Poor, II(4-6)-Average, III(6-8)-Good, IV(8-10)-Very Good, V(10)-Excellent

### **Overall Grade of the Lecturer is: 8.43**

In this Academic Year Analysis of the Students Feed Back is Very Good