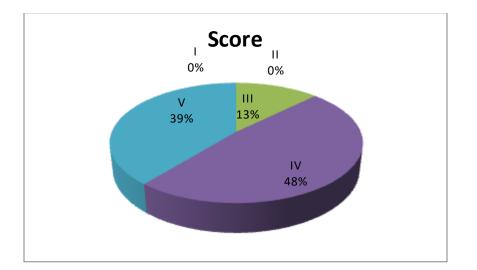

| Rating | Score |
|--------|-------|
| Ι      | 0     |
| II     | 0     |
| III    | 117   |
| IV     | 316   |
| V      | 410   |

T.Hanmandlu, Dept of Commerce was scored: 8.43

I (2-4)-Poor, II(4-6)-Average, III(6-8)-Good, IV(8-10)-Very Good, V(10)-Excellent