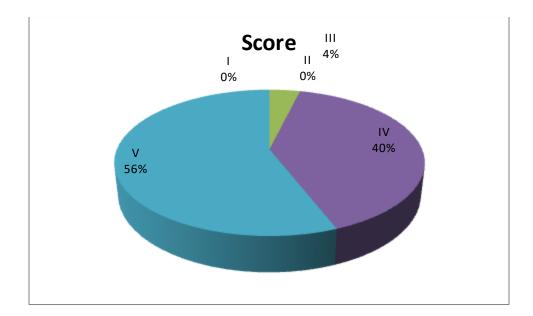

E.Venkata Krishna, Dept of Commerce was scored: 8.09

| Rating | Score |
|--------|-------|
| Ι      | 0     |
| II     | 24    |
| III    | 123   |
| IV     | 292   |
| V      | 370   |

I (2-4)-Poor, II(4-6)-Average, III(6-8)-Good, IV(8-10)-Very Good, V(10)-Excellent