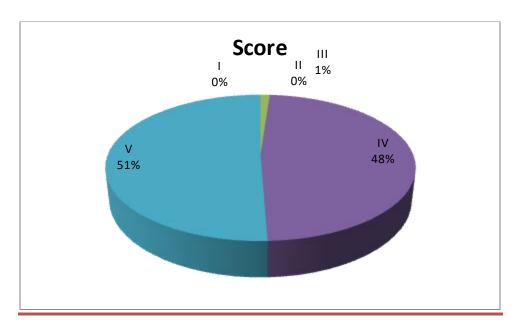

| Rating | Score |
|--------|-------|
| Ι      | 0     |
| II     | 0     |
| III    | 117   |
| IV     | 316   |
| V      | 410   |

T.Hanmandlu, Dept of Commerce was scored: 8.43

I (2-4)-Poor, II(4-6)-Average, III(6-8)-Good, IV(8-10)-Very Good, V(10)-Excellent

### **Overall Grade of the Lecturer is: 8.43**

In this Academic Year Analysis of the Students Feed Back is Very Good