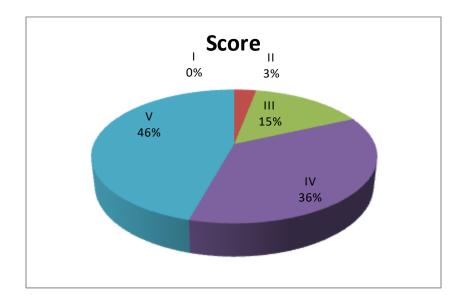

E.Venkata Krishna, Dept of Commerce was scored: 8.09

| Rating | Score |
|--------|-------|
| Ι      | 0     |
| II     | 24    |
| III    | 123   |
| IV     | 292   |
| V      | 370   |

I (2-4)-Poor, II(4-6)-Average, III(6-8)-Good, IV(8-10)-Very Good, V(10)-Excellent

#### **Overall Grade of the Lecturer is: 8.09**

In this Academic Year Analysis of the Students Feed Back is Very Good