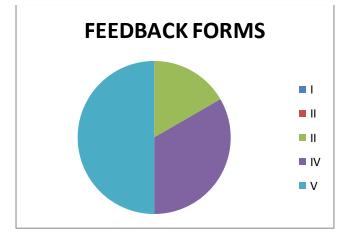

M.Srinivas, Dept of Commerce was scored: 8.16

| Rating | Score |
|--------|-------|
| Ι      | 0     |
| Π      | 16    |
| III    | 171   |
| IV     | 224   |
| V      | 405   |

I (2-4)-Poor, II(4-6)-Average, III(6-8)-Good, IV(8-10)-Very Good, V(10)-Excellent

**Overall Grade of the Lecturer is: 8.16** 

In this Academic Year Analysis of the Students Feed Back is Very Good