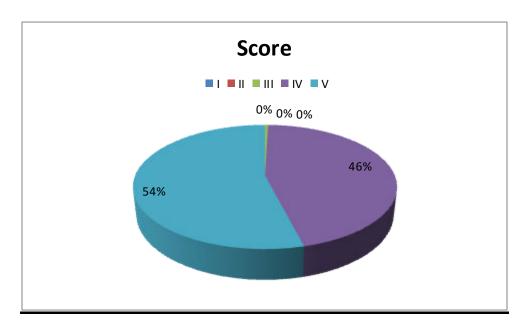

Sri. G. SidduRaju, Dept of Maths was scored: 8.89

| Rating | Score |
|--------|-------|
| I      | 0     |
| II     | 0     |
| III    | 270   |
| IV     | 381   |
| V      | 580   |

I~(2-4)-Poor,~II(4-6)-Average,~III(6-8)-Good,~IV(8-10)-Very~Good,~V(10)-Excellent

Overall Grade of the Lecturer is: 8.89
In this Academic Year Analysis of the Students Feed Back is Very Good