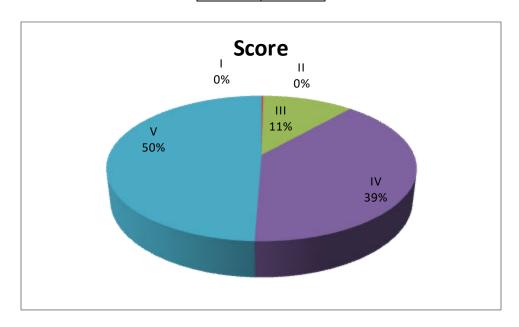

N.Sandeep Rao, Dept of Commerce was scored: 8.50

| Rating | Score |
|--------|-------|
| I      | 0     |
| II     | 2     |
| III    | 96    |
| IV     | 332   |
| V      | 420   |

I (2-4)-Poor, II(4-6)-Average, III(6-8)-Good, IV(8-10)-Very Good, V(10)-Excellent

Overall Grade of the Lecturer is: 8.50

In this Academic Year Analysis of the Students Feed Back is Very Good