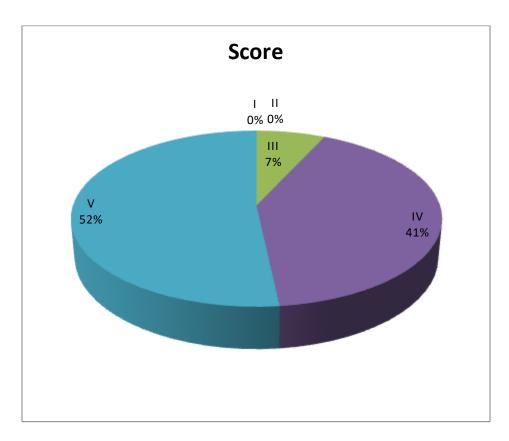

Sri. G. SidduRaju, Dept of Maths was scored: 8.89

| Rating | Score |
|--------|-------|
| I      | 0     |
| II     | 0     |
| III    | 270   |
| IV     | 381   |
| V      | 580   |

I~(2-4)-Poor,~II(4-6)-Average,~III(6-8)-Good,~IV(8-10)-Very~Good,~V(10)-Excellent

Overall Grade of the Lecturer is: 8.89
In this Academic Year Analysis of the Students Feed Back is Very Good