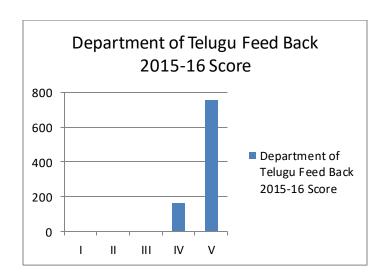

#### **Department of Telugu**

# **Student Feedback Analysis**

## 2015-2016

# Name of the Faculty: Ashok More

| Feed Back 2015-16 |       |
|-------------------|-------|
| Rating            | Score |
| I                 | 0     |
| II                | 0     |
| III               | 0     |
| IV                | 167   |
| V                 | 755   |