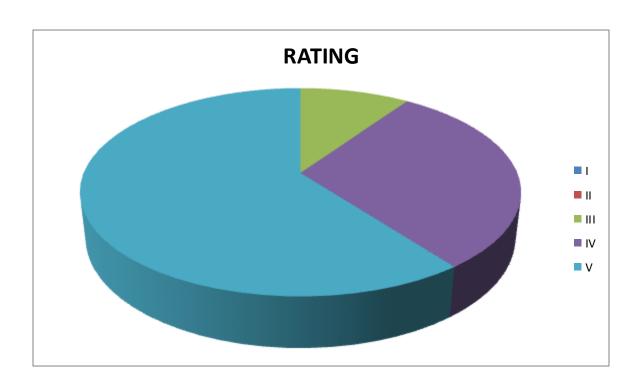

Dr.T.UTTARA PALGUNI. Dept of botany was scored: 9.1

| OPTIONS | RATING |
|---------|--------|
| I       | 0      |
| II      | 0      |
| III     | 39     |
| IV      | 122    |
| V       | 245    |