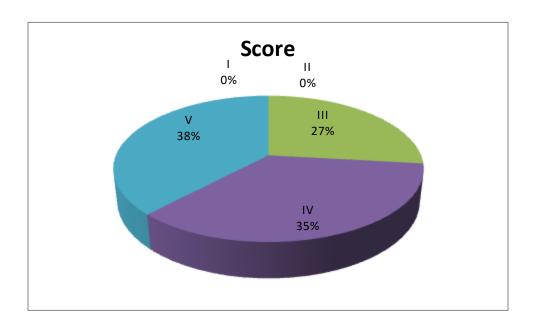

N.Sandeep Rao, Dept of Commerce was scored: 8.50

| Rating | Score |
|--------|-------|
| I      | 0     |
| II     | 2     |
| III    | 96    |
| IV     | 332   |
| V      | 420   |

I (2-4)-Poor, II(4-6)-Average, III(6-8)-Good, IV(8-10)-Very Good, V(10)-Excellent

Overall Grade of the Lecturer is: 8.50

In this Academic Year Analysis of the Students Feed Back is Very Good