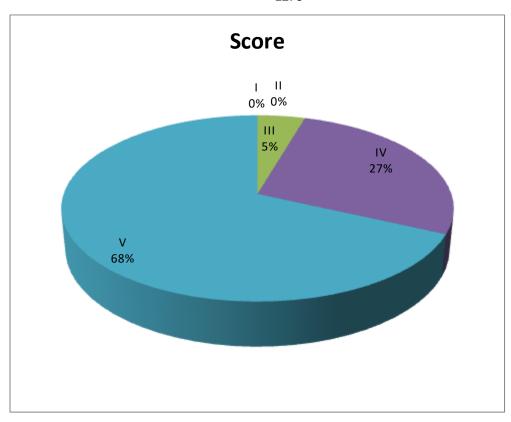

Dr.T.UTTARA PALGUNI. Dept of botany was scored: 9.1

| OPTIONS | RATING |
|---------|--------|
| I       | 0      |
| II      | 0      |
| III     | 39     |
| IV      | 122    |
| V       | 245    |