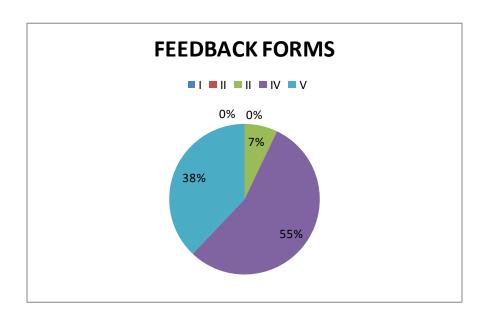

N.Sandeep Rao, Dept of Commerce was scored: 8.50

| Rating | Score |
|--------|-------|
| I      | 0     |
| II     | 2     |
| III    | 96    |
| IV     | 332   |
| V      | 420   |

I (2-4)-Poor, II(4-6)-Average, III(6-8)-Good, IV(8-10)-Very Good, V(10)-Excellent

Overall Grade of the Lecturer is: 8.50

In this Academic Year Analysis of the Students Feed Back is Very Good