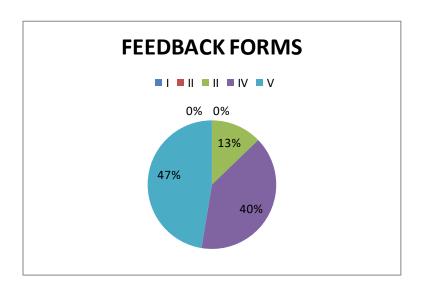

Sri. G. SidduRaju, Dept of Maths was scored: 8.89

| Rating | Score |
|--------|-------|
| I      | 0     |
| II     | 0     |
| III    | 270   |
| IV     | 381   |
| V      | 580   |

I~(2-4)-Poor,~II(4-6)-Average,~III(6-8)-Good,~IV(8-10)-Very~Good,~V(10)-Excellent

Overall Grade of the Lecturer is: 8.89
In this Academic Year Analysis of the Students Feed Back is Very Good