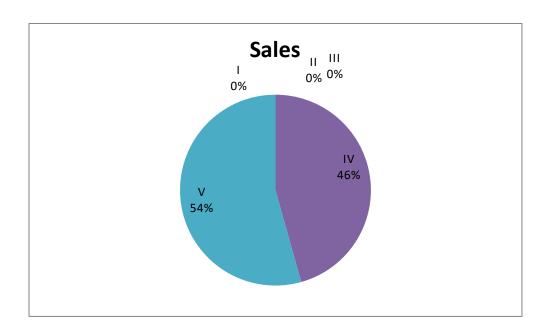

# Name of the Faculty: Shaik Khajabee

| Rating | Score |
|--------|-------|
| I      | 0     |
| II     | 0     |
| III    | 14    |
| IV     | 129   |
| V      | 217   |