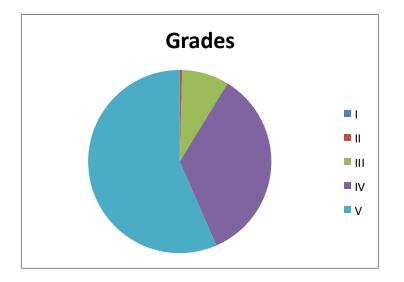

#### **Department of Botany**

#### STUDENT FEED BACK FORMS ANALYSIS -ACADEMIC YEAR -2014-2015

The Department of Botany collecting feedback form from our students on faculty performance & subject review. We started collecting curriculum feedback from year 2014-2015

Dr.T.UTTARA PALGUNI. Dept of botany was scored 9.1%

| OPTIONS | RATING |
|---------|--------|
| I       | 0      |
| II      | 0      |
| III     | 35     |
| IV      | 46     |
| V       | 53     |