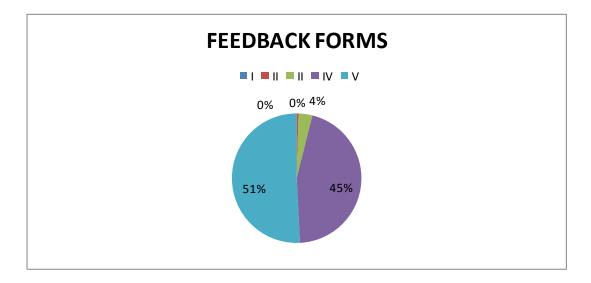

Dr.T.UTTARA PALGUNI. Dept of botany was scored 9.1%

| OPTIONS | RATING |
|---------|--------|
| I       | 0      |
| II      | 0      |
| III     | 35     |
| IV      | 46     |
| V       | 53     |