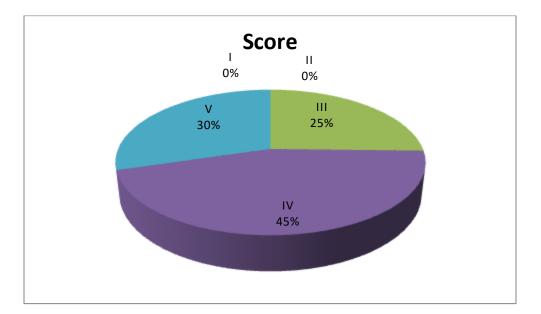

#### **DEPARTMENT OF PUBLIC ADMINISTRATION**

## **Student Feedback Analysis**

## 2014-2015

## Name of the Faculty: CH.VINAY KUMAR

| Rating | Score |
|--------|-------|
| Ι      | 0     |
| II     | 0     |
| III    | 22    |
| IV     | 49    |
| V      | 49    |

| Ι   | POOR      |
|-----|-----------|
| II  | AVERAGE   |
| III | GOOD      |
| IV  | VERYGOOD  |
| V   | EXCELLENT |