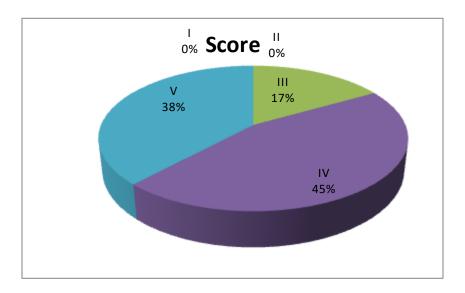

#### **Department of Maths**

#### STUDENT FEED BACK FORMS ANALYSIS- ACADEMIC YEAR -2014-2015

The Department of Maths has collected feedback form from our students on faculty performance & subject review. We are collected curriculum feedback for the Academic Year 2014-2015.

Sri. G. SidduRaju, Dept of Maths was scored: 8.20

| Rating | Score |
|--------|-------|
| Ι      | 0     |
| Π      | 0     |
| III    | 270   |
| IV     | 381   |
| V      | 580   |

#### **Overall Grade of the Lecturer is: 8.20**

In this Academic Year Analysis of the Students Feed Back is Very Good