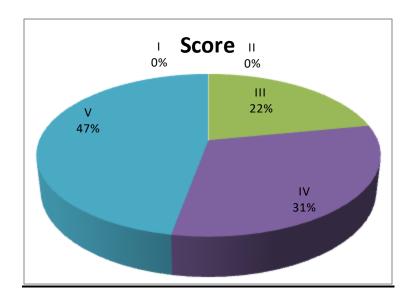

#### **Department of Telugu**

# **Student Feedback Analysis**

| Feed Back 2014-15 |       |
|-------------------|-------|
| Rating            | Score |
| I                 | 0     |
| II                | 0     |
| III               | 42    |
| IV                | 188   |
| V                 | 390   |

Name of the Faculty: Ashok More