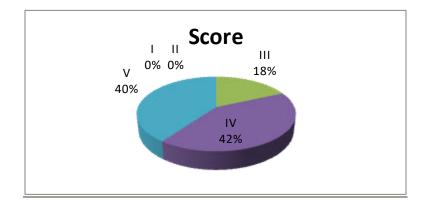

| Rating | Score |
|--------|-------|
| Ι      | 0     |
| II     | 0     |
| III    | 123   |
| IV     | 332   |
| V      | 280   |

#### **Overall Grade of the Lecturer is: 8.7.30**

In this Academic Year Analysis of the Students Feed Back is Very Good