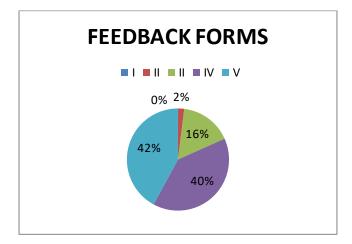

Sri. G. SidduRaju, Dept of Maths was scored: 8.20

| Rating | Score |
|--------|-------|
| Ι      | 0     |
| Π      | 0     |
| III    | 270   |
| IV     | 381   |
| V      | 580   |

#### **Overall Grade of the Lecturer is: 8.20**

In this Academic Year Analysis of the Students Feed Back is Very Good