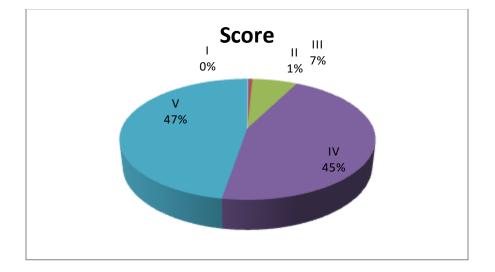

#### **Department of Commerce**

#### STUDENT FEED BACK FORMS ANALYSIS -ACADEMIC YEAR -2014-2015

The Department of Commerce collected feedback forms our students on faculty performance & subject review. We collected curriculum feedback from year 2014-2015

| Rating | Score |
|--------|-------|
| Ι      | 0     |
| II     | 0     |
| III    | 123   |
| IV     | 332   |
| V      | 280   |

#### **Overall Grade of the Lecturer is: 8.7.30**

In this Academic Year Analysis of the Students Feed Back is Very Good