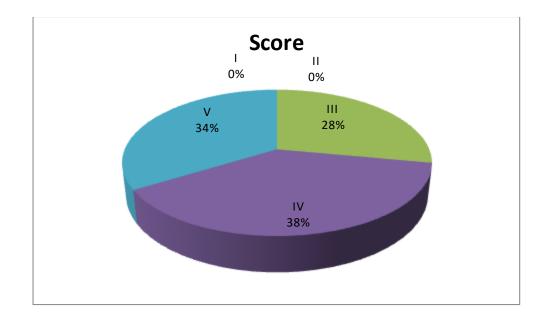

## **Department of Chemistry**

## **Student Feedback Analysis**

## 2014-2015

## Name of the Faculty: Shaik Khajabee

| Rating | Score |
|--------|-------|
| Ι      | 0     |
| II     | 0     |
| III    | 31    |
| IV     | 102   |
| V      | 227   |

| Ι   | POOR      |
|-----|-----------|
| II  | AVERAGE   |
| III | GOOD      |
| IV  | VERYGOOD  |
| V   | EXCELLENT |