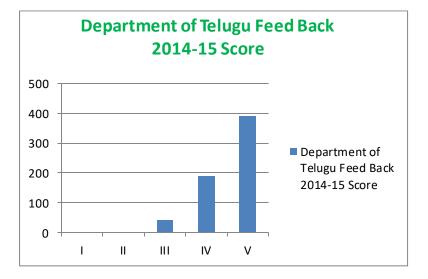

#### **Department of Telugu**

# **Student Feedback Analysis**

| Feed Back 2014-15 |       |
|-------------------|-------|
| Rating            | Score |
| I                 | 0     |
| II                | 0     |
| III               | 42    |
| IV                | 188   |
| V                 | 390   |

Name of the Faculty: Ashok More