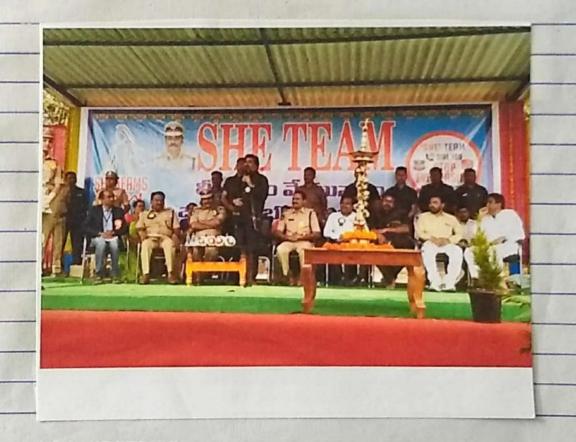

#### 2. A Workshop on Legal awareness on Women Rights on 08-03-2020

On occasion of International Women's Day Celebrations. The Mandal Legal Services Committee has conducted an essay writing competition on the topic entitled "Women's Rights are Human Rights" among the students of Govt. Degree College, Bellampally on

07-03-2020. The prizes were distributed to the winners by the chief guest Junior Civil Judge, Bellampally Court Sri. B. Ramesh. BAAR Association president of Bellampally Sri Shiva Kumar garu and Senior advocate Gopal Kishan and others were honored as guests.

Legal awareness program on Women Legal Rights continued later. All the students, social workers, media persons and the entire faculty have attended. The session was vibrant one with interactions, inquiries and suggestive customizations.