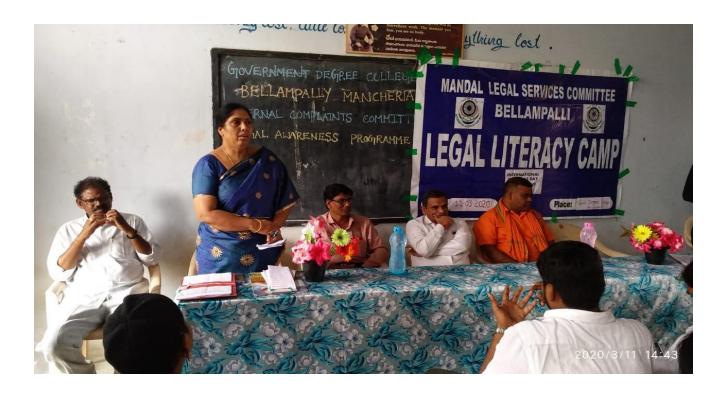

#### 2. A Workshop on Legal awareness on Women Rights on 08-03-2020

On occasion of International Women's Day Celebrations. The Mandal Legal Services Committee has conducted an essay writing competition on the topic entitled "Women's Rights are Human Rights" among the students of Govt. Degree College, Bellampally on

07-03-2020. The prizes were distributed to the winners by the chief guest Junior Civil Judge, Bellampally Court Sri. B. Ramesh. BAAR Association president of Bellampally Sri Shiva Kumar garu and Senior advocate Gopal Kishan and others were honored as guests.

Legal awareness program on Women Legal Rights continued later. All the students, social workers, media persons and the entire faculty have attended. The session was vibrant one with interactions, inquiries and suggestive customizations.