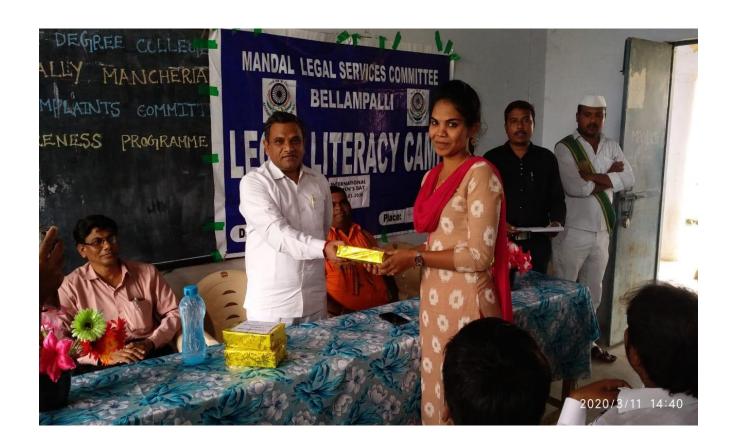

#### 2. A Workshop on Legal awareness on Women Rights on 08-03-2020

On occasion of International Women's Day Celebrations. The Mandal Legal Services Committee has conducted an essay writing competition on the topic entitled "Women's Rights are Human Rights" among the students of Govt. Degree College, Bellampally on

07-03-2020. The prizes were distributed to the winners by the chief guest Junior Civil Judge, Bellampally Court Sri. B. Ramesh. BAAR Association president of Bellampally Sri Shiva Kumar garu and Senior advocate Gopal Kishan and others were honored as guests.

Legal awareness program on Women Legal Rights continued later. All the students, social workers, media persons and the entire faculty have attended. The session was vibrant one with interactions, inquiries and suggestive customizations.