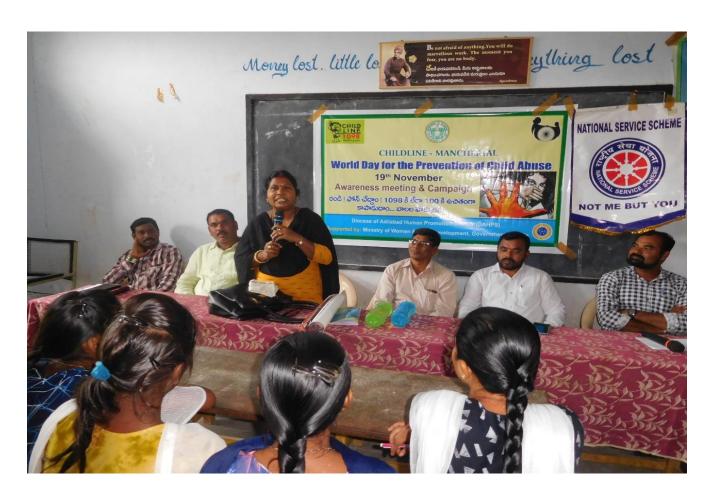

#### 1. Awareness program on child abuse and laws of protection on 19-11-2019

In connection with Day for World Child Abuse and Prevention, an awareness program has been organized by ICC under the chairmanship of the principal. Father Jijo, CDPO Umadevi, Child Line district coordinator Satyanarayana have attended as guests. In their address, they expressed that awareness on prevention of child abuse and exploitation should be enhanced. They suggested the children to call the child molestation number 1098 (toll free) which will remain confidential. Similarly there is a need to raise awareness of youth protection laws. Boys are pleaded not to ruin their life in the name of laws pertaining to eve teasing.

Zonal president Sri Srinivas garu attended as chief guest. The principal and staff along with students have attended. Child Line Dost Care bonds are tied to students. Later on balloon release conducted in solidarity with the abused children who vowed to be on campus.