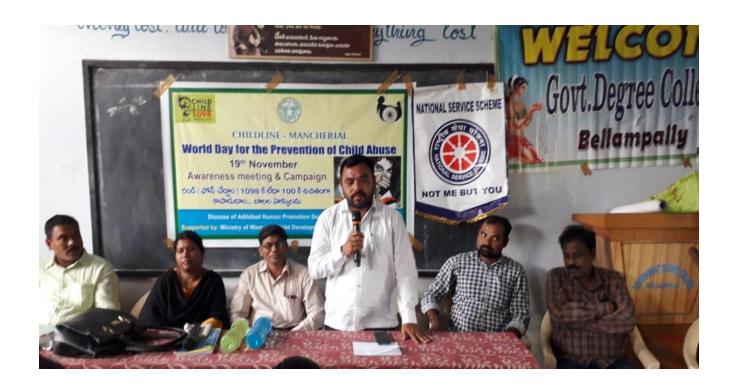

#### 1. Awareness program on child abuse and laws of protection on 19-11-2019

In connection with Day for World Child Abuse and Prevention, an awareness program has been organized by ICC under the chairmanship of the principal. Father Jijo, CDPO Umadevi, Child Line district coordinator Satyanarayana have attended as guests. In their address, they expressed that awareness on prevention of child abuse and exploitation should be enhanced. They suggested the children to call the child molestation number 1098 (toll free) which will remain confidential. Similarly there is a need to raise awareness of youth protection laws. Boys are pleaded not to ruin their life in the name of laws pertaining to eve teasing.

Zonal president Sri Srinivas garu attended as chief guest. The principal and staff along with students have attended. Child Line Dost Care bonds are tied to students. Later on balloon release conducted in solidarity with the abused children who vowed to be on campus.