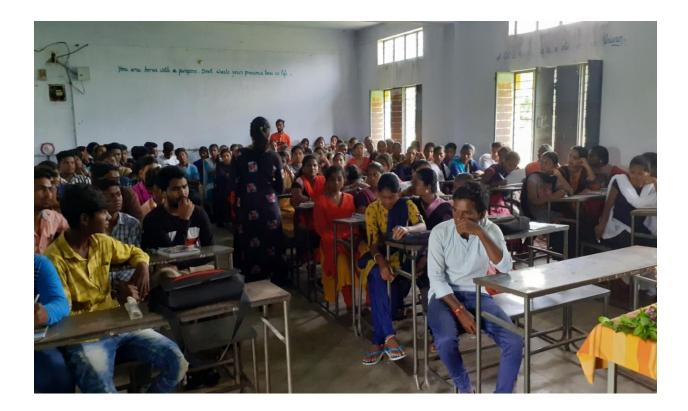

Nearly 150 students attended the programme. She explained about the functioning of TASK and the courses offered for II & III year students. Registration can be done by paying Rs.300/- for SC&ST students & Rs.600/- for others.Training will be given for the registered students in two phases i.e.