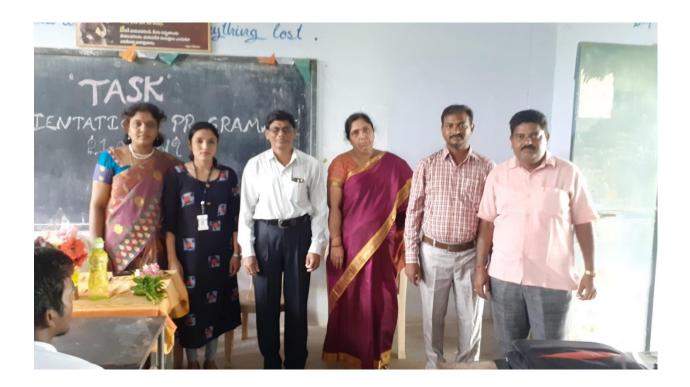

## TELANGANA ACADEMY FOR SKILL AND KNOWLEDGE ORIENTATION PROGRAMME

#### Date :- 21/08/2019

The programme was organized by "Telangana Academy for skill and knowledge," Hyderabad. It was established in the year 2014 . Regional manager Smt. Deepa conducted awareness programme.

Convener (Dr. D. Radhika) Librarian

PRINCIPAL