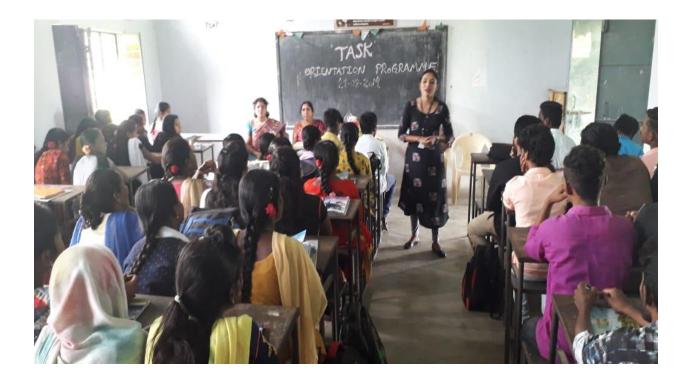

#### Date :- 21/08/2019

The programme was organized by "Telangana Academy for skill and knowledge," Hyderabad. It was established in the year 2014 . Regional manager Smt. Deepa conducted awareness programme.

Nearly 150 students attended the programme. She explained about the functioning of TASK and the courses offered for II & III year students. Registration can be done by paying Rs.300/- for SC&ST students & Rs.600/- for others.Training will be given for the registered students in two phases i.e.