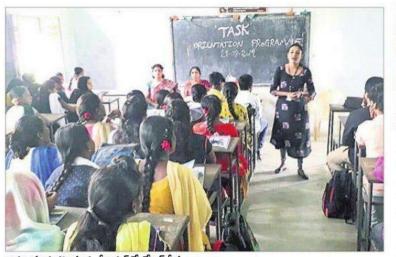

#### Date :- 21/08/2019

The programme was organized by "Telangana Academy for skill and knowledge," Hyderabad. It was established in the year 2014 . Regional manager Smt. Deepa conducted awareness programme.

Nearly 150 students attended the programme. She explained about the functioning of TASK and the courses offered for II & III year students. Registration can be done by paying Rs.300/- for SC&ST students & Rs.600/- for others.Training will be given for the registered students in two phases i.e.

- > One day offline training at the college level.
- $\blacktriangleright$  6 (six) months online, Training will be given.

In the schedule the instructor teaches subject and skills related to Arithmetic, Reasoning (Verbal &Non- Verbal) & other technical & communication skills. It will be more beneficial to the job aspirants of the poor sections as the course has been offered at low cost.