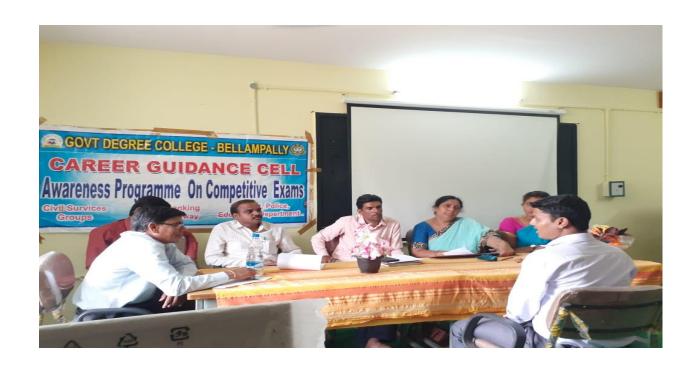

The program was organized by career guidance cell which is colligated with IQAC . Eight (8) selected candidates of Group-II exam have attended the mock interview. These candidates were selected and now working at various government departments. The program as a source uplifted their confidence levels and became a part of their success. They have also given positive feedback. Assistant professors from Identified Government degree College, Mancherial, Dr.T.Gangaiah and D.Ramakrishna were participated in this program as the guests of honour. Along with them principal M.Gopal ,Vice Principal P.Sreelatha ,

Dr.D. Radhika and D. Laxminarasimham were acted as board members.