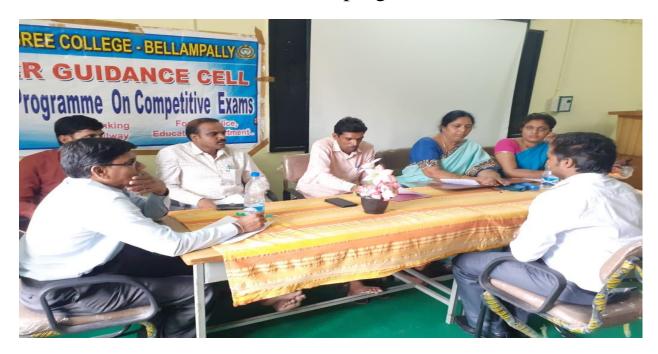

The program was organized by career guidance cell which is colligated with IQAC . Eight (8) selected candidates of Group-II exam have attended the mock interview. These candidates were selected and now working at various government departments. The program as a source uplifted their confidence levels and became a part of their success. They have also given positive feedback. Assistant professors from Identified Government degree College, Mancherial, Dr.T.Gangaiah and D.Ramakrishna were participated in this program as the guests of honour. Along with them principal M.Gopal ,Vice Principal P.Sreelatha ,

Dr.D. Radhika and D. Laxminarasimham were acted as board members.