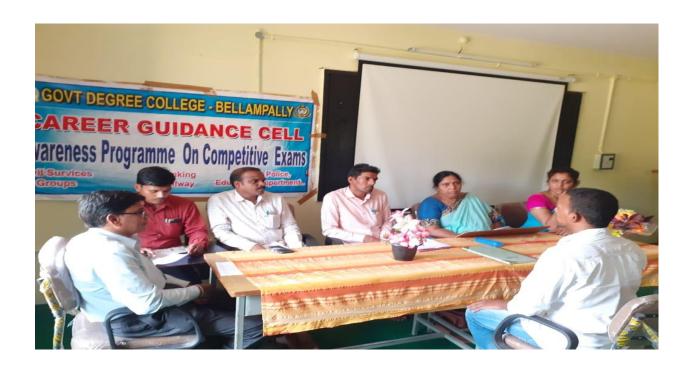

The program was organized by career guidance cell which is colligated with IQAC . Eight (8) selected candidates of Group-II exam have attended the mock interview. These candidates were selected and now working at various government departments. The program as a source uplifted their confidence levels and became a part of their success. They have also given positive feedback. Assistant professors from Identified Government degree College, Mancherial, Dr.T.Gangaiah and D.Ramakrishna were participated in this program as the guests of honour. Along with them principal M.Gopal ,Vice Principal P.Sreelatha ,

Dr.D. Radhika and D. Laxminarasimham were acted as board members.