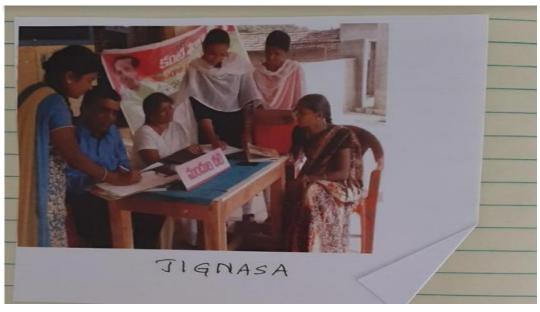

### STUDENT STUDY PROJECTS

















# QUIZ COMPETITIONS









### **EXTENSION LECTURES**









: Physics Name of the department : Guest lecture 2. Title of the activity : 20/09/2019, Friday Day and date Conducted through : Department of Physics : Dr.N Pavan Kumar, Young Scientist Fellow, Details of Resource person DMRL, Hyderabad Name of the lecturers involved : Smt.P.Sowjanya, Smt.D.Sumalatha No. of students involved/participated: 50 : An extension lecture is provided for final year A Brief Report

applications"

Supporting evidences





students on the topic "Superconductivity- its



### GROUP DISCUSSIONS







|                |                      | Dale: 3/10/16    |
|----------------|----------------------|------------------|
| 3 Levely grace | usion was organisti  | sed for R-Sc Ty  |
| Ander