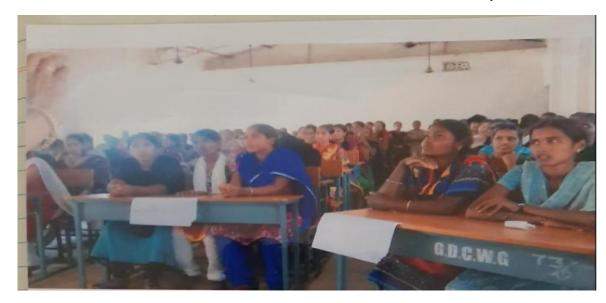

### **EXTENSION LECTURES**

: Physics Name of the department : Guest lecture 2. Title of the activity : 20/09/2019, Friday Day and date Conducted through : Department of Physics : Dr.N Pavan Kumar, Young Scientist Fellow, Details of Resource person DMRL, Hyderabad Name of the lecturers involved : Smt.P.Sowjanya, Smt.D.Sumalatha No. of students involved/participated: 50 : An extension lecture is provided for final year A Brief Report

applications"

Supporting evidences

students on the topic "Superconductivity- its