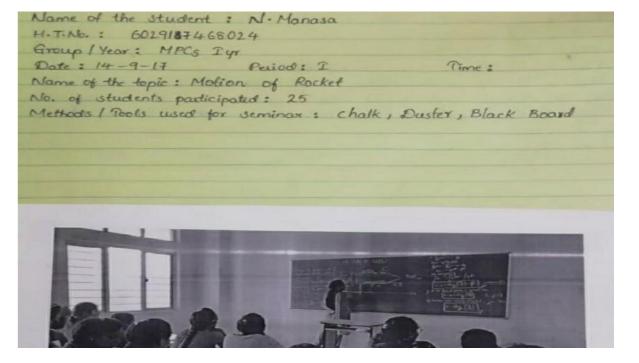

he year lollow | ing members.     |
|                |                      |                  |
| acony A        | aroup R              | aroup c          |
| o shyamala.T   | 3 Sulochana.D        | 1) Swetta. K     |
| 21 Alcena      | 2) Ebagga v          | -) Coetha-A      |
| 2) Crasham? N  | 3) Haritta-y         | 3) Kalyan a      |
| y Kajema-a     | 4) Kasuna K          | 2-sitted (D      |
| I palesticiais | 5) Manatha K         | 5) Mourica E     |
| 6) Mounika.m   | 6) Navancette P      | 6) Warrachat     |
| 7) lanya-ch    | 7) Pavalie           | 7) Swatte T      |
| s) Scoter P    | E) Shanes            | S) shercethait   |
| compare to or  | recei two groups     | ly in discussion |
|                |                      | Vale             |

#### STUDENT SEMINARS















### STUDENTS USING ICT TOOLS







## REMEDIAL TEACHING

| No. of Concession, Name of Street, Name of Str | 1 .    | I seriesker 2018-19                                    |
|------------------------------------------------------------------------------------------------------------------------------------------------------------------------------------------------------------------------------------------------------------------------------------------------------------------------------------------------------------------------------------------------------------------------------------------------------------------------------------------------------------------------------------------------------------------------------------------------------------------------------------------