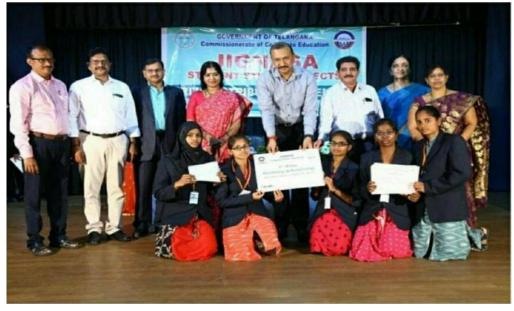

### STUDENT STUDY PROJECTS

















# QUIZ COMPETITIONS









### **EXTENSION LECTURES**









: Physics Name of the department : Guest lecture 2. Title of the activity : 20/09/2019, Friday Day and date Conducted through : Department of Physics : Dr.N Pavan Kumar, Young Scientist Fellow, Details of Resource person DMRL, Hyderabad Name of the lecturers involved : Smt.P.Sowjanya, Smt.D.Sumalatha No. of students involved/participated: 50 : An extension lecture is provided for final year A Brief Report

applications"

Supporting evidences





students on the topic "Superconductivity- its



### GROUP DISCUSSIONS







|                |                      | Dale: 3/10/16    |
|----------------|----------------------|------------------|
| 3 Levely grace | usion was organisti  | sed for R-Sc Ty  |
| Anderdo on