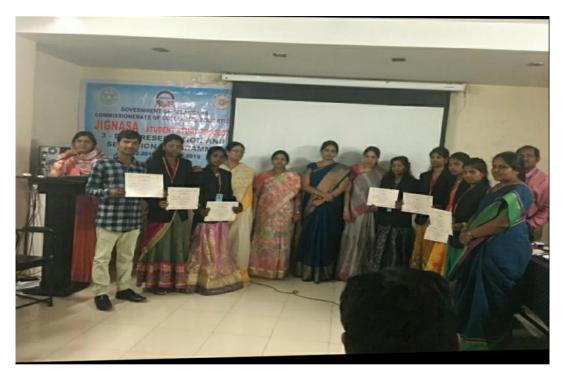

### STUDENT STUDY PROJECTS

















# QUIZ COMPETITIONS









### **EXTENSION LECTURES**









: Physics Name of the department : Guest lecture 2. Title of the activity : 20/09/2019, Friday Day and date Conducted through : Department of Physics : Dr.N Pavan Kumar, Young Scientist Fellow, Details of Resource person DMRL, Hyderabad Name of the lecturers involved : Smt.P.Sowjanya, Smt.D.Sumalatha No. of students involved/participated: 50 : An extension lecture is provided for final year A Brief Report

applications"

Supporting evidences





students on the topic "Superconductivity- its



### GROUP DISCUSSIONS







|                |                      | Dale: 3/10/16    |
|----------------|----------------------|------------------|
| 3 Levely grace | usion was organisti  | sed for R-Sc Ty  |
| Anderdo on dop |