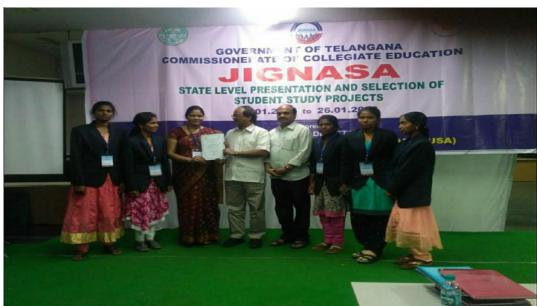

### STUDENT STUDY PROJECTS

















# QUIZ COMPETITIONS









### **EXTENSION LECTURES**









: Physics Name of the department : Guest lecture 2. Title of the activity : 20/09/2019, Friday Day and date Conducted through : Department of Physics : Dr.N Pavan Kumar, Young Scientist Fellow, Details of Resource person DMRL, Hyderabad Name of the lecturers involved : Smt.P.Sowjanya, Smt.D.Sumalatha No. of students involved/participated: 50 : An extension lecture is provided for final year A Brief Report

applications"

Supporting evidences





students on the topic "Superconductivity- its



### GROUP DISCUSSIONS







|                |                      | Dale: 3/10/16    |
|----------------|----------------------|------------------|
| 3 Levely grace | usion was organisti  | sed for R-Sc Ty  |
| Anderdo