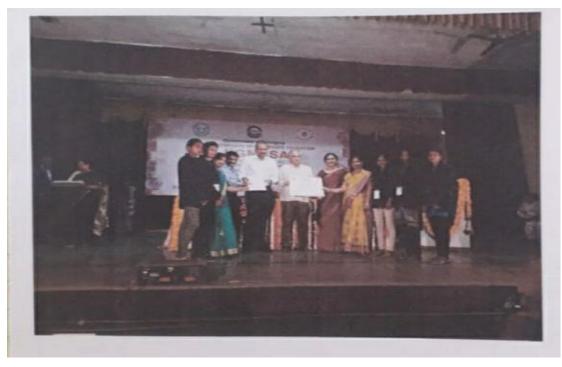

### STUDENT STUDY PROJECTS

















# QUIZ COMPETITIONS









### **EXTENSION LECTURES**









: Physics Name of the department : Guest lecture 2. Title of the activity : 20/09/2019, Friday Day and date Conducted through : Department of Physics : Dr.N Pavan Kumar, Young Scientist Fellow, Details of Resource person DMRL, Hyderabad Name of the lecturers involved : Smt.P.Sowjanya, Smt.D.Sumalatha No. of students involved/participated: 50 : An extension lecture is provided for final year A Brief Report

applications"

Supporting evidences





students on the topic "Superconductivity- its



### GROUP DISCUSSIONS







|                |                      | Dale: 3/10/16    |
|----------------|----------------------|------------------|
| 3 Levely grace | usion was organisti  | sed for R-Sc Ty  |
| Anderdo on do