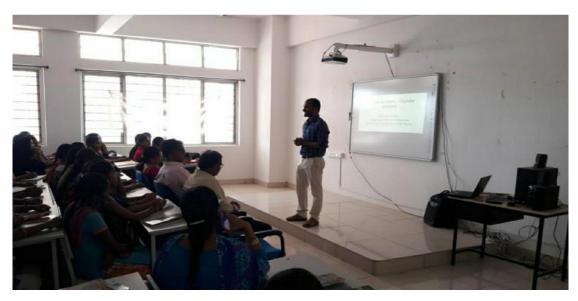

### **EXTENSION LECTURES**

: Physics Name of the department : Guest lecture 2. Title of the activity : 20/09/2019, Friday Day and date Conducted through : Department of Physics : Dr.N Pavan Kumar, Young Scientist Fellow, Details of Resource person DMRL, Hyderabad Name of the lecturers involved : Smt.P.Sowjanya, Smt.D.Sumalatha No. of students involved/participated: 50 : An extension lecture is provided for final year A Brief Report

applications"

Supporting evidences

students on the topic "Superconductivity- its