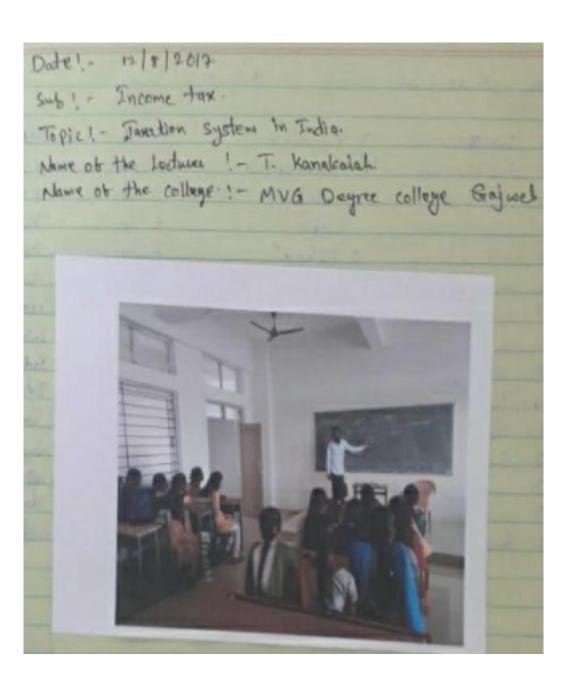

### **EXTENSION LECTURES**

: Physics Name of the department : Guest lecture 2. Title of the activity : 20/09/2019, Friday Day and date Conducted through : Department of Physics : Dr.N Pavan Kumar, Young Scientist Fellow, Details of Resource person DMRL, Hyderabad Name of the lecturers involved : Smt.P.Sowjanya, Smt.D.Sumalatha No. of students involved/participated: 50 : An extension lecture is provided for final year A Brief Report

applications"

Supporting evidences

students on the topic "Superconductivity- its