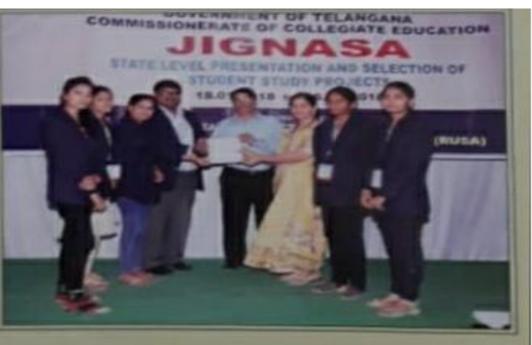

### STUDENT STUDY PROJECTS

















# QUIZ COMPETITIONS









### **EXTENSION LECTURES**









: Physics Name of the department : Guest lecture 2. Title of the activity : 20/09/2019, Friday Day and date Conducted through : Department of Physics : Dr.N Pavan Kumar, Young Scientist Fellow, Details of Resource person DMRL, Hyderabad Name of the lecturers involved : Smt.P.Sowjanya, Smt.D.Sumalatha No. of students involved/participated: 50 : An extension lecture is provided for final year A Brief Report

applications"

Supporting evidences





students on the topic "Superconductivity- its



### GROUP DISCUSSIONS







|                |                      | Dale: 3/10/16    |
|----------------|----------------------|------------------|
| 3 Levely grace | usion was organisti  | sed for R-Sc Ty  |
| Anderdo on dop | se