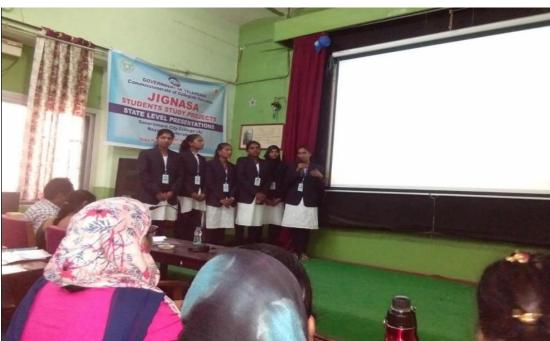

### STUDENT STUDY PROJECTS

















# QUIZ COMPETITIONS









### **EXTENSION LECTURES**









: Physics Name of the department : Guest lecture 2. Title of the activity : 20/09/2019, Friday Day and date Conducted through : Department of Physics : Dr.N Pavan Kumar, Young Scientist Fellow, Details of Resource person DMRL, Hyderabad Name of the lecturers involved : Smt.P.Sowjanya, Smt.D.Sumalatha No. of students involved/participated: 50 : An extension lecture is provided for final year A Brief Report

applications"

Supporting evidences





students on the topic "Superconductivity- its



### GROUP DISCUSSIONS







|                |                      | Dale: 3/10/16    |
|----------------|----------------------|------------------|
| 3 Levely grace | usion was organisti  | sed for R-Sc Ty  |
| Anderdo on dop