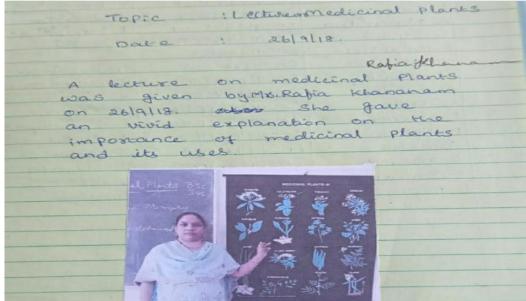

### STUDENT STUDY PROJECTS

















# QUIZ COMPETITIONS









### **EXTENSION LECTURES**









: Physics Name of the department : Guest lecture 2. Title of the activity : 20/09/2019, Friday Day and date Conducted through : Department of Physics : Dr.N Pavan Kumar, Young Scientist Fellow, Details of Resource person DMRL, Hyderabad Name of the lecturers involved : Smt.P.Sowjanya, Smt.D.Sumalatha No. of students involved/participated: 50 : An extension lecture is provided for final year A Brief Report

applications"

Supporting evidences





students on the topic "Superconductivity- its



### GROUP DISCUSSIONS







|                |                      | Dale: 3/10/16    |
|----------------|----------------------|------------------|
| 3 Levely grace | usion was organisti  | sed for R-Sc Ty  |
| Anderdo on dop | se olectrochemistr   | y duriding them  |
| en to 3 glav   | to ont