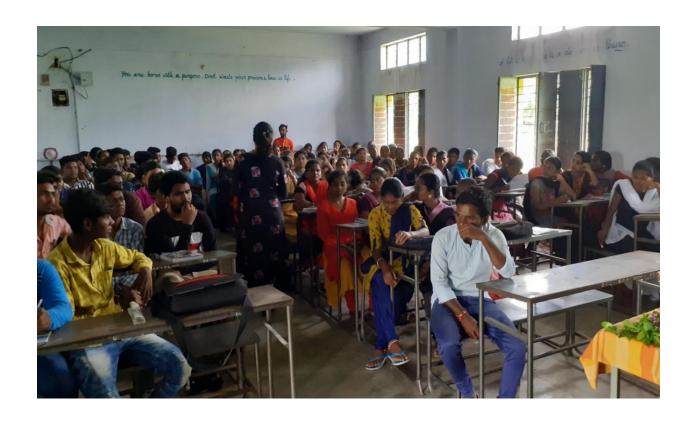

The programme was organized by "Telangana Academy for skill and

knowledge," Hyderabad. It was established in the year 2014 . Regional manager

Smt. Deepa conducted awareness programme.

Nearly 150 students attended the programme. She explained about the

Nearly 150 students attended the programme. She explained about the functioning of TASK and the courses offered for II & III year students. Registration can be done by paying Rs.300/- for SC&ST students & Rs.600/- for others. Training will be given for the registered students in two phases i.e.