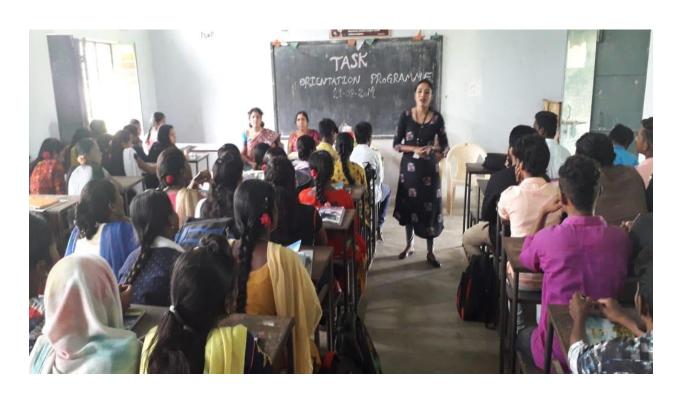

Signature of the Coordinator

Signature of the Principal

Govt. Degree College Bellampalli-504 251, Diet: Mancherial (T.S.) TELANGANA ACADEMY FOR SKILL AND KNOWLEDGE

**ORIENTATION PROGRAMME** 

Date :- 21/08/2019

The programme was organized by "Telangana Academy for skill and

knowledge," Hyderabad. It was established in the year 2014 . Regional manager

Smt. Deepa conducted awareness programme.

Nearly 150 students attended the programme. She explained about the

# TELANGANA ACADEMY FOR SKILL AND KNOWLEDGE ORIENTATION PROGRAMME

Date :- 21/08/2019

The programme was organized by "Telangana Academy for skill and knowledge," Hyderabad. It was established in the year 2014. Regional manager Smt. Deepa conducted awareness programme.