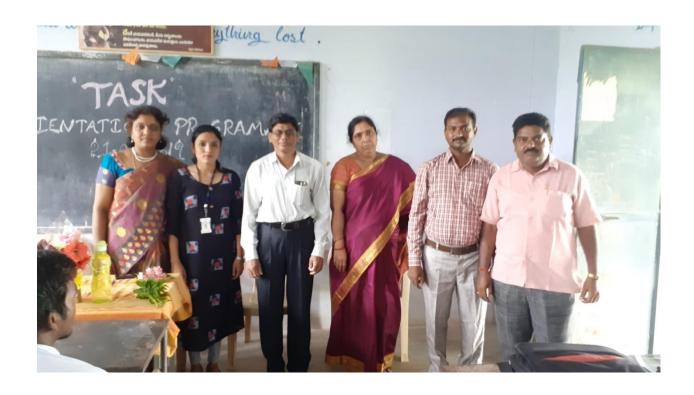

#### TASK COMMITTEE:

| S.No. | Name      | Designation                  | Assigned Incharge |
|-------|-----------|------------------------------|-------------------|
| 1     | Ch.Satyam | Lec.in Physics               | Coordinator       |
| 2     | G.Mohan   | Lec.in Public Administration | Member            |
| 3     | MA.Reshma | Lec.in Economics             | Member            |
| 4     | K.Shankar | Lec.in Commerce              | Member            |

Signature of the Coordinator

Signature of the Principal

Govt. Degree College Bellampalli-504 251, Diet: Mancherial (T.S.) TELANGANA ACADEMY FOR SKILL AND KNOWLEDGE

**ORIENTATION PROGRAMME** 

Date :- 21/08/2019