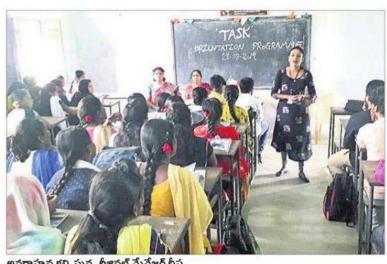

Signature of the Coordinator

Signature of the Principal

Govt. Degree College Bellampalli-504 251, Diet: Mancherial (T.S.) TELANGANA ACADEMY FOR SKILL AND KNOWLEDGE

**ORIENTATION PROGRAMME** 

Date :- 21/08/2019

The programme was organized by "Telangana Academy for skill and

knowledge," Hyderabad. It was established in the year 2014 . Regional manager

Smt. Deepa conducted awareness programme.

Nearly 150 students attended the programme. She explained about the

functioning of TASK and the courses offered for II & III year students.

Registration can be done by paying Rs.300/- for SC&ST students & Rs.600/- for

others. Training will be given for the registered students in two phases i.e.

# TELANGANA ACADEMY FOR SKILL AND KNOWLEDGE ORIENTATION PROGRAMME

Date :- 21/08/2019

The programme was organized by "Telangana Academy for skill and knowledge," Hyderabad. It was established in the year 2014. Regional manager Smt. Deepa conducted awareness programme.

Nearly 150 students attended the programme. She explained about the functioning of TASK and the courses offered for II & III year students. Registration can be done by paying Rs.300/- for SC&ST students & Rs.600/- for others. Training will be given for the registered students in two phases i.e.