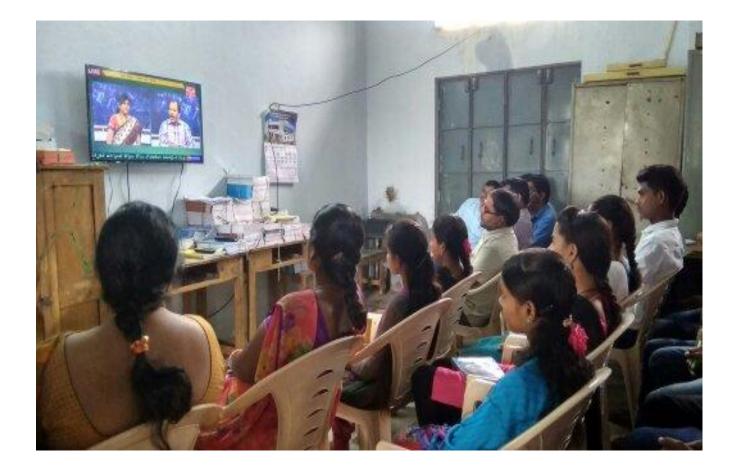

# **DETAILS OF MANA TV CLASSES FROM 2018 – 2019**

| S.No. | Date       | Title of the<br>topic                                                      | Name of the Resource<br>person & Designation  | No. of students attended | No. of staff attended |
|-------|------------|----------------------------------------------------------------------------|-----------------------------------------------|--------------------------|-----------------------|
| 1     | 21-07-2018 | Dial the Doctor                                                            | Dr. C. Arun (ENT)                             | 29                       | 7                     |
| 2     | 10-08-2018 | Gender<br>sensitization                                                    | Prof. K. Sunitha Rani                         | 32                       | 1                     |
| 3     | 18-08-2018 | Micro organisms<br>for<br>Environmental<br>Management and<br>Human welfare | Prof. Ch. Shashikala                          | 19                       | 3                     |
| 4     | 09-11-2018 | Contribution to<br>the Youngistan<br>Foundation                            | Mr. Arun Daniel Kumar                         | 12                       | 3                     |
| 5     | 07-11-2018 | Best Practices<br>following by<br>Colleges                                 | SRR Govt. Degree College<br>& GDC (W) Khammam | 20                       | 1                     |

#### **DETAILS OF MANA TV CLASSES FROM 2018 – 2019**

| S.No. | Date       | Title of the topic                                                         | Name of the Resource<br>person & Designation  | No. of<br>students<br>attended | No. of staff attended |
|-------|------------|----------------------------------------------------------------------------|-----------------------------------------------|--------------------------------|-----------------------|
| 1     | 21-07-2018 | Dial the Doctor                                                            | Dr. C. Arun (ENT)                             | 29                             | 7                     |
| 2     | 10-08-2018 | Gender<br>sensitization                                                    | Prof. K. Sunitha Rani                         | 32                             | 1                     |
| 3     | 18-08-2018 | Micro organisms<br>for<br>Environmental<br>Management and<br>Human welfare | Prof. Ch. Shashikala                          | 19                             | 3                     |
| 4     | 09-11-2018 | Contribution to<br>the Youngistan<br>Foundation                            | Mr. Arun Daniel Kumar                         | 12                             | 3                     |
| 5     | 07-11-2018 | Best Practices<br>following by<br>Colleges                                 | SRR Govt. Degree College<br>& GDC (W) Khammam | 20                             | 1                     |