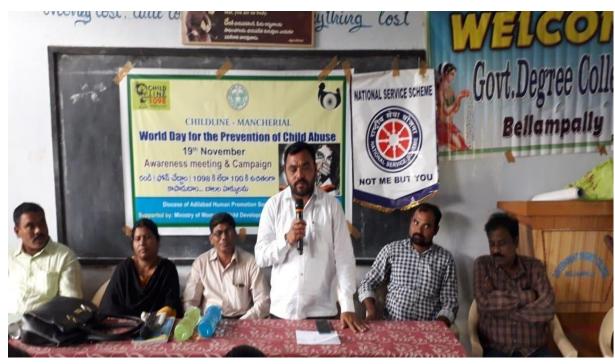

#### 1. Awareness program on child abuse and laws of protection on 19-11-2019

In connection with Day for World Child Abuse and Prevention, an awareness program has been organized by ICC under the chairmanship of the principal. Father Jijo, CDPO Umadevi, Child Line district coordinator Satyanarayana have attended as guests. In their address, they expressed that awareness on prevention of child abuse and exploitation should be enhanced. They suggested the children to call the child molestation number 1098 (toll free) which will remain confidential. Similarly there is a need to raise awareness of youth protection laws. Boys are pleaded not to ruin their life in the name of laws pertaining to eve teasing.

Zonal president Sri Srinivas garu attended as chief guest. The principal and staff along with students have attended. Child Line Dost Care bonds are tied to students. Later on balloon release conducted in solidarity with the abused children who vowed to be on campus.