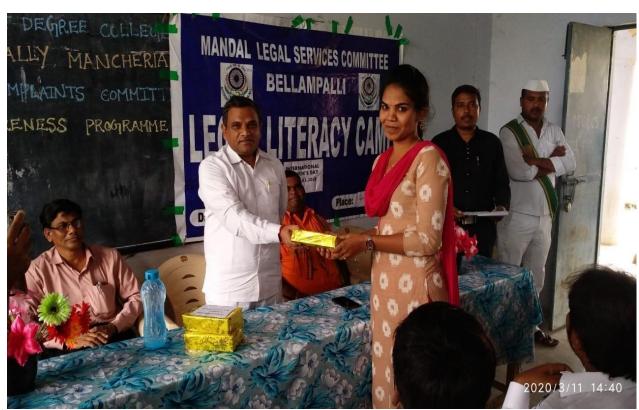

#### 3. A Workshop on Legal awareness on Women Rights on 08-03-2020

On occasion of International Women's Day Celebrations. The Mandal Legal Services Committee has conducted an essay writing competition on the topic entitled "Women's Rights are Human Rights" among the students of Govt. Degree College, Bellampally on 07-03-2020. The prizes were distributed to the winners by the chief guest Junior Civil Judge, Bellampally Court Sri. B. Ramesh. BAAR Association president of Bellampally Sri Shiva Kumar garu and Senior advocate Gopal Kishan and others were honored as guests.

Legal awareness program on Women Legal Rights continued later. All the students, social workers, media persons and the entire faculty have attended. The session was vibrant one with interactions, inquiries and suggestive customizations.