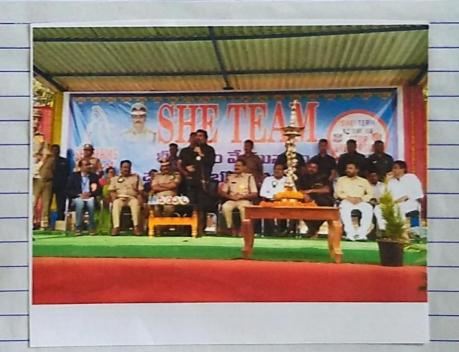

#### 2. Awareness Program on security of Women and girl students on 17-12-2019

ICC with our girl students attended a massive awareness programme organized by the police department at AMC-2 ground at Bellampally. Sri Durgam Chinnaiah, MLA of Bellampally constituency has attended as chief guest. Commissioner of Police, Sri B. satyanarayana and other district police officials, advocates, social service personnel representatives of Mahila Mandali have attended the programme. Students were awared of women protection facilities and were suggested to learn karate as self defence mechanism. Knowledge about She team, Dial 100, criminal cases and sections regarding eve teasing, ragging, women abuse etc.was passed on to the audience. Karate techniques were demonstrated on the dais.