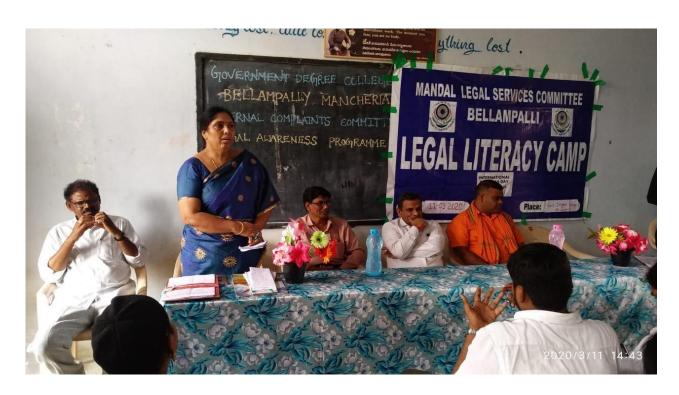

#### 3. A Workshop on Legal awareness on Women Rights on 08-03-2020

On occasion of International Women's Day Celebrations. The Mandal Legal Services Committee has conducted an essay writing competition on the topic entitled "Women's Rights are Human Rights" among the students of Govt. Degree College, Bellampally on 07-03-2020. The prizes were distributed to the winners by the chief guest Junior Civil Judge, Bellampally Court Sri. B. Ramesh. BAAR Association president of Bellampally Sri Shiva Kumar garu and Senior advocate Gopal Kishan and others were honored as guests.

Legal awareness program on Women Legal Rights continued later. All the students, social workers, media persons and the entire faculty have attended. The session was vibrant one with interactions, inquiries and suggestive customizations.