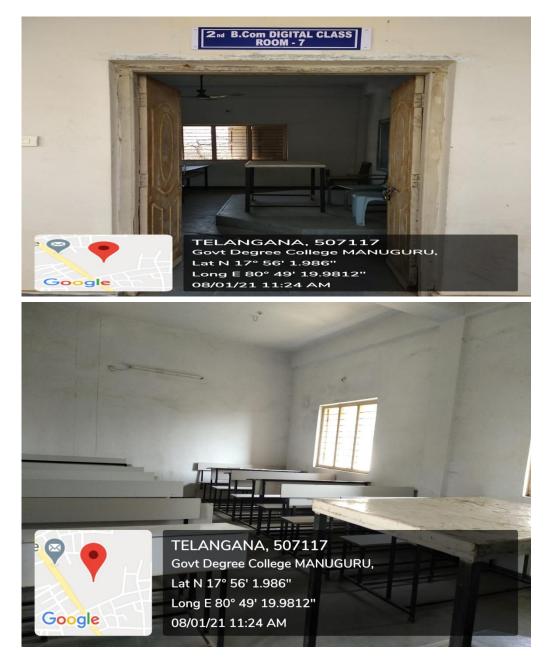

## SEMINAR HALL (DIGITAL CLASS ROOM-1)



Govt. Degree College, Manuguru Bhadradri Kothagudem Dist. Telangana State



#### **DIGITAL CLASS ROOM-2**







## 2008 **GOVERNMENT DEGREE COLLEGE MANUGURU** An ISO 9001:2015 Certified Institution & Affiliated to Kakatiya University, Warangal

An ISO 9001:2015 Certified Institution & Affiliated to Kakatiya University, Warangai Samithi singaram, Besides Bus Depot Manuguru, Manuguru (M), Bhadradri Kothagudem (Dt), Telangana-507117, email: <u>qdcmanuguru@gmail.com</u>.

## **DIGITAL CLASS ROOM-3**







# VIRRTUAL CLASSROOM





Estd: 2008

# College code: 2430 GOVERNMENT DEGREE COLLEGE MANUGURU

An ISO 9001:2015 Certified Institution & Affiliated to Kakatiya University, Warangal Samithi singaram, Besides Bus Depot Manuguru, Manuguru (M), Bhadradri Kothagudem (Dt), Telangana-507117, email: <u>gdcmanuguru@gmail.com</u>.



Google

TELANGANA, 507117 Govt Degree College MANUGURU, Lat N 17° 56' 1.986" Long E 80° 49' 19.9812" 08/01/21 04:55 PM





## College code: 2430 GOVERNMENT DEGREE COLLEGE MANUGURU

An ISO 9001:2015 Certified Institution & Affiliated to Kakatiya University, Warangal Samithi singaram, Besides Bus Depot Manuguru, Manuguru (M), Bhadradri Kothagudem (Dt), Telangana-507117, email: <u>gdcmanuguru@gmail.com</u>.







ON8 College code: 2430 GOVERNMENT DEGREE COLLEGE MANU