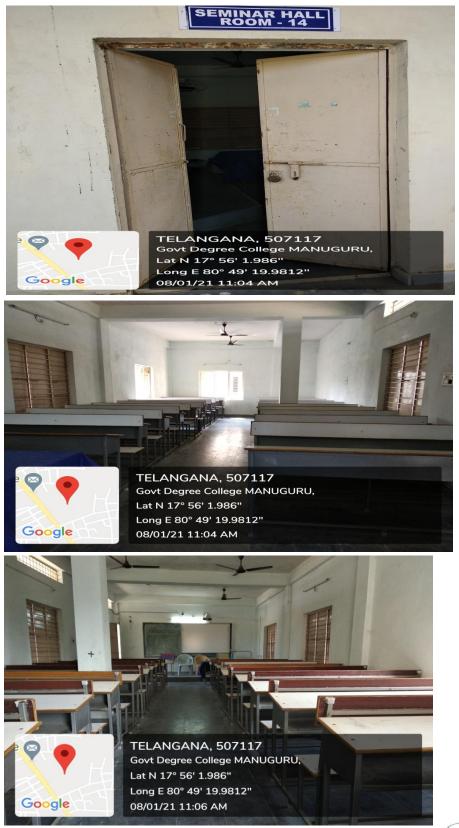

## SEMINAR HALL (DIGITAL CLASS ROOM-1)

Govt. Degree College, Manuguru Bhadradri Kothagudem Dist. Telangana State