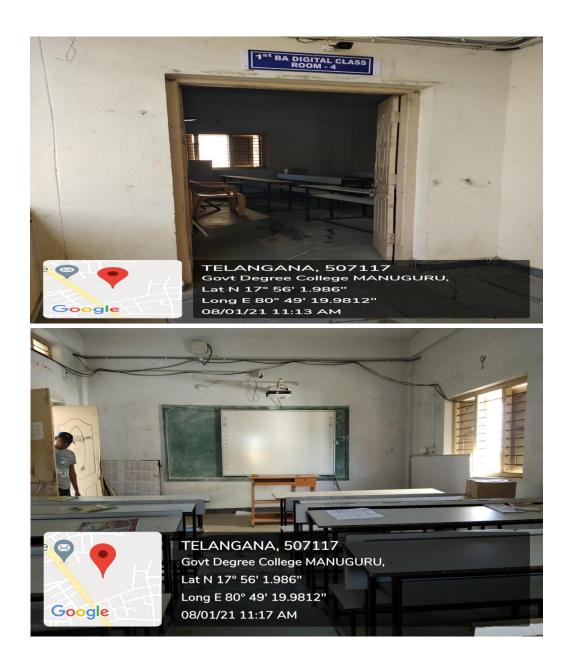

## SEMINAR HALL (DIGITAL CLASS ROOM-1)



Govt. Degree College, Manuguru Bhadradri Kothagudem Dist. Telangana State



#### **DIGITAL CLASS ROOM-2**







## 2008 **GOVERNMENT DEGREE COLLEGE MANUGURU** An ISO 9001:2015 Certified Institution & Affiliated to Kakatiya University, Warangal

An ISO 9001:2015 Certified Institution & Affiliated to Kakatiya University, Warangai Samithi singaram, Besides Bus Depot Manuguru, Manuguru (M), Bhadradri Kothagudem (Dt), Telangana-507117, email: <u>qdcmanuguru@gmail.com</u>.

## **DIGITAL CLASS ROOM-3**







# VIRRTUAL CLASSROOM





Estd: 2008

# College code: 2430 GOVERNMENT DEGREE COLLEGE MANUGURU

An ISO 9001:2015 Certified Institution & Affiliated to Kakatiya University, Warangal Samithi singaram, Besides Bus Depot Manuguru, Manuguru (M), Bhadradri Kothagudem (Dt), Telangana-507117, email: <u>gdcmanuguru@gmail.com</u>.



Google

TELANGANA, 507117 Govt Degree College MANUGURU, Lat N 17° 56' 1.9