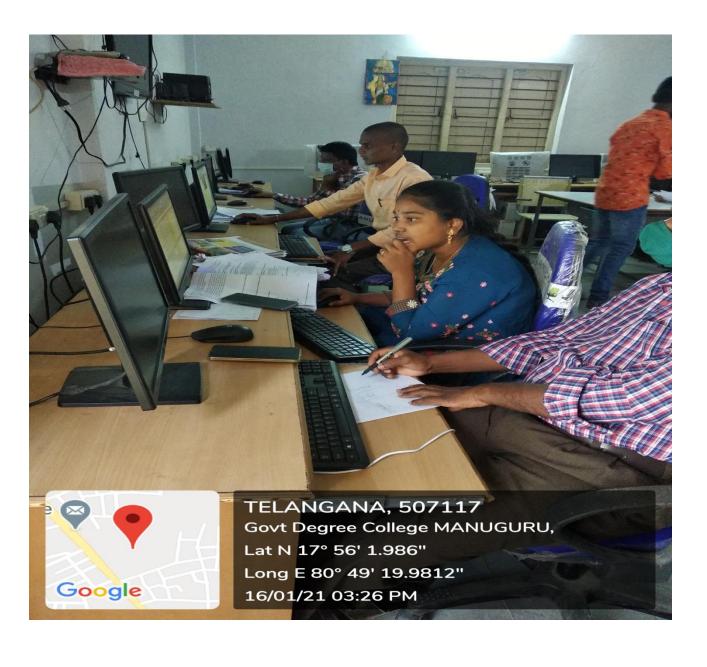

# **COMPUTER LAB**

## College code: 2430 GOVERNMENT DEGREE COLLEGE MANUGURU

An ISO 9001:2015 Certified Institution & Affiliated to Kakatiya University, Warangal Samithi singaram, Besides Bus Depot Manuguru, Manuguru (M), Bhadradri Kothagudem (Dt), Telangana-507117, email: <u>gdcmanuguru@gmail.com</u>.