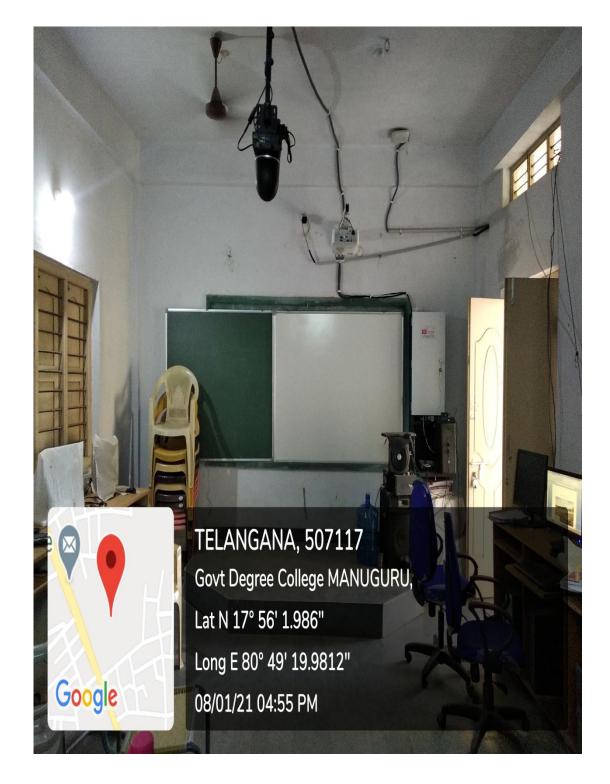

#### **DIGITAL CLASS ROOM-2**

Google

TELANGANA, 507117 Govt Degree College MANUGURU, Lat N 17° 56' 1.986" Long E 80° 49' 19.9812" 08/01/21 04:55 PM