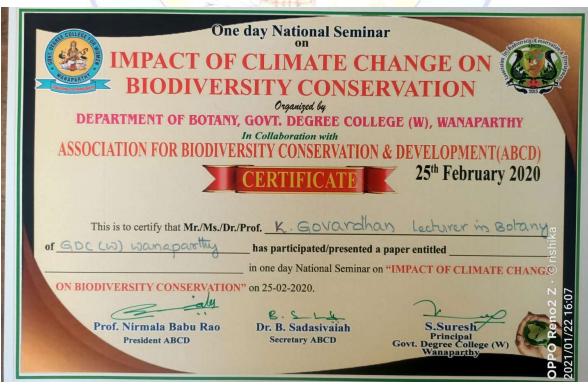

2) Faunal Studies
- 3) Diversity of Invasive and alien species
- 4) Diversity of Medicinal plants & Ethno botany
- 5) Environmental Issues
- 6) Climate Change & Biodiversity

## **Duration**

One day National Seminar on 25-02-2020 at SG Banquet Hall, Behind New

Bus stand, Wanaparthy

## **Resource Persons**

1) Prof.T.Pullaiah Rtd.,

**Department of Botany** 

Sri Krishnadevaraya University, Anantapur

2) Prof. Varsavaya S. Raju Rtd.,

**Department of Botany** 

Kakatiya University, Warangal

3) Prof.P.Pavan Kumar

**Department Of Microbiology** 

Palamuru University, Mahabubnagar

4) Prof.Nirmala Babu Rao Rtd.,

**Department of Botany** 

Osmania University, Hyderabad

5) Dr.B.Sadasivaiah

**Assistant Professor of Botany** 

Dr.BRR Government College, Jadcherla

### **Certificates:**









# **Attendance:**

One Day National Seminar on "Impact of Climate Change on Biodiversity Conservation"

| S.No | Name of the participant | College Name              | Signature | Mobile Number | Amount |
|------|-------------------------|---------------------------|-----------|---------------|--------|
| 1    | mesaj fathing           |                           |           |               | 200/_  |
| 2    | S. Swapna               |                           |           |               |        |
| 3    | Dr. K. Raui             | *                         |           |               | 300/_  |
| 4    | musli vardhelli         |                           |           |               | 300/-  |
| 5    | A Jay Kumas             | Nigam college             |           | 7981142885    |