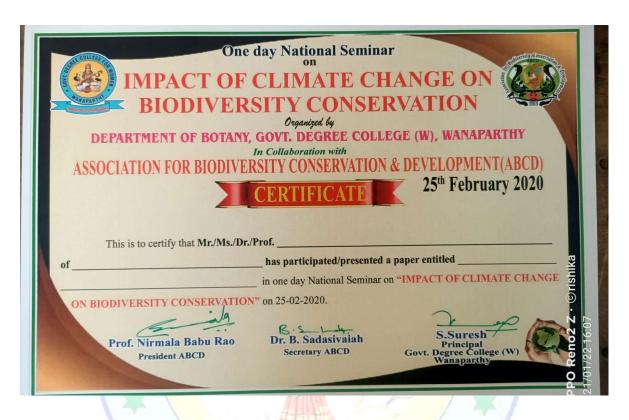

- 2) Faunal Studies
- 3) Diversity of Invasive and alien species
- 4) Diversity of Medicinal plants & Ethno botany
- 5) Environmental Issues
- 6) Climate Change & Biodiversity

## **Duration**

One day National Seminar on 25-02-2020 at SG Banquet Hall, Behind New

Bus stand, Wanaparthy

## **Resource Persons**

1) Prof.T.Pullaiah Rtd.,

**Department of Botany** 

Sri Krishnadevaraya University, Anantapur

2) Prof. Varsavaya S. Raju Rtd.,

**Department of Botany** 

Kakatiya University, Warangal

3) Prof.P.Pavan Kumar

**Department Of Microbiology** 

Palamuru University, Mahabubnagar

4) Prof.Nirmala Babu Rao Rtd.,

**Department of Botany** 

Osmania University, Hyderabad

5) Dr.B.Sadasivaiah

**Assistant Professor of Botany** 

Dr.BRR Government College, Jadcherla

### **Certificates:**









# **Attendance:**

One Day National Seminar on "Impact of Climate Change on Biodiversity Conservation"

| S.No | Name of the participant | College Name              | Signature | Mobile Number | Amount |
|------|-------------------------|---------------------------|-----------|---------------|--------|
| 1    | mesaj fathing           |                           |           |               | 200/_  |
| 2    | S. Swapna               |                           |           |               |        |
| 3    | Dr. K. Raui             | *                         |           |               | 300/_  |
| 4    | musli vardhelli         |                           |           |               | 300/-  |
| 5    | A Jay Kumas             | Nigam college             |           | 7981142885