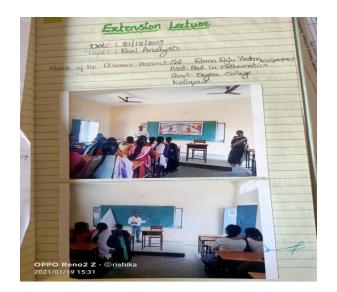

PRINCIPAL
Govt. Debree College
PEBBAIR - 509 104
Wanaparthy Dist. (T.S.)

ATTENDANCE CERTIFICATE

Date:21-12-2019.

This is to certify that Sri E. Ramaraju Yadav working as a Principal(F A C) and Assistant Professor in Mathematics at Govt.Degree College,Kollapur has delivered an Extension Lecture on 21-12-2019 on the Topic ''REAL ANALYSIS'' for 2<sup>nd</sup> Year Students of Our College.