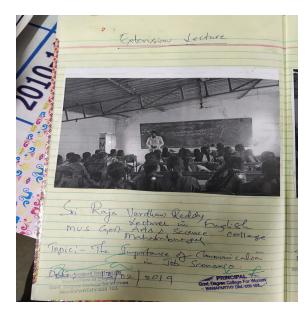

#### Attendance Certificate

Date: 13/02/2019

This is Certify that Sri Rajavardhan Reddy, Lecturer in English at N.T.R. G.D.C Mahabub Nagar has given the Extension Lecture In this College on Communication Skills in English on 13 - 02 - 2019