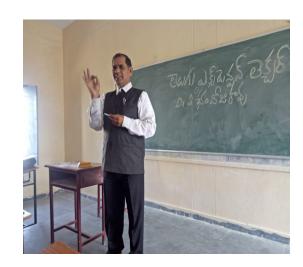

#### ATTENDENCE CERTIFICATE

This is to certify that Dr A.Venkat Prasad, Assistant Professor of Telugu, Government Degree College, Women Wanaparthy, has given the Extension Lecture in "NAVALA SWAROOPA SWABHAVALU" in TELUGU subject today.