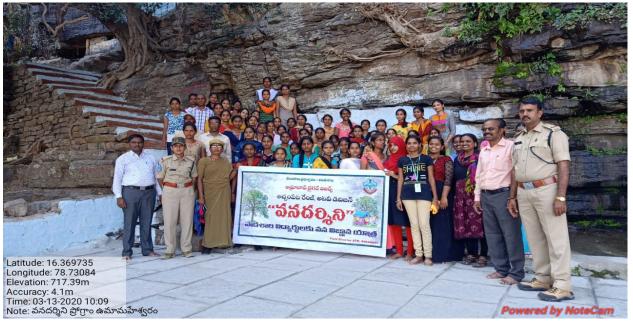

#### Rc.No: 179 /GDC(W), WNP / 2020, Date: 03-03-2020.

Sir,
SUB: Environmental Awareness tour to the Students of Govt. Degree College
For Women, Wanaparthy - Request for the entry without entry Fee-

Students of B.Sc. BZC are planning to visit the Forest Zone on 13-03-2020 as a part of Environmental Awareness Field Trip with an intense view of stirring up and creating wider awareness of Environment and Ecology to safe guard and make this planet Green and survival of Life of all kinds of Habitat, Flora and Fauna. Hence I Kindly request you to grant Permission to our College Students for Free entry to Visit 1. Farahabad View Point 2. Mallela Theertham and 3. Mannanoor EEC Centre.