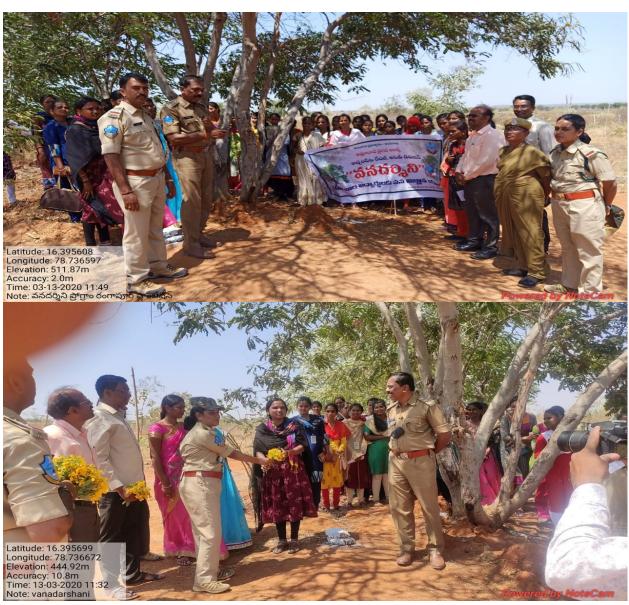

#### Rc.No: 179 /GDC(W), WNP / 2020, Date: 03-03-2020.

Sir,
SUB: Environmental Awareness tour to the Students of Govt. Degree College
For Women, Wanaparthy - Request for the entry without entry Fee-

Students of B.Sc. BZC are planning to visit the Forest Zone on 13-03-2020 as a part of Environmental Awareness Field Trip with an intense view of stirring up and creating wider awareness of Environment and Ecology to safe guard and make this planet Green and survival of Life of all kinds of Habitat, Flora and Fauna. Hence I Kindly request you to grant Permission to our College Students for Free entry to Visit 1. Farahabad View Point 2. Mallela Theertham and 3. Mannanoor EEC Centre.