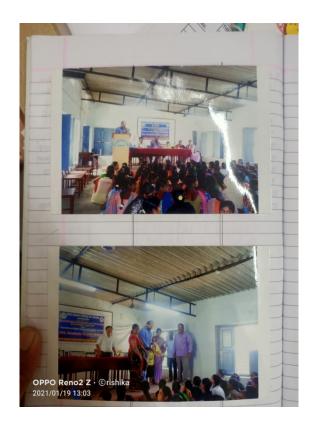

#### Attendance Certificate

Date: 13/02/2019

This is Certify that Sri Rajavardhan Reddy, Lecturer in English at N.T.R. G.D.C Mahabub Nagar has given the Extension Lecture In this College on Communication Skills in English on 13 - 02 - 2019