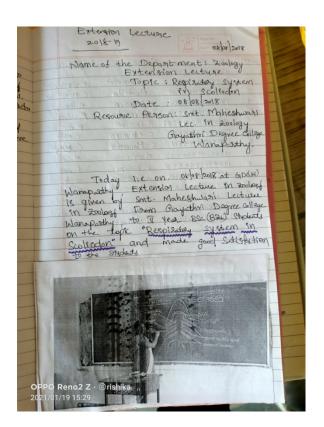

#### Attendance Certificate

Date: 08-08-2018

This is Certify that Smt Maheshwari Lecturer in Zoology in Gayathri Degree College, Wanaparthy has given the Extension Lecture In this College in the Zoology Subject today