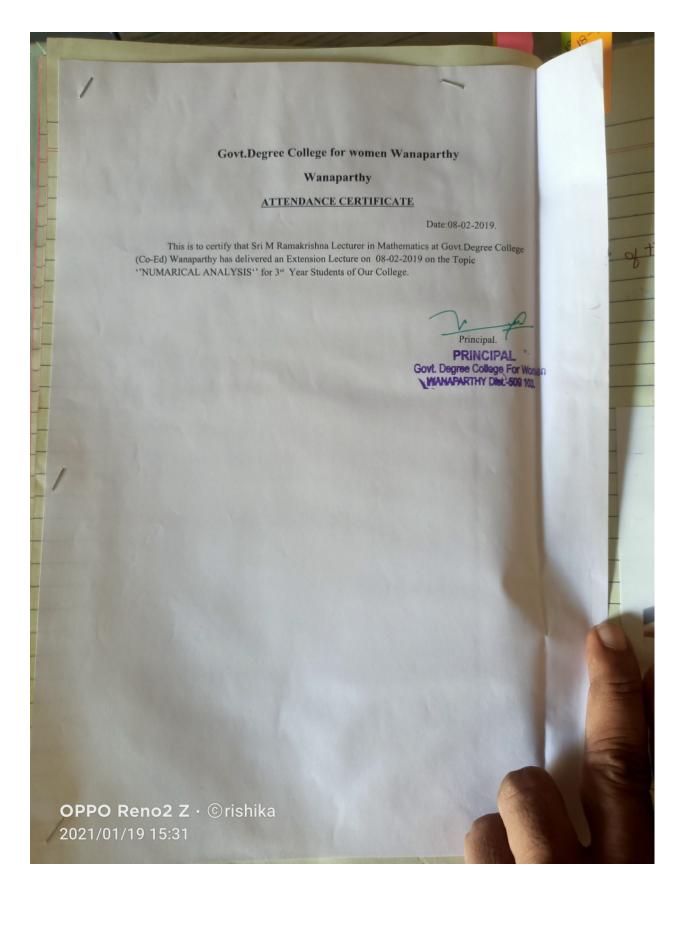

PRINCIPAL
Govt. Debree College
PEBBAIR - 509 104
Wanaparthy Dist. (T.S.)

ATTENDANCE CERTIFICATE

Date:21-12-2019.

This is to certify that Sri E. Ramaraju Yadav working as a Principal(F A C) and Assistant Professor in Mathematics at Govt.Degree College,Kollapur has delivered an Extension Lecture on 21-12-2019 on the Topic ''REAL ANALYSIS'' for 2<sup>nd</sup> Year Students of Our College.

Principal.

pal. 721/12/19

Govt. Degree College For Women WANAPARTHY Dist-509 103.

**OPPO Reno2 Z** · © rishika 2021/01/19 15:31

S.V. GOVERNMENT ORIENTAL COLLEGE, PALEM: NAGAR KURNOOL DIST.

Date: 07-02-2020