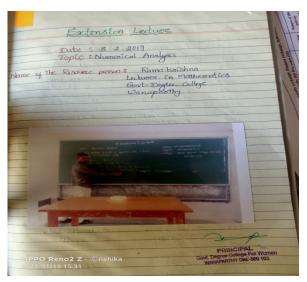

#### Attendance Certificate

Date: 23-02-2019.

This is Certify that Sri Dr.K.Jagadeeswaraiah Contract Lecturer in Chemistry in GDC Pebbair has given the Extension Lecture In this College in the Chemistry Subject today