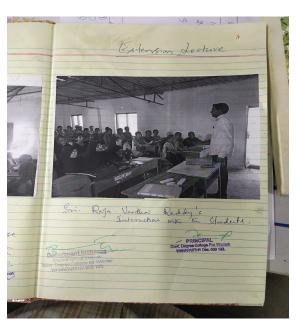

#### Attendance Certificate

Date: 13/02/2019

This is Certify that Sri Rajavardhan Reddy, Lecturer in English at N.T.R. G.D.C Mahabub Nagar has given the Extension Lecture In this College on Communication Skills in English on 13 - 02 - 2019