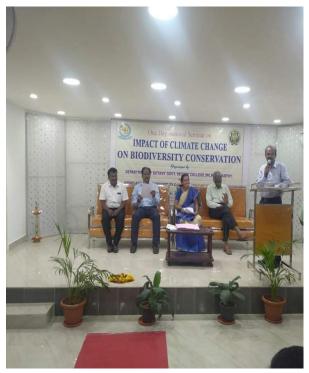

#### Attendance Certificate

Date: 13/02/2019

This is Certify that Sri Rajavardhan Reddy, Lecturer in English at N.T.R. G.D.C Mahabub Nagar has given the Extension Lecture In this College on Communication Skills in English on 13 - 02 - 2019