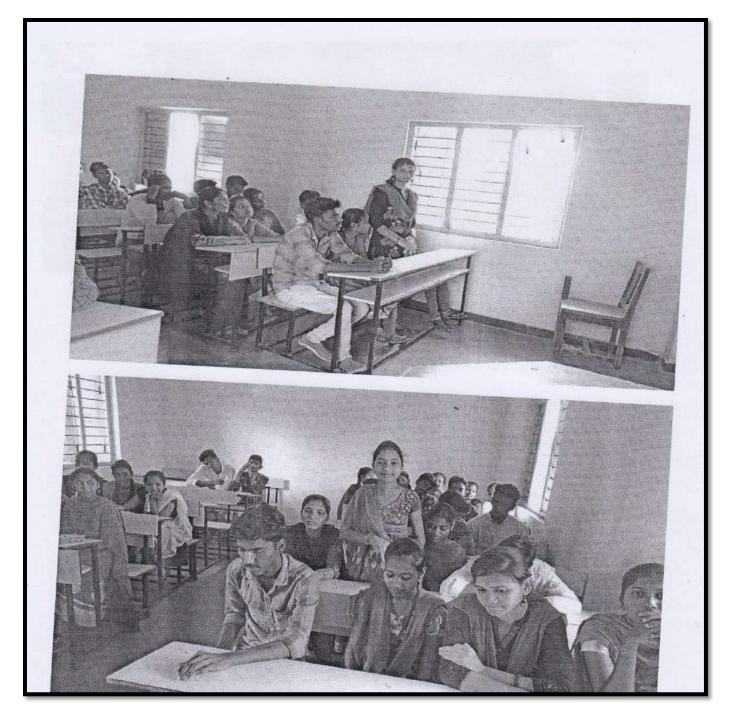

Fig 1: FDO explaining about the deep forest. conservation

Fig 2: FRO'S explaining about forest

Methods.