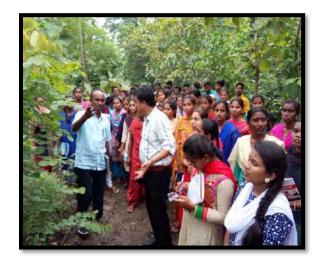

Fig 1: FDO explaining about the deep forest. conservation

Fig 2: FRO'S explaining about forest

Methods.