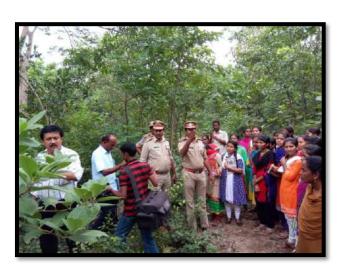

Fig 1: FDO explaining about the deep forest. conservation

Fig 2: FRO'S explaining about forest

Methods.