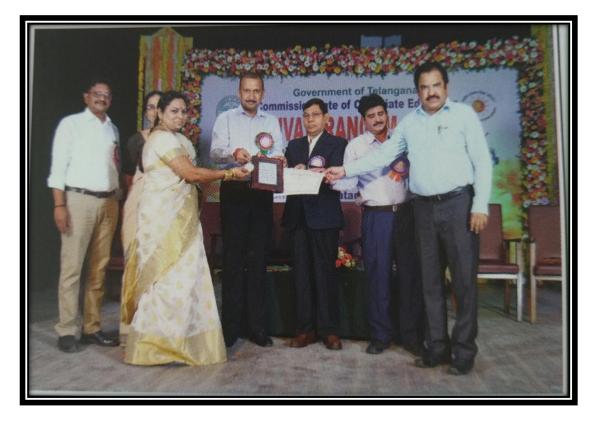

#### iii. State Level Awards Received:

Nagarjuna Government College bagged Overall Championship, The **Commissioner's Trophy** in **Yuvatharangam**, for two successive years in 2016-17 and 2017-18.