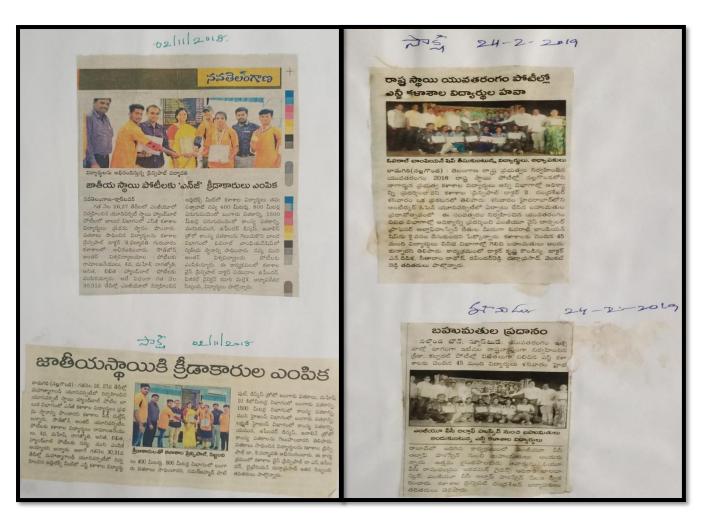

#### ii. National Level Awards Received:

The Educational Magazine, "Education World" in its April 2020 Issue ranked Government Autonomous College of India. It's a matter of pride N.G. College stood *second* in Telangana and *sixteenth* in Government Autonomous Colleges in National League Table.

#### iii. State Level Awards Received:

Nagarjuna Government College bagged Overall Championship, The **Commissioner's Trophy** in **Yuvatharangam**, for two successive years in 2016-17 and 2017-18.

Pinnapureddy Divya, BSC (EM) II year, participated in Essay writing competition held on 19-01-2019 at Nalgonda, got first place in District Level and selected to State Level competitions. *She won second prize* at *State Level* and received a Certificate and memento from State Chief Electoral Officer Dr. Rajath Kumar IAS.