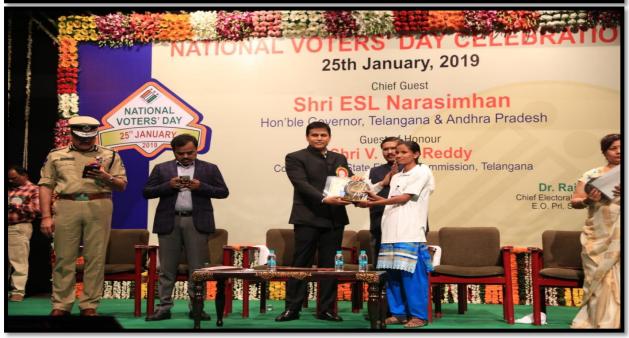

Pinnapureddy Divya, BSC (EM) II year, participated in Essay writing competition held on 19-01-2019 at Nalgonda, got first place in District Level and selected to State Level competitions. *She won second prize* at *State Level* and received a Certificate and memento from State Chief Electoral Officer Dr. Rajath Kumar IAS.