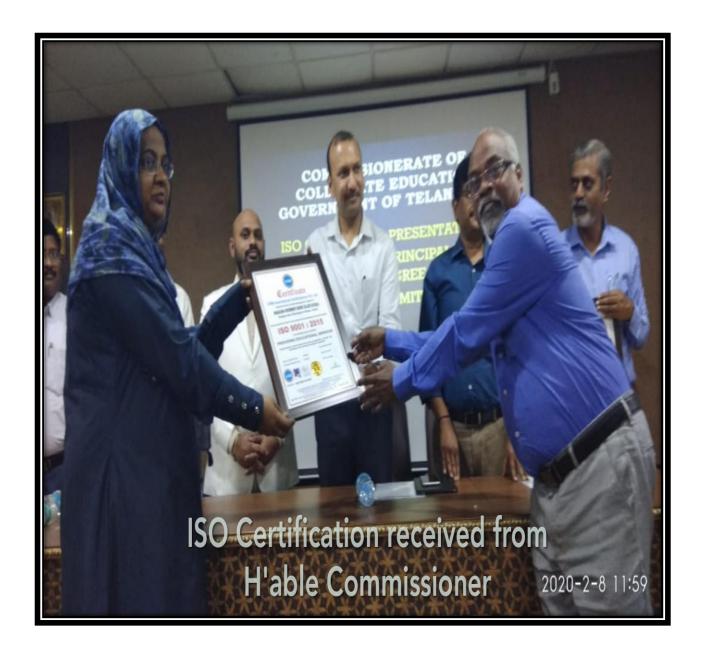

Nagarjuna Government College (A) received **ISO 9001:2015** on 2<sup>nd</sup> February 2020.