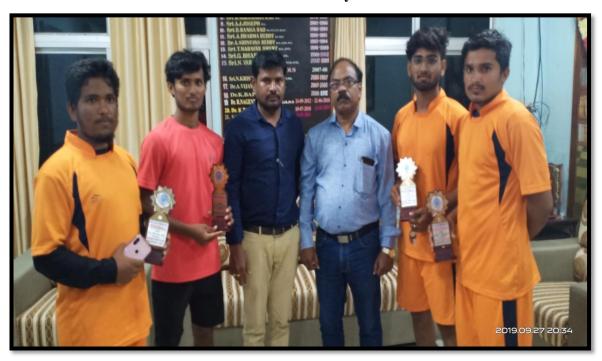

#### ii. Sports:

In the academic year 2014-15 Nine students of our college got selected to Inter Collegiate Tournaments and represented Mahatma Gandhi University, Nalgonda at *All India Inter University* and *South Zone Inter University* Tournaments which is conducted by different universities in different states on different sport events. Four of our students participated in All India Inter University Tournaments, Three athletes participated in cross Country races championship, Two players have participated in South Zone Inter University Kabaddi Championship and One of our college boxers participated in *All India Inter University Boxing Championship*, 1 of our students participated in *South Zone Inter University Hockey Tournament*. And also Two of our Students participated in the *South Zone Inter University Volleyball Tournament*.

In the academic year 2016-17 Ten students of our college got selected to Inter Collegiate Tournaments and represented Mahatma Gandhi University, Nalgonda at All India Inter University and South Zone Inter University Tournaments conducted by different universities in different states on different sport events. Four of our students participated in All India Inter University Tournaments, Three athletes participated in Cross Country Race Championship,