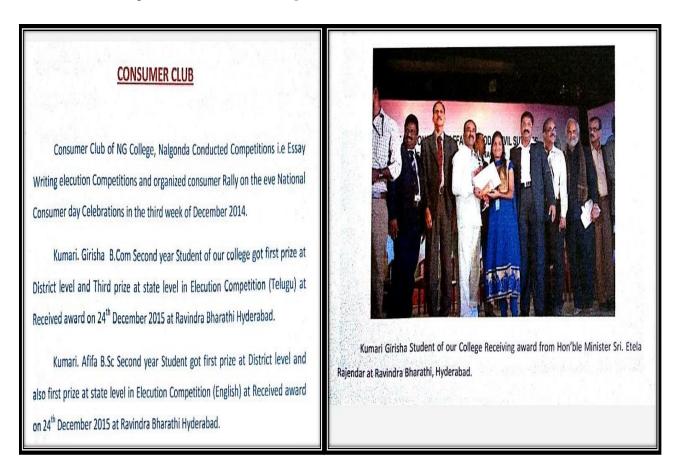

Pinnapureddy Divya, BSC (EM) II year, participated in Essay writing competition held on 19-01-2019 at Nalgonda, got first place in District Level and selected to State Level competitions. *She won second prize* at *State Level* and received a Certificate and memento from State Chief Electoral Officer Dr. Rajath Kumar IAS.