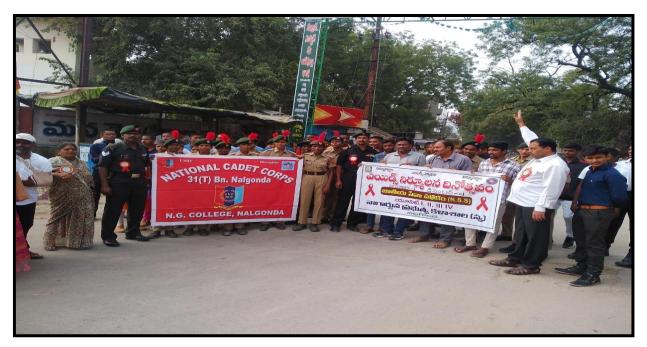

- One of our cadets P. Laxman Yadav participated in TSC RDC 2019 and bagged a Gold medal.
- N. G College has been instrumental in conducting major events for 31 (T) Bn, Nalgonda.
   Major social service activities conducted are Yoga day programme, Megha pollution pakhwada rally, Rastriya Ektha Diwas, Swach kalashala, Aids day programme, anti drug programme and National Voters day rally.