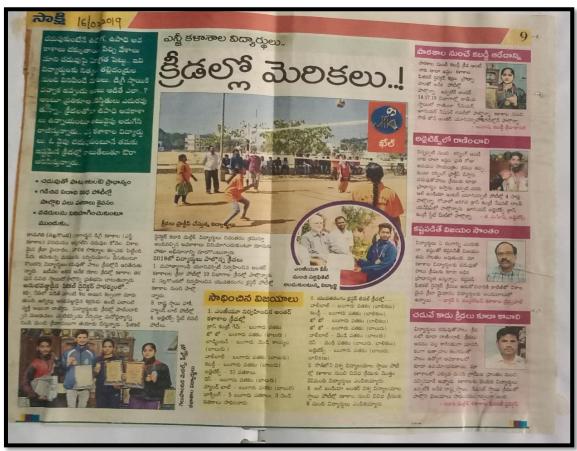

#### ii. Sports:

In the academic year 2014-15 Nine students of our college got selected to Inter Collegiate Tournaments and represented Mahatma Gandhi University, Nalgonda at *All India Inter University* and *South Zone Inter University* Tournaments which is conducted by different universities in different states on different sport events. Four of our students participated in All India Inter University Tournaments, Three athletes participated in cross Country races championship, Two players have participated in South Zone Inter University Kabaddi Championship and One of our college boxers participated in *All India Inter University Boxing Championship*, 1 of our students participated in *South Zone Inter University Hockey Tournament*. And also Two of our Students participated in the *South Zone Inter University Volleyball Tournament*.