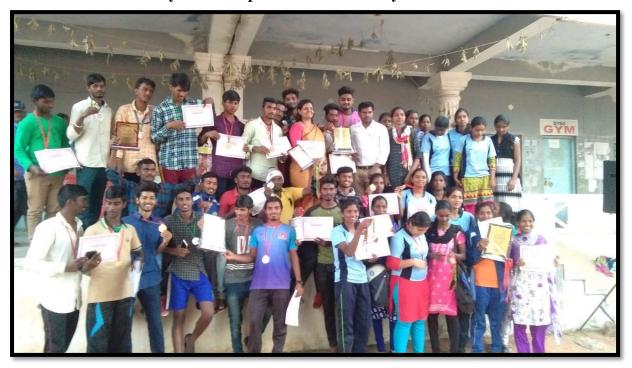

#### ii. Sports:

In the academic year 2014-15 Nine students of our college got selected to Inter Collegiate Tournaments and represented Mahatma Gandhi University, Nalgonda at *All India Inter University* and *South Zone Inter University* Tournaments which is conducted by different universities in different states on different sport events. Four of our students participated in All India Inter University Tournaments, Three athletes participated in cross Country races championship, Two players have participated in South Zone Inter University Kabaddi Championship and One of our college boxers participated in *All India Inter University Boxing Championship*, 1 of our students participated in *South Zone Inter University Hockey Tournament*. And also Two of our Students participated in the *South Zone Inter University Volleyball Tournament*.

In the academic year 2017-18 Twenty four students of our college got selected to Inter Collegiate Tournaments and represented Mahatma Gandhi University, Nalgonda at All India Inter University and South Zone Inter University Tournaments conducted by different universities in different states on different sport events . Five of our students participated in All India Inter University Tournaments, Two athletes participated in Cross Country race Championship, Three athletes have participated All India Inter University Athletics Championship and also 19 members of our students participated in South Zone Inter University Tournaments for 6 different sport events organized by different universities.

In the academic year 2018-19 Twenty Seven students of our college got selected to Inter Collegiate Tournaments and represented Mahatma Gandhi University, Nalgonda at All India Inter University and South Zone Inter University Tournaments conducted by different universities in different states on different sport events. Eight of our students participated in All India Inter University Tournaments, one athlete participated in Cross Country Races Championship, two athletes have participated All India Inter University Athletics Championship and five of our college boxers participated in All India Inter University Boxing Championship and also 19 of our students participated in South Zone Inter University Tournaments from 11 different sport events organized by different universities.

In the academic year **2019-20**, Thirty three students of our college got selected to Inter Collegiate Tournaments and represented Mahatma Gandhi University, Nalgonda at All India Inter University and South Zone Inter University Tournaments which is conducted by different universities in different states on different sport events. Eleven of our students participated in All India Inter University Tournaments, one athlete participated in Cross Country Race Championship, two athletes have participated All India Inter University Athletics Championship and eight of our college Boxers participated in All India Inter University Boxing Championship and also 22 of our students participated in South Zone Inter University Tournaments for 11 different sport events organized by different universities.