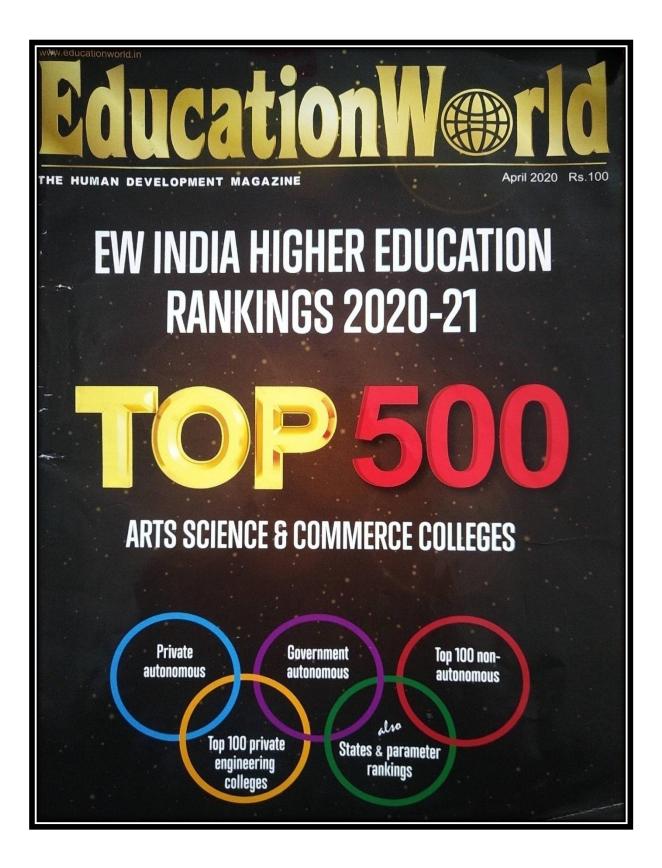

#### ii. National Level Awards Received:

The Educational Magazine, "Education World" in its April 2020 Issue ranked Government Autonomous College of India. It's a matter of pride N.G. College stood *second* in Telangana and *sixteenth* in Government Autonomous Colleges in National League Table.