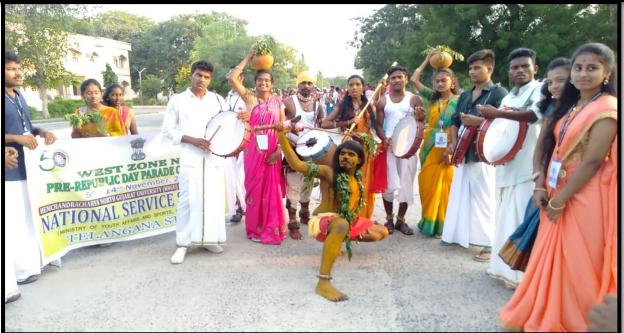

Our NSS volunteer, V. Sampoorna, BZC (EM) II year, participated in Pre-Republic parade at the *Hemchandracharya*, *North Gujarat University*, Patan, Ahmedabad, Gujarat from 5<sup>th</sup> November to 14<sup>th</sup> November, 2019.