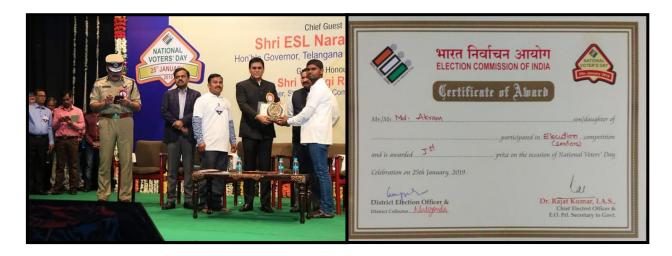

Pinnapureddy Divya, BSC (EM) II year, participated in Essay writing competition held on 19-01-2019 at Nalgonda, got first place in District Level and selected to State Level competitions. *She won second prize* at *State Level* and received a Certificate and memento from State Chief Electoral Officer Dr. Rajath Kumar IAS.