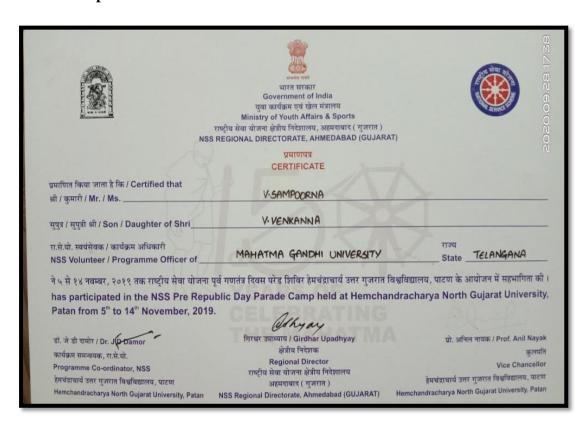

Our NSS volunteer, V. Sampoorna, BZC (EM) II year, participated in Pre-Republic parade at the *Hemchandracharya*, *North Gujarat University*, Patan, Ahmedabad, Gujarat from 5<sup>th</sup> November to 14<sup>th</sup> November, 2019.