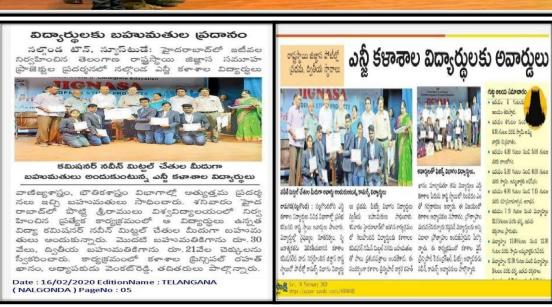

The following faculty members involved and guided the students in getting  $1^{st}$  / $2^{nd}$  Jignasa State Awards:

| 1. | Dr. M. Nizamuddin, Urdu                    | 2017-18 |
|----|--------------------------------------------|---------|
| 2. | Sri. S. Yadagiri, Political Science        | 2017-18 |
| 3. | Dr. B. Bixamaiah, Chemistry                | 2018-19 |
| 4. | Sri. S.P. Venkata Ramana, Computer Science | 2018-19 |
| 5. | Sri. M. Venkatreddy, Commerce              | 2019-20 |
| 6. | Sri. M. Naveen, Physics                    | 2019-20 |
| 7. | Mohamad Thosif Ahmad, TSKC                 | 2018-19 |