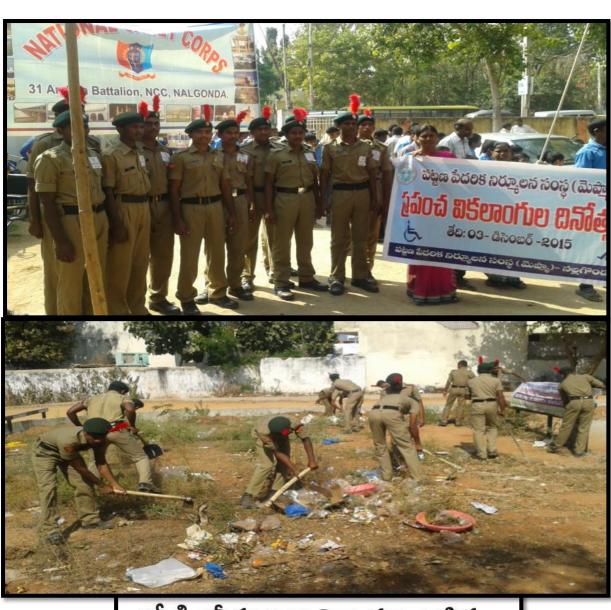

**v. NCC**: Nagarjuna Government College takes pride in having a very NCC Unit. This NCC Unit was raised in the year 1964 with an initial strength of 250 cadets. The present strength of Cadets is 150 with 100 SD and 50 SW. Our cadets have been participating in RDC and TSC competitions at Battalion, Group level and also participated in National Level Camps, NIC, Trekking, EBSB, All India Girl's Trekking, IGC and LRDC. Three cadets of our college have participated in RDC 2020. Every year our college cadets participate in RDC.

- One of our cadets P. Laxman Yadav participated in TSC RDC 2019 and bagged a Gold medal.
- N. G College has been instrumental in conducting major events for 31 (T) Bn, Nalgonda.
   Major social service activities conducted are Yoga day programme, Megha pollution pakhwada rally, Rastriya Ektha Diwas, Swach kalashala, Aids day programme, anti drug programme and National Voters day rally.

• Five cadets of our college were selected for the Army, One cadet selected as Police constable in this year.

Our institution has been conducting NCC certificate examinations regularly. 31 (T) Bn
constructed an obstacle training course in the year 2006 at our college premises. All cadets
of the unit undergo obstacle training here especially during annual training camps.