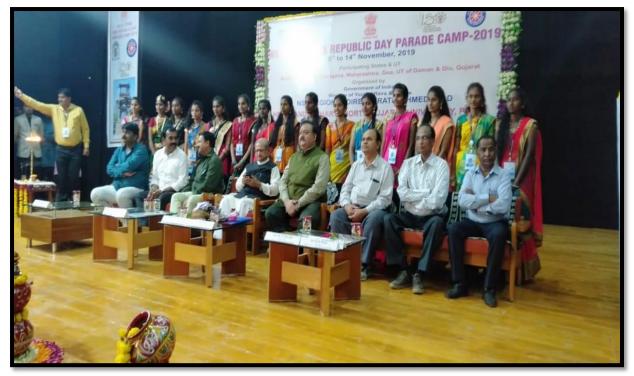

Our NSS volunteer, V. Sampoorna, BZC (EM) II year, participated in Pre-Republic parade at the *Hemchandracharya*, *North Gujarat University*, Patan, Ahmedabad, Gujarat from 5<sup>th</sup> November to 14<sup>th</sup> November, 2019.