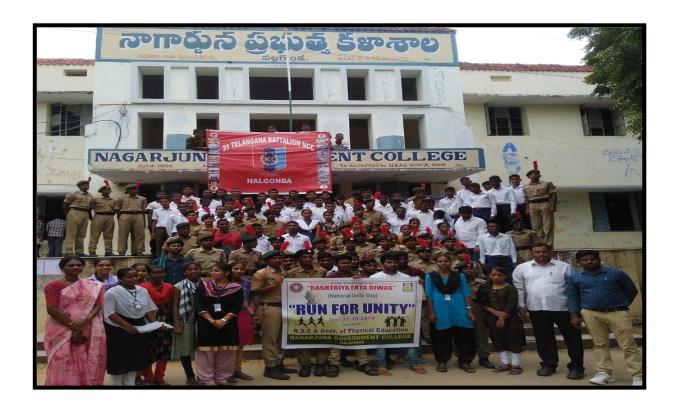

**v. NCC**: Nagarjuna Government College takes pride in having a very NCC Unit. This NCC Unit was raised in the year 1964 with an initial strength of 250 cadets. The present strength of Cadets is 150 with 100 SD and 50 SW. Our cadets have been participating in RDC and TSC competitions at Battalion, Group level and also participated in National Level Camps, NIC, Trekking, EBSB, All India Girl's Trekking, IGC and LRDC. Three cadets of our college have participated in RDC 2020. Every year our college cadets participate in RDC.

- One of our cadets P. Laxman Yadav participated in TSC RDC 2019 and bagged a Gold medal.
- N. G College has been instrumental in conducting major events for 31 (T) Bn, Nalgonda.
   Major social service activities conducted are Yoga day programme, Megha pollution pakhwada rally, Rastriya Ektha Diwas, Swach kalashala, Aids day programme, anti drug programme and National Voters day rally.