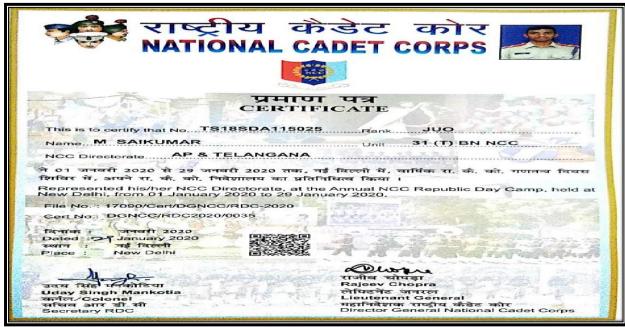

**v. NCC**: Nagarjuna Government College takes pride in having a very NCC Unit. This NCC Unit was raised in the year 1964 with an initial strength of 250 cadets. The present strength of Cadets is 150 with 100 SD and 50 SW. Our cadets have been participating in RDC and TSC competitions at Battalion, Group level and also participated in National Level Camps, NIC, Trekking, EBSB, All India Girl's Trekking, IGC and LRDC. Three cadets of our college have participated in RDC 2020. Every year our college cadets participate in RDC.

| S.No | YEAR | NAME OF THE CADET | RANK | CAMP    |
|------|------|-------------------|------|---------|
| 1    | 2010 | K.SHIVA           | JUO  | RDC-YEP |
| 2    | 2012 | T.SRIKANTH        | SGT  | RDC     |
| 3    | 2013 | J.MAHESHWARI      | JUO  | RDC     |
| 4    | 2014 | B.SHANKARAIAH     | SUO  | RDC     |
| 5    | 2014 | G.RAJITHA         | JUO  | RDC     |
| 6    | 2014 | B.JAYAMMA         | JUO  | RDC     |
| 7    | 2016 | J.NARESH          | SGT  | RDC     |
| 8    | 2016 | P. SHYAMALA       | CPL  | RDC     |
| 9    | 2016 | D. RAMYA          | CPL  | RDC     |
| 10   | 2018 | P.PRAVEEN         | JUO  | RDC     |
| 11   | 2019 | LAXMAN YADAV      | JUO  | TSC     |
| 12   | 2020 | SAI KUMAR         | JUO  | RDC     |
| 13   | 2020 | NANDULAL          | JUO  | RDC     |
| 14   | 2020 | LAXMI NARAYANA    | JUO  | RDC     |

- One of our cadets P. Laxman Yadav participated in TSC RDC 2019 and bagged a Gold medal.
- N. G College has been instrumental in conducting major events for 31 (T) Bn, Nalgonda.
   Major social service activities conducted are Yoga day programme, Megha pollution pakhwada rally, Rastriya Ektha Diwas, Swach kalashala, Aids day programme, anti drug programme and National Voters day rally.