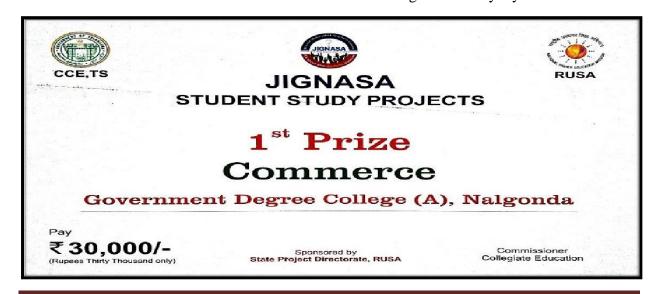

The following faculty members involved and guided the students in getting  $1^{st}$  / $2^{nd}$  Jignasa State Awards:

| 1. | Dr. M. Nizamuddin, Urdu                    | 2017-18 |
|----|--------------------------------------------|---------|
| 2. | Sri. S. Yadagiri, Political Science        | 2017-18 |
| 3. | Dr. B. Bixamaiah, Chemistry                | 2018-19 |
| 4. | Sri. S.P. Venkata Ramana, Computer Science | 2018-19 |
| 5. | Sri. M. Venkatreddy, Commerce              | 2019-20 |
| 6. | Sri. M. Naveen, Physics                    | 2019-20 |
| 7. | Mohamad Thosif Ahmad, TSKC                 | 2018-19 |