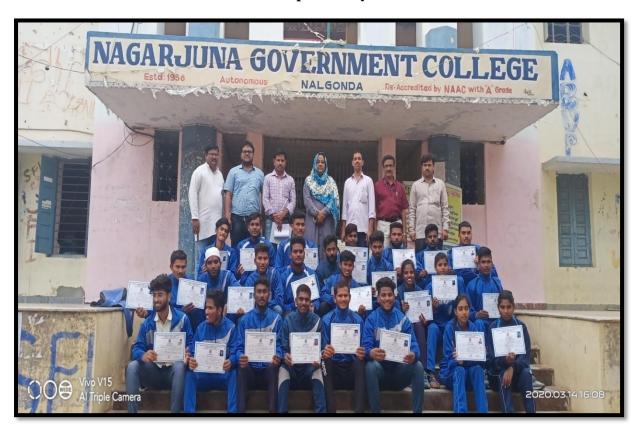

**iv. NSS**: Nagarjuna Government College (A), Nalgonda has four dedicated NSS Units, each comprising 100 students. All the units have rendered their invaluable services in the rural areas. The Units have adopted Villages and did their best.

**v. NCC**: Nagarjuna Government College takes pride in having a very NCC Unit. This NCC Unit was raised in the year 1964 with an initial strength of 250 cadets. The present strength of Cadets is 150 with 100 SD and 50 SW. Our cadets have been participating in RDC and TSC competitions at Battalion, Group level and also participated in National Level Camps, NIC, Trekking, EBSB, All India Girl's Trekking, IGC and LRDC. Three cadets of our college have participated in RDC 2020. Every year our college cadets participate in RDC.