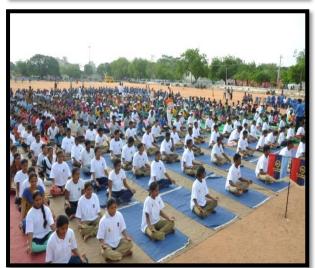

**iv. NSS**: Nagarjuna Government College (A), Nalgonda has four dedicated NSS Units, each comprising 100 students. All the units have rendered their invaluable services in the rural areas. The Units have adopted Villages and did their best.

Our NSS volunteer, V. Sampoorna, BZC (EM) II year, participated in Pre-Republic parade at the *Hemchandracharya*, *North Gujarat University*, Patan, Ahmedabad, Gujarat from 5<sup>th</sup> November to 14<sup>th</sup> November, 2019.