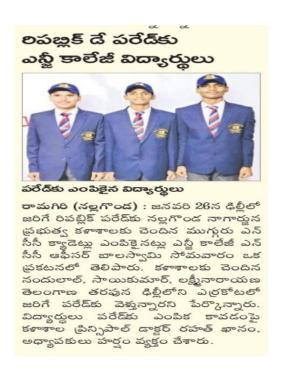

**v. NCC**: Nagarjuna Government College takes pride in having a very NCC Unit. This NCC Unit was raised in the year 1964 with an initial strength of 250 cadets. The present strength of Cadets is 150 with 100 SD and 50 SW. Our cadets have been participating in RDC and TSC competitions at Battalion, Group level and also participated in National Level Camps, NIC, Trekking, EBSB, All India Girl's Trekking, IGC and LRDC. Three cadets of our college have participated in RDC 2020. Every year our college cadets participate in RDC.

| S.No | YEAR | NAME OF THE CADET | RANK | CAMP    |
|------|------|-------------------|------|---------|
| 1    | 2010 | K.SHIVA           | JUO  | RDC-YEP |
| 2    | 2012 | T.SRIKANTH        | SGT  | RDC     |
| 3    | 2013 | J.MAHESHWARI      | JUO  | RDC     |
| 4    | 2014 | B.SHANKARAIAH     | SUO  | RDC     |
| 5    | 2014 | G.RAJITHA         | JUO  | RDC     |
| 6    | 2014 | B.JAYAMMA         | JUO  | RDC     |
| 7    | 2016 | J.NARESH          | SGT  | RDC     |
| 8    | 2016 | P. SHYAMALA       | CPL  | RDC     |
| 9    | 2016 | D. RAMYA          | CPL  | RDC     |
| 10   | 2018 | P.PRAVEEN         | JUO  | RDC     |
| 11   | 2019 | LAXMAN YADAV      | JUO  | TSC     |
| 12   | 2020 | SAI KUMAR         | JUO  | RDC     |
| 13   | 2020 | NANDULAL          | JUO  | RDC     |
| 14   | 2020 | LAXMI NARAYANA    | JUO  | RDC     |