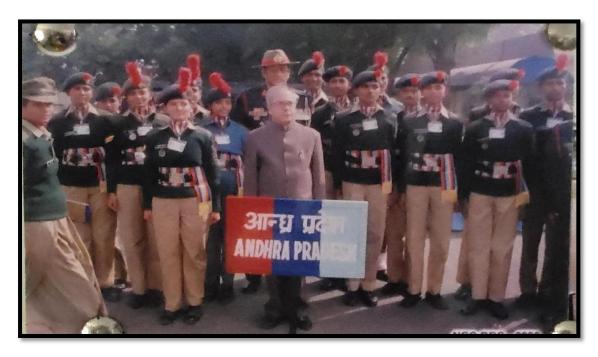

**v. NCC**: Nagarjuna Government College takes pride in having a very NCC Unit. This NCC Unit was raised in the year 1964 with an initial strength of 250 cadets. The present strength of Cadets is 150 with 100 SD and 50 SW. Our cadets have been participating in RDC and TSC competitions at Battalion, Group level and also participated in National Level Camps, NIC, Trekking, EBSB, All India Girl's Trekking, IGC and LRDC. Three cadets of our college have participated in RDC 2020. Every year our college cadets participate in RDC.

| S.No | YEAR | NAME OF THE CADET | RANK | CAMP    |
|------|------|-------------------|------|---------|
| 1    | 2010 | K.SHIVA           | JUO  | RDC-YEP |
| 2    | 2012 | T.SRIKANTH        | SGT  | RDC     |
| 3    | 2013 | J.MAHESHWARI      | JUO  | RDC     |
| 4    | 2014 | B.SHANKARAIAH     | SUO  | RDC     |
| 5    | 2014 | G.RAJITHA         | JUO  | RDC     |
| 6    | 2014 | B.JAYAMMA         | JUO  | RDC     |
| 7    | 2016 | J.NARESH          | SGT  | RDC     |
| 8    | 2016 | P. SHYAMALA       | CPL  | RDC     |
| 9    | 2016 | D. RAMYA          | CPL  | RDC     |
| 10   | 2018 | P.PRAVEEN         | JUO  | RDC     |
| 11   | 2019 | LAXMAN YADAV      | JUO  | TSC     |
| 12   | 2020 | SAI KUMAR         | JUO  | RDC     |
| 13   | 2020 | NANDULAL          | JUO  | RDC     |
| 14   | 2020 | LAXMI NARAYANA    | JUO  | RDC     |