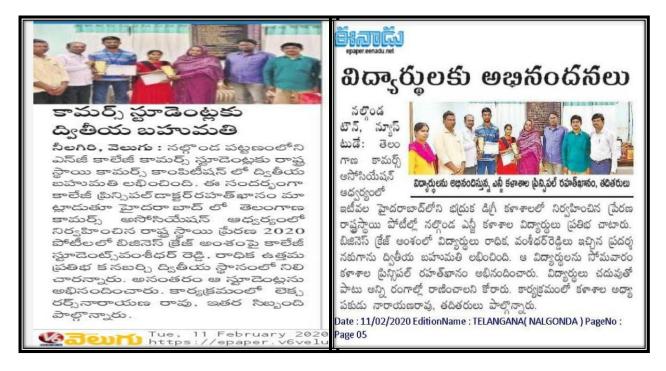

The following faculty members involved and guided the students in getting  $1^{st}$  / $2^{nd}$  Jignasa State Awards:

| 1. | Dr. M. Nizamuddin, Urdu                    | 2017-18 |
|----|--------------------------------------------|---------|
| 2. | Sri. S. Yadagiri, Political Science        | 2017-18 |
| 3. | Dr. B. Bixamaiah, Chemistry                | 2018-19 |
| 4. | Sri. S.P. Venkata Ramana, Computer Science | 2018-19 |
| 5. | Sri. M. Venkatreddy, Commerce              | 2019-20 |
| 6. | Sri. M. Naveen, Physics                    | 2019-20 |
| 7. | Mohamad Thosif Ahmad, TSKC                 | 2018-19 |