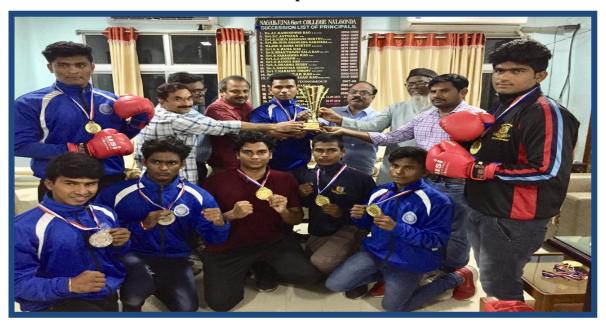

#### ii. Sports:

In the academic year 2014-15 Nine students of our college got selected to Inter Collegiate Tournaments and represented Mahatma Gandhi University, Nalgonda at *All India Inter University* and *South Zone Inter University* Tournaments which is conducted by different universities in different states on different sport events. Four of our students participated in All India Inter University Tournaments, Three athletes participated in cross Country races championship, Two players have participated in South Zone Inter University Kabaddi Championship and One of our college boxers participated in *All India Inter University Boxing Championship*, 1 of our students participated in *South Zone Inter University Hockey Tournament*. And also Two of our Students participated in the *South Zone Inter University Volleyball Tournament*.

Three players have participated South Zone Inter University Chess Championship and one of our college boxers participated in All India Inter University Boxing Championship and also 3 of our students participated in South Zone Inter University, Kabaddi Tournament.