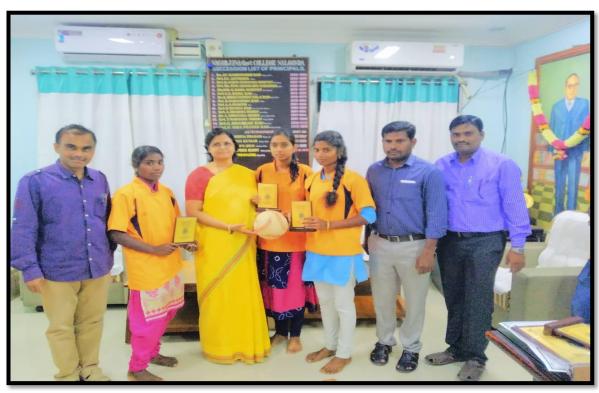

#### iii. State Level Awards Received:

Nagarjuna Government College bagged Overall Championship, The **Commissioner's Trophy** in **Yuvatharangam**, for two successive years in 2016-17 and 2017-18.

#### ii. Sports:

In the academic year 2014-15 Nine students of our college got selected to Inter Collegiate Tournaments and represented Mahatma Gandhi University, Nalgonda at *All India Inter University* and *South Zone Inter University* Tournaments which is conducted by different universities in different states on different sport events. Four of our students participated in All India Inter University Tournaments, Three athletes participated in cross Country races championship, Two players have participated in South Zone Inter University Kabaddi Championship and One of our college boxers participated in *All India Inter University Boxing Championship*, 1 of our students participated in *South Zone Inter University Hockey Tournament*. And also Two of our Students participated in the *South Zone Inter University Volleyball Tournament*.