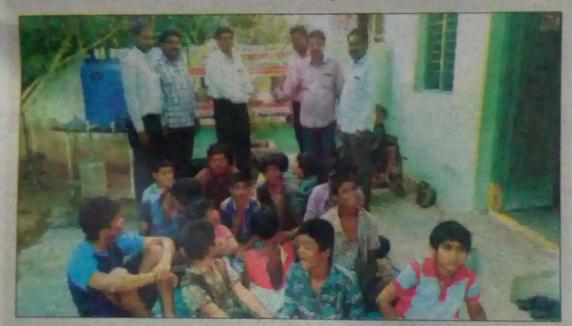

## ఆర్థిక సాయం అందజేస్తున్న ప్రభుత్వ డిగ్రీ కళాశాల ప్రిన్నిపాల్ గోపాల్

మంచిర్యాల స్కార్మ్ పై: మంచిర్యాలలోని కాలేజ్రోడ్గల తెలంగాణ మాన సిక వికలాంగుల పునరవాస కేంద్రంలో ఉంటున్న 22మంది పోషణ కోసం ఐదువేల రూపాయల ఆర్థిక సాయం బట్టలను బెల్లంపల్లి డ్రభుత్వ డిగ్రీ కళాశాల ప్రిన్సిపాల్ గోపాల్, ఎన్ఎస్ఎస్ అధికారి మోహన్, అధ్యా పకులు డాక్టర్ ఏకాంబరం, కాంపెల్లి శంకర్, తిరుపతి, రాజశేఖర్ నిర్వా హకులకు అందజేశారు. ఈ సందర్భంగా ప్రిన్సిపాల్ గోపాల్ మాట్లా డుతూ మానసిక వికలాంగులకు సహాయం చేయడం అభినందనీయమని నిర్వాహకులు రవిశంకర్, సిద్ధం రమేశ్ ను అభినందించారు.