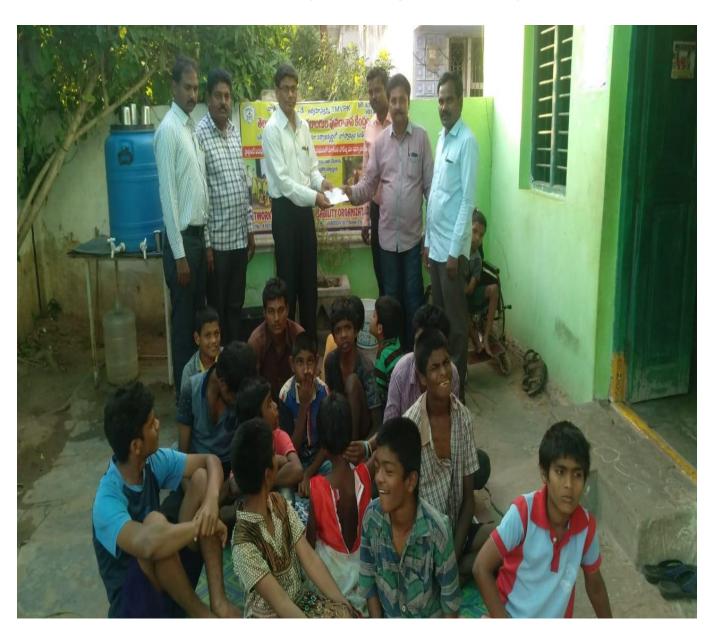

## ఆర్థిక సాయం అందజేస్తున్న ప్రభుత్వ డిగ్రీ కళాశాల ప్రిన్నిపాల్ గోపాల్

మంచిర్యాల స్కార్మ్ పై: మంచిర్యాలలోని కాలేజ్రోడ్గల తెలంగాణ మాన సిక వికలాంగుల పునరవాస కేంద్రంలో ఉంటున్న 22మంది పోషణ కోసం ఐదువేల రూపాయల ఆర్థిక సాయం బట్టలను బెల్లంపల్లి డ్రభుత్వ డిగ్రీ కళాశాల ప్రిన్సిపాల్ గోపాల్, ఎన్ఎస్ఎస్ అధికారి మోహన్, అధ్యా పకులు డాక్టర్ ఏకాంబరం, కాంపెల్లి శంకర్, తిరుపతి, రాజశేఖర్ నిర్వా హకులకు అందజేశారు. ఈ సందర్భంగా ప్రిన్సిపాల్ గోపాల్ మాట్లా డుతూ మానసిక వికలాంగులకు సహాయం చేయడం అభినందనీయమని నిర్వాహకులు రవిశంకర్, సిద్ధం రమేశ్ ను అభినందించారు.