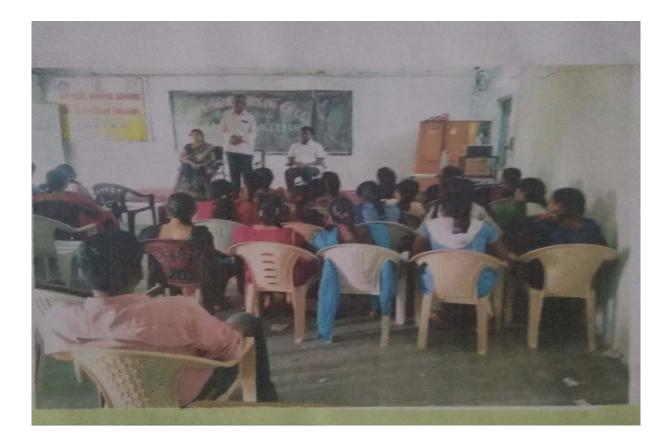

#### Sexual harassment and ragging cases

2/11/2018 Sexual Harassment and Ragging Member of the meeting The TCC Meeting conducted at e-classroom. All the Grist Students of the college attended the program. This meeting conducted as Auxieness program of on Servial hasassment & ragging issues. Chief quest Dr. Krismaveni delivered a lecture selated to the behaviour & culture of a girlstudent in the college Icc convenor Smt. K. Anuradha delivered a decture on awareness regarding day to day like. Lecturers Smt. Savidya, Smt. Manjula Vani Participated in this program: principal Sri. Patanjali has guided the Students for the good behaviour and respected indian culture. (CAto fatan K. Anuradha Principal Chieb quest Dr. Krishnaveni - Sest prof. economics Icc members D. Dr. S. Ramani - Asst. prot. in Jelugy 2) Smt . p. Sadidhya - Lect in commers & S-Pr other Lady Lecturers attended where 1) Smt Manjula - Lect in History 2) Smt. Manjulavani-Lection Hindi Mary 3) Kum. Vamshipriya- Lect in Compescience 10 4) Kum. Krishna priga- Lect in Commesce. (+