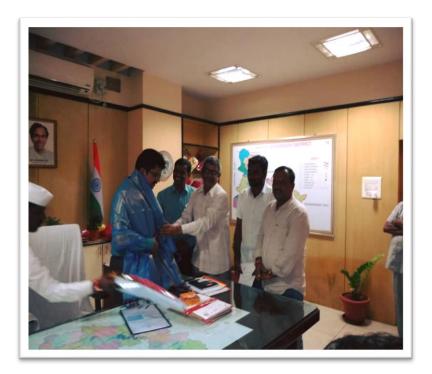

## **Redressal of Student Grievances-2018-2019**

Dr .T. Patanjali principal, Dr. Karunakar, Sri Omprakash met Sri M. Hanumantha Rao, IAS Collector & District Magistrate of Sangareddy on 01-09-2018 Saturday to solve the Latrin Tank problem which bells dangerous signals with stench .He immediately responded and wrote the note to pertaining officers in our presence. Thanks to him and Dr Karunakar, who is the back bone of this programme.