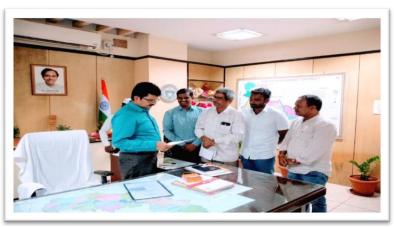

## **Redressal of Student Grievances-2018-2019**

Dr .T. Patanjali principal, Dr. Karunakar, Sri Omprakash met Sri M. Hanumantha Rao, IAS Collector & District Magistrate of Sangareddy on 01-09-2018 Saturday to solve the Latrin Tank problem which bells dangerous signals with stench .He immediately responded and wrote the note to pertaining officers in our presence. Thanks to him and Dr Karunakar, who is the back bone of this programme.