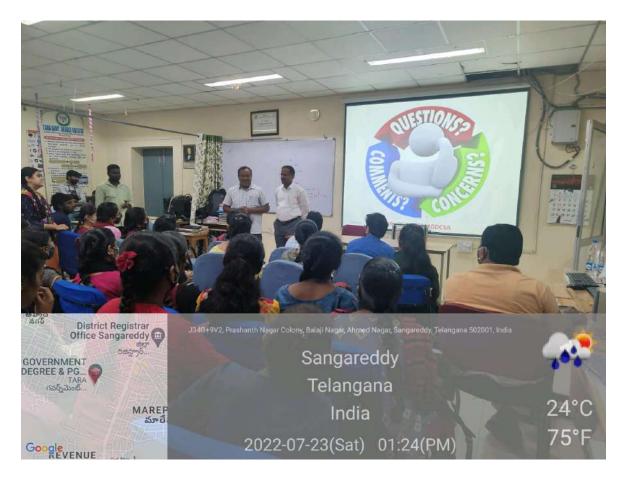

### One-day Workshop on Soft skills

Department of English conducted a one-day workshop on 23 July 2022. As part of the inaugural session Sri A. Vishweshwara Sharma introduced guests onto the dais and requested Ms. M. Praveena, Principal of the college to address the participants. After her inaugural words, the principal instructed the organising secretary Sri Md. Jaleel to start the workshop with his inaugural words. Sri Md. Jaleel, Assistant Professor of English and HoD, Department of English informed the audience about the objectives of the workshop.

### **Objectives**

- To sensitise importance of soft skills
- ❖ To make students learn, apply and benefit with soft skills
- ❖ To help students achieve their goals through sensitisation.

Sri Md. Jaleel introducing the objectives of the workshop