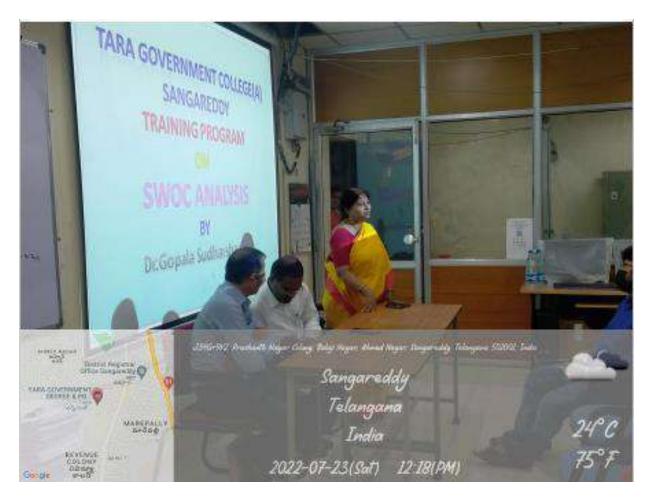

The principal formally inaugurated the workshop. Dr. Gopala Sudarshanam started the session by posing a question to the students if they know who they are and what their strengths are.

### **SWOC ANALYSIS**

- ❖ He talked about How to identify strengths
- Weaknesses
- Opportunities and
- Weaknesses
- ❖ How to find your goal in your life
- ❖ How to identify and pursuit one's goals

The second session was taken by Dr. K. Hussain, Assistant Professor of Political Science, GDC Siddipet (A). He took his session on Life skills.