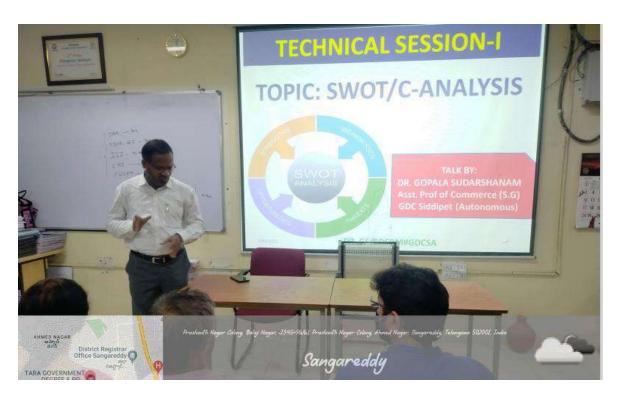

### **TECHNICAL SESSION-I**

### **TOPIC: SWOT/C-ANALYSIS**

The principal formally inaugurated the workshop. Dr. Gopala Sudarshanam started the session by posing a question to the students if they know who they are and what their strengths are.

### **SWOC ANALYSIS**

- ❖ He talked about How to identify strengths
- Weaknesses
- Opportunities and
- Weaknesses
- ❖ How to find your goal in your life
- ❖ How to identify and pursuit one's goals

The second session was taken by Dr. K. Hussain, Assistant Professor of Political Science, GDC Siddipet (A). He took his session on Life skills.