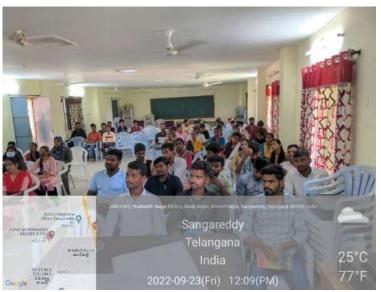

### One-day Workshop on Soft skills

Department of English conducted a one-day workshop on 23 July 2022. As part of the inaugural session Sri A. Vishweshwara Sharma introduced guests onto the dais and requested Ms. M. Praveena, Principal of the college to address the participants. After her inaugural words, the principal instructed the organising secretary Sri Md. Jaleel to start the workshop with his inaugural words. Sri Md. Jaleel, Assistant Professor of English and HoD, Department of English informed the audience about the objectives of the workshop.