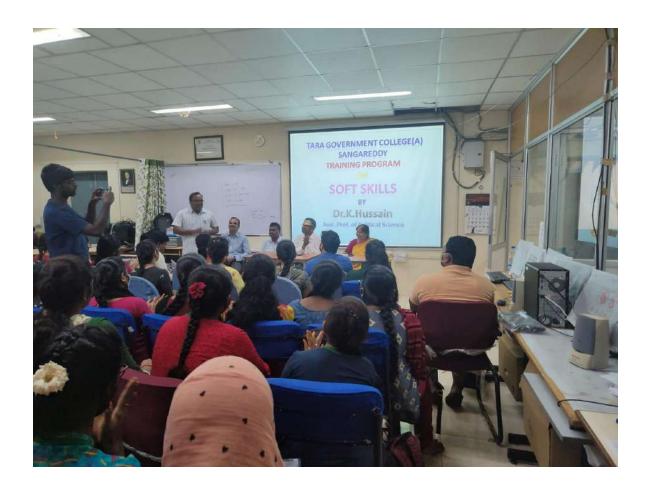

### **SWOC ANALYSIS**

- ❖ He talked about How to identify strengths
- Weaknesses
- Opportunities and
- Weaknesses
- ❖ How to find your goal in your life
- ❖ How to identify and pursuit one's goals

The second session was taken by Dr. K. Hussain, Assistant Professor of Political Science, GDC Siddipet (A). He took his session on Life skills.

- **❖** What are life skills?
- ❖ Importance of life?
- ❖ What are skills?
- ❖ How to develop life skills?
- Practical session

PPT presented by the resource person