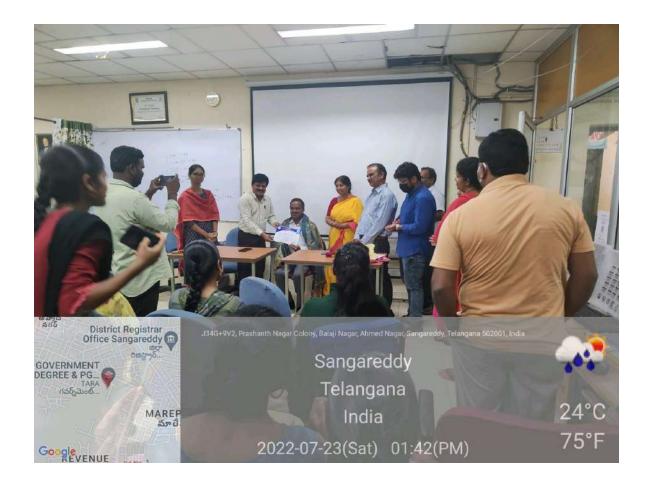

### One-day Workshop on Soft skills

Department of English conducted a one-day workshop on 23 July 2022. As part of the inaugural session Sri A. Vishweshwara Sharma introduced guests onto the dais and requested Ms. M. Praveena, Principal of the college to address the participants. After her inaugural words, the principal instructed the organising secretary Sri Md. Jaleel to start the workshop with his inaugural words. Sri Md. Jaleel, Assistant Professor of English and HoD, Department of English informed the audience about the objectives of the workshop.

### **Objectives**

- To sensitise importance of soft skills
- ❖ To make students learn, apply and benefit with soft skills
- ❖ To help students achieve their goals through sensitisation.

Sri Md. Jaleel introducing the objectives of the workshop