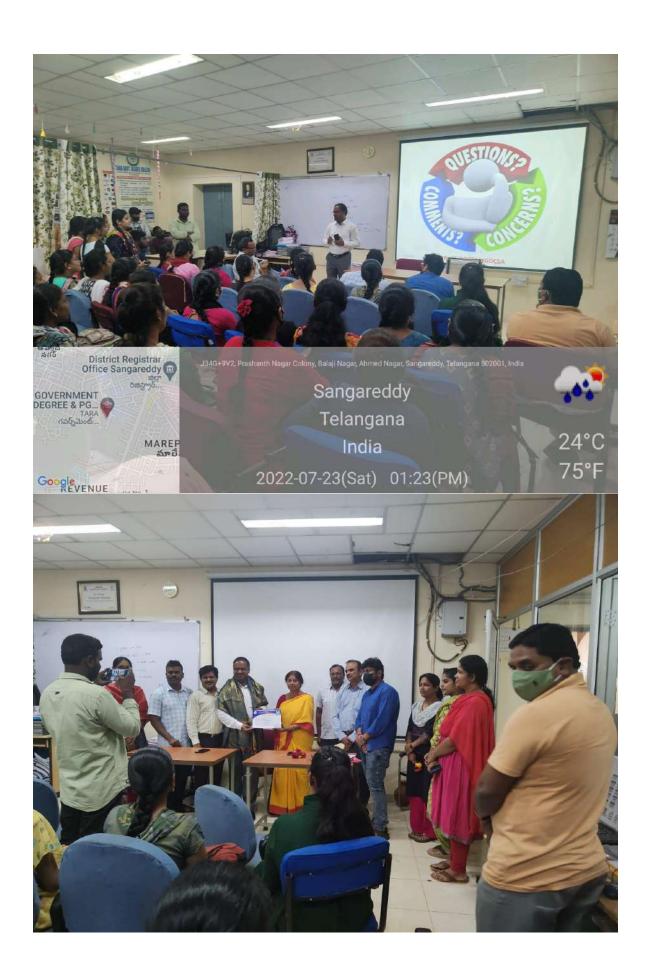

### One-day Workshop on Soft skills

Department of English conducted a one-day workshop on 23 July 2022. As part of the inaugural session Sri A. Vishweshwara Sharma introduced guests onto the dais and requested Ms. M. Praveena, Principal of the college to address the participants. After her inaugural words, the principal instructed the organising secretary Sri Md. Jaleel to start the workshop with his inaugural words. Sri Md. Jaleel, Assistant Professor of English and HoD, Department of English informed the audience about the objectives of the workshop.

The principal formally inaugurated the workshop. Dr. Gopala Sudarshanam started the session by posing a question to the students if they know who they are and what their strengths are.

### **SWOC ANALYSIS**

- ❖ He talked about How to identify strengths
- Weaknesses
- Opportunities and
- Weaknesses
- ❖ How to find your goal in your life
- ❖ How to identify and pursuit one's goals

The second session was taken by Dr. K. Hussain, Assistant Professor of Political Science, GDC Siddipet (A). He took his session on Life skills.