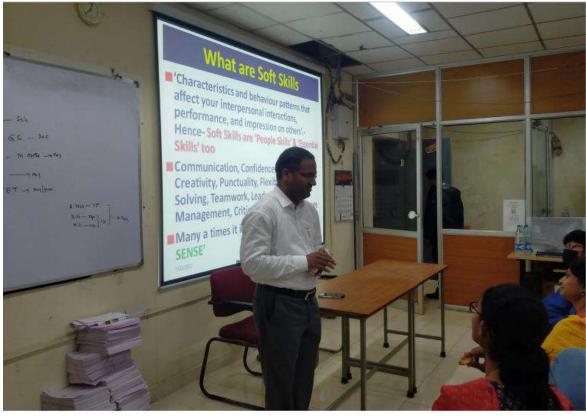

### What are Soft Skills

- ■'Characteristics and behaviour patterns that affect your interpersonal interactions, performance, and impression on others'.-Hence- Soft Skills are 'People Skills' & 'Essential Skills' too
- ■Communication, Confidence, Empathy,
  Creativity, Punctuality, Flexibility, Problem
  Solving, Teamwork, Leadership, Conflict
  Management, Critical thinking, Body Language
- ■Many a times it is an outcome of 'COMMON SENSE'