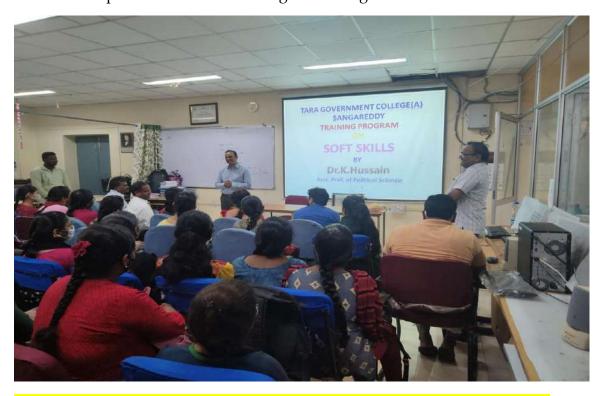

### **SWOC ANALYSIS**

- ❖ He talked about How to identify strengths
- Weaknesses
- Opportunities and
- Weaknesses
- ❖ How to find your goal in your life
- ❖ How to identify and pursuit one's goals

The second session was taken by Dr. K. Hussain, Assistant Professor of Political Science, GDC Siddipet (A). He took his session on Life skills.

- **❖** What are life skills?
- ❖ Importance of life?
- ❖ What are skills?
- ❖ How to develop life skills?
- Practical session

PPT presented by the resource person