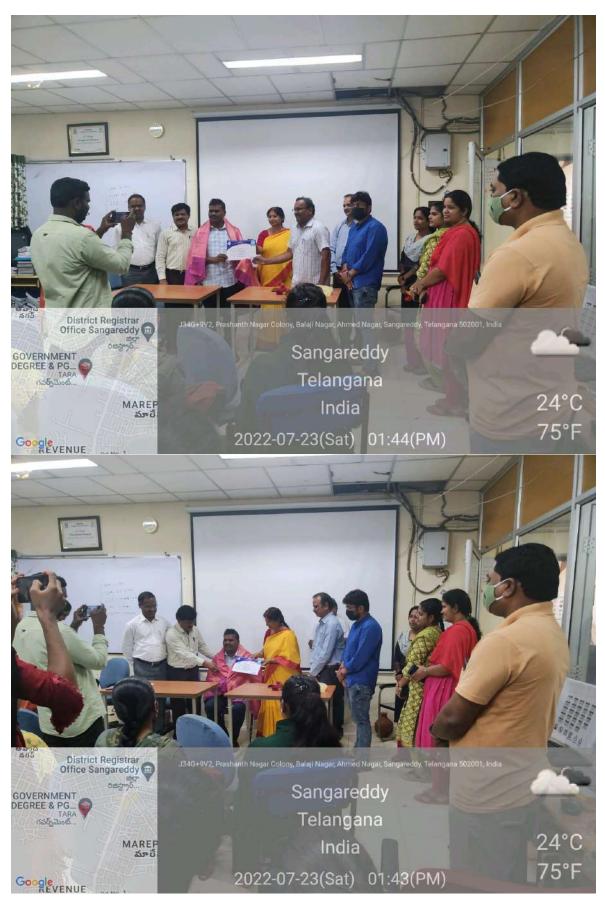

The principal formally inaugurated the workshop. Dr. Gopala Sudarshanam started the session by posing a question to the students if they know who they are and what their strengths are.

### **SWOC ANALYSIS**

- ❖ He talked about How to identify strengths
- Weaknesses
- Opportunities and
- Weaknesses
- ❖ How to find your goal in your life
- ❖ How to identify and pursuit one's goals

The second session was taken by Dr. K. Hussain, Assistant Professor of Political Science, GDC Siddipet (A). He took his session on Life skills.