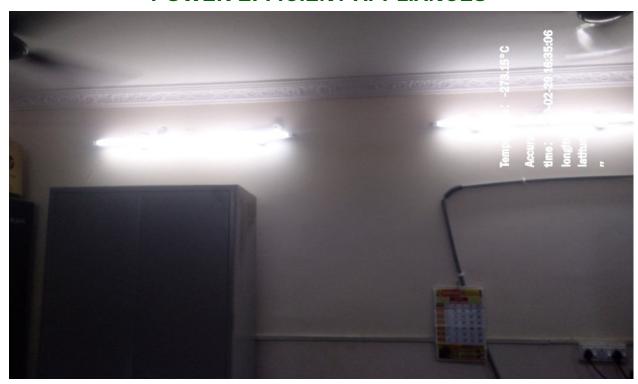

ts with the student volunteers take up various awareness programmes towards Anti Ragging, No Drugs, No Smoking, Harithaharam plantation and protecting the plants regularly.
- ♣ The three water harvesting pits burrowed will preserve the underground water and will be beneficial to the lush green campus during rainy and winter seasons.
- The institution under Green Audit Committee of the college will lok after the implementation of power efficiency measures by installing LED bulbs and Remote access power efficient tubes and fans in the regular classrooms to reduce the power consumption and thereby reducing the pollution further.

Sd/-PRINCIPAL

# ECO FRIENDLY PEDESTRIAN PATHWAYS









#### LUSH GREEN CAMPUS OF THE COLLEGE









HARVESTING PITS







### **POWER EFFICIENT APPLIANCES**











## **GOVERNMENT DEGREE COLLEGE, MULUGU**

## **DETAILS OF LED (power efficiency)PHOTOGRAPHS – ROOM WISE**

| S.NO | ROOM          | NO OF LED BULBS     |
|------|---------------|---------------------|
| 1    | TSKC LAB      | 6 LED BULBS         |
| 2    | ELL LAB       | 6 LED BULBS         |
| 3    | COMMERCE LAB  | 4 LED BULBS         |
| 4    | COMPUTER      | 4 LED BULBS         |
|      | SCIENCE LAB   |                     |
| 5    | LIBRARY       | 10 LED BULBS        |
| 6    | PRINCIPAL     | 13 BULBS( 6 BIG & 7 |
|      | CHAMBER       | SMALL)              |
| 7    | OFFICE        | 05 LED BULBS        |
| 8    | STAFF ROOM    | 05 LED BULBS        |
| 9    | VARANDAH      | 06 LED BULBS        |
| 10   | COLLEGE FRONT | 01 LED BULBS        |
|      | YARD          |