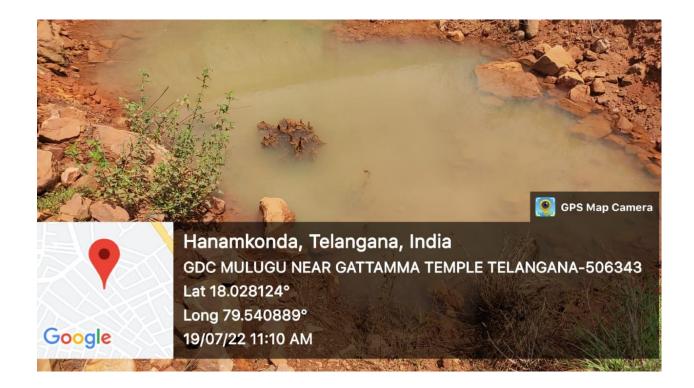

use of pedestrian pathways.
- NSS units with the student volunteers take up various awareness programmes towards Anti Ragging, No Drugs, No Smoking, Harithaharam plantation and protecting the plants regularly.
- ♣ The three water harvesting pits burrowed will preserve the underground water and will be beneficial to the lush green campus during rainy and winter seasons.
- The institution under Green Audit Committee of the college will lok after the implementation of power efficiency measures by installing LED bulbs and Remote access power efficient tubes and fans in the regular classrooms to reduce the power consumption and thereby reducing the pollution further.

Sd/-PRINCIPAL

# ECO FRIENDLY PEDESTRIAN PATHWAYS









#### LUSH GREEN CAMPUS OF THE COLLEGE









HARVESTING PITS







### **POWER EFFICIENT APPLIANCES**











## **GOVERNMENT DEGREE COLLEGE, MULUGU**

## **DETAILS OF LED (power efficiency)PHOTOGRAPHS – ROOM WISE**

| S.NO | ROOM          | NO OF LED BULBS     |
|------|---------------|---------------------|
| 1    | TSKC LAB      | 6 LED BULBS         |
| 2    | ELL LAB       | 6 LED BULBS         |
| 3    | COMMERCE LAB  | 4 LED BULBS         |
| 4    | COMPUTER      | 4 LED BULBS         |
|      | SCIENCE LAB   |                     |
| 5    | LIBRARY       | 10 LED BULBS        |
| 6    | PRINCIPAL     | 13 BULBS( 6 BIG & 7 |
|      | CHAMBER       | SMALL)              |
| 7    | OFFICE        | 05 LED BULBS        |
| 8    | STAFF ROOM    | 05 LED BULBS        |
| 9    | VARANDAH      | 06 LED BULBS        |
| 10   | COLLEGE FRONT | 01 LED BU