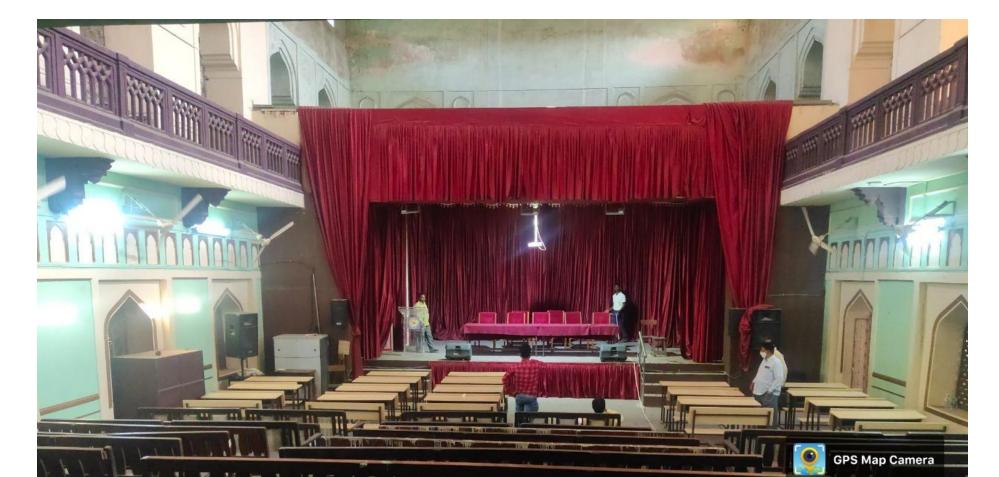

Hyderabad, Telangana, India AUDITORIUM, GOVERNMENT CITY COLLEGE, AH43, High Court, Ghansi Bazaar, Hyderabad, Telangana 500064, India Lat 17.36863° Long 78.470364° 09/03/22 03:56 PM

Hyderabad, Telangana, India High Court Administrative Block, NH 44, High Court, Ghansi Bazaar, Hyderabad, Telangana 500066, India Lat 17.369302° Long 78.470216° 09/03/22 03:54 PM