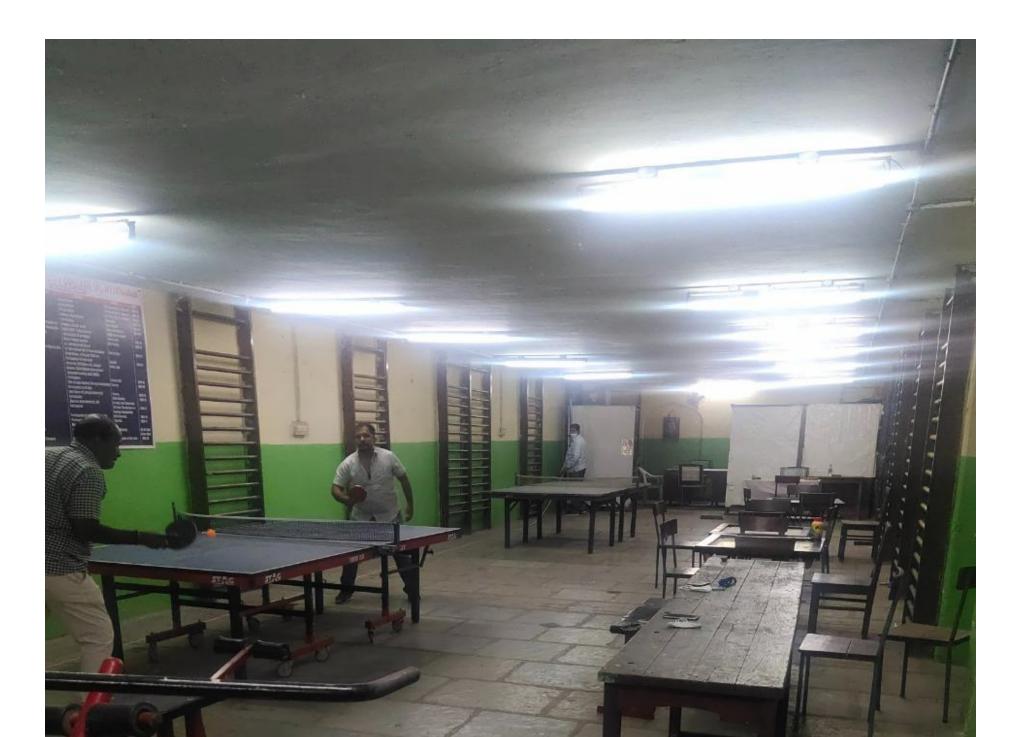

#### Hyderabad, Telangana, India

Quli Qutub Shah Stadium, road, opp. City College Road, High Court, Ghansi Bazaar, Hyderabad, Telangana 500002, India Lat 17.367868° Long 78.469272° 22/12/23 01:36 PM GMT +05:30