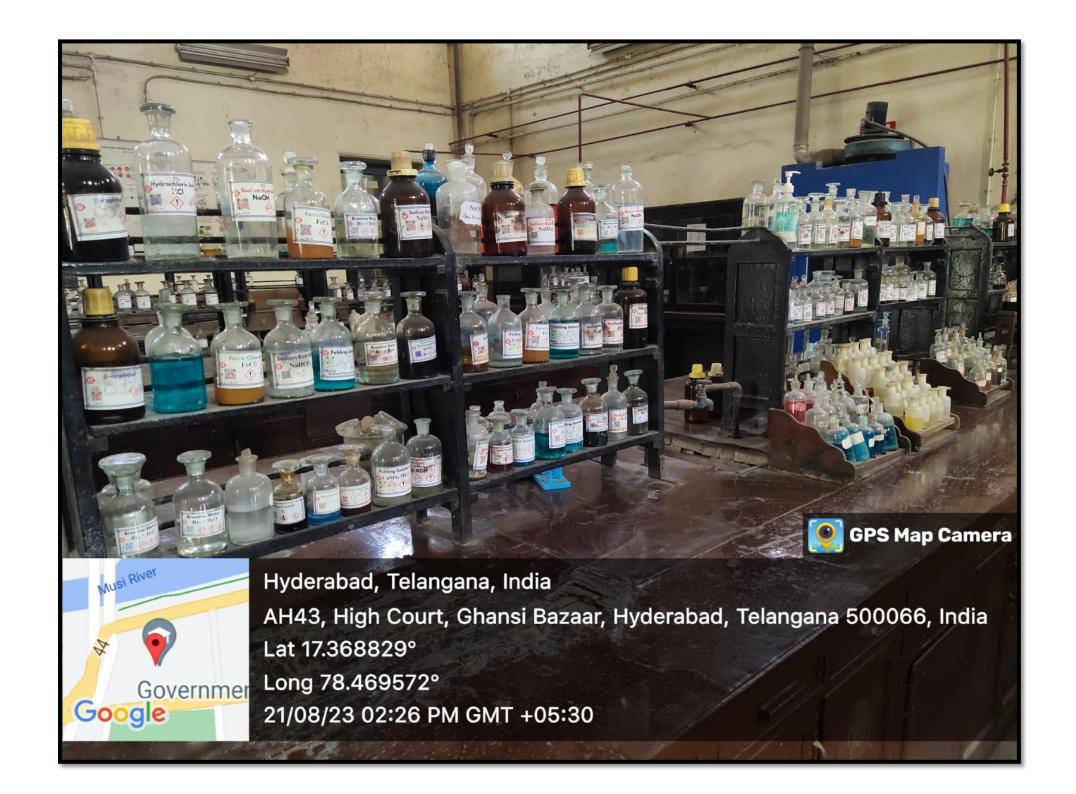

ysical Facilities

#### 4.1.1 The Institution has adequate infrastructure and other **facilities**

| S.No. | Laboratory              |
|-------|-------------------------|
| 1.    | Physics                 |
| 2.    | Chemistry               |
| 3.    | Botany                  |
| 4.    | Zoology                 |
| 5.    | Biochemistry            |
| 6.    | Biotechnology           |
| 7.    | Microbiology            |
| 8.    | <b>Computer Science</b> |
| 9.    | TSKC                    |
| 10.   | <b>Commerce Lab</b>     |
| 11.   | English Language Lab    |



### Physics Laboratory







Governmen

Hyderabad, Telangana, India

AH43, High Court, Ghansi Bazaar, Hyderabad, Telangana 500066, India Lat 17.368697°

Long 78.46954°

21/08/23 02:34 PM GMT +05:30



## Chemistry Laboratory







## Botany Laboratory













### Zoology Laboratory







# Bio-Chemistry Laboratory





## Bio-Technology Laboratory





## Microbiology Laboratory







# Computer Science Laboratory

















## TSKC Lab





### Commerce Lab







# English Language Lab





### ICT Classrooms









#### GOVERNMENT DEGREE COLLEGE(A) SIDDIPET

DEPARTMENT OF PHYSICS

Types of crystal bonding and their characteristics

Dr CH Madhusudan

GPS Map Camera



Hyderabad, Telangana, India

18/02/22 03:59 PM

AH43, High Court, Ghansi Bazaar, Hyderabad, Telangana 500066, India Lat 17.368278° Long 78.469534°