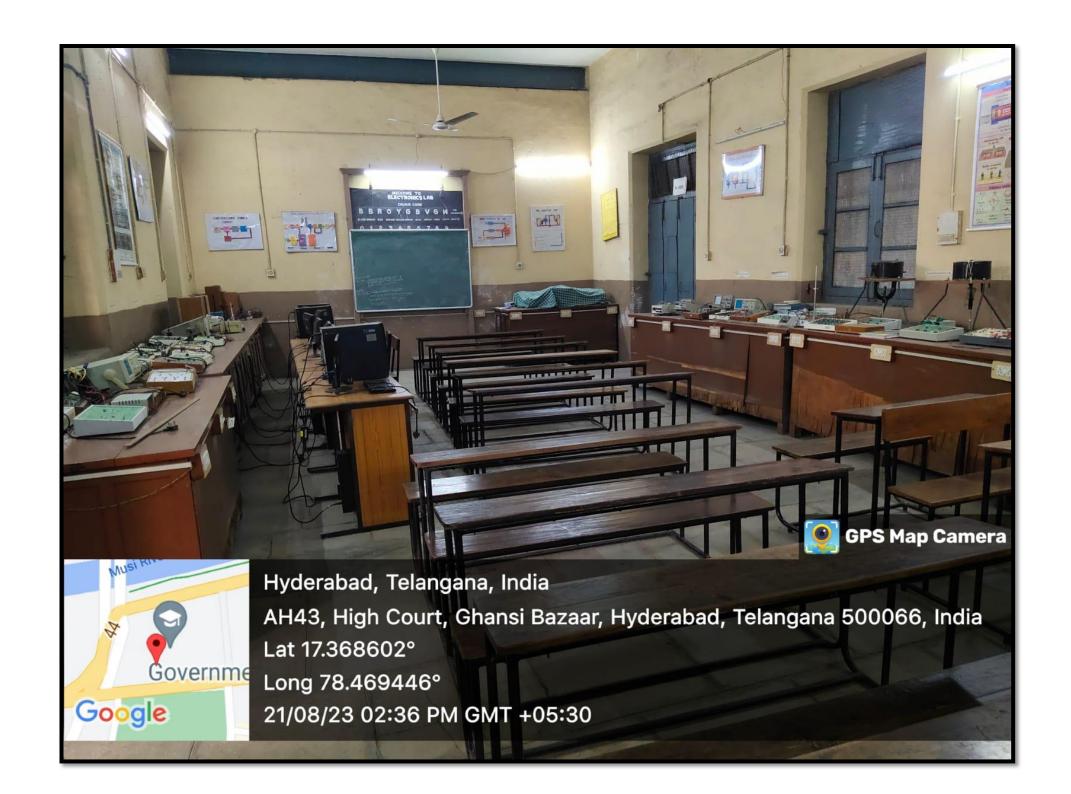

### Physics Laboratory

Governmen

Hyderabad, Telangana, India

AH43, High Court, Ghansi Bazaar, Hyderabad, Telangana 500066, India Lat 17.368697°

Long 78.46954°

21/08/23 02:34 PM GMT +05:30