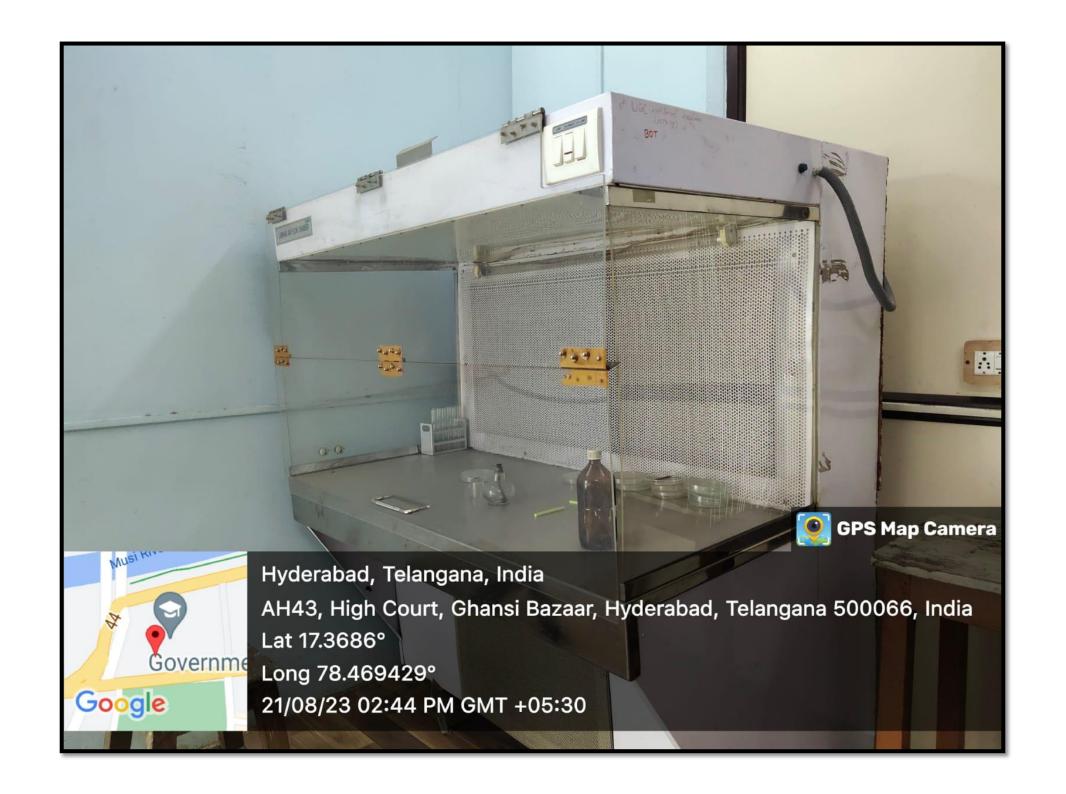

The Institution has adequate infrastructure and other **facilities**

| S.No. | Laboratory              |
|-------|-------------------------|
| 1.    | Physics                 |
| 2.    | Chemistry               |
| 3.    | Botany                  |
| 4.    | Zoology                 |
| 5.    | Biochemistry            |
| 6.    | Biotechnology           |
| 7.    | Microbiology            |
| 8.    | <b>Computer Science</b> |
| 9.    | TSKC                    |
| 10.   | <b>Commerce Lab</b>     |
| 11.   | English Language Lab    |



### Physics Laboratory







Governmen

Hyderabad, Telangana, India

AH43, High Court, Ghansi Bazaar, Hyderabad, Telangana 500066, India Lat 17.368697°

Long 78.46954°

21/08/23 02:34 PM GMT +05:30



## Chemistry Laboratory







## Botany Laboratory













### Zoology Laboratory







# Bio-Chemistry Laboratory





## Bio-Technology Laboratory





## Microbiology Laboratory







# Computer Science Laboratory

















## TSKC Lab





### Commerce Lab







# English Language Lab





### ICT Classrooms









#### GOVERNMENT DEGREE COLLEGE(A) SIDDIPET

DEPARTMENT OF PHYSICS

Types of crystal bonding and their characteristics

Dr CH Madhusudan

GPS Map Camera



Hyderabad, Telangana, India

18/02/22 03:59 PM

AH43, High Court, Ghansi Bazaar, Hyderabad, Telangana 500066, India Lat 17.368278° Long 78.469534°