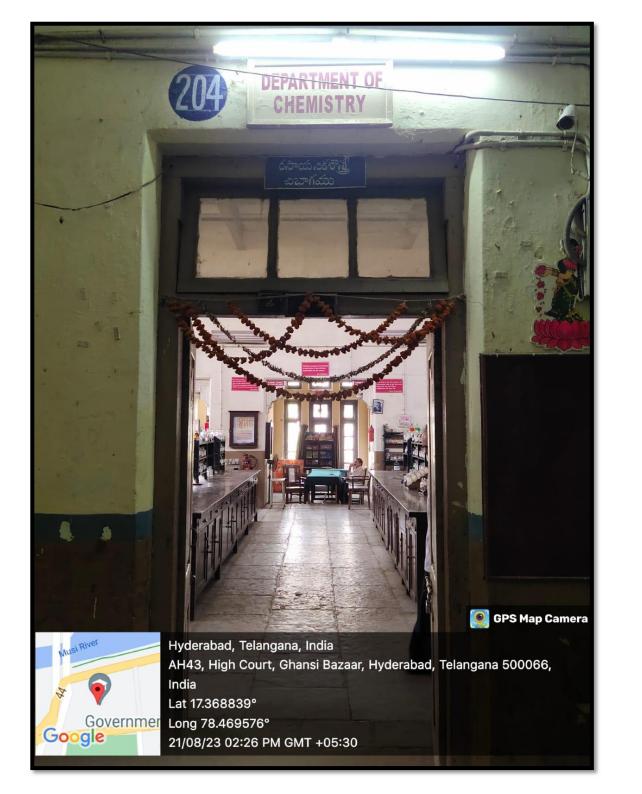

Physical Facilities

#### 4.1.1 The Institution has adequate infrastructure and other **facilities**

| S.No. | Laboratory              |
|-------|-------------------------|
| 1.    | Physics                 |
| 2.    | Chemistry               |
| 3.    | Botany                  |
| 4.    | Zoology                 |
| 5.    | Biochemistry            |
| 6.    | Biotechnology           |
| 7.    | Microbiology            |
| 8.    | <b>Computer Science</b> |
| 9.    | TSKC                    |
| 10.   | <b>Commerce Lab</b>     |
| 11.   | English Language Lab    |



### Physics Laboratory







Governmen

Hyderabad, Telangana, India

AH43, High Court, Ghansi Bazaar, Hyderabad, Telangana 500066, India Lat 17.368697°

Long 78.46954°

21/08/23 02:34 PM GMT +05:30



## Chemistry Laboratory







## Botany Laboratory













### Zoology Laboratory







# Bio-Chemistry Laboratory





## Bio-Technology Laboratory





## Microbiology Laboratory







# Computer Science Laboratory

















## TSKC Lab





### Commerce Lab







# English Language Lab





### ICT Classrooms









#### GOVERNMENT DEGREE COLLEGE(A) SIDDIPET

DEPARTMENT OF PHYSICS

Types of crystal bonding and their characteristics

Dr CH Madhusudan

GPS Map Camera



Hyderabad, Telangana, India

18/02/22 03:59 PM

AH43, High Court, Ghansi Bazaar, Hyderabad, Telangana 500066, India Lat 17.368278° Long 78.469534°