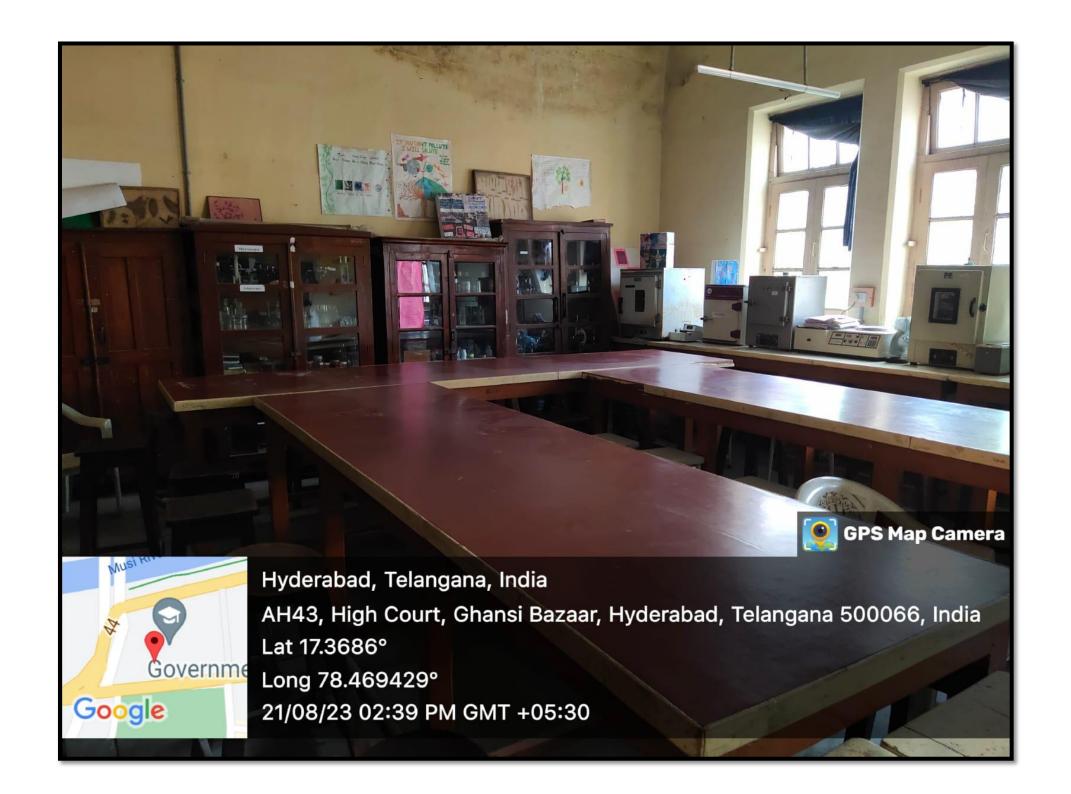

1 The Institution has adequate infrastructure and other **facilities**

| S.No. | Laboratory              |
|-------|-------------------------|
| 1.    | Physics                 |
| 2.    | Chemistry               |
| 3.    | Botany                  |
| 4.    | Zoology                 |
| 5.    | Biochemistry            |
| 6.    | Biotechnology           |
| 7.    | Microbiology            |
| 8.    | <b>Computer Science</b> |
| 9.    | TSKC                    |
| 10.   | <b>Commerce Lab</b>     |
| 11.   | English Language Lab    |



### Physics Laboratory







Governmen

Hyderabad, Telangana, India

AH43, High Court, Ghansi Bazaar, Hyderabad, Telangana 500066, India Lat 17.368697°

Long 78.46954°

21/08/23 02:34 PM GMT +05:30



## Chemistry Laboratory







## Botany Laboratory













### Zoology Laboratory







# Bio-Chemistry Laboratory





## Bio-Technology Laboratory





## Microbiology Laboratory







# Computer Science Laboratory

















## TSKC Lab





### Commerce Lab







# English Language Lab





### ICT Classrooms









#### GOVERNMENT DEGREE COLLEGE(A) SIDDIPET

DEPARTMENT OF PHYSICS

Types of crystal bonding and their characteristics

Dr CH Madhusudan

GPS Map Camera



Hyderabad, Telangana, India

18/02/22 03:59 PM

AH43, High Court, Ghansi Bazaar, Hyderabad, Telangana 500066, India Lat 17.368278° Long 78.469534°