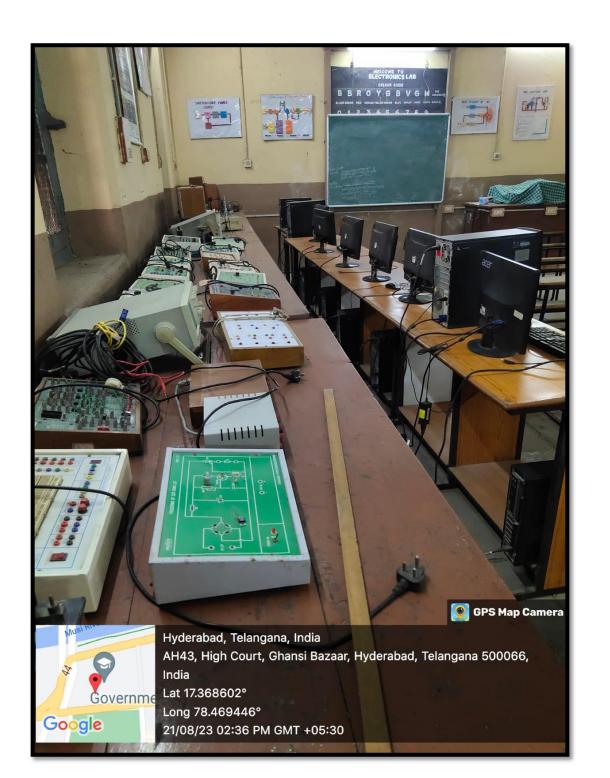

### Physics Laboratory

Governmen

Hyderabad, Telangana, India

AH43, High Court, Ghansi Bazaar, Hyderabad, Telangana 500066, India Lat 17.368697°

Long 78.46954°

21/08/23 02:34 PM GMT +05:30