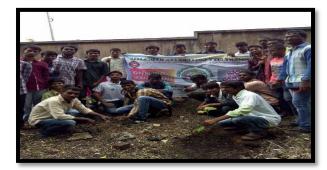

| Swatch Bharat Committee |                        |          |
|-------------------------|------------------------|----------|
| 1                       | Sri. M. Anil Kumar     | Convenor |
| 2                       | Dr. J. Ratna Prabhakar | Member   |
|                         | Sri. S. Vara Prasad    |          |
| 3                       | Babu                   | Member   |
| 4                       | Smt. P. Pushpalatha    | Member   |
| 5                       | Smt. Sasikala Lankella | Member   |
|                         | Sri. K.L.V. Vara       |          |
| 6                       | Prasada Rao            | Member   |
|                         |                        | Student  |
| 7                       | K Mounika, B A HEP     | Member   |
| 8                       | Miss. Sumana Yadagiri  | Member   |

| Haritha Haram Committee |                        |          |
|-------------------------|------------------------|----------|
| 1                       | Sri. M. Anil Kumar     | Convenor |
| 2                       | Dr. J. Ratna Prabhakar | Member   |
|                         | Sri. S. Vara Prasad    |          |
| 3                       | Babu                   | Member   |
| 4                       | Smt. V. Sunitha        | Member   |
| 5                       | Smt. P. Pushpalatha    | Member   |
|                         | B Jyothi, B.Com        | Student  |
| 6                       | General                | Member   |
|                         | Sri. K.L.V. Vara       |          |
| 7                       | Prasada Rao            | Member   |
| 8                       | Dr. Raga Sudha Tayya   | Member   |