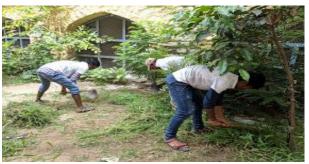

| Swatch Bharat Committee |                        |          |
|-------------------------|------------------------|----------|
| 1                       | Sri. M. Anil Kumar     | Convenor |
| 2                       | Dr. J. Ratna Prabhakar | Member   |
|                         | Sri. S. Vara Prasad    |          |
| 3                       | Babu                   | Member   |
| 4                       | Smt. P. Pushpalatha    | Member   |
| 5                       | Smt. Sasikala Lankella | Member   |
|                         | Sri. K.L.V. Vara       |          |
| 6                       | Prasada Rao            | Member   |
|                         |                        | Student  |
| 7                       | K Mounika, B A HEP     | Member   |
| 8                       | Miss. Sumana Yadagiri  | Member   |