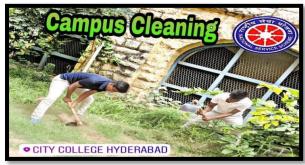

| Swatch Bharat Committee |                        |          |
|-------------------------|------------------------|----------|
| 1                       | Sri. M. Anil Kumar     | Convenor |
| 2                       | Dr. J. Ratna Prabhakar | Member   |
|                         | Sri. S. Vara Prasad    |          |
| 3                       | Babu                   | Member   |
| 4                       | Smt. P. Pushpalatha    | Member   |
| 5                       | Smt. Sasikala Lankella | Member   |
|                         | Sri. K.L.V. Vara       |          |
| 6                       | Prasada Rao            | Member   |
|                         |                        | Student  |
| 7                       | K Mounika, B A HEP     | Member   |
| 8                       | Miss. Sumana Yadagiri  | Member   |

| Haritha Haram Committee |                        |          |
|-------------------------|------------------------|----------|
| 1                       | Sri. M. Anil Kumar     | Convenor |
| 2                       | Dr. J. Ratna Prabhakar | Member   |
|                         | Sri. S. Vara Prasad    |          |
| 3                       | Babu                   | Member   |
| 4                       | Smt. V. Sunitha        | Member   |
| 5                       | Smt. P. Pushpalatha    | Member   |
|                         | B Jyothi, B.Com        | Student  |
| 6                       | General                | Member   |
|                         | Sri. K.L.V. Vara       |          |
| 7                       | Prasada Rao            | Member   |
| 8                       | Dr. Raga Sudha Tayya   | Member   |