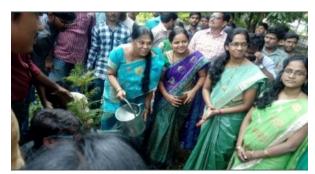

| Haritha Haram Committee |                        |          |
|-------------------------|------------------------|----------|
| 1                       | Sri. M. Anil Kumar     | Convenor |
| 2                       | Dr. J. Ratna Prabhakar | Member   |
|                         | Sri. S. Vara Prasad    |          |
| 3                       | Babu                   | Member   |
| 4                       | Smt. V. Sunitha        | Member   |
| 5                       | Smt. P. Pushpalatha    | Member   |
|                         | B Jyothi, B.Com        | Student  |
| 6                       | General                | Member   |
|                         | Sri. K.L.V. Vara       |          |
| 7                       | Prasada Rao            | Member   |
| 8                       | Dr. Raga Sudha Tayya   | Member   |