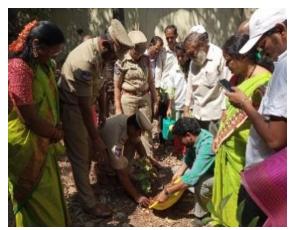

| Dr K Mallikarjun Rao  | Member   |
| 3     | Dr.Easam Saraiah Dora | Member   |
| 4     | Dr.S.Jhansi Rani      | Member   |
| 5     | Dr.A.Shankar Kumar    | Member   |
| 6     | S Nandhini            | Student  |
|       | BCOM                  |          |
| 7     | S lavan kumar         | Student  |
|       | BCom                  |          |

| Green club |                          |  |
|------------|--------------------------|--|
| 1          | Botany Department        |  |
| 2          | Microbiology Department  |  |
| 3          | Biotechnology Department |  |
| 4          | Biochemistry Department  |  |
| 5          | K Shireesha MBBC         |  |
| 6          | K Sruthi MBBC            |  |



## Students Participation in different activities through college committees