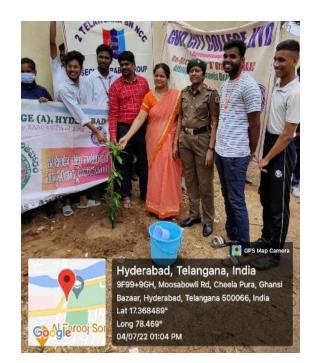

## Students Participation in different activities through college committees

Hyderabad, Telangana, India 9F99-6V3, near Government City College, High Court, Ghansi Bazaar, Hyderabad, Telangana 500064, India Lat 17388999\* Long 78.470108\* 22/04/22 12:38 PM