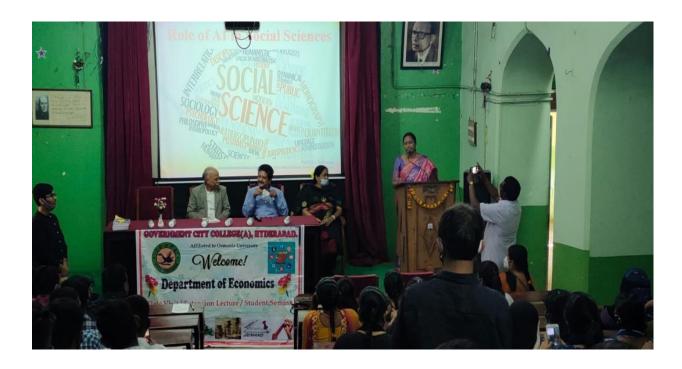

Indiatourism Hyderabad
Ministry of Tourism, Government of India &
Department of Commerce, Tourism & Management
Government City College, Hyderabad

### Interactive online webinar

## Trends and opportunities in Travel and Tourism Industry

Post Covid Perspective
Thursday, 23rd July, 04.00pm

## **Speakers**

Madhava Kumar Turumella Satarupa Datta
International business Assistant Director
consultant, London,UK

CHIEF PATRON: SHRI NAVEEN MITTAL, IAS
COMMISSIONER OF COLLEGIATE EDUCATION
GOVERNMENT OF TELANGANA