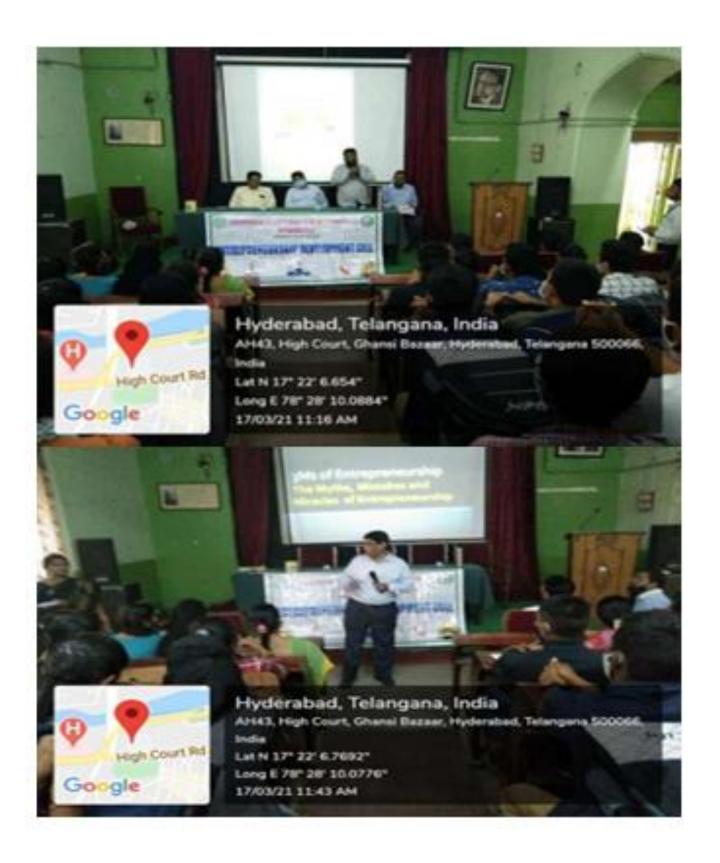

## Workshop on Entrepreneurship Development

Topic: 3 M's of Entrepreneurship (Myths, Mistakes & Miracles)

> Date:17/03/2021, Wednesday Time:10.30-12.00 PM Venue: A.V.Hall

Dr.P.Bala Bhaskar Principal

Prof.T.Krishna Kumar Osmania University, Hyderabad

Dr.J.Ratna Prabhakar Head, Dept. of Commerce &Business Managment

Dr.K.Mallikarjuna Rao Convener-EDC

Dr.R.Sridhar Mr.Gajendera Babu PGK

Ms.B.Suchetha Ms.Shailaja Ms.Iffath Unnisa Begum **Organizaing Committee** 