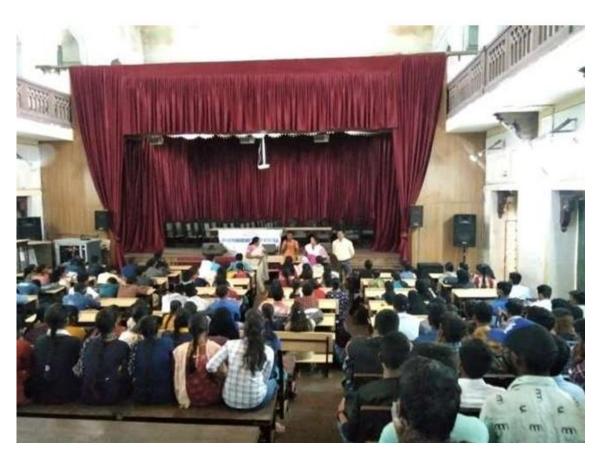

## Workshop on Entrepreneurship Development

Topic: 3 M's of Entrepreneurship (Myths, Mistakes & Miracles)

> Date:17/03/2021, Wednesday Time:10.30-12.00 PM Venue: A.V.Hall

Dr.P.Bala Bhaskar Principal

Prof.T.Krishna Kumar Osmania University, Hyderabad

Dr.J.Ratna Prabhakar Head, Dept. of Commerce &Business Managment

Dr.K.Mallikarjuna Rao Convener-EDC

Dr.R.Sridhar Mr.Gajendera Babu PGK

Ms.B.Suchetha Ms.Shailaja Ms.Iffath Unnisa Begum **Organizaing Committee** 