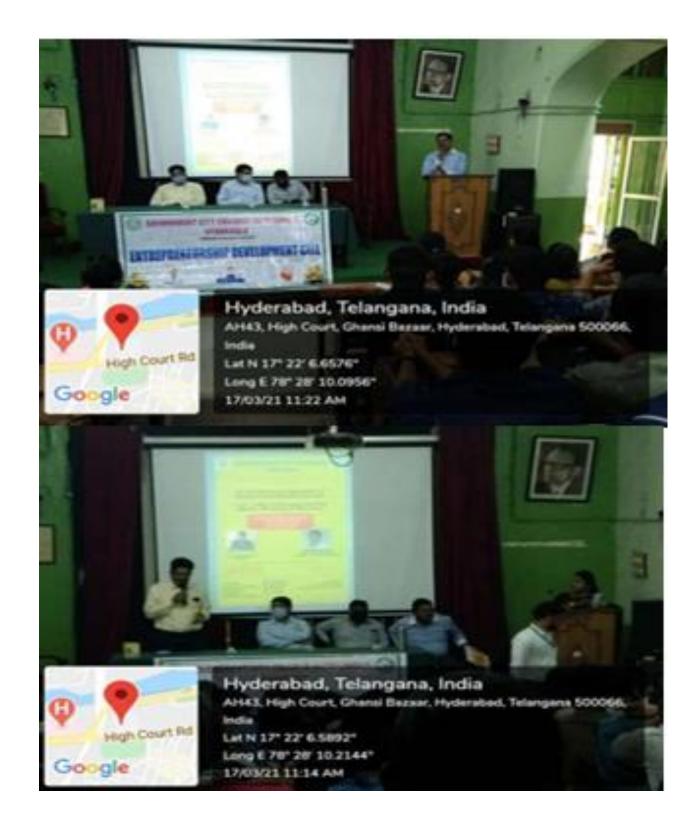

## Workshop on Entrepreneurship Development

Topic: 3 M's of Entrepreneurship (Myths, Mistakes & Miracles)

> Date:17/03/2021, Wednesday Time:10.30-12.00 PM Venue: A.V.Hall

Dr.P.Bala Bhaskar Principal

Prof.T.Krishna Kumar Osmania University, Hyderabad

Dr.J.Ratna Prabhakar Head, Dept. of Commerce &Business Managment

Dr.K.Mallikarjuna Rao Convener-EDC

Dr.R.Sridhar Mr.Gajendera Babu PGK

Ms.B.Suchetha Ms.Shailaja Ms.Iffath Unnisa Begum **Organizaing Committee** 