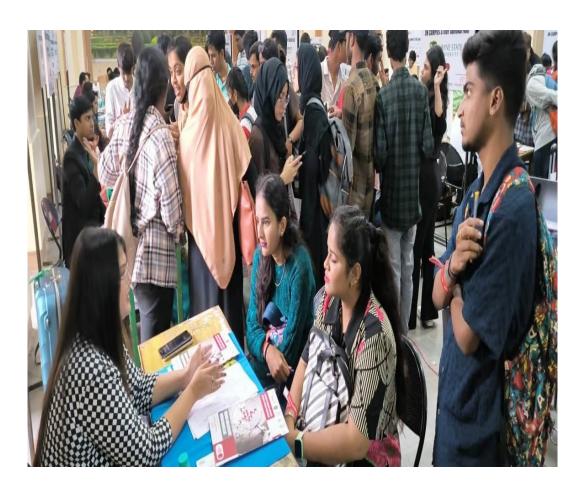

### වධ්ල් වద్యపై అవ్πాహిన్ కు 'జి-సెల్'

 గవర్నమెంట్ సిటీ కళాశాలలో పర్వాటు వేద న్యూస్, చాల్మనార్:

విదేశాలలో ఉన్నత విద్య చదువుకుని ఉద్యోగాలు పొందాలనుకుంటున్న డిగ్ర్ విద్యార్మలకు కూడా ఎన్నో అవకాశాలున్నాయని గ్లోబల్ ఎద్యుకేషన్ కెరీర్స్ ఫోరమ్ వ్యవస్థాపకులు విజయన్ నాయర్ అన్నారు. హైదరాబాద్ డ్రభుత్వ సిటీ కాలేజీ కెరీర్ గైడెన్స్ సెల్ అధ్వర్యంలో శుక్రవారం జరిగిన ఒక డ్రవేక్యక కార్యక్రమంలో అయన ముఖ్య అతిథిగా పాల్గాని మాట్లాడారు. సరైన అవగాహనతో డ్రయత్నిస్తే తమ అకాంక్షను నెరవేర్చుకోవచ్చని

చెప్పారు. విదేశ్ విశ్వ విద్యాలయాలలో కేవలం

ఇంజినీరింగ్ విద్యార్థులే కాక, ప్రభుత్వ డిగ్రీ

కాలేజీలల్లో డిగ్రీ పూర్తి చేసిన వారు కూడా

అర్హులేనని పేర్కొన్నారు. వారికి అందుకు తగిన కోర్సులు, విశ్వ విద్యాలయాలు, ఫీజులు తదితర సమాచారంతో పాటు, అర్హకా చరీక్షలకు అవసరమైన తర్ఫీదు కూడా తమ సంస్థ అందిస్తుందని తెలిపారు. ఇష్టటివరకు తమ సంస్థ కార్యాలయంలో విద్యార్ములకు కౌన్సెలింగ్ నిర్వహిస్తున్న తాము సిటీ కాలేజీలో స్రారంభించిన జి-సెల్ ద్వారా అవగాహన కల్పిస్తామని వివరించారు. తమ ఫోరమ్ కి చైర్మన్ గా ఉన్న కమిషనర్ నమీన్ మిత్తల్ తమకు ఎల్లప్పుదూ స్ఫూర్తినందిస్తారని వెల్లడించారు. కాలేజీ వైస్ (పిన్సిపాల్ దా.విష్లవ్ దత్ శుక్లా అధ్యక్షతన జరిగిన

కార్యక్రమాన్ని దా. పద్మా అనూరాధ సమన్వయం చేశారు. గత సంవత్సరం తమ కాలేజీలో నిర్వహించిన అవగాహన సదస్సుల వల్ల 40 మంది విద్యార్థులు అమెరికా, ట్రిటన్, అస్ట్రేలియా, కెనదా తదితర దేశాలలో ఉన్నత విద్యకోసం వెళ్లారని స్పష్టం చేశారు. ఈ సంవత్సరం ఇప్పటికే 84 మంది విద్యార్థులు తగిన అర్హతా పరీక్షలు పాసై లెటర్ అఫ్ రికమందేషన్లు కూడా తీసుకున్నారని డా.అనూరాధ తెలిపారు. శుక్రవారం ప్రారంభమైన జి-సెల్లో తొలిరోజు కొందరు విద్యార్థులు ముఖాముఖీలో విదేశీ విశ్వవిద్యాలయాల గురించి అడిగి తెలుసుకున్నారు. కార్యక్రమంలో ఫోరం కార్యదర్శి లక్ష్మీ నారాయణ, కవితా ఆస్థానా, చిన్ని కృష్ణ, దా.నాగరాజు, శివ తదితరులు పాల్గొన్నారు.