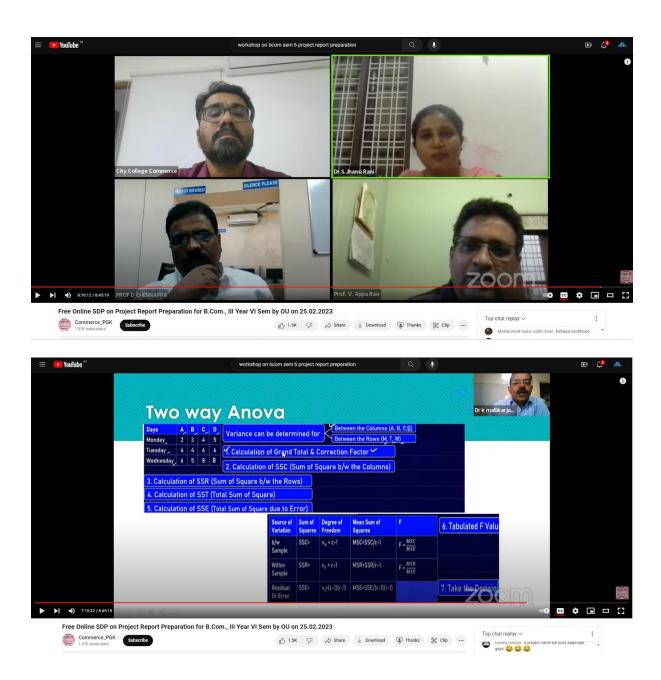

#### Pro L. Madan Mohan

Associate Professor Vishwa Vishwani Institute of Systems & Mngt

Organized by IQAC & TSKC

Free Online SDP on Project Report Preparation for B.Com., III Year VI Sem by OU on 25.02.2023

Free Online SDP on Project Report Preparation for B.Com., III Year VI Sem by OU on 25.02.2023

#### **Youtube Link**

https://www.youtube.com/live/IB85e0Wx9xU?si=y-96Fef1K39UDrb9