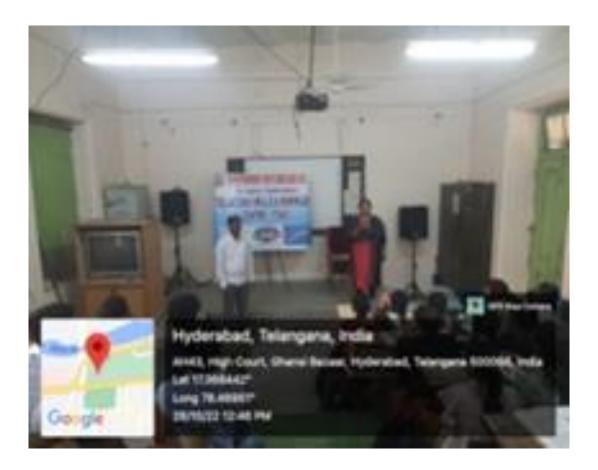

#### **Government City** College(A), Hyderabad

Telangana Skill and Knowledge Centre (TSKC) with Jeevanopadhi.com

Conducting

" Orientation Programme on Tally Essentials, Professional Tally and SAP"

T.Malleshwara Gupta

Regional Manager Tally Education Private Limited Telangana & AP States

K.Ramesh Chandra Gupta

Date: 03-09-2022 Time:12.30 pm Venue: MANA TV Hall

P.Srinivas

Dr.S.Jhansi Rani **TSKC Coordinator**  Principal

Dr.P.Bala Bhaskar

**Organising Committee** 

Dr. J.Neeraja , Dr.Krishna Chandra Keerthi, Dr.D.Nagaraju, CH. Vidya, Dr.Y. Vasudev Reddy

**TSKC MENTOR** 