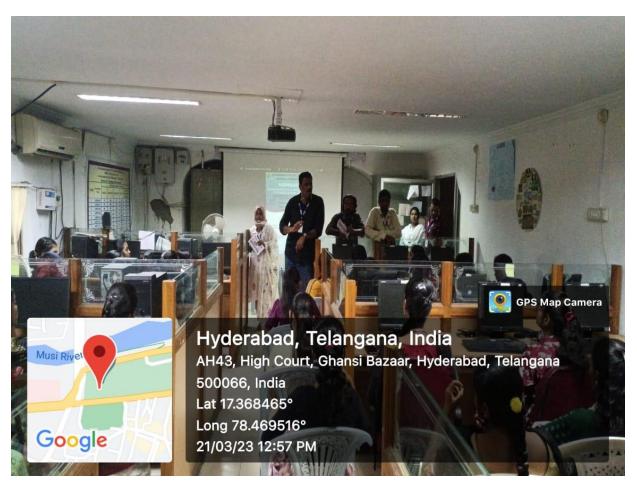

# APTITUDE AND REASONING

Ву

Trainer Name:- Jannu Rajesh

25 to 26 November, 2022 10:00a.m. to 4:00 p.m. VENUE: A.V Hall

Only TASK Registered Students can attend

TELANGANA SKILLS & KNOWLEDGE CENTRE(TSKC)

Dr. S. Jhansi Rani