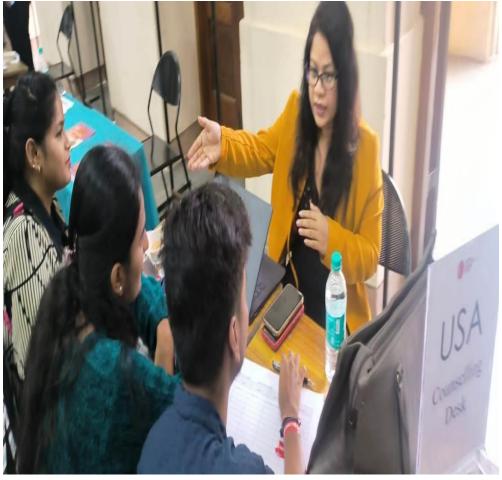

### වධ්ල් වద్యపై అవ్πాహిన్ కు 'జి-సెల్'

 గవర్నమెంట్ సిటీ కళాశాలలో పర్వాటు వేద న్యూస్, చాల్మనార్:

విదేశాలలో ఉన్నత విద్య చదువుకుని ఉద్యోగాలు పొందాలనుకుంటున్న డిగ్ర్ విద్యార్మలకు కూడా ఎన్నో అవకాశాలున్నాయని గ్లోబల్ ఎద్యుకేషన్ కెరీర్స్ ఫోరమ్ వ్యవస్థాపకులు విజయన్ నాయర్ అన్నారు. హైదరాబాద్ డ్రభుత్వ సిటీ కాలేజీ కెరీర్ గైడెన్స్ సెల్ అధ్వర్యంలో శుక్రవారం జరిగిన ఒక డ్రవేక్యక కార్యక్రమంలో అయన ముఖ్య అతిథిగా పాల్గాని మాట్లాడారు. సరైన అవగాహనతో డ్రయత్నిస్తే తమ అకాంక్షను నెరవేర్చుకోవచ్చని

చెప్పారు. విదేశ్ విశ్వ విద్యాలయాలలో కేవలం

ఇంజినీరింగ్ విద్యార్థులే కాక, ప్రభుత్వ డిగ్రీ

కాలేజీలల్లో డిగ్రీ పూర్తి చేసిన వారు కూడా

అర్హులేనని పేర్కొన్నారు. వారికి అందుకు తగిన కోర్సులు, విశ్వ విద్యాలయాలు, ఫీజులు తదితర సమాచారంతో పాటు, అర్హకా చరీక్షలకు అవసరమైన తర్ఫీదు కూడా తమ సంస్థ అందిస్తుందని తెలిపారు. ఇష్టటివరకు తమ సంస్థ కార్యాలయంలో విద్యార్ములకు కౌన్సెలింగ్ నిర్వహిస్తున్న తాము సిటీ కాలేజీలో స్రారంభించిన జి-సెల్ ద్వారా అవగాహన కల్పిస్తామని వివరించారు. తమ ఫోరమ్ కి చైర్మన్ గా ఉన్న కమిషనర్ నమీన్ మిత్తల్ తమకు ఎల్లప్పుదూ స్ఫూర్తినందిస్తారని వెల్లడించారు. కాలేజీ వైస్ (పిన్సిపాల్ దా.విష్లవ్ దత్ శుక్లా అధ్యక్షతన జరిగిన

కార్యక్రమాన్ని దా. పద్మా అనూరాధ సమన్వయం చేశారు. గత సంవత్సరం తమ కాలేజీలో నిర్వహించిన అవగాహన సదస్సుల వల్ల 40 మంది విద్యార్థులు అమెరికా, ట్రిటన్, అస్ట్రేలియా, కెనదా తదితర దేశాలలో ఉన్నత విద్యకోసం వెళ్లారని స్పష్టం చేశారు. ఈ సంవత్సరం ఇప్పటికే 84 మంది విద్యార్థులు తగిన అర్హతా పరీక్షలు పాసై లెటర్ అఫ్ రికమందేషన్లు కూడా తీసుకున్నారని డా.అనూరాధ తెలిపారు. శుక్రవారం ప్రారంభమైన జి-సెల్లో తొలిరోజు కొందరు విద్యార్థులు ముఖాముఖీలో విదేశీ విశ్వవిద్యాలయాల గురించి అడిగి తెలుసుకున్నారు. కార్యక్రమంలో ఫోరం కార్యదర్శి లక్ష్మీ నారాయణ, కవితా ఆస్థానా, చిన్ని కృష్ణ, దా.నాగరాజు, శివ తదితరులు పాల్గొన్నారు.