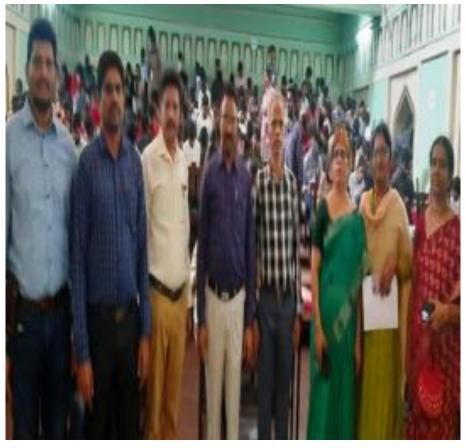

### වධ්ල් වద్యపై అవ్πాహిన్ కు 'జి-సెల్'

 గవర్నమెంట్ సిటీ కళాశాలలో పర్వాటు వేద న్యూస్, చాల్మనార్:

విదేశాలలో ఉన్నత విద్య చదువుకుని ఉద్యోగాలు పొందాలనుకుంటున్న డిగ్ర్ విద్యార్మలకు కూడా ఎన్నో అవకాశాలున్నాయని గ్లోబల్ ఎద్యుకేషన్ కెరీర్స్ ఫోరమ్ వ్యవస్థాపకులు విజయన్ నాయర్ అన్నారు. హైదరాబాద్ డ్రభుత్వ సిటీ కాలేజీ కెరీర్ గైడెన్స్ సెల్ అధ్వర్యంలో శుక్రవారం జరిగిన ఒక డ్రవేక్యక కార్యక్రమంలో అయన ముఖ్య అతిథిగా పాల్గాని మాట్లాడారు. సరైన అవగాహనతో డ్రయత్నిస్తే తమ అకాంక్షను నెరవేర్చుకోవచ్చని

చెప్పారు. విదేశ్ విశ్వ విద్యాలయాలలో కేవలం

ఇంజినీరింగ్ విద్యార్థులే కాక, ప్రభుత్వ డిగ్రీ

కాలేజీలల్లో డిగ్రీ పూర్తి చేసిన వారు కూడా

అర్హులేనని పేర్కొన్నారు. వారికి అందుకు తగిన కోర్సులు, విశ్వ విద్యాలయాలు, ఫీజులు తదితర సమాచారంతో పాటు, అర్హకా చరీక్షలకు అవసరమైన తర్ఫీదు కూడా తమ సంస్థ అందిస్తుందని తెలిపారు. ఇష్టటివరకు తమ సంస్థ కార్యాలయంలో విద్యార్ములకు కౌన్సెలింగ్ నిర్వహిస్తున్న తాము సిటీ కాలేజీలో స్రారంభించిన జి-సెల్ ద్వారా అవగాహన కల్పిస్తామని వివరించారు. తమ ఫోరమ్ కి చైర్మన్ గా ఉన్న కమిషనర్ నమీన్ మిత్తల్ తమకు ఎల్లప్పుదూ స్ఫూర్తినందిస్తారని వెల్లడించారు. కాలేజీ వైస్ (పిన్సిపాల్ దా.విష్లవ్ దత్ శుక్లా అధ్యక్షతన జరిగిన

కార్యక్రమాన్ని దా. పద్మా అనూరాధ సమన్వయం చేశారు. గత సంవత్సరం తమ కాలేజీలో నిర్వహించిన అవగాహన సదస్సుల వల్ల 40 మంది విద్యార్థులు అమెరికా, ట్రిటన్, అస్ట్రేలియా, కెనదా తదితర దేశాలలో ఉన్నత విద్యకోసం వెళ్లారని స్పష్టం చేశారు. ఈ సంవత్సరం ఇప్పటికే 84 మంది విద్యార్థులు తగిన అర్హతా పరీక్షలు పాసై లెటర్ అఫ్ రికమందేషన్లు కూడా తీసుకున్నారని డా.అనూరాధ తెలిపారు. శుక్రవారం ప్రారంభమైన జి-సెల్లో తొలిరోజు కొందరు విద్యార్థులు ముఖాముఖీలో విదేశీ విశ్వవిద్యాలయాల గురించి అడిగి తెలుసుకున్నారు. కార్యక్రమంలో ఫోరం కార్యదర్శి లక్ష్మీ నారాయణ, కవితా ఆస్థానా, చిన్ని కృష్ణ, దా.నాగరాజు, శివ తదితరులు పాల్గొన్నారు.