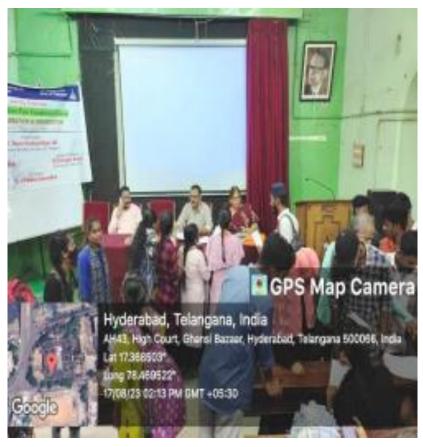

## ఆత్మస్థెర్యంతో అడుగుపేస్తే విజయం సాధ్యం

ಀ−ಬುದಾ ವಂಶಬೆಕಂ

**లశ. చాల్కనార్:** అత్మస్టెర్యంతో ముందుకు అదుగు వే సేవారి కోసం ఎన్నో అవకాశాలు ఎదురుచూస్తుంటా యని బీసీ సంక్షేమశాఖ మిన్నిపల్ సెత్రెటరీ బుద్రా వెం కటేశం అన్నారు. బీసీ స్టడీ సర్మిల్ అధ్యర్యంలో సిటీ కళాశాలలో ఏర్పామైన సివిల్ సర్వీసెస్ ఫౌండీషన్ కోర్పు ప్రారంభ సభలో వెంకటేశం ముఖ్యఅతిథిగా పాల్గొని మాట్లాడుతూ. రాష్ట్రంలో విజయవంతంగా బీసీ స్టడీ సర్మిల్ సెంటర్ను నిర్వహించిన సిటీ కళాశా

ల విద్యార్శల కోసం ఉన్నత విదేశీ విద్యానిధి సెంటర్ కూడా ఏర్పాటు చేస్తామన్నారు. త్రిస్సిపాల్ ఆచార్య పి బాల భాగ్మర్ మాట్లాదుతూ .సివిల్ సర్వేసిస్ ఫ్లోండే షన్ కోర్పు. విసి స్టడీ ఉచితంగా అందిస్తున్నందుకు కృత్యతలు తెలిపారు. కార్యక్రమంలో దా.పద్మ, అనూరాధ, బీసీ స్టడీ సర్మిల్ జైరెక్టర్ శ్రీనివానరెడ్డి, కో ర్సు కో ఆర్టినేటర్ బాలకృష్ణ, దా.విస్తవదత్ శుక్తా, దా.జె.నీరజ, దా.యాదయ్య, శాంత్, దా.ఆనంద్, దా.రవికుమార్, తదితరులు పాల్గొన్నారు.