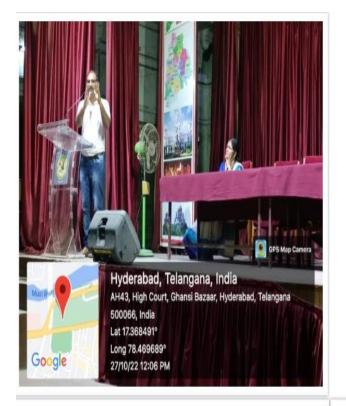

### වධ්ල් වద్యపై అవ్πాహిన్ కు 'జి-సెల్'

 గవర్నమెంట్ సిటీ కళాశాలలో పర్వాటు వేద న్యూస్, చాల్మనార్:

విదేశాలలో ఉన్నత విద్య చదువుకుని ఉద్యోగాలు పొందాలనుకుంటున్న డిగ్ర్ విద్యార్మలకు కూడా ఎన్నో అవకాశాలున్నాయని గ్లోబల్ ఎద్యుకేషన్ కెరీర్స్ ఫోరమ్ వ్యవస్థాపకులు విజయన్ నాయర్ అన్నారు. హైదరాబాద్ డ్రభుత్వ సిటీ కాలేజీ కెరీర్ గైడెన్స్ సెల్ అధ్వర్యంలో శుక్రవారం జరిగిన ఒక డ్రవేక్యక కార్యక్రమంలో అయన ముఖ్య అతిథిగా పాల్గాని మాట్లాడారు. సరైన అవగాహనతో డ్రయత్నిస్తే తమ అకాంక్షను నెరవేర్చుకోవచ్చని

చెప్పారు. విదేశ్ విశ్వ విద్యాలయాలలో కేవలం

ఇంజినీరింగ్ విద్యార్థులే కాక, ప్రభుత్వ డిగ్రీ

కాలేజీలల్లో డిగ్రీ పూర్తి చేసిన వారు కూడా

అర్హులేనని పేర్కొన్నారు. వారికి అందుకు తగిన కోర్సులు, విశ్వ విద్యాలయాలు, ఫీజులు తదితర సమాచారంతో పాటు, అర్హకా చరీక్షలకు అవసరమైన తర్ఫీదు కూడా తమ సంస్థ అందిస్తుందని తెలిపారు. ఇష్టటివరకు తమ సంస్థ కార్యాలయంలో విద్యార్ములకు కౌన్సెలింగ్ నిర్వహిస్తున్న తాము సిటీ కాలేజీలో స్రారంభించిన జి-సెల్ ద్వారా అవగాహన కల్పిస్తామని వివరించారు. తమ ఫోరమ్ కి చైర్మన్ గా ఉన్న కమిషనర్ నమీన్ మిత్తల్ తమకు ఎల్లప్పుదూ స్ఫూర్తినందిస్తారని వెల్లడించారు. కాలేజీ వైస్ (పిన్సిపాల్ దా.విష్లవ్ దత్ శుక్లా అధ్యక్షతన జరిగిన

కార్యక్రమాన్ని దా. పద్మా అనూరాధ సమన్వయం చేశారు. గత సంవత్సరం తమ కాలేజీలో నిర్వహించిన అవగాహన సదస్సుల వల్ల 40 మంది విద్యార్థులు అమెరికా, ట్రిటన్, అస్ట్రేలియా, కెనదా తదితర దేశాలలో ఉన్నత విద్యకోసం వెళ్లారని స్పష్టం చేశారు. ఈ సంవత్సరం ఇప్పటికే 84 మంది విద్యార్థులు తగిన అర్హతా పరీక్షలు పాసై లెటర్ అఫ్ రికమందేషన్లు కూడా తీసుకున్నారని డా.అనూరాధ తెలిపారు. శుక్రవారం ప్రారంభమైన జి-సెల్లో తొలిరోజు కొందరు విద్యార్థులు ముఖాముఖీలో విదేశీ విశ్వవిద్యాలయాల గురించి అడిగి తెలుసుకున్నారు. కార్యక్రమంలో ఫోరం కార్యదర్శి లక్ష్మీ నారాయణ, కవితా ఆస్థానా, చిన్ని కృష్ణ, దా.నాగరాజు, శివ తదితరులు పాల్గొన్నారు.