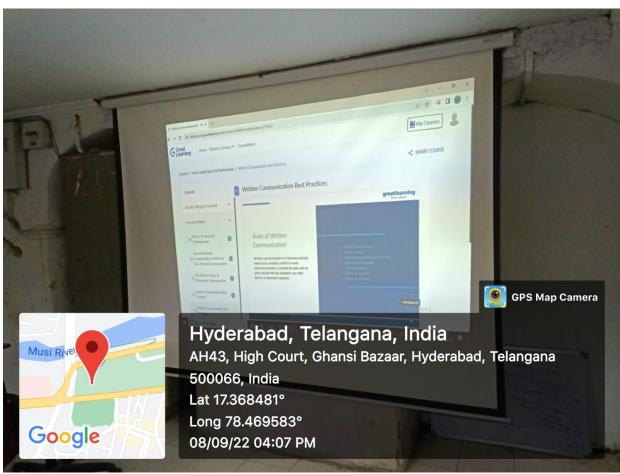

#### IIT JAM MATHEMATICS FREE ONLINE COACHING

#### By GOVENMENT CITY COLLEGE NAYAPUL

OBJECTIVE; Create in depth knowledge to face IIT JAM/
Central Universities entrance examinations
OUTCOME; Students will be able to secure best ranks in the
National entrances like IIT JAM, HCU, CUCET and pursue
higher studies in the National Institutes.
SCHEDULE; From 3 SEPTEMBER 2022 to 30th JANUARY

2023.
TIMINGS: 6:30PM to 8PM everyday. Special classes will be

TIMINGS: 6:30PM to 8PM everyday. Special classes will be taken on public holidays on the need of extra classes.

Assignments and Test Schedule; Assignments will be given through Google class room and Topic wise Exams will be conducted online.

Resource Person: Dr. V. Padma Anuradha (Gold Medalist from HCU and another Gold medal from OU). A teaching Experience of UG 20 years and 14 years teaching Experience in IIT JAM Entrance Coaching

Govt. City College (A), Nayapul, hyderabad