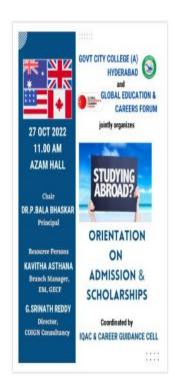

### වධ්ල් වద్యపై అవ్πాహిన్ కు 'జి-సెల్'

 గవర్నమెంట్ సిటీ కళాశాలలో పర్వాటు వేద న్యూస్, చాల్మనార్:

విదేశాలలో ఉన్నత విద్య చదువుకుని ఉద్యోగాలు పొందాలనుకుంటున్న డిగ్ర్ విద్యార్మలకు కూడా ఎన్నో అవకాశాలున్నాయని గ్లోబల్ ఎద్యుకేషన్ కెరీర్స్ ఫోరమ్ వ్యవస్థాపకులు విజయన్ నాయర్ అన్నారు. హైదరాబాద్ డ్రభుత్వ సిటీ కాలేజీ కెరీర్ గైడెన్స్ సెల్ అధ్వర్యంలో శుక్రవారం జరిగిన ఒక డ్రవేక్యక కార్యక్రమంలో అయన ముఖ్య అతిథిగా పాల్గాని మాట్లాడారు. సరైన అవగాహనతో డ్రయత్నిస్తే తమ అకాంక్షను నెరవేర్చుకోవచ్చని

చెప్పారు. విదేశ్ విశ్వ విద్యాలయాలలో కేవలం

ఇంజినీరింగ్ విద్యార్థులే కాక, ప్రభుత్వ డిగ్రీ

కాలేజీలల్లో డిగ్రీ పూర్తి చేసిన వారు కూడా

అర్హులేనని పేర్కొన్నారు. వారికి అందుకు తగిన కోర్సులు, విశ్వ విద్యాలయాలు, ఫీజులు తదితర సమాచారంతో పాటు, అర్హకా చరీక్షలకు అవసరమైన తర్ఫీదు కూడా తమ సంస్థ అందిస్తుందని తెలిపారు. ఇష్టటివరకు తమ సంస్థ కార్యాలయంలో విద్యార్ములకు కౌన్సెలింగ్ నిర్వహిస్తున్న తాము సిటీ కాలేజీలో స్రారంభించిన జి-సెల్ ద్వారా అవగాహన కల్పిస్తామని వివరించారు. తమ ఫోరమ్ కి చైర్మన్ గా ఉన్న కమిషనర్ నమీన్ మిత్తల్ తమకు ఎల్లప్పుదూ స్ఫూర్తినందిస్తారని వెల్లడించారు. కాలేజీ వైస్ (పిన్సిపాల్ దా.విష్లవ్ దత్ శుక్లా అధ్యక్షతన జరిగిన

కార్యక్రమాన్ని దా. పద్మా అనూరాధ సమన్వయం చేశారు. గత సంవత్సరం తమ కాలేజీలో నిర్వహించిన అవగాహన సదస్సుల వల్ల 40 మంది విద్యార్థులు అమెరికా, ట్రిటన్, అస్ట్రేలియా, కెనదా తదితర దేశాలలో ఉన్నత విద్యకోసం వెళ్లారని స్పష్టం చేశారు. ఈ సంవత్సరం ఇప్పటికే 84 మంది విద్యార్థులు తగిన అర్హతా పరీక్షలు పాసై లెటర్ అఫ్ రికమందేషన్లు కూడా తీసుకున్నారని డా.అనూరాధ తెలిపారు. శుక్రవారం ప్రారంభమైన జి-సెల్లో తొలిరోజు కొందరు విద్యార్థులు ముఖాముఖీలో విదేశీ విశ్వవిద్యాలయాల గురించి అడిగి తెలుసుకున్నారు. కార్యక్రమంలో ఫోరం కార్యదర్శి లక్ష్మీ నారాయణ, కవితా ఆస్థానా, చిన్ని కృష్ణ, దా.నాగరాజు, శివ తదితరులు పాల్గొన్నారు.