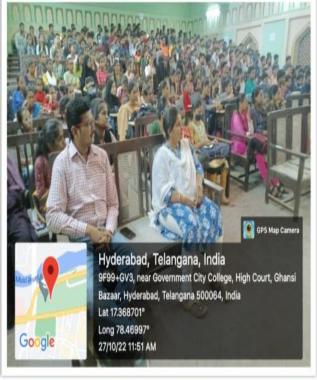

### වධ්ල් වద్యపై అవ్πాహిన్ కు 'జి-సెల్'

 గవర్నమెంట్ సిటీ కళాశాలలో పర్వాటు వేద న్యూస్, చాల్మనార్:

విదేశాలలో ఉన్నత విద్య చదువుకుని ఉద్యోగాలు పొందాలనుకుంటున్న డిగ్ర్ విద్యార్మలకు కూడా ఎన్నో అవకాశాలున్నాయని గ్లోబల్ ఎద్యుకేషన్ కెరీర్స్ ఫోరమ్ వ్యవస్థాపకులు విజయన్ నాయర్ అన్నారు. హైదరాబాద్ డ్రభుత్వ సిటీ కాలేజీ కెరీర్ గైడెన్స్ సెల్ అధ్వర్యంలో శుక్రవారం జరిగిన ఒక డ్రవేక్యక కార్యక్రమంలో అయన ముఖ్య అతిథిగా పాల్గాని మాట్లాడారు. సరైన అవగాహనతో డ్రయత్నిస్తే తమ అకాంక్షను నెరవేర్చుకోవచ్చని

చెప్పారు. విదేశ్ విశ్వ విద్యాలయాలలో కేవలం

ఇంజినీరింగ్ విద్యార్థులే కాక, ప్రభుత్వ డిగ్రీ

కాలేజీలల్లో డిగ్రీ పూర్తి చేసిన వారు కూడా

అర్హులేనని పేర్కొన్నారు. వారికి అందుకు తగిన కోర్సులు, విశ్వ విద్యాలయాలు, ఫీజులు తదితర సమాచారంతో పాటు, అర్హకా చరీక్షలకు అవసరమైన తర్ఫీదు కూడా తమ సంస్థ అందిస్తుందని తెలిపారు. ఇష్టటివరకు తమ సంస్థ కార్యాలయంలో విద్యార్ములకు కౌన్సెలింగ్ నిర్వహిస్తున్న తాము సిటీ కాలేజీలో స్రారంభించిన జి-సెల్ ద్వారా అవగాహన కల్పిస్తామని వివరించారు. తమ ఫోరమ్ కి చైర్మన్ గా ఉన్న కమిషనర్ నమీన్ మిత్తల్ తమకు ఎల్లప్పుదూ స్ఫూర్తినందిస్తారని వెల్లడించారు. కాలేజీ వైస్ (పిన్సిపాల్ దా.విష్లవ్ దత్ శుక్లా అధ్యక్షతన జరిగిన

కార్యక్రమాన్ని దా. పద్మా అనూరాధ సమన్వయం చేశారు. గత సంవత్సరం తమ కాలేజీలో నిర్వహించిన అవగాహన సదస్సుల వల్ల 40 మంది విద్యార్థులు అమెరికా, ట్రిటన్, అస్ట్రేలియా, కెనదా తదితర దేశాలలో ఉన్నత విద్యకోసం వెళ్లారని స్పష్టం చేశారు. ఈ సంవత్సరం ఇప్పటికే 84 మంది విద్యార్థులు తగిన అర్హతా పరీక్షలు పాసై లెటర్ అఫ్ రికమందేషన్లు కూడా తీసుకున్నారని డా.అనూరాధ తెలిపారు. శుక్రవారం ప్రారంభమైన జి-సెల్లో తొలిరోజు కొందరు విద్యార్థులు ముఖాముఖీలో విదేశీ విశ్వవిద్యాలయాల గురించి అడిగి తెలుసుకున్నారు. కార్యక్రమంలో ఫోరం కార్యదర్శి లక్ష్మీ నారాయణ, కవితా ఆస్థానా, చిన్ని కృష్ణ, దా.నాగరాజు, శివ తదితరులు పాల్గొన్నారు.