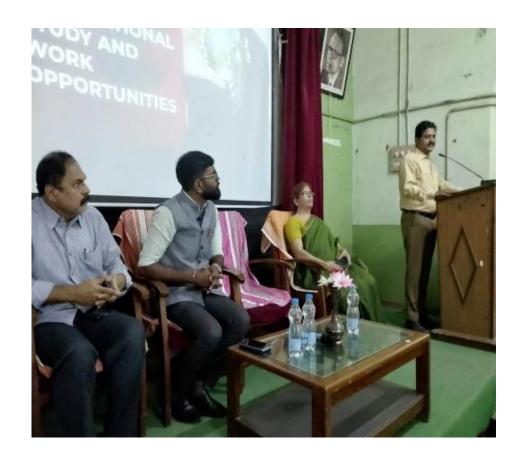

### වධ්ල් වద్యపై అవ్πాహిన్ కు 'జి-సెల్'

 గవర్నమెంట్ సిటీ కళాశాలలో పర్వాటు వేద న్యూస్, చాల్మనార్:

విదేశాలలో ఉన్నత విద్య చదువుకుని ఉద్యోగాలు పొందాలనుకుంటున్న డిగ్ర్ విద్యార్మలకు కూడా ఎన్నో అవకాశాలున్నాయని గ్లోబల్ ఎద్యుకేషన్ కెరీర్స్ ఫోరమ్ వ్యవస్థాపకులు విజయన్ నాయర్ అన్నారు. హైదరాబాద్ డ్రభుత్వ సిటీ కాలేజీ కెరీర్ గైడెన్స్ సెల్ అధ్వర్యంలో శుక్రవారం జరిగిన ఒక డ్రవేక్యక కార్యక్రమంలో అయన ముఖ్య అతిథిగా పాల్గాని మాట్లాడారు. సరైన అవగాహనతో డ్రయత్నిస్తే తమ అకాంక్షను నెరవేర్చుకోవచ్చని

చెప్పారు. విదేశ్ విశ్వ విద్యాలయాలలో కేవలం

ఇంజినీరింగ్ విద్యార్థులే కాక, ప్రభుత్వ డిగ్రీ

కాలేజీలల్లో డిగ్రీ పూర్తి చేసిన వారు కూడా

అర్హులేనని పేర్కొన్నారు. వారికి అందుకు తగిన కోర్సులు, విశ్వ విద్యాలయాలు, ఫీజులు తదితర సమాచారంతో పాటు, అర్హకా చరీక్షలకు అవసరమైన తర్ఫీదు కూడా తమ సంస్థ అందిస్తుందని తెలిపారు. ఇష్టటివరకు తమ సంస్థ కార్యాలయంలో విద్యార్ములకు కౌన్సెలింగ్ నిర్వహిస్తున్న తాము సిటీ కాలేజీలో స్రారంభించిన జి-సెల్ ద్వారా అవగాహన కల్పిస్తామని వివరించారు. తమ ఫోరమ్ కి చైర్మన్ గా ఉన్న కమిషనర్ నమీన్ మిత్తల్ తమకు ఎల్లప్పుదూ స్ఫూర్తినందిస్తారని వెల్లడించారు. కాలేజీ వైస్ (పిన్సిపాల్ దా.విష్లవ్ దత్ శుక్లా అధ్యక్షతన జరిగిన

కార్యక్రమాన్ని దా. పద్మా అనూరాధ సమన్వయం చేశారు. గత సంవత్సరం తమ కాలేజీలో నిర్వహించిన అవగాహన సదస్సుల వల్ల 40 మంది విద్యార్థులు అమెరికా, ట్రిటన్, అస్ట్రేలియా, కెనదా తదితర దేశాలలో ఉన్నత విద్యకోసం వెళ్లారని స్పష్టం చేశారు. ఈ సంవత్సరం ఇప్పటికే 84 మంది విద్యార్థులు తగిన అర్హతా పరీక్షలు పాసై లెటర్ అఫ్ రికమందేషన్లు కూడా తీసుకున్నారని డా.అనూరాధ తెలిపారు. శుక్రవారం ప్రారంభమైన జి-సెల్లో తొలిరోజు కొందరు విద్యార్థులు ముఖాముఖీలో విదేశీ విశ్వవిద్యాలయాల గురించి అడిగి తెలుసుకున్నారు. కార్యక్రమంలో ఫోరం కార్యదర్శి లక్ష్మీ నారాయణ, కవితా ఆస్థానా, చిన్ని కృష్ణ, దా.నాగరాజు, శివ తదితరులు పాల్గొన్నారు.