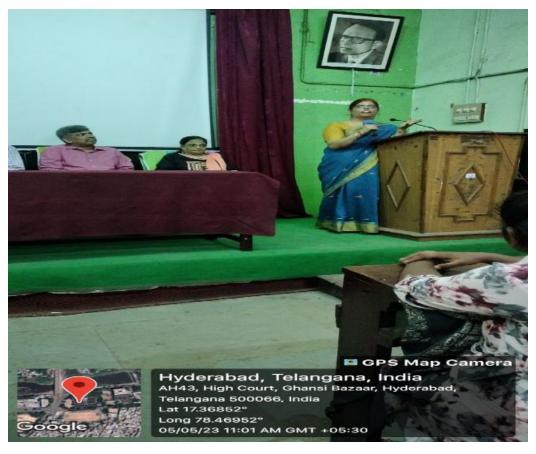

### වධ්ල් වద్యపై అవ్πాహిన్ కు 'జి-సెల్'

 గవర్నమెంట్ సిటీ కళాశాలలో పర్వాటు వేద న్యూస్, చాల్మనార్:

విదేశాలలో ఉన్నత విద్య చదువుకుని ఉద్యోగాలు పొందాలనుకుంటున్న డిగ్ర్ విద్యార్మలకు కూడా ఎన్నో అవకాశాలున్నాయని గ్లోబల్ ఎద్యుకేషన్ కెరీర్స్ ఫోరమ్ వ్యవస్థాపకులు విజయన్ నాయర్ అన్నారు. హైదరాబాద్ డ్రభుత్వ సిటీ కాలేజీ కెరీర్ గైడెన్స్ సెల్ అధ్వర్యంలో శుక్రవారం జరిగిన ఒక డ్రవేక్యక కార్యక్రమంలో అయన ముఖ్య అతిథిగా పాల్గాని మాట్లాడారు. సరైన అవగాహనతో డ్రయత్నిస్తే తమ అకాంక్షను నెరవేర్చుకోవచ్చని

చెప్పారు. విదేశ్ విశ్వ విద్యాలయాలలో కేవలం

ఇంజినీరింగ్ విద్యార్థులే కాక, ప్రభుత్వ డిగ్రీ

కాలేజీలల్లో డిగ్రీ పూర్తి చేసిన వారు కూడా

అర్హులేనని పేర్కొన్నారు. వారికి అందుకు తగిన కోర్సులు, విశ్వ విద్యాలయాలు, ఫీజులు తదితర సమాచారంతో పాటు, అర్హకా చరీక్షలకు అవసరమైన తర్ఫీదు కూడా తమ సంస్థ అందిస్తుందని తెలిపారు. ఇష్టటివరకు తమ సంస్థ కార్యాలయంలో విద్యార్ములకు కౌన్సెలింగ్ నిర్వహిస్తున్న తాము సిటీ కాలేజీలో స్రారంభించిన జి-సెల్ ద్వారా అవగాహన కల్పిస్తామని వివరించారు. తమ ఫోరమ్ కి చైర్మన్ గా ఉన్న కమిషనర్ నమీన్ మిత్తల్ తమకు ఎల్లప్పుదూ స్ఫూర్తినందిస్తారని వెల్లడించారు. కాలేజీ వైస్ (పిన్సిపాల్ దా.విష్లవ్ దత్ శుక్లా అధ్యక్షతన జరిగిన

కార్యక్రమాన్ని దా. పద్మా అనూరాధ సమన్వయం చేశారు. గత సంవత్సరం తమ కాలేజీలో నిర్వహించిన అవగాహన సదస్సుల వల్ల 40 మంది విద్యార్థులు అమెరికా, ట్రిటన్, అస్ట్రేలియా, కెనదా తదితర దేశాలలో ఉన్నత విద్యకోసం వెళ్లారని స్పష్టం చేశారు. ఈ సంవత్సరం ఇప్పటికే 84 మంది విద్యార్థులు తగిన అర్హతా పరీక్షలు పాసై లెటర్ అఫ్ రికమందేషన్లు కూడా తీసుకున్నారని డా.అనూరాధ తెలిపారు. శుక్రవారం ప్రారంభమైన జి-సెల్లో తొలిరోజు కొందరు విద్యార్థులు ముఖాముఖీలో విదేశీ విశ్వవిద్యాలయాల గురించి అడిగి తెలుసుకున్నారు. కార్యక్రమంలో ఫోరం కార్యదర్శి లక్ష్మీ నారాయణ, కవితా ఆస్థానా, చిన్ని కృష్ణ, దా.నాగరాజు, శివ తదితరులు పాల్గొన్నారు.