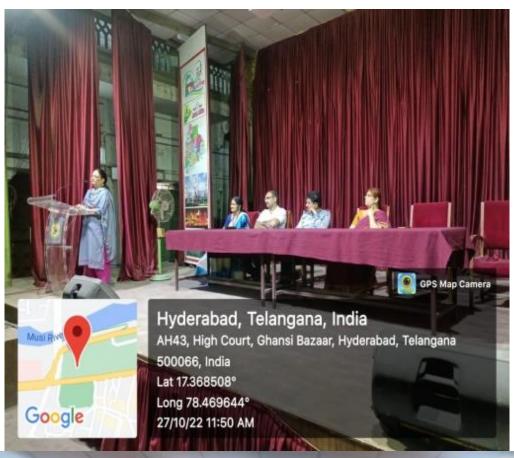

### වධ්ල් වద్యపై అవ్πాహిన్ కు 'జి-సెల్'

 గవర్నమెంట్ సిటీ కళాశాలలో పర్వాటు వేద న్యూస్, చాల్మనార్:

విదేశాలలో ఉన్నత విద్య చదువుకుని ఉద్యోగాలు పొందాలనుకుంటున్న డిగ్ర్ విద్యార్మలకు కూడా ఎన్నో అవకాశాలున్నాయని గ్లోబల్ ఎద్యుకేషన్ కెరీర్స్ ఫోరమ్ వ్యవస్థాపకులు విజయన్ నాయర్ అన్నారు. హైదరాబాద్ డ్రభుత్వ సిటీ కాలేజీ కెరీర్ గైడెన్స్ సెల్ అధ్వర్యంలో శుక్రవారం జరిగిన ఒక డ్రవేక్యక కార్యక్రమంలో అయన ముఖ్య అతిథిగా పాల్గాని మాట్లాడారు. సరైన అవగాహనతో డ్రయత్నిస్తే తమ అకాంక్షను నెరవేర్చుకోవచ్చని

చెప్పారు. విదేశ్ విశ్వ విద్యాలయాలలో కేవలం

ఇంజినీరింగ్ విద్యార్థులే కాక, ప్రభుత్వ డిగ్రీ

కాలేజీలల్లో డిగ్రీ పూర్తి చేసిన వారు కూడా

అర్హులేనని పేర్కొన్నారు. వారికి అందుకు తగిన కోర్సులు, విశ్వ విద్యాలయాలు, ఫీజులు తదితర సమాచారంతో పాటు, అర్హకా చరీక్షలకు అవసరమైన తర్ఫీదు కూడా తమ సంస్థ అందిస్తుందని తెలిపారు. ఇష్టటివరకు తమ సంస్థ కార్యాలయంలో విద్యార్ములకు కౌన్సెలింగ్ నిర్వహిస్తున్న తాము సిటీ కాలేజీలో స్రారంభించిన జి-సెల్ ద్వారా అవగాహన కల్పిస్తామని వివరించారు. తమ ఫోరమ్ కి చైర్మన్ గా ఉన్న కమిషనర్ నమీన్ మిత్తల్ తమకు ఎల్లప్పుదూ స్ఫూర్తినందిస్తారని వెల్లడించారు. కాలేజీ వైస్ (పిన్సిపాల్ దా.విష్లవ్ దత్ శుక్లా అధ్యక్షతన జరిగిన

కార్యక్రమాన్ని దా. పద్మా అనూరాధ సమన్వయం చేశారు. గత సంవత్సరం తమ కాలేజీలో నిర్వహించిన అవగాహన సదస్సుల వల్ల 40 మంది విద్యార్థులు అమెరికా, ట్రిటన్, అస్ట్రేలియా, కెనదా తదితర దేశాలలో ఉన్నత విద్యకోసం వెళ్లారని స్పష్టం చేశారు. ఈ సంవత్సరం ఇప్పటికే 84 మంది విద్యార్థులు తగిన అర్హతా పరీక్షలు పాసై లెటర్ అఫ్ రికమందేషన్లు కూడా తీసుకున్నారని డా.అనూరాధ తెలిపారు. శుక్రవారం ప్రారంభమైన జి-సెల్లో తొలిరోజు కొందరు విద్యార్థులు ముఖాముఖీలో విదేశీ విశ్వవిద్యాలయాల గురించి అడిగి తెలుసుకున్నారు. కార్యక్రమంలో ఫోరం కార్యదర్శి లక్ష్మీ నారాయణ, కవితా ఆస్థానా, చిన్ని కృష్ణ, దా.నాగరాజు, శివ తదితరులు పాల్గొన్నారు.