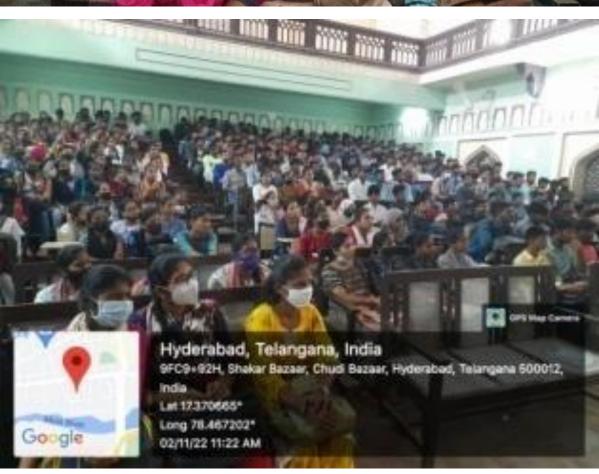

#### By GOVENMENT CITY COLLEGE NAYAPUL

OBJECTIVE; Create in depth knowledge to face IIT JAM/
Central Universities entrance examinations
OUTCOME; Students will be able to secure best ranks in the
National entrances like IIT JAM, HCU, CUCET and pursue
higher studies in the National Institutes.
SCHEDULE; From 3 SEPTEMBER 2022 to 30th JANUARY

# Orientation on Telangana Academy for Skill and Knowledge (TASK)

Devender Bhukya Regional Manager, TASK

DATE: 02-11-2022 Time: 11.00 A.M. VENUE: Great Hall

Dr.P.Bala Bhaskar Principal .