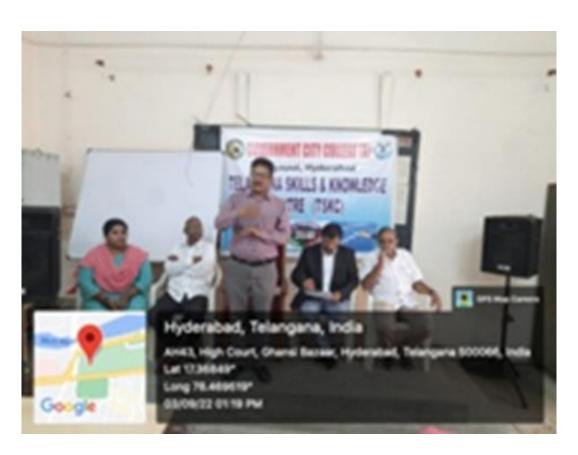

### වධ්ල් වద్యపై అవ్πాహిన్ కు 'జి-సెల్'

 గవర్నమెంట్ సిటీ కళాశాలలో పర్వాటు వేద న్యూస్, చాల్మనార్:

విదేశాలలో ఉన్నత విద్య చదువుకుని ఉద్యోగాలు పొందాలనుకుంటున్న డిగ్ర్ విద్యార్మలకు కూడా ఎన్నో అవకాశాలున్నాయని గ్లోబల్ ఎద్యుకేషన్ కెరీర్స్ ఫోరమ్ వ్యవస్థాపకులు విజయన్ నాయర్ అన్నారు. హైదరాబాద్ డ్రభుత్వ సిటీ కాలేజీ కెరీర్ గైడెన్స్ సెల్ అధ్వర్యంలో శుక్రవారం జరిగిన ఒక డ్రవేక్యక కార్యక్రమంలో అయన ముఖ్య అతిథిగా పాల్గాని మాట్లాడారు. సరైన అవగాహనతో డ్రయత్నిస్తే తమ అకాంక్షను నెరవేర్చుకోవచ్చని

చెప్పారు. విదేశ్ విశ్వ విద్యాలయాలలో కేవలం

ఇంజినీరింగ్ విద్యార్థులే కాక, ప్రభుత్వ డిగ్రీ

కాలేజీలల్లో డిగ్రీ పూర్తి చేసిన వారు కూడా

అర్హులేనని పేర్కొన్నారు. వారికి అందుకు తగిన కోర్సులు, విశ్వ విద్యాలయాలు, ఫీజులు తదితర సమాచారంతో పాటు, అర్హకా చరీక్షలకు అవసరమైన తర్ఫీదు కూడా తమ సంస్థ అందిస్తుందని తెలిపారు. ఇష్టటివరకు తమ సంస్థ కార్యాలయంలో విద్యార్ములకు కౌన్సెలింగ్ నిర్వహిస్తున్న తాము సిటీ కాలేజీలో స్రారంభించిన జి-సెల్ ద్వారా అవగాహన కల్పిస్తామని వివరించారు. తమ ఫోరమ్ కి చైర్మన్ గా ఉన్న కమిషనర్ నమీన్ మిత్తల్ తమకు ఎల్లప్పుదూ స్ఫూర్తినందిస్తారని వెల్లడించారు. కాలేజీ వైస్ (పిన్సిపాల్ దా.విష్లవ్ దత్ శుక్లా అధ్యక్షతన జరిగిన

కార్యక్రమాన్ని దా. పద్మా అనూరాధ సమన్వయం చేశారు. గత సంవత్సరం తమ కాలేజీలో నిర్వహించిన అవగాహన సదస్సుల వల్ల 40 మంది విద్యార్థులు అమెరికా, ట్రిటన్, అస్ట్రేలియా, కెనదా తదితర దేశాలలో ఉన్నత విద్యకోసం వెళ్లారని స్పష్టం చేశారు. ఈ సంవత్సరం ఇప్పటికే 84 మంది విద్యార్థులు తగిన అర్హతా పరీక్షలు పాసై లెటర్ అఫ్ రికమందేషన్లు కూడా తీసుకున్నారని డా.అనూరాధ తెలిపారు. శుక్రవారం ప్రారంభమైన జి-సెల్లో తొలిరోజు కొందరు విద్యార్థులు ముఖాముఖీలో విదేశీ విశ్వవిద్యాలయాల గురించి అడిగి తెలుసుకున్నారు. కార్యక్రమంలో ఫోరం కార్యదర్శి లక్ష్మీ నారాయణ, కవితా ఆస్థానా, చిన్ని కృష్ణ, దా.నాగరాజు, శివ తదితరులు పాల్గొన్నారు.