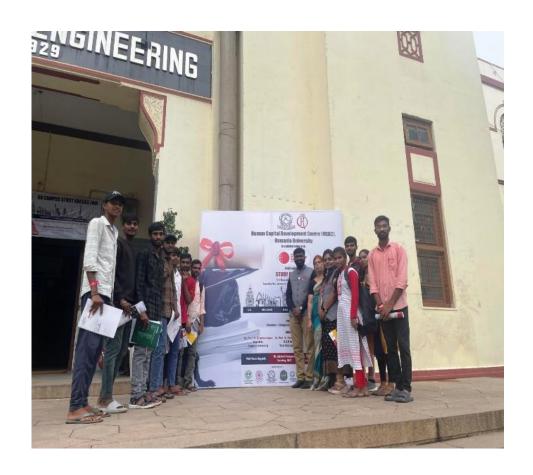

#### By GOVENMENT CITY COLLEGE NAYAPUL

OBJECTIVE; Create in depth knowledge to face IIT JAM/
Central Universities entrance examinations
OUTCOME; Students will be able to secure best ranks in the
National entrances like IIT JAM, HCU, CUCET and pursue
higher studies in the National Institutes.
SCHEDULE; From 3 SEPTEMBER 2022 to 30th JANUARY

2023.
TIMINGS: 6:30PM to 8PM everyday. Special classes will be

TIMINGS: 6:30PM to 8PM everyday. Special classes will be taken on public holidays on the need of extra classes.

Assignments and Test Schedule; Assignments will be given through Google class room and Topic wise Exams will be conducted online.

Resource Person: Dr. V. Padma Anuradha (Gold Medalist from HCU and another Gold medal from OU). A teaching Experience of UG 20 years and 14 years teaching Experience in IIT JAM Entrance Coaching

Govt. City College (A), Nayapul, hyderabad