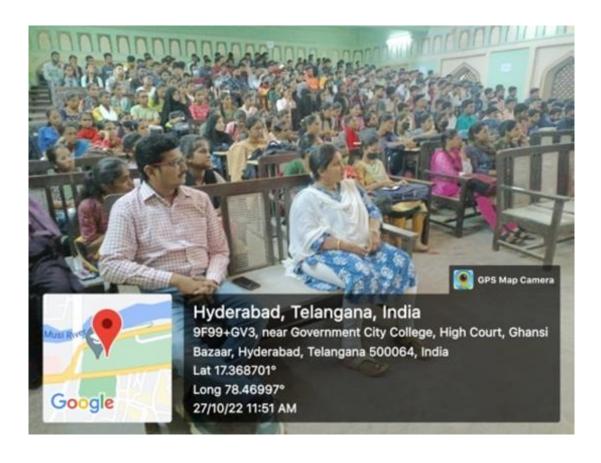

### වධ්ල් වద్యపై అవ్πాహిన్ కు 'జి-సెల్'

 గవర్నమెంట్ సిటీ కళాశాలలో పర్వాటు వేద న్యూస్, చాల్మనార్:

విదేశాలలో ఉన్నత విద్య చదువుకుని ఉద్యోగాలు పొందాలనుకుంటున్న డిగ్ర్ విద్యార్మలకు కూడా ఎన్నో అవకాశాలున్నాయని గ్లోబల్ ఎద్యుకేషన్ కెరీర్స్ ఫోరమ్ వ్యవస్థాపకులు విజయన్ నాయర్ అన్నారు. హైదరాబాద్ డ్రభుత్వ సిటీ కాలేజీ కెరీర్ గైడెన్స్ సెల్ అధ్వర్యంలో శుక్రవారం జరిగిన ఒక డ్రవేక్యక కార్యక్రమంలో అయన ముఖ్య అతిథిగా పాల్గాని మాట్లాడారు. సరైన అవగాహనతో డ్రయత్నిస్తే తమ అకాంక్షను నెరవేర్చుకోవచ్చని

చెప్పారు. విదేశ్ విశ్వ విద్యాలయాలలో కేవలం

ఇంజినీరింగ్ విద్యార్థులే కాక, ప్రభుత్వ డిగ్రీ

కాలేజీలల్లో డిగ్రీ పూర్తి చేసిన వారు కూడా

అర్హులేనని పేర్కొన్నారు. వారికి అందుకు తగిన కోర్సులు, విశ్వ విద్యాలయాలు, ఫీజులు తదితర సమాచారంతో పాటు, అర్హకా చరీక్షలకు అవసరమైన తర్ఫీదు కూడా తమ సంస్థ అందిస్తుందని తెలిపారు. ఇష్టటివరకు తమ సంస్థ కార్యాలయంలో విద్యార్ములకు కౌన్సెలింగ్ నిర్వహిస్తున్న తాము సిటీ కాలేజీలో స్రారంభించిన జి-సెల్ ద్వారా అవగాహన కల్పిస్తామని వివరించారు. తమ ఫోరమ్ కి చైర్మన్ గా ఉన్న కమిషనర్ నమీన్ మిత్తల్ తమకు ఎల్లప్పుదూ స్ఫూర్తినందిస్తారని వెల్లడించారు. కాలేజీ వైస్ (పిన్సిపాల్ దా.విష్లవ్ దత్ శుక్లా అధ్యక్షతన జరిగిన

కార్యక్రమాన్ని దా. పద్మా అనూరాధ సమన్వయం చేశారు. గత సంవత్సరం తమ కాలేజీలో నిర్వహించిన అవగాహన సదస్సుల వల్ల 40 మంది విద్యార్థులు అమెరికా, ట్రిటన్, అస్ట్రేలియా, కెనదా తదితర దేశాలలో ఉన్నత విద్యకోసం వెళ్లారని స్పష్టం చేశారు. ఈ సంవత్సరం ఇప్పటికే 84 మంది విద్యార్థులు తగిన అర్హతా పరీక్షలు పాసై లెటర్ అఫ్ రికమందేషన్లు కూడా తీసుకున్నారని డా.అనూరాధ తెలిపారు. శుక్రవారం ప్రారంభమైన జి-సెల్లో తొలిరోజు కొందరు విద్యార్థులు ముఖాముఖీలో విదేశీ విశ్వవిద్యాలయాల గురించి అడిగి తెలుసుకున్నారు. కార్యక్రమంలో ఫోరం కార్యదర్శి లక్ష్మీ నారాయణ, కవితా ఆస్థానా, చిన్ని కృష్ణ, దా.నాగరాజు, శివ తదితరులు పాల్గొన్నారు.