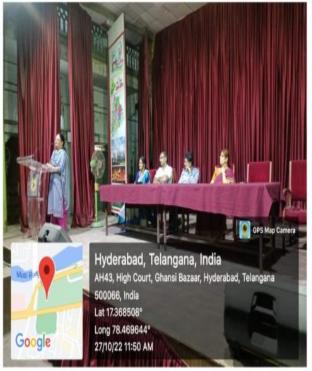

### වධ්ල් වద్యపై అవ్πాహిన్ కు 'జి-సెల్'

 గవర్నమెంట్ సిటీ కళాశాలలో పర్వాటు వేద న్యూస్, చాల్మనార్:

విదేశాలలో ఉన్నత విద్య చదువుకుని ఉద్యోగాలు పొందాలనుకుంటున్న డిగ్ర్ విద్యార్మలకు కూడా ఎన్నో అవకాశాలున్నాయని గ్లోబల్ ఎద్యుకేషన్ కెరీర్స్ ఫోరమ్ వ్యవస్థాపకులు విజయన్ నాయర్ అన్నారు. హైదరాబాద్ డ్రభుత్వ సిటీ కాలేజీ కెరీర్ గైడెన్స్ సెల్ అధ్వర్యంలో శుక్రవారం జరిగిన ఒక డ్రవేక్యక కార్యక్రమంలో అయన ముఖ్య అతిథిగా పాల్గాని మాట్లాడారు. సరైన అవగాహనతో డ్రయత్నిస్తే తమ అకాంక్షను నెరవేర్చుకోవచ్చని

చెప్పారు. విదేశ్ విశ్వ విద్యాలయాలలో కేవలం

ఇంజినీరింగ్ విద్యార్థులే కాక, ప్రభుత్వ డిగ్రీ

కాలేజీలల్లో డిగ్రీ పూర్తి చేసిన వారు కూడా

అర్హులేనని పేర్కొన్నారు. వారికి అందుకు తగిన కోర్సులు, విశ్వ విద్యాలయాలు, ఫీజులు తదితర సమాచారంతో పాటు, అర్హకా చరీక్షలకు అవసరమైన తర్ఫీదు కూడా తమ సంస్థ అందిస్తుందని తెలిపారు. ఇష్టటివరకు తమ సంస్థ కార్యాలయంలో విద్యార్ములకు కౌన్సెలింగ్ నిర్వహిస్తున్న తాము సిటీ కాలేజీలో స్రారంభించిన జి-సెల్ ద్వారా అవగాహన కల్పిస్తామని వివరించారు. తమ ఫోరమ్ కి చైర్మన్ గా ఉన్న కమిషనర్ నమీన్ మిత్తల్ తమకు ఎల్లప్పుదూ స్ఫూర్తినందిస్తారని వెల్లడించారు. కాలేజీ వైస్ (పిన్సిపాల్ దా.విష్లవ్ దత్ శుక్లా అధ్యక్షతన జరిగిన

కార్యక్రమాన్ని దా. పద్మా అనూరాధ సమన్వయం చేశారు. గత సంవత్సరం తమ కాలేజీలో నిర్వహించిన అవగాహన సదస్సుల వల్ల 40 మంది విద్యార్థులు అమెరికా, ట్రిటన్, అస్ట్రేలియా, కెనదా తదితర దేశాలలో ఉన్నత విద్యకోసం వెళ్లారని స్పష్టం చేశారు. ఈ సంవత్సరం ఇప్పటికే 84 మంది విద్యార్థులు తగిన అర్హతా పరీక్షలు పాసై లెటర్ అఫ్ రికమందేషన్లు కూడా తీసుకున్నారని డా.అనూరాధ తెలిపారు. శుక్రవారం ప్రారంభమైన జి-సెల్లో తొలిరోజు కొందరు విద్యార్థులు ముఖాముఖీలో విదేశీ విశ్వవిద్యాలయాల గురించి అడిగి తెలుసుకున్నారు. కార్యక్రమంలో ఫోరం కార్యదర్శి లక్ష్మీ నారాయణ, కవితా ఆస్థానా, చిన్ని కృష్ణ, దా.నాగరాజు, శివ తదితరులు పాల్గొన్నారు.