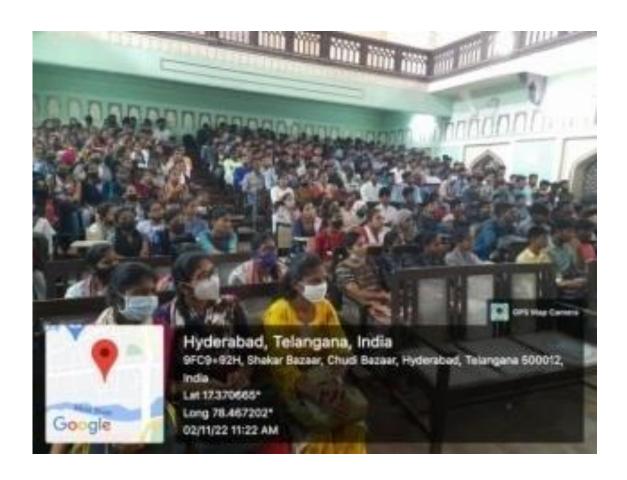

#### By GOVENMENT CITY COLLEGE NAYAPUL

OBJECTIVE; Create in depth knowledge to face IIT JAM/
Central Universities entrance examinations
OUTCOME; Students will be able to secure best ranks in the
National entrances like IIT JAM, HCU, CUCET and pursue
higher studies in the National Institutes.
SCHEDULE; From 3 SEPTEMBER 2022 to 30th JANUARY

2023.
TIMINGS: 6:30PM to 8PM everyday. Special classes will be

TIMINGS: 6:30PM to 8PM everyday. Special classes will be taken on public holidays on the need of extra classes.

Assignments and Test Schedule; Assignments will be given through Google class room and Topic wise Exams will be conducted online.

Resource Person: Dr. V. Padma Anuradha (Gold Medalist from HCU and another Gold medal from OU). A teaching Experience of UG 20 years and 14 years teaching Experience in IIT JAM Entrance Coaching

Govt. City College (A), Nayapul, hyderabad