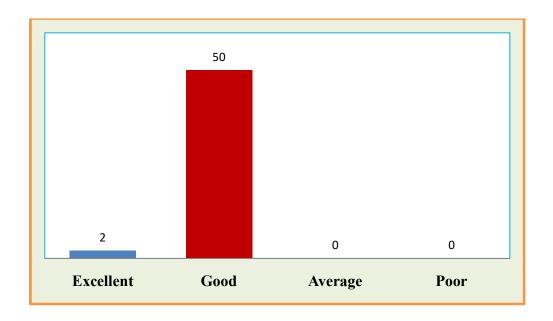

career like with Chemistry as a subject?
- How a career with Chemistry isis different from other subjects?
- How is lab work different from admin work?
- Is research possible in a lab while the incumbent does work?

His talk received applause and good response. His talk was followed by Q and A session wherein he clarified doubts of the students and dispelled fears and doubts they posed.

Next to talk was Sri K.Venkateshwarlu. He explained about the soft skills to be developed to lead a good career. He exhorted on how to emulate successful people and learn to implement discipline with stress on self-discipline. He received good response from the audience.

Vote of thanks was offered by Smt. Shiva Deepthi, Assistant Professor of Chemistry.





## Feed-Back Analysis:

#### Dr.P.AdaviRaju:



#### Sri K. Venkateshwarlu:



# Career Guidance Programme "Higher Education in Chemistry"

Department of chemistry has organized career guidance programme for Higher education in Chemistry for the final year students of B.Sc. Chemistry on 20.07.2022. Dr. D.Karunakar, Asst. Professor of Chemistry, Government Degree College, Sadasivpet was acted as the resource person for this programme. In this programme 35 students of B.Sc. Chemistry of Final year haveparticipated.

#### **Objective of the programme:**

To help the students understand career development with higher education in Chemistryasa wholewhichwillhelpthemtogrowandprosperintheirlives.

#### **ContextoftheProgramme:**

The fundamental science of chemistry has an effect on everything in our environment. Chemists are comparable to m