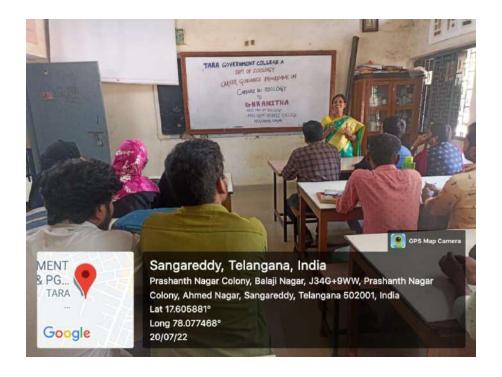

mosquitoes on Mosquito day



Celebration of International Tigers day

Faculty of the department Sri. L. Mahesh, attended International Conference at Osmania University, Hyderabad.



Sri. L. Mahesh, attended International Conference at Osmania University, Hyderabad.

- Students of the department of Zoology secured ranks in the CPGET PG entrance examinations conducted by the Osmania University, Hyderabad in 2023, for admission in to the academic year 2023 to 2024
  - Below are the names of the students and state level rank secured in the entrance for PG Zoology subject.
  - Syeda Sana Kousar 21, Jasra Muskan 70, Ayesha Sana 81







Ayesha Sana – 81

Jasra Muskan – 70

Syeda Sana Kousar – 21

## TARA GOVERNMENT COLLEGE, SANGAREDDY DEPARTMENT OF ZOOLOGY "Programme on Careers in Zoology"



A Programme was conducted on 20/07/2022 by the department of zoology on "Careers in Zoology". Dr. H. R. Anitha was the chief guest of the programme. Final year students who has zoology subject in their course attended the programme. Most of the students are joining the degree and P.G. courses and they did not know what to do after completing their course at the college. Keeping in view of such students the programme was arranged for the students.

Dr. H. R. Anitha dealt very extensively about the topic and clarified various doubts to the students. The resource person explained about the careers in research, careers in education, careers in other departments. Applied zoology careers were also explained to the students and career in using zoology knowledge and establishing a small scale in