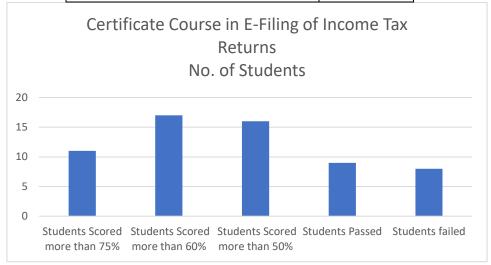

|  |  |
|      |                                                           |                     |                   |  |  |

### Certificate Course in E-Filing of Income Tax Returns

### **RESULT ANALLYSIS**

|                                  | No. of   |
|----------------------------------|----------|
| Result Analysis                  | Students |
| Students Scored more than 75% of |          |
| marks                            | 11       |
| Students Scored more than 60% of |          |
| marks                            | 17       |
| Students Scored more than 50% of |          |
| marks                            | 16       |
| Students Passed                  | 9        |
| Students failed                  | 8        |
| Total                            | 61       |



Certificate Course in E-Filing of Income Tax Returns
Feedback and Satisfaction level of the Students

| Satisfaction Scale | No. of Students |
|--------------------|-----------------|
| Excellent          | 19              |
| Good               | 18              |
| Average            | 10              |
| Poor               | 10              |
| Very Poor          | 4               |
| Total              | 61              |



# **Career Guidance Program**

03 Nov., 2022

Department of Commerce, Tara Government College, Sangareddy conducted a Career Guidance Program on 03.11.2022 for the benefit of the students of B.Com. Dr. Ch. Venkatesham, Vice-Principal & Head Department of Economics inaugurated the program and given his opening remarks. Sri Raju, HR Manager of Unacademy, Hyderabad