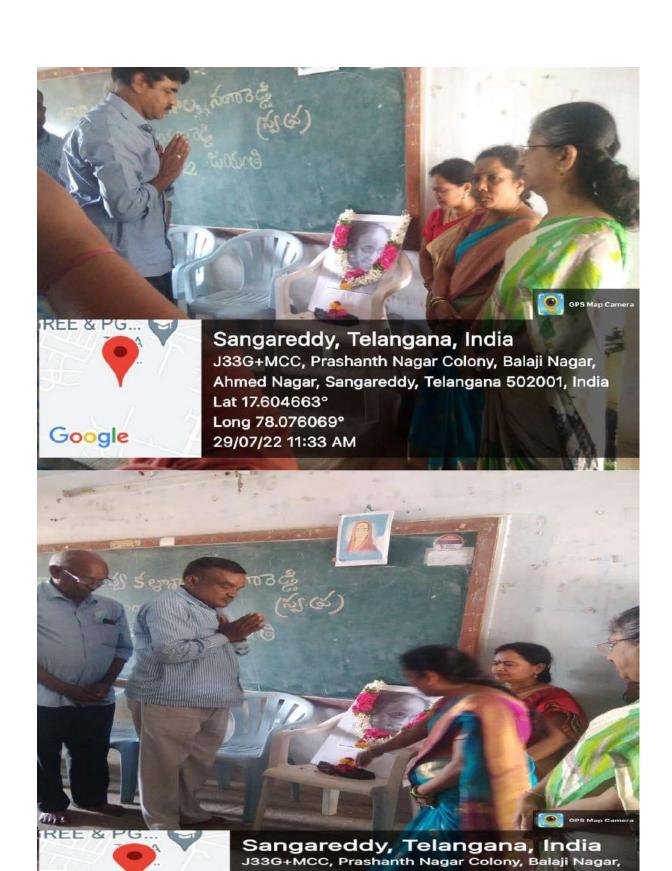

## What are Soft Skills

- ■'Characteristics and behaviour patterns that affect your interpersonal interactions, performance, and impression on others'.-Hence- Soft Skills are 'People Skills' & 'Essential Skills' too
- ■Communication, Confidence, Empathy,
  Creativity, Punctuality, Flexibility, Problem
  Solving, Teamwork, Leadership, Conflict
  Management, Critical thinking, Body Language
- ■Many a times it is an outcome of 'COMMON SENSE'