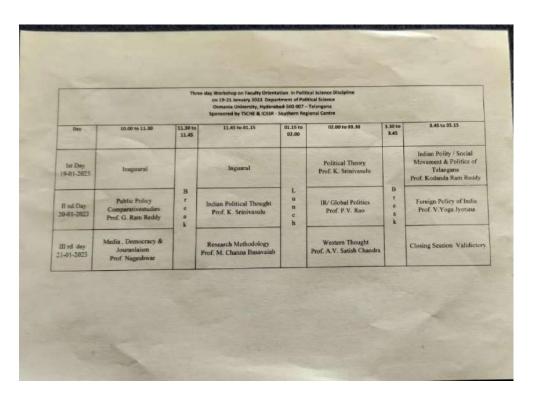

y

Significance of the terms in the preamble and the true spirit of those terms was explained to the students.

Faculty of social sciences and commerce department participated in this programme

Smt. Praveena, Principal of the College addressed the students on this occasion and advised them to know about the constitution and abide by its principles.



### **Education Annual Symposium**

Date-7-01-2023

Education annual Symposium (FDP), value & Spirituality in Education for a better tomorrow organised by Brahma Kumaris Foundation at Gachibowli, Hyderabad

Faculty dr.Ch. Jyothsna, Asst. Professor of Political Science has participated in Faculty Development Programme.



### **Three Day Workshop**

### **Faculty Orientation in Political Science Discipline**

Date 19-01-2023 to 21-01-2023





This workshop focussed on the papers which are dealt by the faculty in Ug Courses. Lectures delivered by the eminent resource persons provided in depth insights on various papers political Thought, Political theory, public policy, Research Methodology, International Relations and Foreign policy



### National voters' day

25-01-2023

On the Occasion of National voter's day students expressed their views on various topics related to the elections.

Following topics were discussed with the students

Functioning of Election commission Electoral reforms Political parties Voting behaviour







### **Guest Lecture**

### 1-03-2023



Guest Lecture was delivered by Dr. Sukumar on good Governance. All the students of B.A participated in this.

### Following aspects were dealt in this lecture