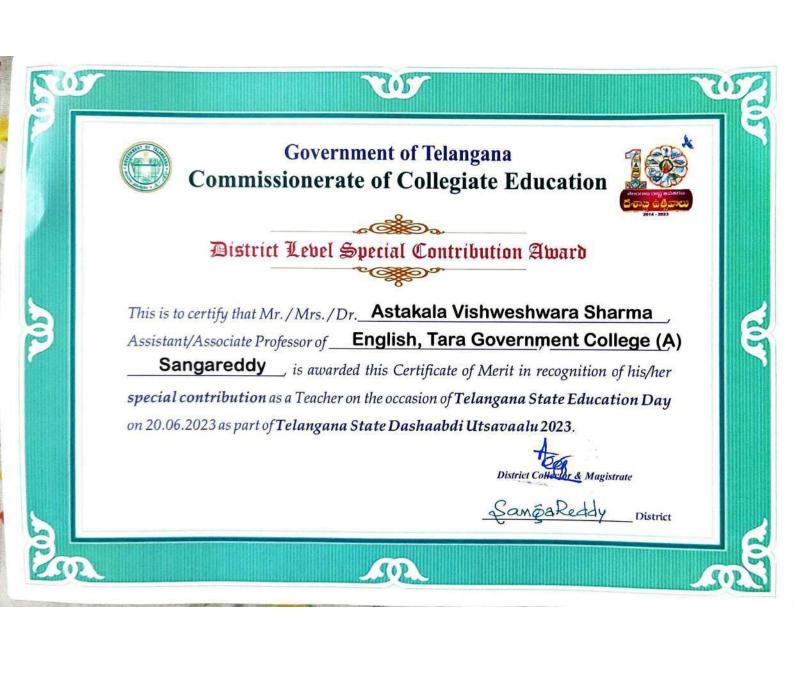

# WELCOME TO PARIVARTHAN ONE-DAY SOFT SKILLS WORKSHOP

ORGANIZED BY: DEPARTMENT OF ENGLISH

TARA GOVERNMENT COLLEGE SANGAREDDY (A) SANGAREDDY- DISTRICT: TELANGANA-502001

**At Conference Hall** 

On: 23rd , July 2022