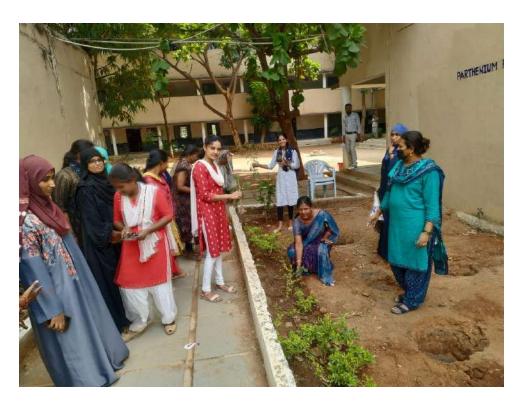

| 177 | Wednesday | NSS and SVEEP         | 9-11-2022  | District level SVEEP programme                                                                                                                 | NSS volunteeres &PO'S participated in District level awareness programme on SVEEP organised by District collectorate Sangaredy dist                                                                                                                | District collectorate                    |  |
|-----|-----------|-----------------------|------------|------------------------------------------------------------------------------------------------------------------------------------------------|----------------------------------------------------------------------------------------------------------------------------------------------------------------------------------------------------------------------------------------------------|------------------------------------------|--|
| 178 | Thursday  | NSS                   | 10-11-2022 | Career opppurtunities awareness programme                                                                                                      | organised awareness programme on Career Opportunities with the help of HOPE &AZIM PREMJI FOUNDATION                                                                                                                                                | NSS/AJIM PREMJI<br>FOUNDATION<br>COOLEGE |  |
| 179 | Friday    | NSS/ social sciencess | 11-11-2022 | National Education                                                                                                                             | observed National Education Day in collaboraton faculty of social sciences                                                                                                                                                                         |                                          |  |
| 180 | Saturday  | NSS                   | 12-11-2022 | Shramadanam programme                                                                                                                          | Organised shramadanam programme infront of RUSA garden volunteers arranged drip irrigation pipes properely, drip facility provided by SBI Sangareddy                                                                                               | SBI                                      |  |
| 181 | Saturday  | NSS                   | 12-11-2022 | National Integration camp                                                                                                                      | Dr.O.Padmaja P.O along with two volunteers namely Pavan goud Bsc[2nd yr], Kalpana BBA [2nd yr] selected &participated in National Integration camp held at Kurukshetra, Haryana. Organised by ministry of youth affairs&Sports governmebt of India | Kurukshetra,Haryan<br>a                  |  |
| 182 | Monday    | NSS                   | 14-11-2022 | Puneeth Sagar Cleaning of lakes                                                                                                                | Puneeth Sagar Cleaning of lakes                                                                                                                                                                                                                    |                                          |  |
| 183 | Monday    | NSS                   | 14-11-2022 | swach Bharath programme                                                                                                                        | organised swachh Bharath programme in the college campus with<br>the main theme "Clean sorroundings for Healthy Environment"                                                                                                                       | NSS,College                              |  |
| 184 | Thursday  | NSS and Hope Club     | 17-11-2022 | Literary competition                                                                                                                           | Conducted Essay competition Indian Constitution objectives, Elocution, Constitution & Development; Singing competition on Folk songs-Patriotic songs in collaboration with Dept of Economics & Marpu Kalamandali, Sangareddy                       | Marpu Kalamandali                        |  |
| 185 | Sunday    | NSS                   | 20-11-2022 | swachh bharath programme in the college campus.                                                                                                | Organised swachh programee with the main theme "Protect Environment"                                                                                                                                                                               | NSS,College                              |  |
| 186 | Monday    | Chemistry             | 21-11-2022 | Workshop organised oneday state<br>level "" Reaserch methodology in<br>chemistry"" Dr.Eshwaraiah<br>Central university Gujarath<br>Gandhinagar |                                                                                                                                                                                                                                                    |                                          |  |
| 187 | Monday    | Commerce              | 21-11-2022 | Elocution programme on digital currensy                                                                                                        |                                                                                                                                                                                                                                                    |                                          |  |
| 188 | Monday    | NSS                   | 21-11-2022 | Appreciation                                                                                                                                   | pricipal and staff appreciates NIC team those who participated in NIC kurukshetra                                                                                                                                                                  | NSS                                      |  |
| 189 | Tuesday   | NSS unit              | 22-11-2022 | Resource person                                                                                                                                | Dr.Jagadhishwar NSS P.O attended NSS awareness programme at GDC,Seethafhal mandi,Hyd as resource person                                                                                                                                            |                                          |  |
| 190 | Wednesday | NSS                   | 23-11-2022 | International day of Physically challenged-                                                                                                    | Sports were conducted                                                                                                                                                                                                                              |                                          |  |
| 191 | Wednesday | NSS                   | 23-11-2022 | International day on communal harmony week                                                                                                     | International day on communal harmony week - activities were conducted                                                                                                                                                                             |                                          |  |
| 192 | Wednesday | NSS                   | 23-11-2022 | Disrict level SVEEP programme                                                                                                                  | organised District level awareness programme on SVEEP in th eseminar hall                                                                                                                                                                          |                                          |  |
| 193 | Thursday  | NSS                   | 24-11-2022 | Plants for Plantation                                                                                                                          | Collects 100 Saplings for plantation in the college campus                                                                                                                                                                                         |                                          |  |