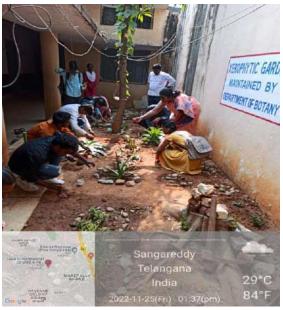

| 177 | Wednesday | NSS and SVEEP         | 9-11-2022  | District level SVEEP programme                                                                                                                 | NSS volunteeres &PO'S participated in District level awareness programme on SVEEP organised by District collectorate Sangaredy dist                                                                                                                | District collectorate                    |  |
|-----|-----------|-----------------------|------------|------------------------------------------------------------------------------------------------------------------------------------------------|----------------------------------------------------------------------------------------------------------------------------------------------------------------------------------------------------------------------------------------------------|------------------------------------------|--|
| 178 | Thursday  | NSS                   | 10-11-2022 | Career opppurtunities awareness programme                                                                                                      | organised awareness programme on Career Opportunities with the help of HOPE &AZIM PREMJI FOUNDATION                                                                                                                                                | NSS/AJIM PREMJI<br>FOUNDATION<br>COOLEGE |  |
| 179 | Friday    | NSS/ social sciencess | 11-11-2022 | National Education                                                                                                                             | observed National Education Day in collaboraton faculty of social sciences                                                                                                                                                                         |                                          |  |
| 180 | Saturday  | NSS                   | 12-11-2022 | Shramadanam programme                                                                                                                          | Organised shramadanam programme infront of RUSA garden volunteers arranged drip irrigation pipes properely, drip facility provided by SBI Sangareddy                                                                                               | SBI                                      |  |
| 181 | Saturday  | NSS                   | 12-11-2022 | National Integration camp                                                                                                                      | Dr.O.Padmaja P.O along with two volunteers namely Pavan goud Bsc[2nd yr], Kalpana BBA [2nd yr] selected &participated in National Integration camp held at Kurukshetra, Haryana. Organised by ministry of youth affairs&Sports governmebt of India | Kurukshetra,Haryan<br>a                  |  |
| 182 | Monday    | NSS                   | 14-11-2022 | Puneeth Sagar Cleaning of lakes                                                                                                                | Puneeth Sagar Cleaning of lakes                                                                                                                                                                                                                    |                                          |  |
| 183 | Monday    | NSS                   | 14-11-2022 | swach Bharath programme                                                                                                                        | organised swachh Bharath programme in the college campus with<br>the main theme "Clean sorroundings for Healthy Environment"                                                                                                                       | NSS,College                              |  |
| 184 | Thursday  | NSS and Hope Club     | 17-11-2022 | Literary competition                                                                                                                           | Conducted Essay competition Indian Constitution objectives, Elocution, Constitution & Development; Singing competition on Folk songs-Patriotic songs in collaboration with Dept of Economics & Marpu Kalamandali, Sangareddy                       | Marpu Kalamandali                        |  |
| 185 | Sunday    | NSS                   | 20-11-2022 | swachh bharath programme in the college campus.                                                                                                | Organised swachh programee with the main theme "Protect Environment"                                                                                                                                                                               | NSS,College                              |  |
| 186 | Monday    | Chemistry             | 21-11-2022 | Workshop organised oneday state<br>level "" Reaserch methodology in<br>chemistry"" Dr.Eshwaraiah<br>Central university Gujarath<br>Gandhinagar |                                                                                                                                                                                                                                                    |                                          |  |
| 187 | Monday    | Commerce              | 21-11-2022 | Elocution programme on digital currensy                                                                                                        |                                                                                                                                                                                                                                                    |                                          |  |
| 188 | Monday    | NSS                   | 21-11-2022 | Appreciation                                                                                                                                   | pricipal and staff appreciates NIC team those who participated in NIC kurukshetra                                                                                                                                                                  | NSS                                      |  |
| 189 | Tuesday   | NSS unit              | 22-11-2022 | Resource person                                                                                                                                | Dr.Jagadhishwar NSS P.O attended NSS awareness programme at GDC,Seethafhal mandi,Hyd as resource person                                                                                                                                            |                                          |  |
| 190 | Wednesday | NSS                   | 23-11-2022 | International day of Physically challenged-                                                                                                    | Sports were conducted                                                                                                                                                                                                                              |                                          |  |
| 191 | Wednesday | NSS                   | 23-11-2022 | International day on communal harmony week                                                                                                     | International day on communal harmony week - activities were conducted                                                                                                                                                                             |                                          |  |
| 192 | Wednesday | NSS                   | 23-11-2022 | Disrict level SVEEP programme                                                                                                                  | organised District level awareness programme on SVEEP in th eseminar hall                                                                                                                                                                          |                                          |  |
| 193 | Thursday  | NSS                   | 24-11-2022 | Plants for Plantation                                                                                                                          | Collects 100 Saplings for plantation in the college campus                                                                                                                                                                                         |                                          |  |