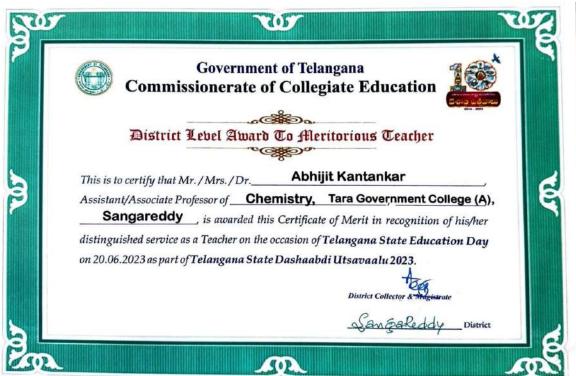

rom experienced mentors, teachers, and coaching institutes, especially in areas where they face difficulties. He highlighted the significance of clarifying doubts and seeking expert advice to overcome challenges and enhance understanding.



Overall, the extension lecture provided valuable insights and practical tips for effective preparation for M.Sc. Chemistry entrance examinations, empowering students to approach the exams with confidence and achieve their academic goals.

#### DISTRICT LEVEL BEST TEACHER AWARD:

**Dr.Abhijit Kantankar**, Head of the Department has been awards as **District Level Meritorious Teacher** for his distinguishing service as a Teacher on the occasion of Telangana State Education Day on **20.06.2023** as part of **Telangana State Dashaabdi Utsavaalu 2023**.





# State Level Second Príze in JIGNASA Student Study Project-2022-2023:

Tara Government College (A), Sangareddy has won the **State Level Second Prize in Jignasa Student Study Project (CHEMISTRY)** under the Guidance of **Dr.Abhijit Kantankar**, Assistant Professor of Chemistry.

**TITLE OF THE PROJECT:** Innovative Approach for Designing and Developing Eco-Friendly Bricks from Demolition Waste using Clay Chemistry.

Students involved: Ch. Eshwari, K. Jyosthna, M. Rahul, V.Sivakumar, S. Barsa, J.Bhavani









#### Doctorate Awarded:

Lt. V.MANOJ KUMAR, Asst. Professor of Chemistry was awarded with Ph.D in chemistry from GITAM UNIVERSITY under the guidance of Dr. Chithaluri Sudhakar Associate Professor of Chemistry with the title "Functional Group Transformations by using Transition Me