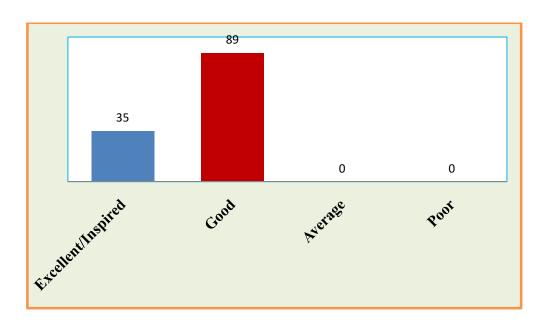

a Government College, Sangareddy (A).

#### **Key points Discussed in the Workshop:**

The program focussed on recent trends in research in chemistry and allied sciences. The resource person enlightened the advance synthetic strategies used in drug development using novel synthetic reagents and solvent free synthesis. He has also explained the contemporary significance of Green Chemistry in organic synthesis. The lecture also focused on advances in analytical techniques in drug discovery and design like chiral chromatography, HPLC,  $C^{13}$ ,  $H^1$ ,  $F^{19}$  NMR and cyclic voltammetry. The lecture also spotlighted on research ethics. Dr. Eeshwaraiah also explained about the career opportunities in Pharmaceutical chemistry and analytical chemistry.







#### **Feed-Back Analysis:**



"One-Day State-Level Workshop on Ozone and **Environmental Challenges**"

On the occasion of International Day for the Preservation of the Ozone Layer-2022

On the occasion of International Day for the Preservation of the Ozone Layer-2022, the Department of Chemistry organized the, "One-Day State-Level Workshop on Ozone and Environmental Challenges" to discuss and interact with the expert on environmental issues with special concern on Ozone layer on 15.09.2022. For this programmeDr. Venkata Nagendra Kumar Putta, Assistant Professor of Chemistry, GITAM, Deemed to be University, Hyderabad was acted as resource person. Around 90Students and Faculty have participated in the Programme.

Convener of the Programme :Dr.K.Abhijit, Head, Department of Chemistry, Tara Government College, Sangaredd