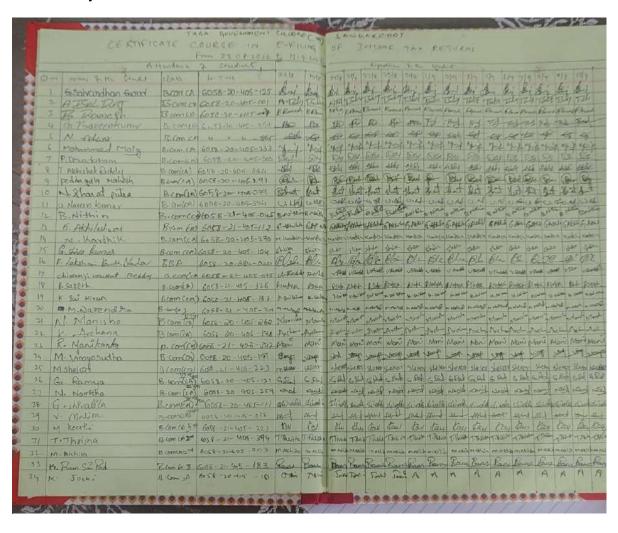

e Principal Fara Government College(A) SANGAREDDY.

Respected Madam.

Sub: Proposal to conduct Two Week- Certificate course in E-Filing of Income Tax Returns-Department of Commerce- Req.-Reg.

(a) (a) (a)

I, the In charge of Department of Commerce proposing to conduct Two Week Certificate course in E-Filing of Income Tax Returns from 23.08.2022 to 09.09.2022 at Commerce Computer Lab from 04.00 to 05.00 pm for the benefit of the commerce students without charging any fees.

As such I request you madam kindly grant us permission to conduct the certificate course and kindly grace the inaugural session.

Thanking you madam

Yours faithfully

V. Santhocki HOD Commarce

Date: 22.08.2022

as. Color

### **BROCHURE OF THE ONLINE CERTIFICATE COURSE**



# Daily attendance record of the Students:





Total No. of Students written the Assessment Test is 60. The Photo of Exam conducted on 13.09.2022



### MODEL QUESTION PAPER OF THE ONLINE CERTIFICATE COURSE

# Tara Government College (A), Sangareddy CERTIFICATE COURSE IN EFILING OF INCOME TAX RETURNS Assessment Test

Time: 30 minutes Date: 13.09.2022 Max. Marks: 50

| I. Multiple choice questions 10x2=20                              |            |     |
|-------------------------------------------------------------------|------------|-----|
| 1. What is the basic exemption limit of Income tax?               | (          | )   |
| a) 2,50,000 b) 5,00,000 c) 6,00,000 d) ALL                        | •          | ,   |
| 2Sec allows standard deduction of 50,000 from Salary incom        | el         | ١   |
| a) Section 16 (iii) b) Sect