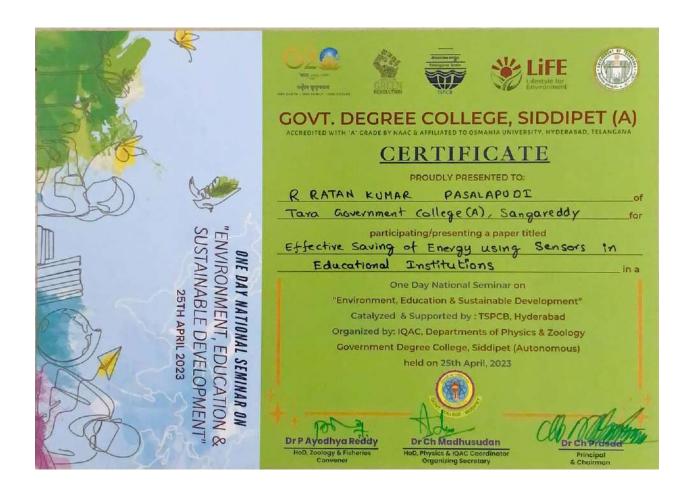

udents and faculty at National Seminar

No. of students participated: 03

Faculty Participated: P R Ratan Kumar, Asst Professor in Physics

Date: 25 April 2023

Department of Physics and Zoology of Government Degree College (A), Siddipet has conducted One Day National Seminar on Environment, Education & Sustainable Development. Sri P R Ratan Kumar, Assistant Professor of Physics has given Paper Presentation and Oral talk on "Effective Saving of Energy using Sensors in Educational Institutions". Three students have participated in the seminar.

The following students have participated in the National Seminar: congratulations.

Mohammed Bande Ali - H.T no 6058-20-468-108 - BSc(MPCS)

Md Awias - H.T no 6058-20-441-050 - BSc (MPC)

Shaik Imran Patel - H.T no 6058-20-468-154 -BSc (MPCS)









#### Extension Lecture given at GDC W Sangareddy

**Objective:** To give extension lecture to the students of GDCW Sangareddy

No. of students participated: 10

Faculty Participated: P R Ratan Kumar, Asst Professor in Physics

Date: 27 April 2023

Extension Lecture delivered by P R Ratan Kumar, Assistant Professor in Physics at Government Degree College for Womens, Sangareddy on the topic of Junction Diodes for B.Sc III year VI Sem students for Paper VI- Electronics. The Resource person has interacted with students extensively. Students have participated enthusiastically.









#### Extension Lecture given by Dr L Harita, Telangana University

**Objective:** To deliver extension lecture by Dr L Harita

No. of students participated: 50

Faculty Participated: P R Ratan Kumar and Physics