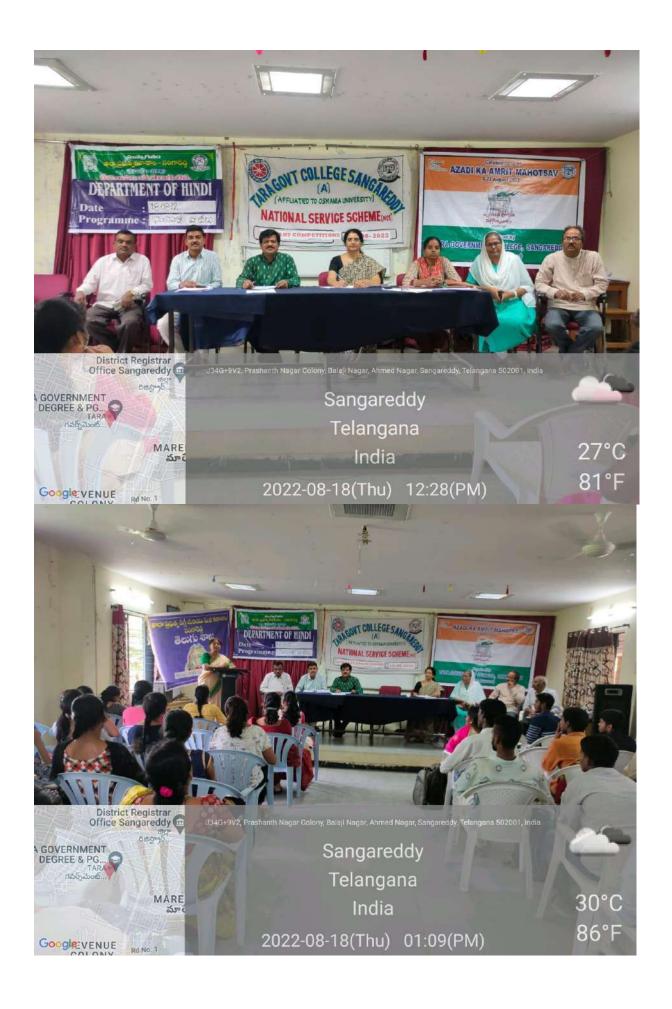

# WELCOME TO PARIVARTHAN ONE-DAY SOFT SKILLS WORKSHOP

ORGANIZED BY: DEPARTMENT OF ENGLISH

TARA GOVERNMENT COLLEGE SANGAREDDY (A) SANGAREDDY- DISTRICT: TELANGANA-502001

**At Conference Hall** 

On: 23rd , July 2022