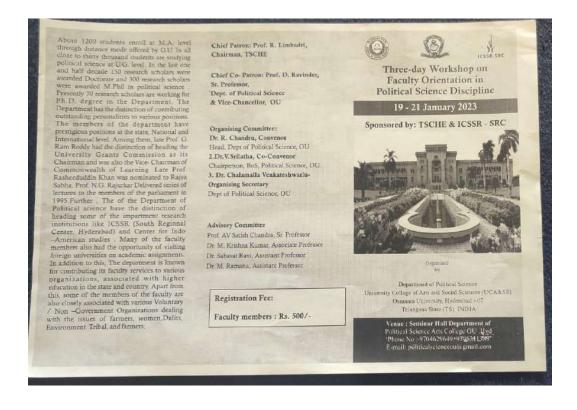

lty

Significance of the terms in the preamble and the true spirit of those terms was explained to the students.

Faculty of social sciences and commerce department participated in this programme

Smt. Praveena, Principal of the College addressed the students on this occasion and advised them to know about the constitution and abide by its principles.



### **Education Annual Symposium**

Date-7-01-2023

Education annual Symposium (FDP), value & Spirituality in Education for a better tomorrow organised by Brahma Kumaris Foundation at Gachibowli, Hyderabad

Faculty dr.Ch. Jyothsna, Asst. Professor of Political Science has participated in Faculty Development Programme.



### **Three Day Workshop**

### **Faculty Orientation in Political Science Discipline**

Date 19-01-2023 to 21-01-2023





This workshop focussed on the papers which are dealt by the faculty in Ug Courses. Lectures delivered by the eminent resource persons provided in depth insights on various papers political Thought, Political theory, public policy, Research Methodology, International Relations and Foreign policy



### National voters' day

25-01-2023

On the Occasion of National voter's day students expressed their views on various topics related to the elections.

Following topics were discussed with the students

Functioning of Election commission Electoral reforms Political parties Voting behaviour







### **Guest Lecture**

### 1-03-2023



Guest Lecture was delivered by Dr. Sukumar on good Governance. All the students of B.A participated in this.

### Following aspects were dealt in this lectur