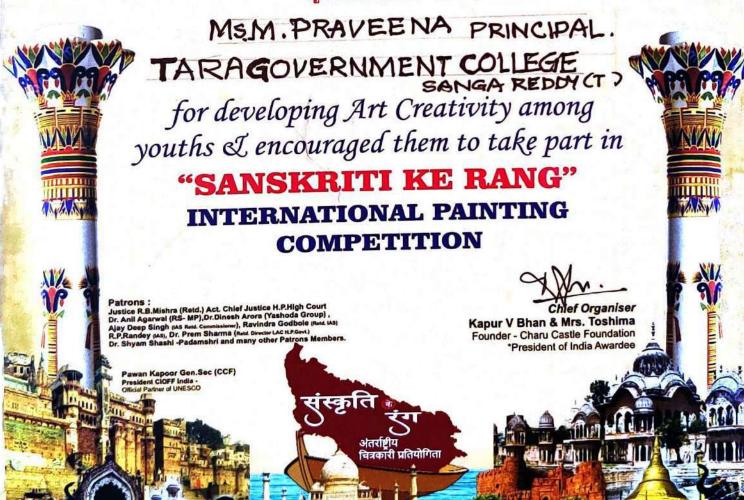

t

Ms. M Praveena

Assistant Professor of English, Tara Government College Sangareddy, Telangana participated in Online Refresher Course in Language & Linguistics organized by UGC-HRDC Osmania University, Hyderabad, Telangana from 24.1.2023 to 7.2.2023 and obtained grade \_\_\_\_'A\_\_\_\_

Prof. Smita C. Pawar Director Dr. C. S. Swathi Course Coordinator Vice-Chancellor Osmania University





# 

సంగారెడ్డి జిల్లా

### හුරුරුව හිමුර

శ్రీ/ శ్రీమతి / కుక్రంల **(ప్రవీణా . ప్రశ్నివాక్ - హరా ప్రచుక్స్ డగ్రీ కళాశాల - సంగారెడ్డి** గాలని

ప్రతిభికంతమైన సేకలను గుల్లించి ప్రశంసించనైనది.

ಹಜ್ಜಿತಿಹ್ಯವಾಲು

తేది : 15 ఆగష్టు 2022 స్థలం : సంగారెడ్డి తాంత్రి మలియు జిల్లా మెజిస్టేట్ సంగారెడ్డి జిల్లా.



### Supported by



यू.पी. नहीं देखा, तो इंडिया नहीं देखा



उत्तर प्रदेश सरकार





# Presented to





ISSN: 2277-7881 JISRAF Impact Factor: 8.017 Index Copernicus Value: 5.16

International Scientific Indexing Value: 2.286

Scopus Review ID: A2B96D3ACF3FEA2A (UP).

Published by: Sucharitha Publications

Visakhapatnam -530 003, Andhra Pradesh - India

Email: victorphilosophy@gmail.com

Mob: 09247782851

### Certificate of Publication

Dear Author(s)

Mrs M. Praveena, PhD Research scholar, Department of English, Kakatiya University, Warangal, Telangana Prof. Damodar Gurrapu, Vice Chancellor of Chaitanya University, Warangal, Telangana

#### Greetings from IJMER

It is indeed our pleasure to inform you that your article titled "ROLE-PLAYING IN ENGLISH LANGUAGE TEACHING: A TASK-BASED APPROACH TO SECOND LANGUAGE ACQUISITION" has been published in our Peer Reviewed and Referred International