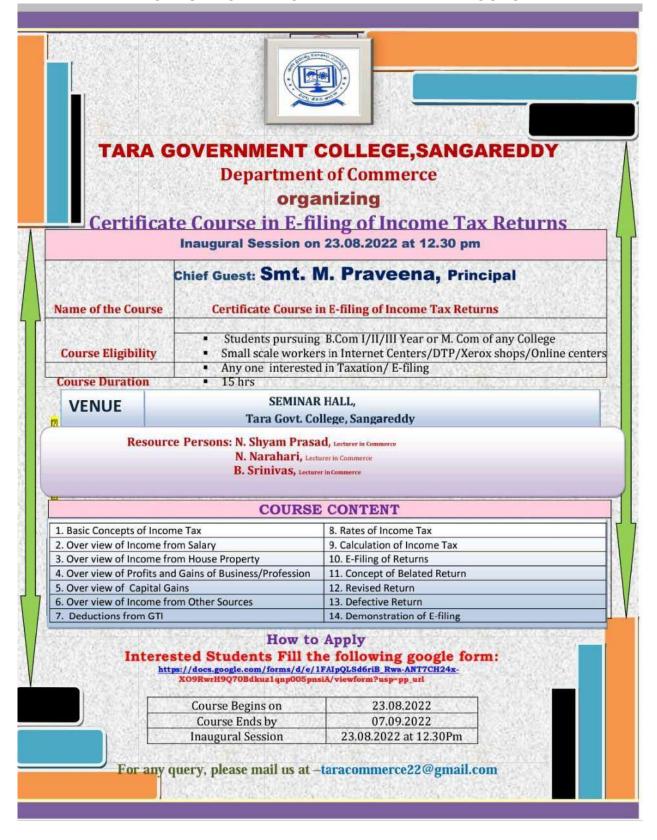

ణు, రాజేష్, తదితరులు పాల్గొన్నారు.









The Principal Fara Government College(A) SANGAREDDY.

Respected Madam.

Sub: Proposal to conduct Two Week- Certificate course in E-Filing of Income Tax Returns-Department of Commerce- Req.-Reg.

(a) (a) (a)

I, the In charge of Department of Commerce proposing to conduct Two Week Certificate course in E-Filing of Income Tax Returns from 23.08.2022 to 09.09.2022 at Commerce Computer Lab from 04.00 to 05.00 pm for the benefit of the commerce students without charging any fees.

As such I request you madam kindly grant us permission to conduct the certificate course and kindly grace the inaugural session.

Thanking you madam

Yours faithfully

V. Santhocki HOD Commarce

Date: 22.08.2022

as. Color

### **BROCHURE OF THE ONLINE CERTIFICATE COURSE**



# Daily attendance record of the Students:





Total No. of Students written the Assessment Test is 60. The Photo of Exam conducted on 13.09.2022



### MODEL QUESTION PAPER OF THE ONLINE CERTIFICATE COURSE

# Tara Government College (A), Sangareddy CERTIFICATE COURSE IN EFILING OF INCOME TAX RETURNS Assessment Test

Time: 30 minutes Date: 13.09.2022 Max. Marks: 50

| I. Multiple choice questions 10x2=20                              |            |     |
|-------------------------------------------------------------------|------------|-----|
| 1. What is the basic exemption limit of Income tax?               | (          | )   |
| a) 2,50,000 b) 5,00,000 c) 6,00,000 d) ALL                        | •          | ,   |
| 2Sec allows standard deduction of 50,000 from Salary incom        | el