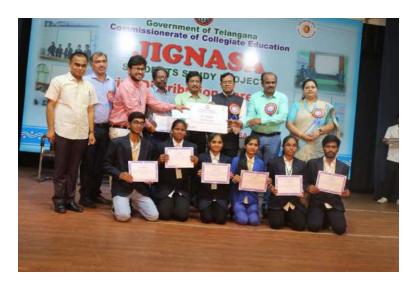

AWARD:

**Dr.Abhijit Kantankar**, Head of the Department has been awards as **District Level Meritorious Teacher** for his distinguishing service as a Teacher on the occasion of Telangana State Education Day on **20.06.2023** as part of **Telangana State Dashaabdi Utsavaalu 2023**.





# State Level Second Príze in JIGNASA Student Study Project-2022-2023:

Tara Government College (A), Sangareddy has won the **State Level Second Prize in Jignasa Student Study Project (CHEMISTRY)** under the Guidance of **Dr.Abhijit Kantankar**, Assistant Professor of Chemistry.

**TITLE OF THE PROJECT:** Innovative Approach for Designing and Developing Eco-Friendly Bricks from Demolition Waste using Clay Chemistry.

Students involved: Ch. Eshwari, K. Jyosthna, M. Rahul, V.Sivakumar, S. Barsa, J.Bhavani









#### Doctorate Awarded:

Lt. V.MANOJ KUMAR, Asst. Professor of Chemistry was awarded with Ph.D in chemistry from GITAM UNIVERSITY under the guidance of Dr. Chithaluri Sudhakar Associate Professor of Chemistry with the title "Functional Group Transformations by using Transition Metal Catalysts for the synthesis of Phenyl Carbamates and THF derivatives".



#### PATENT PUBLICATION:

**Dr. Abhijit Kantankar**, Asst. Professor, **Dr.K.Vani**, Asst. Professor, and **K.Sreedhar**, Asst. Professor, of Department of Chemistry has published the Patent Titled **NOVEL ELECTRO-KINETIC PHYTO-REMEDIATION OF TOXIC HEAVY METALS FROM WATER USING HYDROPHYTIC PLANTS**, in collaboration with Department of Chemistry, Girraj Government College (A), Nizamabad from **Patent Office, Chennai, India**.

| (19)