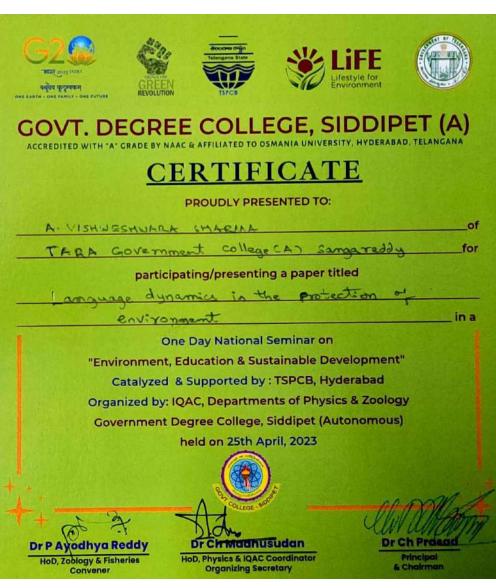

----------------------------------------------------|---------|-----|--------------------|------------------|--------|
| of TARA GIDC (A), Songaruddy                                                         |         | att | ended in the Two D | ay National Semi | nar on |
| "Acquisition of Proficiency in English: Sourcing Texts, Contexts and Platforms" held |         |     |                    |                  | abad,  |
| Telangana State, on 10-11 April, 2023 and chaired / presented a paper entitled       | Clarity | Ve  | Ambiguity          | in               |        |
| Feedback forms; A study                                                              |         |     |                    |                  |        |



Sponsored by Telangana State Council of Higher Education











### UNIVERSITY GRANTS COMMISSION HUMAN RESOURCE DEVELOPMENT CENTRE (UGC-HRDC)





(NAAC With A+) HYDERABAD, TELANGANA STATE

### **Online Refresher Course**

Certificate
This is to certify that

### Mr. A. Vishweshwara Sharma

Assistant Professor of English, TARA Government College (A), Sangareddy District, Telangana participated in Online Refresher Course in Language & Linguistics organized by UGC-HRDC Osmania University, Hyderabad, Telangana from 24.1.2023 to 7.2.2023 and obtained grade \_\_\_\_\_\_A'\_\_\_\_\_

Prof. Smita C. Pawar Director Dr. C. S. Swathi Course Coordinator Vice-Chancellor Osmania University





# GOVERNMENT OF TELANGANA HIGHER EDUCATION DEPARTMENT



This Certificate is awarded to **A. Vishweshwara Sharma**, IQAC Coordinator, TARA Government College (A) Sanga