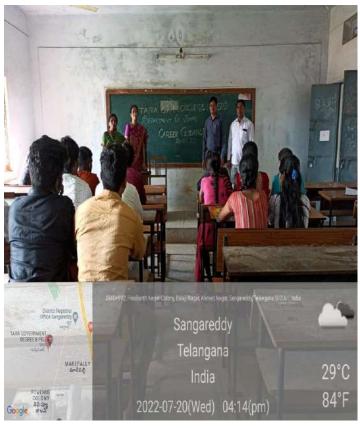

| 321 | Tuesday   | College                                      | 13-6-2023 | Telangana Decennial celebrations | Telangana Decennial celebrations                                                                                                                              |                                                   |    | Dist best<br>teacher - 4                                                                                           | Principals'<br>teeting                                            |
|-----|-----------|----------------------------------------------|-----------|----------------------------------|---------------------------------------------------------------------------------------------------------------------------------------------------------------|---------------------------------------------------|----|--------------------------------------------------------------------------------------------------------------------|-------------------------------------------------------------------|
| 322 | Wednesday | MoU- College                                 | 14-6-2023 | THSC                             | an MoU was reached                                                                                                                                            |                                                   |    | https://driv<br>e.google.co<br>m/file/d/13<br>N2cUNKqr<br>ShbYmYk<br>FGJ53ulige<br>ZqEK9m/vi<br>ew?usp=sh<br>aring |                                                                   |
| 323 |           | NSS and EDC                                  | 14-6-2023 | Blood Donars' Day                | NSS PO's of 6 units                                                                                                                                           | Sri Daniel, district<br>AIDS Control<br>authority | 56 | https://driv<br>e.google.co<br>m/file/d/10<br>UvWOgezr<br>PKFY168G<br>DcxTSAZ-<br>Li55TfD/vi<br>ew?usp=sh<br>aring |                                                                   |
| 324 |           | College                                      | 14-6-2023 | MoU                              | Tourism and hospitality skill council                                                                                                                         |                                                   |    | CCETS Reached MoU on behalf of the college                                                                         |                                                                   |
| 325 |           | College NSS                                  | 15-6-2023 | Games and sports                 | Shotput, Volley ball, Atheletics,                                                                                                                             | Chess for girls                                   |    |                                                                                                                    | As part of<br>Telangana<br>formation<br>Decennial<br>celebrations |
| 326 |           | College                                      | 16-6-2023 | DOST ALLOTTMENT<br>STARTED       | DOST ALLOTTMENT STARTED                                                                                                                                       |                                                   |    |                                                                                                                    |                                                                   |
| 327 | Saturday  | economics/NSS.                               | 17-6-2023 | Cultural competitions.           | Cultural competitions.                                                                                                                                        |                                                   |    |                                                                                                                    | As part of<br>Telangana<br>formation<br>Decennial<br>celebrations |
| 328 | Monday    | economics &NSS, II<br>internal for UG II SEM | 19-6-2023 | Extension lecture                | Extension lecture on career opportunities by prajwala, GDC (W)SRD.& Dental awareness programme with the help of MNR Dental college & Telangana Harithosavam . |                                                   |    |                                                                                                                    |                                                                   |

| 329 |           | Award                           | 10 6 2023 | Dr.K.S.S. Ratna Prasad won the state level best principal award                           |                                                           |                                                                       | State level<br>excellence<br>award to<br>principals for<br>outstanding<br>contribution                                          | 20-Jun-23 |
|-----|-----------|---------------------------------|-----------|-------------------------------------------------------------------------------------------|-----------------------------------------------------------|-----------------------------------------------------------------------|---------------------------------------------------------------------------------------------------------------------------------|-----------|
| 330 |           | Book Release Dept of<br>Zoology | 19-6-2023 | Launch of book on the occasion of<br>TELANGANA VIDYA<br>DINOTSAVAM                        | ON THE OCCASION OF TELANGANA VIDYA<br>DINOTSAVAM          |                                                                       | Dr.Mithun Kumar Rathod, Asst Prof of Zoology, released the book on 'A Textbook on Basic Environmental Education', an ISBN book. |           |
| 331 | Tuesday   | College                         | 20-6-2023 | Cultural activities                                                                       | Education day                                             |                                                                       |                                                                                                                                 |           |
| 332 |           | Award                           | 20-6-2023 | Dr.K.Abhijit, Dr. G.Jagadishwar<br>and Sri A.Vishweshwara Sharma<br>won dist level awards |                                                           |                                                                       |                                                                                                                                 | 20-Jun-23 |
| 333 | Wednesday | NSS and Phy Edn                 | 21-6-2023 | YOGA Day                                                                                  |                                                           |                                                                       | Physical<br>Education                                                                                                           |           |
| 334 | Wednesday | NSS and Phy Edn                 | 21-6-2023 | Prof. Jayashankar death<br>anniversary                                                    |                                                           |                                                                       | Prof<br>Jayashankar<br>sir's death<br>anniversary                                                                               |           |
| 335 | Wednesday | Pol Sci                         | 21-6-2023 | Extension Lecture                                                                         | Dr. V. Ravikumar                                          | Sri Ramulu, Asst<br>Prof of Pub<br>Administarration.<br>GDC Kamareddy |                                                                                                                                 |           |
| 336 | Thursday  | EDC and Placement<br>Cell- TSKC | 22-6-2023 | District Level Mega Job Mela                                                              | In collaboration with the district Employment Office      |                                                                       |                                                                                                                                 |           |
| 337 | Thursday  | Martyre's day                   | 22-6-2023 | Closing ceremony of telangana dashabdi celebrations.                                      |                                                           |                                                                       | Martyre's day                                                                                                                   |           |
| 338 | Friday    | Phys Edn and NCC                | 23-6-2023 | Olympic run                                                                               |                                                           |                                                                       |                                                                                                                                 |           |
| 339 | Friday    | NSS                             | 30-6-2023 | Yuva Utsav                                                                                | District level Yuva Utsav organised by Nehru Yuva kendre. |                                                                       |                                                                                                                                 |           |