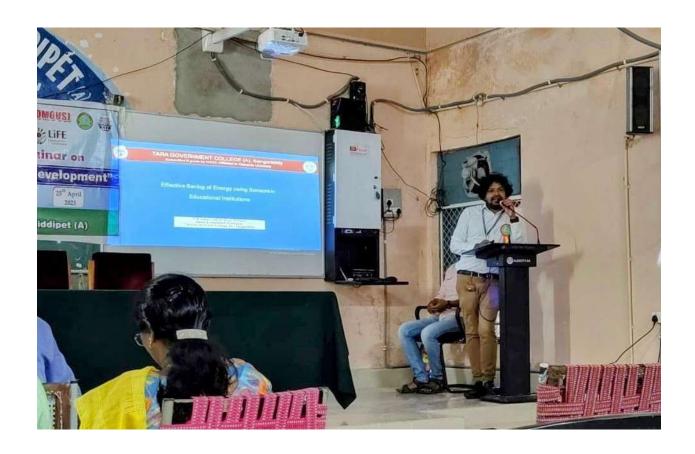

f students and faculty at National Seminar

No. of students participated: 03

Faculty Participated: P R Ratan Kumar, Asst Professor in Physics

Date: 25 April 2023

Department of Physics and Zoology of Government Degree College (A), Siddipet has conducted One Day National Seminar on Environment, Education & Sustainable Development. Sri P R Ratan Kumar, Assistant Professor of Physics has given Paper Presentation and Oral talk on "Effective Saving of Energy using Sensors in Educational Institutions". Three students have participated in the seminar.

The following students have participated in the National Seminar: congratulations.

Mohammed Bande Ali - H.T no 6058-20-468-108 - BSc(MPCS)

Md Awias - H.T no 6058-20-441-050 - BSc (MPC)

Shaik Imran Patel - H.T no 6058-20-468-154 -BSc (MPCS)









#### Extension Lecture given at GDC W Sangareddy

**Objective:** To give extension lecture to the students of GDCW Sangareddy

No. of students participated: 10

Faculty Participated: P R Ratan Kumar, Asst Professor in Physics

Date: 27 April 2023

Extension Lecture delivered by P R Ratan Kumar, Assistant Professor in Physics at Government Degree College for Womens, Sangareddy on the topic of Junction Diodes for B.Sc III year VI Sem students for Paper VI- Electronics. The Resource person has interacted with students extensively. Students have participated enthusiastically.









#### Extension Lecture given by Dr L Harita, Telangana University

**Objective:** To deliver extension lecture by Dr L Harita

No. of students participated: 50

Faculty Participated: P R Ratan Kumar and Phy