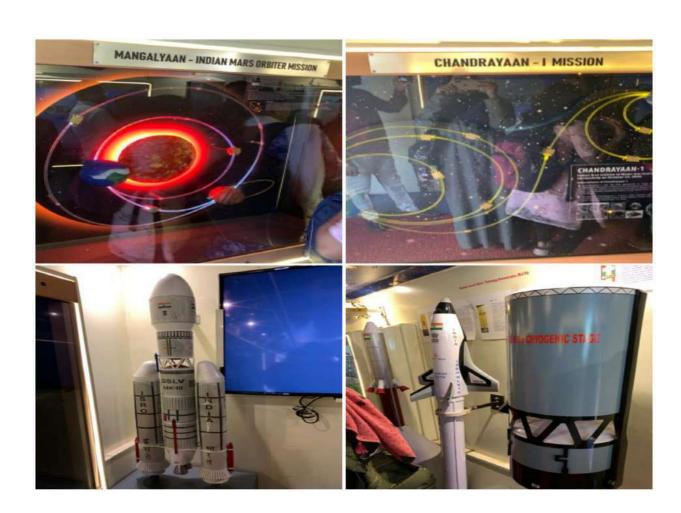

| 310 | Saturday | NA                        | 27-5-2023 | Deputation of Smt Sajeeda Sulthana, Jr. Asst. to Medak collectorate for General elections |         | Letter File NO. SRD GEN/2/2023-O/o PRINCIPAL-GDC-SRD-CE, Dated: 11.05.2023 from the Principal, Tara GDC(A), Sangareddy along with Proc.No.A1/120/20 23, Dated: 08.05.2023 from the District Collector, Sangareddy. |    | District – Permission to work on "On- Duty Basis" at O/o the RDO, Andole— Jogipet in Revenue | https://driv<br>e.google.co<br>m/file/d/1p<br>7Yqg0y8rh<br>I7F4F 56jo<br>E0wcvuQA<br>Carc/view?<br>usp=share<br>link |
|-----|----------|---------------------------|-----------|-------------------------------------------------------------------------------------------|---------|--------------------------------------------------------------------------------------------------------------------------------------------------------------------------------------------------------------------|----|----------------------------------------------------------------------------------------------|----------------------------------------------------------------------------------------------------------------------|
| 311 | Tuesday  | NSS AND EDC<br>,MAGIC BUS | 30-5-2023 | MAGIC BUS FOUNDATION & Awareness programme on carcer opportunities.                       | NSS Pos | Magic Bus<br>Foundation<br>Lingampally                                                                                                                                                                             | 58 |                                                                                              |                                                                                                                      |