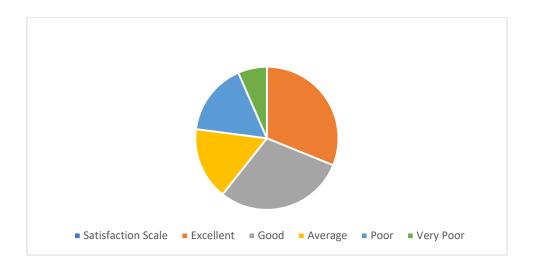

| 11       |
| Students Scored more than 60% of |          |
| marks                            | 17       |
| Students Scored more than 50% of |          |
| marks                            | 16       |
| Students Passed                  | 9        |
| Students failed                  | 8        |
| Total                            | 61       |



Certificate Course in E-Filing of Income Tax Returns
Feedback and Satisfaction level of the Students

| Satisfaction Scale | No. of Students |
|--------------------|-----------------|
| Excellent          | 19              |
| Good               | 18              |
| Average            | 10              |
| Poor               | 10              |
| Very Poor          | 4               |
| Total              | 61              |



# **Career Guidance Program**

03 Nov., 2022

Department of Commerce, Tara Government College, Sangareddy conducted a Career Guidance Program on 03.11.2022 for the benefit of the students of B.Com. Dr. Ch. Venkatesham, Vice-Principal & Head Department of Economics inaugurated the program and given his opening remarks. Sri Raju, HR Manager of Unacademy, Hyderabad explained the students' various Job opportunities available in the field of Education and digital content development. He stressed the need for the skill enhancement of the students and elaborated about various certificate courses offered by Unacademy, which are beneficial to the students in getting employment opportunities.





Caler Guidance Program

|       | Student p           | extinion to |
|-------|---------------------|