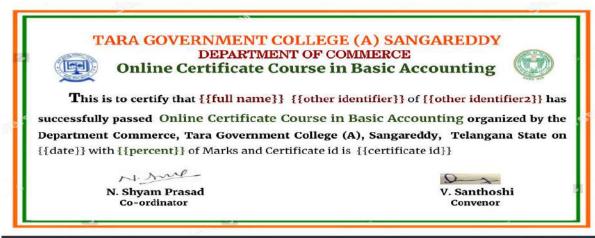

# What are your 'THREATS'

- Threats are harmful in achieving your objectives and External origin in nature.
- Beyond your control, create troubles and risks.
- Government policies and Competitors strategies
- New Competition, change of Syllabus etc...
- Environmental changes, cuts in funding etc..
- Psychological imbalance.
- Lack of vision and hold on oneself