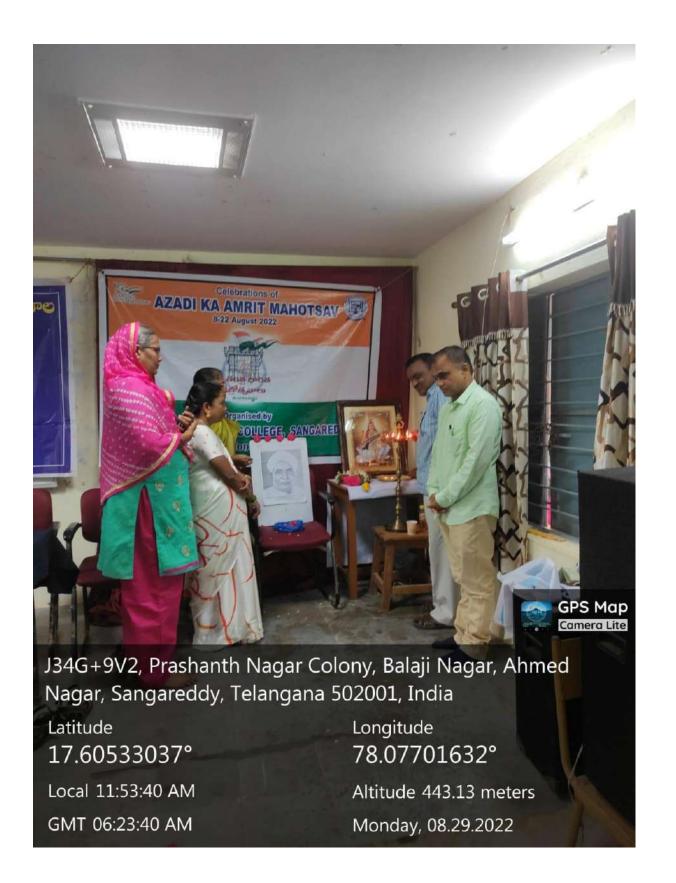

చేసి కఠినంగా అమలుపరచాలి. ಇಲ್ಂಟಿ ಕಾಸನಾಲು ಅಮಲು ವೆಯಲೆಕಬ್ ్రపభుత్వం ఉన్నా లేనట్లే అవుతుంది. ఇతర నేర్చుకోకూడదని కాదు. ఇతర భాషలు నేర్చుకొని ఆయా భాషలలో ఔన్నత్యాన్ని గానం చేస్తూ, భాషాభిమానాన్ని మాతృభాషా చాటాలి. మాతృభాషలో గనుక ఇంజనీరింగ్, మెడిసిన్ వంటి వృత్తివిద్యలు అభ్యసించినట్లయితే ఆయా అంశాలమీద పట్టు సాధించి సమర్థవంతంగా విధినిర్వహణ చేయగలుగుతారు. తెలుగుభాషను అభివృద్ధి చేసుకోవాల్సిన మనందరిపైనా ఉంది. కావున తెలుగుభాష ప్రాధాన్యతను అవగాహన చేసుకుని తెలుగుభాష ఔన్నత్యాన్ని చాటాల్సిన బాధ్యతను విద్యార్థులలో కలిగించడానికి గడుగు రామమూర్తి పంతులుగారి జయంతి సందర్భంగా తెలుగుభాషా దినోత్సవాన్ని నిర్వహించడం සරිగිරයි.

పంచదారకన్న, పనసతానలకన్న, కమ్మని తేనెకన్న మన తెలుగుభాష తియ్యన దేశ భాషలందు తెలుగు లెస్ట



వ్యావహారిక్ భాషాద్యమ పితామహుడు

శ్రీ గిడుగు రామమూర్తి గాలి జయంతి

తెలుగు భాషా బనోత్సవ శుభాకాంక్షలు

29 ఆగష్టు







విస్తరణోపన్యాసం 27 జూలై 2022

తేది. 27.07.2022 నాడు తెలుగుశాఖ డా. తాడేపల్లి పతంజలి, కవి, ఆధ్యాత్మికవేత్త, పూర్వ తెలుగు అధ్యాపకులు, ప్రధానాచార్యులు, ప్రభుత్వ డిగ్రీ కళాశాల, సదాశివపేట, సంగారెడ్డి జిల్లా గారిని ఆహ్వానించి, "మహాభారతం--నైతిక విలువలు" అనే అంశంపై విస్తరణోపన్యాసం ఇప్పించడం జరిదింది.

మహాభారతంలోని పద్యాలను స్వీకరించి వాటిలోగల నైతికవిలువలు నేటి తరానికి ఎలా ఉపయోగపడతాయో డా. పతంజలిగారు వివరించారు.

ఈ కార్యక్రమానికి తెలుగుశాఖ అధ్యక్షులు డా. రాపోలు శ్రీనివాస్ గారు అధ్యక్షత వహించారు. కార్యక్రమంలో తెలుగు అధ్యాపకులు డా. మఠపతి మాంతయ్య, శ్రీమతి రచ్చ సుమతీదేవి, డా. ఎం. మంజుశ్రీ, శ్రీమతి సంధ్య, శ్రీ రాజశేఖర్, శ్రీ నరేష్ ఇతర అధ్యాపకులు, విద్యార్థినీ విద్యార్థులు అధిక సంఖ్యలో పాల్గొన్నారు.











#### 

అసామాన్య ప్రతిభాశాలి, బహుముఖ ప్రజ్యాశాలి, జ్ఞానపీఠ అవార్డు గ్రహీత, కళ్యాపపూర్ణ, పద్మ