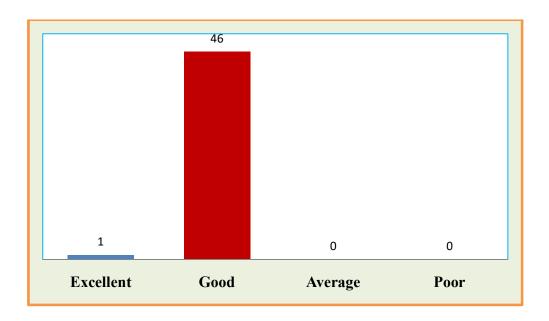

a subject?
- How a career with Chemistry isis different from other subjects?
- How is lab work different from admin work?
- Is research possible in a lab while the incumbent does work?

His talk received applause and good response. His talk was followed by Q and A session wherein he clarified doubts of the students and dispelled fears and doubts they posed.

Next to talk was Sri K.Venkateshwarlu. He explained about the soft skills to be developed to lead a good career. He exhorted on how to emulate successful people and learn to implement discipline with stress on self-discipline. He received good response from the audience.

Vote of thanks was offered by Smt. Shiva Deepthi, Assistant Professor of Chemistry.





## Feed-Back Analysis:

#### Dr.P.AdaviRaju:



#### Sri K. Venkateshwarlu:



# Career Guidance Programme "Higher Education in Chemistry"

Department of chemistry has organized career guidance programme for Higher education in Chemistry for the final year students of B.Sc. Chemistry on 20.07.2022. Dr. D.Karunakar, Asst. Professor of Chemistry, Government Degree College, Sadasivpet was acted as the resource person for this programme. In this programme 35 students of B.Sc. Chemistry of Final year haveparticipated.

#### **Objective of the programme:**

To help the students understand career development with higher education in Chemistryasa wholewhichwillhelpthemtogrowandprosperintheirlives.

#### **ContextoftheProgramme:**

The fundamental science of chemistry has an effect on everything in our environment. Chemists are comparable to magicians in that they possess t