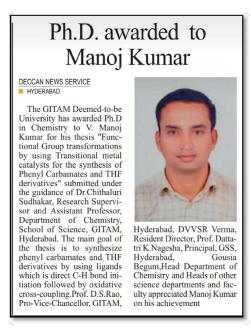

ra Government College (A), Sangareddy has won the **State Level Second Prize in Jignasa Student Study Project (CHEMISTRY)** under the Guidance of **Dr.Abhijit Kantankar**, Assistant Professor of Chemistry.

**TITLE OF THE PROJECT:** Innovative Approach for Designing and Developing Eco-Friendly Bricks from Demolition Waste using Clay Chemistry.

Students involved: Ch. Eshwari, K. Jyosthna, M. Rahul, V.Sivakumar, S. Barsa, J.Bhavani









#### Doctorate Awarded:

Lt. V.MANOJ KUMAR, Asst. Professor of Chemistry was awarded with Ph.D in chemistry from GITAM UNIVERSITY under the guidance of Dr. Chithaluri Sudhakar Associate Professor of Chemistry with the title "Functional Group Transformations by using Transition Metal Catalysts for the synthesis of Phenyl Carbamates and THF derivatives".



#### PATENT PUBLICATION:

**Dr. Abhijit Kantankar**, Asst. Professor, **Dr.K.Vani**, Asst. Professor, and **K.Sreedhar**, Asst. Professor, of Department of Chemistry has published the Patent Titled **NOVEL ELECTRO-KINETIC PHYTO-REMEDIATION OF TOXIC HEAVY METALS FROM WATER USING HYDROPHYTIC PLANTS**, in collaboration with Department of Chemistry, Girraj Government College (A), Nizamabad from **Patent Office, Chennai, India**.

| (19) INDIA                                                                                                                                                                                                                    | ICATION PUBLICATION