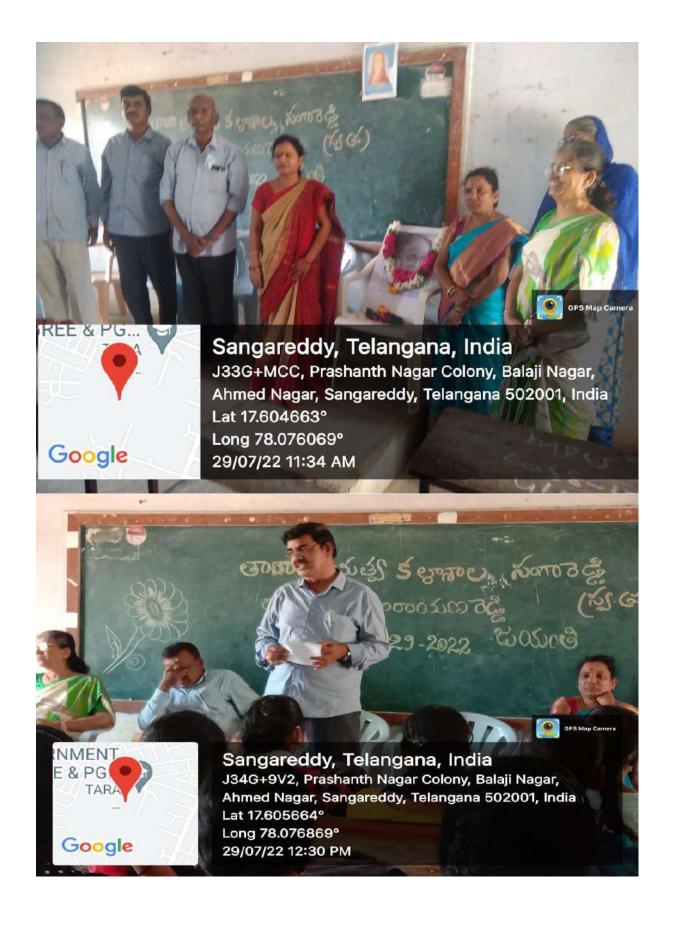

## What are Soft Skills

- ■'Characteristics and behaviour patterns that affect your interpersonal interactions, performance, and impression on others'.-Hence- Soft Skills are 'People Skills' & 'Essential Skills' too
- ■Communication, Confidence, Empathy,
  Creativity, Punctuality, Flexibility, Problem
  Solving, Teamwork, Leadership, Conflict
  Management, Critical thinking, Body Language
- ■Many a times it is an outcome of 'COMMON SENSE'