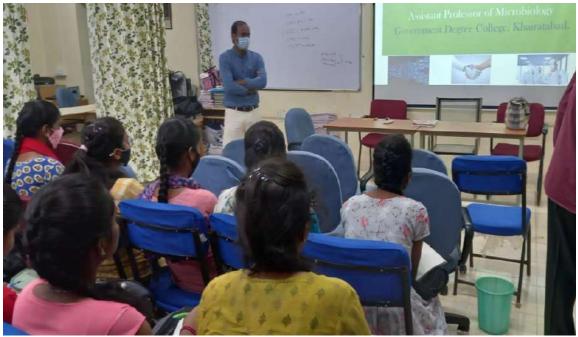

nce is an emerging field that has wide applications in multifaceted industries. It

has taken role in our daily life. In our mobiles phones also artificial intelligence is used. The

speaker Dr. N. Harikrishna enlighten the basic components of the artificial intelligence and

discussed about the various applications in the sciences especially in health care and research. He

also quoted different examples spam mail you tube recommendations, facebook etc.In health

care he discuseed IBM Watson, Google AI eye, Babylon and virtual nurse applications for

human welfare. He also shown the videos of plantix, harvest croo, farm bot artificial technology

used in the agriculture field. In this program about 40 students are participated along with

faculty members.

#### Glimpses of photographs





### TARA GOVERNMENT COLLEGE SANGAREDDY



(AUTONOMOUS)
(Re-Accredited with 'B' grade by NAAC)
Sangareddy District, Telangana State, India



### Certificate of Appreciation

| This is to certify that Dr./Mr./Ms Havi Kvishno         | x                                            |
|---------------------------------------------------------|----------------------------------------------|
| Professor/Associate Professor/Asst. Professor/L         | of Mickabiology of                           |
| Gavernment Degree College Khairalatud                   | has                                          |
| delivered an Extension Lecture/Talk onApplications      | of Al in sciences                            |
| for B.Sc. Mic                                           | vobiologyStudents. This Progr