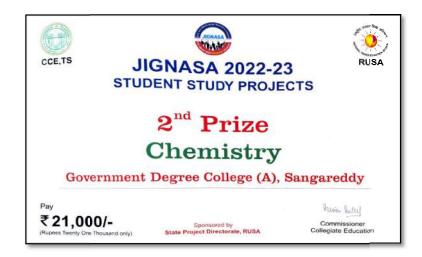

R AWARD:

**Dr.Abhijit Kantankar**, Head of the Department has been awards as **District Level Meritorious Teacher** for his distinguishing service as a Teacher on the occasion of Telangana State Education Day on **20.06.2023** as part of **Telangana State Dashaabdi Utsavaalu 2023**.





# State Level Second Príze in JIGNASA Student Study Project-2022-2023:

Tara Government College (A), Sangareddy has won the **State Level Second Prize in Jignasa Student Study Project (CHEMISTRY)** under the Guidance of **Dr.Abhijit Kantankar**, Assistant Professor of Chemistry.

**TITLE OF THE PROJECT:** Innovative Approach for Designing and Developing Eco-Friendly Bricks from Demolition Waste using Clay Chemistry.

Students involved: Ch. Eshwari, K. Jyosthna, M. Rahul, V.Sivakumar, S. Barsa, J.Bhavani









#### Doctorate Awarded:

Lt. V.MANOJ KUMAR, Asst. Professor of Chemistry was awarded with Ph.D in chemistry from GITAM UNIVERSITY under the guidance of Dr. Chithaluri Sudhakar Associate Professor of Chemistry with the title "Functional Group Transformations by using Transition Metal Catalysts for the synthesis of Phenyl Carbamates and THF derivatives".



#### PATENT PUBLICATION:

**Dr. Abhijit Kantankar**, Asst. Professor, **Dr.K.Vani**, Asst. Professor, and **K.Sreedhar**, Asst. Professor, of Department of Chemistry has published the Patent Titled **NOVEL ELECTRO-KINETIC PHYTO-REMEDIATION OF TOXIC HEAVY METALS FROM WATER USING HYDROPHYTIC PLANTS**, in collaboration with Department of Chemistry, Girraj Government College (A), Nizamabad from **Patent Office, Chennai, India**.

| (1