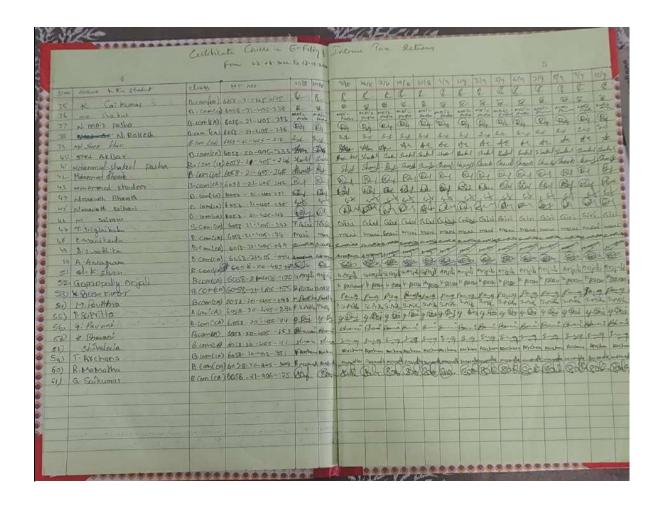

Principal Fara Government College(A) SANGAREDDY.

Respected Madam.

Sub: Proposal to conduct Two Week- Certificate course in E-Filing of Income Tax Returns-Department of Commerce- Req.-Reg.

(a) (a) (a)

I, the In charge of Department of Commerce proposing to conduct Two Week Certificate course in E-Filing of Income Tax Returns from 23.08.2022 to 09.09.2022 at Commerce Computer Lab from 04.00 to 05.00 pm for the benefit of the commerce students without charging any fees.

As such I request you madam kindly grant us permission to conduct the certificate course and kindly grace the inaugural session.

Thanking you madam

Yours faithfully

V. Santhocki HOD Commarce

Date: 22.08.2022

as. Color

### **BROCHURE OF THE ONLINE CERTIFICATE COURSE**



# Daily attendance record of the Students:





Total No. of Students written the Assessment Test is 60. The Photo of Exam conducted on 13.09.2022



### MODEL QUESTION PAPER OF THE ONLINE CERTIFICATE COURSE

# Tara Government College (A), Sangareddy CERTIFICATE COURSE IN EFILING OF INCOME TAX RETURNS Assessment Test

Time: 30 minutes Date: 13.09.2022 Max. Marks: 50

| I. Multiple choice questions 10x2=20                              |            |     |
|-------------------------------------------------------------------|------------|-----|
| 1. What is the basic exemption limit of Income tax?               | (          | )   |
| a) 2,50,000 b) 5,00,000 c) 6,00,000 d) ALL                        | •          | ,   |
| 2Sec allows standard deduction of 50,000 from Salary incom        | el         | ١   |
| a) Section 16 (iii) b) Sectio