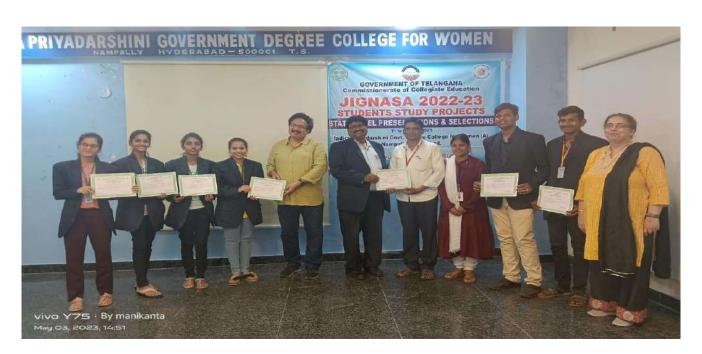

| 38 | Saturday  | NSS/Bhagys Club                     | 23-7-2022  | Health Checkup program                                        | Organized health checkup program for Boys & girls separately with the main theme "To achieve FIT India -Healthy future generations"                                                                                                    | NSS/Bhagys Club                                                         |    |  |
|----|-----------|-------------------------------------|------------|---------------------------------------------------------------|----------------------------------------------------------------------------------------------------------------------------------------------------------------------------------------------------------------------------------------|-------------------------------------------------------------------------|----|--|
| 39 | Saturday  | CCE/Oasis movement                  | 23-7-2022  | Oasis movement                                                | Dr.O.Padmaja,NSS PO attended three day residential program<br>on "success in relationships" Phase-II at ICSSR Guest<br>House,OU,hyd collaboration of Oasis movement,Gujarath                                                           | CCE/Oasis<br>movement                                                   |    |  |
| 40 | Monday    | Mathematics                         | 24-07-2022 | Career Guidence                                               | Career Guidance to the selected students was imparted                                                                                                                                                                                  |                                                                         |    |  |
| 41 | Tuesday   | Microbiology                        | 26-7-2022  | Application of AI in sciences                                 |                                                                                                                                                                                                                                        | N.Harikrishna<br>Asst.Proffesor in<br>Microbiology GDC<br>Khairathabad  |    |  |
| 42 | Tuesday   | NSS/Dept. of Botany & Economics     | 26-7-2022  | Kargil Diwas                                                  | Observed Kargil Diwas with the helo of Dept. of Botany.It is<br>observed India's victory over pakistan in the Kargil War.It is honor<br>of Kargil War Heroes                                                                           | NSS/Dept. of<br>Botany &<br>Economics                                   | 52 |  |
| 43 | Wednesday | Commerce                            | 27-7-2022  | Career apportunities in commerce                              | Ms V Santhoshi                                                                                                                                                                                                                         | K.Mallikarjuna Rao<br>GDC City college<br>HYD                           |    |  |
| 44 | Wednesday | NCC and Bhagya club                 | 27-7-2022  | Career guidence                                               | Career Guidance to the selected students was imparted                                                                                                                                                                                  |                                                                         |    |  |
| 45 | Wednesday | TSKC                                | 27-7-2022  | Goal setting                                                  | Extension lecture                                                                                                                                                                                                                      | TSKC                                                                    |    |  |
| 46 | Wednesday | Chemistry                           | 27-7-2022  | Oneday state-level workshop on career guidence with chemistry | Dr K Abhijit                                                                                                                                                                                                                           | Dr.P Adaviraju<br>Principal Nehru<br>memorial degree<br>college,Jogipet |    |  |
| 47 | Wednesday | NSS/Dept .of<br>Economics & History | 27-7-2022  | Personality Development Program                               | Organized Personality Developemnt Program for students with the help of Dept. of history and Economics withte main objective to buils confidence and strength among students                                                           |                                                                         |    |  |
| 48 | Thursday  | Eco club                            | 28-7-2022  | World nature conservation day                                 |                                                                                                                                                                                                                                        |                                                                         |    |  |
| 49 | Friday    | NSS/Dept of<br>Economics            | 29-7-2022  | Boanlu Festival                                               | NSS Units organized Bonalu Fesitval in the college with the main objective "Impart traditional values among students"                                                                                                                  |                                                                         |    |  |
| 50 | Saturday  | NSS                                 | 30-7-2022  | Booster dose- Free vaccination program                        | NSS Units organized Free Booster dose vaccination to the staff and<br>students with the main objective Vaccination for all with the help<br>of DMHO,Sangareddy                                                                         |                                                                         |    |  |
| 51 | Sunday    | NSS/Dept. of Botany                 | 31-7-2022  | Internation Friendship Day                                    | NSS and Dept. of Economics observed International Friendship<br>Day with the main objective to build bridge between<br>communities,cultures and countries                                                                              |                                                                         |    |  |
| 52 | Sunday    | NSS                                 | 31-7-2022  | Tree Plantation                                               | planted saplings in the green library.Plants donated by K.Krishna<br>Kumar,Principal,GJC,Narayankhed                                                                                                                                   |                                                                         |    |  |
| 53 | Monday    | NSS                                 | 1-8-2022   | Shramadanam Program                                           | Organized Shramadanam program in Green library and removed garbage wit the main theme "change the environment around us for better in order to calculate this value present generation & constructed structure to water harvesting pit |                                                                         |    |  |