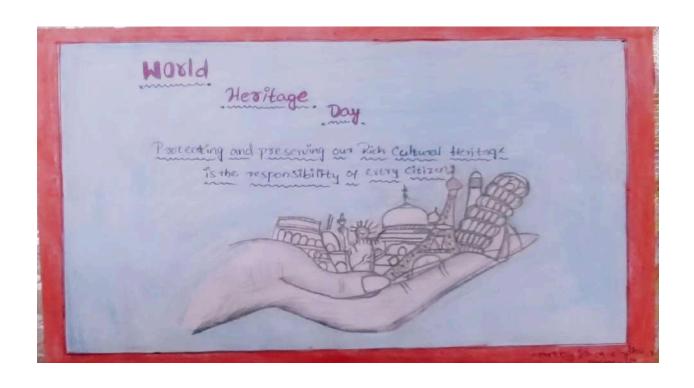

|
|                                                                                                                                                                                                                                                                                               |                                                                              |
| Signature of the HoD                                                                                                                                                                                                                                                                          | Sign of the Principal                                                        |

















## **Student Feedback**

| S.No | Name of the<br>Student | Class | Feedback | Suggestion | Remarks |
|------|------------------------|-------|----------|------------|---------|
|      |                        |       |          |            |         |
|      |                        |       |          |            |         |
|      |                        |       |          |            |         |
|      |                        |       |          |            |         |
|      |                        |       |          |            |         |
|      |                        |       |          |            |         |
|      |                        |       |          |            |         |
|      |                        |       |          |            |         |
|      |