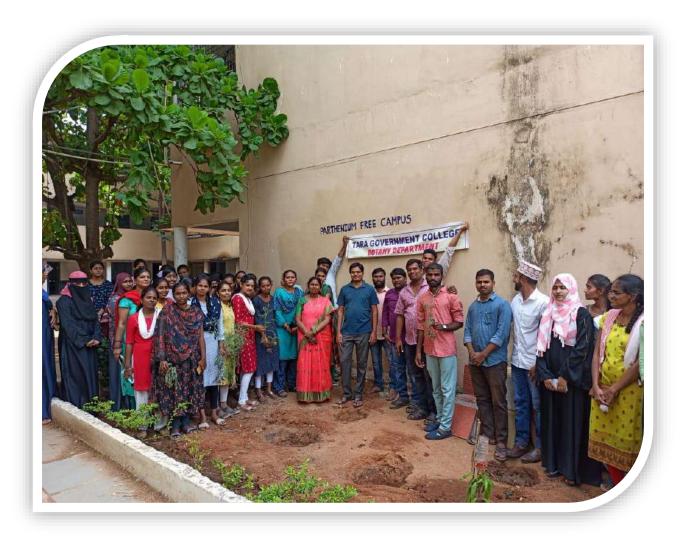

| 177 | Wednesday | NSS and SVEEP         | 9-11-2022  | District level SVEEP programme                                                                                                                 | NSS volunteeres &PO'S participated in District level awareness programme on SVEEP organised by District collectorate Sangaredy dist                                                                                                                | District collectorate                    |  |
|-----|-----------|-----------------------|------------|------------------------------------------------------------------------------------------------------------------------------------------------|----------------------------------------------------------------------------------------------------------------------------------------------------------------------------------------------------------------------------------------------------|------------------------------------------|--|
| 178 | Thursday  | NSS                   | 10-11-2022 | Career opppurtunities awareness programme                                                                                                      | organised awareness programme on Career Opportunities with the help of HOPE &AZIM PREMJI FOUNDATION                                                                                                                                                | NSS/AJIM PREMJI<br>FOUNDATION<br>COOLEGE |  |
| 179 | Friday    | NSS/ social sciencess | 11-11-2022 | National Education                                                                                                                             | observed National Education Day in collaboraton faculty of social sciences                                                                                                                                                                         |                                          |  |
| 180 | Saturday  | NSS                   | 12-11-2022 | Shramadanam programme                                                                                                                          | Organised shramadanam programme infront of RUSA garden volunteers arranged drip irrigation pipes properely, drip facility provided by SBI Sangareddy                                                                                               | SBI                                      |  |
| 181 | Saturday  | NSS                   | 12-11-2022 | National Integration camp                                                                                                                      | Dr.O.Padmaja P.O along with two volunteers namely Pavan goud Bsc[2nd yr], Kalpana BBA [2nd yr] selected &participated in National Integration camp held at Kurukshetra, Haryana. Organised by ministry of youth affairs&Sports governmebt of India | Kurukshetra,Haryan<br>a                  |  |
| 182 | Monday    | NSS                   | 14-11-2022 | Puneeth Sagar Cleaning of lakes                                                                                                                | Puneeth Sagar Cleaning of lakes                                                                                                                                                                                                                    |                                          |  |
| 183 | Monday    | NSS                   | 14-11-2022 | swach Bharath programme                                                                                                                        | organised swachh Bharath programme in the college campus with<br>the main theme "Clean sorroundings for Healthy Environment"                                                                                                                       | NSS,College                              |  |
| 184 | Thursday  | NSS and Hope Club     | 17-11-2022 | Literary competition                                                                                                                           | Conducted Essay competition Indian Constitution objectives, Elocution, Constitution & Development; Singing competition on Folk songs-Patriotic songs in collaboration with Dept of Economics & Marpu Kalamandali, Sangareddy                       | Marpu Kalamandali                        |  |
| 185 | Sunday    | NSS                   | 20-11-2022 | swachh bharath programme in the college campus.                                                                                                | Organised swachh programee with the main theme "Protect Environment"                                                                                                                                                                               | NSS,College                              |  |
| 186 | Monday    | Chemistry             | 21-11-2022 | Workshop organised oneday state<br>level "" Reaserch methodology in<br>chemistry"" Dr.Eshwaraiah<br>Central university Gujarath<br>Gandhinagar |                                                                                                                                                                                                                                                    |                                          |  |
| 187 | Monday    | Commerce              | 21-11-2022 | Elocution programme on digital currensy                                                                                                        |                                                                                                                                                                                                                                                    |                                          |  |
| 188 | Monday    | NSS                   | 21-11-2022 | Appreciation                                                                                                                                   | pricipal and staff appreciates NIC team those who participated in NIC kurukshetra                                                                                                                                                                  | NSS                                      |  |
| 189 | Tuesday   | NSS unit              | 22-11-2022 | Resource person                                                                                                                                | Dr.Jagadhishwar NSS P.O attended NSS awareness programme at GDC,Seethafhal mandi,Hyd as resource person                                                                                                                                            |                                          |  |
| 190 | Wednesday | NSS                   | 23-11-2022 | International day of Physically challenged-                                                                                                    | Sports were conducted                                                                                                                                                                                                                              |                                          |  |
| 191 | Wednesday | NSS                   | 23-11-2022 | International day on communal harmony week                                                                                                     | International day on communal harmony week - activities were conducted                                                                                                                                                                             |                                          |  |
| 192 | Wednesday | NSS                   | 23-11-2022 | Disrict level SVEEP programme                                                                                                                  | organised District level awareness programme on SVEEP in th eseminar hall                                                                                                                                                                          |                                          |  |
| 193 | Thursday  | NSS                   | 24-11-2022 | Plants for Plantation                                                                                                                          | Collects 100 Saplings for plantation in the college campus                                                                                                                                                                                         |                                          |  |