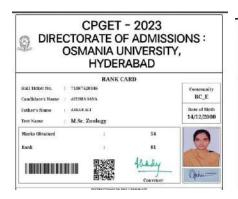

oes.
- > Department of zoology celebrated "International Tigers day", aimed at bringing the awareness of Tiger in the food chain and food web.







Awaereness on mosquitoes on Mosquito day



Celebration of International Tigers day

Faculty of the department Sri. L. Mahesh, attended International Conference at Osmania University, Hyderabad.



Sri. L. Mahesh, attended International Conference at Osmania University, Hyderabad.

- Students of the department of Zoology secured ranks in the CPGET PG entrance examinations conducted by the Osmania University, Hyderabad in 2023, for admission in to the academic year 2023 to 2024
  - Below are the names of the students and state level rank secured in the entrance for PG Zoology subject.
  - Syeda Sana Kousar 21, Jasra Muskan 70, Ayesha Sana 81







Ayesha Sana – 81

Jasra Muskan – 70

Syeda Sana Kousar – 21

## TARA GOVERNMENT COLLEGE, SANGAREDDY DEPARTMENT OF ZOOLOGY "Programme on Careers in Zoology"



A Programme was conducted on 20/07/2022 by the department of zoology on "Careers in Zoology". Dr. H. R. Anitha was the chief guest of the programme. Final year students who has zoology subject in their course attended the programme. Most of the students are joining the degree and P.G. courses and they did not know what to do after completing their course at the college. Keeping in view of such students the programme was arranged for the students.

Dr. H. R. Anitha dealt very extensively about the topic and clarified various doubts to the students. The resource person explained about the careers in research, careers in education