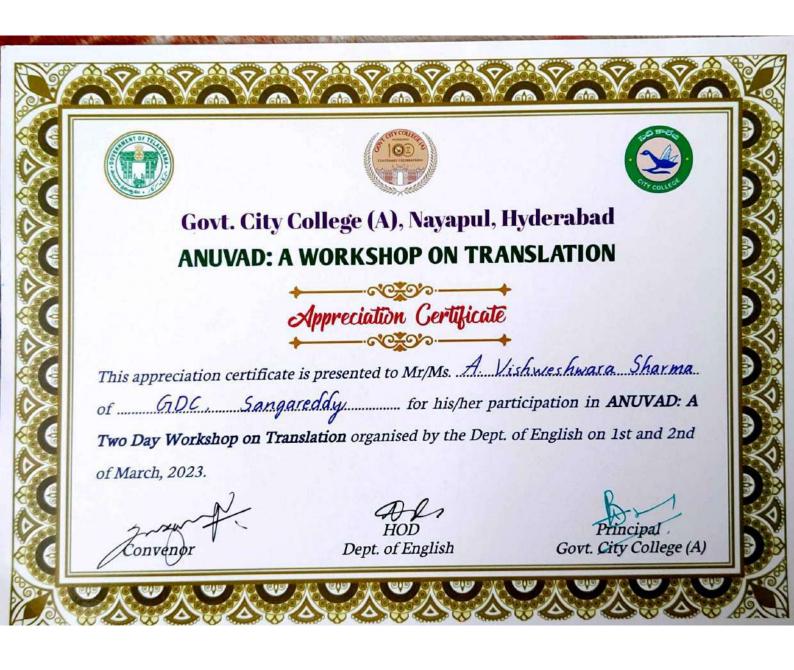

--------------------------------------------------|---------|-----|--------------------|------------------|--------|
| of TARA GIDC (A), Songaruddy                                                         |         | att | ended in the Two D | ay National Semi | nar on |
| "Acquisition of Proficiency in English: Sourcing Texts, Contexts and Platforms" held |         |     |                    |                  | abad,  |
| Telangana State, on 10-11 April, 2023 and chaired / presented a paper entitled       | Clarity | Ve  | Ambiguity          | in               |        |
| Feedback forms; A study                                                              |         |     |                    |                  |        |



Sponsored by Telangana State Council of Higher Education











### UNIVERSITY GRANTS COMMISSION HUMAN RESOURCE DEVELOPMENT CENTRE (UGC-HRDC)





(NAAC With A+) HYDERABAD, TELANGANA STATE

### **Online Refresher Course**

Certificate
This is to certify that

### Mr. A. Vishweshwara Sharma

Assistant Professor of English, TARA Government College (A), Sangareddy District, Telangana participated in Online Refresher Course in Language & Linguistics organized by UGC-HRDC Osmania University, Hyderabad, Telangana from 24.1.2023 to 7.2.2023 and obtained grade \_\_\_\_\_\_A'\_\_\_\_\_

Prof. Smita C. Pawar Director Dr. C. S. Swathi Course Coordinator Vice-Chancellor Osmania University





# GOVERNMENT OF TELANGANA HIGHER EDUCATION DEPARTMENT



This Certificate is awarded to **A. Vishweshwara Sharma**, IQAC Coordinator, TARA Government College (A) Sangare