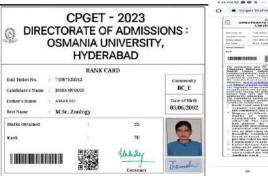

s.
- > Department of zoology celebrated "International Tigers day", aimed at bringing the awareness of Tiger in the food chain and food web.







Awaereness on mosquitoes on Mosquito day



Celebration of International Tigers day

Faculty of the department Sri. L. Mahesh, attended International Conference at Osmania University, Hyderabad.



Sri. L. Mahesh, attended International Conference at Osmania University, Hyderabad.

- Students of the department of Zoology secured ranks in the CPGET PG entrance examinations conducted by the Osmania University, Hyderabad in 2023, for admission in to the academic year 2023 to 2024
  - Below are the names of the students and state level rank secured in the entrance for PG Zoology subject.
  - Syeda Sana Kousar 21, Jasra Muskan 70, Ayesha Sana 81







Ayesha Sana – 81

Jasra Muskan – 70

Syeda Sana Kousar – 21

## TARA GOVERNMENT COLLEGE, SANGAREDDY DEPARTMENT OF ZOOLOGY "Programme on Careers in Zoology"



A Programme was conducted on 20/07/2022 by the department of zoology on "Careers in Zoology". Dr. H. R. Anitha was the chief guest of the programme. Final year students who has zoology subject in their course attended the programme. Most of the students are joining the degree and P.G. courses and they did not know what to do after completing their course at the college. Keeping in view of such students the programme was arranged for the students.

Dr. H. R. Anitha dealt very extensively about the topic and clarified various doubts to the students. The resource person explained about the careers in research, careers in education,