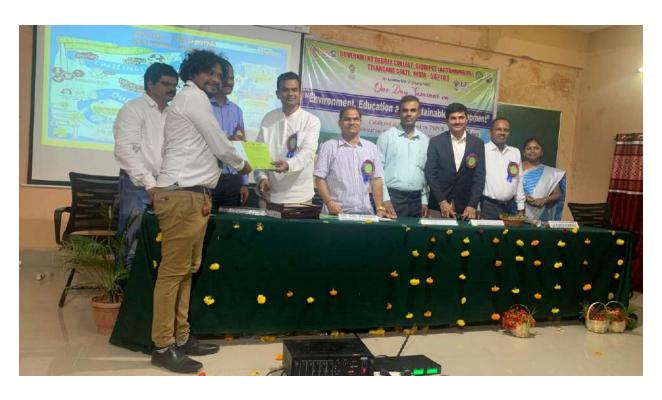

students and faculty at National Seminar

No. of students participated: 03

Faculty Participated: P R Ratan Kumar, Asst Professor in Physics

Date: 25 April 2023

Department of Physics and Zoology of Government Degree College (A), Siddipet has conducted One Day National Seminar on Environment, Education & Sustainable Development. Sri P R Ratan Kumar, Assistant Professor of Physics has given Paper Presentation and Oral talk on "Effective Saving of Energy using Sensors in Educational Institutions". Three students have participated in the seminar.

The following students have participated in the National Seminar: congratulations.

Mohammed Bande Ali - H.T no 6058-20-468-108 - BSc(MPCS)

Md Awias - H.T no 6058-20-441-050 - BSc (MPC)

Shaik Imran Patel - H.T no 6058-20-468-154 -BSc (MPCS)









#### Extension Lecture given at GDC W Sangareddy

**Objective:** To give extension lecture to the students of GDCW Sangareddy

No. of students participated: 10

Faculty Participated: P R Ratan Kumar, Asst Professor in Physics

Date: 27 April 2023

Extension Lecture delivered by P R Ratan Kumar, Assistant Professor in Physics at Government Degree College for Womens, Sangareddy on the topic of Junction Diodes for B.Sc III year VI Sem students for Paper VI- Electronics. The Resource person has interacted with students extensively. Students have participated enthusiastically.









#### Extension Lecture given by Dr L Harita, Telangana University

**Objective:** To deliver extension lecture by Dr L Harita

No. of students participated: 50

Faculty Participated: P R Ratan Kumar and Physi