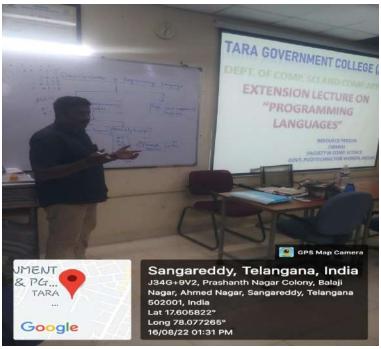

## **Steps in Preparation of 'ACTION PLAN'**

STEP-1

Works to be done Immediately

STEP-2

Works can be done Now

STEP-3

Works reached Further

STEP-4