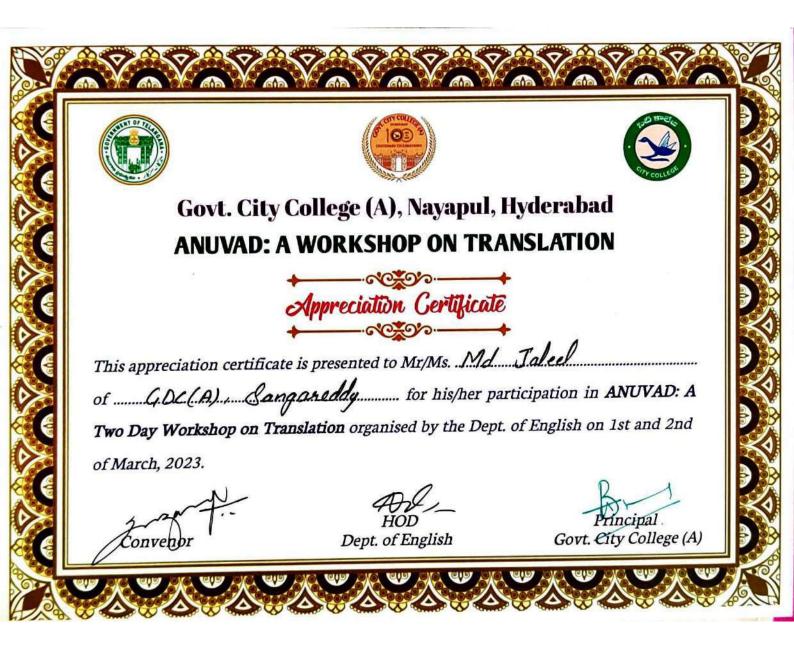

-----------------------------------|-----|-------|---------|-----------|--------|----------|-----|------|
|---------------------------------------------------------|-----|-------|---------|-----------|--------|----------|-----|------|

of Tara Gort. college (A), Sangareddy, T.S.

attended in the Two Day National Seminar on

"Acquisition of Proficiency in English: Sourcing Texts, Contexts and Platforms" held at the Department of English, Govt. City College (A), Hyderabad,

Telangana State, on 10-11 April, 2023 and chaired / presented a paper entitled Role of Textbook in Language Teaching and Learning with Reference to the Textbook Prescibed for the Fourth semester

Under Graduation Course of Osmania University.

Convenor

Sponsored by Telangana State Council of Higher Education

Principal



# PROCEEDINGS OF THE COMMISSIONER OF COLLEGIATE EDUCATION TELANGANA :: HYDERABAD PRESENT: SRI NAVIN MITTAL, I.A.S.

Sub: Collegiate Education- UGC-HRDC- Osmania University, Hyderabad-Online Refresher Course in Language & Linguistics from 24.01.2023 to 07.02.2023– Permission accorded- Orders- Issued– Reg.

Ref: Letter received from the Director, UGC-Human Resource Development Centre, Osmania University, Hyderabad, dated: 10.01.2023.

In pursuance of the circumstances reported in the references read above, the UGC-Human Resource Development Centre, Osmania University, Hyderabad is organizing a Online Refresher Course in Language & Linguistics from 24.01.2023 to 07.02.2023 and requested the Commissioner of Collegiate Education, Telangana to depute faculty members from GDCs to the Refresher