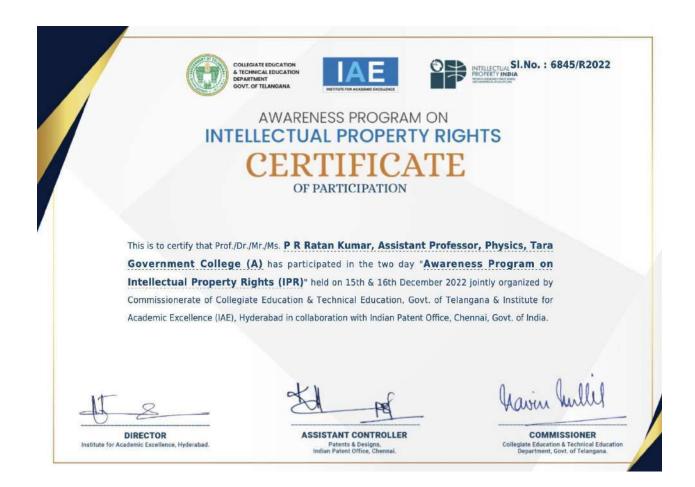

|                                                              |                                                                                                                                            |

P. R. Raton Keeman, /11/22

#### **Faculty Development Programme**

**Objective:** Faculty Development Programme at GCC

Sri P R Ratan Kumar completed Faculty Development Programme (FDP) in Physics at Government City College, Hyderabad from 01.12.2022 to 07.12.2022.





#### Awareness Program on Intellectual Property Rights (IPR)

**Objective:** learn about IPR

No. of students participated: 15

Faculty Participated: P R Ratan Kumar, Asst Professor in Physics









**CCE,Telangana** and Institute for **Institute for Academic Excellence (IAE)**, Hyderabad have conducted an Awareness Program on Intellectual Property Rights (IPR) on 15th &16th December 2022. From Tara Government College fifteen students including students from department of Physics and faculty P R Ratan Kumar have participated in the event.

Eminent Speakers have delivered several seminars which are very useful for the students and faculty. This seminar has brought awareness about patent making and the innovation process.

Objective: Career Guidance in Physics and PG entrance Coaching

No. of students participated: 30

Resource Person: P R Ratan Kumar, Asst Professor in Physics

Faculty Participated: All the physics department faculty

Date: 11 April 2023

The department of Physics ha