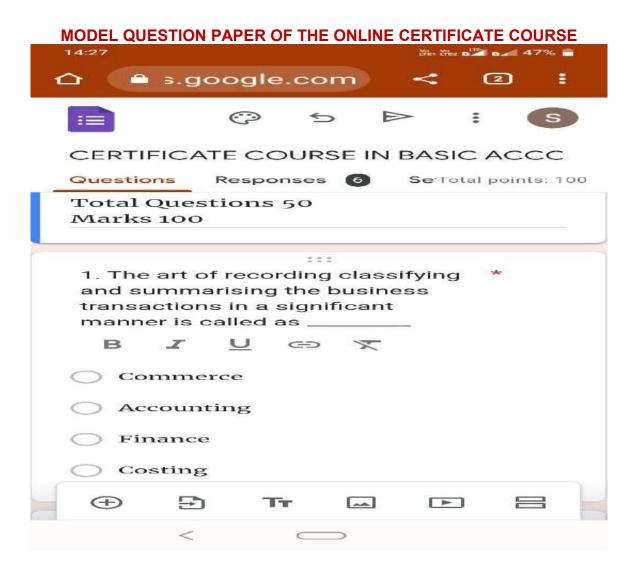

# What are your 'THREATS'

- Threats are harmful in achieving your objectives and External origin in nature.
- Beyond your control, create troubles and risks.
- Government policies and Competitors strategies
- New Competition, change of Syllabus etc...
- Environmental changes, cuts in funding etc..
- Psychological imbalance.
- Lack of vision and hold on oneself