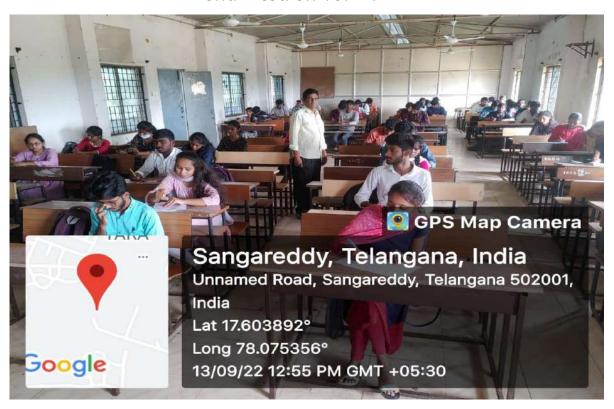

Certificate course in E-Filing of Income Tax Returns-Department of Commerce- Req.-Reg.

(a) (a) (a)

I, the In charge of Department of Commerce proposing to conduct Two Week Certificate course in E-Filing of Income Tax Returns from 23.08.2022 to 09.09.2022 at Commerce Computer Lab from 04.00 to 05.00 pm for the benefit of the commerce students without charging any fees.

As such I request you madam kindly grant us permission to conduct the certificate course and kindly grace the inaugural session.

Thanking you madam

Yours faithfully

V. Santhocki HOD Commarce

Date: 22.08.2022

as. Color

### **BROCHURE OF THE ONLINE CERTIFICATE COURSE**



# Daily attendance record of the Students:





Total No. of Students written the Assessment Test is 60. The Photo of Exam conducted on 13.09.2022



### MODEL QUESTION PAPER OF THE ONLINE CERTIFICATE COURSE

# Tara Government College (A), Sangareddy CERTIFICATE COURSE IN EFILING OF INCOME TAX RETURNS Assessment Test

Time: 30 minutes Date: 13.09.2022 Max. Marks: 50

| I. Multiple choice questions 10x2=20                              |            |     |
|-------------------------------------------------------------------|------------|-----|
| 1. What is the basic exemption limit of Income tax?               | (          | )   |
| a) 2,50,000 b) 5,00,000 c) 6,00,000 d) ALL                        | •          | ,   |
| 2Sec allows standard deduction of 50,000 from Salary incom        | el         | ١   |
| a) Section 16 (iii) b) Section 16 (ii) c) Section 16 (i) d) ALL   | <b>~</b> ( | ,   |
| 3. What is the maximum deduction under sec