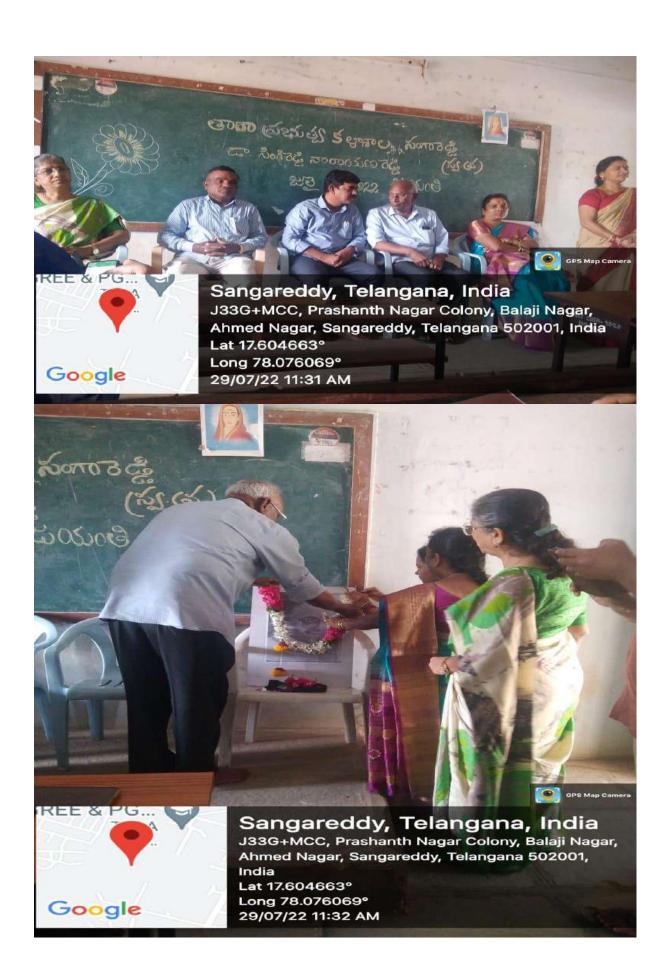

## What are Soft Skills

- ■'Characteristics and behaviour patterns that affect your interpersonal interactions, performance, and impression on others'.-Hence- Soft Skills are 'People Skills' & 'Essential Skills' too
- ■Communication, Confidence, Empathy,
  Creativity, Punctuality, Flexibility, Problem
  Solving, Teamwork, Leadership, Conflict
  Management, Critical thinking, Body Language
- ■Many a times it is an outcome of 'COMMON SENSE'