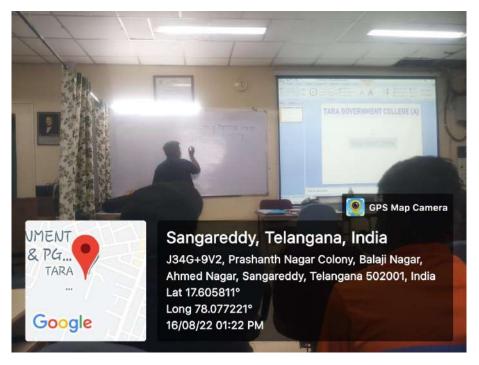

## **Steps in Preparation of 'ACTION PLAN'**

STEP-1

Works to be done Immediately

STEP-2

Works can be done Now

STEP-3

Works reached Further

STEP-4