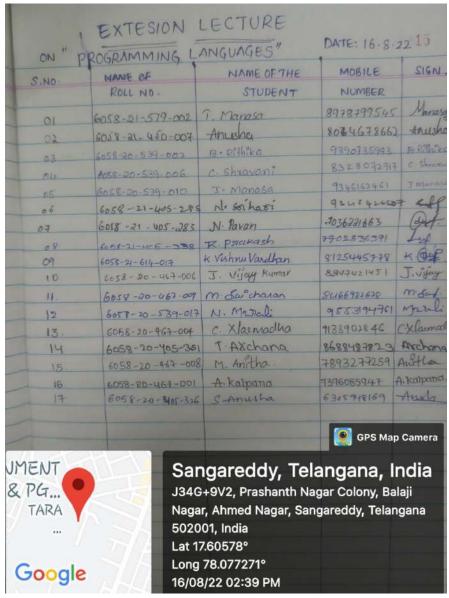

## **Steps in Preparation of 'ACTION PLAN'**

STEP-1

Works to be done Immediately

STEP-2

Works can be done Now

STEP-3

Works reached Further

STEP-4