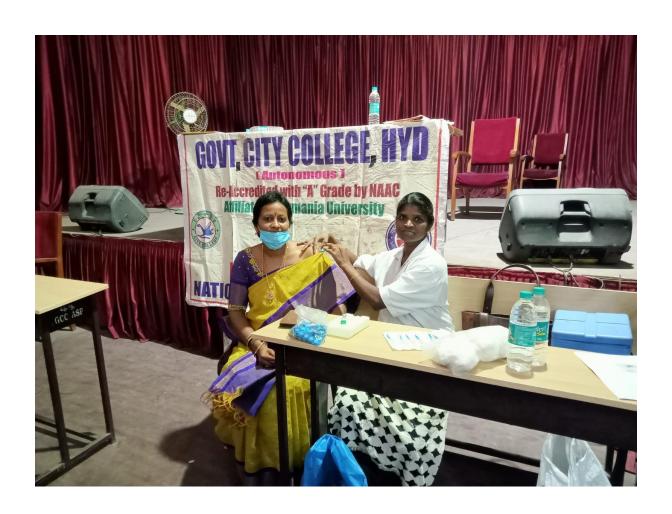

## GOVERNMENT CITY COLLEGE (A) NAYAPUL, HYDERABAD

Certificate Course in YOGA FOR STRESS MANAGEMENT

4th November, 2023

Chairperson Prof. P. Bala Bhaskar

HoD

Co-ordinator Dr. A. Ramesh Babu Dr.B.K. Chandra Keerthi