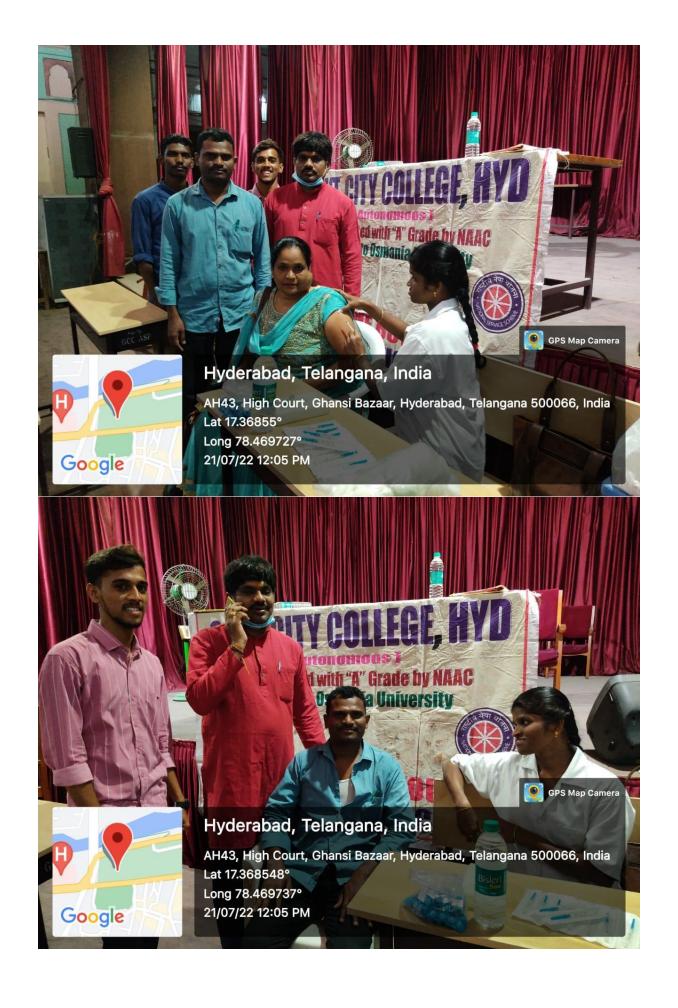

## GOVERNMENT CITY COLLEGE (A) NAYAPUL, HYDERABAD

Certificate Course in YOGA FOR STRESS MANAGEMENT

4th November, 2023

Chairperson Prof. P. Bala Bhaskar

HoD

Co-ordinator Dr. A. Ramesh Babu Dr.B.K. Chandra Keerthi